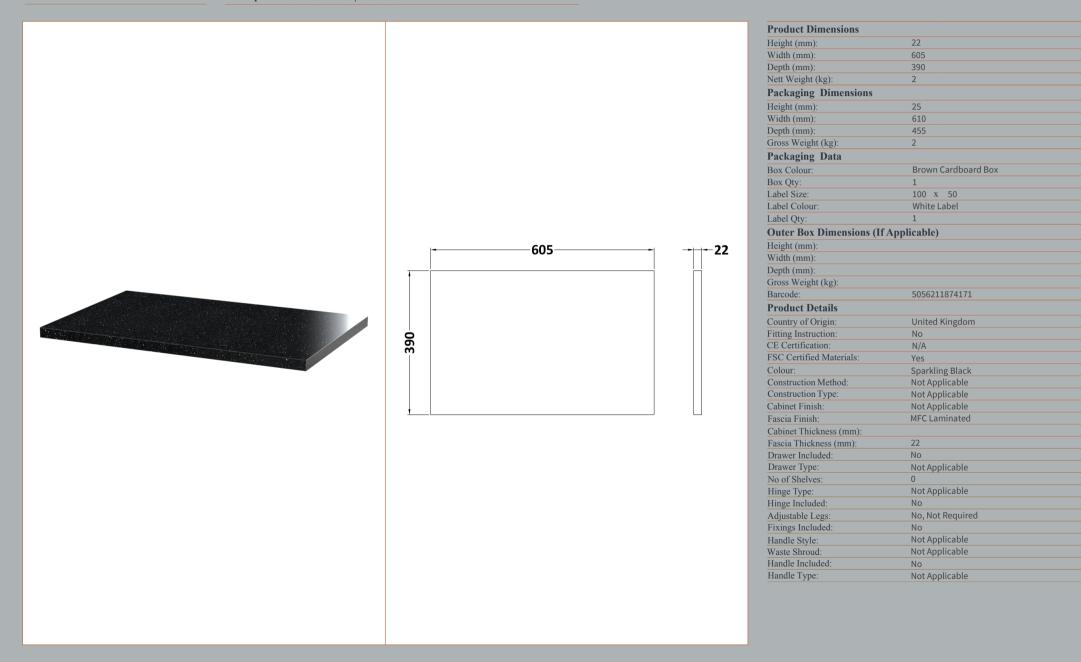

## TECHNICAL DATA SHEET

ROXOR

Sales Code: LSB600

**Description:** Laminate Worktop 605X390x22mm