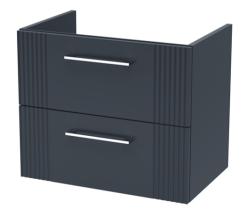

## TECHNICAL DATA SHEET

**Description:** 600 W/H 2-Drawer Vanity & Laminate Top

ROXOR

Sales Code: FLT1493

**Description:** 600 W/H 2-Drawer Unit

| Product Dimensions         |                               |
|----------------------------|-------------------------------|
| Height (mm):               | 500                           |
| Width (mm):                | 600                           |
| Depth (mm):                | 383                           |
| Nett Weight (kg):          | 22.5                          |
| Packaging Dimensions       |                               |
| Height (mm):               | 520                           |
| Width (mm):                | 620                           |
| Depth (mm):                | 405                           |
| Gross Weight (kg):         | 23                            |
| Packaging Data             |                               |
| Box Colour:                | Brown Cardboard Box - Printed |
| Box Qty:                   | 0                             |
| Label Size:                | 0 x 0                         |
| Label Colour:              | Not Applicable                |
| Label Qty:                 | 0                             |
| Outer Box Dimensions (If A | Applicable)                   |
| Height (mm):               |                               |
| Width (mm):                |                               |
| Depth (mm):                |                               |
| Gross Weight (kg):         |                               |
| Barcode:                   | 5056462661155                 |
| Product Details            |                               |
| Country of Origin:         | China                         |
| Fitting Instruction:       | No                            |
| CE Certification:          |                               |
| FSC Certified Materials:   | Yes                           |
| Colour:                    | Satin Anthracite              |
| Construction Method:       | Cam & Wood Dowel              |
| Construction Type:         | Rigid                         |
| Cabinet Finish:            | MFC Painted Gloss             |
| Fascia Finish:             | Mdf Painted Gloss             |
| Cabinet Thickness (mm):    | 16                            |
| Fascia Thickness (mm):     | 18                            |
| Drawer Included:           | Yes                           |
| Drawer Type:               | 80mm High Metal Softclose     |
| No of Shelves:             | 0                             |
| Hinge Type:                | Not Applicable                |
| Hinge Included:            | No                            |
| Adjustable Legs:           | No, Not Required              |
| Fixings Included:          | Yes                           |
| Handle Style:              | Modern                        |
| Waste Shroud:              | Yes                           |
| Handle Included:           | Yes, Supplied                 |
| Handle Type:               | Finger Pull                   |
|                            |                               |