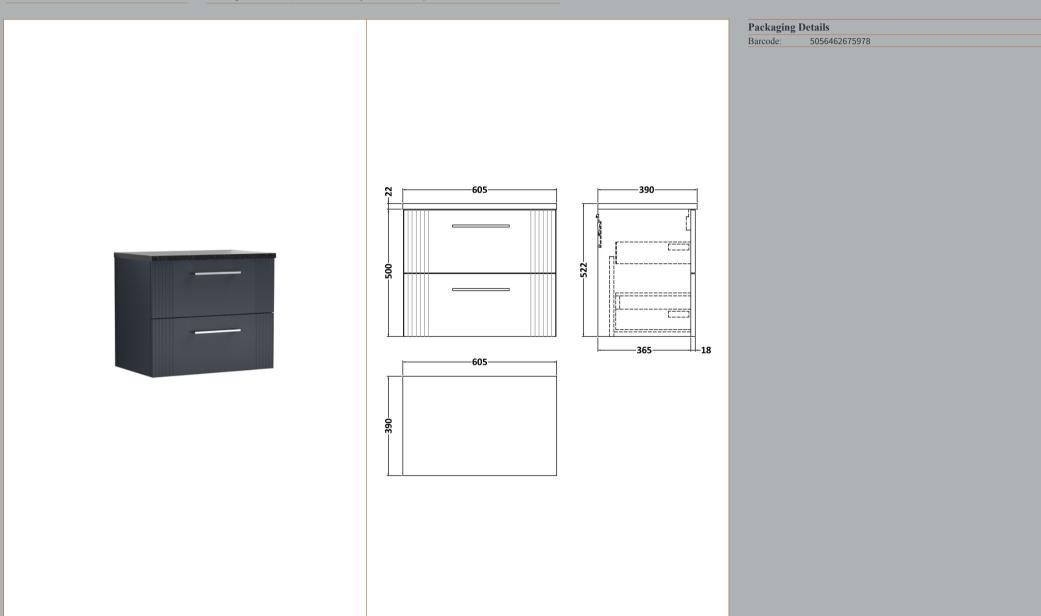

## TECHNICAL DATA SHEET

**Description:** 600 W/H 2-Drawer Vanity & Laminate Top

ROXOR

Sales Code: FLT1493

**Description:** 600 W/H 2-Drawer Unit

| Product Dimensions         |                               |
|----------------------------|-------------------------------|
| Height (mm):               | 500                           |
| Width (mm):                | 600                           |
| Depth (mm):                | 383                           |
| Nett Weight (kg):          | 22.5                          |
| Packaging Dimensions       |                               |
| Height (mm):               | 520                           |
| Width (mm):                | 620                           |
| Depth (mm):                | 405                           |
| Gross Weight (kg):         | 23                            |
| Packaging Data             |                               |
| Box Colour:                | Brown Cardboard Box - Printed |
| Box Qty:                   | 0                             |
| Label Size:                | 0 x 0                         |
| Label Colour:              | Not Applicable                |
| Label Qty:                 | 0                             |
| Outer Box Dimensions (If A | Applicable)                   |
| Height (mm):               |                               |
| Width (mm):                |                               |
| Depth (mm):                |                               |
| Gross Weight (kg):         |                               |
| Barcode:                   | 5056462661155                 |
| Product Details            |                               |
| Country of Origin:         | China                         |
| Fitting Instruction:       | No                            |
| CE Certification:          |                               |
| FSC Certified Materials:   | Yes                           |
| Colour:                    | Satin Anthracite              |
| Construction Method:       | Cam & Wood Dowel              |
| Construction Type:         | Rigid                         |
| Cabinet Finish:            | MFC Painted Gloss             |
| Fascia Finish:             | Mdf Painted Gloss             |
| Cabinet Thickness (mm):    | 16                            |
| Fascia Thickness (mm):     | 18                            |
| Drawer Included:           | Yes                           |
| Drawer Type:               | 80mm High Metal Softclose     |
| No of Shelves:             | 0                             |
| Hinge Type:                | Not Applicable                |
| Hinge Included:            | No                            |
| Adjustable Legs:           | No, Not Required              |
| Fixings Included:          | Yes                           |
| Handle Style:              | Modern                        |
| Waste Shroud:              | Yes                           |
| Handle Included:           | Yes, Supplied                 |
| Handle Type:               | Finger Pull                   |
|                            |                               |