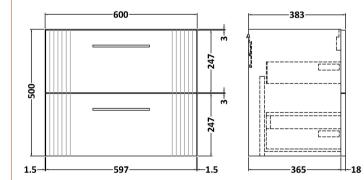

## TECHNICAL DATA SHEET

**Description:** 600 W/H 2-Drawer Vanity & Laminate Top

ROXOR

Sales Code: FLT1493

**Description:** 600 W/H 2-Drawer Unit

| Product Dimensions         |                               |
|----------------------------|-------------------------------|
| Height (mm):               | 500                           |
| Width (mm):                | 600                           |
| Depth (mm):                | 383                           |
| Nett Weight (kg):          | 22.5                          |
| Packaging Dimensions       |                               |
| Height (mm):               | 520                           |
| Width (mm):                | 620                           |
| Depth (mm):                | 405                           |
| Gross Weight (kg):         | 23                            |
| Packaging Data             |                               |
| Box Colour:                | Brown Cardboard Box - Printed |
| Box Qty:                   | 0                             |
| Label Size:                | 0 x 0                         |
| Label Colour:              | Not Applicable                |
| Label Qty:                 | 0                             |
| Outer Box Dimensions (If A | Applicable)                   |
| Height (mm):               |                               |
| Width (mm):                |                               |
| Depth (mm):                |                               |
| Gross Weight (kg):         |                               |
| Barcode:                   | 5056462661155                 |
| Product Details            |                               |
| Country of Origin:         | China                         |
| Fitting Instruction:       | No                            |
| CE Certification:          |                               |
| FSC Certified Materials:   | Yes                           |
| Colour:                    | Satin Anthracite              |
| Construction Method:       | Cam & Wood Dowel              |
| Construction Type:         | Rigid                         |
| Cabinet Finish:            | MFC Painted Gloss             |
| Fascia Finish:             | Mdf Painted Gloss             |
| Cabinet Thickness (mm):    | 16                            |
| Fascia Thickness (mm):     | 18                            |
| Drawer Included:           | Yes                           |
| Drawer Type:               | 80mm High Metal Softclose     |
| No of Shelves:             | 0                             |
| Hinge Type:                | Not Applicable                |
| Hinge Included:            | No                            |
| Adjustable Legs:           | No, Not Required              |
| Fixings Included:          | Yes                           |
| Handle Style:              | Modern                        |
| Waste Shroud:              | Yes                           |
| Handle Included:           | Yes, Supplied                 |
| Handle Type:               | Finger Pull                   |
|                            |                               |