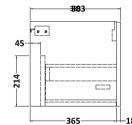

## ROXOR

Sales Code: ARN822F Description: 1200 Wh 2-Drawer Vanity & Double Basin

**Packaging Details** 

Barcode: 5056462669922

Sales Code: NVF822 Description: 600 Single Drawer Unit (365 Deep)

| <b>Product Dimensions</b>   |                                |  |  |  |
|-----------------------------|--------------------------------|--|--|--|
| Height (mm):                | 359                            |  |  |  |
| Width (mm):                 | 600                            |  |  |  |
| Depth (mm):                 | 383                            |  |  |  |
| Nett Weight (kg):           | 13                             |  |  |  |
| <b>Packaging Dimensions</b> |                                |  |  |  |
| Height (mm):                | 391                            |  |  |  |
| Width (mm):                 | 632                            |  |  |  |
| Depth (mm):                 | 391                            |  |  |  |
| Gross Weight (kg):          | 13.5                           |  |  |  |
| Packaging Data              |                                |  |  |  |
| Box Colour:                 | Brown Cardboard Box - Printed  |  |  |  |
| Box Qty:                    | 0                              |  |  |  |
| Label Size:                 | 0 x 0                          |  |  |  |
| Label Colour:               | White Label                    |  |  |  |
| Label Qty:                  | 2                              |  |  |  |
| Outer Box Dimensions (If A  | Applicable)                    |  |  |  |
| Height (mm):                |                                |  |  |  |
| Width (mm):                 |                                |  |  |  |
| Depth (mm):                 |                                |  |  |  |
| Gross Weight (kg):          |                                |  |  |  |
| Barcode:                    | 5056462660806                  |  |  |  |
| <b>Product Details</b>      |                                |  |  |  |
| Country of Origin:          | China                          |  |  |  |
| Fitting Instruction:        | No                             |  |  |  |
| CE Certification:           | N/A                            |  |  |  |
| FSC Certified Materials:    | Yes                            |  |  |  |
| Colour:                     | Satin Green                    |  |  |  |
| Construction Method:        | Cam & Wood Dowel               |  |  |  |
| Construction Type:          | Rigid                          |  |  |  |
| Cabinet Finish:             | MFC Painted Matt               |  |  |  |
| Fascia Finish:              | Mdf Painted Matt               |  |  |  |
| Cabinet Thickness (mm):     | 16                             |  |  |  |
| Fascia Thickness (mm):      | 18                             |  |  |  |
| Drawer Included:            | Yes                            |  |  |  |
| Drawer Type:                | 80mm High Metal S/C Inc Galler |  |  |  |
| No of Shelves:              | 0                              |  |  |  |
| Hinge Type:                 | Not Applicable                 |  |  |  |
| Hinge Included:             | Not Applicable                 |  |  |  |
| Adjustable Legs:            | No, Not Required               |  |  |  |
| Fixings Included:           | Yes                            |  |  |  |
| Handle Style:               | Contemporary                   |  |  |  |
| Waste Shroud:               | Yes                            |  |  |  |
| Handle Included:            | Yes, Supplied                  |  |  |  |