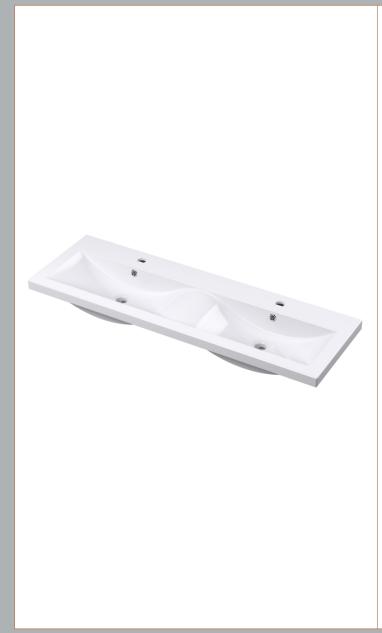

D-Shape

Handle Type:

Sales Code: CBM424 Description: Double Ceramic Basin 1208X392

| <b>Product Dimer</b>  | ncione                                                  |            |                               |                               |  |  |
|-----------------------|---------------------------------------------------------|------------|-------------------------------|-------------------------------|--|--|
| Height (mm):          | 1310113                                                 | 390        | <b>1</b>                      |                               |  |  |
| Width (mm):           | · /                                                     |            |                               | 1205                          |  |  |
| Depth (mm):           |                                                         |            | 175                           |                               |  |  |
| Nett Weight (kg): 27  |                                                         |            |                               |                               |  |  |
| Packaging Din         |                                                         |            |                               |                               |  |  |
| Height (mm):          | 0 0                                                     |            |                               | 205                           |  |  |
| Width (mm):           |                                                         |            | 1270                          |                               |  |  |
| Depth (mm):           |                                                         | 51         |                               |                               |  |  |
| Gross Weight (kg      |                                                         |            |                               |                               |  |  |
| Packaging Dat         | a                                                       |            |                               |                               |  |  |
| ox Colour:            |                                                         |            | Brown Cardboard Box - Printed |                               |  |  |
| Box Qty:              | 1                                                       |            |                               |                               |  |  |
| Label Size:           | 100 X                                                   |            |                               | 50                            |  |  |
| Label Colour:         | White La                                                |            |                               | bel                           |  |  |
| Label Qty: 2          |                                                         |            |                               |                               |  |  |
| <b>Outer Box Din</b>  | nensions (                                              | If Applica | ble)                          |                               |  |  |
| Height (mm):          |                                                         |            |                               |                               |  |  |
| Width (mm):           |                                                         |            |                               |                               |  |  |
| Depth (mm):           |                                                         |            |                               |                               |  |  |
| Gross Weight (kg      | :):                                                     |            |                               |                               |  |  |
| Barcode:              |                                                         | 50         | 56211875                      | 826                           |  |  |
| <b>Product Detail</b> | ls                                                      |            |                               |                               |  |  |
| Country of Origin     | 1:                                                      | Ch         | ina                           |                               |  |  |
| Fitting Instruction   |                                                         |            |                               | No                            |  |  |
| Certification:        | CE:                                                     | No WR      | RAS: N/A                      | WRAS No: N/A                  |  |  |
| Product Material:     | : Vitreous China                                        |            |                               |                               |  |  |
| Fixing Supplied:      | l: No                                                   |            |                               |                               |  |  |
|                       |                                                         |            |                               |                               |  |  |
| Pans/Bidets:          | Trap Style:                                             | Not Applic | able                          | Includes Seat: Not Applicable |  |  |
| Seats:                | Seat Type:                                              | Not Applic | able                          | Material: Not Applicable      |  |  |
|                       | Function:                                               |            |                               | Hinge Type: Not Applicable    |  |  |
|                       | Hinge Material: Not Applicable                          |            |                               |                               |  |  |
|                       |                                                         |            |                               |                               |  |  |
| Cisterns:             | Operating Type: Not Applicable Fittings: Not Applicable |            |                               |                               |  |  |
|                       | Lever Type: Not Applicable                              |            |                               |                               |  |  |
|                       |                                                         |            |                               |                               |  |  |
| Basins:               | Tap Hole: Two Tapholes                                  |            | les                           | Chain Stay Hole: No           |  |  |
|                       | Template: Not Required                                  |            |                               | Waste Type Reg: Slotted       |  |  |
|                       | Overflow Inc: Yes                                       |            |                               | Overflow Cover: Yes           |  |  |