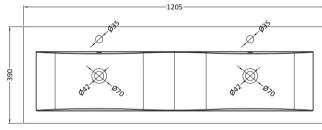

D-Shape

Handle Type:

Sales Code: CBM424 Description: Double Ceramic Basin 1208X392

| <b>Product Dimer</b>  | ncione                                                  |            |                               |                               |  |  |
|-----------------------|---------------------------------------------------------|------------|-------------------------------|-------------------------------|--|--|
| Height (mm):          | 1310113                                                 | 390        | <b>1</b>                      |                               |  |  |
| Width (mm):           | · /                                                     |            |                               | 1205                          |  |  |
| Depth (mm):           |                                                         |            | 175                           |                               |  |  |
| Nett Weight (kg): 27  |                                                         |            |                               |                               |  |  |
| Packaging Din         |                                                         |            |                               |                               |  |  |
| Height (mm):          | 0 0                                                     |            |                               | 205                           |  |  |
| Width (mm):           |                                                         |            | 1270                          |                               |  |  |
| Depth (mm):           |                                                         | 51         |                               |                               |  |  |
| Gross Weight (kg      |                                                         |            |                               |                               |  |  |
| Packaging Dat         | a                                                       |            |                               |                               |  |  |
| ox Colour:            |                                                         |            | Brown Cardboard Box - Printed |                               |  |  |
| Box Qty:              | 1                                                       |            |                               |                               |  |  |
| Label Size:           | 100 X                                                   |            |                               | 50                            |  |  |
| Label Colour:         | White La                                                |            |                               | bel                           |  |  |
| Label Qty: 2          |                                                         |            |                               |                               |  |  |
| <b>Outer Box Din</b>  | nensions (                                              | If Applica | ble)                          |                               |  |  |
| Height (mm):          |                                                         |            |                               |                               |  |  |
| Width (mm):           |                                                         |            |                               |                               |  |  |
| Depth (mm):           |                                                         |            |                               |                               |  |  |
| Gross Weight (kg      | :):                                                     |            |                               |                               |  |  |
| Barcode:              |                                                         | 50         | 56211875                      | 826                           |  |  |
| <b>Product Detail</b> | ls                                                      |            |                               |                               |  |  |
| Country of Origin     | 1:                                                      | Ch         | ina                           |                               |  |  |
| Fitting Instruction   |                                                         |            |                               | No                            |  |  |
| Certification:        | CE:                                                     | No WR      | RAS: N/A                      | WRAS No: N/A                  |  |  |
| Product Material:     | : Vitreous China                                        |            |                               |                               |  |  |
| Fixing Supplied:      | l: No                                                   |            |                               |                               |  |  |
|                       |                                                         |            |                               |                               |  |  |
| Pans/Bidets:          | Trap Style:                                             | Not Applic | able                          | Includes Seat: Not Applicable |  |  |
| Seats:                | Seat Type:                                              | Not Applic | able                          | Material: Not Applicable      |  |  |
|                       | Function:                                               |            |                               | Hinge Type: Not Applicable    |  |  |
|                       | Hinge Material: Not Applicable                          |            |                               |                               |  |  |
|                       |                                                         |            |                               |                               |  |  |
| Cisterns:             | Operating Type: Not Applicable Fittings: Not Applicable |            |                               |                               |  |  |
|                       | Lever Type: Not Applicable                              |            |                               |                               |  |  |
|                       |                                                         |            |                               |                               |  |  |
| Basins:               | Tap Hole: Two Tapholes                                  |            | les                           | Chain Stay Hole: No           |  |  |
|                       | Template: Not Required                                  |            |                               | Waste Type Reg: Slotted       |  |  |
|                       | Overflow Inc: Yes                                       |            |                               | Overflow Cover: Yes           |  |  |