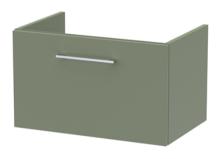

## ROXOR

Sales Code: ARN822F Description: 1200 Wh 2-Drawer Vanity & Double Basin

**Packaging Details** 

Barcode: 5056462669922

Sales Code: NVF822 Description: 600 Single Drawer Unit (365 Deep)

| <b>Product Dimensions</b>   |                                |  |  |  |
|-----------------------------|--------------------------------|--|--|--|
| Height (mm):                | 359                            |  |  |  |
| Width (mm):                 | 600                            |  |  |  |
| Depth (mm):                 | 383                            |  |  |  |
| Nett Weight (kg):           | 13                             |  |  |  |
| <b>Packaging Dimensions</b> |                                |  |  |  |
| Height (mm):                | 391                            |  |  |  |
| Width (mm):                 | 632                            |  |  |  |
| Depth (mm):                 | 391                            |  |  |  |
| Gross Weight (kg):          | 13.5                           |  |  |  |
| Packaging Data              |                                |  |  |  |
| Box Colour:                 | Brown Cardboard Box - Printed  |  |  |  |
| Box Qty:                    | 0                              |  |  |  |
| Label Size:                 | 0 x 0                          |  |  |  |
| Label Colour:               | White Label                    |  |  |  |
| Label Qty:                  | 2                              |  |  |  |
| Outer Box Dimensions (If A  | Applicable)                    |  |  |  |
| Height (mm):                |                                |  |  |  |
| Width (mm):                 |                                |  |  |  |
| Depth (mm):                 |                                |  |  |  |
| Gross Weight (kg):          |                                |  |  |  |
| Barcode:                    | 5056462660806                  |  |  |  |
| <b>Product Details</b>      |                                |  |  |  |
| Country of Origin:          | China                          |  |  |  |
| Fitting Instruction:        | No                             |  |  |  |
| CE Certification:           | N/A                            |  |  |  |
| FSC Certified Materials:    | Yes                            |  |  |  |
| Colour:                     | Satin Green                    |  |  |  |
| Construction Method:        | Cam & Wood Dowel               |  |  |  |
| Construction Type:          | Rigid                          |  |  |  |
| Cabinet Finish:             | MFC Painted Matt               |  |  |  |
| Fascia Finish:              | Mdf Painted Matt               |  |  |  |
| Cabinet Thickness (mm):     | 16                             |  |  |  |
| Fascia Thickness (mm):      | 18                             |  |  |  |
| Drawer Included:            | Yes                            |  |  |  |
| Drawer Type:                | 80mm High Metal S/C Inc Galler |  |  |  |
| No of Shelves:              | 0                              |  |  |  |
| Hinge Type:                 | Not Applicable                 |  |  |  |
| Hinge Included:             | Not Applicable                 |  |  |  |
| Adjustable Legs:            | No, Not Required               |  |  |  |
| Fixings Included:           | Yes                            |  |  |  |
| Handle Style:               | Contemporary                   |  |  |  |
| Waste Shroud:               | Yes                            |  |  |  |
| Handle Included:            | Yes, Supplied                  |  |  |  |