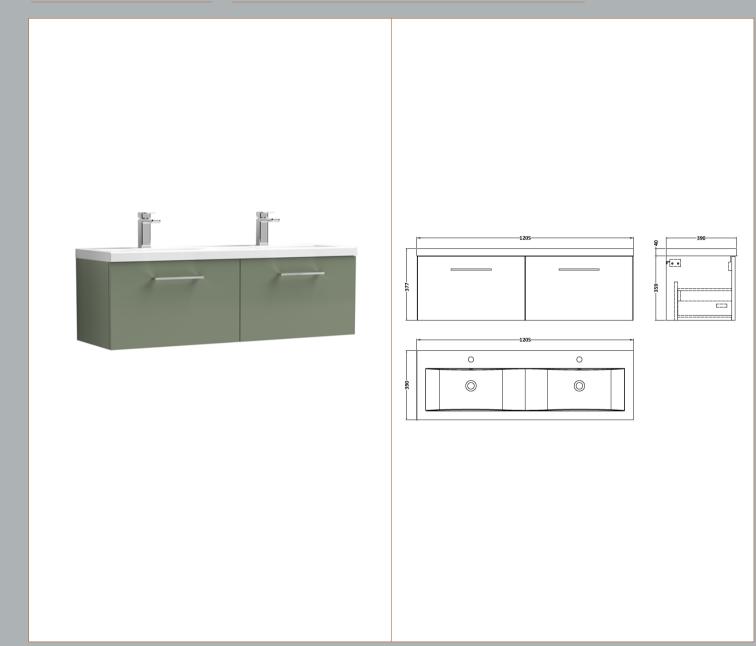

## ROXOR

Sales Code: ARN822F Description: 1200 Wh 2-Drawer Vanity & Double Basin

**Packaging Details** 

Barcode: 5056462669922

Sales Code: NVF822 Description: 600 Single Drawer Unit (365 Deep)

| <b>Product Dimensions</b>   |                                |  |  |  |
|-----------------------------|--------------------------------|--|--|--|
| Height (mm):                | 359                            |  |  |  |
| Width (mm):                 | 600                            |  |  |  |
| Depth (mm):                 | 383                            |  |  |  |
| Nett Weight (kg):           | 13                             |  |  |  |
| <b>Packaging Dimensions</b> |                                |  |  |  |
| Height (mm):                | 391                            |  |  |  |
| Width (mm):                 | 632                            |  |  |  |
| Depth (mm):                 | 391                            |  |  |  |
| Gross Weight (kg):          | 13.5                           |  |  |  |
| Packaging Data              |                                |  |  |  |
| Box Colour:                 | Brown Cardboard Box - Printed  |  |  |  |
| Box Qty:                    | 0                              |  |  |  |
| Label Size:                 | 0 x 0                          |  |  |  |
| Label Colour:               | White Label                    |  |  |  |
| Label Qty:                  | 2                              |  |  |  |
| Outer Box Dimensions (If A  | Applicable)                    |  |  |  |
| Height (mm):                |                                |  |  |  |
| Width (mm):                 |                                |  |  |  |
| Depth (mm):                 |                                |  |  |  |
| Gross Weight (kg):          |                                |  |  |  |
| Barcode:                    | 5056462660806                  |  |  |  |
| <b>Product Details</b>      |                                |  |  |  |
| Country of Origin:          | China                          |  |  |  |
| Fitting Instruction:        | No                             |  |  |  |
| CE Certification:           | N/A                            |  |  |  |
| FSC Certified Materials:    | Yes                            |  |  |  |
| Colour:                     | Satin Green                    |  |  |  |
| Construction Method:        | Cam & Wood Dowel               |  |  |  |
| Construction Type:          | Rigid                          |  |  |  |
| Cabinet Finish:             | MFC Painted Matt               |  |  |  |
| Fascia Finish:              | Mdf Painted Matt               |  |  |  |
| Cabinet Thickness (mm):     | 16                             |  |  |  |
| Fascia Thickness (mm):      | 18                             |  |  |  |
| Drawer Included:            | Yes                            |  |  |  |
| Drawer Type:                | 80mm High Metal S/C Inc Galler |  |  |  |
| No of Shelves:              | 0                              |  |  |  |
| Hinge Type:                 | Not Applicable                 |  |  |  |
| Hinge Included:             | Not Applicable                 |  |  |  |
| Adjustable Legs:            | No, Not Required               |  |  |  |
| Fixings Included:           | Yes                            |  |  |  |
| Handle Style:               | Contemporary                   |  |  |  |
| Waste Shroud:               | Yes                            |  |  |  |
| Handle Included:            | Yes, Supplied                  |  |  |  |

D-Shape

Handle Type:

Sales Code: CBM424 Description: Double Ceramic Basin 1208X392

| <b>Product Dimer</b>  | ncione                                                  |            |                               |                               |  |  |
|-----------------------|---------------------------------------------------------|------------|-------------------------------|-------------------------------|--|--|
| Height (mm):          | 1310113                                                 | 390        | <b>1</b>                      |                               |  |  |
| Width (mm):           | · /                                                     |            |                               | 1205                          |  |  |
| Depth (mm):           |                                                         |            | 175                           |                               |  |  |
| Nett Weight (kg): 27  |                                                         |            |                               |                               |  |  |
| Packaging Din         |                                                         |            |                               |                               |  |  |
| Height (mm):          | 0 0                                                     |            |                               | 205                           |  |  |
| Width (mm):           |                                                         |            | 1270                          |                               |  |  |
| Depth (mm):           |                                                         | 51         |                               |                               |  |  |
| Gross Weight (kg      |                                                         |            |                               |                               |  |  |
| Packaging Dat         | a                                                       |            |                               |                               |  |  |
| ox Colour:            |                                                         |            | Brown Cardboard Box - Printed |                               |  |  |
| Box Qty:              | 1                                                       |            |                               |                               |  |  |
| Label Size:           | 100 X                                                   |            |                               | 50                            |  |  |
| Label Colour:         | White La                                                |            |                               | bel                           |  |  |
| Label Qty: 2          |                                                         |            |                               |                               |  |  |
| <b>Outer Box Din</b>  | nensions (                                              | If Applica | ble)                          |                               |  |  |
| Height (mm):          |                                                         |            |                               |                               |  |  |
| Width (mm):           |                                                         |            |                               |                               |  |  |
| Depth (mm):           |                                                         |            |                               |                               |  |  |
| Gross Weight (kg      | :):                                                     |            |                               |                               |  |  |
| Barcode:              |                                                         | 50         | 56211875                      | 826                           |  |  |
| <b>Product Detail</b> | ls                                                      |            |                               |                               |  |  |
| Country of Origin     | 1:                                                      | Ch         | ina                           |                               |  |  |
| Fitting Instruction   |                                                         |            |                               | No                            |  |  |
| Certification:        | CE:                                                     | No WR      | RAS: N/A                      | WRAS No: N/A                  |  |  |
| Product Material:     | : Vitreous China                                        |            |                               |                               |  |  |
| Fixing Supplied:      | l: No                                                   |            |                               |                               |  |  |
|                       |                                                         |            |                               |                               |  |  |
| Pans/Bidets:          | Trap Style:                                             | Not Applic | able                          | Includes Seat: Not Applicable |  |  |
| Seats:                | Seat Type:                                              | Not Applic | able                          | Material: Not Applicable      |  |  |
|                       | Function:                                               |            |                               | Hinge Type: Not Applicable    |  |  |
|                       | Hinge Material: Not Applicable                          |            |                               |                               |  |  |
|                       |                                                         |            |                               |                               |  |  |
| Cisterns:             | Operating Type: Not Applicable Fittings: Not Applicable |            |                               |                               |  |  |
|                       | Lever Type: Not Applicable                              |            |                               |                               |  |  |
|                       |                                                         |            |                               |                               |  |  |
| Basins:               | Tap Hole: Two Tapholes                                  |            | les                           | Chain Stay Hole: No           |  |  |
|                       | Template: Not Required                                  |            |                               | Waste Type Reg: Slotted       |  |  |
|                       | Overflow Inc: Yes                                       |            |                               | Overflow Cover: Yes           |  |  |