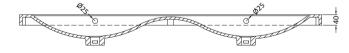

D-Shape

Handle Type:

Sales Code: CBM424 Description: Double Ceramic Basin 1208X392

| <b>Product Dimer</b>  | ncione                                                  |            |                               |                               |  |  |
|-----------------------|---------------------------------------------------------|------------|-------------------------------|-------------------------------|--|--|
| Height (mm):          | 1310113                                                 | 390        | <b>1</b>                      |                               |  |  |
| Width (mm):           | · /                                                     |            |                               | 1205                          |  |  |
| Depth (mm):           |                                                         |            | 175                           |                               |  |  |
| Nett Weight (kg): 27  |                                                         |            |                               |                               |  |  |
| Packaging Din         |                                                         |            |                               |                               |  |  |
| Height (mm):          | 0 0                                                     |            |                               | 205                           |  |  |
| Width (mm):           |                                                         |            | 1270                          |                               |  |  |
| Depth (mm):           |                                                         | 51         |                               |                               |  |  |
| Gross Weight (kg      |                                                         |            |                               |                               |  |  |
| Packaging Dat         | a                                                       |            |                               |                               |  |  |
| ox Colour:            |                                                         |            | Brown Cardboard Box - Printed |                               |  |  |
| Box Qty:              | 1                                                       |            |                               |                               |  |  |
| Label Size:           | 100 X                                                   |            |                               | 50                            |  |  |
| Label Colour:         | White La                                                |            |                               | bel                           |  |  |
| Label Qty: 2          |                                                         |            |                               |                               |  |  |
| <b>Outer Box Din</b>  | nensions (                                              | If Applica | ble)                          |                               |  |  |
| Height (mm):          |                                                         |            |                               |                               |  |  |
| Width (mm):           |                                                         |            |                               |                               |  |  |
| Depth (mm):           |                                                         |            |                               |                               |  |  |
| Gross Weight (kg      | :):                                                     |            |                               |                               |  |  |
| Barcode:              |                                                         | 50         | 56211875                      | 826                           |  |  |
| <b>Product Detail</b> | ls                                                      |            |                               |                               |  |  |
| Country of Origin     | 1:                                                      | Ch         | ina                           |                               |  |  |
| Fitting Instruction   |                                                         |            |                               | No                            |  |  |
| Certification:        | CE:                                                     | No WR      | RAS: N/A                      | WRAS No: N/A                  |  |  |
| Product Material:     | : Vitreous China                                        |            |                               |                               |  |  |
| Fixing Supplied:      | l: No                                                   |            |                               |                               |  |  |
|                       |                                                         |            |                               |                               |  |  |
| Pans/Bidets:          | Trap Style:                                             | Not Applic | able                          | Includes Seat: Not Applicable |  |  |
| Seats:                | Seat Type:                                              | Not Applic | able                          | Material: Not Applicable      |  |  |
|                       | Function:                                               |            |                               | Hinge Type: Not Applicable    |  |  |
|                       | Hinge Material: Not Applicable                          |            |                               |                               |  |  |
|                       |                                                         |            |                               |                               |  |  |
| Cisterns:             | Operating Type: Not Applicable Fittings: Not Applicable |            |                               |                               |  |  |
|                       | Lever Type: Not Applicable                              |            |                               |                               |  |  |
|                       |                                                         |            |                               |                               |  |  |
| Basins:               | Tap Hole: Two Tapholes                                  |            | les                           | Chain Stay Hole: No           |  |  |
|                       | Template: Not Required                                  |            |                               | Waste Type Reg: Slotted       |  |  |
|                       | Overflow Inc: Yes                                       |            |                               | Overflow Cover: Yes           |  |  |

Inner Bowl Depth (mm):