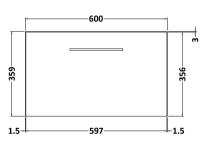

## ROXOR

Sales Code: ARN822F Description: 1200 Wh 2-Drawer Vanity & Double Basin

**Packaging Details** 

Barcode: 5056462669922

Sales Code: NVF822 Description: 600 Single Drawer Unit (365 Deep)

| <b>Product Dimensions</b>   |                                |  |  |  |
|-----------------------------|--------------------------------|--|--|--|
| Height (mm):                | 359                            |  |  |  |
| Width (mm):                 | 600                            |  |  |  |
| Depth (mm):                 | 383                            |  |  |  |
| Nett Weight (kg):           | 13                             |  |  |  |
| <b>Packaging Dimensions</b> |                                |  |  |  |
| Height (mm):                | 391                            |  |  |  |
| Width (mm):                 | 632                            |  |  |  |
| Depth (mm):                 | 391                            |  |  |  |
| Gross Weight (kg):          | 13.5                           |  |  |  |
| Packaging Data              |                                |  |  |  |
| Box Colour:                 | Brown Cardboard Box - Printed  |  |  |  |
| Box Qty:                    | 0                              |  |  |  |
| Label Size:                 | 0 x 0                          |  |  |  |
| Label Colour:               | White Label                    |  |  |  |
| Label Qty:                  | 2                              |  |  |  |
| Outer Box Dimensions (If A  | Applicable)                    |  |  |  |
| Height (mm):                |                                |  |  |  |
| Width (mm):                 |                                |  |  |  |
| Depth (mm):                 |                                |  |  |  |
| Gross Weight (kg):          |                                |  |  |  |
| Barcode:                    | 5056462660806                  |  |  |  |
| <b>Product Details</b>      |                                |  |  |  |
| Country of Origin:          | China                          |  |  |  |
| Fitting Instruction:        | No                             |  |  |  |
| CE Certification:           | N/A                            |  |  |  |
| FSC Certified Materials:    | Yes                            |  |  |  |
| Colour:                     | Satin Green                    |  |  |  |
| Construction Method:        | Cam & Wood Dowel               |  |  |  |
| Construction Type:          | Rigid                          |  |  |  |
| Cabinet Finish:             | MFC Painted Matt               |  |  |  |
| Fascia Finish:              | Mdf Painted Matt               |  |  |  |
| Cabinet Thickness (mm):     | 16                             |  |  |  |
| Fascia Thickness (mm):      | 18                             |  |  |  |
| Drawer Included:            | Yes                            |  |  |  |
| Drawer Type:                | 80mm High Metal S/C Inc Galler |  |  |  |
| No of Shelves:              | 0                              |  |  |  |
| Hinge Type:                 | Not Applicable                 |  |  |  |
| Hinge Included:             | Not Applicable                 |  |  |  |
| Adjustable Legs:            | No, Not Required               |  |  |  |
| Fixings Included:           | Yes                            |  |  |  |
| Handle Style:               | Contemporary                   |  |  |  |
| Waste Shroud:               | Yes                            |  |  |  |
| Handle Included:            | Yes, Supplied                  |  |  |  |