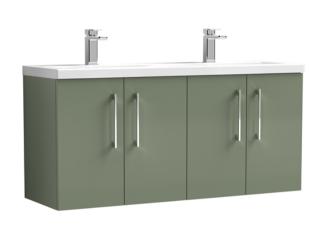

## TECHNICAL DATA SHEET

## ROXOR

Sales Code: ARN823F Description: 1200 Wh 4-Door Vanity & Double Basin





## **Packaging Details**

Barcode: 5056462670133

Sales Code: NVF823 Description: 600 Wh 2-Door Unit (365 Deep)







Handle Type:

| <b>Product Dimensions</b> |                               |  |  |  |
|---------------------------|-------------------------------|--|--|--|
| Height (mm):              | 540                           |  |  |  |
| Width (mm):               | 600                           |  |  |  |
| Depth (mm):               | 383                           |  |  |  |
| Nett Weight (kg):         | 14.2                          |  |  |  |
| Packaging Dimensions      |                               |  |  |  |
| Height (mm):              | 560                           |  |  |  |
| Width (mm):               | 620                           |  |  |  |
| Depth (mm):