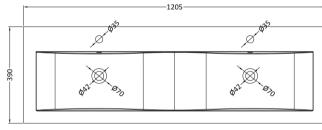

D-Shape

Sales Code: CBM424 Description: Double Ceramic Basin 1208X392

| <b>Product Dimer</b>  | ncione                                                  |            |                               |                               |  |  |
|-----------------------|---------------------------------------------------------|------------|-------------------------------|-------------------------------|--|--|
| Height (mm):          | 1310113                                                 | 390        | <b>1</b>                      |                               |  |  |
| Width (mm):           |                                                         |            | 1205                          |                               |  |  |
| Depth (mm):           |                                                         |            | 175                           |                               |  |  |
|                       |                                                         |            | 27                            |                               |  |  |
| Packaging Din         |                                                         |            |                               |                               |  |  |
|                       |                                                         |            | 205                           |                               |  |  |
| Width (mm):           |                                                         |            | 1270                          |                               |  |  |
| Depth (mm):           |                                                         | 51         | 510                           |                               |  |  |
| Gross Weight (kg      | 1 ( )                                                   |            |                               |                               |  |  |
| Packaging Dat         | a                                                       |            |                               |                               |  |  |
| Box Colour:           |                                                         |            | Brown Cardboard Box - Printed |                               |  |  |
| Box Qty:              |                                                         | 1          |                               |                               |  |  |
| Label Size:           |                                                         | 10         | 0 x 50                        | x 50                          |  |  |
| Label Colour:         |                                                         | Wł         | nite Label                    | e Label                       |  |  |
| Label Qty: 2          |                                                         |            |                               |                               |  |  |
| <b>Outer Box Din</b>  | nensions (                                              | If Applica | ble)                          |                               |  |  |
| Height (mm):          |                                                         |            |                               |                               |  |  |
| Width (mm):           |                                                         |            |                               |                               |  |  |
| Depth (mm):           |                                                         |            |                               |                               |  |  |
| Gross Weight (kg      | :):                                                     |            |                               |                               |  |  |
| Barcode:              |                                                         | 50         | 56211875                      | 826                           |  |  |
| <b>Product Detail</b> | ls                                                      |            |                               |                               |  |  |
| Country of Origin     | 1:                                                      | Ch         | ina                           |                               |  |  |
| Fitting Instruction   | 1:                                                      | No         |                               |                               |  |  |
| Certification:        | CE:                                                     | No WR      | RAS: N/A                      | WRAS No: N/A                  |  |  |
| Product Material:     | : Vitreous China                                        |            |                               |                               |  |  |
| Fixing Supplied:      | applied: No                                             |            |                               |                               |  |  |
|                       |                                                         |            |                               |                               |  |  |
| Pans/Bidets:          | Trap Style:                                             | Not Applic | able                          | Includes Seat: Not Applicable |  |  |
| Seats:                | Seat Type:                                              | Not Applic | able                          | Material: Not Applicable      |  |  |
|                       | Function:                                               |            |                               | Hinge Type: Not Applicable    |  |  |
|                       | Hinge Material: Not Applicable                          |            |                               |                               |  |  |
|                       |                                                         |            |                               |                               |  |  |
| Cisterns:             | Operating Type: Not Applicable Fittings: Not Applicable |            |                               |                               |  |  |
|                       | Lever Type: Not Applicable                              |            |                               |                               |  |  |
|                       |                                                         |            |                               |                               |  |  |
| Basins:               | Tap Hole: Two Tapholes                                  |            | les                           | Chain Stay Hole: No           |  |  |
|                       | Template: Not Required                                  |            |                               | Waste Type Reg: Slotted       |  |  |
|                       | Overflow Inc: Yes                                       |            |                               | Overflow Cover: Yes           |  |  |