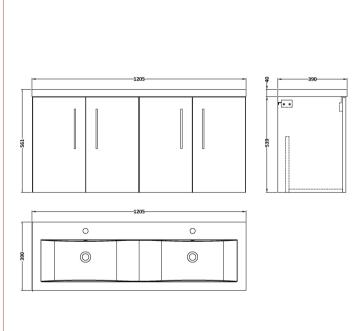

## ROXOR

Sales Code: ARN823F Description: 1200 Wh 4-Door Vanity & Double Basin

D-Shape

Sales Code: CBM424 Description: Double Ceramic Basin 1208X392

| <b>Product Dimer</b>  | ncione                                                  |            |                               |                               |  |  |
|-----------------------|---------------------------------------------------------|------------|-------------------------------|-------------------------------|--|--|
| Height (mm):          | 1310113                                                 | 390        | <b>1</b>                      |                               |  |  |
| Width (mm):           |                                                         |            | 1205                          |                               |  |  |
| Depth (mm):           |                                                         |            | 175                           |                               |  |  |
|                       |                                                         |            | 27                            |                               |  |  |
| Packaging Din         |                                                         |            |                               |                               |  |  |
|                       |                                                         |            | 205                           |                               |  |  |
| Width (mm):           |                                                         |            | 1270                          |                               |  |  |
| Depth (mm):           |                                                         | 51         | 510                           |                               |  |  |
| Gross Weight (kg      | 1 ( )                                                   |            |                               |                               |  |  |
| Packaging Dat         | a                                                       |            |                               |                               |  |  |
| Box Colour:           |                                                         |            | Brown Cardboard Box - Printed |                               |  |  |
| Box Qty:              |                                                         | 1          |                               |                               |  |  |
| Label Size:           |                                                         | 10         | 0 x 50                        | x 50                          |  |  |
| Label Colour:         |                                                         | Wł         | nite Label                    | e Label                       |  |  |
| Label Qty: 2          |                                                         |            |                               |                               |  |  |
| <b>Outer Box Din</b>  | nensions (                                              | If Applica | ble)                          |                               |  |  |
| Height (mm):          |                                                         |            |                               |                               |  |  |
| Width (mm):           |                                                         |            |                               |                               |  |  |
| Depth (mm):           |                                                         |            |                               |                               |  |  |
| Gross Weight (kg      | :):                                                     |            |                               |                               |  |  |
| Barcode:              |                                                         | 50         | 56211875                      | 826                           |  |  |
| <b>Product Detail</b> | ls                                                      |            |                               |                               |  |  |
| Country of Origin     | 1:                                                      | Ch         | ina                           |                               |  |  |
| Fitting Instruction   | 1:                                                      | No         |                               |                               |  |  |
| Certification:        | CE:                                                     | No WR      | RAS: N/A                      | WRAS No: N/A                  |  |  |
| Product Material:     | : Vitreous China                                        |            |                               |                               |  |  |
| Fixing Supplied:      | applied: No                                             |            |                               |                               |  |  |
|                       |                                                         |            |                               |                               |  |  |
| Pans/Bidets:          | Trap Style:                                             | Not Applic | able                          | Includes Seat: Not Applicable |  |  |
| Seats:                | Seat Type:                                              | Not Applic | able                          | Material: Not Applicable      |  |  |
|                       | Function:                                               |            |                               | Hinge Type: Not Applicable    |  |  |
|                       | Hinge Material: Not Applicable                          |            |                               |                               |  |  |
|                       |                                                         |            |                               |                               |  |  |
| Cisterns:             | Operating Type: Not Applicable Fittings: Not Applicable |            |                               |                               |  |  |
|                       | Lever Type: Not Applicable                              |            |                               |                               |  |  |
|                       |                                                         |            |                               |                               |  |  |
| Basins:               | Tap Hole: Two Tapholes                                  |            | les                           | Chain Stay Hole: No           |  |  |
|                       | Template: Not Required                                  |            |                               | Waste Type Reg: Slotted       |  |  |
|                       | Overflow Inc: Yes                                       |            |                               | Overflow Cover: Yes           |  |  |