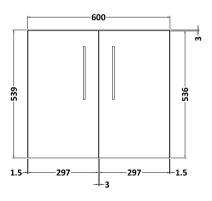

## **Packaging Details**

Barcode: 5056462670133

Sales Code: NVF823 Description: 600 Wh 2-Door Unit (365 Deep)

Handle Type:

| <b>Product Dimensions</b> |                               |  |  |  |
|---------------------------|-------------------------------|--|--|--|
| Height (mm):              | 540                           |  |  |  |
| Width (mm):               | 600                           |  |  |  |
| Depth (mm):               | 383                           |  |  |  |
| Nett Weight (kg):         | 14.2                          |  |  |  |
| Packaging Dimensions      |                               |  |  |  |
| Height (mm):              | 560                           |  |  |  |
| Width (mm):               | 620                           |  |  |  |
| Depth (mm):               | 405                           |  |  |  |
| Gross Weight (kg):        | 14.7                          |  |  |  |
| Packaging Data            |                               |  |  |  |
| Box Colour:               | Brown Cardboard Box - Printed |  |  |  |
| Box Qty:                  | 0                             |  |  |  |
| Label Size:               | 0 x 0                         |  |  |  |
| Label Colour:             | White Label                   |  |  |  |
| Label Qty:                | 2                             |  |  |  |
| Outer Box Dimensions (If  | Applicable)                   |  |  |  |
| Height (mm):              | FF                            |  |  |  |
| Width (mm):               |                               |  |  |  |
| Depth (mm):               |                               |  |  |  |
| Gross Weight (kg):        |                               |  |  |  |
| Barcode:                  | 5056462658049                 |  |  |  |
| Product Details           |                               |  |  |  |
| Country of Origin:        | China                         |  |  |  |
| Fitting Instruction:      | No                            |  |  |  |
| CE Certification:         | N/A                           |  |  |  |
| FSC Certified Materials:  | Yes                           |  |  |  |
| Colour:                   | Satin Green                   |  |  |  |
| Construction Method:      | Cam & Wood Dowel              |  |  |  |
| Construction Type:        | Rigid                         |  |  |  |
| Cabinet Finish:           | MFC Painted Matt              |  |  |  |
| Fascia Finish:            | Mdf Painted Matt              |  |  |  |
| Cabinet Thickness (mm):   | 16                            |  |  |  |
| Fascia Thickness (mm):    | 18                            |  |  |  |
| Drawer Included:          | No                            |  |  |  |
| Drawer Type:              | Not Applicable                |  |  |  |
| No of Shelves:            | 0                             |  |  |  |
| Hinge Type:               | 95 Degree Soft Close          |  |  |  |
| Hinge Included:           | Yes, Supplied                 |  |  |  |
| Adjustable Legs:          | No, Not Required              |  |  |  |
| Fixings Included:         | Yes                           |  |  |  |
| Handle Style:             | Contemporary                  |  |  |  |
| Waste Shroud:             | No                            |  |  |  |
| Handle Included:          | Yes, Supplied                 |  |  |  |