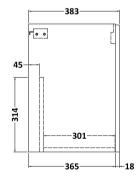

## **Packaging Details**

Barcode: 5056462670133

Sales Code: NVF823 Description: 600 Wh 2-Door Unit (365 Deep)

Handle Type:

| <b>Product Dimensions</b> |                               |  |  |  |
|---------------------------|-------------------------------|--|--|--|
| Height (mm):              | 540                           |  |  |  |
| Width (mm):               | 600                           |  |  |  |
| Depth (mm):               | 383                           |  |  |  |
| Nett Weight (kg):         | 14.2                          |  |  |  |
| Packaging Dimensions      |                               |  |  |  |
| Height (mm):              | 560                           |  |  |  |
| Width (mm):               | 620                           |  |  |  |
| Depth (mm):               | 405                           |  |  |  |
| Gross Weight (kg):        | 14.7                          |  |  |  |
| Packaging Data            |                               |  |  |  |
| Box Colour:               | Brown Cardboard Box - Printed |  |  |  |
| Box Qty:                  | 0                             |  |  |  |
| Label Size:               | 0 x 0                         |  |  |  |
| Label Colour:             | White Label                   |  |  |  |
| Label Qty:                | 2                             |  |  |  |
| Outer Box Dimensions (If  | Applicable)                   |  |  |  |
| Height (mm):              | FF                            |  |  |  |
| Width (mm):               |                               |  |  |  |
| Depth (mm):               |                               |  |  |  |
| Gross Weight (kg):        |                               |  |  |  |
| Barcode:                  | 5056462658049                 |  |  |  |
| Product Details           |                               |  |  |  |
| Country of Origin:        | China                         |  |  |  |
| Fitting Instruction:      | No                            |  |  |  |
| CE Certification:         | N/A                           |  |  |  |
| FSC Certified Materials:  | Yes                           |  |  |  |
| Colour:                   | Satin Green                   |  |  |  |
| Construction Method:      | Cam & Wood Dowel              |  |  |  |
| Construction Type:        | Rigid                         |  |  |  |
| Cabinet Finish:           | MFC Painted Matt              |  |  |  |
| Fascia Finish:            | Mdf Painted Matt              |  |  |  |
| Cabinet Thickness (mm):   | 16                            |  |  |  |
| Fascia Thickness (mm):    | 18                            |  |  |  |
| Drawer Included:          | No                            |  |  |  |
| Drawer Type:              | Not Applicable                |  |  |  |
| No of Shelves:            | 0                             |  |  |  |
| Hinge Type:               | 95 Degree Soft Close          |  |  |  |
| Hinge Included:           | Yes, Supplied                 |  |  |  |
| Adjustable Legs:          | No, Not Required              |  |  |  |
| Fixings Included:         | Yes                           |  |  |  |
| Handle Style:             | Contemporary                  |  |  |  |
| Waste Shroud:             | No                            |  |  |  |
| Handle Included:          | Yes, Supplied                 |  |  |  |