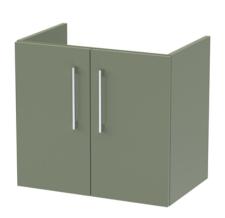

## **Packaging Details**

Barcode: 5056462670133

Sales Code: NVF823 Description: 600 Wh 2-Door Unit (365 Deep)

Handle Type:

| <b>Product Dimensions</b> |                               |  |  |  |
|---------------------------|-------------------------------|--|--|--|
| Height (mm):              | 540                           |  |  |  |
| Width (mm):               | 600                           |  |  |  |
| Depth (mm):               | 383                           |  |  |  |
| Nett Weight (kg):         | 14.2                          |  |  |  |
| Packaging Dimensions      |                               |  |  |  |
| Height (mm):              | 560                           |  |  |  |
| Width (mm):               | 620                           |  |  |  |
| Depth (mm):               | 405                           |  |  |  |
| Gross Weight (kg):        | 14.7                          |  |  |  |
| Packaging Data            |                               |  |  |  |
| Box Colour:               | Brown Cardboard Box - Printed |  |  |  |
| Box Qty:                  | 0                             |  |  |  |
| Label Size:               | 0 x 0                         |  |  |  |
| Label Colour:             | White Label                   |  |  |  |
| Label Qty:                | 2                             |  |  |  |
| Outer Box Dimensions (If  | Applicable)                   |  |  |  |
| Height (mm):              | FF                            |  |  |  |
| Width (mm):               |                               |  |  |  |
| Depth (mm):               |                               |  |  |  |
| Gross Weight (kg):        |                               |  |  |  |
| Barcode:                  | 5056462658049                 |  |  |  |
| Product Details           |                               |  |  |  |
| Country of Origin:        | China                         |  |  |  |
| Fitting Instruction:      | No                            |  |  |  |
| CE Certification:         | N/A                           |  |  |  |
| FSC Certified Materials:  | Yes                           |  |  |  |
| Colour:                   | Satin Green                   |  |  |  |
| Construction Method:      | Cam & Wood Dowel              |  |  |  |
| Construction Type:        | Rigid                         |  |  |  |
| Cabinet Finish:           | MFC Painted Matt              |  |  |  |
| Fascia Finish:            | Mdf Painted Matt              |  |  |  |
| Cabinet Thickness (mm):   | 16                            |  |  |  |
| Fascia Thickness (mm):    | 18                            |  |  |  |
| Drawer Included:          | No                            |  |  |  |
| Drawer Type:              | Not Applicable                |  |  |  |
| No of Shelves:            | 0                             |  |  |  |
| Hinge Type:               | 95 Degree Soft Close          |  |  |  |
| Hinge Included:           | Yes, Supplied                 |  |  |  |
| Adjustable Legs:          | No, Not Required              |  |  |  |
| Fixings Included:         | Yes                           |  |  |  |
| Handle Style:             | Contemporary                  |  |  |  |
| Waste Shroud:             | No                            |  |  |  |
| Handle Included:          | Yes, Supplied                 |  |  |  |