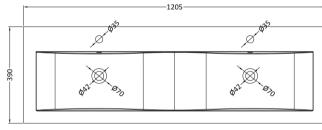

D-Shape

Sales Code: CBM424 Description: Double Ceramic Basin 1208X392

| <b>Product Dimer</b>       | ncione           |                                                         |             |                               |  |  |
|----------------------------|------------------|---------------------------------------------------------|-------------|-------------------------------|--|--|
| Height (mm):               | 1310113          | 301                                                     | <b>1</b>    |                               |  |  |
| Width (mm):                |                  |                                                         | 390<br>1205 |                               |  |  |
| Depth (mm):                |                  |                                                         | 175<br>175  |                               |  |  |
| Nett Weight (kg):          |                  | 27                                                      |             |                               |  |  |
| Packaging Din              |                  |                                                         |             |                               |  |  |
| Height (mm):               |                  | 20                                                      | 205         |                               |  |  |
| Width (mm):                |                  |                                                         | 1270        |                               |  |  |
| Depth (mm):                |                  | 51                                                      | 510         |                               |  |  |
| Gross Weight (kg           | :):              | 27                                                      |             |                               |  |  |
| Packaging Dat              | a                |                                                         |             |                               |  |  |
| Box Colour:                |                  | Bro                                                     | own Card    | board Box - Printed           |  |  |
| Box Qty:                   |                  | 1                                                       |             |                               |  |  |
| Label Size:                | 100 x            |                                                         |             | 50                            |  |  |
| Label Colour:              | White Label      |                                                         |             |                               |  |  |
| Label Qty:                 |                  | 2                                                       |             |                               |  |  |
| <b>Outer Box Din</b>       | nensions (       | If Applica                                              | ble)        |                               |  |  |
| Height (mm):               |                  |                                                         |             |                               |  |  |
| Width (mm):                |                  |                                                         |             |                               |  |  |
| Depth (mm):                |                  |                                                         |             |                               |  |  |
| Gross Weight (kg           | :):              |                                                         |             |                               |  |  |
| Barcode:                   |                  | 50                                                      | 56211875    | 826                           |  |  |
| <b>Product Detail</b>      | ls               |                                                         |             |                               |  |  |
| Country of Origin          | 1:               | Ch                                                      | ina         |                               |  |  |
| Fitting Instruction        | 1:               | No                                                      |             |                               |  |  |
| Certification:             | CE:              | No WR                                                   | RAS: N/A    | WRAS No: N/A                  |  |  |
| Product Material:          | : Vitreous China |                                                         |             |                               |  |  |
| Fixing Supplied:           | No               |                                                         |             |                               |  |  |
|                            |                  |                                                         |             |                               |  |  |
| Pans/Bidets:               | Trap Style:      | Not Applic                                              | able        | Includes Seat: Not Applicable |  |  |
| Seats:                     | Seat Type:       | Not Applic                                              | able        | Material: Not Applicable      |  |  |
|                            | Function:        |                                                         |             | Hinge Type: Not Applicable    |  |  |
|                            | Hinge Mate       |                                                         |             |                               |  |  |
|                            |                  |                                                         |             |                               |  |  |
| Cisterns:                  | Operating '      | Operating Type: Not Applicable Fittings: Not Applicable |             |                               |  |  |
| Lever Type: Not Applicable |                  |                                                         |             |                               |  |  |
|                            |                  |                                                         |             |                               |  |  |
| Basins:                    | Tap Hole:        | Two Tapho                                               | les         | Chain Stay Hole: No           |  |  |
|                            | Template:        |                                                         |             | Waste Type Req: Slotted       |  |  |
|                            | Overflow In      |                                                         |             | Overflow Cover: Yes           |  |  |