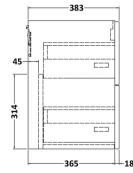

Sales Code: NVF2524 Description: 600 Wh 2-Drawer Unit (365 Deep)

Handle Type:

| <b>Product Dimensions</b>       |                                |  |  |
|---------------------------------|--------------------------------|--|--|
| Height (mm):                    | 539                            |  |  |
| Width (mm):                     | 600                            |  |  |
| Depth (mm):                     | 383                            |  |  |
| Nett Weight (kg):               | 21.5                           |  |  |
| Packaging Dimensions            |                                |  |  |
| Height (mm):                    | 560                            |  |  |
| Width (mm):                     | 520                            |  |  |
| Depth (mm):                     | 405                            |  |  |
| Gross Weight (kg):              | 22                             |  |  |
| Packaging Data                  |                                |  |  |
| Box Colour:                     | Brown Cardboard Box            |  |  |
| Box Qty:                        | 1                              |  |  |
| Label Size:                     | 100 x 50                       |  |  |
| Label Colour:                   | White Label                    |  |  |
| Label Qty:                      | 2                              |  |  |
| <b>Outer Box Dimensions (If</b> | Applicable)                    |  |  |
| Height (mm):                    | **                             |  |  |
| Width (mm):                     |                                |  |  |
| Depth (mm):                     |                                |  |  |
| Gross Weight (kg):              |                                |  |  |
| Barcode:                        | 5056462660028                  |  |  |
| <b>Product Details</b>          |                                |  |  |
| Country of Origin:              | United Kingdom                 |  |  |
| Fitting Instruction:            | No                             |  |  |
| CE Certification:               | N/A                            |  |  |
| FSC Certified Materials:        | Yes                            |  |  |
| Colour:                         | Grey Vicenza Oak               |  |  |
| Construction Method:            | Cam & Wood Dowel               |  |  |
| Construction Type:              | Rigid                          |  |  |
| Cabinet Finish:                 | MFC Textured Woodgrain         |  |  |
| Fascia Finish:                  | MFC Textured Woodgrain         |  |  |
| Cabinet Thickness (mm):         | 18                             |  |  |
| Fascia Thickness (mm):          | 18                             |  |  |
| Drawer Included:                | Yes                            |  |  |
| Drawer Type:                    | 80mm High Metal S/C Inc Galler |  |  |
| No of Shelves:                  | 0                              |  |  |
| Hinge Type:                     | Not Applicable                 |  |  |
| Hinge Included:                 | Not Applicable                 |  |  |
| Adjustable Legs:                | No, Not Required               |  |  |
| Fixings Included:               | Yes                            |  |  |
| Handle Style:                   | Contemporary                   |  |  |
| Waste Shroud:                   | Yes                            |  |  |
| Handle Included:                | Yes, Supplied                  |  |  |