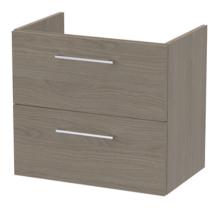

Sales Code: NVF2524 Description: 600 Wh 2-Drawer Unit (365 Deep)

Handle Type:

| <b>Product Dimensions</b>       |                                |  |  |
|---------------------------------|--------------------------------|--|--|
| Height (mm):                    | 539                            |  |  |
| Width (mm):                     | 600                            |  |  |
| Depth (mm):                     | 383                            |  |  |
| Nett Weight (kg):               | 21.5                           |  |  |
| Packaging Dimensions            |                                |  |  |
| Height (mm):                    | 560                            |  |  |
| Width (mm):                     | 520                            |  |  |
| Depth (mm):                     | 405                            |  |  |
| Gross Weight (kg):              | 22                             |  |  |
| Packaging Data                  |                                |  |  |
| Box Colour:                     | Brown Cardboard Box            |  |  |
| Box Qty:                        | 1                              |  |  |
| Label Size:                     | 100 x 50                       |  |  |
| Label Colour:                   | White Label                    |  |  |
| Label Qty:                      | 2                              |  |  |
| <b>Outer Box Dimensions (If</b> | Applicable)                    |  |  |
| Height (mm):                    | **                             |  |  |
| Width (mm):                     |                                |  |  |
| Depth (mm):                     |                                |  |  |
| Gross Weight (kg):              |                                |  |  |
| Barcode:                        | 5056462660028                  |  |  |
| <b>Product Details</b>          |                                |  |  |
| Country of Origin:              | United Kingdom                 |  |  |
| Fitting Instruction:            | No                             |  |  |
| CE Certification:               | N/A                            |  |  |
| FSC Certified Materials:        | Yes                            |  |  |
| Colour:                         | Grey Vicenza Oak               |  |  |
| Construction Method:            | Cam & Wood Dowel               |  |  |
| Construction Type:              | Rigid                          |  |  |
| Cabinet Finish:                 | MFC Textured Woodgrain         |  |  |
| Fascia Finish:                  | MFC Textured Woodgrain         |  |  |
| Cabinet Thickness (mm):         | 18                             |  |  |
| Fascia Thickness (mm):          | 18                             |  |  |
| Drawer Included:                | Yes                            |  |  |
| Drawer Type:                    | 80mm High Metal S/C Inc Galler |  |  |
| No of Shelves:                  | 0                              |  |  |
| Hinge Type:                     | Not Applicable                 |  |  |
| Hinge Included:                 | Not Applicable                 |  |  |
| Adjustable Legs:                | No, Not Required               |  |  |
| Fixings Included:               | Yes                            |  |  |
| Handle Style:                   | Contemporary                   |  |  |
| Waste Shroud:                   | Yes                            |  |  |
| Handle Included:                | Yes, Supplied                  |  |  |