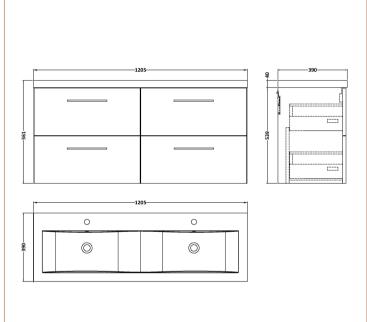

## ROXOR

Sales Code: ARN2524F Description: 1200 Wh 4-Drawer Vanity & Double Basin

| TO 1 |        | T       |
|------|--------|---------|
| Pac  | zaging | Details |
| 1 ac | Raging | Details |

Barcode: 5056462670430

D-Shape

Sales Code: CBM424 Description: Double Ceramic Basin 1208X392

| <b>Product Dimer</b>       | ncione           |                                                         |             |                               |  |  |
|----------------------------|------------------|---------------------------------------------------------|-------------|-------------------------------|--|--|
| Height (mm):               | 1310113          | 301                                                     | <b>1</b>    |                               |  |  |
| Width (mm):                |                  |                                                         | 390<br>1205 |                               |  |  |
| Depth (mm):                |                  |                                                         | 175<br>175  |                               |  |  |
| Nett Weight (kg):          |                  | 27                                                      |             |                               |  |  |
| Packaging Din              |                  |                                                         |             |                               |  |  |
| Height (mm):               |                  | 20                                                      | 205         |                               |  |  |
| Width (mm):                |                  |                                                         | 1270        |                               |  |  |
| Depth (mm):                |                  | 51                                                      | 510         |                               |  |  |
| Gross Weight (kg           | :):              | 27                                                      |             |                               |  |  |
| Packaging Dat              | a                |                                                         |             |                               |  |  |
| Box Colour:                |                  | Bro                                                     | own Card    | board Box - Printed           |  |  |
| Box Qty:                   |                  | 1                                                       |             |                               |  |  |
| Label Size:                | 100 x            |                                                         |             | 50                            |  |  |
| Label Colour:              | White Label      |                                                         |             |                               |  |  |
| Label Qty:                 |                  | 2                                                       |             |                               |  |  |
| <b>Outer Box Din</b>       | nensions (       | If Applica                                              | ble)        |                               |  |  |
| Height (mm):               |                  |                                                         |             |                               |  |  |
| Width (mm):                |                  |                                                         |             |                               |  |  |
| Depth (mm):                |                  |                                                         |             |                               |  |  |
| Gross Weight (kg           | :):              |                                                         |             |                               |  |  |
| Barcode:                   |                  | 50                                                      | 56211875    | 826                           |  |  |
| <b>Product Detail</b>      | ls               |                                                         |             |                               |  |  |
| Country of Origin          | 1:               | Ch                                                      | ina         |                               |  |  |
| Fitting Instruction        | 1:               | No                                                      |             |                               |  |  |
| Certification:             | CE:              | No WR                                                   | RAS: N/A    | WRAS No: N/A                  |  |  |
| Product Material:          | : Vitreous China |                                                         |             |                               |  |  |
| Fixing Supplied:           | No               |                                                         |             |                               |  |  |
|                            |                  |                                                         |             |                               |  |  |
| Pans/Bidets:               | Trap Style:      | Not Applic                                              | able        | Includes Seat: Not Applicable |  |  |
| Seats:                     | Seat Type:       | Not Applic                                              | able        | Material: Not Applicable      |  |  |
|                            | Function:        |                                                         |             | Hinge Type: Not Applicable    |  |  |
|                            | Hinge Mate       |                                                         |             |                               |  |  |
|                            |                  |                                                         |             |                               |  |  |
| Cisterns:                  | Operating '      | Operating Type: Not Applicable Fittings: Not Applicable |             |                               |  |  |
| Lever Type: Not Applicable |                  |                                                         |             |                               |  |  |
|                            |                  |                                                         |             |                               |  |  |
| Basins:                    | Tap Hole:        | Two Tapho                                               | les         | Chain Stay Hole: No           |  |  |
|                            | Template:        |                                                         |             | Waste Type Req: Slotted       |  |  |
|                            | Overflow In      |                                                         |             | Overflow Cover: Yes           |  |  |