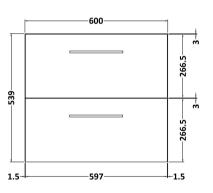

Sales Code: NVF2524 Description: 600 Wh 2-Drawer Unit (365 Deep)

Handle Type:

| <b>Product Dimensions</b>       |                                |  |  |
|---------------------------------|--------------------------------|--|--|
| Height (mm):                    | 539                            |  |  |
| Width (mm):                     | 600                            |  |  |
| Depth (mm):                     | 383                            |  |  |
| Nett Weight (kg):               | 21.5                           |  |  |
| Packaging Dimensions            |                                |  |  |
| Height (mm):                    | 560                            |  |  |
| Width (mm):                     | 520                            |  |  |
| Depth (mm):                     | 405                            |  |  |
| Gross Weight (kg):              | 22                             |  |  |
| Packaging Data                  |                                |  |  |
| Box Colour:                     | Brown Cardboard Box            |  |  |
| Box Qty:                        | 1                              |  |  |
| Label Size:                     | 100 x 50                       |  |  |
| Label Colour:                   | White Label                    |  |  |
| Label Qty:                      | 2                              |  |  |
| <b>Outer Box Dimensions (If</b> | Applicable)                    |  |  |
| Height (mm):                    | **                             |  |  |
| Width (mm):                     |                                |  |  |
| Depth (mm):                     |                                |  |  |
| Gross Weight (kg):              |                                |  |  |
| Barcode:                        | 5056462660028                  |  |  |
| <b>Product Details</b>          |                                |  |  |
| Country of Origin:              | United Kingdom                 |  |  |
| Fitting Instruction:            | No                             |  |  |
| CE Certification:               | N/A                            |  |  |
| FSC Certified Materials:        | Yes                            |  |  |
| Colour:                         | Grey Vicenza Oak               |  |  |
| Construction Method:            | Cam & Wood Dowel               |  |  |
| Construction Type:              | Rigid                          |  |  |
| Cabinet Finish:                 | MFC Textured Woodgrain         |  |  |
| Fascia Finish:                  | MFC Textured Woodgrain         |  |  |
| Cabinet Thickness (mm):         | 18                             |  |  |
| Fascia Thickness (mm):          | 18                             |  |  |
| Drawer Included:                | Yes                            |  |  |
| Drawer Type:                    | 80mm High Metal S/C Inc Galler |  |  |
| No of Shelves:                  | 0                              |  |  |
| Hinge Type:                     | Not Applicable                 |  |  |
| Hinge Included:                 | Not Applicable                 |  |  |
| Adjustable Legs:                | No, Not Required               |  |  |
| Fixings Included:               | Yes                            |  |  |
| Handle Style:                   | Contemporary                   |  |  |
| Waste Shroud:                   | Yes                            |  |  |
| Handle Included:                | Yes, Supplied                  |  |  |