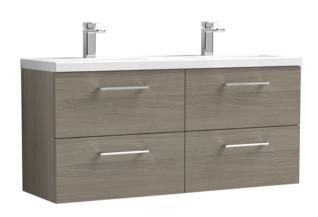

## ROXOR

Sales Code: ARN2524F Description: 1200 Wh 4-Drawer Vanity & Double Basin

| TO 1 |        | T       |
|------|--------|---------|
| Pac  | zaging | Details |
| 1 ac | Raging | Details |

Barcode: 5056462670430