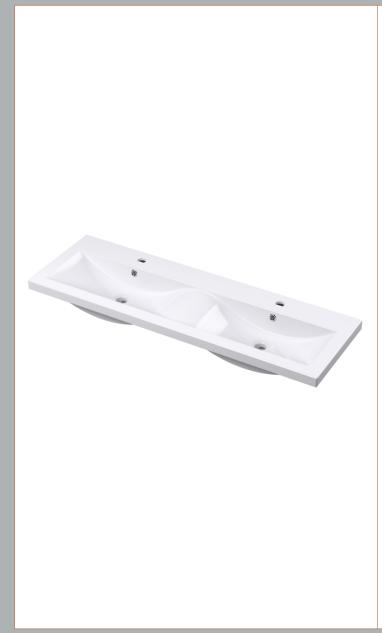

D-Shape

Sales Code: CBM424 Description: Double Ceramic Basin 1208X392

| <b>Product Dimer</b>       | ncione           |                                                         |             |                               |  |  |
|----------------------------|------------------|---------------------------------------------------------|-------------|-------------------------------|--|--|
| Height (mm):               | 1310113          | 301                                                     | <b>1</b>    |                               |  |  |
| Width (mm):                |                  |                                                         | 390<br>1205 |                               |  |  |
| Depth (mm):                |                  |                                                         | 175<br>175  |                               |  |  |
| Nett Weight (kg):          |                  | 27                                                      |             |                               |  |  |
| Packaging Din              |                  |                                                         |             |                               |  |  |
| Height (mm):               |                  | 20                                                      | 205         |                               |  |  |
| Width (mm):                |                  |                                                         | 1270        |                               |  |  |
| Depth (mm):                |                  | 51                                                      | 510         |                               |  |  |
| Gross Weight (kg           | :):              | 27                                                      |             |                               |  |  |
| Packaging Dat              | a                |                                                         |             |                               |  |  |
| Box Colour:                |                  | Bro                                                     | own Card    | board Box - Printed           |  |  |
| Box Qty:                   |                  | 1                                                       |             |                               |  |  |
| Label Size:                | 100 x            |                                                         |             | 50                            |  |  |
| Label Colour:              | White Label      |                                                         |             |                               |  |  |
| Label Qty:                 |                  | 2                                                       |             |                               |  |  |
| <b>Outer Box Din</b>       | nensions (       | If Applica                                              | ble)        |                               |  |  |
| Height (mm):               |                  |                                                         |             |                               |  |  |
| Width (mm):                |                  |                                                         |             |                               |  |  |
| Depth (mm):                |                  |                                                         |             |                               |  |  |
| Gross Weight (kg           | :):              |                                                         |             |                               |  |  |
| Barcode:                   |                  | 50                                                      | 56211875    | 826                           |  |  |
| <b>Product Detail</b>      | ls               |                                                         |             |                               |  |  |
| Country of Origin          | 1:               | Ch                                                      | ina         |                               |  |  |
| Fitting Instruction        | 1:               | No                                                      |             |                               |  |  |
| Certification:             | CE:              | No WR                                                   | RAS: N/A    | WRAS No: N/A                  |  |  |
| Product Material:          | : Vitreous China |                                                         |             |                               |  |  |
| Fixing Supplied:           | No               |                                                         |             |                               |  |  |
|                            |                  |                                                         |             |                               |  |  |
| Pans/Bidets:               | Trap Style:      | Not Applic                                              | able        | Includes Seat: Not Applicable |  |  |
| Seats:                     | Seat Type:       | Not Applic                                              | able        | Material: Not Applicable      |  |  |
|                            | Function:        |                                                         |             | Hinge Type: Not Applicable    |  |  |
|                            | Hinge Mate       |                                                         |             |                               |  |  |
|                            |                  |                                                         |             |                               |  |  |
| Cisterns:                  | Operating '      | Operating Type: Not Applicable Fittings: Not Applicable |             |                               |  |  |
| Lever Type: Not Applicable |                  |                                                         |             |                               |  |  |
|                            |                  |                                                         |             |                               |  |  |
| Basins:                    | Tap Hole:        | Two Tapho                                               | les         | Chain Stay Hole: No           |  |  |
|                            | Template:        |                                                         |             | Waste Type Req: Slotted       |  |  |
|                            | Overflow In      |                                                         |             | Overflow Cover: Yes           |  |  |