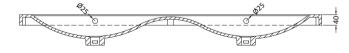

D-Shape

Sales Code: CBM424 Description: Double Ceramic Basin 1208X392

| <b>Product Dimer</b>       | ncione           |                                                         |             |                               |  |  |
|----------------------------|------------------|---------------------------------------------------------|-------------|-------------------------------|--|--|
| Height (mm):               | 1310113          | 301                                                     | <b>1</b>    |                               |  |  |
| Width (mm):                |                  |                                                         | 390<br>1205 |                               |  |  |
| Depth (mm):                |                  |                                                         | 175<br>175  |                               |  |  |
| Nett Weight (kg):          |                  | 27                                                      |             |                               |  |  |
| Packaging Din              |                  |                                                         |             |                               |  |  |
| Height (mm):               |                  | 20                                                      | 205         |                               |  |  |
| Width (mm):                |                  |                                                         | 1270        |                               |  |  |
| Depth (mm):                |                  | 51                                                      | 510         |                               |  |  |
| Gross Weight (kg           | :):              | 27                                                      |             |                               |  |  |
| Packaging Dat              | a                |                                                         |             |                               |  |  |
| Box Colour:                |                  | Bro                                                     | own Card    | board Box - Printed           |  |  |
| Box Qty:                   |                  | 1                                                       |             |                               |  |  |
| Label Size:                | 100 x            |                                                         |             | 50                            |  |  |
| Label Colour:              | White Label      |                                                         |             |                               |  |  |
| Label Qty:                 |                  | 2                                                       |             |                               |  |  |
| <b>Outer Box Din</b>       | nensions (       | If Applica                                              | ble)        |                               |  |  |
| Height (mm):               |                  |                                                         |             |                               |  |  |
| Width (mm):                |                  |                                                         |             |                               |  |  |
| Depth (mm):                |                  |                                                         |             |                               |  |  |
| Gross Weight (kg           | :):              |                                                         |             |                               |  |  |
| Barcode:                   |                  | 50                                                      | 56211875    | 826                           |  |  |
| <b>Product Detail</b>      | ls               |                                                         |             |                               |  |  |
| Country of Origin          | 1:               | Ch                                                      | ina         |                               |  |  |
| Fitting Instruction        | 1:               | No                                                      |             |                               |  |  |
| Certification:             | CE:              | No WR                                                   | RAS: N/A    | WRAS No: N/A                  |  |  |
| Product Material:          | : Vitreous China |                                                         |             |                               |  |  |
| Fixing Supplied:           | No               |                                                         |             |                               |  |  |
|                            |                  |                                                         |             |                               |  |  |
| Pans/Bidets:               | Trap Style:      | Not Applic                                              | able        | Includes Seat: Not Applicable |  |  |
| Seats:                     | Seat Type:       | Not Applic                                              | able        | Material: Not Applicable      |  |  |
|                            | Function:        |                                                         |             | Hinge Type: Not Applicable    |  |  |
|                            | Hinge Mate       |                                                         |             |                               |  |  |
|                            |                  |                                                         |             |                               |  |  |
| Cisterns:                  | Operating '      | Operating Type: Not Applicable Fittings: Not Applicable |             |                               |  |  |
| Lever Type: Not Applicable |                  |                                                         |             |                               |  |  |
|                            |                  |                                                         |             |                               |  |  |
| Basins:                    | Tap Hole:        | Two Tapho                                               | les         | Chain Stay Hole: No           |  |  |
|                            | Template:        |                                                         |             | Waste Type Req: Slotted       |  |  |
|                            | Overflow In      |                                                         |             | Overflow Cover: Yes           |  |  |