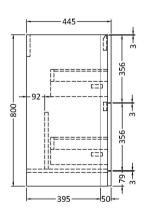

| Product Dimensions              |                               |  |  |
|---------------------------------|-------------------------------|--|--|
| Height (mm):                    | 800                           |  |  |
| Width (mm):                     | 596                           |  |  |
| Depth (mm):                     | 445                           |  |  |
| Nett Weight (kg):               | 33.5                          |  |  |
| Packaging Dimensions            |                               |  |  |
| Height (mm):                    | 840                           |  |  |
| Width (mm):                     | 640                           |  |  |
| Depth (mm):                     | 480                           |  |  |
| Gross Weight (kg):              | 34                            |  |  |
| Packaging Data                  |                               |  |  |
| Box Colour:                     | Brown Cardboard Box - Printed |  |  |
| Box Qty:                        | 1                             |  |  |
| Label Size:                     | 100 x 50                      |  |  |
| Label Colour:                   | White Label                   |  |  |
| Label Qty:                      | 2                             |  |  |
| <b>Outer Box Dimensions (If</b> | Applicable)                   |  |  |
| Height (mm):                    |                               |  |  |
| Width (mm):                     |                               |  |  |
| Depth (mm):                     |                               |  |  |
| Gross Weight (kg):              |                               |  |  |
| Barcode:                        | 5056462694450                 |  |  |
| Product Details                 |                               |  |  |
| Country of Origin:              | China                         |  |  |
| Fitting Instruction:            | No                            |  |  |
| CE Certification:               | N/A                           |  |  |
| FSC Certified Materials:        | Yes                           |  |  |
| Colour:                         | Satin Anthracite              |  |  |
| Construction Method:            | Cam & Wood Dowel              |  |  |