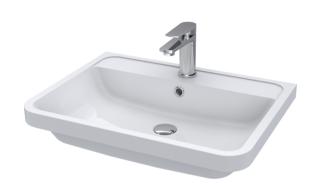

MFC Painted Matt

80mm High Metal S/C Inc Galler

Mdf Painted Matt

Not Applicable Not Applicable

Not Applicable

Contemporary

Sales Code: PMB003 Description: 600X450mm Poly Marble Basin

| Product Dime             | ısions                       |                               |                               |  |
|--------------------------|------------------------------|-------------------------------|-------------------------------|--|
| Height (mm):             |                              | 450                           |                               |  |
| Width (mm):              |                              | 600                           |                               |  |
| Depth (mm):              |                              | 157                           |                               |  |
| Nett Weight (kg):        |                              | 12.82                         |                               |  |
| Packaging Din            | nensions                     |                               |                               |  |
| Height (mm):             |                              | 167                           |                               |  |
| Vidth (mm):              |                              | 640                           |                               |  |
| Depth (mm):              |                              | 470                           |                               |  |
| Gross Weight (kg):       |                              | 12.82                         |                               |  |
| Packaging Dat            | a                            |                               |                               |  |
| Box Colour:              |                              | Brown Cardboard Box - Printed |                               |  |
| Box Qty:                 |                              | 1                             |                               |  |
| Label Size:              |                              | 100 x 50                      |                               |  |
| Label Colour:            |                              | White Label                   |                               |  |
| Label Qty:               |                              | 2                             |                               |  |
| Outer Box Din            | nensions (If Appli           | cable)                        |                               |  |
| Height (mm):             |                              |                               |                               |  |
| Width (mm):              |                              |                               |                               |  |
| Depth (mm):              |                              |                               |                               |  |
| Gross Weight (kg         | ):                           |                               |                               |  |
| Barcode: 5055369021734   |                              |                               |                               |  |
| Product Detail           | s                            |                               |                               |  |
| Country of Origin        | 1:                           | China                         |                               |  |
| Fitting Instruction:     |                              | No                            |                               |  |
| Certification:           | CE: No V                     | WRAS: N/A                     | WRAS No: N/A                  |  |
| Product Material:        |                              | Polymarble                    |                               |  |
| Fixing Supplied:         |                              | No                            |                               |  |
|                          |                              |                               |                               |  |
| Pans/Bidets:             | Trap Style: Not App          | dicable                       | Includes Seat: Not Applicable |  |
| r alls/bluets.           | Trap Style. NOT App          | nicable                       | mendes seat. Not applicable   |  |
| 0 1                      | C .T NIA                     | 1                             | No. 11 No. 12 House           |  |
| Seats:                   | Seat Type: Not App           |                               | Material: Not Applicable      |  |
|                          | Function: Not App            |                               | Hinge Type: Not Applicable    |  |
|                          | Hinge Material: Not          | Applicable                    |                               |  |
|                          |                              |                               |                               |  |
| Cisterns:                | Operating Type: No           | t Applicabl                   | e Fittings: Not Applicable    |  |
|                          | Lever Type: Not Applicable   |                               |                               |  |
|                          |                              |                               |                               |  |
|                          |                              |                               |                               |  |
| Basins: Tap Hole: One Ta |                              |                               | Chain Stay Hole: No           |  |
|                          | Template: Not Requ           | iired                         | Waste Type Req: Slotted       |  |
|                          | Overflow Inc: Yes            |                               | Overflow Cover: Yes           |  |
|                          | Inner Bowl Depth (mm): 110mm |                               |                               |  |