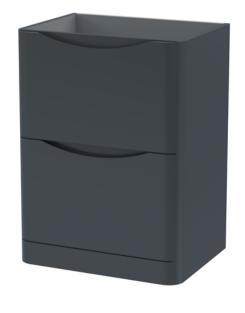

## **Packaging Details**

Barcode: 5056462646114

Sales Code: SML1433 Description: 600 F/S 2-Drawer Unit

Construction Type:

Cabinet Thickness (mm):

Fascia Thickness (mm):

Cabinet Finish: Fascia Finish:

Drawer Included:

| Product Dimensions              |                               |  |  |
|---------------------------------|-------------------------------|--|--|
| Height (mm):                    | 800                           |  |  |
| Width (mm):                     | 596                           |  |  |
| Depth (mm):                     | 445                           |  |  |
| Nett Weight (kg):               | 33.5                          |  |  |
| Packaging Dimensions            |                               |  |  |
| Height (mm):                    | 840                           |  |  |
| Width (mm):                     | 640                           |  |  |
| Depth (mm):                     | 480                           |  |  |
| Gross Weight (kg):              | 34                            |  |  |
| Packaging Data                  |                               |  |  |
| Box Colour:                     | Brown Cardboard Box - Printed |  |  |
| Box Qty:                        | 1                             |  |  |
| Label Size:                     | 100 x 50                      |  |  |
| Label Colour:                   | White Label                   |  |  |
| Label Qty:                      | 2                             |  |  |
| <b>Outer Box Dimensions (If</b> | Applicable)                   |  |  |
| Height (mm):                    |                               |  |  |
| Width (mm):                     |                               |  |  |
| Depth (mm):                     |                               |  |  |
| Gross Weight (kg):              |                               |  |  |
| Barcode:                        | 5056462694450                 |  |  |
| Product Details                 |                               |  |  |
| Country of Origin:              | China                         |  |  |
| Fitting Instruction:            | No                            |  |  |
| CE Certification:               | N/A                           |  |  |
| FSC Certified Materials:        | Yes                           |  |  |
| Colour:                         | Satin Anthracite              |  |  |
| Construction Method:            | Cam & Wood Dowel              |  |  |

Rigid

18

18

Yes

No

Yes

Yes

Yes Inset

MFC Painted Matt

80mm High Metal S/C Inc Galler

Mdf Painted Matt

Not Applicable Not Applicable

Not Applicable

Contemporary

Sales Code: PMB003 Description: 600X450mm Poly Marble Basin

| Product Dime             | ısions                       |                               |                               |  |
|--------------------------|------------------------------|-------------------------------|-------------------------------|--|
| Height (mm):             |                              | 450                           |                               |  |
| Width (mm):              |                              | 600                           |                               |  |
| Depth (mm):              |                              | 157                           |                               |  |
| Nett Weight (kg):        |                              | 12.82                         |                               |  |
| Packaging Din            | nensions                     |                               |                               |  |
| Height (mm):             |                              | 167                           |                               |  |
| Vidth (mm):              |                              | 640                           |                               |  |
| Depth (mm):              |                              | 470                           |                               |  |
| Gross Weight (kg):       |                              | 12.82                         |                               |  |
| Packaging Dat            | a                            |                               |                               |  |
| Box Colour:              |                              | Brown Cardboard Box - Printed |                               |  |
| Box Qty:                 |                              | 1                             |                               |  |
| Label Size:              |                              | 100 x 50                      |                               |  |
| Label Colour:            |                              | White Label                   |                               |  |
| Label Qty:               |                              | 2                             |                               |  |
| Outer Box Din            | nensions (If Appli           | cable)                        |                               |  |
| Height (mm):             |                              |                               |                               |  |
| Width (mm):              |                              |                               |                               |  |
| Depth (mm):              |                              |                               |                               |  |
| Gross Weight (kg         | ):                           |                               |                               |  |
| Barcode: 5055369021734   |                              |                               |                               |  |
| Product Detail           | s                            |                               |                               |  |
| Country of Origin        | 1:                           | China                         |                               |  |
| Fitting Instruction:     |                              | No                            |                               |  |
| Certification:           | CE: No V                     | WRAS: N/A                     | WRAS No: N/A                  |  |
| Product Material:        |                              | Polymarble                    |                               |  |
| Fixing Supplied:         |                              | No                            |                               |  |
|                          |                              |                               |                               |  |
| Pans/Bidets:             | Trap Style: Not App          | dicable                       | Includes Seat: Not Applicable |  |
| r alls/bluets.           | Trap Style. NOT App          | nicable                       | mendes seat. Not applicable   |  |
| 0 1                      | C .T NIA                     | 1                             | No. 11 No. 12 House           |  |
| Seats:                   | Seat Type: Not App           |                               | Material: Not Applicable      |  |
|                          | Function: Not App            |                               | Hinge Type: Not Applicable    |  |
|                          | Hinge Material: Not          | Applicable                    |                               |  |
|                          |                              |                               |                               |  |
| Cisterns:                | Operating Type: No           | t Applicabl                   | e Fittings: Not Applicable    |  |
|                          | Lever Type: Not Applicable   |                               |                               |  |
|                          |                              |                               |                               |  |
|                          |                              |                               |                               |  |
| Basins: Tap Hole: One Ta |                              |                               | Chain Stay Hole: No           |  |
|                          | Template: Not Requ           | iired                         | Waste Type Req: Slotted       |  |
|                          | Overflow Inc: Yes            |                               | Overflow Cover: Yes           |  |
|                          | Inner Bowl Depth (mm): 110mm |                               |                               |  |