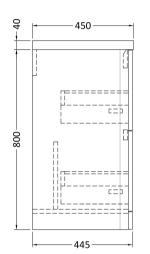

| Product Dimensions              |                               |  |  |
|---------------------------------|-------------------------------|--|--|
| Height (mm):                    | 800                           |  |  |
| Width (mm):                     | 596                           |  |  |
| Depth (mm):                     | 445                           |  |  |
| Nett Weight (kg):               | 33.5                          |  |  |
| Packaging Dimensions            |                               |  |  |
| Height (mm):                    | 840                           |  |  |
| Width (mm):                     | 640                           |  |  |
| Depth (mm):                     | 480                           |  |  |
| Gross Weight (kg):              | 34                            |  |  |
| Packaging Data                  |                               |  |  |
| Box Colour:                     | Brown Cardboard Box - Printed |  |  |
| Box Qty:                        | 1                             |  |  |
| Label Size:                     | 100 x 50                      |  |  |
| Label Colour:                   | White Label                   |  |  |
| Label Qty:                      | 2                             |  |  |
| <b>Outer Box Dimensions (If</b> | Applicable)                   |  |  |
| Height (mm):                    |                               |  |  |
| Width (mm):                     |                               |  |  |
| Depth (mm):                     |                               |  |  |
| Gross Weight (kg):              |                               |  |  |
| Barcode:                        | 5056462694450                 |  |  |
| Product Details                 |                               |  |  |
| Country of Origin:              | China                         |  |  |
| Fitting Instruction:            | No                            |  |  |
| CE Certification:               | N/A                           |  |  |
| FSC Certified Materials:        | Yes                           |  |  |
| Colour:                         | Satin Anthracite              |  |  |
| Construction Method:            | Cam & Wood Dowel              |  |  |