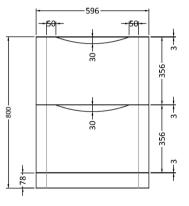

| Product Dimensions              |                               |  |  |
|---------------------------------|-------------------------------|--|--|
| Height (mm):                    | 800                           |  |  |
| Width (mm):                     | 596                           |  |  |
| Depth (mm):                     | 445                           |  |  |
| Nett Weight (kg):               | 33.5                          |  |  |
| Packaging Dimensions            |                               |  |  |
| Height (mm):                    | 840                           |  |  |
| Width (mm):                     | 640                           |  |  |
| Depth (mm):                     | 480                           |  |  |
| Gross Weight (kg):              | 34                            |  |  |
| Packaging Data                  |                               |  |  |
| Box Colour:                     | Brown Cardboard Box - Printed |  |  |
| Box Qty:                        | 1                             |  |  |
| Label Size:                     | 100 x 50                      |  |  |
| Label Colour:                   | White Label                   |  |  |
| Label Qty:                      | 2                             |  |  |
| <b>Outer Box Dimensions (If</b> | Applicable)                   |  |  |
| Height (mm):                    |                               |  |  |
| Width (mm):                     |                               |  |  |
| Depth (mm):                     |                               |  |  |
| Gross Weight (kg):              |                               |  |  |
| Barcode:                        | 5056462694450                 |  |  |
| Product Details                 |                               |  |  |
| Country of Origin:              | China                         |  |  |
| Fitting Instruction:            | No                            |  |  |
| CE Certification:               | N/A                           |  |  |
| FSC Certified Materials:        | Yes                           |  |  |
| Colour:                         | Satin Anthracite              |  |  |
| Construction Method:            | Cam & Wood Dowel              |  |  |