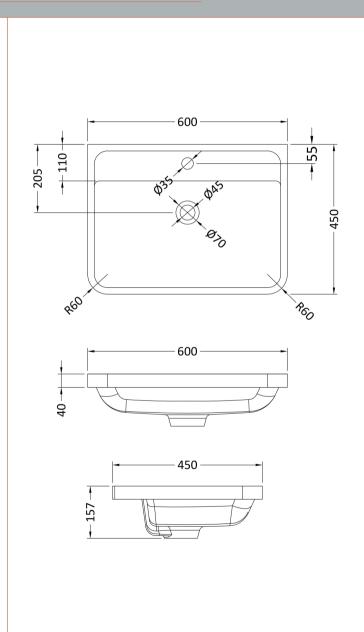

MFC Painted Matt

80mm High Metal S/C Inc Galler

Mdf Painted Matt

Not Applicable Not Applicable

Not Applicable

Contemporary

Sales Code: PMB003 Description: 600X450mm Poly Marble Basin

| Product Dime             | ısions                       |                               |                               |  |
|--------------------------|------------------------------|-------------------------------|-------------------------------|--|
| Height (mm):             |                              | 450                           |                               |  |
| Width (mm):              |                              | 600                           |                               |  |
| Depth (mm):              |                              | 157                           |                               |  |
| Nett Weight (kg):        |                              | 12.82                         |                               |  |
| Packaging Din            | nensions                     |                               |                               |  |
| Height (mm):             |                              | 167                           |                               |  |
| Vidth (mm):              |                              | 640                           |                               |  |
| Depth (mm):              |                              | 470                           |                               |  |
| Gross Weight (kg):       |                              | 12.82                         |                               |  |
| Packaging Dat            | a                            |                               |                               |  |
| Box Colour:              |                              | Brown Cardboard Box - Printed |                               |  |
| Box Qty:                 |                              | 1                             |                               |  |
| Label Size:              |                              | 100 x 50                      |                               |  |
| Label Colour:            |                              | White Label                   |                               |  |
| Label Qty:               |                              | 2                             |                               |  |
| Outer Box Din            | nensions (If Appli           | cable)                        |                               |  |
| Height (mm):             |                              |                               |                               |  |
| Width (mm):              |                              |                               |                               |  |
| Depth (mm):              |                              |                               |                               |  |
| Gross Weight (kg         | ):                           |                               |                               |  |
| Barcode: 5055369021734   |                              |                               |                               |  |
| Product Detail           | s                            |                               |                               |  |
| Country of Origin        | 1:                           | China                         |                               |  |
| Fitting Instruction:     |                              | No                            |                               |  |
| Certification:           | CE: No V                     | WRAS: N/A                     | WRAS No: N/A                  |  |
| Product Material:        |                              | Polymarble                    |                               |  |
| Fixing Supplied:         |                              | No                            |                               |  |
|                          |                              |                               |                               |  |
| Pans/Bidets:             | Trap Style: Not App          | dicable                       | Includes Seat: Not Applicable |  |
| r alls/bluets.           | Trap Style. NOT App          | nicable                       | mendes seat. Not applicable   |  |
| 0 1                      | C .T NIA                     | 1                             | No. 11 No. 12 House           |  |
| Seats:                   | Seat Type: Not App           |                               | Material: Not Applicable      |  |
|                          | Function: Not App            |                               | Hinge Type: Not Applicable    |  |
|                          | Hinge Material: Not          | Applicable                    |                               |  |
|                          |                              |                               |                               |  |
| Cisterns:                | Operating Type: No           | t Applicabl                   | e Fittings: Not Applicable    |  |
|                          | Lever Type: Not Applicable   |                               |                               |  |
|                          |                              |                               |                               |  |
|                          |                              |                               |                               |  |
| Basins: Tap Hole: One Ta |                              |                               | Chain Stay Hole: No           |  |
|                          | Template: Not Requ           | iired                         | Waste Type Req: Slotted       |  |
|                          | Overflow Inc: Yes            |                               | Overflow Cover: Yes           |  |
|                          | Inner Bowl Depth (mm): 110mm |                               |                               |  |