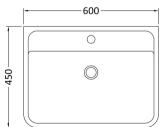

MFC Painted Matt

80mm High Metal S/C Inc Galler

Mdf Painted Matt

Not Applicable Not Applicable

Not Applicable

Contemporary

Sales Code: PMB003 Description: 600X450mm Poly Marble Basin

| Product Dime             | ısions                       |                               |                               |  |
|--------------------------|------------------------------|-------------------------------|-------------------------------|--|
| Height (mm):             |                              | 450                           |                               |  |
| Width (mm):              |                              | 600                           |                               |  |
| Depth (mm):              |                              | 157                           |                               |  |
| Nett Weight (kg):        |                              | 12.82                         |                               |  |
| Packaging Din            | nensions                     |                               |                               |  |
| Height (mm):             |                              | 167                           |                               |  |
| Vidth (mm):              |                              | 640                           |                               |  |
| Depth (mm):              |                              | 470                           |                               |  |
| Gross Weight (kg):       |                              | 12.82                         |                               |  |
| Packaging Dat            | a                            |                               |                               |  |
| Box Colour:              |                              | Brown Cardboard Box - Printed |                               |  |
| Box Qty:                 |                              | 1                             |                               |  |
| Label Size:              |                              | 100 x 50                      |                               |  |
| Label Colour:            |                              | White Label                   |                               |  |
| Label Qty:               |                              | 2                             |                               |  |
| Outer Box Din            | nensions (If Appli           | cable)                        |                               |  |
| Height (mm):             |                              |                               |                               |  |
| Width (mm):              |                              |                               |                               |  |
| Depth (mm):              |                              |                               |                               |  |
| Gross Weight (kg         | ):                           |                               |                               |  |
| Barcode: 5055369021734   |                              |                               |                               |  |
| Product Detail           | s                            |                               |                               |  |
| Country of Origin        | 1:                           | China                         |                               |  |
| Fitting Instruction:     |                              | No                            |                               |  |
| Certification:           | CE: No V                     | WRAS: N/A                     | WRAS No: N/A                  |  |
| Product Material:        |                              | Polymarble                    |                               |  |
| Fixing Supplied:         |                              | No                            |                               |  |
|                          |                              |                               |                               |  |
| Pans/Bidets:             | Trap Style: Not App          | dicable                       | Includes Seat: Not Applicable |  |
| r alls/bluets.           | Trap Style. NOT App          | nicable                       | mendes seat. Not applicable   |  |
| 0 1                      | C .T NIA                     | 1                             | No. 11 No. 12 House           |  |
| Seats:                   | Seat Type: Not App           |                               | Material: Not Applicable      |  |
|                          | Function: Not App            |                               | Hinge Type: Not Applicable    |  |
|                          | Hinge Material: Not          | Applicable                    |                               |  |
|                          |                              |                               |                               |  |
| Cisterns:                | Operating Type: No           | t Applicabl                   | e Fittings: Not Applicable    |  |
|                          | Lever Type: Not Applicable   |                               |                               |  |
|                          |                              |                               |                               |  |
|                          |                              |                               |                               |  |
| Basins: Tap Hole: One Ta |                              |                               | Chain Stay Hole: No           |  |
|                          | Template: Not Requ           | iired                         | Waste Type Req: Slotted       |  |
|                          | Overflow Inc: Yes            |                               | Overflow Cover: Yes           |  |
|                          | Inner Bowl Depth (mm): 110mm |                               |                               |  |