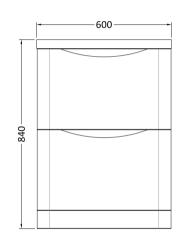

| Product Dimensions              |                               |  |  |
|---------------------------------|-------------------------------|--|--|
| Height (mm):                    | 800                           |  |  |
| Width (mm):                     | 596                           |  |  |
| Depth (mm):                     | 445                           |  |  |
| Nett Weight (kg):               | 33.5                          |  |  |
| Packaging Dimensions            |                               |  |  |
| Height (mm):                    | 840                           |  |  |
| Width (mm):                     | 640                           |  |  |
| Depth (mm):                     | 480                           |  |  |
| Gross Weight (kg):              | 34                            |  |  |
| Packaging Data                  |                               |  |  |
| Box Colour:                     | Brown Cardboard Box - Printed |  |  |
| Box Qty:                        | 1                             |  |  |
| Label Size:                     | 100 x 50                      |  |  |
| Label Colour:                   | White Label                   |  |  |
| Label Qty:                      | 2                             |  |  |
| <b>Outer Box Dimensions (If</b> | Applicable)                   |  |  |
| Height (mm):                    |                               |  |  |
| Width (mm):                     |                               |  |  |
| Depth (mm):                     |                               |  |  |
| Gross Weight (kg):              |                               |  |  |
| Barcode:                        | 5056462694450                 |  |  |
| Product Details                 |                               |  |  |
| Country of Origin:              | China                         |  |  |
| Fitting Instruction:            | No                            |  |  |
| CE Certification:               | N/A                           |  |  |
| FSC Certified Materials:        | Yes                           |  |  |
| Colour:                         | Satin Anthracite              |  |  |
| Construction Method:            | Cam & Wood Dowel              |  |  |