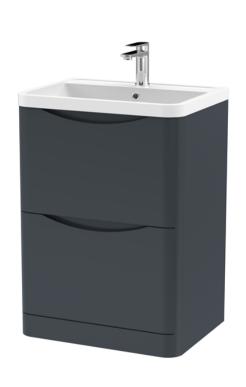

## ROXOR

Sales Code: LUN1401 Description: 600 F/S 2-Drawer Unit & Polymarble Basin

MFC Painted Matt

80mm High Metal S/C Inc Galler

Mdf Painted Matt

Not Applicable Not Applicable

Not Applicable

Contemporary

Sales Code: PMB003 Description: 600X450mm Poly Marble Basin

| Product Dime             | ısions                       |                               |                               |  |
|--------------------------|------------------------------|-------------------------------|-------------------------------|--|
| Height (mm):             |                              | 450                           |                               |  |
| Width (mm):              |                              | 600                           |                               |  |
| Depth (mm):              |                              | 157                           |                               |  |
| Nett Weight (kg):        |                              | 12.82                         |                               |  |
| Packaging Din            | nensions                     |                               |                               |  |
| Height (mm):             |                              | 167                           |                               |  |
| Vidth (mm):              |                              | 640                           |                               |  |
| Depth (mm):              |                              | 470                           |                               |  |
| Gross Weight (kg):       |                              | 12.82                         |                               |  |
| Packaging Dat            | a                            |                               |                               |  |
| Box Colour:              |                              | Brown Cardboard Box - Printed |                               |  |
| Box Qty:                 |                              | 1                             |                               |  |
| Label Size:              |                              | 100 x 50                      |                               |  |
| Label Colour:            |                              | White Label                   |                               |  |
| Label Qty:               |                              | 2                             |                               |  |
| Outer Box Din            | nensions (If Appli           | cable)                        |                               |  |
| Height (mm):             |                              |                               |                               |  |
| Width (mm):              |                              |                               |                               |  |
| Depth (mm):              |                              |                               |                               |  |
| Gross Weight (kg         | ):                           |                               |                               |  |
| Barcode: 5055369021734   |                              |                               |                               |  |
| Product Detail           | s                            |                               |                               |  |
| Country of Origin        | 1:                           | China                         |                               |  |
| Fitting Instruction:     |                              | No                            |                               |  |
| Certification:           | CE: No V                     | WRAS: N/A                     | WRAS No: N/A                  |  |
| Product Material:        |                              | Polymarble                    |                               |  |
| Fixing Supplied:         |                              | No                            |                               |  |
|                          |                              |                               |                               |  |
| Pans/Bidets:             | Trap Style: Not App          | dicable                       | Includes Seat: Not Applicable |  |
| r alls/bluets.           | Trap Style. NOT App          | nicable                       | mendes seat. Not applicable   |  |
| 0 1                      | C .T NIA                     | 1                             | No. 11 No. 12 House           |  |
| Seats:                   | Seat Type: Not App           |                               | Material: Not Applicable      |  |
|                          | Function: Not App            |                               | Hinge Type: Not Applicable    |  |
|                          | Hinge Material: Not          | Applicable                    |                               |  |
|                          |                              |                               |                               |  |
| Cisterns:                | Operating Type: No           | t Applicabl                   | e Fittings: Not Applicable    |  |
|                          | Lever Type: Not Applicable   |                               |                               |  |
|                          |                              |                               |                               |  |
|                          |                              |                               |                               |  |
| Basins: Tap Hole: One Ta |                              |                               | Chain Stay Hole: No           |  |
|                          | Template: Not Requ           | iired                         | Waste Type Req: Slotted       |  |
|                          | Overflow Inc: Yes            |                               | Overflow Cover: Yes           |  |
|                          | Inner Bowl Depth (mm): 110mm |                               |                               |  |