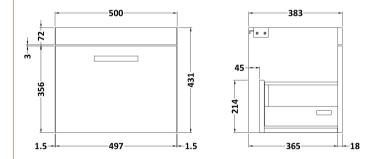

## TECHNICAL DATA SHEET

ROXOR

Sales Code: MOE182

**Description:** 500 Wall Hung Single Drawer Basin Unit

| Height (mm):               | 430                           |
|----------------------------|-------------------------------|
| Width (mm):                | 500                           |
| Depth (mm):                | 383                           |
| Nett Weight (kg):          | 12                            |
| Packaging Dimensions       |                               |
| Height (mm):               | 405                           |
| Width (mm):                | 520                           |
| Depth (mm):                | 450                           |
| Gross Weight (kg):         | 12.5                          |
| Packaging Data             |                               |
| Box Colour:                | Brown Cardboard Box - Printed |
| Box Qty:                   | 0                             |
| Label Size:                | 0 x 0                         |
| Label Colour:              | White Label                   |
| Label Oty:                 | 2                             |
| Outer Box Dimensions (If A |                               |
| Height (mm):               | applicable)                   |
| Width (mm):                |                               |
| Depth (mm):                |                               |
| Gross Weight (kg):         |                               |
| Barcode:                   | 5055275880586                 |
|                            | 3033213660360                 |
| Product Details            |                               |
| Country of Origin:         | China                         |
| Fitting Instruction:       | No                            |
| CE & UKCA:                 | N/A                           |
| FSC Certified Materials:   | Yes                           |
| Colour:                    | Gloss White                   |
| Construction Method:       | Cam & Wood Dowel              |
| Construction Type:         | Rigid                         |
| Cabinet Finish:            | MFC Painted Gloss             |
| Fascia Finish:             | Mdf Painted Gloss             |
| Cabinet Thickness (mm):    | 16                            |
| Fascia Thickness (mm):     | 18                            |
| Drawer Included:           | Yes                           |
| Drawer Type:               | 80mm High Metal Softclose     |
| No of Shelves:             | 0                             |
| Hinge Type:                | Not Applicable                |
| Hinge Included:            | Not Applicable                |
| Adjustable Legs:           | No, Not Required              |
| Fixings Included:          | Yes                           |
| Handle Style:              | Contemporary                  |
| Waste Shroud:              | Yes                           |
| Handle Included:           | Yes, Supplied                 |
| Handle Type:               | D-Shape                       |