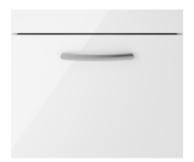

## TECHNICAL DATA SHEET

ROXOR

Sales Code: MOE182

**Description:** 500 Wall Hung Single Drawer Basin Unit

| Height (mm):               | 430                           |
|----------------------------|-------------------------------|
| Width (mm):                | 500                           |
| Depth (mm):                | 383                           |
| Nett Weight (kg):          | 12                            |
| Packaging Dimensions       |                               |
| Height (mm):               | 405                           |
| Width (mm):                | 520                           |
| Depth (mm):                | 450                           |
| Gross Weight (kg):         | 12.5                          |
| Packaging Data             |                               |
| Box Colour:                | Brown Cardboard Box - Printed |
| Box Qty:                   | 0                             |
| Label Size:                | 0 x 0                         |
| Label Colour:              | White Label                   |
| Label Oty:                 | 2                             |
| Outer Box Dimensions (If A |                               |
| Height (mm):               | applicable)                   |
| Width (mm):                |                               |
| Depth (mm):                |                               |
| Gross Weight (kg):         |                               |
| Barcode:                   | 5055275880586                 |
|                            | 3033213660360                 |
| Product Details            |                               |
| Country of Origin:         | China                         |
| Fitting Instruction:       | No                            |
| CE & UKCA:                 | N/A                           |
| FSC Certified Materials:   | Yes                           |
| Colour:                    | Gloss White                   |
| Construction Method:       | Cam & Wood Dowel              |
| Construction Type:         | Rigid                         |
| Cabinet Finish:            | MFC Painted Gloss             |
| Fascia Finish:             | Mdf Painted Gloss             |
| Cabinet Thickness (mm):    | 16                            |
| Fascia Thickness (mm):     | 18                            |
| Drawer Included:           | Yes                           |
| Drawer Type:               | 80mm High Metal Softclose     |
| No of Shelves:             | 0                             |
| Hinge Type:                | Not Applicable                |
| Hinge Included:            | Not Applicable                |
| Adjustable Legs:           | No, Not Required              |
| Fixings Included:          | Yes                           |
| Handle Style:              | Contemporary                  |
| Waste Shroud:              | Yes                           |
| Handle Included:           | Yes, Supplied                 |
| Handle Type:               | D-Shape                       |