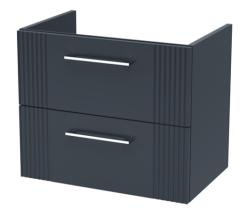

## TECHNICAL DATA SHEET

**Description:** 600 W/H 2-Drawer Vanity & Worktop

ROXOR

Sales Code: FLT1493

**Description:** 600 W/H 2-Drawer Unit

| Product Dimensions         |                               |
|----------------------------|-------------------------------|
| Height (mm):               | 500                           |
| Width (mm):                | 600                           |
| Depth (mm):                | 383                           |
| Nett Weight (kg):          | 22.5                          |
| Packaging Dimensions       |                               |
| Height (mm):               | 520                           |
| Width (mm):                | 620                           |
| Depth (mm):                | 405                           |
| Gross Weight (kg):         | 23                            |
| Packaging Data             |                               |
| Box Colour:                | Brown Cardboard Box - Printed |
| Box Qty:                   | 0                             |
| Label Size:                | 0 x 0                         |
| Label Colour:              | Not Applicable                |
| Label Qty:                 | 0                             |
| Outer Box Dimensions (If A | Applicable)                   |
| Height (mm):               |                               |
| Width (mm):                |                               |
| Depth (mm):                |                               |
| Gross Weight (kg):         |                               |
| Barcode:                   | 5056462661155                 |
| Product Details            |                               |
| Country of Origin:         | China                         |
| Fitting Instruction:       | No                            |
| CE & UKCA:                 |                               |
| FSC Certified Materials:   | Yes                           |
| Colour:                    | Satin Anthracite              |
| Construction Method:       | Cam & Wood Dowel              |
| Construction Type:         | Rigid                         |
| Cabinet Finish:            | MFC Painted Gloss             |
| Fascia Finish:             | Mdf Painted Gloss             |
| Cabinet Thickness (mm):    | 16                            |
| Fascia Thickness (mm):     | 18                            |
| Drawer Included:           | Yes                           |
| Drawer Type:               | 80mm High Metal Softclose     |
| No of Shelves:             | 0                             |
| Hinge Type:                | Not Applicable                |
| Hinge Included:            | No                            |
| Adjustable Legs:           | No, Not Required              |
| Fixings Included:          | Yes                           |
| Handle Style:              | Modern                        |
| Waste Shroud:              | Yes                           |
| Handle Included:           | Yes, Supplied                 |
| Handle Type:               | Finger Pull                   |
|                            |                               |