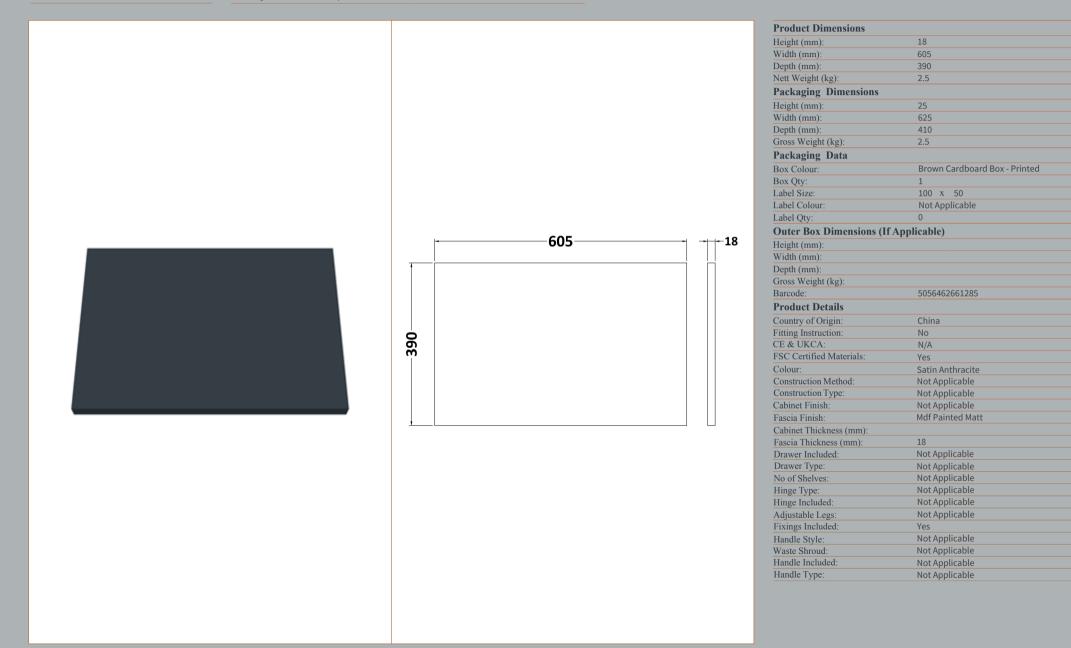

Yes                           |
| Drawer Type:               | 80mm High Metal Softclose     |
| No of Shelves:             | 0                             |
| Hinge Type:                | Not Applicable                |
| Hinge Included:            | No                            |
| Adjustable Legs:           | No, Not Required              |
| Fixings Included:          | Yes                           |
| Handle Style:              | Modern                        |
| Waste Shroud:              | Yes                           |
| Handle Included:           | Yes, Supplied                 |
| Handle Type:               | Finger Pull                   |
|                            |                               |

ROXOR

Sales Code: MWT1460

**Description:** 600 Worktop (605X390x18mm)