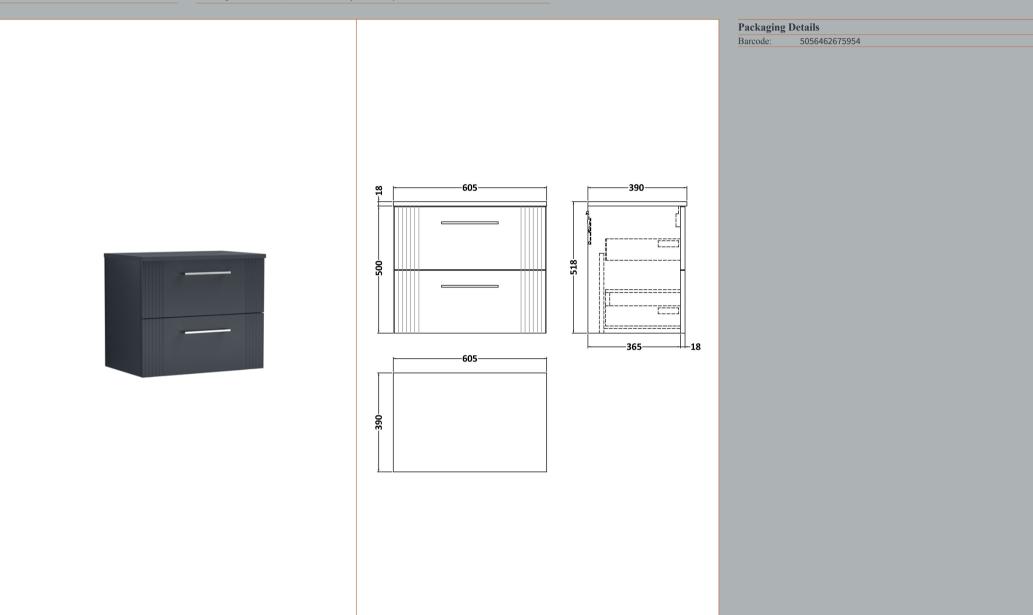

## TECHNICAL DATA SHEET

**Description:** 600 W/H 2-Drawer Vanity & Worktop

ROXOR

Sales Code: FLT1493

**Description:** 600 W/H 2-Drawer Unit

| Product Dimensions         |                               |
|----------------------------|-------------------------------|
| Height (mm):               | 500                           |
| Width (mm):                | 600                           |
| Depth (mm):                | 383                           |
| Nett Weight (kg):          | 22.5                          |
| Packaging Dimensions       |                               |
| Height (mm):               | 520                           |
| Width (mm):                | 620                           |
| Depth (mm):                | 405                           |
| Gross Weight (kg):         | 23                            |
| Packaging Data             |                               |
| Box Colour:                | Brown Cardboard Box - Printed |
| Box Qty:                   | 0                             |
| Label Size:                | 0 x 0                         |
| Label Colour:              | Not Applicable                |
| Label Qty:                 | 0                             |
| Outer Box Dimensions (If A | Applicable)                   |
| Height (mm):               |                               |
| Width (mm):                |                               |
| Depth (mm):                |                               |
| Gross Weight (kg):         |                               |
| Barcode:                   | 5056462661155                 |
| Product Details            |                               |
| Country of Origin:         | China                         |
| Fitting Instruction:       | No                            |
| CE & UKCA:                 |                               |
| FSC Certified Materials:   | Yes                           |
| Colour:                    | Satin Anthracite              |
| Construction Method:       | Cam & Wood Dowel              |
| Construction Type:         | Rigid                         |
| Cabinet Finish:            | MFC Painted Gloss             |
| Fascia Finish:             | Mdf Painted Gloss             |
| Cabinet Thickness (mm):    | 16                            |
| Fascia Thickness (mm):     | 18                            |
| Drawer Included:           | Yes                           |
| Drawer Type:               | 80mm High Metal Softclose     |
| No of Shelves:             | 0                             |
| Hinge Type:                | Not Applicable                |
| Hinge Included:            | No                            |
| Adjustable Legs:           | No, Not Required              |
| Fixings Included:          | Yes                           |
| Handle Style:              | Modern                        |
| Waste Shroud:              | Yes                           |
| Handle Included:           | Yes, Supplied                 |
| Handle Type:               | Finger Pull                   |
|                            |                               |