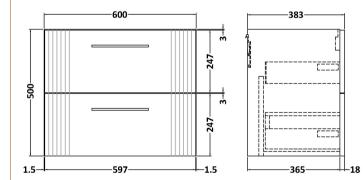

## TECHNICAL DATA SHEET

**Description:** 600 W/H 2-Drawer Vanity & Worktop

ROXOR

Sales Code: FLT1493

**Description:** 600 W/H 2-Drawer Unit

| Product Dimensions         |                               |
|----------------------------|-------------------------------|
| Height (mm):               | 500                           |
| Width (mm):                | 600                           |
| Depth (mm):                | 383                           |
| Nett Weight (kg):          | 22.5                          |
| Packaging Dimensions       |                               |
| Height (mm):               | 520                           |
| Width (mm):                | 620                           |
| Depth (mm):                | 405                           |
| Gross Weight (kg):         | 23                            |
| Packaging Data             |                               |
| Box Colour:                | Brown Cardboard Box - Printed |
| Box Qty:                   | 0                             |
| Label Size:                | 0 x 0                         |
| Label Colour:              | Not Applicable                |
| Label Qty:                 | 0                             |
| Outer Box Dimensions (If A | Applicable)                   |
| Height (mm):               |                               |
| Width (mm):                |                               |
| Depth (mm):                |                               |
| Gross Weight (kg):         |                               |
| Barcode:                   | 5056462661155                 |
| Product Details            |                               |
| Country of Origin:         | China                         |
| Fitting Instruction:       | No                            |
| CE & UKCA:                 |                               |
| FSC Certified Materials:   | Yes                           |
| Colour:                    | Satin Anthracite              |
| Construction Method:       | Cam & Wood Dowel              |
| Construction Type:         | Rigid                         |
| Cabinet Finish:            | MFC Painted Gloss             |
| Fascia Finish:             | Mdf Painted Gloss             |
| Cabinet Thickness (mm):    | 16                            |
| Fascia Thickness (mm):     | 18                            |
| Drawer Included:           | Yes                           |
| Drawer Type:               | 80mm High Metal Softclose     |
| No of Shelves:             | 0                             |
| Hinge Type:                | Not Applicable                |
| Hinge Included:            | No                            |
| Adjustable Legs:           | No, Not Required              |
| Fixings Included:          | Yes                           |
| Handle Style:              | Modern                        |
| Waste Shroud:              | Yes                           |
| Handle Included:           | Yes, Supplied                 |
| Handle Type:               | Finger Pull                   |
|                            |                               |