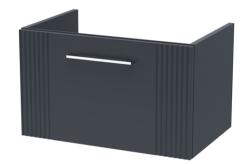

## TECHNICAL DATA SHEET

ROXOR

Sales Code: FLT1494

**Description:** 600 W/H Single Drawer Unit

| Product Dimensions         |                                |
|----------------------------|--------------------------------|
| Height (mm):               | 359                            |
| Width (mm):                | 600                            |
| Depth (mm):                | 383                            |
| Nett Weight (kg):          | 13                             |
| Packaging Dimensions       |                                |
| Height (mm):               | 380                            |
| Width (mm):                | 620                            |
| Depth (mm):                | 405                            |
| Gross Weight (kg):         | 13.5                           |
| Packaging Data             |                                |
| Box Colour:                | Brown Cardboard Box - Printed  |
| Box Qty:                   | 0                              |
| Label Size:                | 0 x 0                          |
| Label Colour:              | Not Applicable                 |
| Label Qty:                 | 0                              |
| Outer Box Dimensions (If A | pplicable)                     |
| Height (mm):               |                                |
| Width (mm):                |                                |
| Depth (mm):                |                                |
| Gross Weight (kg):         |                                |
| Barcode:                   | 5056462661148                  |
| Product Details            |                                |
| Country of Origin:         | China                          |
| Fitting Instruction:       | No                             |
| CE & UKCA:                 |                                |
| FSC Certified Materials:   | Yes                            |
| Colour:                    | Satin Anthracite               |
| Construction Method:       | Cam & Wood Dowel               |
| Construction Type:         | Rigid                          |
| Cabinet Finish:            | MFC Painted Gloss              |
| Fascia Finish:             | Mdf Painted Gloss              |
| Cabinet Thickness (mm):    | 16                             |
| Fascia Thickness (mm):     | 18                             |
| Drawer Included:           | Yes                            |
| Drawer Type:               | 80mm High Metal S/C Inc Galler |
| No of Shelves:             | 0                              |
| Hinge Type:                | Not Applicable                 |
| Hinge Included:            | No                             |
| Adjustable Legs:           | No, Not Required               |
| Fixings Included:          | Yes                            |
| Handle Style:              | Modern                         |
| Waste Shroud:              | Yes                            |
| Handle Included:           | Yes, Supplied                  |
| Handle Type:               | Finger Pull                    |