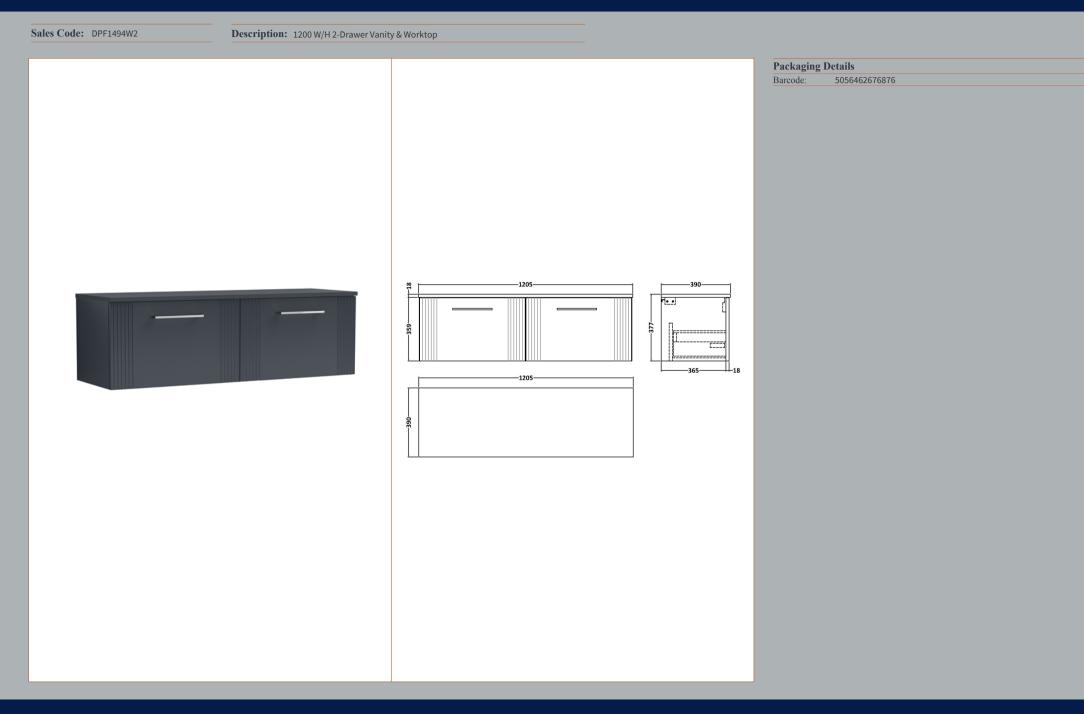

## TECHNICAL DATA SHEET

ROXOR

Sales Code: FLT1494

**Description:** 600 W/H Single Drawer Unit

| Product Dimensions         |                                |
|----------------------------|--------------------------------|
| Height (mm):               | 359                            |
| Width (mm):                | 600                            |
| Depth (mm):                | 383                            |
| Nett Weight (kg):          | 13                             |
| Packaging Dimensions       |                                |
| Height (mm):               | 380                            |
| Width (mm):                | 620                            |
| Depth (mm):                | 405                            |
| Gross Weight (kg):         | 13.5                           |
| Packaging Data             |                                |
| Box Colour:                | Brown Cardboard Box - Printed  |
| Box Qty:                   | 0                              |
| Label Size:                | 0 x 0                          |
| Label Colour:              | Not Applicable                 |
| Label Qty:                 | 0                              |
| Outer Box Dimensions (If A | pplicable)                     |
| Height (mm):               |                                |
| Width (mm):                |                                |
| Depth (mm):                |                                |
| Gross Weight (kg):         |                                |
| Barcode:                   | 5056462661148                  |
| Product Details            |                                |
| Country of Origin:         | China                          |
| Fitting Instruction:       | No                             |
| CE & UKCA:                 |                                |
| FSC Certified Materials:   | Yes                            |
| Colour:                    | Satin Anthracite               |
| Construction Method:       | Cam & Wood Dowel               |
| Construction Type:         | Rigid                          |
| Cabinet Finish:            | MFC Painted Gloss              |
| Fascia Finish:             | Mdf Painted Gloss              |
| Cabinet Thickness (mm):    | 16                             |
| Fascia Thickness (mm):     | 18                             |
| Drawer Included:           | Yes                            |
| Drawer Type:               | 80mm High Metal S/C Inc Galler |
| No of Shelves:             | 0                              |
| Hinge Type:                | Not Applicable                 |
| Hinge Included:            | No                             |
| Adjustable Legs:           | No, Not Required               |
| Fixings Included:          | Yes                            |
| Handle Style:              | Modern                         |
| Waste Shroud:              | Yes                            |
| Handle Included:           | Yes, Supplied                  |
| Handle Type:               | Finger Pull                    |