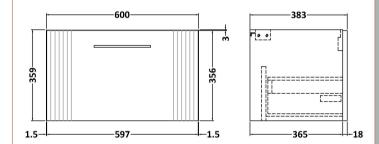

## TECHNICAL DATA SHEET





## TECHNICAL DATA SHEET

ROXOR

Sales Code: FLT1494

**Description:** 600 W/H Single Drawer Unit





| Product Dimensions         |                                |
|----------------------------|--------------------------------|
| Height (mm):               | 359                            |
| Width (mm):                | 600                            |
| Depth (mm):                | 383                            |
| Nett Weight (kg):          | 13                             |
| Packaging Dimensions       |                                |
| Height (mm):               | 380                            |
| Width (mm):                | 620                            |
| Depth (mm):                | 405                            |
| Gross Weight (kg):         | 13.5                           |
| Packaging Data             |                                |
| Box Colour:                |