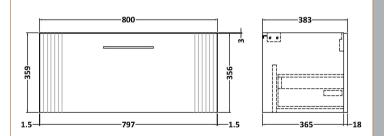

## TECHNICAL DATA SHEET

ROXOR

Sales Code: FLT396

**Description:** 800 W/H Single Drawer Unit

| Product Dimensions                           |                                |
|----------------------------------------------|--------------------------------|
| Height (mm):                                 | 359                            |
| Width (mm):                                  | 800                            |
| Depth (mm):                                  | 383                            |
| Nett Weight (kg):                            | 17.5                           |
| Packaging Dimensions                         |                                |
| Height (mm):                                 | 380                            |
| Width (mm):                                  | 820                            |
| Depth (mm):                                  | 405                            |
| Gross Weight (kg):                           | 18                             |
| Packaging Data                               |                                |
| Box Colour:                                  | Brown Cardboard Box - Printed  |
| Box Qty:                                     | 0                              |
| Label Size:                                  | 0 x 0                          |
| Label Colour:                                | Not Applicable                 |
| Label Qty:                                   | 0                              |
| Outer Box Dimensions (If A                   | Applicable)                    |
| Height (mm):                                 |                                |
| Width (mm):                                  |                                |
| Depth (mm):                                  |                                |
| Gross Weight (kg):                           |                                |
| Barcode:                                     | 5056462655543                  |
| Product Details                              |                                |
| Country of Origin:                           | China                          |
| Fitting Instruction:                         | No                             |
| CE & UKCA:                                   | NO                             |
| FSC Certified Materials:                     | Yes                            |
| Colour:                                      | Satin Blue                     |
| Construction Method:                         | Cam & Wood Dowel               |
| Construction Type:                           | Rigid                          |
| Cabinet Finish:                              | MFC Painted Gloss              |
| Fascia Finish:                               | Mdf Painted Gloss              |
| Cabinet Thickness (mm):                      | 16                             |
| Fascia Thickness (mm):                       | 18                             |
| Drawer Included:                             | Yes                            |
| Drawer Type:                                 | 80mm High Metal S/C Inc Galler |
| No of Shelves:                               | 0                              |
| Hinge Type:                                  | Not Applicable                 |
| Hinge Included:                              | No                             |
| Adjustable Legs:                             | No, Not Required               |
| Fixings Included:                            | Yes                            |
| Handle Style:                                | Modern                         |
| Waste Shroud:                                | Yes                            |
| Handle Included:                             | Yes, Supplied                  |
| Handle Type:                                 | Finger Pull                    |
| J. J. P. |                                |