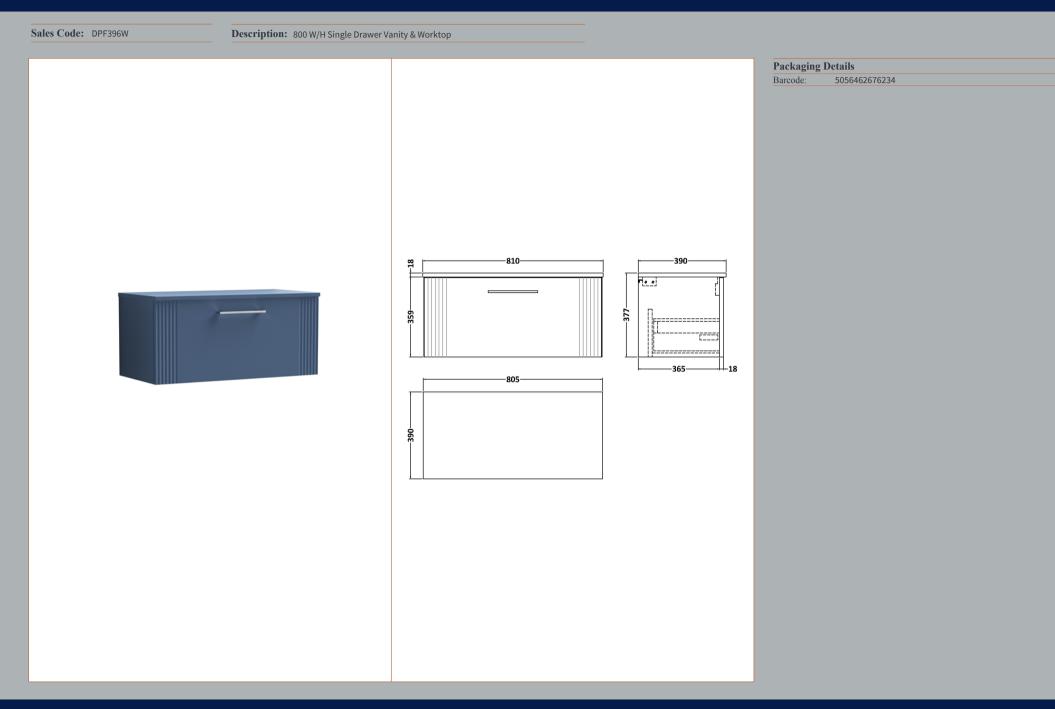

## TECHNICAL DATA SHEET

ROXOR

Sales Code: FLT396

**Description:** 800 W/H Single Drawer Unit

| Product Dimensions                           |                                |
|----------------------------------------------|--------------------------------|
| Height (mm):                                 | 359                            |
| Width (mm):                                  | 800                            |
| Depth (mm):                                  | 383                            |
| Nett Weight (kg):                            | 17.5                           |
| Packaging Dimensions                         |                                |
| Height (mm):                                 | 380                            |
| Width (mm):                                  | 820                            |
| Depth (mm):                                  | 405                            |
| Gross Weight (kg):                           | 18                             |
| Packaging Data                               |                                |
| Box Colour:                                  | Brown Cardboard Box - Printed  |
| Box Qty:                                     | 0                              |
| Label Size:                                  | 0 x 0                          |
| Label Colour:                                | Not Applicable                 |
| Label Qty:                                   | 0                              |
| Outer Box Dimensions (If A                   | Applicable)                    |
| Height (mm):                                 |                                |
| Width (mm):                                  |                                |
| Depth (mm):                                  |                                |
| Gross Weight (kg):                           |                                |
| Barcode:                                     | 5056462655543                  |
| Product Details                              |                                |
| Country of Origin:                           | China                          |
| Fitting Instruction:                         | No                             |
| CE & UKCA:                                   | NO                             |
| FSC Certified Materials:                     | Yes                            |
| Colour:                                      | Satin Blue                     |
| Construction Method:                         | Cam & Wood Dowel               |
| Construction Type:                           | Rigid                          |
| Cabinet Finish:                              | MFC Painted Gloss              |
| Fascia Finish:                               | Mdf Painted Gloss              |
| Cabinet Thickness (mm):                      | 16                             |
| Fascia Thickness (mm):                       | 18                             |
| Drawer Included:                             | Yes                            |
| Drawer Type:                                 | 80mm High Metal S/C Inc Galler |
| No of Shelves:                               | 0                              |
| Hinge Type:                                  | Not Applicable                 |
| Hinge Included:                              | No                             |
| Adjustable Legs:                             | No, Not Required               |
| Fixings Included:                            | Yes                            |
| Handle Style:                                | Modern                         |
| Waste Shroud:                                | Yes                            |
| Handle Included:                             | Yes, Supplied                  |
| Handle Type:                                 | Finger Pull                    |
| J. J. P. |                                |