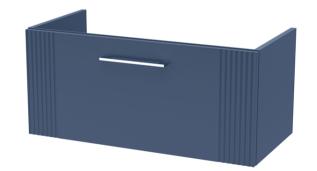

## TECHNICAL DATA SHEET

ROXOR

Sales Code: FLT396

**Description:** 800 W/H Single Drawer Unit

| Product Dimensions                           |                                |
|----------------------------------------------|--------------------------------|
| Height (mm):                                 | 359                            |
| Width (mm):                                  | 800                            |
| Depth (mm):                                  | 383                            |
| Nett Weight (kg):                            | 17.5                           |
| Packaging Dimensions                         |                                |
| Height (mm):                                 | 380                            |
| Width (mm):                                  | 820                            |
| Depth (mm):                                  | 405                            |
| Gross Weight (kg):                           | 18                             |
| Packaging Data                               |                                |
| Box Colour:                                  | Brown Cardboard Box - Printed  |
| Box Qty:                                     | 0                              |
| Label Size:                                  | 0 x 0                          |
| Label Colour:                                | Not Applicable                 |
| Label Qty:                                   | 0                              |
| Outer Box Dimensions (If A                   | Applicable)                    |
| Height (mm):                                 |                                |
| Width (mm):                                  |                                |
| Depth (mm):                                  |                                |
| Gross Weight (kg):                           |                                |
| Barcode:                                     | 5056462655543                  |
| Product Details                              |                                |
| Country of Origin:                           | China                          |
| Fitting Instruction:                         | No                             |
| CE & UKCA:                                   | NO                             |
| FSC Certified Materials:                     | Yes                            |
| Colour:                                      | Satin Blue                     |
| Construction Method:                         | Cam & Wood Dowel               |
| Construction Type:                           | Rigid                          |
| Cabinet Finish:                              | MFC Painted Gloss              |
| Fascia Finish:                               | Mdf Painted Gloss              |
| Cabinet Thickness (mm):                      | 16                             |
| Fascia Thickness (mm):                       | 18                             |
| Drawer Included:                             | Yes                            |
| Drawer Type:                                 | 80mm High Metal S/C Inc Galler |
| No of Shelves:                               | 0                              |
| Hinge Type:                                  | Not Applicable                 |
| Hinge Included:                              | No                             |
| Adjustable Legs:                             | No, Not Required               |
| Fixings Included:                            | Yes                            |
| Handle Style:                                | Modern                         |
| Waste Shroud:                                | Yes                            |
| Handle Included:                             | Yes, Supplied                  |
| Handle Type:                                 | Finger Pull                    |
| J. J. P. |                                |