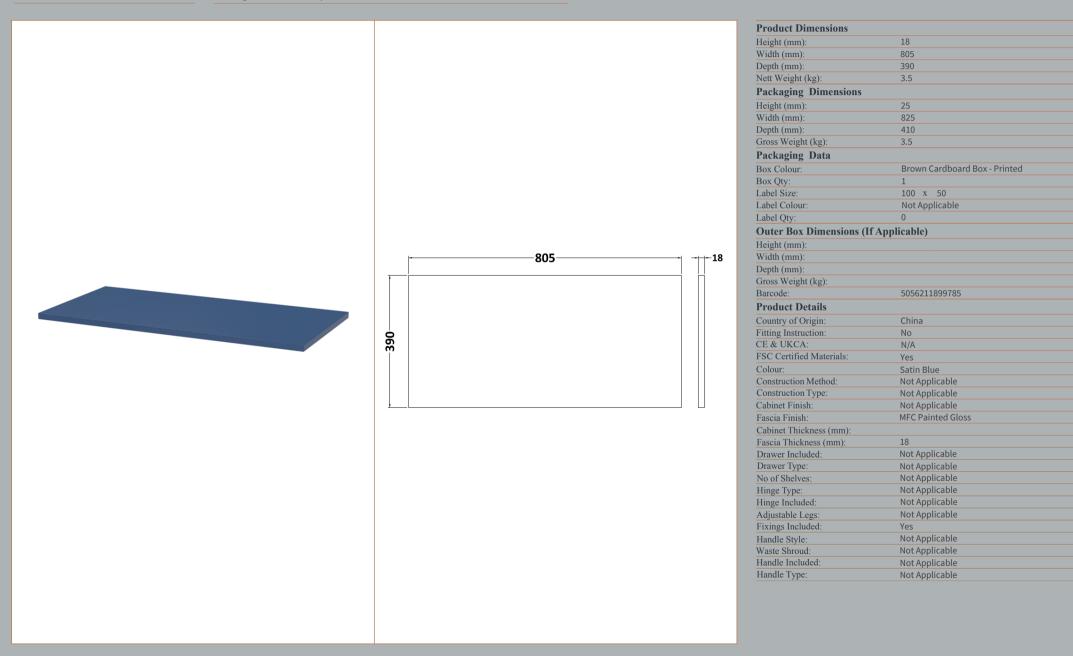

|
| Hinge Type:                                  | Not Applicable                 |
| Hinge Included:                              | No                             |
| Adjustable Legs:                             | No, Not Required               |
| Fixings Included:                            | Yes                            |
| Handle Style:                                | Modern                         |
| Waste Shroud:                                | Yes                            |
| Handle Included:                             | Yes, Supplied                  |
| Handle Type:                                 | Finger Pull                    |
| J. J. P. |                                |

ROXOR

Sales Code: MWT380

**Description:** 800 Worktop (805X390x18mm)