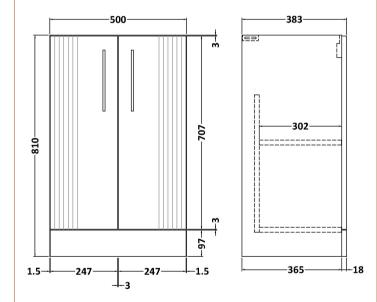

Sales Code: DPF223G

**Description:** 500 Fs 2-Door Vanity & Basin 4

Packaging DetailsBarcode:5056462681528

ROXOR

Sales Code: FLT223

**Description:** 500 F/S 2-Door Unit

| Product Dimensions         |                                                                                                                                                                                                                                                                                                                                                                                                                                                                                                                                                                                                                                                                                                                                                                                                                                                                                                                                                                                                 |
|----------------------------|-------------------------------------------------------------------------------------------------------------------------------------------------------------------------------------------------------------------------------------------------------------------------------------------------------------------------------------------------------------------------------------------------------------------------------------------------------------------------------------------------------------------------------------------------------------------------------------------------------------------------------------------------------------------------------------------------------------------------------------------------------------------------------------------------------------------------------------------------------------------------------------------------------------------------------------------------------------------------------------------------|
| Height (mm):               | 810                                                                                                                                                                                                                                                                                                                                                                                                                                                                                                                                                                                                                                                                                                                                                                                                                                                                                                                                                                                             |
| Width (mm):                | 500                                                                                                                                                                                                                                                                                                                                                                                                                                                                                                                                                                                                                                                                                                                                                                                                                                                                                                                                                                                             |
| Depth (mm):                | 383                                                                                                                                                                                                                                                                                                                                                                                                                                                                                                                                                                                                                                                                                                                                                                                                                                                                                                                                                                                             |
| Nett Weight (kg):          | 21.5                                                                                                                                                                                                                                                                                                                                                                                                                                                                                                                                                                                                                                                                                                                                                                                                                                                                                                                                                                                            |
| Packaging Dimensions       |                                                                                                                                                                                                                                                                                                                                                                                                                                                                                                                                                                                                                                                                                                                                                                                                                                                                                                                                                                                                 |
| Height (mm):               | 830                                                                                                                                                                                                                                                                                                                                                                                                                                                                                                                                                                                                                                                                                                                                                                                                                                                                                                                                                                                             |
| Width (mm):                | 520                                                                                                                                                                                                                                                                                                                                                                                                                                                                                                                                                                                                                                                                                                                                                                                                                                                                                                                                                                                             |
| Depth (mm):                | 405                                                                                                                                                                                                                                                                                                                                                                                                                                                                                                                                                                                                                                                                                                                                                                                                                                                                                                                                                                                             |
| Gross Weight (kg):         | 22                                                                                                                                                                                                                                                                                                                                                                                                                                                                                                                                                                                                                                                                                                                                                                                                                                                                                                                                                                                              |
| Packaging Data             |                                                                                                                                                                                                                                                                                                                                                                                                                                                                                                                                                                                                                                                                                                                                                                                                                                                                                                                                                                                                 |
| Box Colour:                | Brown Cardboard Box - Printed                                                                                                                                                                                                                                                                                                                                                                                                                                                                                                                                                                                                                                                                                                                                                                                                                                                                                                                                                                   |
| Box Qty:                   | 0                                                                                                                                                                                                                                                                                                                                                                                                                                                                                                                                                                                                                                                                                                                                                                                                                                                                                                                                                                                               |
| Label Size:                | 0 x 0                                                                                                                                                                                                                                                                                                                                                                                                                                                                                                                                                                                                                                                                                                                                                                                                                                                                                                                                                                                           |
| Label Colour:              | Not Applicable                                                                                                                                                                                                                                                                                                                                                                                                                                                                                                                                                                                                                                                                                                                                                                                                                                                                                                                                                                                  |
| Label Qty:                 | 0                                                                                                                                                                                                                                                                                                                                                                                                                                                                                                                                                                                                                                                                                                                                                                                                                                                                                                                                                                                               |
| Outer Box Dimensions (If A | Annlicable)                                                                                                                                                                                                                                                                                                                                                                                                                                                                                                                                                                                                                                                                                                                                                                                                                                                                                                                                                                                     |
| Height (mm):               | -P.P. and a second se |
| Width (mm):                |                                                                                                                                                                                                                                                                                                                                                                                                                                                                                                                                                                                                                                                                                                                                                                                                                                                                                                                                                                                                 |
| Depth (mm):                |                                                                                                                                                                                                                                                                                                                                                                                                                                                                                                                                                                                                                                                                                                                                                                                                                                                                                                                                                                                                 |
| Gross Weight (kg):         |                                                                                                                                                                                                                                                                                                                                                                                                                                                                                                                                                                                                                                                                                                                                                                                                                                                                                                                                                                                                 |
| Barcode:                   | 5056462655291                                                                                                                                                                                                                                                                                                                                                                                                                                                                                                                                                                                                                                                                                                                                                                                                                                                                                                                                                                                   |
| Product Details            |                                                                                                                                                                                                                                                                                                                                                                                                                                                                                                                                                                                                                                                                                                                                                                                                                                                                                                                                                                                                 |
| Country of Origin:         | China                                                                                                                                                                                                                                                                                                                                                                                                                                                                                                                                                                                                                                                                                                                                                                                                                                                                                                                                                                                           |
| Fitting Instruction:       | No                                                                                                                                                                                                                                                                                                                                                                                                                                                                                                                                                                                                                                                                                                                                                                                                                                                                                                                                                                                              |
| CE & UKCA                  | 110                                                                                                                                                                                                                                                                                                                                                                                                                                                                                                                                                                                                                                                                                                                                                                                                                                                                                                                                                                                             |
| FSC Certified Materials:   | Yes                                                                                                                                                                                                                                                                                                                                                                                                                                                                                                                                                                                                                                                                                                                                                                                                                                                                                                                                                                                             |
| Colour:                    | Satin Grey                                                                                                                                                                                                                                                                                                                                                                                                                                                                                                                                                                                                                                                                                                                                                                                                                                                                                                                                                                                      |
| Construction Method:       | Cam & Wood Dowel                                                                                                                                                                                                                                                                                                                                                                                                                                                                                                                                                                                                                                                                                                                                                                                                                                                                                                                                                                                |
| Construction Type:         | Rigid                                                                                                                                                                                                                                                                                                                                                                                                                                                                                                                                                                                                                                                                                                                                                                                                                                                                                                                                                                                           |
| Cabinet Finish:            | MFC Painted Gloss                                                                                                                                                                                                                                                                                                                                                                                                                                                                                                                                                                                                                                                                                                                                                                                                                                                                                                                                                                               |
| Fascia Finish:             | Mdf Painted Gloss                                                                                                                                                                                                                                                                                                                                                                                                                                                                                                                                                                                                                                                                                                                                                                                                                                                                                                                                                                               |
| Cabinet Thickness (mm):    | 16                                                                                                                                                                                                                                                                                                                                                                                                                                                                                                                                                                                                                                                                                                                                                                                                                                                                                                                                                                                              |
| Fascia Thickness (mm):     | 18                                                                                                                                                                                                                                                                                                                                                                                                                                                                                                                                                                                                                                                                                                                                                                                                                                                                                                                                                                                              |
| Drawer Included:           | No                                                                                                                                                                                                                                                                                                                                                                                                                                                                                                                                                                                                                                                                                                                                                                                                                                                                                                                                                                                              |
| Drawer Type:               | Not Applicable                                                                                                                                                                                                                                                                                                                                                                                                                                                                                                                                                                                                                                                                                                                                                                                                                                                                                                                                                                                  |
| No of Shelves:             | 1                                                                                                                                                                                                                                                                                                                                                                                                                                                                                                                                                                                                                                                                                                                                                                                                                                                                                                                                                                                               |
| Hinge Type:                | 95 Degree Soft Close                                                                                                                                                                                                                                                                                                                                                                                                                                                                                                                                                                                                                                                                                                                                                                                                                                                                                                                                                                            |
| Hinge Included:            | Yes, Supplied                                                                                                                                                                                                                                                                                                                                                                                                                                                                                                                                                                                                                                                                                                                                                                                                                                                                                                                                                                                   |
| Adjustable Legs:           | No, Not Required                                                                                                                                                                                                                                                                                                                                                                                                                                                                                                                                                                                                                                                                                                                                                                                                                                                                                                                                                                                |
| Fixings Included:          | Yes                                                                                                                                                                                                                                                                                                                                                                                                                                                                                                                                                                                                                                                                                                                                                                                                                                                                                                                                                                                             |
| Handle Style:              | Modern                                                                                                                                                                                                                                                                                                                                                                                                                                                                                                                                                                                                                                                                                                                                                                                                                                                                                                                                                                                          |
| Waste Shroud:              | Not Applicable                                                                                                                                                                                                                                                                                                                                                                                                                                                                                                                                                                                                                                                                                                                                                                                                                                                                                                                                                                                  |
| Handle Included:           | Yes, Supplied                                                                                                                                                                                                                                                                                                                                                                                                                                                                                                                                                                                                                                                                                                                                                                                                                                                                                                                                                                                   |
| Handle Type:               | Finger Pull                                                                                                                                                                                                                                                                                                                                                                                                                                                                                                                                                                                                                                                                                                                                                                                                                                                                                                                                                                                     |