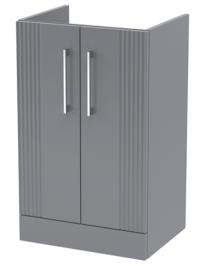

Sales Code: DPF223G

**Description:** 500 Fs 2-Door Vanity & Basin 4

Packaging DetailsBarcode:5056462681528

ROXOR

Sales Code: FLT223

**Description:** 500 F/S 2-Door Unit

| Product Dimensions         |                                                                                                                                                                                                                                                                                                                                                                                                                                                                                                                                                                                                                                                                                                                                                                                                                                                                                                                                                                                                 |
|----------------------------|-------------------------------------------------------------------------------------------------------------------------------------------------------------------------------------------------------------------------------------------------------------------------------------------------------------------------------------------------------------------------------------------------------------------------------------------------------------------------------------------------------------------------------------------------------------------------------------------------------------------------------------------------------------------------------------------------------------------------------------------------------------------------------------------------------------------------------------------------------------------------------------------------------------------------------------------------------------------------------------------------|
| Height (mm):               | 810                                                                                                                                                                                                                                                                                                                                                                                                                                                                                                                                                                                                                                                                                                                                                                                                                                                                                                                                                                                             |
| Width (mm):                | 500                                                                                                                                                                                                                                                                                                                                                                                                                                                                                                                                                                                                                                                                                                                                                                                                                                                                                                                                                                                             |
| Depth (mm):                | 383                                                                                                                                                                                                                                                                                                                                                                                                                                                                                                                                                                                                                                                                                                                                                                                                                                                                                                                                                                                             |
| Nett Weight (kg):          | 21.5                                                                                                                                                                                                                                                                                                                                                                                                                                                                                                                                                                                                                                                                                                                                                                                                                                                                                                                                                                                            |
| Packaging Dimensions       |                                                                                                                                                                                                                                                                                                                                                                                                                                                                                                                                                                                                                                                                                                                                                                                                                                                                                                                                                                                                 |
| Height (mm):               | 830                                                                                                                                                                                                                                                                                                                                                                                                                                                                                                                                                                                                                                                                                                                                                                                                                                                                                                                                                                                             |
| Width (mm):                | 520                                                                                                                                                                                                                                                                                                                                                                                                                                                                                                                                                                                                                                                                                                                                                                                                                                                                                                                                                                                             |
| Depth (mm):                | 405                                                                                                                                                                                                                                                                                                                                                                                                                                                                                                                                                                                                                                                                                                                                                                                                                                                                                                                                                                                             |
| Gross Weight (kg):         | 22                                                                                                                                                                                                                                                                                                                                                                                                                                                                                                                                                                                                                                                                                                                                                                                                                                                                                                                                                                                              |
| Packaging Data             |                                                                                                                                                                                                                                                                                                                                                                                                                                                                                                                                                                                                                                                                                                                                                                                                                                                                                                                                                                                                 |
| Box Colour:                | Brown Cardboard Box - Printed                                                                                                                                                                                                                                                                                                                                                                                                                                                                                                                                                                                                                                                                                                                                                                                                                                                                                                                                                                   |
| Box Qty:                   | 0                                                                                                                                                                                                                                                                                                                                                                                                                                                                                                                                                                                                                                                                                                                                                                                                                                                                                                                                                                                               |
| Label Size:                | 0 x 0                                                                                                                                                                                                                                                                                                                                                                                                                                                                                                                                                                                                                                                                                                                                                                                                                                                                                                                                                                                           |
| Label Colour:              | Not Applicable                                                                                                                                                                                                                                                                                                                                                                                                                                                                                                                                                                                                                                                                                                                                                                                                                                                                                                                                                                                  |
| Label Qty:                 | 0                                                                                                                                                                                                                                                                                                                                                                                                                                                                                                                                                                                                                                                                                                                                                                                                                                                                                                                                                                                               |
| Outer Box Dimensions (If A | Annlicable)                                                                                                                                                                                                                                                                                                                                                                                                                                                                                                                                                                                                                                                                                                                                                                                                                                                                                                                                                                                     |
| Height (mm):               | -P.P. and a second se |
| Width (mm):                |                                                                                                                                                                                                                                                                                                                                                                                                                                                                                                                                                                                                                                                                                                                                                                                                                                                                                                                                                                                                 |
| Depth (mm):                |                                                                                                                                                                                                                                                                                                                                                                                                                                                                                                                                                                                                                                                                                                                                                                                                                                                                                                                                                                                                 |
| Gross Weight (kg):         |                                                                                                                                                                                                                                                                                                                                                                                                                                                                                                                                                                                                                                                                                                                                                                                                                                                                                                                                                                                                 |
| Barcode:                   | 5056462655291                                                                                                                                                                                                                                                                                                                                                                                                                                                                                                                                                                                                                                                                                                                                                                                                                                                                                                                                                                                   |
| Product Details            |                                                                                                                                                                                                                                                                                                                                                                                                                                                                                                                                                                                                                                                                                                                                                                                                                                                                                                                                                                                                 |
| Country of Origin:         | China                                                                                                                                                                                                                                                                                                                                                                                                                                                                                                                                                                                                                                                                                                                                                                                                                                                                                                                                                                                           |
| Fitting Instruction:       | No                                                                                                                                                                                                                                                                                                                                                                                                                                                                                                                                                                                                                                                                                                                                                                                                                                                                                                                                                                                              |
| CE & UKCA                  | 110                                                                                                                                                                                                                                                                                                                                                                                                                                                                                                                                                                                                                                                                                                                                                                                                                                                                                                                                                                                             |
| FSC Certified Materials:   | Yes                                                                                                                                                                                                                                                                                                                                                                                                                                                                                                                                                                                                                                                                                                                                                                                                                                                                                                                                                                                             |
| Colour:                    | Satin Grey                                                                                                                                                                                                                                                                                                                                                                                                                                                                                                                                                                                                                                                                                                                                                                                                                                                                                                                                                                                      |
| Construction Method:       | Cam & Wood Dowel                                                                                                                                                                                                                                                                                                                                                                                                                                                                                                                                                                                                                                                                                                                                                                                                                                                                                                                                                                                |
| Construction Type:         | Rigid                                                                                                                                                                                                                                                                                                                                                                                                                                                                                                                                                                                                                                                                                                                                                                                                                                                                                                                                                                                           |
| Cabinet Finish:            | MFC Painted Gloss                                                                                                                                                                                                                                                                                                                                                                                                                                                                                                                                                                                                                                                                                                                                                                                                                                                                                                                                                                               |
| Fascia Finish:             | Mdf Painted Gloss                                                                                                                                                                                                                                                                                                                                                                                                                                                                                                                                                                                                                                                                                                                                                                                                                                                                                                                                                                               |
| Cabinet Thickness (mm):    | 16                                                                                                                                                                                                                                                                                                                                                                                                                                                                                                                                                                                                                                                                                                                                                                                                                                                                                                                                                                                              |
| Fascia Thickness (mm):     | 18                                                                                                                                                                                                                                                                                                                                                                                                                                                                                                                                                                                                                                                                                                                                                                                                                                                                                                                                                                                              |
| Drawer Included:           | No                                                                                                                                                                                                                                                                                                                                                                                                                                                                                                                                                                                                                                                                                                                                                                                                                                                                                                                                                                                              |
| Drawer Type:               | Not Applicable                                                                                                                                                                                                                                                                                                                                                                                                                                                                                                                                                                                                                                                                                                                                                                                                                                                                                                                                                                                  |
| No of Shelves:             | 1                                                                                                                                                                                                                                                                                                                                                                                                                                                                                                                                                                                                                                                                                                                                                                                                                                                                                                                                                                                               |
| Hinge Type:                | 95 Degree Soft Close                                                                                                                                                                                                                                                                                                                                                                                                                                                                                                                                                                                                                                                                                                                                                                                                                                                                                                                                                                            |
| Hinge Included:            | Yes, Supplied                                                                                                                                                                                                                                                                                                                                                                                                                                                                                                                                                                                                                                                                                                                                                                                                                                                                                                                                                                                   |
| Adjustable Legs:           | No, Not Required                                                                                                                                                                                                                                                                                                                                                                                                                                                                                                                                                                                                                                                                                                                                                                                                                                                                                                                                                                                |
| Fixings Included:          | Yes                                                                                                                                                                                                                                                                                                                                                                                                                                                                                                                                                                                                                                                                                                                                                                                                                                                                                                                                                                                             |
| Handle Style:              | Modern                                                                                                                                                                                                                                                                                                                                                                                                                                                                                                                                                                                                                                                                                                                                                                                                                                                                                                                                                                                          |
| Waste Shroud:              | Not Applicable                                                                                                                                                                                                                                                                                                                                                                                                                                                                                                                                                                                                                                                                                                                                                                                                                                                                                                                                                                                  |
| Handle Included:           | Yes, Supplied                                                                                                                                                                                                                                                                                                                                                                                                                                                                                                                                                                                                                                                                                                                                                                                                                                                                                                                                                                                   |
| Handle Type:               | Finger Pull                                                                                                                                                                                                                                                                                                                                                                                                                                                                                                                                                                                                                                                                                                                                                                                                                                                                                                                                                                                     |