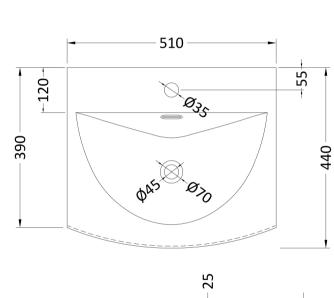

## TECHNICAL DATA SHEET

ROXOR

Sales Code: NVM042

**Description:** 500 Curved Basin 1Th

| Product Dime        | isions                                                   |  |
|---------------------|----------------------------------------------------------|--|
| Height (mm):        | 160                                                      |  |
| Width (mm):         | 510                                                      |  |
| Depth (mm):         | 440                                                      |  |
| Nett Weight (kg):   | 9                                                        |  |
| Packaging Din       | nensions                                                 |  |
| Height (mm):        | 190                                                      |  |
| Width (mm):         | 530                                                      |  |
| Depth (mm):         | 415                                                      |  |
| Gross Weight (kg    | ): 9.5                                                   |  |
| Packaging Dat       | a                                                        |  |
| Box Colour:         | Brown Cardboard Box - Printed                            |  |
| Box Qty:            | 1                                                        |  |
| Label Size:         | 100 x 50                                                 |  |
| Label Colour:       | White Label                                              |  |
| Label Qty:          | 2                                                        |  |
| Outer Box Din       | nensions (If Applicable)                                 |  |
| Height (mm):        |                                                          |  |
| Width (mm):         |                                                          |  |
| Depth (mm):         |                                                          |  |
| Gross Weight (kg    | ):                                                       |  |
| Barcode:            | 5056462620985                                            |  |
| Product Detail      | S                                                        |  |
| Country of Origin   | n: China                                                 |  |
| Fitting Instruction |                                                          |  |
| Certification: CE   | & UKCA: No WRAS: N/A WRAS No: N/A                        |  |
| Product Material:   | Vitreous China                                           |  |
| Fixing Supplied:    | No                                                       |  |
| r ning supplied.    |                                                          |  |
| Pans/Bidets:        | Trap Style: Not Applicable Includes Seat: Not Applicable |  |
|                     |                                                          |  |
| Seats:              | Seat Type: Not Applicable Material: Not Applicable       |  |
|                     | Function: Not Applicable Hinge Type: Not Applicable      |  |
|                     | Hinge Material: Not Applicable                           |  |
|                     |                                                          |  |
| Cisterns:           | Operating Type: Not Applicable Fittings: Not Applicable  |  |
|                     | Lever Type: Not Applicable                               |  |
|                     |                                                          |  |
| Basins:             | Tap Hole: One Taphole Chain Stay Hole: No                |  |
|                     | Template: Not Required Waste Type Req: Slotted           |  |
|                     | Overflow Inc: Yes Overflow Cover: Yes                    |  |
|                     | Inner Bowl Depth (mm): 125mm                             |  |