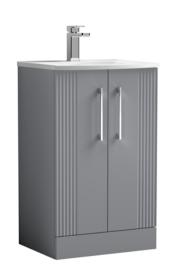

Sales Code: DPF223G

**Description:** 500 Fs 2-Door Vanity & Basin 4

Packaging DetailsBarcode:5056462681528

ROXOR

Sales Code: FLT223

**Description:** 500 F/S 2-Door Unit

| Product Dimensions         |                                                                                                                                                                                                                                                                                                                                                                                                                                                                                                                                                                                                                                                                                                                                                                                                                                                                                                                                                                                                 |
|----------------------------|-------------------------------------------------------------------------------------------------------------------------------------------------------------------------------------------------------------------------------------------------------------------------------------------------------------------------------------------------------------------------------------------------------------------------------------------------------------------------------------------------------------------------------------------------------------------------------------------------------------------------------------------------------------------------------------------------------------------------------------------------------------------------------------------------------------------------------------------------------------------------------------------------------------------------------------------------------------------------------------------------|
| Height (mm):               | 810                                                                                                                                                                                                                                                                                                                                                                                                                                                                                                                                                                                                                                                                                                                                                                                                                                                                                                                                                                                             |
| Width (mm):                | 500                                                                                                                                                                                                                                                                                                                                                                                                                                                                                                                                                                                                                                                                                                                                                                                                                                                                                                                                                                                             |
| Depth (mm):                | 383                                                                                                                                                                                                                                                                                                                                                                                                                                                                                                                                                                                                                                                                                                                                                                                                                                                                                                                                                                                             |
| Nett Weight (kg):          | 21.5                                                                                                                                                                                                                                                                                                                                                                                                                                                                                                                                                                                                                                                                                                                                                                                                                                                                                                                                                                                            |
| Packaging Dimensions       |                                                                                                                                                                                                                                                                                                                                                                                                                                                                                                                                                                                                                                                                                                                                                                                                                                                                                                                                                                                                 |
| Height (mm):               | 830                                                                                                                                                                                                                                                                                                                                                                                                                                                                                                                                                                                                                                                                                                                                                                                                                                                                                                                                                                                             |
| Width (mm):                | 520                                                                                                                                                                                                                                                                                                                                                                                                                                                                                                                                                                                                                                                                                                                                                                                                                                                                                                                                                                                             |
| Depth (mm):                | 405                                                                                                                                                                                                                                                                                                                                                                                                                                                                                                                                                                                                                                                                                                                                                                                                                                                                                                                                                                                             |
| Gross Weight (kg):         | 22                                                                                                                                                                                                                                                                                                                                                                                                                                                                                                                                                                                                                                                                                                                                                                                                                                                                                                                                                                                              |
| Packaging Data             |                                                                                                                                                                                                                                                                                                                                                                                                                                                                                                                                                                                                                                                                                                                                                                                                                                                                                                                                                                                                 |
| Box Colour:                | Brown Cardboard Box - Printed                                                                                                                                                                                                                                                                                                                                                                                                                                                                                                                                                                                                                                                                                                                                                                                                                                                                                                                                                                   |
| Box Qty:                   | 0                                                                                                                                                                                                                                                                                                                                                                                                                                                                                                                                                                                                                                                                                                                                                                                                                                                                                                                                                                                               |
| Label Size:                | 0 x 0                                                                                                                                                                                                                                                                                                                                                                                                                                                                                                                                                                                                                                                                                                                                                                                                                                                                                                                                                                                           |
| Label Colour:              | Not Applicable                                                                                                                                                                                                                                                                                                                                                                                                                                                                                                                                                                                                                                                                                                                                                                                                                                                                                                                                                                                  |
| Label Qty:                 | 0                                                                                                                                                                                                                                                                                                                                                                                                                                                                                                                                                                                                                                                                                                                                                                                                                                                                                                                                                                                               |
| Outer Box Dimensions (If A | Annlicable)                                                                                                                                                                                                                                                                                                                                                                                                                                                                                                                                                                                                                                                                                                                                                                                                                                                                                                                                                                                     |
| Height (mm):               | -P.P. and a second se |
| Width (mm):                |                                                                                                                                                                                                                                                                                                                                                                                                                                                                                                                                                                                                                                                                                                                                                                                                                                                                                                                                                                                                 |
| Depth (mm):                |                                                                                                                                                                                                                                                                                                                                                                                                                                                                                                                                                                                                                                                                                                                                                                                                                                                                                                                                                                                                 |
| Gross Weight (kg):         |                                                                                                                                                                                                                                                                                                                                                                                                                                                                                                                                                                                                                                                                                                                                                                                                                                                                                                                                                                                                 |
| Barcode:                   | 5056462655291                                                                                                                                                                                                                                                                                                                                                                                                                                                                                                                                                                                                                                                                                                                                                                                                                                                                                                                                                                                   |
| Product Details            |                                                                                                                                                                                                                                                                                                                                                                                                                                                                                                                                                                                                                                                                                                                                                                                                                                                                                                                                                                                                 |
| Country of Origin:         | China                                                                                                                                                                                                                                                                                                                                                                                                                                                                                                                                                                                                                                                                                                                                                                                                                                                                                                                                                                                           |
| Fitting Instruction:       | No                                                                                                                                                                                                                                                                                                                                                                                                                                                                                                                                                                                                                                                                                                                                                                                                                                                                                                                                                                                              |
| CE & UKCA                  | 110                                                                                                                                                                                                                                                                                                                                                                                                                                                                                                                                                                                                                                                                                                                                                                                                                                                                                                                                                                                             |
| FSC Certified Materials:   | Yes                                                                                                                                                                                                                                                                                                                                                                                                                                                                                                                                                                                                                                                                                                                                                                                                                                                                                                                                                                                             |
| Colour:                    | Satin Grey                                                                                                                                                                                                                                                                                                                                                                                                                                                                                                                                                                                                                                                                                                                                                                                                                                                                                                                                                                                      |
| Construction Method:       | Cam & Wood Dowel                                                                                                                                                                                                                                                                                                                                                                                                                                                                                                                                                                                                                                                                                                                                                                                                                                                                                                                                                                                |
| Construction Type:         | Rigid                                                                                                                                                                                                                                                                                                                                                                                                                                                                                                                                                                                                                                                                                                                                                                                                                                                                                                                                                                                           |
| Cabinet Finish:            | MFC Painted Gloss                                                                                                                                                                                                                                                                                                                                                                                                                                                                                                                                                                                                                                                                                                                                                                                                                                                                                                                                                                               |
| Fascia Finish:             | Mdf Painted Gloss                                                                                                                                                                                                                                                                                                                                                                                                                                                                                                                                                                                                                                                                                                                                                                                                                                                                                                                                                                               |
| Cabinet Thickness (mm):    | 16                                                                                                                                                                                                                                                                                                                                                                                                                                                                                                                                                                                                                                                                                                                                                                                                                                                                                                                                                                                              |
| Fascia Thickness (mm):     | 18                                                                                                                                                                                                                                                                                                                                                                                                                                                                                                                                                                                                                                                                                                                                                                                                                                                                                                                                                                                              |
| Drawer Included:           | No                                                                                                                                                                                                                                                                                                                                                                                                                                                                                                                                                                                                                                                                                                                                                                                                                                                                                                                                                                                              |
| Drawer Type:               | Not Applicable                                                                                                                                                                                                                                                                                                                                                                                                                                                                                                                                                                                                                                                                                                                                                                                                                                                                                                                                                                                  |
| No of Shelves:             | 1                                                                                                                                                                                                                                                                                                                                                                                                                                                                                                                                                                                                                                                                                                                                                                                                                                                                                                                                                                                               |
| Hinge Type:                | 95 Degree Soft Close                                                                                                                                                                                                                                                                                                                                                                                                                                                                                                                                                                                                                                                                                                                                                                                                                                                                                                                                                                            |
| Hinge Included:            | Yes, Supplied                                                                                                                                                                                                                                                                                                                                                                                                                                                                                                                                                                                                                                                                                                                                                                                                                                                                                                                                                                                   |
| Adjustable Legs:           | No, Not Required                                                                                                                                                                                                                                                                                                                                                                                                                                                                                                                                                                                                                                                                                                                                                                                                                                                                                                                                                                                |
| Fixings Included:          | Yes                                                                                                                                                                                                                                                                                                                                                                                                                                                                                                                                                                                                                                                                                                                                                                                                                                                                                                                                                                                             |
| Handle Style:              | Modern                                                                                                                                                                                                                                                                                                                                                                                                                                                                                                                                                                                                                                                                                                                                                                                                                                                                                                                                                                                          |
| Waste Shroud:              | Not Applicable                                                                                                                                                                                                                                                                                                                                                                                                                                                                                                                                                                                                                                                                                                                                                                                                                                                                                                                                                                                  |
| Handle Included:           | Yes, Supplied                                                                                                                                                                                                                                                                                                                                                                                                                                                                                                                                                                                                                                                                                                                                                                                                                                                                                                                                                                                   |
| Handle Type:               | Finger Pull                                                                                                                                                                                                                                                                                                                                                                                                                                                                                                                                                                                                                                                                                                                                                                                                                                                                                                                                                                                     |