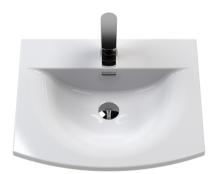

## TECHNICAL DATA SHEET

ROXOR

Sales Code: NVM042

**Description:** 500 Curved Basin 1Th

| Product Dime        | isions                                                   |  |
|---------------------|----------------------------------------------------------|--|
| Height (mm):        | 160                                                      |  |
| Width (mm):         | 510                                                      |  |
| Depth (mm):         | 440                                                      |  |
| Nett Weight (kg):   | 9                                                        |  |
| Packaging Din       | nensions                                                 |  |
| Height (mm):        | 190                                                      |  |
| Width (mm):         | 530                                                      |  |
| Depth (mm):         | 415                                                      |  |
| Gross Weight (kg    | ): 9.5                                                   |  |
| Packaging Dat       | a                                                        |  |
| Box Colour:         | Brown Cardboard Box - Printed                            |  |
| Box Qty:            | 1                                                        |  |
| Label Size:         | 100 x 50                                                 |  |
| Label Colour:       | White Label                                              |  |
| Label Qty:          | 2                                                        |  |
| Outer Box Din       | nensions (If Applicable)                                 |  |
| Height (mm):        |                                                          |  |
| Width (mm):         |                                                          |  |
| Depth (mm):         |                                                          |  |
| Gross Weight (kg    | ):                                                       |  |
| Barcode:            | 5056462620985                                            |  |
| Product Detail      | S                                                        |  |
| Country of Origin   | n: China                                                 |  |
| Fitting Instruction |                                                          |  |
| Certification: CE   | & UKCA: No WRAS: N/A WRAS No: N/A                        |  |
| Product Material:   | Vitreous China                                           |  |
| Fixing Supplied:    | No                                                       |  |
| r ning supplied.    |                                                          |  |
| Pans/Bidets:        | Trap Style: Not Applicable Includes Seat: Not Applicable |  |
|                     |                                                          |  |
| Seats:              | Seat Type: Not Applicable Material: Not Applicable       |  |
|                     | Function: Not Applicable Hinge Type: Not Applicable      |  |
|                     | Hinge Material: Not Applicable                           |  |
|                     |                                                          |  |
| Cisterns:           | Operating Type: Not Applicable Fittings: Not Applicable  |  |
|                     | Lever Type: Not Applicable                               |  |
|                     |                                                          |  |
| Basins:             | Tap Hole: One Taphole Chain Stay Hole: No                |  |
|                     | Template: Not Required Waste Type Req: Slotted           |  |
|                     | Overflow Inc: Yes Overflow Cover: Yes                    |  |
|                     | Inner Bowl Depth (mm): 125mm                             |  |