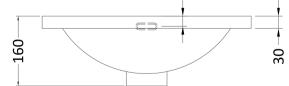

## TECHNICAL DATA SHEET

ROXOR

Sales Code: NVM042

**Description:** 500 Curved Basin 1Th

| Product Dime        | isions                                                   |  |
|---------------------|----------------------------------------------------------|--|
| Height (mm):        | 160                                                      |  |
| Width (mm):         | 510                                                      |  |
| Depth (mm):         | 440                                                      |  |
| Nett Weight (kg):   | 9                                                        |  |
| Packaging Din       | nensions                                                 |  |
| Height (mm):        | 190                                                      |  |
| Width (mm):         | 530                                                      |  |
| Depth (mm):         | 415                                                      |  |
| Gross Weight (kg    | ): 9.5                                                   |  |
| Packaging Dat       | a                                                        |  |
| Box Colour:         | Brown Cardboard Box - Printed                            |  |
| Box Qty:            | 1                                                        |  |
| Label Size:         | 100 x 50                                                 |  |
| Label Colour:       | White Label                                              |  |
| Label Qty:          | 2                                                        |  |
| Outer Box Din       | nensions (If Applicable)                                 |  |
| Height (mm):        |                                                          |  |
| Width (mm):         |                                                          |  |
| Depth (mm):         |                                                          |  |
| Gross Weight (kg    | ):                                                       |  |
| Barcode:            | 5056462620985                                            |  |
| Product Detail      | S                                                        |  |
| Country of Origin   | n: China                                                 |  |
| Fitting Instruction |                                                          |  |
| Certification: CE   | & UKCA: No WRAS: N/A WRAS No: N/A                        |  |
| Product Material:   | Vitreous China                                           |  |
| Fixing Supplied:    | No                                                       |  |
| r ning supplied.    |                                                          |  |
| Pans/Bidets:        | Trap Style: Not Applicable Includes Seat: Not Applicable |  |
|                     |                                                          |  |
| Seats:              | Seat Type: Not Applicable Material: Not Applicable       |  |
|                     | Function: Not Applicable Hinge Type: Not Applicable      |  |
|                     | Hinge Material: Not Applicable                           |  |
|                     |                                                          |  |
| Cisterns:           | Operating Type: Not Applicable Fittings: Not Applicable  |  |
|                     | Lever Type: Not Applicable                               |  |
|                     |                                                          |  |
| Basins:             | Tap Hole: One Taphole Chain Stay Hole: No                |  |
|                     | Template: Not Required Waste Type Req: Slotted           |  |
|                     | Overflow Inc: Yes Overflow Cover: Yes                    |  |
|                     | Inner Bowl Depth (mm): 125mm                             |  |