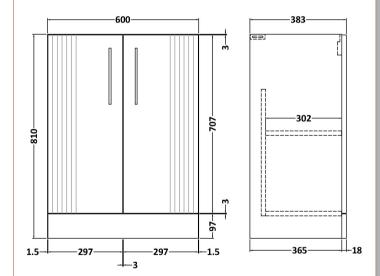

Sales Code: DPF225G

Description: 600 F/S 2-Door Vanity & Basin 4

Packaging DetailsBarcode:5056462681672

ROXOR

Sales Code: FLT225

| Product Dimensions         |                               |  |
|----------------------------|-------------------------------|--|
| Height (mm):               | 810                           |  |
| Width (mm):                | 600                           |  |
| Depth (mm):                | 383                           |  |
| Nett Weight (kg):          | 26.2                          |  |
| Packaging Dimensions       |                               |  |
| Height (mm):               | 830                           |  |
| Width (mm):                | 620                           |  |
| Depth (mm):                | 405                           |  |
| Gross Weight (kg):         | 26.7                          |  |
| Packaging Data             |                               |  |
| Box Colour:                | Brown Cardboard Box - Printed |  |
| Box Qty:                   | 0                             |  |
| Label Size:                | 0 x 0                         |  |
| Label Colour:              | Not Applicable                |  |
| Label Qty:                 | 0                             |  |
| Outer Box Dimensions (If A | pplicable)                    |  |
| Height (mm):               |                               |  |
| Width (mm):                |                               |  |
| Depth (mm):                |                               |  |
| Gross Weight (kg):         |                               |  |
| Barcode:                   | 5056462655413                 |  |
| Product Details            |                               |  |
| Country of Origin:         | China                         |  |
| Fitting Instruction:       | No                            |  |
| CE & UKCA:                 |                               |  |
| FSC Certified Materials:   | Yes                           |  |
| Colour:                    | Satin Grey                    |  |
| Construction Method:       | Cam & Wood Dowel              |  |
| Construction Type:         | Rigid                         |  |
| Cabinet Finish:            | MFC Painted Gloss             |  |
| Fascia Finish:             | Mdf Painted Gloss             |  |
| Cabinet Thickness (mm):    | 16                            |  |
| Fascia Thickness (mm):     | 18                            |  |
| Drawer Included:           | No                            |  |
| Drawer Type:               | Not Applicable                |  |
| No of Shelves:             | 1                             |  |
| Hinge Type:                | 95 Degree Soft Close          |  |
| Hinge Included:            | Yes, Supplied                 |  |
| Adjustable Legs:           | No, Not Required              |  |
| Fixings Included:          | Yes                           |  |
| Handle Style:              | Modern                        |  |
| Waste Shroud:              | Not Applicable                |  |
| Handle Included:           | Yes, Supplied                 |  |
| Handle Type:               | Finger Pull                   |  |