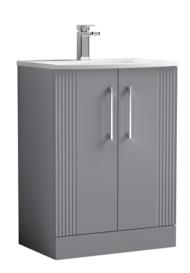

Sales Code: DPF225G

Description: 600 F/S 2-Door Vanity & Basin 4

Packaging DetailsBarcode:5056462681672

ROXOR

Sales Code: FLT225

| Product Dimensions         |                               |  |
|----------------------------|-------------------------------|--|
| Height (mm):               | 810                           |  |
| Width (mm):                | 600                           |  |
| Depth (mm):                | 383                           |  |
| Nett Weight (kg):          | 26.2                          |  |
| Packaging Dimensions       |                               |  |
| Height (mm):               | 830                           |  |
| Width (mm):                | 620                           |  |
| Depth (mm):                | 405                           |  |
| Gross Weight (kg):         | 26.7                          |  |
| Packaging Data             |                               |  |
| Box Colour:                | Brown Cardboard Box - Printed |  |
| Box Qty:                   | 0                             |  |
| Label Size:                | 0 x 0                         |  |
| Label Colour:              | Not Applicable                |  |
| Label Qty:                 | 0                             |  |
| Outer Box Dimensions (If A | pplicable)                    |  |
| Height (mm):               |                               |  |
| Width (mm):                |                               |  |
| Depth (mm):                |                               |  |
| Gross Weight (kg):         |                               |  |
| Barcode:                   | 5056462655413                 |  |
| Product Details            |                               |  |
| Country of Origin:         | China                         |  |
| Fitting Instruction:       | No                            |  |
| CE & UKCA:                 |                               |  |
| FSC Certified Materials:   | Yes                           |  |
| Colour:                    | Satin Grey                    |  |
| Construction Method:       | Cam & Wood Dowel              |  |
| Construction Type:         | Rigid                         |  |
| Cabinet Finish:            | MFC Painted Gloss             |  |
| Fascia Finish:             | Mdf Painted Gloss             |  |
| Cabinet Thickness (mm):    | 16                            |  |
| Fascia Thickness (mm):     | 18                            |  |
| Drawer Included:           | No                            |  |
| Drawer Type:               | Not Applicable                |  |
| No of Shelves:             | 1                             |  |
| Hinge Type:                | 95 Degree Soft Close          |  |
| Hinge Included:            | Yes, Supplied                 |  |
| Adjustable Legs:           | No, Not Required              |  |
| Fixings Included:          | Yes                           |  |
| Handle Style:              | Modern                        |  |
| Waste Shroud:              | Not Applicable                |  |
| Handle Included:           | Yes, Supplied                 |  |
| Handle Type:               | Finger Pull                   |  |