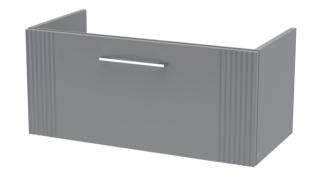

## TECHNICAL DATA SHEET

ROXOR

Sales Code: FLT296

**Description:** 800 W/H Single Drawer Unit

| Product Dimensions         |                                |
|----------------------------|--------------------------------|
| Height (mm):               | 359                            |
| Width (mm):                | 800                            |
| Depth (mm):                | 383                            |
| Nett Weight (kg):          | 17.5                           |
| Packaging Dimensions       |                                |
| Height (mm):               | 380                            |
| Width (mm):                | 820                            |
| Depth (mm):                | 405                            |
| Gross Weight (kg):         | 18                             |
| Packaging Data             |                                |
| Box Colour:                | Brown Cardboard Box - Printed  |
| Box Qty:                   | 0                              |
| Label Size:                | 0 x 0                          |
| Label Colour:              | Not Applicable                 |
| Label Qty:                 | 0                              |
| Outer Box Dimensions (If A | Applicable)                    |
| Height (mm):               |                                |
| Width (mm):                |                                |
| Depth (mm):                |                                |
| Gross Weight (kg):         |                                |
| Barcode:                   | 5056462655536                  |
| Product Details            |                                |
| Country of Origin:         | China                          |
| Fitting Instruction:       | No                             |
| CE & UKCA:                 |                                |
| FSC Certified Materials:   | Yes                            |
| Colour:                    | Satin Grey                     |
| Construction Method:       | Cam & Wood Dowel               |
| Construction Type:         | Rigid                          |
| Cabinet Finish:            | MFC Painted Gloss              |
| Fascia Finish:             | Mdf Painted Gloss              |
| Cabinet Thickness (mm):    | 16                             |
| Fascia Thickness (mm):     | 18                             |
| Drawer Included:           | Yes                            |
| Drawer Type:               | 80mm High Metal S/C Inc Galler |
| No of Shelves:             | 0                              |
| Hinge Type:                | Not Applicable                 |
| Hinge Included:            | No                             |
| Adjustable Legs:           | No, Not Required               |
| Fixings Included:          | Yes                            |
| Handle Style:              | Modern                         |
| Waste Shroud:              | Yes                            |
| Handle Included:           | Yes, Supplied                  |
| Handle Type:               | Finger Pull                    |
|                            |                                |