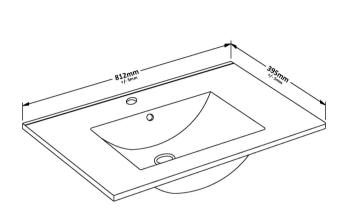

## TECHNICAL DATA SHEET

ROXOR

Sales Code: NVM005

**Description:** Minimalist Basin 800mm

| Product Dime        |                                                          |  |
|---------------------|----------------------------------------------------------|--|
| Height (mm):        | 170                                                      |  |
| Width (mm):         | 800                                                      |  |
| Depth (mm):         | 390                                                      |  |
| Nett Weight (kg):   | 16.9                                                     |  |
| Packaging Din       | nensions                                                 |  |
| Height (mm):        | 400                                                      |  |
| Width (mm):         | 820                                                      |  |
| Depth (mm):         | 200                                                      |  |
| Gross Weight (kg    | ): 16.9                                                  |  |
| Packaging Dat       | a                                                        |  |
| Box Colour:         | Brown Cardboard Box - Printed                            |  |
| Box Qty:            | 1                                                        |  |
| Label Size:         | 100 x 50                                                 |  |
| Label Colour:       | White Label                                              |  |
| Label Qty:          | 2                                                        |  |
| Outer Box Din       | nensions (If Applicable)                                 |  |
| Height (mm):        |                                                          |  |
| Width (mm):         |                                                          |  |
| Depth (mm):         |                                                          |  |
| Gross Weight (kg    | ):                                                       |  |
| Barcode:            | 5055146194675                                            |  |
| Product Detai       | s                                                        |  |
| Country of Origin   | n: China                                                 |  |
| Fitting Instruction | n: No                                                    |  |
| Certification: CE   | & UKCA: No WRAS: N/A WRAS No: N/A                        |  |
| Product Material:   | Vitreous China                                           |  |
| Fixing Supplied:    | No                                                       |  |
|                     |                                                          |  |
| Pans/Bidets:        | Trap Style: Not Applicable Includes Seat: Not Applicable |  |
| Seats:              | Seat Type: Not Applicable Material: Not Applicable       |  |
|                     | Function: Not Applicable Hinge Type: Not Applicable      |  |
|                     | Hinge Material: Not Applicable                           |  |
|                     |                                                          |  |
| Cisterns:           | Operating Type: Not Applicable Fittings: Not Applicable  |  |
| Cisterns.           | Lever Type: Not Applicable                               |  |
|                     | сечентуре, могдрикаре                                    |  |
| Basins:             | Tap Hole: One Taphole Chain Stay Hole: No                |  |
|                     | Template: Not Required Waste Type Reg: Slotted           |  |
|                     | Overflow Inc: Yes Overflow Cover: Yes                    |  |
|                     |                                                          |  |