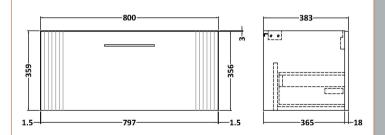

## TECHNICAL DATA SHEET

ROXOR

Sales Code: FLT296

**Description:** 800 W/H Single Drawer Unit

| Product Dimensions         |                                |
|----------------------------|--------------------------------|
| Height (mm):               | 359                            |
| Width (mm):                | 800                            |
| Depth (mm):                | 383                            |
| Nett Weight (kg):          | 17.5                           |
| Packaging Dimensions       |                                |
| Height (mm):               | 380                            |
| Width (mm):                | 820                            |
| Depth (mm):                | 405                            |
| Gross Weight (kg):         | 18                             |
| Packaging Data             |                                |
| Box Colour:                | Brown Cardboard Box - Printed  |
| Box Qty:                   | 0                              |
| Label Size:                | 0 x 0                          |
| Label Colour:              | Not Applicable                 |
| Label Qty:                 | 0                              |
| Outer Box Dimensions (If A | Applicable)                    |
| Height (mm):               |                                |
| Width (mm):                |                                |
| Depth (mm):                |                                |
| Gross Weight (kg):         |                                |
| Barcode:                   | 5056462655536                  |
| Product Details            |                                |
| Country of Origin:         | China                          |
| Fitting Instruction:       | No                             |
| CE & UKCA:                 |                                |
| FSC Certified Materials:   | Yes                            |
| Colour:                    | Satin Grey                     |
| Construction Method:       | Cam & Wood Dowel               |
| Construction Type:         | Rigid                          |
| Cabinet Finish:            | MFC Painted Gloss              |
| Fascia Finish:             | Mdf Painted Gloss              |
| Cabinet Thickness (mm):    | 16                             |
| Fascia Thickness (mm):     | 18                             |
| Drawer Included:           | Yes                            |
| Drawer Type:               | 80mm High Metal S/C Inc Galler |
| No of Shelves:             | 0                              |
| Hinge Type:                | Not Applicable                 |
| Hinge Included:            | No                             |
| Adjustable Legs:           | No, Not Required               |
| Fixings Included:          | Yes                            |
| Handle Style:              | Modern                         |
| Waste Shroud:              | Yes                            |
| Handle Included:           | Yes, Supplied                  |
| Handle Type:               | Finger Pull                    |
|                            |                                |