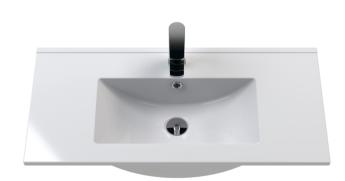

## TECHNICAL DATA SHEET

ROXOR

Sales Code: NVM005

**Description:** Minimalist Basin 800mm

| Product Dime        |                                                          |  |
|---------------------|----------------------------------------------------------|--|
| Height (mm):        | 170                                                      |  |
| Width (mm):         | 800                                                      |  |
| Depth (mm):         | 390                                                      |  |
| Nett Weight (kg):   | 16.9                                                     |  |
| Packaging Din       | nensions                                                 |  |
| Height (mm):        | 400                                                      |  |
| Width (mm):         | 820                                                      |  |
| Depth (mm):         | 200                                                      |  |
| Gross Weight (kg    | ): 16.9                                                  |  |
| Packaging Dat       | a                                                        |  |
| Box Colour:         | Brown Cardboard Box - Printed                            |  |
| Box Qty:            | 1                                                        |  |
| Label Size:         | 100 x 50                                                 |  |
| Label Colour:       | White Label                                              |  |
| Label Qty:          | 2                                                        |  |
| Outer Box Din       | nensions (If Applicable)                                 |  |
| Height (mm):        |                                                          |  |
| Width (mm):         |                                                          |  |
| Depth (mm):         |                                                          |  |
| Gross Weight (kg    | ):                                                       |  |
| Barcode:            | 5055146194675                                            |  |
| Product Detai       | s                                                        |  |
| Country of Origin   | n: China                                                 |  |
| Fitting Instruction | n: No                                                    |  |
| Certification: CE   | & UKCA: No WRAS: N/A WRAS No: N/A                        |  |
| Product Material:   | Vitreous China                                           |  |
| Fixing Supplied:    | No                                                       |  |
|                     |                                                          |  |
| Pans/Bidets:        | Trap Style: Not Applicable Includes Seat: Not Applicable |  |
| Seats:              | Seat Type: Not Applicable Material: Not Applicable       |  |
|                     | Function: Not Applicable Hinge Type: Not Applicable      |  |
|                     | Hinge Material: Not Applicable                           |  |
|                     |                                                          |  |
| Cisterns:           | Operating Type: Not Applicable Fittings: Not Applicable  |  |
| Cisterns.           | Lever Type: Not Applicable                               |  |
|                     | сечентуре, могдрикаре                                    |  |
| Basins:             | Tap Hole: One Taphole Chain Stay Hole: No                |  |
|                     | Template: Not Required Waste Type Reg: Slotted           |  |
|                     | Overflow Inc: Yes Overflow Cover: Yes                    |  |
|                     |                                                          |  |