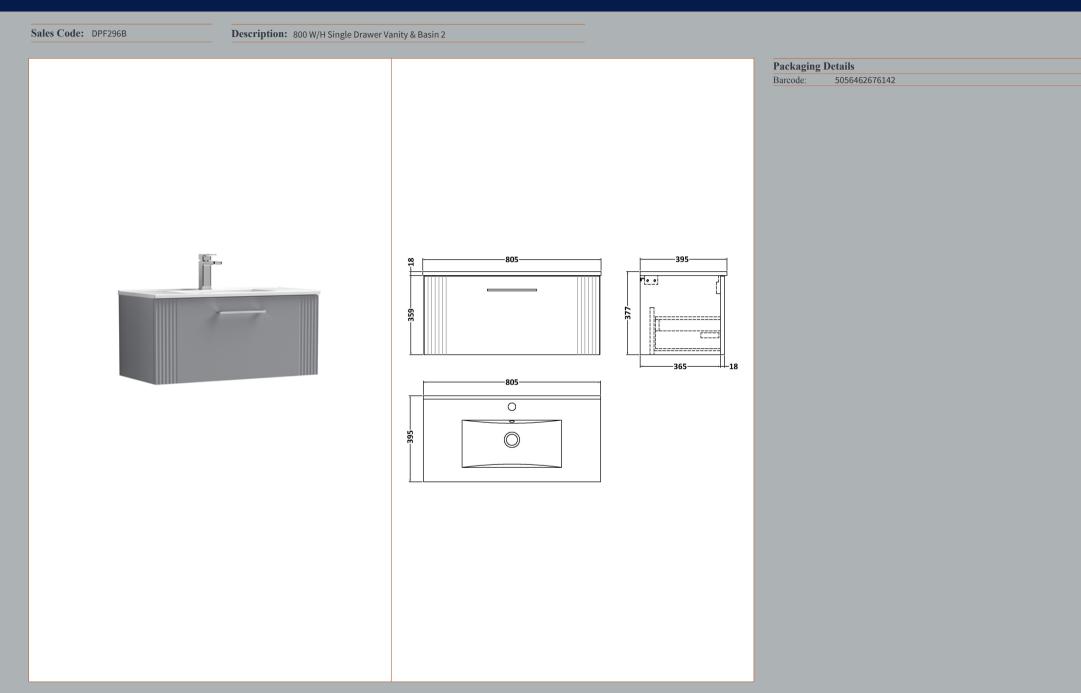

## TECHNICAL DATA SHEET

ROXOR

Sales Code: FLT296

**Description:** 800 W/H Single Drawer Unit

| Product Dimensions         |                                |
|----------------------------|--------------------------------|
| Height (mm):               | 359                            |
| Width (mm):                | 800                            |
| Depth (mm):                | 383                            |
| Nett Weight (kg):          | 17.5                           |
| Packaging Dimensions       |                                |
| Height (mm):               | 380                            |
| Width (mm):                | 820                            |
| Depth (mm):                | 405                            |
| Gross Weight (kg):         | 18                             |
| Packaging Data             |                                |
| Box Colour:                | Brown Cardboard Box - Printed  |
| Box Qty:                   | 0                              |
| Label Size:                | 0 x 0                          |
| Label Colour:              | Not Applicable                 |
| Label Qty:                 | 0                              |
| Outer Box Dimensions (If A | Applicable)                    |
| Height (mm):               |                                |
| Width (mm):                |                                |
| Depth (mm):                |                                |
| Gross Weight (kg):         |                                |
| Barcode:                   | 5056462655536                  |
| Product Details            |                                |
| Country of Origin:         | China                          |
| Fitting Instruction:       | No                             |
| CE & UKCA:                 |                                |
| FSC Certified Materials:   | Yes                            |
| Colour:                    | Satin Grey                     |
| Construction Method:       | Cam & Wood Dowel               |
| Construction Type:         | Rigid                          |
| Cabinet Finish:            | MFC Painted Gloss              |
| Fascia Finish:             | Mdf Painted Gloss              |
| Cabinet Thickness (mm):    | 16                             |
| Fascia Thickness (mm):     | 18                             |
| Drawer Included:           | Yes                            |
| Drawer Type:               | 80mm High Metal S/C Inc Galler |
| No of Shelves:             | 0                              |
| Hinge Type:                | Not Applicable                 |
| Hinge Included:            | No                             |
| Adjustable Legs:           | No, Not Required               |
| Fixings Included:          | Yes                            |
| Handle Style:              | Modern                         |
| Waste Shroud:              | Yes                            |
| Handle Included:           | Yes, Supplied                  |
| Handle Type:               | Finger Pull                    |
|                            |                                |

## TECHNICAL DATA SHEET

ROXOR

Sales Code: NVM005

**Description:** Minimalist Basin 800mm

| Product Dime        |                                                          |  |
|---------------------|----------------------------------------------------------|--|
| Height (mm):        | 170                                                      |  |
| Width (mm):         | 800                                                      |  |
| Depth (mm):         | 390                                                      |  |
| Nett Weight (kg):   | 16.9                                                     |  |
| Packaging Din       | nensions                                                 |  |
| Height (mm):        | 400                                                      |  |
| Width (mm):         | 820                                                      |  |
| Depth (mm):         | 200                                                      |  |
| Gross Weight (kg    | ): 16.9                                                  |  |
| Packaging Dat       | a                                                        |  |
| Box Colour:         | Brown Cardboard Box - Printed                            |  |
| Box Qty:            | 1                                                        |  |
| Label Size:         | 100 x 50                                                 |  |
| Label Colour:       | White Label                                              |  |
| Label Qty:          | 2                                                        |  |
| Outer Box Din       | nensions (If Applicable)                                 |  |
| Height (mm):        |                                                          |  |
| Width (mm):         |                                                          |  |
| Depth (mm):         |                                                          |  |
| Gross Weight (kg    | ):                                                       |  |
| Barcode:            | 5055146194675                                            |  |
| Product Detai       | s                                                        |  |
| Country of Origin   | n: China                                                 |  |
| Fitting Instruction | n: No                                                    |  |
| Certification: CE   | & UKCA: No WRAS: N/A WRAS No: N/A                        |  |
| Product Material:   | Vitreous China                                           |  |
| Fixing Supplied:    | No                                                       |  |
|                     |                                                          |  |
| Pans/Bidets:        | Trap Style: Not Applicable Includes Seat: Not Applicable |  |
| Seats:              | Seat Type: Not Applicable Material: Not Applicable       |  |
|                     | Function: Not Applicable Hinge Type: Not Applicable      |  |
|                     | Hinge Material: Not Applicable                           |  |
|                     |                                                          |  |
| Cisterns:           | Operating Type: Not Applicable Fittings: Not Applicable  |  |
| Cisterns.           | Lever Type: Not Applicable                               |  |
|                     | сечентуре, могдрикаре                                    |  |
| Basins:             | Tap Hole: One Taphole Chain Stay Hole: No                |  |
|                     | Template: Not Required Waste Type Reg: Slotted           |  |
|                     | Overflow Inc: Yes Overflow Cover: Yes                    |  |
|                     |                                                          |  |