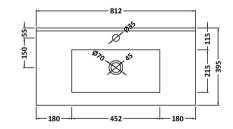

## TECHNICAL DATA SHEET

ROXOR

Sales Code: NVM005

**Description:** Minimalist Basin 800mm

| Product Dime        |                                                          |  |
|---------------------|----------------------------------------------------------|--|
| Height (mm):        | 170                                                      |  |
| Width (mm):         | 800                                                      |  |
| Depth (mm):         | 390                                                      |  |
| Nett Weight (kg):   | 16.9                                                     |  |
| Packaging Din       | nensions                                                 |  |
| Height (mm):        | 400                                                      |  |
| Width (mm):         | 820                                                      |  |
| Depth (mm):         | 200                                                      |  |
| Gross Weight (kg    | ): 16.9                                                  |  |
| Packaging Dat       | a                                                        |  |
| Box Colour:         | Brown Cardboard Box - Printed                            |  |
| Box Qty:            | 1                                                        |  |
| Label Size:         | 100 x 50                                                 |  |
| Label Colour:       | White Label                                              |  |
| Label Qty:          | 2                                                        |  |
| Outer Box Din       | nensions (If Applicable)                                 |  |
| Height (mm):        |                                                          |  |
| Width (mm):         |                                                          |  |
| Depth (mm):         |                                                          |  |
| Gross Weight (kg    | ):                                                       |  |
| Barcode:            | 5055146194675                                            |  |
| Product Detai       | s                                                        |  |
| Country of Origin   | n: China                                                 |  |
| Fitting Instruction | n: No                                                    |  |
| Certification: CE   | & UKCA: No WRAS: N/A WRAS No: N/A                        |  |
| Product Material:   | Vitreous China                                           |  |
| Fixing Supplied:    | No                                                       |  |
|                     |                                                          |  |
| Pans/Bidets:        | Trap Style: Not Applicable Includes Seat: Not Applicable |  |
| Seats:              | Seat Type: Not Applicable Material: Not Applicable       |  |
|                     | Function: Not Applicable Hinge Type: Not Applicable      |  |
|                     | Hinge Material: Not Applicable                           |  |
|                     |                                                          |  |
| Cisterns:           | Operating Type: Not Applicable Fittings: Not Applicable  |  |
| Cisterns.           | Lever Type: Not Applicable                               |  |
|                     | сечентуре, могдрикаре                                    |  |
| Basins:             | Tap Hole: One Taphole Chain Stay Hole: No                |  |
|                     | Template: Not Required Waste Type Reg: Slotted           |  |
|                     | Overflow Inc: Yes Overflow Cover: Yes                    |  |
|                     |                                                          |  |