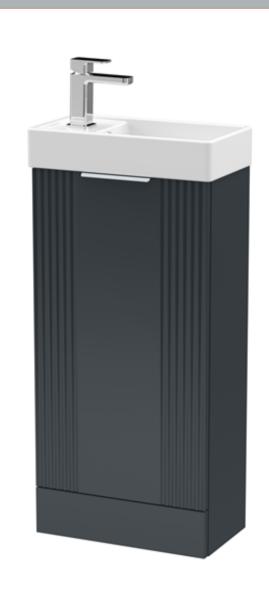

Sales Code: FLT1420 Description: 400 F/S Single Door Unit Inc Basin

| <b>Product Dimensions</b>  |                               |
|----------------------------|-------------------------------|
| Height (mm):               | 781                           |
| Width (mm):                | 400                           |
| Depth (mm):                | 222                           |
| Nett Weight (kg):          | 17.5                          |
| Packaging Dimensions       |                               |
| Height (mm):               | 830                           |
| Width (mm):                | 240                           |
| Depth (mm):                | 410                           |
| Gross Weight (kg):         | 18.5                          |
| Packaging Data             |                               |
| Box Colour:                | Brown Cardboard Box - Printed |
| Box Qty:                   | 0                             |
| Label Size:                | 0 x 0                         |
| Label Colour:              | Not Applicable                |
| Label Qty:                 | 0                             |
| Outer Box Dimensions (If A | Applicable)                   |
| Height (mm):               |                               |
| Width (mm):                |                               |
| Depth (mm):                |                               |
| Gross Weight (kg):         |                               |
| Barcode:                   | 5056462639550                 |
| Product Details            |                               |
| Country of Origin:         | China                         |
| Fitting Instruction:       | Yes                           |
| CE & UKCA:                 | No                            |
| FSC Certified Materials:   | Yes                           |
| Colour:                    | Satin Anthracite              |
| Construction Method:       | Cam & Wood Dowel              |
| Construction Type:         | Rigid                         |
| Cabinet Finish:            | MFC Painted Matt              |
| Fascia Finish:             | Mdf Painted Matt              |
| Cabinet Thickness (mm):    | 16                            |
| Fascia Thickness (mm):     | 18                            |
| Drawer Included:           | No                            |
| Drawer Type:               | Not Applicable                |
| No of Shelves:             | 1                             |
| Hinge Type:                | 95 Degree Clip-On Soft Close  |
| Hinge Included:            | Yes                           |
| Adjustable Legs:           | No                            |
| Fixings Included:          | No                            |
| Handle Style:              | Modern                        |
| Waste Shroud:              | No                            |
| Handle Included:           | Yes                           |
| Handle Type:               | Bar                           |