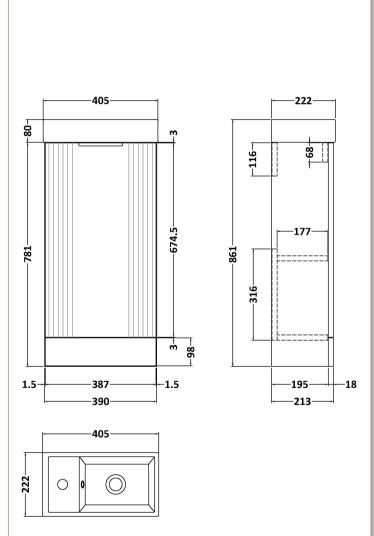

Sales Code: FLT1420 Description: 400 F/S Single Door Unit Inc Basin

| <b>Product Dimensions</b>  |                               |
|----------------------------|-------------------------------|
| Height (mm):               | 781                           |
| Width (mm):                | 400                           |
| Depth (mm):                | 222                           |
| Nett Weight (kg):          | 17.5                          |
| Packaging Dimensions       |                               |
| Height (mm):               | 830                           |
| Width (mm):                | 240                           |
| Depth (mm):                | 410                           |
| Gross Weight (kg):         | 18.5                          |
| Packaging Data             |                               |
| Box Colour:                | Brown Cardboard Box - Printed |
| Box Qty:                   | 0                             |
| Label Size:                | 0 x 0                         |
| Label Colour:              | Not Applicable                |
| Label Qty:                 | 0                             |
| Outer Box Dimensions (If A | Applicable)                   |
| Height (mm):               |                               |
| Width (mm):                |                               |
| Depth (mm):                |                               |
| Gross Weight (kg):         |                               |
| Barcode:                   | 5056462639550                 |
| Product Details            |                               |
| Country of Origin:         | China                         |
| Fitting Instruction:       | Yes                           |
| CE & UKCA:                 | No                            |
| FSC Certified Materials:   | Yes                           |
| Colour:                    | Satin Anthracite              |
| Construction Method:       | Cam & Wood Dowel              |
| Construction Type:         | Rigid                         |
| Cabinet Finish:            | MFC Painted Matt              |
| Fascia Finish:             | Mdf Painted Matt              |
| Cabinet Thickness (mm):    | 16                            |
| Fascia Thickness (mm):     | 18                            |
| Drawer Included:           | No                            |
| Drawer Type:               | Not Applicable                |
| No of Shelves:             | 1                             |
| Hinge Type:                | 95 Degree Clip-On Soft Close  |
| Hinge Included:            | Yes                           |
| Adjustable Legs:           | No                            |
| Fixings Included:          | No                            |
| Handle Style:              | Modern                        |
| Waste Shroud:              | No                            |
| Handle Included:           | Yes                           |
| Handle Type:               | Bar                           |