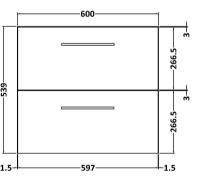

Sales Code: NVF2524 Description: 600 Wh 2-Drawer Unit (365 Deep)

Handle Type:

| <b>Product Dimensions</b> |                                |
|---------------------------|--------------------------------|
| Height (mm):              | 539                            |
| Width (mm):               | 600                            |
| Depth (mm):               | 383                            |
| Nett Weight (kg):         | 21.5                           |
| Packaging Dimensions      |                                |
| Height (mm):              | 560                            |
| Width (mm):               | 520                            |
| Depth (mm):               | 405                            |
| Gross Weight (kg):        | 22                             |
| Packaging Data            |                                |
| Box Colour:               | Brown Cardboard Box            |
| Box Qty:                  | 1                              |
| Label Size:               | 100 x 50                       |
| Label Colour:             | White Label                    |
| Label Qty:                | 2                              |
| Outer Box Dimensions (If  | Applicable)                    |
| Height (mm):              | **                             |
| Width (mm):               |                                |
| Depth (mm):               |                                |
| Gross Weight (kg):        |                                |
| Barcode:                  | 5056462660028                  |
| Product Details           |                                |
| Country of Origin:        | United Kingdom                 |
| Fitting Instruction:      | No                             |
| CE & UKCA:                | N/A                            |
| FSC Certified Materials:  | Yes                            |
| Colour:                   | Grey Vicenza Oak               |
| Construction Method:      | Cam & Wood Dowel               |
| Construction Type:        | Rigid                          |
| Cabinet Finish:           | MFC Textured Woodgrain         |
| Fascia Finish:            | MFC Textured Woodgrain         |
| Cabinet Thickness (mm):   | 18                             |
| Fascia Thickness (mm):    | 18                             |
| Drawer Included:          | Yes                            |
| Drawer Type:              | 80mm High Metal S/C Inc Galler |
| No of Shelves:            | 0                              |
| Hinge Type:               | Not Applicable                 |
| Hinge Included:           | Not Applicable                 |
| Adjustable Legs:          | No, Not Required               |
| Fixings Included:         | Yes                            |
| Handle Style:             | Contemporary                   |
| Waste Shroud:             | Yes                            |
| Handle Included:          | Yes, Supplied                  |
| Handle Trunci             | D Chana                        |