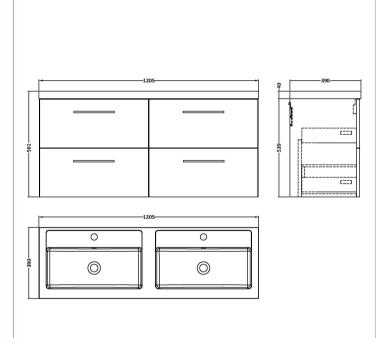

## ROXOR

Sales Code: ARN2524C Description: 1200 Wh 4-Drawer Vanity & Double Basin

| TO 1 |        | T       |
|------|--------|---------|
| Pac  | zaging | Details |
| 1 ac | Raging | Details |

Barcode: 5056462670447