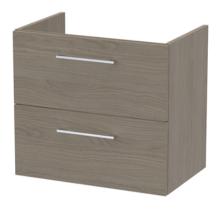

Sales Code: NVF2524 Description: 600 Wh 2-Drawer Unit (365 Deep)

Handle Type:

| <b>Product Dimensions</b> |                                |
|---------------------------|--------------------------------|
| Height (mm):              | 539                            |
| Width (mm):               | 600                            |
| Depth (mm):               | 383                            |
| Nett Weight (kg):         | 21.5                           |
| Packaging Dimensions      |                                |
| Height (mm):              | 560                            |
| Width (mm):               | 520                            |
| Depth (mm):               | 405                            |
| Gross Weight (kg):        | 22                             |
| Packaging Data            |                                |
| Box Colour:               | Brown Cardboard Box            |
| Box Qty:                  | 1                              |
| Label Size:               | 100 x 50                       |
| Label Colour:             | White Label                    |
| Label Qty:                | 2                              |
| Outer Box Dimensions (If  | Applicable)                    |
| Height (mm):              | **                             |
| Width (mm):               |                                |
| Depth (mm):               |                                |
| Gross Weight (kg):        |                                |
| Barcode:                  | 5056462660028                  |
| Product Details           |                                |
| Country of Origin:        | United Kingdom                 |
| Fitting Instruction:      | No                             |
| CE & UKCA:                | N/A                            |
| FSC Certified Materials:  | Yes                            |
| Colour:                   | Grey Vicenza Oak               |
| Construction Method:      | Cam & Wood Dowel               |
| Construction Type:        | Rigid                          |
| Cabinet Finish:           | MFC Textured Woodgrain         |
| Fascia Finish:            | MFC Textured Woodgrain         |
| Cabinet Thickness (mm):   | 18                             |
| Fascia Thickness (mm):    | 18                             |
| Drawer Included:          | Yes                            |
| Drawer Type:              | 80mm High Metal S/C Inc Galler |
| No of Shelves:            | 0                              |
| Hinge Type:               | Not Applicable                 |
| Hinge Included:           | Not Applicable                 |
| Adjustable Legs:          | No, Not Required               |
| Fixings Included:         | Yes                            |
| Handle Style:             | Contemporary                   |
| Waste Shroud:             | Yes                            |
| Handle Included:          | Yes, Supplied                  |
| Handle Trunci             | D Chana                        |