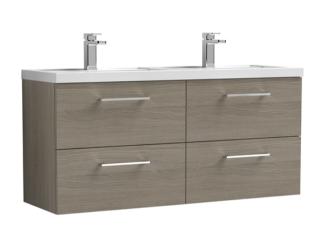

## ROXOR

Sales Code: ARN2524C Description: 1200 Wh 4-Drawer Vanity & Double Basin

| TO 1 |        | T       |
|------|--------|---------|
| Pac  | zaging | Details |
| 1 ac | Raging | Details |

Barcode: 5056462670447