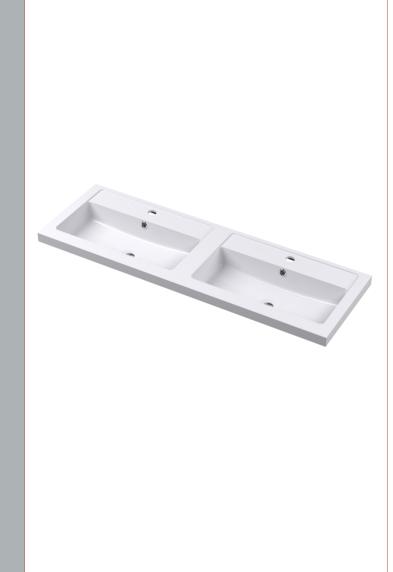

D-Shape

Sales Code: PMB424 Description: Double Polymarble Basin 1205 X 390

| <b>Product Dime</b>  |                                                                                              |                                |
|----------------------|----------------------------------------------------------------------------------------------|--------------------------------|
| Height (mm):         | 390                                                                                          |                                |
| Width (mm):          | 1205                                                                                         |                                |
| Depth (mm):          | 157                                                                                          |                                |
| Nett Weight (kg)     |                                                                                              |                                |
| Packaging Dir        | nensions                                                                                     |                                |
| Height (mm):         | 100                                                                                          |                                |
| Width (mm):          | 1205                                                                                         |                                |
| Depth (mm):          | 400                                                                                          |                                |
| Gross Weight (kg     | g): 18.12                                                                                    |                                |
| <b>Packaging Dat</b> | ta                                                                                           |                                |
| Box Colour:          | Brown (                                                                                      | Cardboard Box - Printed        |
| Box Qty:             | 1                                                                                            |                                |
| Label Size:          | 100 X                                                                                        | 50                             |
| Label Colour:        | White L                                                                                      | abel                           |
| Label Qty:           | 2                                                                                            |                                |
| <b>Outer Box Dir</b> | nensions (If Applicable)                                                                     |                                |
| Height (mm):         |                                                                                              |                                |
| Width (mm):          |                                                                                              |                                |
| Depth (mm):          |                                                                                              |                                |
| Gross Weight (kg     | g):                                                                                          |                                |
| Barcode:             | 5056211                                                                                      | 1815136                        |
| <b>Product Detai</b> | ls                                                                                           |                                |
| Country of Origin    | n: China                                                                                     |                                |
| Fitting Instruction  | n: No                                                                                        |                                |
| Certification: CE    | E & UKCA: No WRAS:                                                                           | N/A WRAS No: N/A               |
| Product Material:    | Polyma                                                                                       | rble                           |
| Fixing Supplied:     | No                                                                                           |                                |
|                      |                                                                                              |                                |
| Pans/Bidets:         | Trap Style: Not Applicable                                                                   | Includes Seat: Not Applicable  |
| Seats:               | Seat Type: Not Applicable                                                                    | Material: Not Applicable       |
| - Scatts.            | Function: Not Applicable                                                                     | Hinge Type: Not Applicable     |
|                      | Hinge Material: Not Applica                                                                  |                                |
|                      | Timge material. Not Applied                                                                  |                                |
| Cisterns:            | Operating Type: Not Applic                                                                   | cable Fittings: Not Applicable |
| Cisterns:            | Cisterns: Operating Type: Not Applicable Fittings: Not Applica<br>Lever Type: Not Applicable |                                |
|                      | Level Type. Not Applicable                                                                   | <del>-</del>                   |
| Basins:              | Tap Hole: Two Tapholes                                                                       | Chain Stay Hole: No            |
|                      | Template: Not Required                                                                       | Waste Type Req: Slotted        |
|                      | Overflow Inc: Yes                                                                            | Overflow Cover: Yes            |
|                      | Inner Bowl Depth (mm): 10                                                                    |                                |
|                      | miler Bowr Depuir (milli). 10                                                                | 5 111111                       |