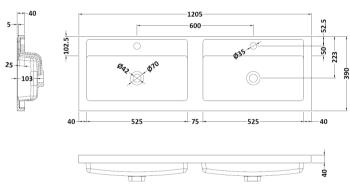

D-Shape

Sales Code: PMB424 Description: Double Polymarble Basin 1205 X 390

| <b>Product Dime</b>  |                                                                                              |                                |
|----------------------|----------------------------------------------------------------------------------------------|--------------------------------|
| Height (mm):         | 390                                                                                          |                                |
| Width (mm):          | 1205                                                                                         |                                |
| Depth (mm):          | 157                                                                                          |                                |
| Nett Weight (kg)     |                                                                                              |                                |
| Packaging Dir        | nensions                                                                                     |                                |
| Height (mm):         | 100                                                                                          |                                |
| Width (mm):          | 1205                                                                                         |                                |
| Depth (mm):          | 400                                                                                          |                                |
| Gross Weight (kg     | g): 18.12                                                                                    |                                |
| <b>Packaging Dat</b> | ta                                                                                           |                                |
| Box Colour:          | Brown (                                                                                      | Cardboard Box - Printed        |
| Box Qty:             | 1                                                                                            |                                |
| Label Size:          | 100 X                                                                                        | 50                             |
| Label Colour:        | White L                                                                                      | abel                           |
| Label Qty:           | 2                                                                                            |                                |
| <b>Outer Box Dir</b> | nensions (If Applicable)                                                                     |                                |
| Height (mm):         |                                                                                              |                                |
| Width (mm):          |                                                                                              |                                |
| Depth (mm):          |                                                                                              |                                |
| Gross Weight (kg     | g):                                                                                          |                                |
| Barcode:             | 5056211                                                                                      | 1815136                        |
| <b>Product Detai</b> | ls                                                                                           |                                |
| Country of Origin    | n: China                                                                                     |                                |
| Fitting Instruction  | n: No                                                                                        |                                |
| Certification: CE    | E & UKCA: No WRAS:                                                                           | N/A WRAS No: N/A               |
| Product Material:    | Polyma                                                                                       | rble                           |
| Fixing Supplied:     | No                                                                                           |                                |
|                      |                                                                                              |                                |
| Pans/Bidets:         | Trap Style: Not Applicable                                                                   | Includes Seat: Not Applicable  |
| Seats:               | Seat Type: Not Applicable                                                                    | Material: Not Applicable       |
| - Scatts.            | Function: Not Applicable                                                                     | Hinge Type: Not Applicable     |
|                      | Hinge Material: Not Applica                                                                  |                                |
|                      | Timge material. Not Applied                                                                  |                                |
| Cisterns:            | Operating Type: Not Applic                                                                   | cable Fittings: Not Applicable |
| Cisterns:            | Cisterns: Operating Type: Not Applicable Fittings: Not Applica<br>Lever Type: Not Applicable |                                |
|                      | Level Type. Not Applicable                                                                   | <del>-</del>                   |
| Basins:              | Tap Hole: Two Tapholes                                                                       | Chain Stay Hole: No            |
|                      | Template: Not Required                                                                       | Waste Type Req: Slotted        |
|                      | Overflow Inc: Yes                                                                            | Overflow Cover: Yes            |
|                      | Inner Bowl Depth (mm): 10                                                                    |                                |
|                      | miler Bowr Depuir (milli). 10                                                                | 5 111111                       |