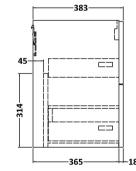

Sales Code: NVF2524 Description: 600 Wh 2-Drawer Unit (365 Deep)

Handle Type:

| <b>Product Dimensions</b> |                                |
|---------------------------|--------------------------------|
| Height (mm):              | 539                            |
| Width (mm):               | 600                            |
| Depth (mm):               | 383                            |
| Nett Weight (kg):         | 21.5                           |
| Packaging Dimensions      |                                |
| Height (mm):              | 560                            |
| Width (mm):               | 520                            |
| Depth (mm):               | 405                            |
| Gross Weight (kg):        | 22                             |
| Packaging Data            |                                |
| Box Colour:               | Brown Cardboard Box            |
| Box Qty:                  | 1                              |
| Label Size:               | 100 x 50                       |
| Label Colour:             | White Label                    |
| Label Qty:                | 2                              |
| Outer Box Dimensions (If  | Applicable)                    |
| Height (mm):              | **                             |
| Width (mm):               |                                |
| Depth (mm):               |                                |
| Gross Weight (kg):        |                                |
| Barcode:                  | 5056462660028                  |
| Product Details           |                                |
| Country of Origin:        | United Kingdom                 |
| Fitting Instruction:      | No                             |
| CE & UKCA:                | N/A                            |
| FSC Certified Materials:  | Yes                            |
| Colour:                   | Grey Vicenza Oak               |
| Construction Method:      | Cam & Wood Dowel               |
| Construction Type:        | Rigid                          |
| Cabinet Finish:           | MFC Textured Woodgrain         |
| Fascia Finish:            | MFC Textured Woodgrain         |
| Cabinet Thickness (mm):   | 18                             |
| Fascia Thickness (mm):    | 18                             |
| Drawer Included:          | Yes                            |
| Drawer Type:              | 80mm High Metal S/C Inc Galler |
| No of Shelves:            | 0                              |
| Hinge Type:               | Not Applicable                 |
| Hinge Included:           | Not Applicable                 |
| Adjustable Legs:          | No, Not Required               |
| Fixings Included:         | Yes                            |
| Handle Style:             | Contemporary                   |
| Waste Shroud:             | Yes                            |
| Handle Included:          | Yes, Supplied                  |
| Handle Trunci             | D Chana                        |