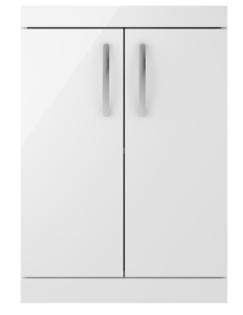

## TECHNICAL DATA SHEET

ROXOR

Sales Code: MOE103

| Product Dimensions         |                               |  |
|----------------------------|-------------------------------|--|
| Height (mm):               | 865                           |  |
| Width (mm):                | 600                           |  |
| Depth (mm):                | 383                           |  |
| Nett Weight (kg):          | 21                            |  |
| Packaging Dimensions       |                               |  |
| Height (mm):               | 405                           |  |
| Width (mm):                | 620                           |  |
| Depth (mm):                | 885                           |  |
| Gross Weight (kg):         | 21.5                          |  |
| Packaging Data             |                               |  |
| Box Colour:                | Brown Cardboard Box - Printed |  |
| Box Qty:                   | 0                             |  |
| Label Size:                | 0 x 0                         |  |
| Label Colour:              | White Label                   |  |
| Label Qty:                 | 2                             |  |
| Outer Box Dimensions (If A | Applicable)                   |  |
| Height (mm):               | <b>TT (()</b>                 |  |
| Width (mm):                |                               |  |
| Depth (mm):                |                               |  |
| Gross Weight (kg):         |                               |  |
| Barcode:                   | 5055275880623                 |  |
| Product Details            |                               |  |
| Country of Origin:         | China                         |  |
| Fitting Instruction:       | No                            |  |
| CE & UKCA:                 | N/A                           |  |
| FSC Certified Materials:   | Yes                           |  |
| Colour:                    | Gloss White                   |  |
| Construction Method:       | Cam & Wood Dowel              |  |
| Construction Type:         | Rigid                         |  |
| Cabinet Finish:            | MFC Painted Gloss             |  |
| Fascia Finish:             | Mdf Painted Gloss             |  |
| Cabinet Thickness (mm):    | 16                            |  |
| Fascia Thickness (mm):     | 18                            |  |
| Drawer Included:           | No                            |  |
| Drawer Type:               | Not Applicable                |  |
| No of Shelves:             | 1                             |  |
| Hinge Type:                | 95 Degree Clip-On Soft Close  |  |
| Hinge Included:            | Yes, Supplied                 |  |
| Adjustable Legs:           | No, Not Required              |  |
| Fixings Included:          | Yes                           |  |
| Handle Style:              | Contemporary                  |  |
| Waste Shroud:              | No                            |  |
| Handle Included:           | Yes, Supplied                 |  |
| Handle Type:               | D-Shape                       |  |