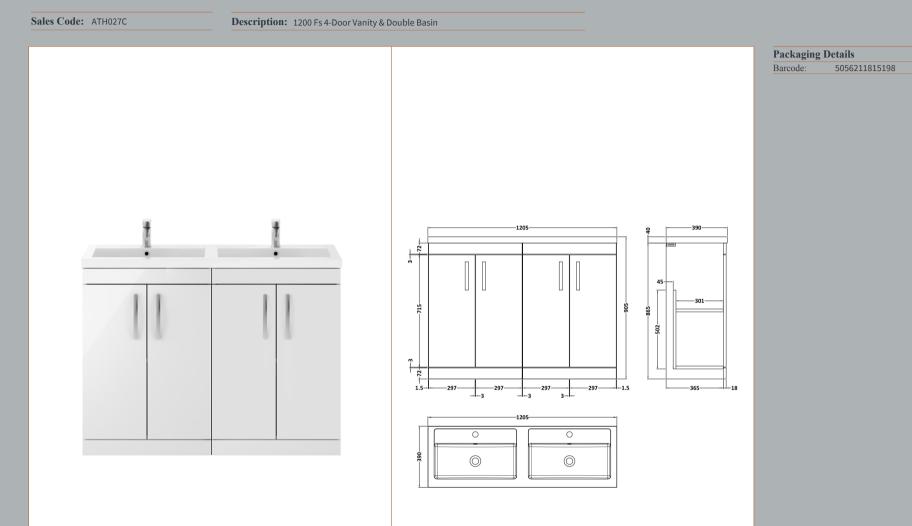

## TECHNICAL DATA SHEET





## TECHNICAL DATA SHEET

ROXOR

Sales Code: MOE103





| Product Dimensions         |                               |  |
|----------------------------|-------------------------------|--|
| Height (mm):               | 865                           |  |
| Width (mm):                | 600                           |  |
| Depth (mm):                | 383                           |  |
| Nett Weight (kg):          | 21                            |  |
| Packaging Dimensions       |                               |  |
| Height (mm):               | 405                           |  |
| Width (mm):                | 620                           |  |
| Depth (mm):                | 885                           |  |
| Gross Weight (kg):         | 21.5                          |  |
| Packaging Data