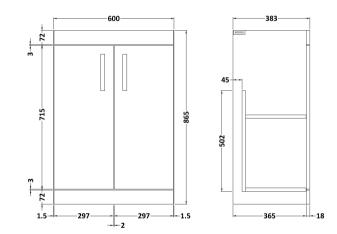

## TECHNICAL DATA SHEET

ROXOR

Sales Code: MOE103

| Product Dimensions         |                               |  |
|----------------------------|-------------------------------|--|
| Height (mm):               | 865                           |  |
| Width (mm):                | 600                           |  |
| Depth (mm):                | 383                           |  |
| Nett Weight (kg):          | 21                            |  |
| Packaging Dimensions       |                               |  |
| Height (mm):               | 405                           |  |
| Width (mm):                | 620                           |  |
| Depth (mm):                | 885                           |  |
| Gross Weight (kg):         | 21.5                          |  |
| Packaging Data             |                               |  |
| Box Colour:                | Brown Cardboard Box - Printed |  |
| Box Qty:                   | 0                             |  |
| Label Size:                | 0 x 0                         |  |
| Label Colour:              | White Label                   |  |
| Label Qty:                 | 2                             |  |
| Outer Box Dimensions (If A | Applicable)                   |  |
| Height (mm):               | <b>TT (()</b>                 |  |
| Width (mm):                |                               |  |
| Depth (mm):                |                               |  |
| Gross Weight (kg):         |                               |  |
| Barcode:                   | 5055275880623                 |  |
| Product Details            |                               |  |
| Country of Origin:         | China                         |  |
| Fitting Instruction:       | No                            |  |
| CE & UKCA:                 | N/A                           |  |
| FSC Certified Materials:   | Yes                           |  |
| Colour:                    | Gloss White                   |  |
| Construction Method:       | Cam & Wood Dowel              |  |
| Construction Type:         | Rigid                         |  |
| Cabinet Finish:            | MFC Painted Gloss             |  |
| Fascia Finish:             | Mdf Painted Gloss             |  |
| Cabinet Thickness (mm):    | 16                            |  |
| Fascia Thickness (mm):     | 18                            |  |
| Drawer Included:           | No                            |  |
| Drawer Type:               | Not Applicable                |  |
| No of Shelves:             | 1                             |  |
| Hinge Type:                | 95 Degree Clip-On Soft Close  |  |
| Hinge Included:            | Yes, Supplied                 |  |
| Adjustable Legs:           | No, Not Required              |  |
| Fixings Included:          | Yes                           |  |
| Handle Style:              | Contemporary                  |  |
| Waste Shroud:              | No                            |  |
| Handle Included:           | Yes, Supplied                 |  |
| Handle Type:               | D-Shape                       |  |