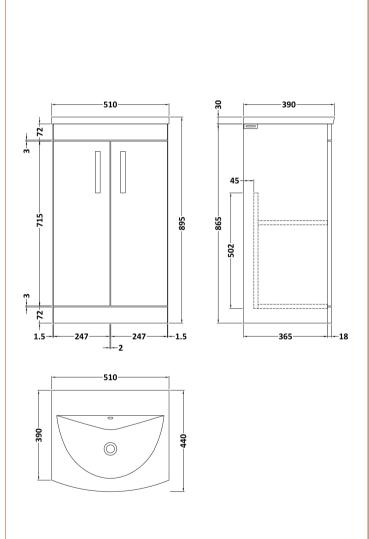

## **Packaging Details**

Barcode: 5056462621265

Sales Code: MOD602 Description: 500 2-Door F/S Unit

Handle Type:

| <b>Product Dimensions</b>       |                              |  |  |
|---------------------------------|------------------------------|--|--|
| Height (mm):                    | 865                          |  |  |
| Width (mm):                     | 500                          |  |  |
| Depth (mm):                     | 383                          |  |  |
| Nett Weight (kg):               | 18.5                         |  |  |
| Packaging Dimensions            |                              |  |  |
| Height (mm):                    | 900                          |  |  |
| Width (mm):                     | 530                          |  |  |
| Depth (mm):                     | 410                          |  |  |
| Gross Weight (kg):              | 19                           |  |  |
| Packaging Data                  |                              |  |  |
| Box Colour:                     | Brown Cardboard Box          |  |  |
| Box Qty:                        | 1                            |  |  |
| Label Size:                     | 100 x 50                     |  |  |
| Label Colour:                   | White Label                  |  |  |
| Label Qty:                      | 2                            |  |  |
| <b>Outer Box Dimensions (If</b> | Applicable)                  |  |  |
| Height (mm):                    | ** /                         |  |  |
| Width (mm):                     |                              |  |  |
| Depth (mm):                     |                              |  |  |
| Gross Weight (kg):              |                              |  |  |
| Barcode:                        | 5055275825389                |  |  |
| <b>Product Details</b>          |                              |  |  |
| Country of Origin:              | United Kingdom               |  |  |
| Fitting Instruction:            | No                           |  |  |
| CE & UKCA:                      | N/A                          |  |  |
| FSC Certified Materials:        | Yes                          |  |  |
| Colour:                         | Black Woodgrain              |  |  |
| Construction Method:            | Cam & Wood Dowel             |  |  |
| Construction Type:              | Rigid                        |  |  |
| Cabinet Finish:                 | MFC Textured Woodgrain       |  |  |
| Fascia Finish:                  | MFC Textured Woodgrain       |  |  |
| Cabinet Thickness (mm):         | 18                           |  |  |
| Fascia Thickness (mm):          | 18                           |  |  |
| Drawer Included:                | No                           |  |  |
| Drawer Type:                    | Not Applicable               |  |  |
| No of Shelves:                  | 1                            |  |  |
| Hinge Type:                     | 95 Degree Clip-On Soft Close |  |  |
| Hinge Included:                 | Yes, Supplied                |  |  |
| Adjustable Legs:                | No, Not Required             |  |  |
| Fixings Included:               | Yes                          |  |  |
| Handle Style:                   | Contemporary                 |  |  |
| Waste Shroud:                   | No                           |  |  |
| Handle Included:                | Yes, Supplied                |  |  |