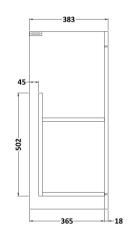

## **Packaging Details**

Barcode: 5056462621265

Sales Code: MOD602 Description: 500 2-Door F/S Unit

Handle Type:

| <b>Product Dimensions</b>       |                              |  |  |
|---------------------------------|------------------------------|--|--|
| Height (mm):                    | 865                          |  |  |
| Width (mm):                     | 500                          |  |  |
| Depth (mm):                     | 383                          |  |  |
| Nett Weight (kg):               | 18.5                         |  |  |
| Packaging Dimensions            |                              |  |  |
| Height (mm):                    | 900                          |  |  |
| Width (mm):                     | 530                          |  |  |
| Depth (mm):                     | 410                          |  |  |
| Gross Weight (kg):              | 19                           |  |  |
| Packaging Data                  |                              |  |  |
| Box Colour:                     | Brown Cardboard Box          |  |  |
| Box Qty:                        | 1                            |  |  |
| Label Size:                     | 100 x 50                     |  |  |
| Label Colour:                   | White Label                  |  |  |
| Label Qty:                      | 2                            |  |  |
| <b>Outer Box Dimensions (If</b> | Applicable)                  |  |  |
| Height (mm):                    | ** /                         |  |  |
| Width (mm):                     |                              |  |  |
| Depth (mm):                     |                              |  |  |
| Gross Weight (kg):              |                              |  |  |
| Barcode:                        | 5055275825389                |  |  |
| <b>Product Details</b>          |                              |  |  |
| Country of Origin:              | United Kingdom               |  |  |
| Fitting Instruction:            | No                           |  |  |
| CE & UKCA:                      | N/A                          |  |  |
| FSC Certified Materials:        | Yes                          |  |  |
| Colour:                         | Black Woodgrain              |  |  |
| Construction Method:            | Cam & Wood Dowel             |  |  |
| Construction Type:              | Rigid                        |  |  |
| Cabinet Finish:                 | MFC Textured Woodgrain       |  |  |
| Fascia Finish:                  | MFC Textured Woodgrain       |  |  |
| Cabinet Thickness (mm):         | 18                           |  |  |
| Fascia Thickness (mm):          | 18                           |  |  |
| Drawer Included:                | No                           |  |  |
| Drawer Type:                    | Not Applicable               |  |  |
| No of Shelves:                  | 1                            |  |  |
| Hinge Type:                     | 95 Degree Clip-On Soft Close |  |  |
| Hinge Included:                 | Yes, Supplied                |  |  |
| Adjustable Legs:                | No, Not Required             |  |  |
| Fixings Included:               | Yes                          |  |  |
| Handle Style:                   | Contemporary                 |  |  |
| Waste Shroud:                   | No                           |  |  |
| Handle Included:                | Yes, Supplied                |  |  |