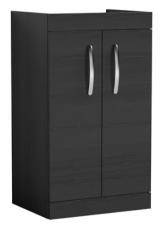

## **Packaging Details**

Barcode: 5056462621265

Sales Code: MOD602 Description: 500 2-Door F/S Unit

Handle Type:

| <b>Product Dimensions</b>       |                              |  |  |
|---------------------------------|------------------------------|--|--|
| Height (mm):                    | 865                          |  |  |
| Width (mm):                     | 500                          |  |  |
| Depth (mm):                     | 383                          |  |  |
| Nett Weight (kg):               | 18.5                         |  |  |
| Packaging Dimensions            |                              |  |  |
| Height (mm):                    | 900                          |  |  |
| Width (mm):                     | 530                          |  |  |
| Depth (mm):                     | 410                          |  |  |
| Gross Weight (kg):              | 19                           |  |  |
| Packaging Data                  |                              |  |  |
| Box Colour:                     | Brown Cardboard Box          |  |  |
| Box Qty:                        | 1                            |  |  |
| Label Size:                     | 100 x 50                     |  |  |
| Label Colour:                   | White Label                  |  |  |
| Label Qty:                      | 2                            |  |  |
| <b>Outer Box Dimensions (If</b> | Applicable)                  |  |  |
| Height (mm):                    | ** /                         |  |  |
| Width (mm):                     |                              |  |  |
| Depth (mm):                     |                              |  |  |
| Gross Weight (kg):              |                              |  |  |
| Barcode:                        | 5055275825389                |  |  |
| <b>Product Details</b>          |                              |  |  |
| Country of Origin:              | United Kingdom               |  |  |
| Fitting Instruction:            | No                           |  |  |
| CE & UKCA:                      | N/A                          |  |  |
| FSC Certified Materials:        | Yes                          |  |  |
| Colour:                         | Black Woodgrain              |  |  |
| Construction Method:            | Cam & Wood Dowel             |  |  |
| Construction Type:              | Rigid                        |  |  |
| Cabinet Finish:                 | MFC Textured Woodgrain       |  |  |
| Fascia Finish:                  | MFC Textured Woodgrain       |  |  |
| Cabinet Thickness (mm):         | 18                           |  |  |
| Fascia Thickness (mm):          | 18                           |  |  |
| Drawer Included:                | No                           |  |  |
| Drawer Type:                    | Not Applicable               |  |  |
| No of Shelves:                  | 1                            |  |  |
| Hinge Type:                     | 95 Degree Clip-On Soft Close |  |  |
| Hinge Included:                 | Yes, Supplied                |  |  |
| Adjustable Legs:                | No, Not Required             |  |  |
| Fixings Included:               | Yes                          |  |  |
| Handle Style:                   | Contemporary                 |  |  |
| Waste Shroud:                   | No                           |  |  |
| Handle Included:                | Yes, Supplied                |  |  |