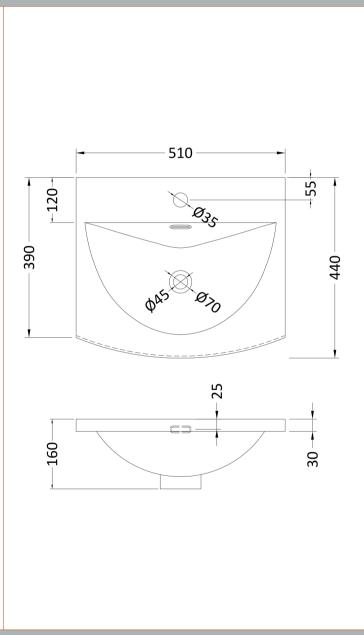

D-Shape

Sales Code: NVM042 Description: 500 Curved Basin 1Th

| Product Dime         | nsions                                                                                     |                   |                               |  |
|----------------------|--------------------------------------------------------------------------------------------|-------------------|-------------------------------|--|
| Height (mm):         |                                                                                            | 160               |                               |  |
| Width (mm):          |                                                                                            | 510               |                               |  |
| Depth (mm):          |                                                                                            | 440               |                               |  |
| Nett Weight (kg)     |                                                                                            | 9                 |                               |  |
| Packaging Dir        |                                                                                            |                   |                               |  |
| Height (mm):         |                                                                                            | 190               |                               |  |
| Width (mm):          |                                                                                            | 530               |                               |  |
| Depth (mm):          |                                                                                            | 415               |                               |  |
| Gross Weight (kg     | g):                                                                                        | 9.5               |                               |  |
| Packaging Da         | ta                                                                                         |                   |                               |  |
| Box Colour:          |                                                                                            | Brown Card        | board Box - Printed           |  |
| Box Qty:             |                                                                                            | 1                 |                               |  |
| Label Size:          |                                                                                            | 100 x 50          |                               |  |
| Label Colour:        |                                                                                            | White Label       |                               |  |
| Label Qty:           |                                                                                            | 2                 |                               |  |
| Outer Box Dir        | nensions (If Appli                                                                         | cable)            |                               |  |
| Height (mm):         |                                                                                            |                   |                               |  |
| Width (mm):          |                                                                                            |                   |                               |  |
| Depth (mm):          |                                                                                            |                   |                               |  |
| Gross Weight (kg     | g):                                                                                        |                   |                               |  |
| Barcode:             | !                                                                                          | 5056462620        | 985                           |  |
| <b>Product Detai</b> | ls                                                                                         |                   |                               |  |
| Country of Origin    | n:                                                                                         | China             |                               |  |
| Fitting Instructio   | n: I                                                                                       | No                |                               |  |
| Certification: CI    | E & UKCA: No V                                                                             | WRAS: N/A         | WRAS No: N/A                  |  |
| Product Material     | t Material:                                                                                |                   | Vitreous China                |  |
| Fixing Supplied:     | Supplied:                                                                                  |                   |                               |  |
|                      |                                                                                            |                   |                               |  |
| Pans/Bidets:         | Trap Style: Not App                                                                        | olicable          | Includes Seat: Not Applicable |  |
| Seats:               | Seat Type: Not App                                                                         | licable           | Material: Not Applicable      |  |
|                      | Function: Not Applicable Hinge Type: Not Applicable                                        |                   |                               |  |
|                      | Hinge Material: Not                                                                        |                   |                               |  |
|                      |                                                                                            | p p · · · · · · · |                               |  |
| Cisterns:            | Fittings: Not Applicable                                                                   |                   |                               |  |
| Cisteriis:           | terns: Operating Type: Not Applicable Fittings: Not Applicable  Lever Type: Not Applicable |                   |                               |  |
|                      | Level Type. Not Ap                                                                         | Pileabie          |                               |  |
| Basins:              | Tap Hole: One Tapl                                                                         | hole              | Chain Stay Hole: No           |  |
|                      | Template: Not Requ                                                                         |                   | Waste Type Req: Slotted       |  |
|                      | Overflow Inc: Yes                                                                          |                   | Overflow Cover: Yes           |  |
|                      | Inner Bowl Depth (n                                                                        |                   |                               |  |
|                      | miner bowr Deptii (ii                                                                      | <i>).</i> 125MN   | 1                             |  |