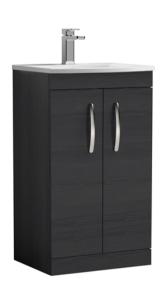

## ROXOR

Sales Code: ATH005G Description: 500 Fs 2-Door Vanity & Basin 4





## **Packaging Details**

Barcode: 5056462621265

Sales Code: MOD602 Description: 500 2-Door F/S Unit







Handle Type:

| <b>Product Dimensions</b>       |                              |  |  |
|---------------------------------|------------------------------|--|--|
| Height (mm):                    | 865                          |  |  |
| Width (mm):                     | 500                          |  |  |
| Depth (mm):                     | 383                          |  |  |
| Nett Weight (kg):               | 18.5                         |  |  |
| Packaging Dimensions            |                              |  |  |
| Height (mm):                    | 900                          |  |  |
| Width (mm):                     | 530                          |  |  |
| Depth (mm):