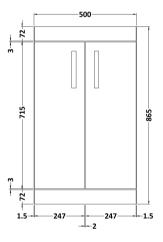

## **Packaging Details**

Barcode: 5056462621265

Sales Code: MOD602 Description: 500 2-Door F/S Unit

Handle Type:

| <b>Product Dimensions</b>       |                              |  |  |
|---------------------------------|------------------------------|--|--|
| Height (mm):                    | 865                          |  |  |
| Width (mm):                     | 500                          |  |  |
| Depth (mm):                     | 383                          |  |  |
| Nett Weight (kg):               | 18.5                         |  |  |
| Packaging Dimensions            |                              |  |  |
| Height (mm):                    | 900                          |  |  |
| Width (mm):                     | 530                          |  |  |
| Depth (mm):                     | 410                          |  |  |
| Gross Weight (kg):              | 19                           |  |  |
| Packaging Data                  |                              |  |  |
| Box Colour:                     | Brown Cardboard Box          |  |  |
| Box Qty:                        | 1                            |  |  |
| Label Size:                     | 100 x 50                     |  |  |
| Label Colour:                   | White Label                  |  |  |
| Label Qty:                      | 2                            |  |  |
| <b>Outer Box Dimensions (If</b> | Applicable)                  |  |  |
| Height (mm):                    | ** /                         |  |  |
| Width (mm):                     |                              |  |  |
| Depth (mm):                     |                              |  |  |
| Gross Weight (kg):              |                              |  |  |
| Barcode:                        | 5055275825389                |  |  |
| <b>Product Details</b>          |                              |  |  |
| Country of Origin:              | United Kingdom               |  |  |
| Fitting Instruction:            | No                           |  |  |
| CE & UKCA:                      | N/A                          |  |  |
| FSC Certified Materials:        | Yes                          |  |  |
| Colour:                         | Black Woodgrain              |  |  |
| Construction Method:            | Cam & Wood Dowel             |  |  |
| Construction Type:              | Rigid                        |  |  |
| Cabinet Finish:                 | MFC Textured Woodgrain       |  |  |
| Fascia Finish:                  | MFC Textured Woodgrain       |  |  |
| Cabinet Thickness (mm):         | 18                           |  |  |
| Fascia Thickness (mm):          | 18                           |  |  |
| Drawer Included:                | No                           |  |  |
| Drawer Type:                    | Not Applicable               |  |  |
| No of Shelves:                  | 1                            |  |  |
| Hinge Type:                     | 95 Degree Clip-On Soft Close |  |  |
| Hinge Included:                 | Yes, Supplied                |  |  |
| Adjustable Legs:                | No, Not Required             |  |  |
| Fixings Included:               | Yes                          |  |  |
| Handle Style:                   | Contemporary                 |  |  |
| Waste Shroud:                   | No                           |  |  |
| Handle Included:                | Yes, Supplied                |  |  |