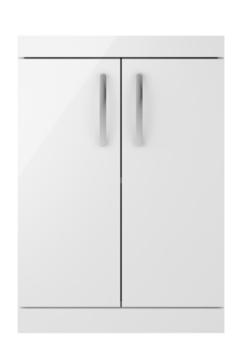

## **Packaging Details**

Barcode: 5056462621777

Sales Code: MOE103 Description: 600 Floor Standing 2-Door Basin Unit

Handle Type:

| <b>Product Dimensions</b>       |                               |  |  |
|---------------------------------|-------------------------------|--|--|
| Height (mm):                    | 865                           |  |  |
| Width (mm):                     | 600                           |  |  |
| Depth (mm):                     | 383                           |  |  |
| Nett Weight (kg):               | 21                            |  |  |
| Packaging Dimensions            |                               |  |  |
| Height (mm):                    | 405                           |  |  |
| Width (mm):                     | 620                           |  |  |
| Depth (mm):                     | 885                           |  |  |
| Gross Weight (kg):              | 21.5                          |  |  |
| Packaging Data                  |                               |  |  |
| Box Colour:                     | Brown Cardboard Box - Printed |  |  |
| Box Qty:                        | 0                             |  |  |
| Label Size:                     | 0 x 0                         |  |  |
| Label Colour:                   | White Label                   |  |  |
| Label Qty:                      | 2                             |  |  |
| <b>Outer Box Dimensions (If</b> | Applicable)                   |  |  |
| Height (mm):                    |                               |  |  |
| Width (mm):                     |                               |  |  |
| Depth (mm):                     |                               |  |  |
| Gross Weight (kg):              |                               |  |  |
| Barcode:                        | 5055275880623                 |  |  |
| Product Details                 |                               |  |  |
| Country of Origin:              | China                         |  |  |
| Fitting Instruction:            | No                            |  |  |
| CE & UKCA:                      | N/A                           |  |  |
| FSC Certified Materials:        | Yes                           |  |  |
| Colour:                         | Gloss White                   |  |  |
| Construction Method:            | Cam & Wood Dowel              |  |  |
| Construction Type:              | Rigid                         |  |  |
| Cabinet Finish:                 | MFC Painted Gloss             |  |  |
| Fascia Finish:                  | Mdf Painted Gloss             |  |  |
| Cabinet Thickness (mm):         | 16                            |  |  |
| Fascia Thickness (mm):          | 18                            |  |  |
| Drawer Included:                | No                            |  |  |
| Drawer Type:                    | Not Applicable                |  |  |
| No of Shelves:                  | 1                             |  |  |
| Hinge Type:                     | 95 Degree Clip-On Soft Close  |  |  |
| Hinge Included:                 | Yes, Supplied                 |  |  |
| Adjustable Legs:                | No, Not Required              |  |  |
| Fixings Included:               | Yes                           |  |  |
| Handle Style:                   | Contemporary                  |  |  |
| Waste Shroud:                   | No<br>Voc Constitut           |  |  |
| Handle Included:                | Yes, Supplied                 |  |  |