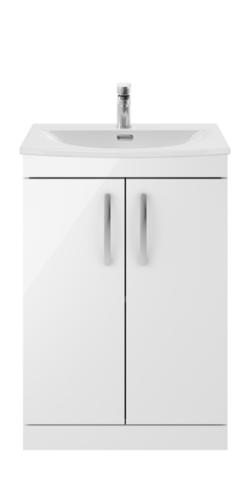

## TECHNICAL DATA SHEET

## ROXOR

Sales Code: ATH027G Description: 600 Fs 2-Door Vanity & Basin 4





## **Packaging Details**

Barcode: 5056462621777

Sales Code: MOE103 Description: 600 Floor Standing 2-Door Basin Unit







Handle Type:

| <b>Product Dimensions</b>       |                               |  |  |
|---------------------------------|-------------------------------|--|--|
| Height (mm):                    | 865                           |  |  |
| Width (mm):                     | 600                           |  |  |
| Depth (mm):                     | 383                           |  |  |
| Nett Weight (kg):               | 21                            |  |  |
| Packaging Dimensions            |                               |  |  |
| Height (mm):                    | 405                           |  |  |
| Width (mm):                     | 620