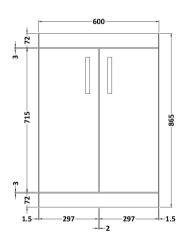

## **Packaging Details**

Barcode: 5056462621777

Sales Code: MOE103 Description: 600 Floor Standing 2-Door Basin Unit

Handle Type:

| <b>Product Dimensions</b>       |                               |  |  |
|---------------------------------|-------------------------------|--|--|
| Height (mm):                    | 865                           |  |  |
| Width (mm):                     | 600                           |  |  |
| Depth (mm):                     | 383                           |  |  |
| Nett Weight (kg):               | 21                            |  |  |
| Packaging Dimensions            |                               |  |  |
| Height (mm):                    | 405                           |  |  |
| Width (mm):                     | 620                           |  |  |
| Depth (mm):                     | 885                           |  |  |
| Gross Weight (kg):              | 21.5                          |  |  |
| Packaging Data                  |                               |  |  |
| Box Colour:                     | Brown Cardboard Box - Printed |  |  |
| Box Qty:                        | 0                             |  |  |
| Label Size:                     | 0 x 0                         |  |  |
| Label Colour:                   | White Label                   |  |  |
| Label Qty:                      | 2                             |  |  |
| <b>Outer Box Dimensions (If</b> | Applicable)                   |  |  |
| Height (mm):                    |                               |  |  |
| Width (mm):                     |                               |  |  |
| Depth (mm):                     |                               |  |  |
| Gross Weight (kg):              |                               |  |  |
| Barcode:                        | 5055275880623                 |  |  |
| Product Details                 |                               |  |  |
| Country of Origin:              | China                         |  |  |
| Fitting Instruction:            | No                            |  |  |
| CE & UKCA:                      | N/A                           |  |  |
| FSC Certified Materials:        | Yes                           |  |  |
| Colour:                         | Gloss White                   |  |  |
| Construction Method:            | Cam & Wood Dowel              |  |  |
| Construction Type:              | Rigid                         |  |  |
| Cabinet Finish:                 | MFC Painted Gloss             |  |  |
| Fascia Finish:                  | Mdf Painted Gloss             |  |  |
| Cabinet Thickness (mm):         | 16                            |  |  |
| Fascia Thickness (mm):          | 18                            |  |  |
| Drawer Included:                | No                            |  |  |
| Drawer Type:                    | Not Applicable                |  |  |
| No of Shelves:                  | 1                             |  |  |
| Hinge Type:                     | 95 Degree Clip-On Soft Close  |  |  |
| Hinge Included:                 | Yes, Supplied                 |  |  |
| Adjustable Legs:                | No, Not Required              |  |  |
| Fixings Included:               | Yes                           |  |  |
| Handle Style:                   | Contemporary                  |  |  |
| Waste Shroud:                   | No<br>Voc Constitut           |  |  |
| Handle Included:                | Yes, Supplied                 |  |  |