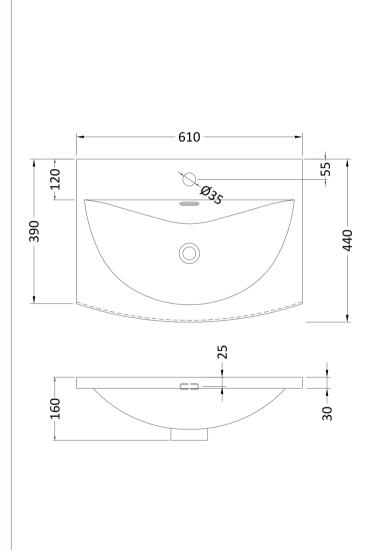

D-Shape

Sales Code: NVM043 Description: 600 Curved Basin 1Th

| <b>Product Dime</b>  | nsions                                                                             |             |                               |  |
|----------------------|------------------------------------------------------------------------------------|-------------|-------------------------------|--|
| Height (mm):         |                                                                                    | 160         |                               |  |
| Width (mm):          |                                                                                    | 610         |                               |  |
| Depth (mm):          |                                                                                    | 440         |                               |  |
| Nett Weight (kg):    |                                                                                    | 11          |                               |  |
| Packaging Dir        | mensions                                                                           |             |                               |  |
| Height (mm):         |                                                                                    | 190         |                               |  |
| Width (mm):          |                                                                                    | 630         |                               |  |
| Depth (mm):          |                                                                                    | 415         |                               |  |
| Gross Weight (kg     | g):                                                                                | 11.5        |                               |  |
| Packaging Da         | ta                                                                                 |             |                               |  |
| Box Colour:          |                                                                                    | Brown C     | Cardboard Box - Printed       |  |
| Box Qty:             |                                                                                    | 1           |                               |  |
| Label Size:          |                                                                                    | 100 x 50    |                               |  |
| Label Colour:        |                                                                                    | White Label |                               |  |
| Label Qty:           |                                                                                    | 2           |                               |  |
| Outer Box Dir        | mensions (If Appl                                                                  | icable)     |                               |  |
| Height (mm):         | ( 11                                                                               |             |                               |  |
| Width (mm):          |                                                                                    |             |                               |  |
| Depth (mm):          |                                                                                    |             |                               |  |
| Gross Weight (kg     | g):                                                                                |             |                               |  |
| Barcode:             |                                                                                    |             | 5056462620961                 |  |
| <b>Product Detai</b> | ls                                                                                 |             |                               |  |
| Country of Origi     | n:                                                                                 | China       |                               |  |
| Fitting Instructio   |                                                                                    | No          |                               |  |
| Certification: CI    | E & UKCA: No                                                                       | WRAS:       | N/A WRAS No: N/A              |  |
| Product Material     | :                                                                                  | Vitreous    | China                         |  |
| Fixing Supplied:     |                                                                                    | No          |                               |  |
| 1 ixing supplied.    |                                                                                    |             |                               |  |
| Pans/Bidets:         | Tron Style: Not An                                                                 | plicable    | Inchedes Coste Nat Applicable |  |
| rails/bluets.        | Trap Style: Not Ap                                                                 | piicable    | Includes Seat: Not Applicable |  |
| C4                   | Coot Trimos Nat Am                                                                 | مادامهاد    | Matarial, Nat Applicable      |  |
| Seats:               | Seat Type: Not App                                                                 |             | Material: Not Applicable      |  |
|                      | Function: Not Applicable Hinge Type: Not Applicable Hinge Material: Not Applicable |             |                               |  |
|                      | Tillige Material. NO                                                               | ТАрриса     | ible                          |  |
|                      |                                                                                    |             |                               |  |
| Cisterns:            | Operating Type: Not Applicable Fittings: Not Applicable                            |             |                               |  |
|                      | Lever Type: Not Applicable                                                         |             |                               |  |
|                      |                                                                                    |             |                               |  |
|                      |                                                                                    |             |                               |  |
| Basins:              | Tap Hole: One Tap                                                                  |             | Chain Stay Hole: No           |  |
|                      | Template: Not Req                                                                  | uired       | Waste Type Req: Slotted       |  |
|                      | Overflow Inc: Yes Overflow Cover: Yes                                              |             |                               |  |
|                      | Inner Bowl Depth (mm): 125mm                                                       |             |                               |  |