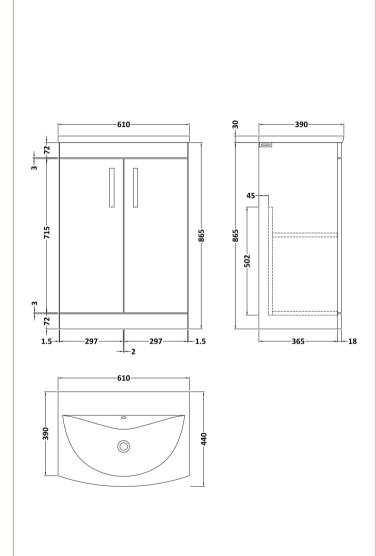

## **Packaging Details**

Barcode: 5056462621777

Sales Code: MOE103 Description: 600 Floor Standing 2-Door Basin Unit

Handle Type:

| <b>Product Dimensions</b>       |                               |  |  |
|---------------------------------|-------------------------------|--|--|
| Height (mm):                    | 865                           |  |  |
| Width (mm):                     | 600                           |  |  |
| Depth (mm):                     | 383                           |  |  |
| Nett Weight (kg):               | 21                            |  |  |
| Packaging Dimensions            |                               |  |  |
| Height (mm):                    | 405                           |  |  |
| Width (mm):                     | 620                           |  |  |
| Depth (mm):                     | 885                           |  |  |
| Gross Weight (kg):              | 21.5                          |  |  |
| Packaging Data                  |                               |  |  |
| Box Colour:                     | Brown Cardboard Box - Printed |  |  |
| Box Qty:                        | 0                             |  |  |
| Label Size:                     | 0 x 0                         |  |  |
| Label Colour:                   | White Label                   |  |  |
| Label Qty:                      | 2                             |  |  |
| <b>Outer Box Dimensions (If</b> | Applicable)                   |  |  |
| Height (mm):                    |                               |  |  |
| Width (mm):                     |                               |  |  |
| Depth (mm):                     |                               |  |  |
| Gross Weight (kg):              |                               |  |  |
| Barcode:                        | 5055275880623                 |  |  |
| Product Details                 |                               |  |  |
| Country of Origin:              | China                         |  |  |
| Fitting Instruction:            | No                            |  |  |
| CE & UKCA:                      | N/A                           |  |  |
| FSC Certified Materials:        | Yes                           |  |  |
| Colour:                         | Gloss White                   |  |  |
| Construction Method:            | Cam & Wood Dowel              |  |  |
| Construction Type:              | Rigid                         |  |  |
| Cabinet Finish:                 | MFC Painted Gloss             |  |  |
| Fascia Finish:                  | Mdf Painted Gloss             |  |  |
| Cabinet Thickness (mm):         | 16                            |  |  |
| Fascia Thickness (mm):          | 18                            |  |  |
| Drawer Included:                | No                            |  |  |
| Drawer Type:                    | Not Applicable                |  |  |
| No of Shelves:                  | 1                             |  |  |
| Hinge Type:                     | 95 Degree Clip-On Soft Close  |  |  |
| Hinge Included:                 | Yes, Supplied                 |  |  |
| Adjustable Legs:                | No, Not Required              |  |  |
| Fixings Included:               | Yes                           |  |  |
| Handle Style:                   | Contemporary                  |  |  |
| Waste Shroud:                   | No<br>Voc Constitut           |  |  |
| Handle Included:                | Yes, Supplied                 |  |  |

D-Shape

Sales Code: NVM043 Description: 600 Curved Basin 1Th

| <b>Product Dime</b>  | nsions                                                                             |             |                               |  |
|----------------------|------------------------------------------------------------------------------------|-------------|-------------------------------|--|
| Height (mm):         |                                                                                    | 160         |                               |  |
| Width (mm):          |                                                                                    | 610         |                               |  |
| Depth (mm):          |                                                                                    | 440         |                               |  |
| Nett Weight (kg):    |                                                                                    | 11          |                               |  |
| Packaging Dir        | mensions                                                                           |             |                               |  |
| Height (mm):         |                                                                                    | 190         |                               |  |
| Width (mm):          |                                                                                    | 630         |                               |  |
| Depth (mm):          |                                                                                    | 415         |                               |  |
| Gross Weight (kg     | g):                                                                                | 11.5        |                               |  |
| Packaging Da         | ta                                                                                 |             |                               |  |
| Box Colour:          |                                                                                    | Brown C     | Cardboard Box - Printed       |  |
| Box Qty:             |                                                                                    | 1           |                               |  |
| Label Size:          |                                                                                    | 100 x 50    |                               |  |
| Label Colour:        |                                                                                    | White Label |                               |  |
| Label Qty:           |                                                                                    | 2           |                               |  |
| Outer Box Dir        | mensions (If Appl                                                                  | icable)     |                               |  |
| Height (mm):         | ( 11                                                                               |             |                               |  |
| Width (mm):          |                                                                                    |             |                               |  |
| Depth (mm):          |                                                                                    |             |                               |  |
| Gross Weight (kg     | g):                                                                                |             |                               |  |
| Barcode:             |                                                                                    |             | 5056462620961                 |  |
| <b>Product Detai</b> | ls                                                                                 |             |                               |  |
| Country of Origi     | n:                                                                                 | China       |                               |  |
| Fitting Instructio   |                                                                                    | No          |                               |  |
| Certification: CI    | E & UKCA: No                                                                       | WRAS:       | N/A WRAS No: N/A              |  |
| Product Material     | :                                                                                  | Vitreous    | China                         |  |
| Fixing Supplied:     |                                                                                    | No          |                               |  |
| 1 ixing supplied.    |                                                                                    |             |                               |  |
| Pans/Bidets:         | Tron Style: Not An                                                                 | plicable    | Inchedes Coste Nat Applicable |  |
| rails/bluets.        | Trap Style: Not Ap                                                                 | piicable    | Includes Seat: Not Applicable |  |
| C4                   | Coot Trimos Nat Am                                                                 | مادامهاد    | Matarial, Nat Applicable      |  |
| Seats:               | Seat Type: Not App                                                                 |             | Material: Not Applicable      |  |
|                      | Function: Not Applicable Hinge Type: Not Applicable Hinge Material: Not Applicable |             |                               |  |
|                      | Tillige Material. NO                                                               | ТАрриса     | ible                          |  |
|                      |                                                                                    |             |                               |  |
| Cisterns:            | Operating Type: Not Applicable Fittings: Not Applicable                            |             |                               |  |
|                      | Lever Type: Not Applicable                                                         |             |                               |  |
|                      |                                                                                    |             |                               |  |
|                      |                                                                                    |             |                               |  |
| Basins:              | Tap Hole: One Tap                                                                  |             | Chain Stay Hole: No           |  |
|                      | Template: Not Req                                                                  | uired       | Waste Type Req: Slotted       |  |
|                      | Overflow Inc: Yes Overflow Cover: Yes                                              |             |                               |  |
|                      | Inner Bowl Depth (mm): 125mm                                                       |             |                               |  |