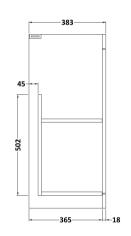

## **Packaging Details**

Barcode: 5056462621777

Sales Code: MOE103 Description: 600 Floor Standing 2-Door Basin Unit

Handle Type:

| <b>Product Dimensions</b>       |                               |  |  |
|---------------------------------|-------------------------------|--|--|
| Height (mm):                    | 865                           |  |  |
| Width (mm):                     | 600                           |  |  |
| Depth (mm):                     | 383                           |  |  |
| Nett Weight (kg):               | 21                            |  |  |
| Packaging Dimensions            |                               |  |  |
| Height (mm):                    | 405                           |  |  |
| Width (mm):                     | 620                           |  |  |
| Depth (mm):                     | 885                           |  |  |
| Gross Weight (kg):              | 21.5                          |  |  |
| Packaging Data                  |                               |  |  |
| Box Colour:                     | Brown Cardboard Box - Printed |  |  |
| Box Qty:                        | 0                             |  |  |
| Label Size:                     | 0 x 0                         |  |  |
| Label Colour:                   | White Label                   |  |  |
| Label Qty:                      | 2                             |  |  |
| <b>Outer Box Dimensions (If</b> | Applicable)                   |  |  |
| Height (mm):                    |                               |  |  |
| Width (mm):                     |                               |  |  |
| Depth (mm):                     |                               |  |  |
| Gross Weight (kg):              |                               |  |  |
| Barcode:                        | 5055275880623                 |  |  |
| Product Details                 |                               |  |  |
| Country of Origin:              | China                         |  |  |
| Fitting Instruction:            | No                            |  |  |
| CE & UKCA:                      | N/A                           |  |  |
| FSC Certified Materials:        | Yes                           |  |  |
| Colour:                         | Gloss White                   |  |  |
| Construction Method:            | Cam & Wood Dowel              |  |  |
| Construction Type:              | Rigid                         |  |  |
| Cabinet Finish:                 | MFC Painted Gloss             |  |  |
| Fascia Finish:                  | Mdf Painted Gloss             |  |  |
| Cabinet Thickness (mm):         | 16                            |  |  |
| Fascia Thickness (mm):          | 18                            |  |  |
| Drawer Included:                | No                            |  |  |
| Drawer Type:                    | Not Applicable                |  |  |
| No of Shelves:                  | 1                             |  |  |
| Hinge Type:                     | 95 Degree Clip-On Soft Close  |  |  |
| Hinge Included:                 | Yes, Supplied                 |  |  |
| Adjustable Legs:                | No, Not Required              |  |  |
| Fixings Included:               | Yes                           |  |  |
| Handle Style:                   | Contemporary                  |  |  |
| Waste Shroud:                   | No<br>Voc Constitut           |  |  |
| Handle Included:                | Yes, Supplied                 |  |  |