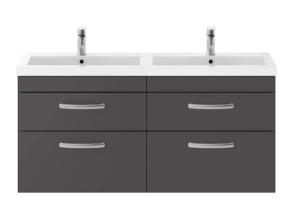

## ROXOR

Sales Code: ATH078C Description: 1200 Wh 4-Drawer Vanity & Double Basin