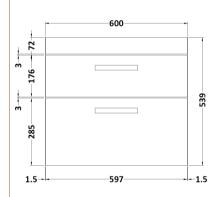

## **Packaging Details**

Barcode: 5056211815426

Sales Code: MOC393 Description: 600 Wall Hung 2-Drawer Basin Unit

Handle Type:

| <b>Product Dimensions</b>  |                           |  |
|----------------------------|---------------------------|--|
| Height (mm):               | 538                       |  |
| Width (mm):                | 600                       |  |
| Depth (mm):                | 383                       |  |
| Nett Weight (kg):          | 20.5                      |  |
| Packaging Dimensions       |                           |  |
| Height (mm):               | 560                       |  |
| Width (mm):                | 620                       |  |
| Depth (mm):                | 405                       |  |
| Gross Weight (kg):         | 21                        |  |
| Packaging Data             |                           |  |
| Box Colour:                | Brown Cardboard Box       |  |
| Box Qty:                   | 1                         |  |
| Label Size:                | 100 x 50                  |  |
| Label Colour:              | White Label               |  |
| Label Qty:                 | 2                         |  |
| Outer Box Dimensions (If A | Applicable)               |  |
| Height (mm):               |                           |  |
| Width (mm):                |                           |  |
| Depth (mm):                |                           |  |
| Gross Weight (kg):         |                           |  |
| Barcode:                   | 5055275870006             |  |
| <b>Product Details</b>     |                           |  |
| Country of Origin:         | China                     |  |
| Fitting Instruction:       | No                        |  |
| CE & UKCA:                 | N/A                       |  |
| FSC Certified Materials:   | Yes                       |  |
| Colour:                    | Gloss Grey                |  |
| Construction Method:       | Cam & Wood Dowel          |  |
| Construction Type:         | Rigid                     |  |
| Cabinet Finish:            | MFC Painted Gloss         |  |
| Fascia Finish:             | Mdf Painted Gloss         |  |
| Cabinet Thickness (mm):    | 16                        |  |
| Fascia Thickness (mm):     | 18                        |  |
| Drawer Included:           | Yes                       |  |
| Drawer Type:               | 80mm High Metal Softclose |  |
| No of Shelves:             | 0                         |  |
| Hinge Type:                | Not Applicable            |  |
| Hinge Included:            | Not Applicable            |  |
| Adjustable Legs:           | No, Not Required          |  |
| Fixings Included:          | Yes                       |  |
| Handle Style:              | Contemporary              |  |
| Waste Shroud:              | Yes                       |  |
| Handle Included:           | Yes, Supplied             |  |