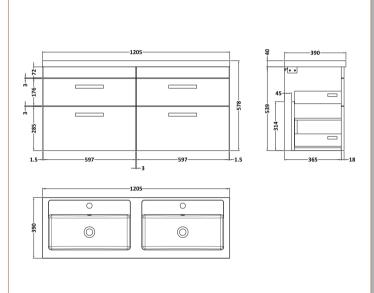

## ROXOR

Sales Code: ATH078C Description: 1200 Wh 4-Drawer Vanity & Double Basin

Strap

Sales Code: PMB424 Description: Double Polymarble Basin 1205 X 390

| <b>Product Dime</b>                                                               |                                                     |                                |  |
|-----------------------------------------------------------------------------------|-----------------------------------------------------|--------------------------------|--|
| Height (mm):                                                                      | 390                                                 |                                |  |
| Width (mm):                                                                       | 1205                                                |                                |  |
| Depth (mm):                                                                       | 157                                                 |                                |  |
| Nett Weight (kg)                                                                  |                                                     |                                |  |
| <b>Packaging Dir</b>                                                              | nensions                                            |                                |  |
| Height (mm):                                                                      | 100                                                 |                                |  |
| Width (mm):                                                                       | 1205                                                |                                |  |
| Depth (mm):                                                                       | 400                                                 |                                |  |
| Gross Weight (kg                                                                  | g): 18.12                                           | 18.12                          |  |
| <b>Packaging Dat</b>                                                              | ta                                                  |                                |  |
| Box Colour:                                                                       | Brown (                                             | Cardboard Box - Printed        |  |
| Box Qty:                                                                          | 1                                                   |                                |  |
| Label Size:                                                                       | 100 X                                               | 50                             |  |
| Label Colour:                                                                     | White L                                             | abel                           |  |
| Label Qty:                                                                        | 2                                                   |                                |  |
| <b>Outer Box Dir</b>                                                              | nensions (If Applicable)                            |                                |  |
| Height (mm):                                                                      |                                                     |                                |  |
| Width (mm):                                                                       |                                                     |                                |  |
| Depth (mm):                                                                       |                                                     |                                |  |
| Gross Weight (kg                                                                  | g):                                                 |                                |  |
| Barcode:                                                                          | 5056211                                             | 1815136                        |  |
| <b>Product Detai</b>                                                              | ls                                                  |                                |  |
| Country of Origin                                                                 | n: China                                            |                                |  |
| Fitting Instruction                                                               | n: No                                               |                                |  |
| Certification: CE                                                                 | E & UKCA: No WRAS:                                  | N/A WRAS No: N/A               |  |
| Product Material:                                                                 | Polyma                                              | rble                           |  |
| Fixing Supplied:                                                                  | No                                                  |                                |  |
|                                                                                   |                                                     |                                |  |
| Pans/Bidets:                                                                      | Trap Style: Not Applicable                          | Includes Seat: Not Applicable  |  |
| Seats:                                                                            | Seat Type: Not Applicable                           | Material: Not Applicable       |  |
| - Scatts.                                                                         | Function: Not Applicable Hinge Type: Not Applicable |                                |  |
| Hinge Material: Not Applicable                                                    |                                                     |                                |  |
|                                                                                   | Timge material. Not Applied                         |                                |  |
| Cisterns: Operating Type: Not Applicable Fittings: Not Lever Type: Not Applicable |                                                     | cable Fittings: Not Applicable |  |
|                                                                                   |                                                     |                                |  |
|                                                                                   | Level Type. Not Applicable                          | <del>-</del>                   |  |
| Basins:                                                                           | Tap Hole: Two Tapholes                              | Chain Stay Hole: No            |  |
|                                                                                   | Template: Not Required                              | Waste Type Req: Slotted        |  |
|                                                                                   | Overflow Inc: Yes                                   | Overflow Cover: Yes            |  |
|                                                                                   | Inner Bowl Depth (mm): 10                           |                                |  |
|                                                                                   | niner Bowr Depuir (milli). 10                       | 5 111111                       |  |