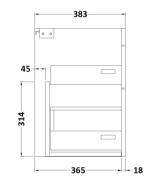

## **Packaging Details**

Barcode: 5056211815426

Sales Code: MOC393 Description: 600 Wall Hung 2-Drawer Basin Unit

Handle Type:

| <b>Product Dimensions</b>  |                           |  |
|----------------------------|---------------------------|--|
| Height (mm):               | 538                       |  |
| Width (mm):                | 600                       |  |
| Depth (mm):                | 383                       |  |
| Nett Weight (kg):          | 20.5                      |  |
| Packaging Dimensions       |                           |  |
| Height (mm):               | 560                       |  |
| Width (mm):                | 620                       |  |
| Depth (mm):                | 405                       |  |
| Gross Weight (kg):         | 21                        |  |
| Packaging Data             |                           |  |
| Box Colour:                | Brown Cardboard Box       |  |
| Box Qty:                   | 1                         |  |
| Label Size:                | 100 x 50                  |  |
| Label Colour:              | White Label               |  |
| Label Qty:                 | 2                         |  |
| Outer Box Dimensions (If A | Applicable)               |  |
| Height (mm):               |                           |  |
| Width (mm):                |                           |  |
| Depth (mm):                |                           |  |
| Gross Weight (kg):         |                           |  |
| Barcode:                   | 5055275870006             |  |
| <b>Product Details</b>     |                           |  |
| Country of Origin:         | China                     |  |
| Fitting Instruction:       | No                        |  |
| CE & UKCA:                 | N/A                       |  |
| FSC Certified Materials:   | Yes                       |  |
| Colour:                    | Gloss Grey                |  |
| Construction Method:       | Cam & Wood Dowel          |  |
| Construction Type:         | Rigid                     |  |
| Cabinet Finish:            | MFC Painted Gloss         |  |
| Fascia Finish:             | Mdf Painted Gloss         |  |
| Cabinet Thickness (mm):    | 16                        |  |
| Fascia Thickness (mm):     | 18                        |  |
| Drawer Included:           | Yes                       |  |
| Drawer Type:               | 80mm High Metal Softclose |  |
| No of Shelves:             | 0                         |  |
| Hinge Type:                | Not Applicable            |  |
| Hinge Included:            | Not Applicable            |  |
| Adjustable Legs:           | No, Not Required          |  |
| Fixings Included:          | Yes                       |  |
| Handle Style:              | Contemporary              |  |
| Waste Shroud:              | Yes                       |  |
| Handle Included:           | Yes, Supplied             |  |