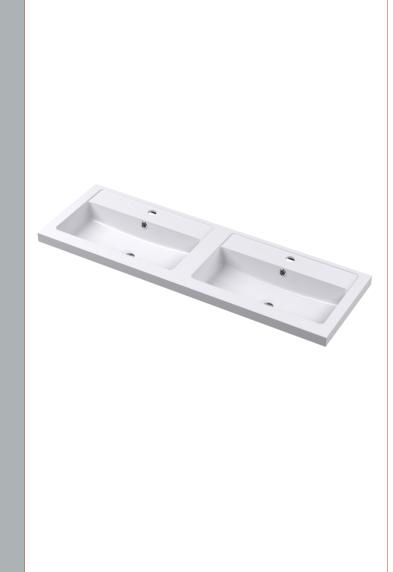

Strap

Sales Code: PMB424 Description: Double Polymarble Basin 1205 X 390

| <b>Product Dime</b>                                                               |                                                     |                                |  |
|-----------------------------------------------------------------------------------|-----------------------------------------------------|--------------------------------|--|
| Height (mm):                                                                      | 390                                                 |                                |  |
| Width (mm):                                                                       | 1205                                                |                                |  |
| Depth (mm):                                                                       | 157                                                 |                                |  |
| Nett Weight (kg)                                                                  |                                                     |                                |  |
| <b>Packaging Dir</b>                                                              | nensions                                            |                                |  |
| Height (mm):                                                                      | 100                                                 |                                |  |
| Width (mm):                                                                       | 1205                                                |                                |  |
| Depth (mm):                                                                       | 400                                                 |                                |  |
| Gross Weight (kg                                                                  | g): 18.12                                           | 18.12                          |  |
| <b>Packaging Dat</b>                                                              | ta                                                  |                                |  |
| Box Colour:                                                                       | Brown (                                             | Cardboard Box - Printed        |  |
| Box Qty:                                                                          | 1                                                   |                                |  |
| Label Size:                                                                       | 100 X                                               | 50                             |  |
| Label Colour:                                                                     | White L                                             | abel                           |  |
| Label Qty:                                                                        | 2                                                   |                                |  |
| <b>Outer Box Dir</b>                                                              | nensions (If Applicable)                            |                                |  |
| Height (mm):                                                                      |                                                     |                                |  |
| Width (mm):                                                                       |                                                     |                                |  |
| Depth (mm):                                                                       |                                                     |                                |  |
| Gross Weight (kg                                                                  | g):                                                 |                                |  |
| Barcode:                                                                          | 5056211                                             | 1815136                        |  |
| <b>Product Detai</b>                                                              | ls                                                  |                                |  |
| Country of Origin                                                                 | n: China                                            |                                |  |
| Fitting Instruction                                                               | n: No                                               |                                |  |
| Certification: CE                                                                 | E & UKCA: No WRAS:                                  | N/A WRAS No: N/A               |  |
| Product Material:                                                                 | Polyma                                              | rble                           |  |
| Fixing Supplied:                                                                  | No                                                  |                                |  |
|                                                                                   |                                                     |                                |  |
| Pans/Bidets:                                                                      | Trap Style: Not Applicable                          | Includes Seat: Not Applicable  |  |
| Seats:                                                                            | Seat Type: Not Applicable                           | Material: Not Applicable       |  |
| - Scatts.                                                                         | Function: Not Applicable Hinge Type: Not Applicable |                                |  |
| Hinge Material: Not Applicable                                                    |                                                     |                                |  |
|                                                                                   | Timge material. Not Applied                         |                                |  |
| Cisterns: Operating Type: Not Applicable Fittings: Not Lever Type: Not Applicable |                                                     | cable Fittings: Not Applicable |  |
|                                                                                   |                                                     |                                |  |
|                                                                                   | Level Type. Not Applicable                          | <del>-</del>                   |  |
| Basins:                                                                           | Tap Hole: Two Tapholes                              | Chain Stay Hole: No            |  |
|                                                                                   | Template: Not Required                              | Waste Type Req: Slotted        |  |
|                                                                                   | Overflow Inc: Yes                                   | Overflow Cover: Yes            |  |
|                                                                                   | Inner Bowl Depth (mm): 10                           |                                |  |
|                                                                                   | niner Bowr Depuir (milli). 10                       | 5 111111                       |  |