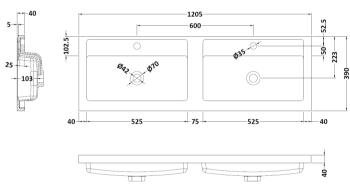

Strap

Sales Code: PMB424 Description: Double Polymarble Basin 1205 X 390

| <b>Product Dime</b>                                                               |                                                     |                                |  |
|-----------------------------------------------------------------------------------|-----------------------------------------------------|--------------------------------|--|
| Height (mm):                                                                      | 390                                                 |                                |  |
| Width (mm):                                                                       | 1205                                                |                                |  |
| Depth (mm):                                                                       | 157                                                 |                                |  |
| Nett Weight (kg)                                                                  |                                                     |                                |  |
| <b>Packaging Dir</b>                                                              | nensions                                            |                                |  |
| Height (mm):                                                                      | 100                                                 |                                |  |
| Width (mm):                                                                       | 1205                                                |                                |  |
| Depth (mm):                                                                       | 400                                                 |                                |  |
| Gross Weight (kg                                                                  | g): 18.12                                           | 18.12                          |  |
| <b>Packaging Dat</b>                                                              | ta                                                  |                                |  |
| Box Colour:                                                                       | Brown (                                             | Cardboard Box - Printed        |  |
| Box Qty:                                                                          | 1                                                   |                                |  |
| Label Size:                                                                       | 100 X                                               | 50                             |  |
| Label Colour:                                                                     | White L                                             | abel                           |  |
| Label Qty:                                                                        | 2                                                   |                                |  |
| <b>Outer Box Dir</b>                                                              | nensions (If Applicable)                            |                                |  |
| Height (mm):                                                                      |                                                     |                                |  |
| Width (mm):                                                                       |                                                     |                                |  |
| Depth (mm):                                                                       |                                                     |                                |  |
| Gross Weight (kg                                                                  | g):                                                 |                                |  |
| Barcode:                                                                          | 5056211                                             | 1815136                        |  |
| <b>Product Detai</b>                                                              | ls                                                  |                                |  |
| Country of Origin                                                                 | n: China                                            |                                |  |
| Fitting Instruction                                                               | n: No                                               |                                |  |
| Certification: CE                                                                 | E & UKCA: No WRAS:                                  | N/A WRAS No: N/A               |  |
| Product Material:                                                                 | Polyma                                              | rble                           |  |
| Fixing Supplied:                                                                  | No                                                  |                                |  |
|                                                                                   |                                                     |                                |  |
| Pans/Bidets:                                                                      | Trap Style: Not Applicable                          | Includes Seat: Not Applicable  |  |
| Seats:                                                                            | Seat Type: Not Applicable                           | Material: Not Applicable       |  |
| - Scatts.                                                                         | Function: Not Applicable Hinge Type: Not Applicable |                                |  |
| Hinge Material: Not Applicable                                                    |                                                     |                                |  |
|                                                                                   | Timge material. Not Applied                         |                                |  |
| Cisterns: Operating Type: Not Applicable Fittings: Not Lever Type: Not Applicable |                                                     | cable Fittings: Not Applicable |  |
|                                                                                   |                                                     |                                |  |
|                                                                                   | Level Type. Not Applicable                          | <del>-</del>                   |  |
| Basins:                                                                           | Tap Hole: Two Tapholes                              | Chain Stay Hole: No            |  |
|                                                                                   | Template: Not Required                              | Waste Type Req: Slotted        |  |
|                                                                                   | Overflow Inc: Yes                                   | Overflow Cover: Yes            |  |
|                                                                                   | Inner Bowl Depth (mm): 10                           |                                |  |
|                                                                                   | niner Bowr Depuir (milli). 10                       | 5 111111                       |  |