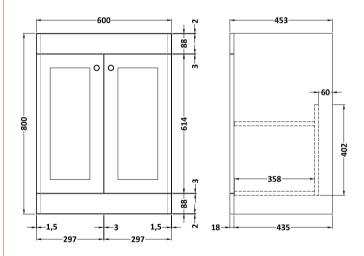

## **Packaging Details**

Barcode: 5056678416907

Sales Code: CLA1425 Description: 600 F/S 2-Door Unit (800X600x453)

| 800                          |
|------------------------------|
| 600                          |
| 453                          |
| 25.3                         |
|                              |
| 835                          |
| 625                          |
| 480                          |
| 25.8                         |
|                              |
| Brown Cardboard Box          |
| 1                            |
| 100 x 50                     |
| White Label                  |
| 2                            |
| applicable)                  |
| **                           |
|                              |
|                              |
|                              |
| 5056462643175                |
|                              |
| China                        |
| No                           |
| N/A                          |
| Yes                          |
| Satin Anthracite             |
| Cam & Wood Dowel             |
| Rigid                        |
| MFC Painted Matt             |
| Mdf Painted Matt             |
| 18                           |
| 18                           |
| No                           |
| Not Applicable               |
| 1                            |
| 95 Degree Clip-On Soft Close |
| Yes, Supplied                |
| No, Not Required             |
| Yes                          |
| Traditional                  |
| Not Applicable               |
| NotApplicable                |
| Yes, Supplied                |
|                              |