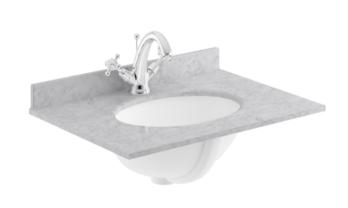

Sales Code: LOM223 Description: 600 Single Bowl Marble Top 1Th

| Product Dime        | nsions                                                   |
|---------------------|----------------------------------------------------------|
| Height (mm):        | 268                                                      |
| Width (mm):         | 620                                                      |
| Depth (mm):         | 463                                                      |
| Nett Weight (kg)    | : 13.5                                                   |
| Packaging Dir       | nensions                                                 |
| Height (mm):        | 310                                                      |
| Width (mm):         | 700                                                      |
| Depth (mm):         | 550                                                      |
| Gross Weight (kg    | 3): 14                                                   |
| Packaging Da        | ta                                                       |
| Box Colour:         | White Cardboard Box                                      |
| Box Qty:            | 1                                                        |
| Label Size:         | 100 x 50                                                 |
| Label Colour:       | White Label                                              |
| Label Qty:          | 2                                                        |
| Outer Box Dir       | mensions (If Applicable)                                 |
| Height (mm):        |                                                          |
| Width (mm):         |                                                          |
| Depth (mm):         |                                                          |
| Gross Weight (kg    | g):                                                      |
| Barcode:            | 5056211818984                                            |
| Product Detai       | ls                                                       |
| Country of Origin   | n: China                                                 |
| Fitting Instruction | n: No                                                    |
| Certification: CE   | E & UKCA: N/A WRAS: N/A WRAS No: N/A                     |
| Product Material    | Vitreous China, Natural Marble                           |
| Fixing Supplied:    | No                                                       |
| S                   |                                                          |
| Pans/Bidets:        | Trap Style: Not Applicable Includes Seat: Not Applicable |
|                     |                                                          |
| Seats:              | Seat Type: Not Applicable Material: Not Applicable       |
|                     | Function: Not Applicable Hinge Type: Not Applicable      |
|                     | Hinge Material: Not Applicable                           |
|                     |                                                          |
| Cisterns:           | Operating Type: Not Applicable Fittings: Not Applicable  |
|                     | Lever Type: Not Applicable                               |
|                     |                                                          |
| Basins:             | Tap Hole: One Taphole Chain Stay Hole: No                |
|                     | Template: Not Applicable Waste Type Req: Slotted         |
|                     | Overflow Inc: Yes Overflow Cover: Yes                    |
|                     | Inner Bowl Depth (mm): 160mm                             |
|                     |                                                          |