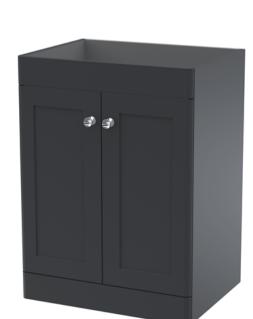

## **Packaging Details**

Barcode: 5056678416907

Sales Code: CLA1425 Description: 600 F/S 2-Door Unit (800X600x453)

| 800                          |
|------------------------------|
| 600                          |
| 453                          |
| 25.3                         |
|                              |
| 835                          |
| 625                          |
| 480                          |
| 25.8                         |
|                              |
| Brown Cardboard Box          |
| 1                            |
| 100 x 50                     |
| White Label                  |
| 2                            |
| applicable)                  |
| **                           |
|                              |
|                              |
|                              |
| 5056462643175                |
|                              |
| China                        |
| No                           |
| N/A                          |
| Yes                          |
| Satin Anthracite             |
| Cam & Wood Dowel             |
| Rigid                        |
| MFC Painted Matt             |
| Mdf Painted Matt             |
| 18                           |
| 18                           |
| No                           |
| Not Applicable               |
| 1                            |
| 95 Degree Clip-On Soft Close |
| Yes, Supplied                |
| No, Not Required             |
| Yes                          |
| Traditional                  |
| Not Applicable               |
| NotApplicable                |
| Yes, Supplied                |
|                              |