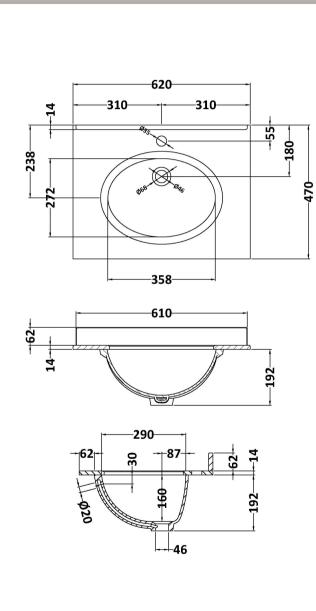

Sales Code: LOM223 Description: 600 Single Bowl Marble Top 1Th

| Product Dime        | nsions                                                   |
|---------------------|----------------------------------------------------------|
| Height (mm):        | 268                                                      |
| Width (mm):         | 620                                                      |
| Depth (mm):         | 463                                                      |
| Nett Weight (kg)    | : 13.5                                                   |
| Packaging Dir       | nensions                                                 |
| Height (mm):        | 310                                                      |
| Width (mm):         | 700                                                      |
| Depth (mm):         | 550                                                      |
| Gross Weight (kg    | 3): 14                                                   |
| Packaging Da        | ta                                                       |
| Box Colour:         | White Cardboard Box                                      |
| Box Qty:            | 1                                                        |
| Label Size:         | 100 x 50                                                 |
| Label Colour:       | White Label                                              |
| Label Qty:          | 2                                                        |
| Outer Box Dir       | mensions (If Applicable)                                 |
| Height (mm):        |                                                          |
| Width (mm):         |                                                          |
| Depth (mm):         |                                                          |
| Gross Weight (kg    | g):                                                      |
| Barcode:            | 5056211818984                                            |
| Product Detai       | ls                                                       |
| Country of Origin   | n: China                                                 |
| Fitting Instruction | n: No                                                    |
| Certification: CE   | E & UKCA: N/A WRAS: N/A WRAS No: N/A                     |
| Product Material    | Vitreous China, Natural Marble                           |
| Fixing Supplied:    | No                                                       |
| S                   |                                                          |
| Pans/Bidets:        | Trap Style: Not Applicable Includes Seat: Not Applicable |
|                     |                                                          |
| Seats:              | Seat Type: Not Applicable Material: Not Applicable       |
|                     | Function: Not Applicable Hinge Type: Not Applicable      |
|                     | Hinge Material: Not Applicable                           |
|                     |                                                          |
| Cisterns:           | Operating Type: Not Applicable Fittings: Not Applicable  |
|                     | Lever Type: Not Applicable                               |
|                     |                                                          |
| Basins:             | Tap Hole: One Taphole Chain Stay Hole: No                |
|                     | Template: Not Applicable Waste Type Req: Slotted         |
|                     | Overflow Inc: Yes Overflow Cover: Yes                    |
|                     | Inner Bowl Depth (mm): 160mm                             |
|                     |                                                          |