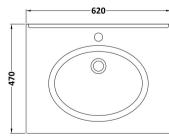

Sales Code: LOM223 Description: 600 Single Bowl Marble Top 1Th

| Product Dime        | nsions                                                   |
|---------------------|----------------------------------------------------------|
| Height (mm):        | 268                                                      |
| Width (mm):         | 620                                                      |
| Depth (mm):         | 463                                                      |
| Nett Weight (kg)    | : 13.5                                                   |
| Packaging Dir       | nensions                                                 |
| Height (mm):        | 310                                                      |
| Width (mm):         | 700                                                      |
| Depth (mm):         | 550                                                      |
| Gross Weight (kg    | 3): 14                                                   |
| Packaging Da        | ta                                                       |
| Box Colour:         | White Cardboard Box                                      |
| Box Qty:            | 1                                                        |
| Label Size:         | 100 x 50                                                 |
| Label Colour:       | White Label                                              |
| Label Qty:          | 2                                                        |
| Outer Box Dir       | mensions (If Applicable)                                 |
| Height (mm):        |                                                          |
| Width (mm):         |                                                          |
| Depth (mm):         |                                                          |
| Gross Weight (kg    | g):                                                      |
| Barcode:            | 5056211818984                                            |
| Product Detai       | ls                                                       |
| Country of Origin   | n: China                                                 |
| Fitting Instruction | n: No                                                    |
| Certification: CE   | E & UKCA: N/A WRAS: N/A WRAS No: N/A                     |
| Product Material    | Vitreous China, Natural Marble                           |
| Fixing Supplied:    | No                                                       |
| S                   |                                                          |
| Pans/Bidets:        | Trap Style: Not Applicable Includes Seat: Not Applicable |
|                     |                                                          |
| Seats:              | Seat Type: Not Applicable Material: Not Applicable       |
|                     | Function: Not Applicable Hinge Type: Not Applicable      |
|                     | Hinge Material: Not Applicable                           |
|                     |                                                          |
| Cisterns:           | Operating Type: Not Applicable Fittings: Not Applicable  |
|                     | Lever Type: Not Applicable                               |
|                     |                                                          |
| Basins:             | Tap Hole: One Taphole Chain Stay Hole: No                |
|                     | Template: Not Applicable Waste Type Req: Slotted         |
|                     | Overflow Inc: Yes Overflow Cover: Yes                    |
|                     | Inner Bowl Depth (mm): 160mm                             |
|                     |                                                          |