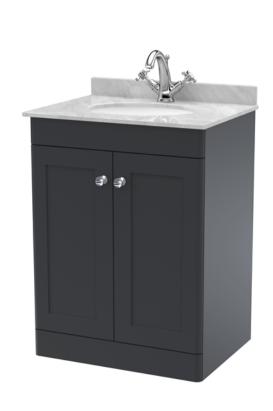

Sales Code: CLC1425GR1 Description: 600 F/S 2-Door Unit & Marble Top 1Th









## **Packaging Details**

Barcode: 5056678416907

Sales Code: CLA1425 Description: 600 F/S 2-Door Unit (800X600x453)





| 800                          |
|------------------------------|
| 600                          |
| 453                          |
| 25.3                         |
|                              |
| 835                          |
| 625                          |
| 480                          |
| 25.8                         |
|                              |
| Brown Cardboard Box          |
| 1                            |
| 100 x 50                     |
| White Label                  |
| 2                            |
| applicable)                  |
| **                           |
|                              |
|                              |
|