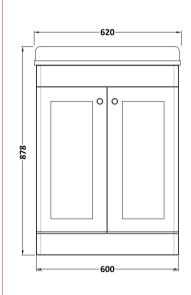

## **Packaging Details**

Barcode: 5056678416907

Sales Code: CLA1425 Description: 600 F/S 2-Door Unit (800X600x453)

| 800                          |
|------------------------------|
| 600                          |
| 453                          |
| 25.3                         |
|                              |
| 835                          |
| 625                          |
| 480                          |
| 25.8                         |
|                              |
| Brown Cardboard Box          |
| 1                            |
| 100 x 50                     |
| White Label                  |
| 2                            |
| applicable)                  |
| **                           |
|                              |
|                              |
|                              |
| 5056462643175                |
|                              |
| China                        |
| No                           |
| N/A                          |
| Yes                          |
| Satin Anthracite             |
| Cam & Wood Dowel             |
| Rigid                        |
| MFC Painted Matt             |
| Mdf Painted Matt             |
| 18                           |
| 18                           |
| No                           |
| Not Applicable               |
| 1                            |
| 95 Degree Clip-On Soft Close |
| Yes, Supplied                |
| No, Not Required             |
| Yes                          |
| Traditional                  |
| Not Applicable               |
| NotApplicable                |
| Yes, Supplied                |
|                              |