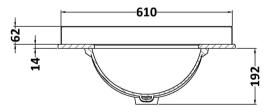

## TECHNICAL DATA SHEET

ROXOR

Sales Code: LOM223

**Description:** 600 Single Bowl Marble Top 1Th

| Product Dimer         | isions                                                   |  |
|-----------------------|----------------------------------------------------------|--|
| Height (mm):          | 268                                                      |  |
| Width (mm):           | 620                                                      |  |
| Depth (mm):           | 463                                                      |  |
| Nett Weight (kg):     | 13.5                                                     |  |
| Packaging Din         | iensions                                                 |  |
| Height (mm):          | 310                                                      |  |
| Width (mm):           | 700                                                      |  |
| Depth (mm):           | 550                                                      |  |
| Gross Weight (kg      | ): 14                                                    |  |
| Packaging Dat         | a                                                        |  |
| Box Colour:           | White Cardboard Box                                      |  |
| Box Qty:              | 1                                                        |  |
| Label Size:           | 100 x 50                                                 |  |
| Label Colour:         | White Label                                              |  |
| Label Qty:            | 2                                                        |  |
| <b>Outer Box Din</b>  | ensions (If Applicable)                                  |  |
| Height (mm):          |                                                          |  |
| Width (mm):           |                                                          |  |
| Depth (mm):           |                                                          |  |
| Gross Weight (kg      | ):                                                       |  |
| Barcode:              | 5056211818984                                            |  |
| <b>Product Detail</b> | S                                                        |  |
| Country of Origin     | : China                                                  |  |
| Fitting Instruction   | : No                                                     |  |
| Certification: CE     | & UKCA: N/A WRAS: N/A WRAS No: N/A                       |  |
| Product Material:     | Vitreous China, Natural Marble                           |  |
| Fixing Supplied:      | No                                                       |  |
| Pans/Bidets:          | Trap Style: Not Applicable Includes Seat: Not Applicable |  |
|                       |                                                          |  |
| Seats:                | Seat Type: Not Applicable Material: Not Applicable       |  |
|                       | Function: Not Applicable Hinge Type: Not Applicable      |  |
|                       | Hinge Material: Not Applicable                           |  |
| Cisterns:             | Operating Type: Not Applicable Fittings: Not Applicable  |  |
|                       | Lever Type: Not Applicable                               |  |
|                       |                                                          |  |
| Basins:               | Tap Hole: One Taphole Chain Stay Hole: No                |  |
|                       | Template: Not Applicable Waste Type Req: Slotted         |  |
|                       | Overflow Inc: Yes Overflow Cover: Yes                    |  |
|                       | Inner Bowl Depth (mm): 160mm                             |  |