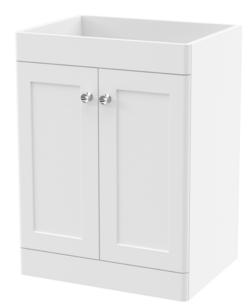

## TECHNICAL DATA SHEET

ROXOR

Sales Code: CLA125

**Description:** 600 F/S 2-Door Unit (800X600x453)

| Product Dimensions         |                              |
|----------------------------|------------------------------|
| Height (mm):               | 800                          |
| Width (mm):                | 600                          |
| Depth (mm):                | 453                          |
| Nett Weight (kg):          | 25.3                         |
| Packaging Dimensions       |                              |
| Height (mm):               | 835                          |
| Width (mm):                | 625                          |
| Depth (mm):                | 480                          |
| Gross Weight (kg):         | 25.8                         |
| Packaging Data             |                              |
| Box Colour:                | Brown Cardboard Box          |
| Box Qty:                   | 1                            |
| Label Size:                | 100 x 50                     |
| Label Colour:              | White Label                  |
| Label Oty:                 | 2                            |
| Outer Box Dimensions (If A |                              |
| Height (mm):               | -P.P                         |
| Width (mm):                |                              |
| Depth (mm):                |                              |
| Gross Weight (kg):         |                              |
| Barcode:                   | 5056462643144                |
| Product Details            |                              |
| Country of Origin:         | China                        |
| Fitting Instruction:       | No                           |
| CE & UKCA:                 | N/A                          |
| FSC Certified Materials:   | Yes                          |
| Colour:                    | Satin White                  |
| Construction Method:       | Cam & Wood Dowel             |
| Construction Type:         | Rigid                        |
| Cabinet Finish:            | MFC Painted Matt             |
| Fascia Finish:             | Mdf Painted Matt             |
| Cabinet Thickness (mm):    | 18                           |
| Fascia Thickness (mm):     | 18                           |
| Drawer Included:           | No                           |
| Drawer Type:               | Not Applicable               |
| No of Shelves:             | 1                            |
| Hinge Type:                | 95 Degree Clip-On Soft Close |
| Hinge Included:            | Yes, Supplied                |
| Adjustable Legs:           | No, Not Required             |
| Fixings Included:          | Yes                          |
| Handle Style:              | Traditional                  |
| Waste Shroud:              | Not Applicable               |
| Handle Included:           | Yes, Supplied                |
| Handle Type:               | Knob                         |