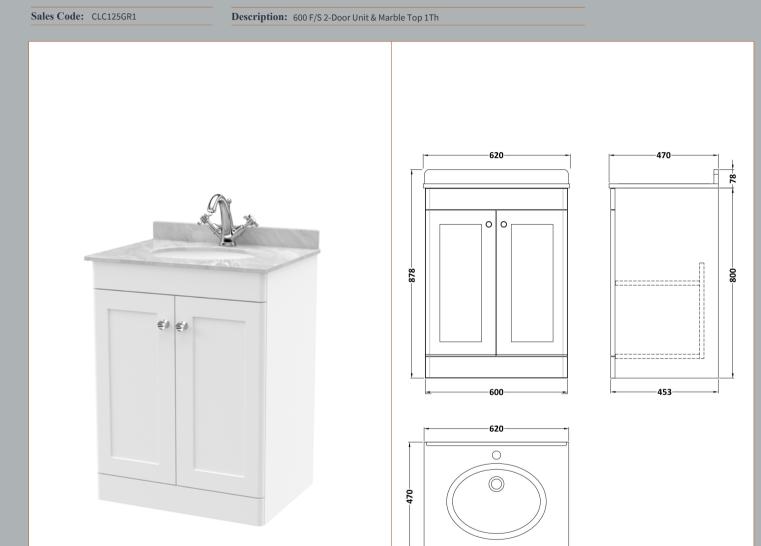

## TECHNICAL DATA SHEET

ROXOR

Sales Code: CLA125

**Description:** 600 F/S 2-Door Unit (800X600x453)

| Product Dimensions         |                              |
|----------------------------|------------------------------|
| Height (mm):               | 800                          |
| Width (mm):                | 600                          |
| Depth (mm):                | 453                          |
| Nett Weight (kg):          | 25.3                         |
| Packaging Dimensions       |                              |
| Height (mm):               | 835                          |
| Width (mm):                | 625                          |
| Depth (mm):                | 480                          |
| Gross Weight (kg):         | 25.8                         |
| Packaging Data             |                              |
| Box Colour:                | Brown Cardboard Box          |
| Box Qty:                   | 1                            |
| Label Size:                | 100 x 50                     |
| Label Colour:              | White Label                  |
| Label Oty:                 | 2                            |
| Outer Box Dimensions (If A |                              |
| Height (mm):               | -P.P                         |
| Width (mm):                |                              |
| Depth (mm):                |                              |
| Gross Weight (kg):         |                              |
| Barcode:                   | 5056462643144                |
| Product Details            |                              |
| Country of Origin:         | China                        |
| Fitting Instruction:       | No                           |
| CE & UKCA:                 | N/A                          |
| FSC Certified Materials:   | Yes                          |
| Colour:                    | Satin White                  |
| Construction Method:       | Cam & Wood Dowel             |
| Construction Type:         | Rigid                        |
| Cabinet Finish:            | MFC Painted Matt             |
| Fascia Finish:             | Mdf Painted Matt             |
| Cabinet Thickness (mm):    | 18                           |
| Fascia Thickness (mm):     | 18                           |
| Drawer Included:           | No                           |
| Drawer Type:               | Not Applicable               |
| No of Shelves:             | 1                            |
| Hinge Type:                | 95 Degree Clip-On Soft Close |
| Hinge Included:            | Yes, Supplied                |
| Adjustable Legs:           | No, Not Required             |
| Fixings Included:          | Yes                          |
| Handle Style:              | Traditional                  |
| Waste Shroud:              | Not Applicable               |
| Handle Included:           | Yes, Supplied                |
| Handle Type:               | Knob                         |