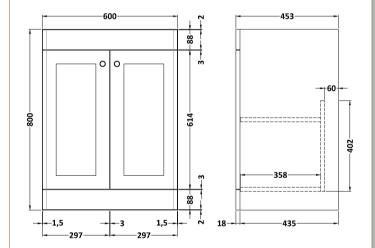

## TECHNICAL DATA SHEET

ROXOR

Sales Code: LOM223

**Description:** 600 Single Bowl Marble Top 1Th

| Product Dimer         | isions                                                   |  |
|-----------------------|----------------------------------------------------------|--|
| Height (mm):          | 268                                                      |  |
| Width (mm):           | 620                                                      |  |
| Depth (mm):           | 463                                                      |  |
| Nett Weight (kg):     | 13.5                                                     |  |
| Packaging Din         | iensions                                                 |  |
| Height (mm):          | 310                                                      |  |
| Width (mm):           | 700                                                      |  |
| Depth (mm):           | 550                                                      |  |
| Gross Weight (kg      | ): 14                                                    |  |
| Packaging Dat         | a                                                        |  |
| Box Colour:           | White Cardboard Box                                      |  |
| Box Qty:              | 1                                                        |  |
| Label Size:           | 100 x 50                                                 |  |
| Label Colour:         | White Label                                              |  |
| Label Qty:            | 2                                                        |  |
| <b>Outer Box Din</b>  | ensions (If Applicable)                                  |  |
| Height (mm):          |                                                          |  |
| Width (mm):           |                                                          |  |
| Depth (mm):           |                                                          |  |
| Gross Weight (kg      | ):                                                       |  |
| Barcode:              | 5056211818984                                            |  |
| <b>Product Detail</b> | S                                                        |  |
| Country of Origin     | : China                                                  |  |
| Fitting Instruction   | : No                                                     |  |
| Certification: CE     | & UKCA: N/A WRAS: N/A WRAS No: N/A                       |  |
| Product Material:     | Vitreous China, Natural Marble                           |  |
| Fixing Supplied:      | No                                                       |  |
| Pans/Bidets:          | Trap Style: Not Applicable Includes Seat: Not Applicable |  |
|                       |                                                          |  |
| Seats:                | Seat Type: Not Applicable Material: Not Applicable       |  |
|                       | Function: Not Applicable Hinge Type: Not Applicable      |  |
|                       | Hinge Material: Not Applicable                           |  |
| Cisterns:             | Operating Type: Not Applicable Fittings: Not Applicable  |  |
|                       | Lever Type: Not Applicable                               |  |
|                       |                                                          |  |
| Basins:               | Tap Hole: One Taphole Chain Stay Hole: No                |  |
|                       | Template: Not Applicable Waste Type Req: Slotted         |  |
|                       | Overflow Inc: Yes Overflow Cover: Yes                    |  |
|                       | Inner Bowl Depth (mm): 160mm                             |  |