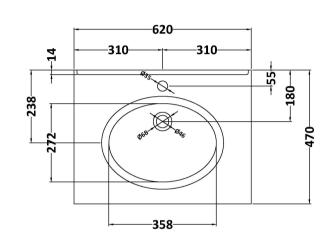

## TECHNICAL DATA SHEET

ROXOR

Sales Code: LOM223

**Description:** 600 Single Bowl Marble Top 1Th

| Product Dimer         | isions                                                   |  |
|-----------------------|----------------------------------------------------------|--|
| Height (mm):          | 268                                                      |  |
| Width (mm):           | 620                                                      |  |
| Depth (mm):           | 463                                                      |  |
| Nett Weight (kg):     | 13.5                                                     |  |
| Packaging Din         | iensions                                                 |  |
| Height (mm):          | 310                                                      |  |
| Width (mm):           | 700                                                      |  |
| Depth (mm):           | 550                                                      |  |
| Gross Weight (kg      | ): 14                                                    |  |
| Packaging Dat         | a                                                        |  |
| Box Colour:           | White Cardboard Box                                      |  |
| Box Qty:              | 1                                                        |  |
| Label Size:           | 100 x 50                                                 |  |
| Label Colour:         | White Label                                              |  |
| Label Qty:            | 2                                                        |  |
| <b>Outer Box Din</b>  | ensions (If Applicable)                                  |  |
| Height (mm):          |                                                          |  |
| Width (mm):           |                                                          |  |
| Depth (mm):           |                                                          |  |
| Gross Weight (kg      | ):                                                       |  |
| Barcode:              | 5056211818984                                            |  |
| <b>Product Detail</b> | S                                                        |  |
| Country of Origin     | : China                                                  |  |
| Fitting Instruction   | : No                                                     |  |
| Certification: CE     | & UKCA: N/A WRAS: N/A WRAS No: N/A                       |  |
| Product Material:     | Vitreous China, Natural Marble                           |  |
| Fixing Supplied:      | No                                                       |  |
| Pans/Bidets:          | Trap Style: Not Applicable Includes Seat: Not Applicable |  |
|                       |                                                          |  |
| Seats:                | Seat Type: Not Applicable Material: Not Applicable       |  |
|                       | Function: Not Applicable Hinge Type: Not Applicable      |  |
|                       | Hinge Material: Not Applicable                           |  |
| Cisterns:             | Operating Type: Not Applicable Fittings: Not Applicable  |  |
|                       | Lever Type: Not Applicable                               |  |
|                       |                                                          |  |
| Basins:               | Tap Hole: One Taphole Chain Stay Hole: No                |  |
|                       | Template: Not Applicable Waste Type Req: Slotted         |  |
|                       | Overflow Inc: Yes Overflow Cover: Yes                    |  |
|                       | Inner Bowl Depth (mm): 160mm                             |  |