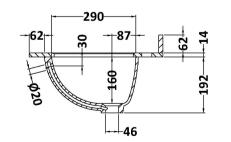

## TECHNICAL DATA SHEET

ROXOR

Sales Code: LOM223

**Description:** 600 Single Bowl Marble Top 1Th

| Product Dimer         | isions                                                   |  |
|-----------------------|----------------------------------------------------------|--|
| Height (mm):          | 268                                                      |  |
| Width (mm):           | 620                                                      |  |
| Depth (mm):           | 463                                                      |  |
| Nett Weight (kg):     | 13.5                                                     |  |
| Packaging Din         | iensions                                                 |  |
| Height (mm):          | 310                                                      |  |
| Width (mm):           | 700                                                      |  |
| Depth (mm):           | 550                                                      |  |
| Gross Weight (kg      | ): 14                                                    |  |
| Packaging Dat         | a                                                        |  |
| Box Colour:           | White Cardboard Box                                      |  |
| Box Qty:              | 1                                                        |  |
| Label Size:           | 100 x 50                                                 |  |
| Label Colour:         | White Label                                              |  |
| Label Qty:            | 2                                                        |  |
| <b>Outer Box Din</b>  | ensions (If Applicable)                                  |  |
| Height (mm):          |                                                          |  |
| Width (mm):           |                                                          |  |
| Depth (mm):           |                                                          |  |
| Gross Weight (kg      | ):                                                       |  |
| Barcode:              | 5056211818984                                            |  |
| <b>Product Detail</b> | S                                                        |  |
| Country of Origin     | : China                                                  |  |
| Fitting Instruction   | : No                                                     |  |
| Certification: CE     | & UKCA: N/A WRAS: N/A WRAS No: N/A                       |  |
| Product Material:     | Vitreous China, Natural Marble                           |  |
| Fixing Supplied:      | No                                                       |  |
| Pans/Bidets:          | Trap Style: Not Applicable Includes Seat: Not Applicable |  |
|                       |                                                          |  |
| Seats:                | Seat Type: Not Applicable Material: Not Applicable       |  |
|                       | Function: Not Applicable Hinge Type: Not Applicable      |  |
|                       | Hinge Material: Not Applicable                           |  |
| Cisterns:             | Operating Type: Not Applicable Fittings: Not Applicable  |  |
|                       | Lever Type: Not Applicable                               |  |
|                       |                                                          |  |
| Basins:               | Tap Hole: One Taphole Chain Stay Hole: No                |  |
|                       | Template: Not Applicable Waste Type Req: Slotted         |  |
|                       | Overflow Inc: Yes Overflow Cover: Yes                    |  |
|                       | Inner Bowl Depth (mm): 160mm                             |  |