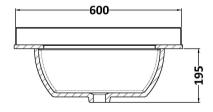

## TECHNICAL DATA SHEET

ROXOR

Sales Code: LSM222

**Description:** 600 Single Bowl Marble Top 1Th

| Product Dime        | asions                                                   |  |
|---------------------|----------------------------------------------------------|--|
| Height (mm):        | 268                                                      |  |
| Width (mm):         | 620                                                      |  |
| Depth (mm):         | 463                                                      |  |
| Nett Weight (kg):   | 13.5                                                     |  |
| Packaging Din       | nensions                                                 |  |
| Height (mm):        | 310                                                      |  |
| Width (mm):         | 700                                                      |  |
| Depth (mm):         | 550                                                      |  |
| Gross Weight (kg    | s): 14                                                   |  |
| Packaging Dat       | a                                                        |  |
| Box Colour:         | White Cardboard Box                                      |  |
| Box Qty:            | 1                                                        |  |
| Label Size:         | 100 x 50                                                 |  |
| Label Colour:       | White Label                                              |  |
| Label Qty:          | 2                                                        |  |
| Outer Box Din       | nensions (If Applicable)                                 |  |
| Height (mm):        |                                                          |  |
| Width (mm):         |                                                          |  |
| Depth (mm):         |                                                          |  |
| Gross Weight (kg    | ):                                                       |  |
| Barcode:            | 5056462655864                                            |  |
| Product Detail      | s                                                        |  |
| Country of Origin   | n: China                                                 |  |
| Fitting Instruction | n: No                                                    |  |
| Certification: CE   |                                                          |  |
| Product Material:   | Vitreous China, Natural Marble                           |  |
| Fixing Supplied:    | No                                                       |  |
|                     |                                                          |  |
| Pans/Bidets:        | Trap Style: Not Applicable Includes Seat: Not Applicable |  |
| Seats:              | Seat Type: Not Applicable Material: Not Applicable       |  |
|                     | Function: Not Applicable Hinge Type: Not Applicable      |  |
|                     | Hinge Material: Not Applicable                           |  |
| <u><u> </u></u>     |                                                          |  |
| Cisterns:           | Operating Type: Not Applicable Fittings: Not Applicable  |  |
|                     | Lever Type: Not Applicable                               |  |
| Basins:             | Tap Hole: One Taphole Chain Stay Hole: No                |  |
|                     | Template: Not Applicable Waste Type Req: Slotted         |  |
|                     | Overflow Inc: Yes Overflow Cover: Yes                    |  |
|                     | Inner Bowl Depth (mm): 160mm                             |  |