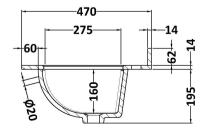

## TECHNICAL DATA SHEET

ROXOR

Sales Code: LSM222

**Description:** 600 Single Bowl Marble Top 1Th

| Product Dime        | asions                                                   |  |
|---------------------|----------------------------------------------------------|--|
| Height (mm):        | 268                                                      |  |
| Width (mm):         | 620                                                      |  |
| Depth (mm):         | 463                                                      |  |
| Nett Weight (kg):   | 13.5                                                     |  |
| Packaging Din       | nensions                                                 |  |
| Height (mm):        | 310                                                      |  |
| Width (mm):         | 700                                                      |  |
| Depth (mm):         | 550                                                      |  |
| Gross Weight (kg    | s): 14                                                   |  |
| Packaging Dat       | a                                                        |  |
| Box Colour:         | White Cardboard Box                                      |  |
| Box Qty:            | 1                                                        |  |
| Label Size:         | 100 x 50                                                 |  |
| Label Colour:       | White Label                                              |  |
| Label Qty:          | 2                                                        |  |
| Outer Box Din       | nensions (If Applicable)                                 |  |
| Height (mm):        |                                                          |  |
| Width (mm):         |                                                          |  |
| Depth (mm):         |                                                          |  |
| Gross Weight (kg    | ):                                                       |  |
| Barcode:            | 5056462655864                                            |  |
| Product Detail      | s                                                        |  |
| Country of Origin   | n: China                                                 |  |
| Fitting Instruction | n: No                                                    |  |
| Certification: CE   |                                                          |  |
| Product Material:   | Vitreous China, Natural Marble                           |  |
| Fixing Supplied:    | No                                                       |  |
|                     |                                                          |  |
| Pans/Bidets:        | Trap Style: Not Applicable Includes Seat: Not Applicable |  |
| Seats:              | Seat Type: Not Applicable Material: Not Applicable       |  |
|                     | Function: Not Applicable Hinge Type: Not Applicable      |  |
|                     | Hinge Material: Not Applicable                           |  |
| <u><u> </u></u>     |                                                          |  |
| Cisterns:           | Operating Type: Not Applicable Fittings: Not Applicable  |  |
|                     | Lever Type: Not Applicable                               |  |
| Basins:             | Tap Hole: One Taphole Chain Stay Hole: No                |  |
|                     | Template: Not Applicable Waste Type Req: Slotted         |  |
|                     | Overflow Inc: Yes Overflow Cover: Yes                    |  |
|                     | Inner Bowl Depth (mm): 160mm                             |  |