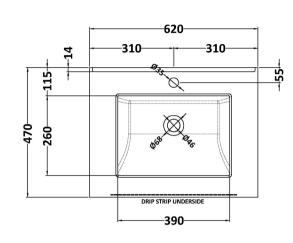

## TECHNICAL DATA SHEET

ROXOR

Sales Code: LSM222

**Description:** 600 Single Bowl Marble Top 1Th

| Product Dime        | asions                                                   |  |
|---------------------|----------------------------------------------------------|--|
| Height (mm):        | 268                                                      |  |
| Width (mm):         | 620                                                      |  |
| Depth (mm):         | 463                                                      |  |
| Nett Weight (kg):   | 13.5                                                     |  |
| Packaging Din       | nensions                                                 |  |
| Height (mm):        | 310                                                      |  |
| Width (mm):         | 700                                                      |  |
| Depth (mm):         | 550                                                      |  |
| Gross Weight (kg    | s): 14                                                   |  |
| Packaging Dat       | a                                                        |  |
| Box Colour:         | White Cardboard Box                                      |  |
| Box Qty:            | 1                                                        |  |
| Label Size:         | 100 x 50                                                 |  |
| Label Colour:       | White Label                                              |  |
| Label Qty:          | 2                                                        |  |
| Outer Box Din       | nensions (If Applicable)                                 |  |
| Height (mm):        |                                                          |  |
| Width (mm):         |                                                          |  |
| Depth (mm):         |                                                          |  |
| Gross Weight (kg    | ):                                                       |  |
| Barcode:            | 5056462655864                                            |  |
| Product Detail      | s                                                        |  |
| Country of Origin   | n: China                                                 |  |
| Fitting Instruction | n: No                                                    |  |
| Certification: CE   |                                                          |  |
| Product Material:   | Vitreous China, Natural Marble                           |  |
| Fixing Supplied:    | No                                                       |  |
|                     |                                                          |  |
| Pans/Bidets:        | Trap Style: Not Applicable Includes Seat: Not Applicable |  |
| Seats:              | Seat Type: Not Applicable Material: Not Applicable       |  |
|                     | Function: Not Applicable Hinge Type: Not Applicable      |  |
|                     | Hinge Material: Not Applicable                           |  |
| <u><u> </u></u>     |                                                          |  |
| Cisterns:           | Operating Type: Not Applicable Fittings: Not Applicable  |  |
|                     | Lever Type: Not Applicable                               |  |
| Basins:             | Tap Hole: One Taphole Chain Stay Hole: No                |  |
|                     | Template: Not Applicable Waste Type Req: Slotted         |  |
|                     | Overflow Inc: Yes Overflow Cover: Yes                    |  |
|                     | Inner Bowl Depth (mm): 160mm                             |  |