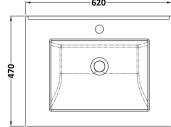

## TECHNICAL DATA SHEET

ROXOR

Sales Code: LSM222

**Description:** 600 Single Bowl Marble Top 1Th

| Product Dime        | asions                                                   |  |
|---------------------|----------------------------------------------------------|--|
| Height (mm):        | 268                                                      |  |
| Width (mm):         | 620                                                      |  |
| Depth (mm):         | 463                                                      |  |
| Nett Weight (kg):   | 13.5                                                     |  |
| Packaging Din       | nensions                                                 |  |
| Height (mm):        | 310                                                      |  |
| Width (mm):         | 700                                                      |  |
| Depth (mm):         | 550                                                      |  |
| Gross Weight (kg    | s): 14                                                   |  |
| Packaging Dat       | a                                                        |  |
| Box Colour:         | White Cardboard Box                                      |  |
| Box Qty:            | 1                                                        |  |
| Label Size:         | 100 x 50                                                 |  |
| Label Colour:       | White Label                                              |  |
| Label Qty:          | 2                                                        |  |
| Outer Box Din       | nensions (If Applicable)                                 |  |
| Height (mm):        |                                                          |  |
| Width (mm):         |                                                          |  |
| Depth (mm):         |                                                          |  |
| Gross Weight (kg    | ):                                                       |  |
| Barcode:            | 5056462655864                                            |  |
| Product Detail      | s                                                        |  |
| Country of Origin   | n: China                                                 |  |
| Fitting Instruction | n: No                                                    |  |
| Certification: CE   |                                                          |  |
| Product Material:   | Vitreous China, Natural Marble                           |  |
| Fixing Supplied:    | No                                                       |  |
|                     |                                                          |  |
| Pans/Bidets:        | Trap Style: Not Applicable Includes Seat: Not Applicable |  |
| Seats:              | Seat Type: Not Applicable Material: Not Applicable       |  |
|                     | Function: Not Applicable Hinge Type: Not Applicable      |  |
|                     | Hinge Material: Not Applicable                           |  |
| <u><u> </u></u>     |                                                          |  |
| Cisterns:           | Operating Type: Not Applicable Fittings: Not Applicable  |  |
|                     | Lever Type: Not Applicable                               |  |
| Basins:             | Tap Hole: One Taphole Chain Stay Hole: No                |  |
|                     | Template: Not Applicable Waste Type Req: Slotted         |  |
|                     | Overflow Inc: Yes Overflow Cover: Yes                    |  |
|                     | Inner Bowl Depth (mm): 160mm                             |  |