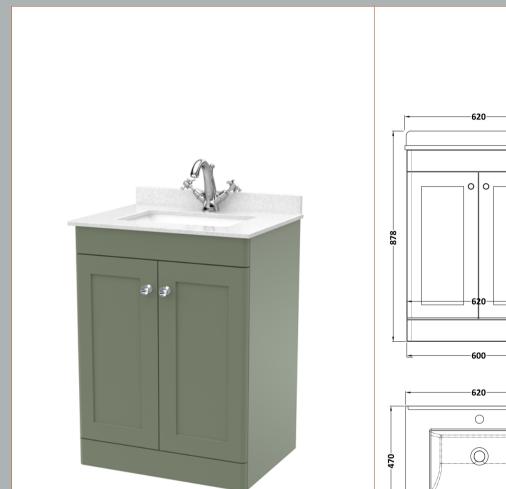

Sales Code: CLC825WS1

**Description:** 600 F/S 2-Door Unit & Marble Top 1Th

78-

800-

Π

## TECHNICAL DATA SHEET

ROXOR

Sales Code: CLA825

**Description:** 600 F/S 2-Door Unit (800X600x453)

| Product Dimensions       |                              |
|--------------------------|------------------------------|
| Height (mm):             | 800                          |
| Width (mm):              | 600                          |
| Depth (mm):              | 453                          |
| Nett Weight (kg):        | 25.3                         |
| Packaging Dimensions     |                              |
| Height (mm):             | 835                          |
| Width (mm):              | 625                          |
| Depth (mm):              | 480                          |
| Gross Weight (kg):       | 25.8                         |
| Packaging Data           |                              |
| Box Colour:              | Brown Cardboard Box          |
| Box Oty:                 | 1                            |
| Label Size:              | 100 x 50                     |
| Label Colour:            | White Label                  |
| Label Qty:               | 2                            |
| Outer Box Dimensions (If | Applicable)                  |
| Height (mm):             | TT ()                        |
| Width (mm):              |                              |
| Depth (mm):              |                              |
| Gross Weight (kg):       |                              |
| Barcode:                 | 5056462643168                |
| Product Details          |                              |
| Country of Origin:       | China                        |
| Fitting Instruction:     | No                           |
| CE & UKCA:               | N/A                          |
| FSC Certified Materials: | Yes                          |
| Colour:                  | Satin Green                  |
| Construction Method:     | Cam & Wood Dowel             |
| Construction Type:       | Rigid                        |
| Cabinet Finish:          | MFC Painted Matt             |
| Fascia Finish:           | Mdf Painted Matt             |
| Cabinet Thickness (mm):  | 18                           |
| Fascia Thickness (mm):   | 18                           |
| Drawer Included:         | No                           |
| Drawer Type:             | Not Applicable               |
| No of Shelves:           | 1                            |
| Hinge Type:              | 95 Degree Clip-On Soft Close |
| Hinge Included:          | Yes, Supplied                |
| Adjustable Legs:         | No, Not Required             |
| Fixings Included:        | Yes                          |
| Handle Style:            | Traditional                  |
| Waste Shroud:            | Not Applicable               |
| Handle Included:         | Yes, Supplied                |
| Handle Type:             | Knob                         |

## TECHNICAL DATA SHEET

ROXOR

Sales Code: LSM222

**Description:** 600 Single Bowl Marble Top 1Th

| Product Dime        | asions                                                   |  |
|---------------------|----------------------------------------------------------|--|
| Height (mm):        | 268                                                      |  |
| Width (mm):         | 620                                                      |  |
| Depth (mm):         | 463                                                      |  |
| Nett Weight (kg):   | 13.5                                                     |  |
| Packaging Din       | nensions                                                 |  |
| Height (mm):        | 310                                                      |  |
| Width (mm):         | 700                                                      |  |
| Depth (mm):         | 550                                                      |  |
| Gross Weight (kg    | s): 14                                                   |  |
| Packaging Dat       | a                                                        |  |
| Box Colour:         | White Cardboard Box                                      |  |
| Box Qty:            | 1                                                        |  |
| Label Size:         | 100 x 50                                                 |  |
| Label Colour:       | White Label                                              |  |
| Label Qty:          | 2                                                        |  |
| Outer Box Din       | nensions (If Applicable)                                 |  |
| Height (mm):        |                                                          |  |
| Width (mm):         |                                                          |  |
| Depth (mm):         |                                                          |  |
| Gross Weight (kg    | ):                                                       |  |
| Barcode:            | 5056462655864                                            |  |
| Product Detail      | s                                                        |  |
| Country of Origin   | n: China                                                 |  |
| Fitting Instruction | n: No                                                    |  |
| Certification: CE   |                                                          |  |
| Product Material:   | Vitreous China, Natural Marble                           |  |
| Fixing Supplied:    | No                                                       |  |
|                     |                                                          |  |
| Pans/Bidets:        | Trap Style: Not Applicable Includes Seat: Not Applicable |  |
| Seats:              | Seat Type: Not Applicable Material: Not Applicable       |  |
|                     | Function: Not Applicable Hinge Type: Not Applicable      |  |
|                     | Hinge Material: Not Applicable                           |  |
| <u><u> </u></u>     |                                                          |  |
| Cisterns:           | Operating Type: Not Applicable Fittings: Not Applicable  |  |
|                     | Lever Type: Not Applicable                               |  |
| Basins:             | Tap Hole: One Taphole Chain Stay Hole: No                |  |
|                     | Template: Not Applicable Waste Type Req: Slotted         |  |
|                     | Overflow Inc: Yes Overflow Cover: Yes                    |  |
|                     | Inner Bowl Depth (mm): 160mm                             |  |