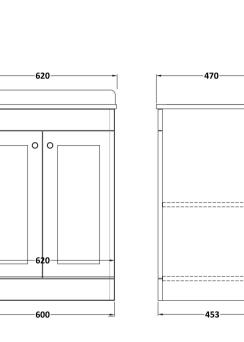

## TECHNICAL DATA SHEET

ROXOR

Sales Code: CLA825

**Description:** 600 F/S 2-Door Unit (800X600x453)

| Product Dimensions       |                              |
|--------------------------|------------------------------|
| Height (mm):             | 800                          |
| Width (mm):              | 600                          |
| Depth (mm):              | 453                          |
| Nett Weight (kg):        | 25.3                         |
| Packaging Dimensions     |                              |
| Height (mm):             | 835                          |
| Width (mm):              | 625                          |
| Depth (mm):              | 480                          |
| Gross Weight (kg):       | 25.8                         |
| Packaging Data           |                              |
| Box Colour:              | Brown Cardboard Box          |
| Box Oty:                 | 1                            |
| Label Size:              | 100 x 50                     |
| Label Colour:            | White Label                  |
| Label Qty:               | 2                            |
| Outer Box Dimensions (If | Applicable)                  |
| Height (mm):             | TT ()                        |
| Width (mm):              |                              |
| Depth (mm):              |                              |
| Gross Weight (kg):       |                              |
| Barcode:                 | 5056462643168                |
| Product Details          |                              |
| Country of Origin:       | China                        |
| Fitting Instruction:     | No                           |
| CE & UKCA:               | N/A                          |
| FSC Certified Materials: | Yes                          |
| Colour:                  | Satin Green                  |
| Construction Method:     | Cam & Wood Dowel             |
| Construction Type:       | Rigid                        |
| Cabinet Finish:          | MFC Painted Matt             |
| Fascia Finish:           | Mdf Painted Matt             |
| Cabinet Thickness (mm):  | 18                           |
| Fascia Thickness (mm):   | 18                           |
| Drawer Included:         | No                           |
| Drawer Type:             | Not Applicable               |
| No of Shelves:           | 1                            |
| Hinge Type:              | 95 Degree Clip-On Soft Close |
| Hinge Included:          | Yes, Supplied                |
| Adjustable Legs:         | No, Not Required             |
| Fixings Included:        | Yes                          |
| Handle Style:            | Traditional                  |
| Waste Shroud:            | Not Applicable               |
| Handle Included:         | Yes, Supplied                |
| Handle Type:             | Knob                         |