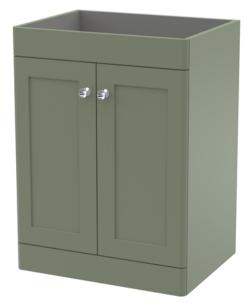

## TECHNICAL DATA SHEET

ROXOR

Sales Code: CLA825

**Description:** 600 F/S 2-Door Unit (800X600x453)

| Product Dimensions       |                              |
|--------------------------|------------------------------|
| Height (mm):             | 800                          |
| Width (mm):              | 600                          |
| Depth (mm):              | 453                          |
| Nett Weight (kg):        | 25.3                         |
| Packaging Dimensions     |                              |
| Height (mm):             | 835                          |
| Width (mm):              | 625                          |
| Depth (mm):              | 480                          |
| Gross Weight (kg):       | 25.8                         |
| Packaging Data           |                              |
| Box Colour:              | Brown Cardboard Box          |
| Box Oty:                 | 1                            |
| Label Size:              | 100 x 50                     |
| Label Colour:            | White Label                  |
| Label Qty:               | 2                            |
| Outer Box Dimensions (If | Applicable)                  |
| Height (mm):             | TT ()                        |
| Width (mm):              |                              |
| Depth (mm):              |                              |
| Gross Weight (kg):       |                              |
| Barcode:                 | 5056462643168                |
| Product Details          |                              |
| Country of Origin:       | China                        |
| Fitting Instruction:     | No                           |
| CE & UKCA:               | N/A                          |
| FSC Certified Materials: | Yes                          |
| Colour:                  | Satin Green                  |
| Construction Method:     | Cam & Wood Dowel             |
| Construction Type:       | Rigid                        |
| Cabinet Finish:          | MFC Painted Matt             |
| Fascia Finish:           | Mdf Painted Matt             |
| Cabinet Thickness (mm):  | 18                           |
| Fascia Thickness (mm):   | 18                           |
| Drawer Included:         | No                           |
| Drawer Type:             | Not Applicable               |
| No of Shelves:           | 1                            |
| Hinge Type:              | 95 Degree Clip-On Soft Close |
| Hinge Included:          | Yes, Supplied                |
| Adjustable Legs:         | No, Not Required             |
| Fixings Included:        | Yes                          |
| Handle Style:            | Traditional                  |
| Waste Shroud:            | Not Applicable               |
| Handle Included:         | Yes, Supplied                |
| Handle Type:             | Knob                         |