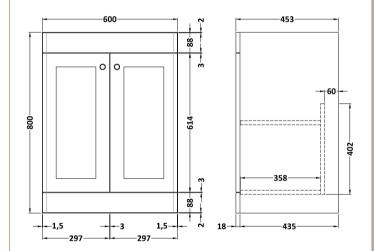

Sales Code: CLC825WS1

**Description:** 600 F/S 2-Door Unit & Marble Top 1Th

78-

800-

Π

## TECHNICAL DATA SHEET

ROXOR

Sales Code: CLA825

**Description:** 600 F/S 2-Door Unit (800X600x453)

| Product Dimensions       |                              |
|--------------------------|------------------------------|
| Height (mm):             | 800                          |
| Width (mm):              | 600                          |
| Depth (mm):              | 453                          |
| Nett Weight (kg):        | 25.3                         |
| Packaging Dimensions     |                              |
| Height (mm):             | 835                          |
| Width (mm):              | 625                          |
| Depth (mm):              | 480                          |
| Gross Weight (kg):       | 25.8                         |
| Packaging Data           |                              |
| Box Colour:              | Brown Cardboard Box          |
| Box Oty:                 | 1                            |
| Label Size:              | 100 x 50                     |
| Label Colour:            | White Label                  |
| Label Qty:               | 2                            |
| Outer Box Dimensions (If | Applicable)                  |
| Height (mm):             | TT ()                        |
| Width (mm):              |                              |
| Depth (mm):              |                              |
| Gross Weight (kg):       |                              |
| Barcode:                 | 5056462643168                |
| Product Details          |                              |
| Country of Origin:       | China                        |
| Fitting Instruction:     | No                           |
| CE & UKCA:               | N/A                          |
| FSC Certified Materials: | Yes                          |
| Colour:                  | Satin Green                  |
| Construction Method:     | Cam & Wood Dowel             |
| Construction Type:       | Rigid                        |
| Cabinet Finish:          | MFC Painted Matt             |
| Fascia Finish:           | Mdf Painted Matt             |
| Cabinet Thickness (mm):  | 18                           |
| Fascia Thickness (mm):   | 18                           |
| Drawer Included:         | No                           |
| Drawer Type:             | Not Applicable               |
| No of Shelves:           | 1                            |
| Hinge Type:              | 95 Degree Clip-On Soft Close |
| Hinge Included:          | Yes, Supplied                |
| Adjustable Legs:         | No, Not Required             |
| Fixings Included:        | Yes                          |
| Handle Style:            | Traditional                  |
| Waste Shroud:            | Not Applicable               |
| Handle Included:         | Yes, Supplied                |
| Handle Type:             | Knob                         |