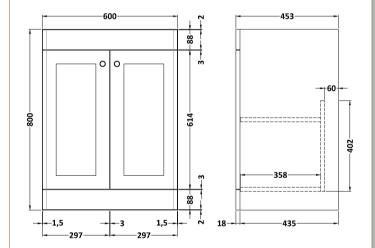

## TECHNICAL DATA SHEET

ROXOR

Sales Code: CLA125

**Description:** 600 F/S 2-Door Unit (800X600x453)

| Product Dimensions         |                              |
|----------------------------|------------------------------|
| Height (mm):               | 800                          |
| Width (mm):                | 600                          |
| Depth (mm):                | 453                          |
| Nett Weight (kg):          | 25.3                         |
| Packaging Dimensions       |                              |
| Height (mm):               | 835                          |
| Width (mm):                | 625                          |
| Depth (mm):                | 480                          |
| Gross Weight (kg):         | 25.8                         |
| Packaging Data             |                              |
| Box Colour:                | Brown Cardboard Box          |
| Box Qty:                   | 1                            |
| Label Size:                | 100 x 50                     |
| Label Colour:              | White Label                  |
| Label Oty:                 | 2                            |
| Outer Box Dimensions (If A |                              |
| Height (mm):               | -P.P                         |
| Width (mm):                |                              |
| Depth (mm):                |                              |
| Gross Weight (kg):         |                              |
| Barcode:                   | 5056462643144                |
| Product Details            |                              |
| Country of Origin:         | China                        |
| Fitting Instruction:       | No                           |
| CE & UKCA:                 | N/A                          |
| FSC Certified Materials:   | Yes                          |
| Colour:                    | Satin White                  |
| Construction Method:       | Cam & Wood Dowel             |
| Construction Type:         | Rigid                        |
| Cabinet Finish:            | MFC Painted Matt             |
| Fascia Finish:             | Mdf Painted Matt             |
| Cabinet Thickness (mm):    | 18                           |
| Fascia Thickness (mm):     | 18                           |
| Drawer Included:           | No                           |
| Drawer Type:               | Not Applicable               |
| No of Shelves:             | 1                            |
| Hinge Type:                | 95 Degree Clip-On Soft Close |
| Hinge Included:            | Yes, Supplied                |
| Adjustable Legs:           | No, Not Required             |
| Fixings Included:          | Yes                          |
| Handle Style:              | Traditional                  |
| Waste Shroud:              | Not Applicable               |
| Handle Included:           | Yes, Supplied                |
| Handle Type:               | Knob                         |