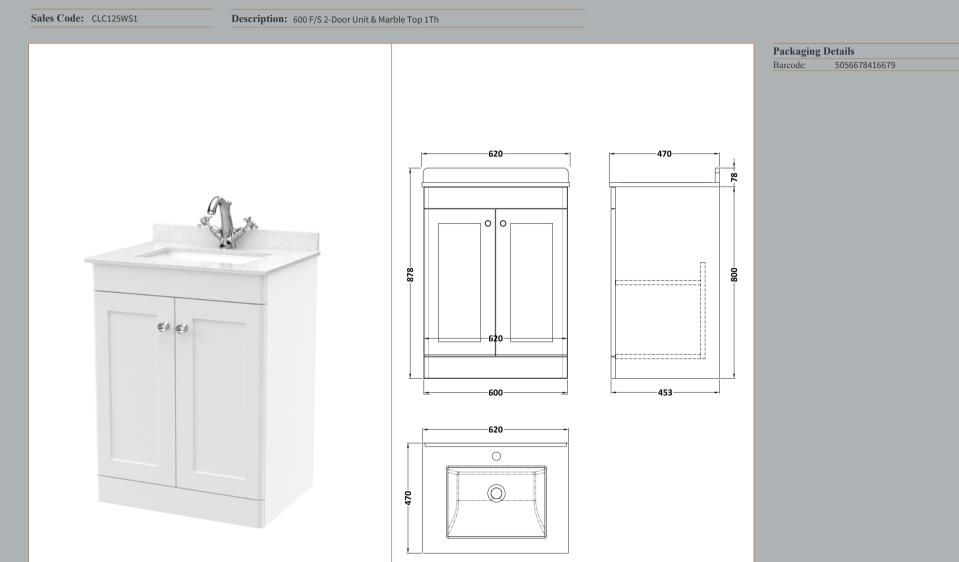

## TECHNICAL DATA SHEET

ROXOR

Sales Code: CLA125

**Description:** 600 F/S 2-Door Unit (800X600x453)

| Product Dimensions         |                              |
|----------------------------|------------------------------|
| Height (mm):               | 800                          |
| Width (mm):                | 600                          |
| Depth (mm):                | 453                          |
| Nett Weight (kg):          | 25.3                         |
| Packaging Dimensions       |                              |
| Height (mm):               | 835                          |
| Width (mm):                | 625                          |
| Depth (mm):                | 480                          |
| Gross Weight (kg):         | 25.8                         |
| Packaging Data             |                              |
| Box Colour:                | Brown Cardboard Box          |
| Box Qty:                   | 1                            |
| Label Size:                | 100 x 50                     |
| Label Colour:              | White Label                  |
| Label Oty:                 | 2                            |
| Outer Box Dimensions (If A |                              |
| Height (mm):               | -P.P                         |
| Width (mm):                |                              |
| Depth (mm):                |                              |
| Gross Weight (kg):         |                              |
| Barcode:                   | 5056462643144                |
| Product Details            |                              |
| Country of Origin:         | China                        |
| Fitting Instruction:       | No                           |
| CE & UKCA:                 | N/A                          |
| FSC Certified Materials:   | Yes                          |
| Colour:                    | Satin White                  |
| Construction Method:       | Cam & Wood Dowel             |
| Construction Type:         | Rigid                        |
| Cabinet Finish:            | MFC Painted Matt             |
| Fascia Finish:             | Mdf Painted Matt             |
| Cabinet Thickness (mm):    | 18                           |
| Fascia Thickness (mm):     | 18                           |
| Drawer Included:           | No                           |
| Drawer Type:               | Not Applicable               |
| No of Shelves:             | 1                            |
| Hinge Type:                | 95 Degree Clip-On Soft Close |
| Hinge Included:            | Yes, Supplied                |
| Adjustable Legs:           | No, Not Required             |
| Fixings Included:          | Yes                          |
| Handle Style:              | Traditional                  |
| Waste Shroud:              | Not Applicable               |
| Handle Included:           | Yes, Supplied                |
| Handle Type:               | Knob                         |

## TECHNICAL DATA SHEET

ROXOR

Sales Code: LSM222

**Description:** 600 Single Bowl Marble Top 1Th

| Product Dime        | asions                                                   |  |
|---------------------|----------------------------------------------------------|--|
| Height (mm):        | 268                                                      |  |
| Width (mm):         | 620                                                      |  |
| Depth (mm):         | 463                                                      |  |
| Nett Weight (kg):   | 13.5                                                     |  |
| Packaging Din       | nensions                                                 |  |
| Height (mm):        | 310                                                      |  |
| Width (mm):         | 700                                                      |  |
| Depth (mm):         | 550                                                      |  |
| Gross Weight (kg    | s): 14                                                   |  |
| Packaging Dat       | a                                                        |  |
| Box Colour:         | White Cardboard Box                                      |  |
| Box Qty:            | 1                                                        |  |
| Label Size:         | 100 x 50                                                 |  |
| Label Colour:       | White Label                                              |  |
| Label Qty:          | 2                                                        |  |
| Outer Box Din       | nensions (If Applicable)                                 |  |
| Height (mm):        |                                                          |  |
| Width (mm):         |                                                          |  |
| Depth (mm):         |                                                          |  |
| Gross Weight (kg    | ):                                                       |  |
| Barcode:            | 5056462655864                                            |  |
| Product Detail      | s                                                        |  |
| Country of Origin   | n: China                                                 |  |
| Fitting Instruction | n: No                                                    |  |
| Certification: CE   |                                                          |  |
| Product Material:   | Vitreous China, Natural Marble                           |  |
| Fixing Supplied:    | No                                                       |  |
|                     |                                                          |  |
| Pans/Bidets:        | Trap Style: Not Applicable Includes Seat: Not Applicable |  |
| Seats:              | Seat Type: Not Applicable Material: Not Applicable       |  |
|                     | Function: Not Applicable Hinge Type: Not Applicable      |  |
|                     | Hinge Material: Not Applicable                           |  |
| <u><u> </u></u>     |                                                          |  |
| Cisterns:           | Operating Type: Not Applicable Fittings: Not Applicable  |  |
|                     | Lever Type: Not Applicable                               |  |
| Basins:             | Tap Hole: One Taphole Chain Stay Hole: No                |  |
|                     | Template: Not Applicable Waste Type Req: Slotted         |  |
|                     | Overflow Inc: Yes Overflow Cover: Yes                    |  |
|                     | Inner Bowl Depth (mm): 160mm                             |  |