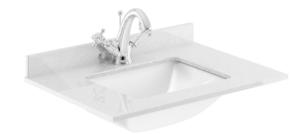

## TECHNICAL DATA SHEET

ROXOR

Sales Code: LSM222

**Description:** 600 Single Bowl Marble Top 1Th

| Product Dime        | asions                                                   |  |
|---------------------|----------------------------------------------------------|--|
| Height (mm):        | 268                                                      |  |
| Width (mm):         | 620                                                      |  |
| Depth (mm):         | 463                                                      |  |
| Nett Weight (kg):   | 13.5                                                     |  |
| Packaging Din       | nensions                                                 |  |
| Height (mm):        | 310                                                      |  |
| Width (mm):         | 700                                                      |  |
| Depth (mm):         | 550                                                      |  |
| Gross Weight (kg    | s): 14                                                   |  |
| Packaging Dat       | a                                                        |  |
| Box Colour:         | White Cardboard Box                                      |  |
| Box Qty:            | 1                                                        |  |
| Label Size:         | 100 x 50                                                 |  |
| Label Colour:       | White Label                                              |  |
| Label Qty:          | 2                                                        |  |
| Outer Box Din       | nensions (If Applicable)                                 |  |
| Height (mm):        |                                                          |  |
| Width (mm):         |                                                          |  |
| Depth (mm):         |                                                          |  |
| Gross Weight (kg    | ):                                                       |  |
| Barcode:            | 5056462655864                                            |  |
| Product Detail      | s                                                        |  |
| Country of Origin   | n: China                                                 |  |
| Fitting Instruction | n: No                                                    |  |
| Certification: CE   |                                                          |  |
| Product Material:   | Vitreous China, Natural Marble                           |  |
| Fixing Supplied:    | No                                                       |  |
|                     |                                                          |  |
| Pans/Bidets:        | Trap Style: Not Applicable Includes Seat: Not Applicable |  |
| Seats:              | Seat Type: Not Applicable Material: Not Applicable       |  |
|                     | Function: Not Applicable Hinge Type: Not Applicable      |  |
|                     | Hinge Material: Not Applicable                           |  |
| <u><u> </u></u>     |                                                          |  |
| Cisterns:           | Operating Type: Not Applicable Fittings: Not Applicable  |  |
|                     | Lever Type: Not Applicable                               |  |
| Basins:             | Tap Hole: One Taphole Chain Stay Hole: No                |  |
|                     | Template: Not Applicable Waste Type Req: Slotted         |  |
|                     | Overflow Inc: Yes Overflow Cover: Yes                    |  |
|                     | Inner Bowl Depth (mm): 160mm                             |  |