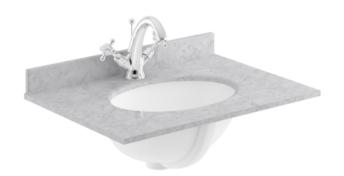

## TECHNICAL DATA SHEET

ROXOR

Sales Code: LOM223

**Description:** 600 Single Bowl Marble Top 1Th

| Product Dimer         | isions                                                   |  |
|-----------------------|----------------------------------------------------------|--|
| Height (mm):          | 268                                                      |  |
| Width (mm):           | 620                                                      |  |
| Depth (mm):           | 463                                                      |  |
| Nett Weight (kg):     | 13.5                                                     |  |
| Packaging Din         | iensions                                                 |  |
| Height (mm):          | 310                                                      |  |
| Width (mm):           | 700                                                      |  |
| Depth (mm):           | 550                                                      |  |
| Gross Weight (kg      | ): 14                                                    |  |
| Packaging Dat         | a                                                        |  |
| Box Colour:           | White Cardboard Box                                      |  |
| Box Qty:              | 1                                                        |  |
| Label Size:           | 100 x 50                                                 |  |
| Label Colour:         | White Label                                              |  |
| Label Qty:            | 2                                                        |  |
| <b>Outer Box Din</b>  | ensions (If Applicable)                                  |  |
| Height (mm):          |                                                          |  |
| Width (mm):           |                                                          |  |
| Depth (mm):           |                                                          |  |
| Gross Weight (kg      | ):                                                       |  |
| Barcode:              | 5056211818984                                            |  |
| <b>Product Detail</b> | S                                                        |  |
| Country of Origin     | : China                                                  |  |
| Fitting Instruction   | : No                                                     |  |
| Certification: CE     | & UKCA: N/A WRAS: N/A WRAS No: N/A                       |  |
| Product Material:     | Vitreous China, Natural Marble                           |  |
| Fixing Supplied:      | No                                                       |  |
| Pans/Bidets:          | Trap Style: Not Applicable Includes Seat: Not Applicable |  |
|                       |                                                          |  |
| Seats:                | Seat Type: Not Applicable Material: Not Applicable       |  |
|                       | Function: Not Applicable Hinge Type: Not Applicable      |  |
|                       | Hinge Material: Not Applicable                           |  |
| Cisterns:             | Operating Type: Not Applicable Fittings: Not Applicable  |  |
|                       | Lever Type: Not Applicable                               |  |
|                       |                                                          |  |
| Basins:               | Tap Hole: One Taphole Chain Stay Hole: No                |  |
|                       | Template: Not Applicable Waste Type Req: Slotted         |  |
|                       | Overflow Inc: Yes Overflow Cover: Yes                    |  |
|                       | Inner Bowl Depth (mm): 160mm                             |  |