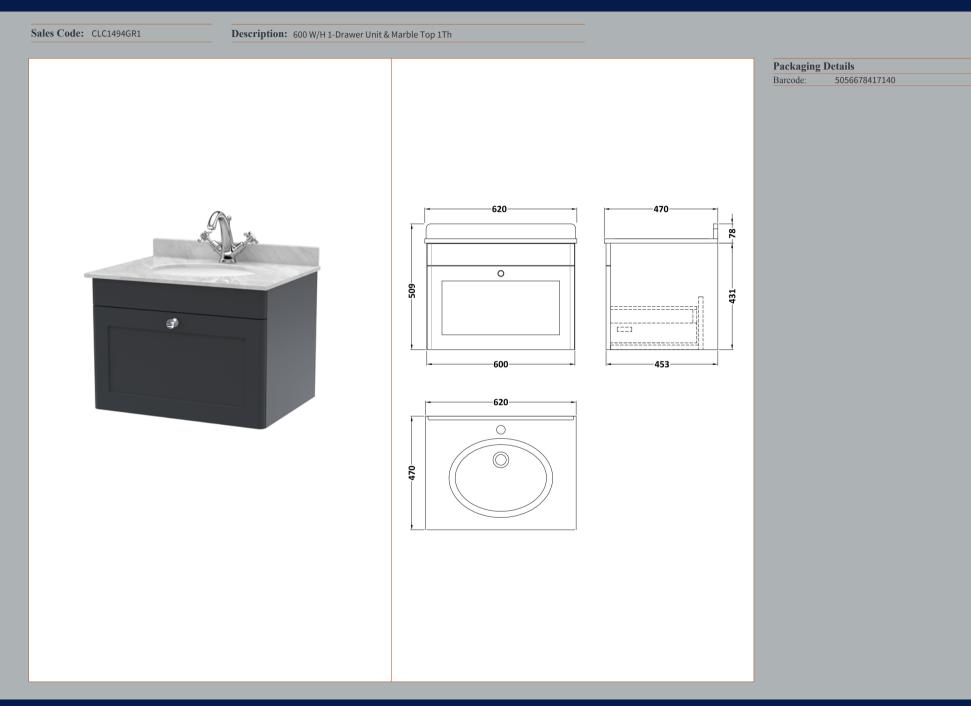

## TECHNICAL DATA SHEET

ROXOR

Sales Code: CLA1494

| Product Dimensions         |                                |
|----------------------------|--------------------------------|
| Height (mm):               | 431                            |
| Width (mm):                | 600                            |
| Depth (mm):                | 453                            |
| Nett Weight (kg):          | 19                             |
| Packaging Dimensions       |                                |
| Height (mm):               | 465                            |
| Width (mm):                | 625                            |
| Depth (mm):                | 480                            |
| Gross Weight (kg):         | 19.5                           |
| Packaging Data             |                                |
| Box Colour:                | Brown Cardboard Box            |
| Box Qty:                   | 1                              |
| Label Size:                | 100 x 50                       |
| Label Colour:              | White Label                    |
| Label Qty:                 | 2                              |
| Outer Box Dimensions (If A | Applicable)                    |
| Height (mm):               |                                |
| Width (mm):                |                                |
| Depth (mm):                |                                |
| Gross Weight (kg):         |                                |
| Barcode:                   | 5056462643298                  |
| Product Details            |                                |
| Country of Origin:         | China                          |
| Fitting Instruction:       | No                             |
| CE & UKCA:                 | N/A                            |
| FSC Certified Materials:   | Yes                            |
| Colour:                    | Satin Anthracite               |
| Construction Method:       | Cam & Wood Dowel               |
| Construction Type:         | Rigid                          |
| Cabinet Finish:            | MFC Painted Matt               |
| Fascia Finish:             | Mdf Painted Matt               |
| Cabinet Thickness (mm):    | 18                             |
| Fascia Thickness (mm):     | 18                             |
| Drawer Included:           | Yes                            |
| Drawer Type:               | 80mm High Metal S/C Inc Galler |
| No of Shelves:             | Not Applicable                 |
| Hinge Type:                | Not Applicable                 |
| Hinge Included:            | Not Applicable                 |
| Adjustable Legs:           | No, Not Required               |
| Fixings Included:          | Yes                            |
| Handle Style:              | Traditional                    |
| Waste Shroud:              | Yes                            |
| Handle Included:           | Yes, Supplied                  |
| Handle Type:               | Knob                           |