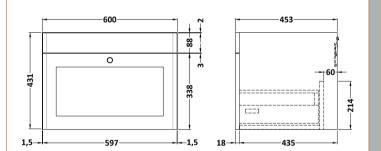

## TECHNICAL DATA SHEET

ROXOR

Sales Code: CLA1494

| Product Dimensions         |                                |
|----------------------------|--------------------------------|
| Height (mm):               | 431                            |
| Width (mm):                | 600                            |
| Depth (mm):                | 453                            |
| Nett Weight (kg):          | 19                             |
| Packaging Dimensions       |                                |
| Height (mm):               | 465                            |
| Width (mm):                | 625                            |
| Depth (mm):                | 480                            |
| Gross Weight (kg):         | 19.5                           |
| Packaging Data             |                                |
| Box Colour:                | Brown Cardboard Box            |
| Box Qty:                   | 1                              |
| Label Size:                | 100 x 50                       |
| Label Colour:              | White Label                    |
| Label Qty:                 | 2                              |
| Outer Box Dimensions (If A | Applicable)                    |
| Height (mm):               |                                |
| Width (mm):                |                                |
| Depth (mm):                |                                |
| Gross Weight (kg):         |                                |
| Barcode:                   | 5056462643298                  |
| Product Details            |                                |
| Country of Origin:         | China                          |
| Fitting Instruction:       | No                             |
| CE & UKCA:                 | N/A                            |
| FSC Certified Materials:   | Yes                            |
| Colour:                    | Satin Anthracite               |
| Construction Method:       | Cam & Wood Dowel               |
| Construction Type:         | Rigid                          |
| Cabinet Finish:            | MFC Painted Matt               |
| Fascia Finish:             | Mdf Painted Matt               |
| Cabinet Thickness (mm):    | 18                             |
| Fascia Thickness (mm):     | 18                             |
| Drawer Included:           | Yes                            |
| Drawer Type:               | 80mm High Metal S/C Inc Galler |
| No of Shelves:             | Not Applicable                 |
| Hinge Type:                | Not Applicable                 |
| Hinge Included:            | Not Applicable                 |
| Adjustable Legs:           | No, Not Required               |
| Fixings Included:          | Yes                            |
| Handle Style:              | Traditional                    |
| Waste Shroud:              | Yes                            |
| Handle Included:           | Yes, Supplied                  |
| Handle Type:               | Knob                           |