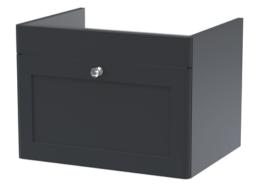

## TECHNICAL DATA SHEET

ROXOR

Sales Code: CLA1494

| Product Dimensions         |                                |
|----------------------------|--------------------------------|
| Height (mm):               | 431                            |
| Width (mm):                | 600                            |
| Depth (mm):                | 453                            |
| Nett Weight (kg):          | 19                             |
| Packaging Dimensions       |                                |
| Height (mm):               | 465                            |
| Width (mm):                | 625                            |
| Depth (mm):                | 480                            |
| Gross Weight (kg):         | 19.5                           |
| Packaging Data             |                                |
| Box Colour:                | Brown Cardboard Box            |
| Box Qty:                   | 1                              |
| Label Size:                | 100 x 50                       |
| Label Colour:              | White Label                    |
| Label Qty:                 | 2                              |
| Outer Box Dimensions (If A | Applicable)                    |
| Height (mm):               |                                |
| Width (mm):                |                                |
| Depth (mm):                |                                |
| Gross Weight (kg):         |                                |
| Barcode:                   | 5056462643298                  |
| Product Details            |                                |
| Country of Origin:         | China                          |
| Fitting Instruction:       | No                             |
| CE & UKCA:                 | N/A                            |
| FSC Certified Materials:   | Yes                            |
| Colour:                    | Satin Anthracite               |
| Construction Method:       | Cam & Wood Dowel               |
| Construction Type:         | Rigid                          |
| Cabinet Finish:            | MFC Painted Matt               |
| Fascia Finish:             | Mdf Painted Matt               |
| Cabinet Thickness (mm):    | 18                             |
| Fascia Thickness (mm):     | 18                             |
| Drawer Included:           | Yes                            |
| Drawer Type:               | 80mm High Metal S/C Inc Galler |
| No of Shelves:             | Not Applicable                 |
| Hinge Type:                | Not Applicable                 |
| Hinge Included:            | Not Applicable                 |
| Adjustable Legs:           | No, Not Required               |
| Fixings Included:          | Yes                            |
| Handle Style:              | Traditional                    |
| Waste Shroud:              | Yes                            |
| Handle Included:           | Yes, Supplied                  |
| Handle Type:               | Knob                           |