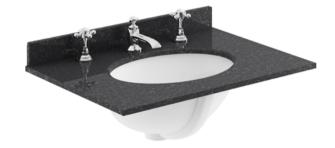

Knob

Handle Type:

Sales Code: LOM224 Description: 600 Single Bowl Marble Top 3Th

| Product Dimer                                    | nsions                                |             |                               |  |
|--------------------------------------------------|---------------------------------------|-------------|-------------------------------|--|
| Height (mm):                                     | 26                                    | 58          |                               |  |
| Width (mm):                                      |                                       | 620         |                               |  |
| Depth (mm):                                      |                                       | 463         |                               |  |
| Nett Weight (kg):                                |                                       | 13.5        |                               |  |
| Packaging Din                                    | nensions                              |             |                               |  |
| Height (mm):                                     | 31                                    | .0          |                               |  |
| Width (mm):                                      | 70                                    | 00          |                               |  |
| Depth (mm):                                      |                                       | 550         |                               |  |
| Gross Weight (kg):                               |                                       | 14          |                               |  |
| <b>Packaging Dat</b>                             | a                                     |             |                               |  |
| Box Colour:                                      | W                                     | hite Cardb  | oard Box                      |  |
| Box Qty:                                         |                                       | 1           |                               |  |
| abel Size:                                       |                                       | 100 x 50    |                               |  |
| Label Colour:                                    | W                                     | White Label |                               |  |
| Label Qty:                                       | 2                                     |             |                               |  |
| Outer Box Din                                    | nensions (If Applica                  | able)       |                               |  |
| Height (mm):                                     |                                       |             |                               |  |
| Width (mm):                                      |                                       |             |                               |  |
| Depth (mm):                                      |                                       |             |                               |  |
| Gross Weight (kg                                 | ):                                    |             |                               |  |
| Barcode:                                         | 50                                    | 56211818    | 991                           |  |
| <b>Product Detail</b>                            | s                                     |             |                               |  |
| Country of Origin: China                         |                                       |             |                               |  |
| Fitting Instruction: No                          |                                       | )           |                               |  |
| Certification: CE                                | & UKCA: N/A W                         | RAS: N/A    | WRAS No: N/A                  |  |
| Product Material: Vitreous China, Natural Marble |                                       |             | na, Natural Marble            |  |
| Fixing Supplied:                                 | No                                    | 0           |                               |  |
|                                                  |                                       |             |                               |  |
| Pans/Bidets:                                     | Trap Style: Not Appli                 | cable       | Includes Seat: Not Applicable |  |
| i alis/Diucts.                                   | Trap Style. Not Appli                 | Cable       | merudes Seat. Not Applicable  |  |
| C4                                               | Coat Tymas Nat Amali                  |             | Matarial: Nat Applicable      |  |
| Seats:                                           | Seat Type: Not Applie                 |             | Material: Not Applicable      |  |
|                                                  | Function: Not Applie                  |             | Hinge Type: Not Applicable    |  |
|                                                  | Hinge Material: Not A                 | ррисавіе    |                               |  |
|                                                  |                                       |             |                               |  |
| Cisterns:                                        | 1 0 11                                |             |                               |  |
|                                                  | Lever Type: Not Applicable            |             |                               |  |
|                                                  |                                       |             |                               |  |
|                                                  |                                       |             |                               |  |
| Basins:                                          | Tap Hole: Three Tapl                  |             | Chain Stay Hole: No           |  |
|                                                  | Template: Not Applic                  |             | Waste Type Req: Slotted       |  |
|                                                  | Overflow Inc: Yes Overflow Cover: Yes |             |                               |  |
| Inner Bowl Depth (mm): 160mm                     |                                       |             |                               |  |