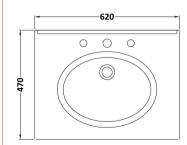

Knob

Handle Type:

Sales Code: LOM224 Description: 600 Single Bowl Marble Top 3Th

| Product Dimer                                    | nsions                                |             |                               |  |
|--------------------------------------------------|---------------------------------------|-------------|-------------------------------|--|
| Height (mm):                                     | 26                                    | 58          |                               |  |
| Width (mm):                                      |                                       | 620         |                               |  |
| Depth (mm):                                      |                                       | 463         |                               |  |
| Nett Weight (kg):                                |                                       | 13.5        |                               |  |
| Packaging Din                                    | nensions                              |             |                               |  |
| Height (mm):                                     | 31                                    | .0          |                               |  |
| Width (mm):                                      | 70                                    | 00          |                               |  |
| Depth (mm):                                      |                                       | 550         |                               |  |
| Gross Weight (kg):                               |                                       | 14          |                               |  |
| <b>Packaging Dat</b>                             | a                                     |             |                               |  |
| Box Colour:                                      | W                                     | hite Cardb  | oard Box                      |  |
| Box Qty:                                         |                                       | 1           |                               |  |
| abel Size:                                       |                                       | 100 x 50    |                               |  |
| Label Colour:                                    | W                                     | White Label |                               |  |
| Label Qty:                                       | 2                                     |             |                               |  |
| Outer Box Din                                    | nensions (If Applica                  | able)       |                               |  |
| Height (mm):                                     |                                       |             |                               |  |
| Width (mm):                                      |                                       |             |                               |  |
| Depth (mm):                                      |                                       |             |                               |  |
| Gross Weight (kg                                 | ):                                    |             |                               |  |
| Barcode:                                         | 50                                    | 56211818    | 991                           |  |
| <b>Product Detail</b>                            | s                                     |             |                               |  |
| Country of Origin: China                         |                                       |             |                               |  |
| Fitting Instruction: No                          |                                       | )           |                               |  |
| Certification: CE                                | & UKCA: N/A W                         | RAS: N/A    | WRAS No: N/A                  |  |
| Product Material: Vitreous China, Natural Marble |                                       |             | na, Natural Marble            |  |
| Fixing Supplied:                                 | No                                    | 0           |                               |  |
|                                                  |                                       |             |                               |  |
| Pans/Bidets:                                     | Trap Style: Not Appli                 | cable       | Includes Seat: Not Applicable |  |
| i alis/Diucts.                                   | Trap Style. Not Appli                 | Cable       | merudes Seat. Not Applicable  |  |
| C4                                               | Coat Tymas Nat Amali                  |             | Matarial: Nat Applicable      |  |
| Seats:                                           | Seat Type: Not Applie                 |             | Material: Not Applicable      |  |
|                                                  | Function: Not Applie                  |             | Hinge Type: Not Applicable    |  |
|                                                  | Hinge Material: Not A                 | ррисавіе    |                               |  |
|                                                  |                                       |             |                               |  |
| Cisterns:                                        | 1 0 11                                |             |                               |  |
|                                                  | Lever Type: Not Applicable            |             |                               |  |
|                                                  |                                       |             |                               |  |
|                                                  |                                       |             |                               |  |
| Basins:                                          | Tap Hole: Three Tapl                  |             | Chain Stay Hole: No           |  |
|                                                  | Template: Not Applic                  |             | Waste Type Req: Slotted       |  |
|                                                  | Overflow Inc: Yes Overflow Cover: Yes |             |                               |  |
| Inner Bowl Depth (mm): 160mm                     |                                       |             |                               |  |