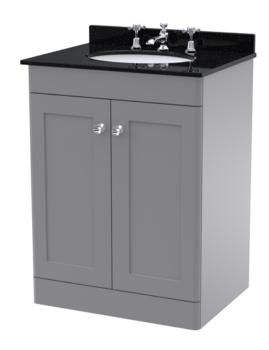

Sales Code: CLC225BR3 Description: 600 F/S 2-Door Unit & Marble Top 3Th









## **Packaging Details**

Barcode: 5056678417409

Sales Code: CLA225 Description: 600 F/S 2-Door Unit (800X600x453)





| <b>Product Dimensions</b> |                              |  |  |
|---------------------------|------------------------------|--|--|
| Height (mm):              | 800                          |  |  |
| Width (mm):               | 600                          |  |  |
| Depth (mm):               | 453                          |  |  |
| Nett Weight (kg):         | 25.3                         |  |  |
| Packaging Dimensions      |                              |  |  |
| Height (mm):              | 835                          |  |  |
| Width (mm):               | 625                          |  |  |
| Depth (mm):               | 480                          |  |  |
|