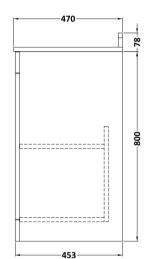

## **Packaging Details**

Barcode: 5056678417409

Sales Code: CLA225 Description: 600 F/S 2-Door Unit (800X600x453)

| <b>Product Dimensions</b> |                              |  |  |
|---------------------------|------------------------------|--|--|
| Height (mm):              | 800                          |  |  |
| Width (mm):               | 600                          |  |  |
| Depth (mm):               | 453                          |  |  |
| Nett Weight (kg):         | 25.3                         |  |  |
| Packaging Dimensions      |                              |  |  |
| Height (mm):              | 835                          |  |  |
| Width (mm):               | 625                          |  |  |
| Depth (mm):               | 480                          |  |  |
| Gross Weight (kg):        | 25.8                         |  |  |
| Packaging Data            |                              |  |  |
| Box Colour:               | Brown Cardboard Box          |  |  |
| Box Qty:                  | 1                            |  |  |
| Label Size:               | 100 x 50                     |  |  |
| Label Colour:             | White Label                  |  |  |
| Label Qty:                | 2                            |  |  |
| Outer Box Dimensions (If  | Applicable)                  |  |  |
| Height (mm):              | 7                            |  |  |
| Width (mm):               |                              |  |  |
| Depth (mm):               |                              |  |  |
| Gross Weight (kg):        |                              |  |  |
| Barcode:                  | 5056462643151                |  |  |
| Product Details           |                              |  |  |
| Country of Origin:        | China                        |  |  |
| Fitting Instruction:      | No                           |  |  |
| CE & UKCA:                | N/A                          |  |  |
| FSC Certified Materials:  | Yes                          |  |  |
| Colour:                   | Satin Grey                   |  |  |
| Construction Method:      | Cam & Wood Dowel             |  |  |
| Construction Type:        | Rigid                        |  |  |
| Cabinet Finish:           | MFC Painted Matt             |  |  |
| Fascia Finish:            | Mdf Painted Matt             |  |  |
| Cabinet Thickness (mm):   | 18                           |  |  |
| Fascia Thickness (mm):    | 18                           |  |  |
| Drawer Included:          | No                           |  |  |
| Drawer Type:              | Not Applicable               |  |  |
| No of Shelves:            | 1                            |  |  |
| Hinge Type:               | 95 Degree Clip-On Soft Close |  |  |
| Hinge Included:           | Yes, Supplied                |  |  |
| Adjustable Legs:          | No, Not Required             |  |  |
| Fixings Included:         | Yes                          |  |  |
| Handle Style:             | Traditional                  |  |  |
| Waste Shroud:             | Not Applicable               |  |  |
| Handle Included:          | Yes, Supplied                |  |  |