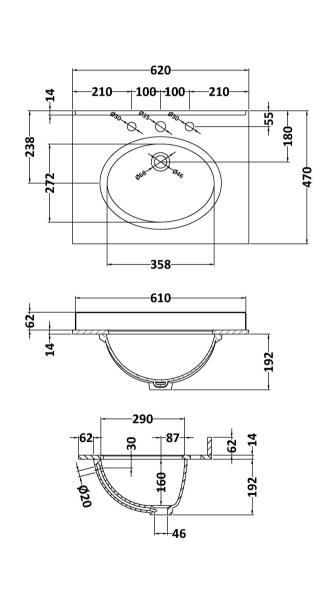

Knob

Handle Type:

Sales Code: LOM224 Description: 600 Single Bowl Marble Top 3Th

| Product Dimer                                    | nsions                                |             |                               |  |
|--------------------------------------------------|---------------------------------------|-------------|-------------------------------|--|
| Height (mm):                                     | 26                                    | 58          |                               |  |
| Width (mm):                                      |                                       | 620         |                               |  |
| Depth (mm):                                      |                                       | 463         |                               |  |
| Nett Weight (kg):                                |                                       | 13.5        |                               |  |
| Packaging Din                                    | nensions                              |             |                               |  |
| Height (mm):                                     | 31                                    | .0          |                               |  |
| Width (mm):                                      | 70                                    | 00          |                               |  |
| Depth (mm):                                      |                                       | 550         |                               |  |
| Gross Weight (kg):                               |                                       | 14          |                               |  |
| <b>Packaging Dat</b>                             | a                                     |             |                               |  |
| Box Colour:                                      | W                                     | hite Cardb  | oard Box                      |  |
| Box Qty:                                         |                                       | 1           |                               |  |
| abel Size:                                       |                                       | 100 x 50    |                               |  |
| Label Colour:                                    | W                                     | White Label |                               |  |
| Label Qty:                                       | 2                                     |             |                               |  |
| Outer Box Din                                    | nensions (If Applica                  | able)       |                               |  |
| Height (mm):                                     |                                       |             |                               |  |
| Width (mm):                                      |                                       |             |                               |  |
| Depth (mm):                                      |                                       |             |                               |  |
| Gross Weight (kg                                 | ):                                    |             |                               |  |
| Barcode:                                         | 50                                    | 56211818    | 991                           |  |
| <b>Product Detail</b>                            | s                                     |             |                               |  |
| Country of Origin: China                         |                                       |             |                               |  |
| Fitting Instruction: No                          |                                       | )           |                               |  |
| Certification: CE                                | & UKCA: N/A W                         | RAS: N/A    | WRAS No: N/A                  |  |
| Product Material: Vitreous China, Natural Marble |                                       |             | na, Natural Marble            |  |
| Fixing Supplied:                                 | No                                    | 0           |                               |  |
|                                                  |                                       |             |                               |  |
| Pans/Bidets:                                     | Trap Style: Not Appli                 | cable       | Includes Seat: Not Applicable |  |
| i alis/Diucts.                                   | Trap Style. Not Appli                 | Cable       | merudes Seat. Not Applicable  |  |
| C4                                               | Coat Tymas Nat Amali                  |             | Matarial: Nat Applicable      |  |
| Seats:                                           | Seat Type: Not Applie                 |             | Material: Not Applicable      |  |
|                                                  | Function: Not Applie                  |             | Hinge Type: Not Applicable    |  |
|                                                  | Hinge Material: Not A                 | ррисавіе    |                               |  |
|                                                  |                                       |             |                               |  |
| Cisterns:                                        | 1 0 11                                |             |                               |  |
|                                                  | Lever Type: Not Applicable            |             |                               |  |
|                                                  |                                       |             |                               |  |
|                                                  |                                       |             |                               |  |
| Basins:                                          | Tap Hole: Three Tapl                  |             | Chain Stay Hole: No           |  |
|                                                  | Template: Not Applic                  |             | Waste Type Req: Slotted       |  |
|                                                  | Overflow Inc: Yes Overflow Cover: Yes |             |                               |  |
| Inner Bowl Depth (mm): 160mm                     |                                       |             |                               |  |