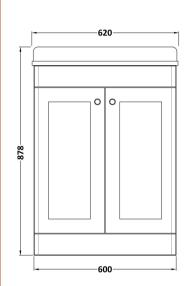

## **Packaging Details**

Barcode: 5056678417409

Sales Code: CLA225 Description: 600 F/S 2-Door Unit (800X600x453)

| <b>Product Dimensions</b> |                              |  |  |
|---------------------------|------------------------------|--|--|
| Height (mm):              | 800                          |  |  |
| Width (mm):               | 600                          |  |  |
| Depth (mm):               | 453                          |  |  |
| Nett Weight (kg):         | 25.3                         |  |  |
| Packaging Dimensions      |                              |  |  |
| Height (mm):              | 835                          |  |  |
| Width (mm):               | 625                          |  |  |
| Depth (mm):               | 480                          |  |  |
| Gross Weight (kg):        | 25.8                         |  |  |
| Packaging Data            |                              |  |  |
| Box Colour:               | Brown Cardboard Box          |  |  |
| Box Qty:                  | 1                            |  |  |
| Label Size:               | 100 x 50                     |  |  |
| Label Colour:             | White Label                  |  |  |
| Label Qty:                | 2                            |  |  |
| Outer Box Dimensions (If  | Applicable)                  |  |  |
| Height (mm):              | 7                            |  |  |
| Width (mm):               |                              |  |  |
| Depth (mm):               |                              |  |  |
| Gross Weight (kg):        |                              |  |  |
| Barcode:                  | 5056462643151                |  |  |
| Product Details           |                              |  |  |
| Country of Origin:        | China                        |  |  |
| Fitting Instruction:      | No                           |  |  |
| CE & UKCA:                | N/A                          |  |  |
| FSC Certified Materials:  | Yes                          |  |  |
| Colour:                   | Satin Grey                   |  |  |
| Construction Method:      | Cam & Wood Dowel             |  |  |
| Construction Type:        | Rigid                        |  |  |
| Cabinet Finish:           | MFC Painted Matt             |  |  |
| Fascia Finish:            | Mdf Painted Matt             |  |  |
| Cabinet Thickness (mm):   | 18                           |  |  |
| Fascia Thickness (mm):    | 18                           |  |  |
| Drawer Included:          | No                           |  |  |
| Drawer Type:              | Not Applicable               |  |  |
| No of Shelves:            | 1                            |  |  |
| Hinge Type:               | 95 Degree Clip-On Soft Close |  |  |
| Hinge Included:           | Yes, Supplied                |  |  |
| Adjustable Legs:          | No, Not Required             |  |  |
| Fixings Included:         | Yes                          |  |  |
| Handle Style:             | Traditional                  |  |  |
| Waste Shroud:             | Not Applicable               |  |  |
| Handle Included:          | Yes, Supplied                |  |  |