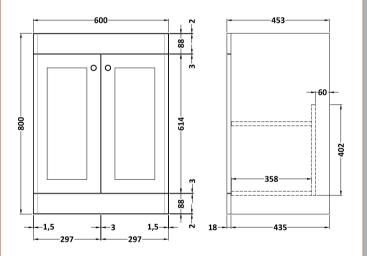

## **Packaging Details**

Barcode: 5056678417409

Sales Code: CLA225 Description: 600 F/S 2-Door Unit (800X600x453)

| <b>Product Dimensions</b> |                              |  |  |
|---------------------------|------------------------------|--|--|
| Height (mm):              | 800                          |  |  |
| Width (mm):               | 600                          |  |  |
| Depth (mm):               | 453                          |  |  |
| Nett Weight (kg):         | 25.3                         |  |  |
| Packaging Dimensions      |                              |  |  |
| Height (mm):              | 835                          |  |  |
| Width (mm):               | 625                          |  |  |
| Depth (mm):               | 480                          |  |  |
| Gross Weight (kg):        | 25.8                         |  |  |
| Packaging Data            |                              |  |  |
| Box Colour:               | Brown Cardboard Box          |  |  |
| Box Qty:                  | 1                            |  |  |
| Label Size:               | 100 x 50                     |  |  |
| Label Colour:             | White Label                  |  |  |
| Label Qty:                | 2                            |  |  |
| Outer Box Dimensions (If  | Applicable)                  |  |  |
| Height (mm):              | 7                            |  |  |
| Width (mm):               |                              |  |  |
| Depth (mm):               |                              |  |  |
| Gross Weight (kg):        |                              |  |  |
| Barcode:                  | 5056462643151                |  |  |
| Product Details           |                              |  |  |
| Country of Origin:        | China                        |  |  |
| Fitting Instruction:      | No                           |  |  |
| CE & UKCA:                | N/A                          |  |  |
| FSC Certified Materials:  | Yes                          |  |  |
| Colour:                   | Satin Grey                   |  |  |
| Construction Method:      | Cam & Wood Dowel             |  |  |
| Construction Type:        | Rigid                        |  |  |
| Cabinet Finish:           | MFC Painted Matt             |  |  |
| Fascia Finish:            | Mdf Painted Matt             |  |  |
| Cabinet Thickness (mm):   | 18                           |  |  |
| Fascia Thickness (mm):    | 18                           |  |  |
| Drawer Included:          | No                           |  |  |
| Drawer Type:              | Not Applicable               |  |  |
| No of Shelves:            | 1                            |  |  |
| Hinge Type:               | 95 Degree Clip-On Soft Close |  |  |
| Hinge Included:           | Yes, Supplied                |  |  |
| Adjustable Legs:          | No, Not Required             |  |  |
| Fixings Included:         | Yes                          |  |  |
| Handle Style:             | Traditional                  |  |  |
| Waste Shroud:             | Not Applicable               |  |  |
| Handle Included:          | Yes, Supplied                |  |  |