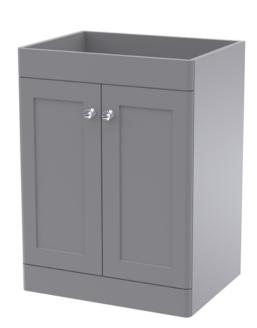

## **Packaging Details**

Barcode: 5056678417409

Sales Code: CLA225 Description: 600 F/S 2-Door Unit (800X600x453)

| <b>Product Dimensions</b> |                              |  |  |
|---------------------------|------------------------------|--|--|
| Height (mm):              | 800                          |  |  |
| Width (mm):               | 600                          |  |  |
| Depth (mm):               | 453                          |  |  |
| Nett Weight (kg):         | 25.3                         |  |  |
| Packaging Dimensions      |                              |  |  |
| Height (mm):              | 835                          |  |  |
| Width (mm):               | 625                          |  |  |
| Depth (mm):               | 480                          |  |  |
| Gross Weight (kg):        | 25.8                         |  |  |
| Packaging Data            |                              |  |  |
| Box Colour:               | Brown Cardboard Box          |  |  |
| Box Qty:                  | 1                            |  |  |
| Label Size:               | 100 x 50                     |  |  |
| Label Colour:             | White Label                  |  |  |
| Label Qty:                | 2                            |  |  |
| Outer Box Dimensions (If  | Applicable)                  |  |  |
| Height (mm):              | 7                            |  |  |
| Width (mm):               |                              |  |  |
| Depth (mm):               |                              |  |  |
| Gross Weight (kg):        |                              |  |  |
| Barcode:                  | 5056462643151                |  |  |
| Product Details           |                              |  |  |
| Country of Origin:        | China                        |  |  |
| Fitting Instruction:      | No                           |  |  |
| CE & UKCA:                | N/A                          |  |  |
| FSC Certified Materials:  | Yes                          |  |  |
| Colour:                   | Satin Grey                   |  |  |
| Construction Method:      | Cam & Wood Dowel             |  |  |
| Construction Type:        | Rigid                        |  |  |
| Cabinet Finish:           | MFC Painted Matt             |  |  |
| Fascia Finish:            | Mdf Painted Matt             |  |  |
| Cabinet Thickness (mm):   | 18                           |  |  |
| Fascia Thickness (mm):    | 18                           |  |  |
| Drawer Included:          | No                           |  |  |
| Drawer Type:              | Not Applicable               |  |  |
| No of Shelves:            | 1                            |  |  |
| Hinge Type:               | 95 Degree Clip-On Soft Close |  |  |
| Hinge Included:           | Yes, Supplied                |  |  |
| Adjustable Legs:          | No, Not Required             |  |  |
| Fixings Included:         | Yes                          |  |  |
| Handle Style:             | Traditional                  |  |  |
| Waste Shroud:             | Not Applicable               |  |  |
| Handle Included:          | Yes, Supplied                |  |  |