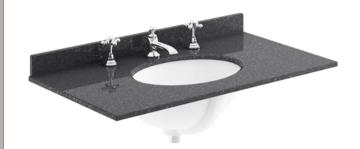

Knob

Handle Type:

Sales Code: LOM230 Description: 800 Single Bowl Marble Top 3Th

| Product Dimer                                                     | nsions                                              |                                |                               |  |
|-------------------------------------------------------------------|-----------------------------------------------------|--------------------------------|-------------------------------|--|
| Height (mm):                                                      |                                                     | 268                            |                               |  |
| Width (mm):                                                       |                                                     | 820                            |                               |  |
| Depth (mm):                                                       |                                                     | 463                            |                               |  |
| Nett Weight (kg):                                                 |                                                     | 18                             |                               |  |
| Packaging Din                                                     |                                                     |                                |                               |  |
| Height (mm):                                                      |                                                     | 310                            |                               |  |
| Width (mm):                                                       |                                                     | 900                            |                               |  |
| Depth (mm):                                                       |                                                     | 550                            |                               |  |
| Gross Weight (kg                                                  | ;):                                                 | 18.5                           |                               |  |
| Packaging Dat                                                     | ta                                                  |                                |                               |  |
| Box Colour:                                                       |                                                     | White Card                     | poard Box                     |  |
| Box Qty:                                                          |                                                     | 1                              |                               |  |
| Label Size:                                                       |                                                     | 100 x 50                       |                               |  |
| Label Colour:                                                     |                                                     | White Label                    |                               |  |
| Label Qty:                                                        |                                                     | 2                              |                               |  |
| Outer Box Din                                                     | nensions (If Appl                                   | icable)                        |                               |  |
| Height (mm):                                                      |                                                     |                                |                               |  |
| Width (mm):                                                       |                                                     |                                |                               |  |
| Depth (mm):                                                       |                                                     |                                |                               |  |
| Gross Weight (kg                                                  | g):                                                 |                                |                               |  |
| Barcode:                                                          |                                                     | 5056211819                     | 059                           |  |
| <b>Product Detail</b>                                             | ls                                                  |                                |                               |  |
| Country of Origin                                                 | 1:                                                  | China                          |                               |  |
| Fitting Instruction                                               | 1:                                                  | No                             |                               |  |
| Certification: CE                                                 | & UKCA: N/A                                         | WRAS: N/A                      | WRAS No: N/A                  |  |
| Product Material:                                                 |                                                     | Vitreous China, Natural Marble |                               |  |
| Fixing Supplied:                                                  |                                                     | No                             |                               |  |
|                                                                   |                                                     |                                |                               |  |
| Pans/Bidets:                                                      | Trap Style: Not Ap                                  | plicable                       | Includes Seat: Not Applicable |  |
| Seats:                                                            | Seat Type: Not Ap                                   | plicable                       | Material: Not Applicable      |  |
|                                                                   | Function: Not Applicable Hinge Type: Not Applicable |                                |                               |  |
|                                                                   | Hinge Material: Not Applicable                      |                                |                               |  |
|                                                                   |                                                     | - ' '                          |                               |  |
| Cisterns: Operating Type: Not Applicable Fittings: Not Applicable |                                                     |                                |                               |  |
|                                                                   | Lever Type: Not Applicable                          |                                |                               |  |
|                                                                   |                                                     | <del></del>                    |                               |  |
| Basins:                                                           | : Tap Hole: Three Tapholes                          |                                | Chain Stay Hole: No           |  |
| Template: Not App                                                 |                                                     |                                | Waste Type Req: Slotted       |  |
|                                                                   | Overflow Inc: Yes                                   |                                | Overflow Cover: Yes           |  |
|                                                                   | Inner Bowl Depth (mm): 160mm                        |                                |                               |  |
|                                                                   | inner bowr beput (                                  | 11111). 100[[][                |                               |  |