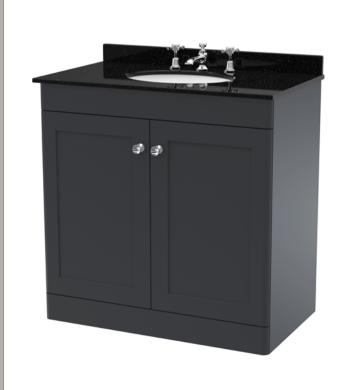

## ROXOR

Sales Code: CLC1426BR3 Description: 800 F/S 2-Door Unit & Marble Top 3Th

Knob

Handle Type:

Sales Code: LOM230 Description: 800 Single Bowl Marble Top 3Th

| Product Dimer                                                     | nsions                                              |                                |                               |  |
|-------------------------------------------------------------------|-----------------------------------------------------|--------------------------------|-------------------------------|--|
| Height (mm):                                                      |                                                     | 268                            |                               |  |
| Width (mm):                                                       |                                                     | 820                            |                               |  |
| Depth (mm):                                                       |                                                     | 463                            |                               |  |
| Nett Weight (kg):                                                 |                                                     | 18                             |                               |  |
| Packaging Din                                                     |                                                     |                                |                               |  |
| Height (mm):                                                      |                                                     | 310                            |                               |  |
| Width (mm):                                                       |                                                     | 900                            |                               |  |
| Depth (mm):                                                       |                                                     | 550                            |                               |  |
| Gross Weight (kg                                                  | ;):                                                 | 18.5                           |                               |  |
| Packaging Dat                                                     | ta                                                  |                                |                               |  |
| Box Colour:                                                       |                                                     | White Card                     | poard Box                     |  |
| Box Qty:                                                          |                                                     | 1                              |                               |  |
| Label Size:                                                       |                                                     | 100 x 50                       |                               |  |
| Label Colour:                                                     |                                                     | White Label                    |                               |  |
| Label Qty:                                                        |                                                     | 2                              |                               |  |
| Outer Box Din                                                     | nensions (If Appl                                   | icable)                        |                               |  |
| Height (mm):                                                      |                                                     |                                |                               |  |
| Width (mm):                                                       |                                                     |                                |                               |  |
| Depth (mm):                                                       |                                                     |                                |                               |  |
| Gross Weight (kg                                                  | g):                                                 |                                |                               |  |
| Barcode:                                                          |                                                     | 5056211819                     | 059                           |  |
| <b>Product Detail</b>                                             | ls                                                  |                                |                               |  |
| Country of Origin                                                 | 1:                                                  | China                          |                               |  |
| Fitting Instruction                                               | 1:                                                  | No                             |                               |  |
| Certification: CE                                                 | & UKCA: N/A                                         | WRAS: N/A                      | WRAS No: N/A                  |  |
| Product Material:                                                 |                                                     | Vitreous China, Natural Marble |                               |  |
| Fixing Supplied:                                                  |                                                     | No                             |                               |  |
|                                                                   |                                                     |                                |                               |  |
| Pans/Bidets:                                                      | Trap Style: Not Ap                                  | plicable                       | Includes Seat: Not Applicable |  |
| Seats:                                                            | Seat Type: Not Ap                                   | plicable                       | Material: Not Applicable      |  |
|                                                                   | Function: Not Applicable Hinge Type: Not Applicable |                                |                               |  |
|                                                                   | Hinge Material: Not Applicable                      |                                |                               |  |
|                                                                   |                                                     | - ' '                          |                               |  |
| Cisterns: Operating Type: Not Applicable Fittings: Not Applicable |                                                     |                                |                               |  |
|                                                                   | Lever Type: Not Applicable                          |                                |                               |  |
|                                                                   |                                                     | <del></del>                    |                               |  |
| Basins:                                                           | : Tap Hole: Three Tapholes                          |                                | Chain Stay Hole: No           |  |
| Template: Not App                                                 |                                                     |                                | Waste Type Req: Slotted       |  |
|                                                                   | Overflow Inc: Yes                                   |                                | Overflow Cover: Yes           |  |
|                                                                   | Inner Bowl Depth (mm): 160mm                        |                                |                               |  |
|                                                                   | inner bowr beput (                                  | 11111). 100[[][                |                               |  |