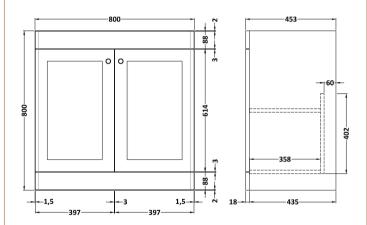

## **Packaging Details**

Barcode: 5056678417546

Sales Code: CLA1426 Description: 800 F/S 2-Door Unit (800X800 X453)

| <b>Product Dimensions</b>            |                              |  |  |  |
|--------------------------------------|------------------------------|--|--|--|
| Height (mm):                         | 800                          |  |  |  |
| Width (mm):                          | 800                          |  |  |  |
| Depth (mm):                          | 453                          |  |  |  |
| Nett Weight (kg):                    | 30.5                         |  |  |  |
| Packaging Dimensions                 |                              |  |  |  |
| Height (mm):                         | 835                          |  |  |  |
| Width (mm):                          | 825                          |  |  |  |
| Depth (mm):                          | 480                          |  |  |  |
| Gross Weight (kg):                   | 31                           |  |  |  |
| Packaging Data                       |                              |  |  |  |
| Box Colour:                          | Brown Cardboard Box          |  |  |  |
| Box Qty:                             | 1                            |  |  |  |
| Label Size:                          | 100 x 50                     |  |  |  |
| Label Colour:                        | White Label                  |  |  |  |
| Label Qty:                           | 2                            |  |  |  |
| Outer Box Dimensions (If Applicable) |                              |  |  |  |
| Height (mm):                         |                              |  |  |  |
| Width (mm):                          |                              |  |  |  |
| Depth (mm):                          |                              |  |  |  |
| Gross Weight (kg):                   |                              |  |  |  |
| Barcode:                             | 5056462643212                |  |  |  |
| <b>Product Details</b>               |                              |  |  |  |
| Country of Origin:                   | China                        |  |  |  |
| Fitting Instruction:                 | No                           |  |  |  |
| CE & UKCA:                           | N/A                          |  |  |  |
| FSC Certified Materials:             | Yes                          |  |  |  |
| Colour:                              | Satin Anthracite             |  |  |  |
| Construction Method:                 | Cam & Wood Dowel             |  |  |  |
| Construction Type:                   | Rigid                        |  |  |  |
| Cabinet Finish:                      | MFC Painted Matt             |  |  |  |
| Fascia Finish:                       | Mdf Painted Matt             |  |  |  |
| Cabinet Thickness (mm):              | 18                           |  |  |  |
| Fascia Thickness (mm):               | 18                           |  |  |  |
| Drawer Included:                     | No                           |  |  |  |
| Drawer Type:                         | Not Applicable               |  |  |  |
| No of Shelves:                       | 1                            |  |  |  |
| Hinge Type:                          | 95 Degree Clip-On Soft Close |  |  |  |
| Hinge Included:                      | Yes, Supplied                |  |  |  |
| Adjustable Legs:                     | No, Not Required             |  |  |  |
| Fixings Included:                    | Yes                          |  |  |  |
| Handle Style:                        | Traditional                  |  |  |  |
| Waste Shroud:                        | Not Applicable               |  |  |  |
| Handle Included:                     | Yes, Supplied                |  |  |  |