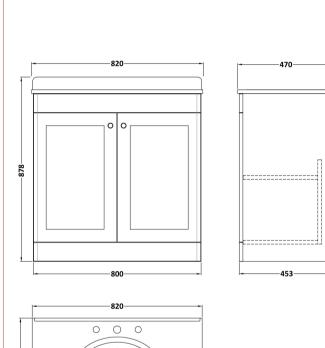

Knob

Handle Type:

Sales Code: LOM230 Description: 800 Single Bowl Marble Top 3Th

| Product Dimer                                                     | nsions                                              |                                |                               |  |
|-------------------------------------------------------------------|-----------------------------------------------------|--------------------------------|-------------------------------|--|
| Height (mm):                                                      |                                                     | 268                            |                               |  |
| Width (mm):                                                       |                                                     | 820                            |                               |  |
| Depth (mm):                                                       |                                                     | 463                            |                               |  |
| Nett Weight (kg):                                                 |                                                     | 18                             |                               |  |
| Packaging Din                                                     |                                                     |                                |                               |  |
| Height (mm):                                                      |                                                     | 310                            |                               |  |
| Width (mm):                                                       |                                                     | 900                            |                               |  |
| Depth (mm):                                                       |                                                     | 550                            |                               |  |
| Gross Weight (kg                                                  | ;):                                                 | 18.5                           |                               |  |
| Packaging Dat                                                     | ta                                                  |                                |                               |  |
| Box Colour:                                                       |                                                     | White Card                     | poard Box                     |  |
| Box Qty:                                                          |                                                     | 1                              |                               |  |
| Label Size:                                                       |                                                     | 100 x 50                       |                               |  |
| Label Colour:                                                     |                                                     | White Label                    |                               |  |
| Label Qty:                                                        |                                                     | 2                              |                               |  |
| Outer Box Din                                                     | nensions (If Appl                                   | icable)                        |                               |  |
| Height (mm):                                                      |                                                     |                                |                               |  |
| Width (mm):                                                       |                                                     |                                |                               |  |
| Depth (mm):                                                       |                                                     |                                |                               |  |
| Gross Weight (kg                                                  | g):                                                 |                                |                               |  |
| Barcode:                                                          |                                                     | 5056211819                     | 059                           |  |
| <b>Product Detail</b>                                             | ls                                                  |                                |                               |  |
| Country of Origin                                                 | 1:                                                  | China                          |                               |  |
| Fitting Instruction                                               | 1:                                                  | No                             |                               |  |
| Certification: CE                                                 | & UKCA: N/A                                         | WRAS: N/A                      | WRAS No: N/A                  |  |
| Product Material:                                                 |                                                     | Vitreous China, Natural Marble |                               |  |
| Fixing Supplied:                                                  |                                                     | No                             |                               |  |
|                                                                   |                                                     |                                |                               |  |
| Pans/Bidets:                                                      | Trap Style: Not Ap                                  | plicable                       | Includes Seat: Not Applicable |  |
| Seats:                                                            | Seat Type: Not Ap                                   | plicable                       | Material: Not Applicable      |  |
|                                                                   | Function: Not Applicable Hinge Type: Not Applicable |                                |                               |  |
|                                                                   | Hinge Material: Not Applicable                      |                                |                               |  |
|                                                                   |                                                     | - ' '                          |                               |  |
| Cisterns: Operating Type: Not Applicable Fittings: Not Applicable |                                                     |                                |                               |  |
|                                                                   | Lever Type: Not Applicable                          |                                |                               |  |
|                                                                   |                                                     | <del></del>                    |                               |  |
| Basins:                                                           | : Tap Hole: Three Tapholes                          |                                | Chain Stay Hole: No           |  |
| Template: Not App                                                 |                                                     |                                | Waste Type Req: Slotted       |  |
|                                                                   | Overflow Inc: Yes                                   |                                | Overflow Cover: Yes           |  |
|                                                                   | Inner Bowl Depth (mm): 160mm                        |                                |                               |  |
|                                                                   | inner bowr beput (                                  | 11111). 100[[][                |                               |  |