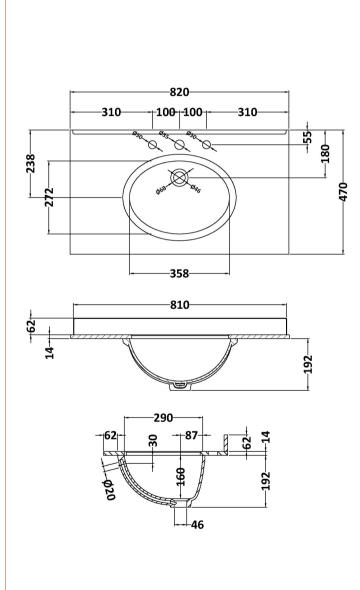

Knob

Handle Type:

Sales Code: LOM230 Description: 800 Single Bowl Marble Top 3Th

| Product Dimer                                                     | nsions                                              |                                |                               |  |
|-------------------------------------------------------------------|-----------------------------------------------------|--------------------------------|-------------------------------|--|
| Height (mm):                                                      |                                                     | 268                            |                               |  |
| Width (mm):                                                       |                                                     | 820                            |                               |  |
| Depth (mm):                                                       |                                                     | 463                            |                               |  |
| Nett Weight (kg):                                                 |                                                     | 18                             |                               |  |
| Packaging Din                                                     |                                                     |                                |                               |  |
| Height (mm):                                                      |                                                     | 310                            |                               |  |
| Width (mm):                                                       |                                                     | 900                            |                               |  |
| Depth (mm):                                                       |                                                     | 550                            |                               |  |
| Gross Weight (kg                                                  | ;):                                                 | 18.5                           |                               |  |
| Packaging Dat                                                     | ta                                                  |                                |                               |  |
| Box Colour:                                                       |                                                     | White Card                     | poard Box                     |  |
| Box Qty:                                                          |                                                     | 1                              |                               |  |
| Label Size:                                                       |                                                     | 100 x 50                       |                               |  |
| Label Colour:                                                     |                                                     | White Label                    |                               |  |
| Label Qty:                                                        |                                                     | 2                              |                               |  |
| Outer Box Din                                                     | nensions (If Appl                                   | icable)                        |                               |  |
| Height (mm):                                                      |                                                     |                                |                               |  |
| Width (mm):                                                       |                                                     |                                |                               |  |
| Depth (mm):                                                       |                                                     |                                |                               |  |
| Gross Weight (kg                                                  | g):                                                 |                                |                               |  |
| Barcode:                                                          |                                                     | 5056211819                     | 059                           |  |
| <b>Product Detail</b>                                             | ls                                                  |                                |                               |  |
| Country of Origin                                                 | 1:                                                  | China                          |                               |  |
| Fitting Instruction                                               | 1:                                                  | No                             |                               |  |
| Certification: CE                                                 | & UKCA: N/A                                         | WRAS: N/A                      | WRAS No: N/A                  |  |
| Product Material:                                                 |                                                     | Vitreous China, Natural Marble |                               |  |
| Fixing Supplied:                                                  |                                                     | No                             |                               |  |
|                                                                   |                                                     |                                |                               |  |
| Pans/Bidets:                                                      | Trap Style: Not Ap                                  | plicable                       | Includes Seat: Not Applicable |  |
| Seats:                                                            | Seat Type: Not Ap                                   | plicable                       | Material: Not Applicable      |  |
|                                                                   | Function: Not Applicable Hinge Type: Not Applicable |                                |                               |  |
|                                                                   | Hinge Material: Not Applicable                      |                                |                               |  |
|                                                                   |                                                     | - ' '                          |                               |  |
| Cisterns: Operating Type: Not Applicable Fittings: Not Applicable |                                                     |                                |                               |  |
|                                                                   | Lever Type: Not Applicable                          |                                |                               |  |
|                                                                   |                                                     | <del></del>                    |                               |  |
| Basins:                                                           | : Tap Hole: Three Tapholes                          |                                | Chain Stay Hole: No           |  |
| Template: Not App                                                 |                                                     |                                | Waste Type Req: Slotted       |  |
|                                                                   | Overflow Inc: Yes                                   |                                | Overflow Cover: Yes           |  |
|                                                                   | Inner Bowl Depth (mm): 160mm                        |                                |                               |  |
|                                                                   | inner bowr beput (                                  | 11111). 100[[][                |                               |  |