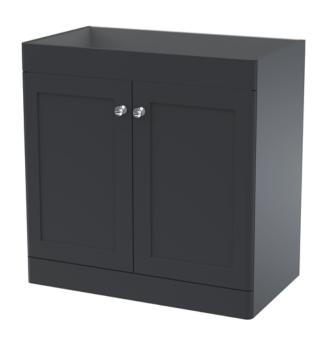

## **Packaging Details**

Barcode: 5056678417546

Sales Code: CLA1426 Description: 800 F/S 2-Door Unit (800X800 X453)

| <b>Product Dimensions</b>            |                              |  |  |  |
|--------------------------------------|------------------------------|--|--|--|
| Height (mm):                         | 800                          |  |  |  |
| Width (mm):                          | 800                          |  |  |  |
| Depth (mm):                          | 453                          |  |  |  |
| Nett Weight (kg):                    | 30.5                         |  |  |  |
| Packaging Dimensions                 |                              |  |  |  |
| Height (mm):                         | 835                          |  |  |  |
| Width (mm):                          | 825                          |  |  |  |
| Depth (mm):                          | 480                          |  |  |  |
| Gross Weight (kg):                   | 31                           |  |  |  |
| Packaging Data                       |                              |  |  |  |
| Box Colour:                          | Brown Cardboard Box          |  |  |  |
| Box Qty:                             | 1                            |  |  |  |
| Label Size:                          | 100 x 50                     |  |  |  |
| Label Colour:                        | White Label                  |  |  |  |
| Label Qty:                           | 2                            |  |  |  |
| Outer Box Dimensions (If Applicable) |                              |  |  |  |
| Height (mm):                         |                              |  |  |  |
| Width (mm):                          |                              |  |  |  |
| Depth (mm):                          |                              |  |  |  |
| Gross Weight (kg):                   |                              |  |  |  |
| Barcode:                             | 5056462643212                |  |  |  |
| <b>Product Details</b>               |                              |  |  |  |
| Country of Origin:                   | China                        |  |  |  |
| Fitting Instruction:                 | No                           |  |  |  |
| CE & UKCA:                           | N/A                          |  |  |  |
| FSC Certified Materials:             | Yes                          |  |  |  |
| Colour:                              | Satin Anthracite             |  |  |  |
| Construction Method:                 | Cam & Wood Dowel             |  |  |  |
| Construction Type:                   | Rigid                        |  |  |  |
| Cabinet Finish:                      | MFC Painted Matt             |  |  |  |
| Fascia Finish:                       | Mdf Painted Matt             |  |  |  |
| Cabinet Thickness (mm):              | 18                           |  |  |  |
| Fascia Thickness (mm):               | 18                           |  |  |  |
| Drawer Included:                     | No                           |  |  |  |
| Drawer Type:                         | Not Applicable               |  |  |  |
| No of Shelves:                       | 1                            |  |  |  |
| Hinge Type:                          | 95 Degree Clip-On Soft Close |  |  |  |
| Hinge Included:                      | Yes, Supplied                |  |  |  |
| Adjustable Legs:                     | No, Not Required             |  |  |  |
| Fixings Included:                    | Yes                          |  |  |  |
| Handle Style:                        | Traditional                  |  |  |  |
| Waste Shroud:                        | Not Applicable               |  |  |  |
| Handle Included:                     | Yes, Supplied                |  |  |  |