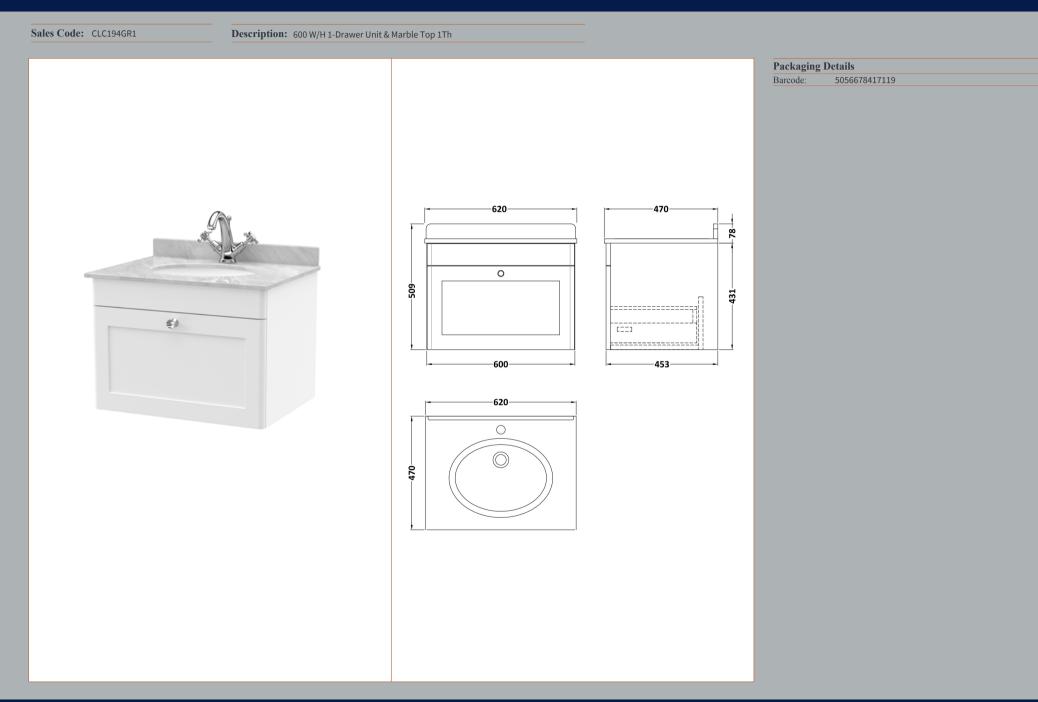

## TECHNICAL DATA SHEET

ROXOR

Sales Code: CLA194

**Description:** 600 W/H 1-Drawer Unit (431X600x453)

| Product Dimensions         |                                |
|----------------------------|--------------------------------|
| Height (mm):               | 431                            |
| Width (mm):                | 600                            |
| Depth (mm):                | 453                            |
| Nett Weight (kg):          | 19                             |
| Packaging Dimensions       |                                |
| Height (mm):               | 465                            |
| Width (mm):                | 625                            |
| Depth (mm):                | 480                            |
| Gross Weight (kg):         | 19.5                           |
| Packaging Data             |                                |
| Box Colour:                | Brown Cardboard Box            |
| Box Qty:                   | 1                              |
| Label Size:                | 100 x 50                       |
| Label Colour:              | White Label                    |
| Label Qty:                 | 2                              |
| Outer Box Dimensions (If A | Applicable)                    |
| Height (mm):               |                                |
| Width (mm):                |                                |
| Depth (mm):                |                                |
| Gross Weight (kg):         |                                |
| Barcode:                   | 5056462643267                  |
| Product Details            | 3030102013201                  |
| Country of Origin:         | China                          |
| Fitting Instruction:       | No                             |
| CE & UKCA                  | N/A                            |
| FSC Certified Materials:   | Yes                            |
| Colour:                    | Satin White                    |
| Construction Method:       | Cam & Wood Dowel               |
| Construction Type:         | Rigid                          |
| Cabinet Finish:            | MFC Painted Matt               |
| Fascia Finish:             | Mdf Painted Matt               |
| Cabinet Thickness (mm):    | 18                             |
| Fascia Thickness (mm):     | 18                             |
| Drawer Included:           | Yes                            |
| Drawer Type:               | 80mm High Metal S/C Inc Galler |
| No of Shelves:             | Not Applicable                 |
| Hinge Type:                | Not Applicable                 |
| Hinge Included:            | Not Applicable                 |
| Adjustable Legs:           | No, Not Required               |
| Fixings Included:          | Yes                            |
| Handle Style:              | Traditional                    |
| Waste Shroud:              | Yes                            |
| Handle Included:           | Yes, Supplied                  |
| Handle Type:               | Knob                           |