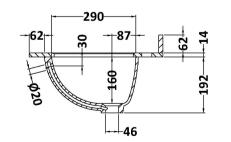

## TECHNICAL DATA SHEET

ROXOR

Sales Code: LOM223

**Description:** 600 Single Bowl Marble Top 1Th

| Product Dimer         | isions                                                   |
|-----------------------|----------------------------------------------------------|
| Height (mm):          | 268                                                      |
| Width (mm):           | 620                                                      |
| Depth (mm):           | 463                                                      |
| Nett Weight (kg):     | 13.5                                                     |
| Packaging Din         | iensions                                                 |
| Height (mm):          | 310                                                      |
| Width (mm):           | 700                                                      |
| Depth (mm):           | 550                                                      |
| Gross Weight (kg      | ): 14                                                    |
| Packaging Dat         | a                                                        |
| Box Colour:           | White Cardboard Box                                      |
| Box Qty:              | 1                                                        |
| Label Size:           | 100 x 50                                                 |
| Label Colour:         | White Label                                              |
| Label Qty:            | 2                                                        |
| <b>Outer Box Din</b>  | ensions (If Applicable)                                  |
| Height (mm):          |                                                          |
| Width (mm):           |                                                          |
| Depth (mm):           |                                                          |
| Gross Weight (kg      | ):                                                       |
| Barcode:              | 5056211818984                                            |
| <b>Product Detail</b> | S                                                        |
| Country of Origin     | : China                                                  |
| Fitting Instruction   | : No                                                     |
| Certification: CE     | & UKCA: N/A WRAS: N/A WRAS No: N/A                       |
| Product Material:     | Vitreous China, Natural Marble                           |
| Fixing Supplied:      | No                                                       |
| Pans/Bidets:          | Trap Style: Not Applicable Includes Seat: Not Applicable |
|                       |                                                          |
| Seats:                | Seat Type: Not Applicable Material: Not Applicable       |
|                       | Function: Not Applicable Hinge Type: Not Applicable      |
|                       | Hinge Material: Not Applicable                           |
| Cisterns:             | Operating Type: Not Applicable Fittings: Not Applicable  |
|                       | Lever Type: Not Applicable                               |
|                       |                                                          |
| Basins:               | Tap Hole: One Taphole Chain Stay Hole: No                |
|                       | Template: Not Applicable Waste Type Req: Slotted         |
|                       | Overflow Inc: Yes Overflow Cover: Yes                    |
|                       | Inner Bowl Depth (mm): 160mm                             |