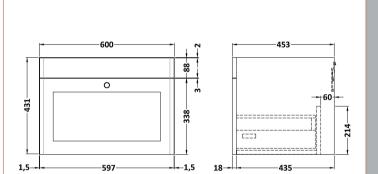

## TECHNICAL DATA SHEET

ROXOR

Sales Code: LOM223

**Description:** 600 Single Bowl Marble Top 1Th

| Product Dimer         | isions                                                   |
|-----------------------|----------------------------------------------------------|
| Height (mm):          | 268                                                      |
| Width (mm):           | 620                                                      |
| Depth (mm):           | 463                                                      |
| Nett Weight (kg):     | 13.5                                                     |
| Packaging Din         | iensions                                                 |
| Height (mm):          | 310                                                      |
| Width (mm):           | 700                                                      |
| Depth (mm):           | 550                                                      |
| Gross Weight (kg      | ): 14                                                    |
| Packaging Dat         | a                                                        |
| Box Colour:           | White Cardboard Box                                      |
| Box Qty:              | 1                                                        |
| Label Size:           | 100 x 50                                                 |
| Label Colour:         | White Label                                              |
| Label Qty:            | 2                                                        |
| <b>Outer Box Din</b>  | ensions (If Applicable)                                  |
| Height (mm):          |                                                          |
| Width (mm):           |                                                          |
| Depth (mm):           |                                                          |
| Gross Weight (kg      | ):                                                       |
| Barcode:              | 5056211818984                                            |
| <b>Product Detail</b> | S                                                        |
| Country of Origin     | : China                                                  |
| Fitting Instruction   | : No                                                     |
| Certification: CE     | & UKCA: N/A WRAS: N/A WRAS No: N/A                       |
| Product Material:     | Vitreous China, Natural Marble                           |
| Fixing Supplied:      | No                                                       |
| Pans/Bidets:          | Trap Style: Not Applicable Includes Seat: Not Applicable |
|                       |                                                          |
| Seats:                | Seat Type: Not Applicable Material: Not Applicable       |
|                       | Function: Not Applicable Hinge Type: Not Applicable      |
|                       | Hinge Material: Not Applicable                           |
| Cisterns:             | Operating Type: Not Applicable Fittings: Not Applicable  |
|                       | Lever Type: Not Applicable                               |
|                       |                                                          |
| Basins:               | Tap Hole: One Taphole Chain Stay Hole: No                |
|                       | Template: Not Applicable Waste Type Req: Slotted         |
|                       | Overflow Inc: Yes Overflow Cover: Yes                    |
|                       | Inner Bowl Depth (mm): 160mm                             |