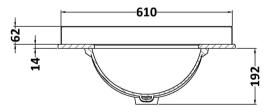

## TECHNICAL DATA SHEET

ROXOR

Sales Code: LOM223

**Description:** 600 Single Bowl Marble Top 1Th

| Product Dimer         | isions                                                   |
|-----------------------|----------------------------------------------------------|
| Height (mm):          | 268                                                      |
| Width (mm):           | 620                                                      |
| Depth (mm):           | 463                                                      |
| Nett Weight (kg):     | 13.5                                                     |
| Packaging Din         | iensions                                                 |
| Height (mm):          | 310                                                      |
| Width (mm):           | 700                                                      |
| Depth (mm):           | 550                                                      |
| Gross Weight (kg      | ): 14                                                    |
| Packaging Dat         | a                                                        |
| Box Colour:           | White Cardboard Box                                      |
| Box Qty:              | 1                                                        |
| Label Size:           | 100 x 50                                                 |
| Label Colour:         | White Label                                              |
| Label Qty:            | 2                                                        |
| <b>Outer Box Din</b>  | ensions (If Applicable)                                  |
| Height (mm):          |                                                          |
| Width (mm):           |                                                          |
| Depth (mm):           |                                                          |
| Gross Weight (kg      | ):                                                       |
| Barcode:              | 5056211818984                                            |
| <b>Product Detail</b> | S                                                        |
| Country of Origin     | : China                                                  |
| Fitting Instruction   | : No                                                     |
| Certification: CE     | & UKCA: N/A WRAS: N/A WRAS No: N/A                       |
| Product Material:     | Vitreous China, Natural Marble                           |
| Fixing Supplied:      | No                                                       |
| Pans/Bidets:          | Trap Style: Not Applicable Includes Seat: Not Applicable |
|                       |                                                          |
| Seats:                | Seat Type: Not Applicable Material: Not Applicable       |
|                       | Function: Not Applicable Hinge Type: Not Applicable      |
|                       | Hinge Material: Not Applicable                           |
| Cisterns:             | Operating Type: Not Applicable Fittings: Not Applicable  |
|                       | Lever Type: Not Applicable                               |
|                       |                                                          |
| Basins:               | Tap Hole: One Taphole Chain Stay Hole: No                |
|                       | Template: Not Applicable Waste Type Req: Slotted         |
|                       | Overflow Inc: Yes Overflow Cover: Yes                    |
|                       | Inner Bowl Depth (mm): 160mm                             |