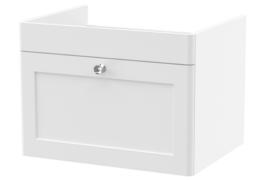

## TECHNICAL DATA SHEET

ROXOR

Sales Code: CLA194

**Description:** 600 W/H 1-Drawer Unit (431X600x453)

| Product Dimensions         |                                |
|----------------------------|--------------------------------|
| Height (mm):               | 431                            |
| Width (mm):                | 600                            |
| Depth (mm):                | 453                            |
| Nett Weight (kg):          | 19                             |
| Packaging Dimensions       |                                |
| Height (mm):               | 465                            |
| Width (mm):                | 625                            |
| Depth (mm):                | 480                            |
| Gross Weight (kg):         | 19.5                           |
| Packaging Data             |                                |
| Box Colour:                | Brown Cardboard Box            |
| Box Qty:                   | 1                              |
| Label Size:                | 100 x 50                       |
| Label Colour:              | White Label                    |
| Label Qty:                 | 2                              |
| Outer Box Dimensions (If A | Applicable)                    |
| Height (mm):               |                                |
| Width (mm):                |                                |
| Depth (mm):                |                                |
| Gross Weight (kg):         |                                |
| Barcode:                   | 5056462643267                  |
| Product Details            | 3030102013201                  |
| Country of Origin:         | China                          |
| Fitting Instruction:       | No                             |
| CE & UKCA                  | N/A                            |
| FSC Certified Materials:   | Yes                            |
| Colour:                    | Satin White                    |
| Construction Method:       | Cam & Wood Dowel               |
| Construction Type:         | Rigid                          |
| Cabinet Finish:            | MFC Painted Matt               |
| Fascia Finish:             | Mdf Painted Matt               |
| Cabinet Thickness (mm):    | 18                             |
| Fascia Thickness (mm):     | 18                             |
| Drawer Included:           | Yes                            |
| Drawer Type:               | 80mm High Metal S/C Inc Galler |
| No of Shelves:             | Not Applicable                 |
| Hinge Type:                | Not Applicable                 |
| Hinge Included:            | Not Applicable                 |
| Adjustable Legs:           | No, Not Required               |
| Fixings Included:          | Yes                            |
| Handle Style:              | Traditional                    |
| Waste Shroud:              | Yes                            |
| Handle Included:           | Yes, Supplied                  |
| Handle Type:               | Knob                           |