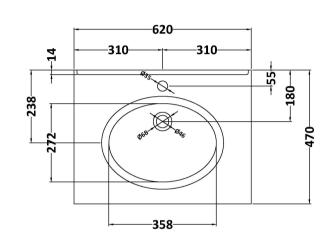

## TECHNICAL DATA SHEET

ROXOR

Sales Code: LOM223

**Description:** 600 Single Bowl Marble Top 1Th

| Product Dimer         | isions                                                   |
|-----------------------|----------------------------------------------------------|
| Height (mm):          | 268                                                      |
| Width (mm):           | 620                                                      |
| Depth (mm):           | 463                                                      |
| Nett Weight (kg):     | 13.5                                                     |
| Packaging Din         | iensions                                                 |
| Height (mm):          | 310                                                      |
| Width (mm):           | 700                                                      |
| Depth (mm):           | 550                                                      |
| Gross Weight (kg      | ): 14                                                    |
| Packaging Dat         | a                                                        |
| Box Colour:           | White Cardboard Box                                      |
| Box Qty:              | 1                                                        |
| Label Size:           | 100 x 50                                                 |
| Label Colour:         | White Label                                              |
| Label Qty:            | 2                                                        |
| <b>Outer Box Din</b>  | ensions (If Applicable)                                  |
| Height (mm):          |                                                          |
| Width (mm):           |                                                          |
| Depth (mm):           |                                                          |
| Gross Weight (kg      | ):                                                       |
| Barcode:              | 5056211818984                                            |
| <b>Product Detail</b> | S                                                        |
| Country of Origin     | : China                                                  |
| Fitting Instruction   | : No                                                     |
| Certification: CE     | & UKCA: N/A WRAS: N/A WRAS No: N/A                       |
| Product Material:     | Vitreous China, Natural Marble                           |
| Fixing Supplied:      | No                                                       |
| Pans/Bidets:          | Trap Style: Not Applicable Includes Seat: Not Applicable |
|                       |                                                          |
| Seats:                | Seat Type: Not Applicable Material: Not Applicable       |
|                       | Function: Not Applicable Hinge Type: Not Applicable      |
|                       | Hinge Material: Not Applicable                           |
| Cisterns:             | Operating Type: Not Applicable Fittings: Not Applicable  |
|                       | Lever Type: Not Applicable                               |
|                       |                                                          |
| Basins:               | Tap Hole: One Taphole Chain Stay Hole: No                |
|                       | Template: Not Applicable Waste Type Req: Slotted         |
|                       | Overflow Inc: Yes Overflow Cover: Yes                    |
|                       | Inner Bowl Depth (mm): 160mm                             |