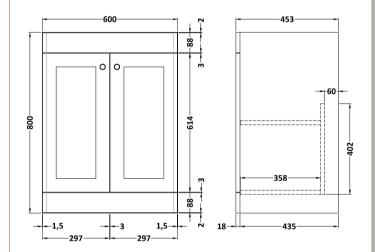

## TECHNICAL DATA SHEET

ROXOR

Sales Code: CLA1425

**Description:** 600 F/S 2-Door Unit (800X600x453)

| Product Dimensions         |                              |
|----------------------------|------------------------------|
| Height (mm):               | 800                          |
| Width (mm):                | 600                          |
| Depth (mm):                | 453                          |
| Nett Weight (kg):          | 25.3                         |
| Packaging Dimensions       |                              |
| Height (mm):               | 835                          |
| Width (mm):                | 625                          |
| Depth (mm):                | 480                          |
| Gross Weight (kg):         | 25.8                         |
| Packaging Data             |                              |
| Box Colour:                | Brown Cardboard Box          |
| Box Qty:                   | 1                            |
| Label Size:                | 100 x 50                     |
| Label Colour:              | White Label                  |
| Label Qty:                 | 2                            |
| Outer Box Dimensions (If A | Applicable)                  |
| Height (mm):               | -FE                          |
| Width (mm):                |                              |
| Depth (mm):                |                              |
| Gross Weight (kg):         |                              |
| Barcode:                   | 5056462643175                |
| Product Details            |                              |
| Country of Origin:         | China                        |
| Fitting Instruction:       | No                           |
| CE & UKCA:                 | N/A                          |
| FSC Certified Materials:   | Yes                          |
| Colour:                    | Satin Anthracite             |
| Construction Method:       | Cam & Wood Dowel             |
| Construction Type:         | Rigid                        |
| Cabinet Finish:            | MFC Painted Matt             |
| Fascia Finish:             | Mdf Painted Matt             |
| Cabinet Thickness (mm):    | 18                           |
| Fascia Thickness (mm):     | 18                           |
| Drawer Included:           | No                           |
| Drawer Type:               | Not Applicable               |
| No of Shelves:             | 1                            |
| Hinge Type:                | 95 Degree Clip-On Soft Close |
| Hinge Included:            | Yes, Supplied                |
| Adjustable Legs:           | No, Not Required             |
| Fixings Included:          | Yes                          |
| Handle Style:              | Traditional                  |
| Waste Shroud:              | Not Applicable               |
| Handle Included:           | Yes, Supplied                |
| Handle Type:               | Knob                         |