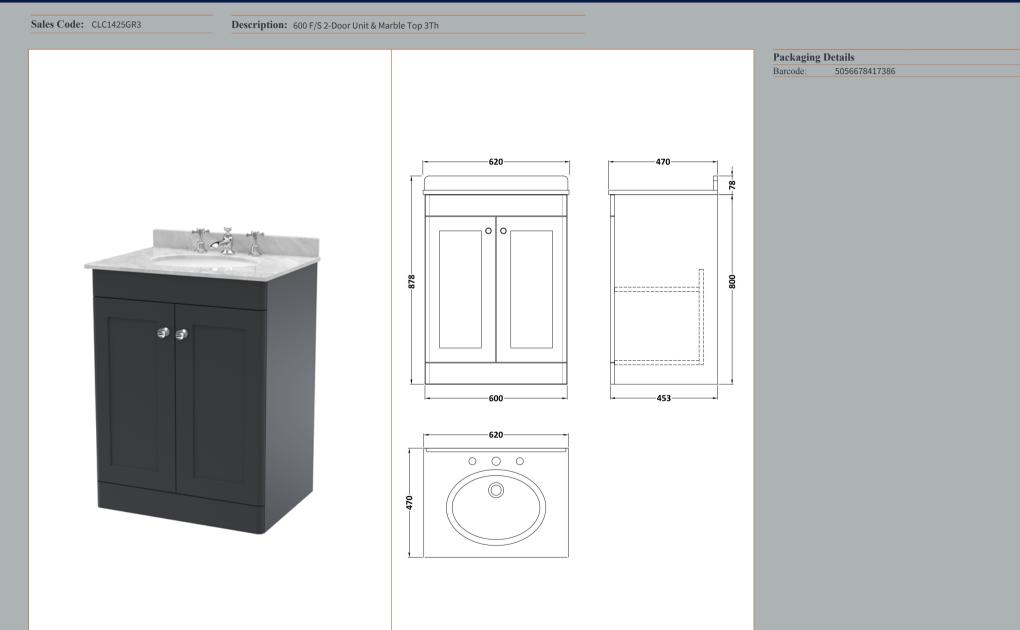

## TECHNICAL DATA SHEET

ROXOR

Sales Code: CLA1425

**Description:** 600 F/S 2-Door Unit (800X600x453)

| Product Dimensions         |                              |
|----------------------------|------------------------------|
| Height (mm):               | 800                          |
| Width (mm):                | 600                          |
| Depth (mm):                | 453                          |
| Nett Weight (kg):          | 25.3                         |
| Packaging Dimensions       |                              |
| Height (mm):               | 835                          |
| Width (mm):                | 625                          |
| Depth (mm):                | 480                          |
| Gross Weight (kg):         | 25.8                         |
| Packaging Data             |                              |
| Box Colour:                | Brown Cardboard Box          |
| Box Qty:                   | 1                            |
| Label Size:                | 100 x 50                     |
| Label Colour:              | White Label                  |
| Label Qty:                 | 2                            |
| Outer Box Dimensions (If A | Applicable)                  |
| Height (mm):               | -FE                          |
| Width (mm):                |                              |
| Depth (mm):                |                              |
| Gross Weight (kg):         |                              |
| Barcode:                   | 5056462643175                |
| Product Details            |                              |
| Country of Origin:         | China                        |
| Fitting Instruction:       | No                           |
| CE & UKCA:                 | N/A                          |
| FSC Certified Materials:   | Yes                          |
| Colour:                    | Satin Anthracite             |
| Construction Method:       | Cam & Wood Dowel             |
| Construction Type:         | Rigid                        |
| Cabinet Finish:            | MFC Painted Matt             |
| Fascia Finish:             | Mdf Painted Matt             |
| Cabinet Thickness (mm):    | 18                           |
| Fascia Thickness (mm):     | 18                           |
| Drawer Included:           | No                           |
| Drawer Type:               | Not Applicable               |
| No of Shelves:             | 1                            |
| Hinge Type:                | 95 Degree Clip-On Soft Close |
| Hinge Included:            | Yes, Supplied                |
| Adjustable Legs:           | No, Not Required             |
| Fixings Included:          | Yes                          |
| Handle Style:              | Traditional                  |
| Waste Shroud:              | Not Applicable               |
| Handle Included:           | Yes, Supplied                |
| Handle Type:               | Knob                         |