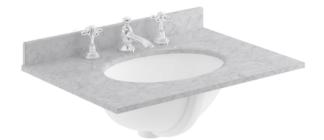

## TECHNICAL DATA SHEET

ROXOR

Sales Code: LOM226

**Description:** 600 Single Bowl Marble Top 3Th

| Product Dime       | nsions                                                                                |  |  |
|--------------------|---------------------------------------------------------------------------------------|--|--|
| Height (mm):       | 268                                                                                   |  |  |
| Width (mm):        | 620                                                                                   |  |  |
| Depth (mm):        | 463                                                                                   |  |  |
| Nett Weight (kg)   | : 13.5                                                                                |  |  |
| Packaging Dir      | nensions                                                                              |  |  |
| Height (mm):       | 310                                                                                   |  |  |
| Width (mm):        | 700                                                                                   |  |  |
| Depth (mm):        | 550                                                                                   |  |  |
| Gross Weight (kg   | g): 14                                                                                |  |  |
| Packaging Da       | ta                                                                                    |  |  |
| Box Colour:        | White Cardboard Box                                                                   |  |  |
| Box Qty:           | 1                                                                                     |  |  |
| Label Size:        | 100 x 50                                                                              |  |  |
| Label Colour:      | White Label                                                                           |  |  |
| Label Qty:         | 2                                                                                     |  |  |
| Outer Box Dir      | nensions (If Applicable)                                                              |  |  |
| Height (mm):       |                                                                                       |  |  |
| Width (mm):        |                                                                                       |  |  |
| Depth (mm):        |                                                                                       |  |  |
| Gross Weight (kg   | <u>z):</u>                                                                            |  |  |
| Barcode:           | 5056211819011                                                                         |  |  |
| Product Detai      | ls                                                                                    |  |  |
| Country of Origin  | n: China                                                                              |  |  |
| Fitting Instructio | n: No                                                                                 |  |  |
| Certification: CI  | E & UKCA: N/A WRAS: N/A WRAS No: N/A                                                  |  |  |
| Product Material   | : Vitreous China, Natural Marble                                                      |  |  |
| Fixing Supplied:   | No                                                                                    |  |  |
|                    |                                                                                       |  |  |
| Pans/Bidets:       | Trap Style: Not Applicable Includes Seat: Not Applicable                              |  |  |
| Seats:             | Seat Type: Not Applicable Material: Not Applicable                                    |  |  |
|                    | Function: Not Applicable Hinge Type: Not Applicable                                   |  |  |
|                    | Hinge Material: Not Applicable                                                        |  |  |
| Cisterns:          | Operating Type: Not Applicable Fittings: Not Applicable                               |  |  |
| Cisterns:          | Operating Type: Not Applicable Fittings: Not Applicable<br>Lever Type: Not Applicable |  |  |
|                    | Level Type. Not Applicable                                                            |  |  |
| Basins:            | Tap Hole: Three Tapholes Chain Stay Hole: No                                          |  |  |
|                    | Template: Not Applicable Waste Type Reg: Slotted                                      |  |  |
|                    | Overflow Inc: Yes Overflow Cover: Yes                                                 |  |  |
|                    | Inner Bowl Depth (mm): 160mm                                                          |  |  |