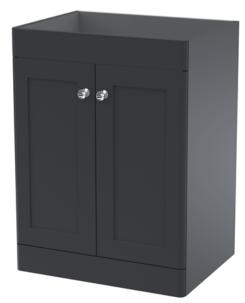

## TECHNICAL DATA SHEET

ROXOR

Sales Code: CLA1425

**Description:** 600 F/S 2-Door Unit (800X600x453)

| Product Dimensions         |                              |
|----------------------------|------------------------------|
| Height (mm):               | 800                          |
| Width (mm):                | 600                          |
| Depth (mm):                | 453                          |
| Nett Weight (kg):          | 25.3                         |
| Packaging Dimensions       |                              |
| Height (mm):               | 835                          |
| Width (mm):                | 625                          |
| Depth (mm):                | 480                          |
| Gross Weight (kg):         | 25.8                         |
| Packaging Data             |                              |
| Box Colour:                | Brown Cardboard Box          |
| Box Qty:                   | 1                            |
| Label Size:                | 100 x 50                     |
| Label Colour:              | White Label                  |
| Label Qty:                 | 2                            |
| Outer Box Dimensions (If A | Applicable)                  |
| Height (mm):               | -FE                          |
| Width (mm):                |                              |
| Depth (mm):                |                              |
| Gross Weight (kg):         |                              |
| Barcode:                   | 5056462643175                |
| Product Details            |                              |
| Country of Origin:         | China                        |
| Fitting Instruction:       | No                           |
| CE & UKCA:                 | N/A                          |
| FSC Certified Materials:   | Yes                          |
| Colour:                    | Satin Anthracite             |
| Construction Method:       | Cam & Wood Dowel             |
| Construction Type:         | Rigid                        |
| Cabinet Finish:            | MFC Painted Matt             |
| Fascia Finish:             | Mdf Painted Matt             |
| Cabinet Thickness (mm):    | 18                           |
| Fascia Thickness (mm):     | 18                           |
| Drawer Included:           | No                           |
| Drawer Type:               | Not Applicable               |
| No of Shelves:             | 1                            |
| Hinge Type:                | 95 Degree Clip-On Soft Close |
| Hinge Included:            | Yes, Supplied                |
| Adjustable Legs:           | No, Not Required             |
| Fixings Included:          | Yes                          |
| Handle Style:              | Traditional                  |
| Waste Shroud:              | Not Applicable               |
| Handle Included:           | Yes, Supplied                |
| Handle Type:               | Knob                         |