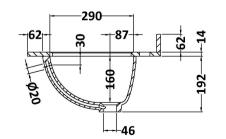

## TECHNICAL DATA SHEET

ROXOR

Sales Code: LOM226

**Description:** 600 Single Bowl Marble Top 3Th

| Product Dime       | nsions                                                                                |  |  |
|--------------------|---------------------------------------------------------------------------------------|--|--|
| Height (mm):       | 268                                                                                   |  |  |
| Width (mm):        | 620                                                                                   |  |  |
| Depth (mm):        | 463                                                                                   |  |  |
| Nett Weight (kg)   | : 13.5                                                                                |  |  |
| Packaging Dir      | nensions                                                                              |  |  |
| Height (mm):       | 310                                                                                   |  |  |
| Width (mm):        | 700                                                                                   |  |  |
| Depth (mm):        | 550                                                                                   |  |  |
| Gross Weight (kg   | g): 14                                                                                |  |  |
| Packaging Da       | ta                                                                                    |  |  |
| Box Colour:        | White Cardboard Box                                                                   |  |  |
| Box Qty:           | 1                                                                                     |  |  |
| Label Size:        | 100 x 50                                                                              |  |  |
| Label Colour:      | White Label                                                                           |  |  |
| Label Qty:         | 2                                                                                     |  |  |
| Outer Box Dir      | nensions (If Applicable)                                                              |  |  |
| Height (mm):       |                                                                                       |  |  |
| Width (mm):        |                                                                                       |  |  |
| Depth (mm):        |                                                                                       |  |  |
| Gross Weight (kg   | <u>z):</u>                                                                            |  |  |
| Barcode:           | 5056211819011                                                                         |  |  |
| Product Detai      | ls                                                                                    |  |  |
| Country of Origin  | n: China                                                                              |  |  |
| Fitting Instructio | n: No                                                                                 |  |  |
| Certification: CI  | E & UKCA: N/A WRAS: N/A WRAS No: N/A                                                  |  |  |
| Product Material   | : Vitreous China, Natural Marble                                                      |  |  |
| Fixing Supplied:   | No                                                                                    |  |  |
|                    |                                                                                       |  |  |
| Pans/Bidets:       | Trap Style: Not Applicable Includes Seat: Not Applicable                              |  |  |
| Seats:             | Seat Type: Not Applicable Material: Not Applicable                                    |  |  |
|                    | Function: Not Applicable Hinge Type: Not Applicable                                   |  |  |
|                    | Hinge Material: Not Applicable                                                        |  |  |
| Cisterns:          | Operating Type: Not Applicable Fittings: Not Applicable                               |  |  |
| Cisterns:          | Operating Type: Not Applicable Fittings: Not Applicable<br>Lever Type: Not Applicable |  |  |
|                    | Level Type. Not Applicable                                                            |  |  |
| Basins:            | Tap Hole: Three Tapholes Chain Stay Hole: No                                          |  |  |
|                    | Template: Not Applicable Waste Type Reg: Slotted                                      |  |  |
|                    | Overflow Inc: Yes Overflow Cover: Yes                                                 |  |  |
|                    | Inner Bowl Depth (mm): 160mm                                                          |  |  |