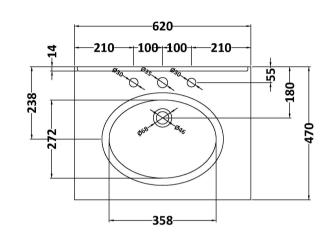

## TECHNICAL DATA SHEET

ROXOR

Sales Code: LOM226

**Description:** 600 Single Bowl Marble Top 3Th

| Product Dime       | nsions                                                                                |  |  |
|--------------------|---------------------------------------------------------------------------------------|--|--|
| Height (mm):       | 268                                                                                   |  |  |
| Width (mm):        | 620                                                                                   |  |  |
| Depth (mm):        | 463                                                                                   |  |  |
| Nett Weight (kg)   | : 13.5                                                                                |  |  |
| Packaging Dir      | nensions                                                                              |  |  |
| Height (mm):       | 310                                                                                   |  |  |
| Width (mm):        | 700                                                                                   |  |  |
| Depth (mm):        | 550                                                                                   |  |  |
| Gross Weight (kg   | g): 14                                                                                |  |  |
| Packaging Da       | ta                                                                                    |  |  |
| Box Colour:        | White Cardboard Box                                                                   |  |  |
| Box Qty:           | 1                                                                                     |  |  |
| Label Size:        | 100 x 50                                                                              |  |  |
| Label Colour:      | White Label                                                                           |  |  |
| Label Qty:         | 2                                                                                     |  |  |
| Outer Box Dir      | nensions (If Applicable)                                                              |  |  |
| Height (mm):       |                                                                                       |  |  |
| Width (mm):        |                                                                                       |  |  |
| Depth (mm):        |                                                                                       |  |  |
| Gross Weight (kg   | <u>z):</u>                                                                            |  |  |
| Barcode:           | 5056211819011                                                                         |  |  |
| Product Detai      | ls                                                                                    |  |  |
| Country of Origin  | n: China                                                                              |  |  |
| Fitting Instructio | n: No                                                                                 |  |  |
| Certification: CI  | E & UKCA: N/A WRAS: N/A WRAS No: N/A                                                  |  |  |
| Product Material   | : Vitreous China, Natural Marble                                                      |  |  |
| Fixing Supplied:   | No                                                                                    |  |  |
|                    |                                                                                       |  |  |
| Pans/Bidets:       | Trap Style: Not Applicable Includes Seat: Not Applicable                              |  |  |
| Seats:             | Seat Type: Not Applicable Material: Not Applicable                                    |  |  |
|                    | Function: Not Applicable Hinge Type: Not Applicable                                   |  |  |
|                    | Hinge Material: Not Applicable                                                        |  |  |
| Cisterns:          | Operating Type: Not Applicable Fittings: Not Applicable                               |  |  |
| Cisterns:          | Operating Type: Not Applicable Fittings: Not Applicable<br>Lever Type: Not Applicable |  |  |
|                    | Level Type. Not Applicable                                                            |  |  |
| Basins:            | Tap Hole: Three Tapholes Chain Stay Hole: No                                          |  |  |
|                    | Template: Not Applicable Waste Type Reg: Slotted                                      |  |  |
|                    | Overflow Inc: Yes Overflow Cover: Yes                                                 |  |  |
|                    | Inner Bowl Depth (mm): 160mm                                                          |  |  |