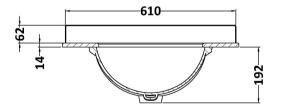

## TECHNICAL DATA SHEET

ROXOR

Sales Code: LOM226

**Description:** 600 Single Bowl Marble Top 3Th

| Product Dime       | nsions                                                                                |  |  |
|--------------------|---------------------------------------------------------------------------------------|--|--|
| Height (mm):       | 268                                                                                   |  |  |
| Width (mm):        | 620                                                                                   |  |  |
| Depth (mm):        | 463                                                                                   |  |  |
| Nett Weight (kg)   | : 13.5                                                                                |  |  |
| Packaging Dir      | nensions                                                                              |  |  |
| Height (mm):       | 310                                                                                   |  |  |
| Width (mm):        | 700                                                                                   |  |  |
| Depth (mm):        | 550                                                                                   |  |  |
| Gross Weight (kg   | g): 14                                                                                |  |  |
| Packaging Da       | ta                                                                                    |  |  |
| Box Colour:        | White Cardboard Box                                                                   |  |  |
| Box Qty:           | 1                                                                                     |  |  |
| Label Size:        | 100 x 50                                                                              |  |  |
| Label Colour:      | White Label                                                                           |  |  |
| Label Qty:         | 2                                                                                     |  |  |
| Outer Box Dir      | nensions (If Applicable)                                                              |  |  |
| Height (mm):       |                                                                                       |  |  |
| Width (mm):        |                                                                                       |  |  |
| Depth (mm):        |                                                                                       |  |  |
| Gross Weight (kg   | <u>z):</u>                                                                            |  |  |
| Barcode:           | 5056211819011                                                                         |  |  |
| Product Detai      | ls                                                                                    |  |  |
| Country of Origin  | n: China                                                                              |  |  |
| Fitting Instructio | n: No                                                                                 |  |  |
| Certification: CI  | E & UKCA: N/A WRAS: N/A WRAS No: N/A                                                  |  |  |
| Product Material   | : Vitreous China, Natural Marble                                                      |  |  |
| Fixing Supplied:   | No                                                                                    |  |  |
|                    |                                                                                       |  |  |
| Pans/Bidets:       | Trap Style: Not Applicable Includes Seat: Not Applicable                              |  |  |
| Seats:             | Seat Type: Not Applicable Material: Not Applicable                                    |  |  |
|                    | Function: Not Applicable Hinge Type: Not Applicable                                   |  |  |
|                    | Hinge Material: Not Applicable                                                        |  |  |
| Cisterns:          | Operating Type: Not Applicable Fittings: Not Applicable                               |  |  |
| Cisterns:          | Operating Type: Not Applicable Fittings: Not Applicable<br>Lever Type: Not Applicable |  |  |
|                    | Level Type. Not Applicable                                                            |  |  |
| Basins:            | Tap Hole: Three Tapholes Chain Stay Hole: No                                          |  |  |
|                    | Template: Not Applicable Waste Type Reg: Slotted                                      |  |  |
|                    | Overflow Inc: Yes Overflow Cover: Yes                                                 |  |  |
|                    | Inner Bowl Depth (mm): 160mm                                                          |  |  |