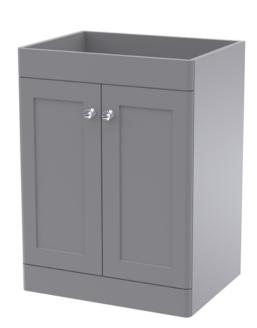

## ROXOR

Sales Code: CLC225WR3 Description: 600 F/S 2-Door Unit & Marble Top 3Th

-008

-453-

Barcode: 5056678417324

Sales Code: CLA225 Description: 600 F/S 2-Door Unit (800X600x453)

| <b>Product Dimensions</b> |                              |  |  |
|---------------------------|------------------------------|--|--|
| Height (mm):              | 800                          |  |  |
| Width (mm):               | 600                          |  |  |
| Depth (mm):               | 453                          |  |  |
| Nett Weight (kg):         | 25.3                         |  |  |
| Packaging Dimensions      |                              |  |  |
| Height (mm):              | 835                          |  |  |
| Width (mm):               | 625                          |  |  |
| Depth (mm):               | 480                          |  |  |
| Gross Weight (kg):        | 25.8                         |  |  |
| Packaging Data            |                              |  |  |
| Box Colour:               | Brown Cardboard Box          |  |  |
| Box Qty:                  | 1                            |  |  |
| Label Size:               | 100 x 50                     |  |  |
| Label Colour:             | White Label                  |  |  |
| Label Qty:                | 2                            |  |  |
| Outer Box Dimensions (If  | Applicable)                  |  |  |
| Height (mm):              | FF ···········               |  |  |
| Width (mm):               |                              |  |  |
| Depth (mm):               |                              |  |  |
| Gross Weight (kg):        |                              |  |  |
| Barcode:                  | 5056462643151                |  |  |
| Product Details           |                              |  |  |
| Country of Origin:        | China                        |  |  |
| Fitting Instruction:      | No                           |  |  |
| CE & UKCA:                | N/A                          |  |  |
| FSC Certified Materials:  | Yes                          |  |  |
| Colour:                   | Satin Grey                   |  |  |
| Construction Method:      | Cam & Wood Dowel             |  |  |
| Construction Type:        | Rigid                        |  |  |
| Cabinet Finish:           | MFC Painted Matt             |  |  |
| Fascia Finish:            | Mdf Painted Matt             |  |  |
| Cabinet Thickness (mm):   | 18                           |  |  |
| Fascia Thickness (mm):    | 18                           |  |  |
| Drawer Included:          | No                           |  |  |
| Drawer Type:              | Not Applicable               |  |  |
| No of Shelves:            | 1                            |  |  |
| Hinge Type:               | 95 Degree Clip-On Soft Close |  |  |
| Hinge Included:           | Yes, Supplied                |  |  |
| Adjustable Legs:          | No, Not Required             |  |  |
| Fixings Included:         | Yes                          |  |  |
| Handle Style:             | Traditional                  |  |  |
| Waste Shroud:             | Not Applicable               |  |  |
| Handle Included:          | Yes, Supplied                |  |  |
|                           |                              |  |  |