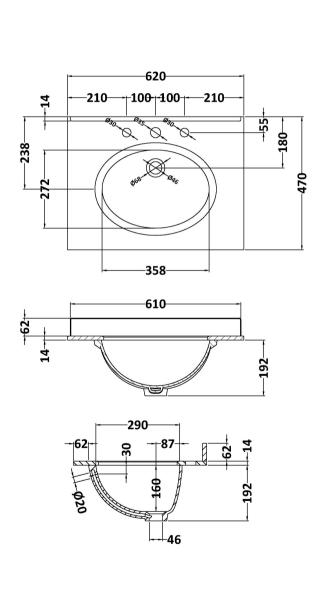

Knob

Handle Type:

Sales Code: LOM225 Description: 600 Single Bowl Marble Top 3Th

| <b>Product Dime</b>                                                                | nsions                |             |                               |  |
|------------------------------------------------------------------------------------|-----------------------|-------------|-------------------------------|--|
| Height (mm):                                                                       |                       | 268         |                               |  |
| Width (mm):                                                                        |                       | 620         |                               |  |
| Depth (mm):                                                                        |                       | 463         |                               |  |
| Nett Weight (kg):                                                                  |                       | 13.5        |                               |  |
| Packaging Dir                                                                      | nensions              |             |                               |  |
| Height (mm):                                                                       | 3.                    | 10          |                               |  |
| Width (mm):                                                                        | 7(                    | 00          |                               |  |
| Depth (mm):                                                                        | 5.                    | 50          |                               |  |
| Gross Weight (kg):                                                                 |                       | 14          |                               |  |
| Packaging Dat                                                                      | ta                    |             |                               |  |
| Box Colour:                                                                        | W                     | hite Cardb  | ooard Box                     |  |
| Box Qty:                                                                           |                       | 1           |                               |  |
| Label Size:                                                                        |                       | 100 x 50    |                               |  |
| Label Colour:                                                                      |                       | White Label |                               |  |
| Label Qty:                                                                         |                       | 2           |                               |  |
| Outer Box Dir                                                                      | nensions (If Applic   | able)       |                               |  |
| Height (mm):                                                                       |                       |             |                               |  |
| Width (mm):                                                                        |                       |             |                               |  |
| Depth (mm):                                                                        |                       |             |                               |  |
| Gross Weight (kg                                                                   | g):                   |             |                               |  |
| Barcode:                                                                           |                       | 056211819   | 004                           |  |
| Product Detai                                                                      | ls                    |             |                               |  |
| Country of Origin:                                                                 |                       | hina        |                               |  |
| Fitting Instruction:                                                               |                       | 0           |                               |  |
| Certification: CE & UKCA: N/A W                                                    |                       | RAS: N/A    | WRAS No: N/A                  |  |
| Product Material:                                                                  |                       | itreous Chi | na, Natural Marble            |  |
| Fixing Supplied:                                                                   |                       | 0           |                               |  |
|                                                                                    |                       |             |                               |  |
| Pans/Bidets:                                                                       | Trap Style: Not Appl  | icable      | Includes Seat: Not Applicable |  |
| Seats:                                                                             | Seat Type: Not Appli  | cable       | Matarial, Not Applicable      |  |
| seats:                                                                             |                       |             | Material: Not Applicable      |  |
| Function: Not Applicable Hinge Type: Not Applicable Hinge Material: Not Applicable |                       |             |                               |  |
|                                                                                    | minge Material. Not A | Аррисавіе   |                               |  |
|                                                                                    |                       |             |                               |  |
| Cisterns:                                                                          |                       |             |                               |  |
| Lever Type: Not Applicable                                                         |                       |             |                               |  |
|                                                                                    |                       |             |                               |  |
|                                                                                    |                       |             |                               |  |
| Basins:                                                                            | Tap Hole: Three Tap   |             | Chain Stay Hole: No           |  |
|                                                                                    | Template: Not Applic  | able        | Waste Type Req: Slotted       |  |
|                                                                                    | Overflow Inc: Yes     |             | Overflow Cover: Yes           |  |
|                                                                                    | Inner Bowl Depth (mi  | m): 160mn   | n                             |  |