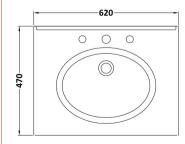

Knob

Handle Type:

Sales Code: LOM225 Description: 600 Single Bowl Marble Top 3Th

| <b>Product Dime</b>                                                                | nsions                |             |                               |  |
|------------------------------------------------------------------------------------|-----------------------|-------------|-------------------------------|--|
| Height (mm):                                                                       |                       | 268         |                               |  |
| Width (mm):                                                                        |                       | 620         |                               |  |
| Depth (mm):                                                                        |                       | 463         |                               |  |
| Nett Weight (kg):                                                                  |                       | 13.5        |                               |  |
| Packaging Dir                                                                      | nensions              |             |                               |  |
| Height (mm):                                                                       | 3.                    | 10          |                               |  |
| Width (mm):                                                                        | 7(                    | 00          |                               |  |
| Depth (mm):                                                                        | 5.                    | 50          |                               |  |
| Gross Weight (kg):                                                                 |                       | 14          |                               |  |
| Packaging Dat                                                                      | ta                    |             |                               |  |
| Box Colour:                                                                        | W                     | hite Cardb  | ooard Box                     |  |
| Box Qty:                                                                           |                       | 1           |                               |  |
| Label Size:                                                                        |                       | 100 x 50    |                               |  |
| Label Colour:                                                                      |                       | White Label |                               |  |
| Label Qty:                                                                         |                       | 2           |                               |  |
| Outer Box Dir                                                                      | nensions (If Applic   | able)       |                               |  |
| Height (mm):                                                                       |                       |             |                               |  |
| Width (mm):                                                                        |                       |             |                               |  |
| Depth (mm):                                                                        |                       |             |                               |  |
| Gross Weight (kg                                                                   | g):                   |             |                               |  |
| Barcode:                                                                           |                       | 056211819   | 004                           |  |
| Product Detai                                                                      | ls                    |             |                               |  |
| Country of Origin:                                                                 |                       | hina        |                               |  |
| Fitting Instruction:                                                               |                       | 0           |                               |  |
| Certification: CE & UKCA: N/A W                                                    |                       | RAS: N/A    | WRAS No: N/A                  |  |
| Product Material:                                                                  |                       | itreous Chi | na, Natural Marble            |  |
| Fixing Supplied:                                                                   |                       | 0           |                               |  |
|                                                                                    |                       |             |                               |  |
| Pans/Bidets:                                                                       | Trap Style: Not Appl  | icable      | Includes Seat: Not Applicable |  |
| Seats:                                                                             | Seat Type: Not Appli  | cable       | Matarial, Not Applicable      |  |
| seats:                                                                             |                       |             | Material: Not Applicable      |  |
| Function: Not Applicable Hinge Type: Not Applicable Hinge Material: Not Applicable |                       |             |                               |  |
|                                                                                    | minge Material. Not A | Аррисавіе   |                               |  |
|                                                                                    |                       |             |                               |  |
| Cisterns:                                                                          |                       |             |                               |  |
| Lever Type: Not Applicable                                                         |                       |             |                               |  |
|                                                                                    |                       |             |                               |  |
|                                                                                    |                       |             |                               |  |
| Basins:                                                                            | Tap Hole: Three Tap   |             | Chain Stay Hole: No           |  |
|                                                                                    | Template: Not Applic  | able        | Waste Type Req: Slotted       |  |
|                                                                                    | Overflow Inc: Yes     |             | Overflow Cover: Yes           |  |
|                                                                                    | Inner Bowl Depth (mi  | m): 160mn   | n                             |  |