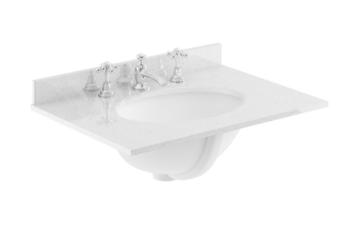

Knob

Handle Type:

Sales Code: LOM225 Description: 600 Single Bowl Marble Top 3Th

| <b>Product Dime</b>                                                                | nsions                |             |                               |  |
|------------------------------------------------------------------------------------|-----------------------|-------------|-------------------------------|--|
| Height (mm):                                                                       |                       | 268         |                               |  |
| Width (mm):                                                                        |                       | 620         |                               |  |
| Depth (mm):                                                                        |                       | 463         |                               |  |
| Nett Weight (kg):                                                                  |                       | 13.5        |                               |  |
| Packaging Dir                                                                      | nensions              |             |                               |  |
| Height (mm):                                                                       | 3.                    | 10          |                               |  |
| Width (mm):                                                                        | 7(                    | 00          |                               |  |
| Depth (mm):                                                                        | 5.                    | 50          |                               |  |
| Gross Weight (kg):                                                                 |                       | 14          |                               |  |
| Packaging Dat                                                                      | ta                    |             |                               |  |
| Box Colour:                                                                        | W                     | hite Cardb  | ooard Box                     |  |
| Box Qty:                                                                           |                       | 1           |                               |  |
| Label Size:                                                                        |                       | 100 x 50    |                               |  |
| Label Colour:                                                                      |                       | White Label |                               |  |
| Label Qty:                                                                         |                       | 2           |                               |  |
| Outer Box Dir                                                                      | nensions (If Applic   | able)       |                               |  |
| Height (mm):                                                                       |                       |             |                               |  |
| Width (mm):                                                                        |                       |             |                               |  |
| Depth (mm):                                                                        |                       |             |                               |  |
| Gross Weight (kg                                                                   | g):                   |             |                               |  |
| Barcode:                                                                           |                       | 056211819   | 004                           |  |
| Product Detai                                                                      | ls                    |             |                               |  |
| Country of Origin:                                                                 |                       | hina        |                               |  |
| Fitting Instruction:                                                               |                       | 0           |                               |  |
| Certification: CE & UKCA: N/A W                                                    |                       | RAS: N/A    | WRAS No: N/A                  |  |
| Product Material:                                                                  |                       | itreous Chi | na, Natural Marble            |  |
| Fixing Supplied:                                                                   |                       | 0           |                               |  |
|                                                                                    |                       |             |                               |  |
| Pans/Bidets:                                                                       | Trap Style: Not Appl  | icable      | Includes Seat: Not Applicable |  |
| Seats:                                                                             | Seat Type: Not Appli  | cable       | Matarial, Not Applicable      |  |
| seats:                                                                             |                       |             | Material: Not Applicable      |  |
| Function: Not Applicable Hinge Type: Not Applicable Hinge Material: Not Applicable |                       |             |                               |  |
|                                                                                    | minge Material. Not A | Аррисавіе   |                               |  |
|                                                                                    |                       |             |                               |  |
| Cisterns:                                                                          |                       |             |                               |  |
| Lever Type: Not Applicable                                                         |                       |             |                               |  |
|                                                                                    |                       |             |                               |  |
|                                                                                    |                       |             |                               |  |
| Basins:                                                                            | Tap Hole: Three Tap   |             | Chain Stay Hole: No           |  |
|                                                                                    | Template: Not Applic  | able        | Waste Type Req: Slotted       |  |
|                                                                                    | Overflow Inc: Yes     |             | Overflow Cover: Yes           |  |
|                                                                                    | Inner Bowl Depth (mi  | m): 160mn   | n                             |  |