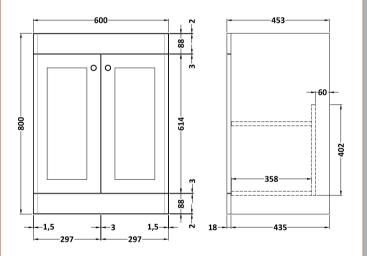

## ROXOR

Sales Code: CLC225WR3 Description: 600 F/S 2-Door Unit & Marble Top 3Th

-008

-453-

Barcode: 5056678417324

Sales Code: CLA225 Description: 600 F/S 2-Door Unit (800X600x453)

| <b>Product Dimensions</b> |                              |  |  |
|---------------------------|------------------------------|--|--|
| Height (mm):              | 800                          |  |  |
| Width (mm):               | 600                          |  |  |
| Depth (mm):               | 453                          |  |  |
| Nett Weight (kg):         | 25.3                         |  |  |
| Packaging Dimensions      |                              |  |  |
| Height (mm):              | 835                          |  |  |
| Width (mm):               | 625                          |  |  |
| Depth (mm):               | 480                          |  |  |
| Gross Weight (kg):        | 25.8                         |  |  |
| Packaging Data            |                              |  |  |
| Box Colour:               | Brown Cardboard Box          |  |  |
| Box Qty:                  | 1                            |  |  |
| Label Size:               | 100 x 50                     |  |  |
| Label Colour:             | White Label                  |  |  |
| Label Qty:                | 2                            |  |  |
| Outer Box Dimensions (If  | Applicable)                  |  |  |
| Height (mm):              | FF ···········               |  |  |
| Width (mm):               |                              |  |  |
| Depth (mm):               |                              |  |  |
| Gross Weight (kg):        |                              |  |  |
| Barcode:                  | 5056462643151                |  |  |
| Product Details           |                              |  |  |
| Country of Origin:        | China                        |  |  |
| Fitting Instruction:      | No                           |  |  |
| CE & UKCA:                | N/A                          |  |  |
| FSC Certified Materials:  | Yes                          |  |  |
| Colour:                   | Satin Grey                   |  |  |
| Construction Method:      | Cam & Wood Dowel             |  |  |
| Construction Type:        | Rigid                        |  |  |
| Cabinet Finish:           | MFC Painted Matt             |  |  |
| Fascia Finish:            | Mdf Painted Matt             |  |  |
| Cabinet Thickness (mm):   | 18                           |  |  |
| Fascia Thickness (mm):    | 18                           |  |  |
| Drawer Included:          | No                           |  |  |
| Drawer Type:              | Not Applicable               |  |  |
| No of Shelves:            | 1                            |  |  |
| Hinge Type:               | 95 Degree Clip-On Soft Close |  |  |
| Hinge Included:           | Yes, Supplied                |  |  |
| Adjustable Legs:          | No, Not Required             |  |  |
| Fixings Included:         | Yes                          |  |  |
| Handle Style:             | Traditional                  |  |  |
| Waste Shroud:             | Not Applicable               |  |  |
| Handle Included:          | Yes, Supplied                |  |  |
|                           |                              |  |  |