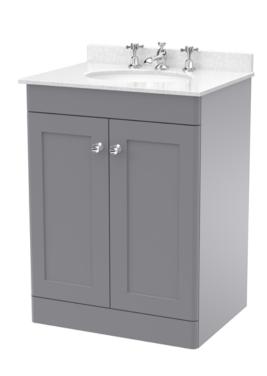

## ROXOR

Sales Code: CLC225WR3 Description: 600 F/S 2-Door Unit & Marble Top 3Th

-008

-453-

Barcode: 5056678417324

Sales Code: CLA225 Description: 600 F/S 2-Door Unit (800X600x453)

| <b>Product Dimensions</b> |                              |  |  |
|---------------------------|------------------------------|--|--|
| Height (mm):              | 800                          |  |  |
| Width (mm):               | 600                          |  |  |
| Depth (mm):               | 453                          |  |  |
| Nett Weight (kg):         | 25.3                         |  |  |
| Packaging Dimensions      |                              |  |  |
| Height (mm):              | 835                          |  |  |
| Width (mm):               | 625                          |  |  |
| Depth (mm):               | 480                          |  |  |
| Gross Weight (kg):        | 25.8                         |  |  |
| Packaging Data            |                              |  |  |
| Box Colour:               | Brown Cardboard Box          |  |  |
| Box Qty:                  | 1                            |  |  |
| Label Size:               | 100 x 50                     |  |  |
| Label Colour:             | White Label                  |  |  |
| Label Qty:                | 2                            |  |  |
| Outer Box Dimensions (If  | Applicable)                  |  |  |
| Height (mm):              | FF ···········               |  |  |
| Width (mm):               |                              |  |  |
| Depth (mm):               |                              |  |  |
| Gross Weight (kg):        |                              |  |  |
| Barcode:                  | 5056462643151                |  |  |
| Product Details           |                              |  |  |
| Country of Origin:        | China                        |  |  |
| Fitting Instruction:      | No                           |  |  |
| CE & UKCA:                | N/A                          |  |  |
| FSC Certified Materials:  | Yes                          |  |  |
| Colour:                   | Satin Grey                   |  |  |
| Construction Method:      | Cam & Wood Dowel             |  |  |
| Construction Type:        | Rigid                        |  |  |
| Cabinet Finish:           | MFC Painted Matt             |  |  |
| Fascia Finish:            | Mdf Painted Matt             |  |  |
| Cabinet Thickness (mm):   | 18                           |  |  |
| Fascia Thickness (mm):    | 18                           |  |  |
| Drawer Included:          | No                           |  |  |
| Drawer Type:              | Not Applicable               |  |  |
| No of Shelves:            | 1                            |  |  |
| Hinge Type:               | 95 Degree Clip-On Soft Close |  |  |
| Hinge Included:           | Yes, Supplied                |  |  |
| Adjustable Legs:          | No, Not Required             |  |  |
| Fixings Included:         | Yes                          |  |  |
| Handle Style:             | Traditional                  |  |  |
| Waste Shroud:             | Not Applicable               |  |  |
| Handle Included:          | Yes, Supplied                |  |  |
|                           |                              |  |  |

Knob

Handle Type:

Sales Code: LOM225 Description: 600 Single Bowl Marble Top 3Th

| <b>Product Dime</b>                                                                | nsions                |             |                               |  |
|------------------------------------------------------------------------------------|-----------------------|-------------|-------------------------------|--|
| Height (mm):                                                                       |                       | 268         |                               |  |
| Width (mm):                                                                        |                       | 620         |                               |  |
| Depth (mm):                                                                        |                       | 463         |                               |  |
| Nett Weight (kg):                                                                  |                       | 13.5        |                               |  |
| Packaging Dir                                                                      | nensions              |             |                               |  |
| Height (mm):                                                                       | 3.                    | 10          |                               |  |
| Width (mm):                                                                        | 7(                    | 00          |                               |  |
| Depth (mm):                                                                        | 5.                    | 50          |                               |  |
| Gross Weight (kg):                                                                 |                       | 14          |                               |  |
| Packaging Dat                                                                      | ta                    |             |                               |  |
| Box Colour:                                                                        | W                     | hite Cardb  | ooard Box                     |  |
| Box Qty:                                                                           |                       | 1           |                               |  |
| Label Size:                                                                        |                       | 100 x 50    |                               |  |
| Label Colour:                                                                      |                       | White Label |                               |  |
| Label Qty:                                                                         |                       | 2           |                               |  |
| Outer Box Dir                                                                      | nensions (If Applic   | able)       |                               |  |
| Height (mm):                                                                       |                       |             |                               |  |
| Width (mm):                                                                        |                       |             |                               |  |
| Depth (mm):                                                                        |                       |             |                               |  |
| Gross Weight (kg                                                                   | g):                   |             |                               |  |
| Barcode:                                                                           |                       | 056211819   | 004                           |  |
| Product Detai                                                                      | ls                    |             |                               |  |
| Country of Origin:                                                                 |                       | hina        |                               |  |
| Fitting Instruction:                                                               |                       | 0           |                               |  |
| Certification: CE & UKCA: N/A W                                                    |                       | RAS: N/A    | WRAS No: N/A                  |  |
| Product Material:                                                                  |                       | itreous Chi | na, Natural Marble            |  |
| Fixing Supplied:                                                                   |                       | 0           |                               |  |
|                                                                                    |                       |             |                               |  |
| Pans/Bidets:                                                                       | Trap Style: Not Appl  | icable      | Includes Seat: Not Applicable |  |
| Seats:                                                                             | Seat Type: Not Appli  | cable       | Matarial, Not Applicable      |  |
| seats:                                                                             |                       |             | Material: Not Applicable      |  |
| Function: Not Applicable Hinge Type: Not Applicable Hinge Material: Not Applicable |                       |             |                               |  |
|                                                                                    | minge Material. Not A | Аррисавіе   |                               |  |
|                                                                                    |                       |             |                               |  |
| Cisterns:                                                                          |                       |             |                               |  |
| Lever Type: Not Applicable                                                         |                       |             |                               |  |
|                                                                                    |                       |             |                               |  |
|                                                                                    |                       |             |                               |  |
| Basins:                                                                            | Tap Hole: Three Tap   |             | Chain Stay Hole: No           |  |
|                                                                                    | Template: Not Applic  | able        | Waste Type Req: Slotted       |  |
|                                                                                    | Overflow Inc: Yes     |             | Overflow Cover: Yes           |  |
|                                                                                    | Inner Bowl Depth (mi  | m): 160mn   | n                             |  |