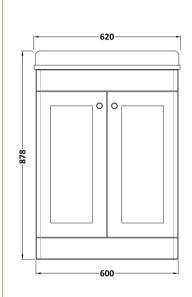

## ROXOR

Sales Code: CLC225WR3 Description: 600 F/S 2-Door Unit & Marble Top 3Th

-008

-453-

Barcode: 5056678417324

Sales Code: CLA225 Description: 600 F/S 2-Door Unit (800X600x453)

| <b>Product Dimensions</b> |                              |  |  |
|---------------------------|------------------------------|--|--|
| Height (mm):              | 800                          |  |  |
| Width (mm):               | 600                          |  |  |
| Depth (mm):               | 453                          |  |  |
| Nett Weight (kg):         | 25.3                         |  |  |
| Packaging Dimensions      |                              |  |  |
| Height (mm):              | 835                          |  |  |
| Width (mm):               | 625                          |  |  |
| Depth (mm):               | 480                          |  |  |
| Gross Weight (kg):        | 25.8                         |  |  |
| Packaging Data            |                              |  |  |
| Box Colour:               | Brown Cardboard Box          |  |  |
| Box Qty:                  | 1                            |  |  |
| Label Size:               | 100 x 50                     |  |  |
| Label Colour:             | White Label                  |  |  |
| Label Qty:                | 2                            |  |  |
| Outer Box Dimensions (If  | Applicable)                  |  |  |
| Height (mm):              | FF ···········               |  |  |
| Width (mm):               |                              |  |  |
| Depth (mm):               |                              |  |  |
| Gross Weight (kg):        |                              |  |  |
| Barcode:                  | 5056462643151                |  |  |
| Product Details           |                              |  |  |
| Country of Origin:        | China                        |  |  |
| Fitting Instruction:      | No                           |  |  |
| CE & UKCA:                | N/A                          |  |  |
| FSC Certified Materials:  | Yes                          |  |  |
| Colour:                   | Satin Grey                   |  |  |
| Construction Method:      | Cam & Wood Dowel             |  |  |
| Construction Type:        | Rigid                        |  |  |
| Cabinet Finish:           | MFC Painted Matt             |  |  |
| Fascia Finish:            | Mdf Painted Matt             |  |  |
| Cabinet Thickness (mm):   | 18                           |  |  |
| Fascia Thickness (mm):    | 18                           |  |  |
| Drawer Included:          | No                           |  |  |
| Drawer Type:              | Not Applicable               |  |  |
| No of Shelves:            | 1                            |  |  |
| Hinge Type:               | 95 Degree Clip-On Soft Close |  |  |
| Hinge Included:           | Yes, Supplied                |  |  |
| Adjustable Legs:          | No, Not Required             |  |  |
| Fixings Included:         | Yes                          |  |  |
| Handle Style:             | Traditional                  |  |  |
| Waste Shroud:             | Not Applicable               |  |  |
| Handle Included:          | Yes, Supplied                |  |  |
|                           |                              |  |  |