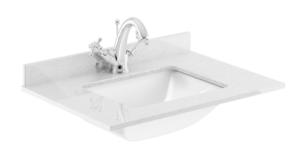

## ROXOR

Sales Code: CLC1494WS1 Description: 600 W/H 1-Drawer Unit & Marble Top 1Th

Knob

Handle Type:

Sales Code: LSM222 Description: 600 Single Bowl Marble Top 1Th

Basins:

| Product Dime                | nsions                                              |                                               |             |  |
|-----------------------------|-----------------------------------------------------|-----------------------------------------------|-------------|--|
| Height (mm):                | 268                                                 |                                               |             |  |
| Width (mm):                 | 620                                                 |                                               |             |  |
| Depth (mm):                 | 463                                                 |                                               |             |  |
| Nett Weight (kg             | : 13.5                                              | 13.5                                          |             |  |
| Packaging Di                | mensions                                            |                                               |             |  |
| Height (mm):                | 310                                                 | 310                                           |             |  |
| Width (mm):                 | 700                                                 | )                                             |             |  |
| Depth (mm):                 | 550                                                 | 550                                           |             |  |
| Gross Weight (k             | g): 14                                              | 14                                            |             |  |
| Packaging Da                | ta                                                  |                                               |             |  |
| Box Colour:                 | White Cardboard Box                                 | White Cardboard Box                           |             |  |
| Box Qty:                    | 1                                                   | 1<br>100 x 50                                 |             |  |
| Label Size:                 | 100 x 50                                            |                                               |             |  |
| Label Colour: White Label   |                                                     |                                               |             |  |
| Label Qty: 2                |                                                     |                                               |             |  |
| Outer Box Di                | mensions (If Applicable)                            |                                               |             |  |
| Height (mm):<br>Width (mm): |                                                     |                                               |             |  |
|                             |                                                     |                                               | Depth (mm): |  |
| Gross Weight (k             | g):                                                 |                                               |             |  |
| Barcode:                    | 5056462655864                                       |                                               |             |  |
| <b>Product Deta</b>         | ls                                                  |                                               |             |  |
| Country of Orig             | n: China                                            |                                               |             |  |
| Fitting Instruction         | n: No                                               |                                               |             |  |
| Certification: C            | E & UKCA: N/A WRAS: N/A WRAS                        | S No: N/A                                     |             |  |
| Product Materia             | : Vitreous China, Natura                            | Vitreous China, Natural Marble                |             |  |
| Fixing Supplied             | No                                                  |                                               |             |  |
|                             |                                                     |                                               |             |  |
| Pans/Bidets:                | Trap Style: Not Applicable Includes                 | Seat: Not Applicable                          |             |  |
| Seats:                      | Seat Type: Not Applicable Material                  | : Not Applicable                              |             |  |
| Deletis.                    | Function: Not Applicable Hinge Type: Not Applicable |                                               |             |  |
|                             | Hinge Material: Not Applicable                      | , <u>, , , , , , , , , , , , , , , , , , </u> |             |  |
|                             |                                                     |                                               |             |  |
| Cisterns:                   | Operating Type: Not Applicable Fitting              | s: Not Applicable                             |             |  |
| 0.00011101                  | Lever Type: Not Applicable                          |                                               |             |  |