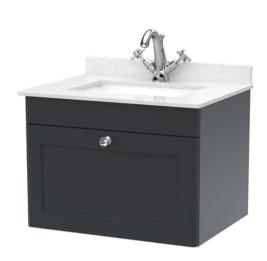

## ROXOR

Sales Code: CLC1494WS1 Description: 600 W/H 1-Drawer Unit & Marble Top 1Th

## **Packaging Details**

Barcode: 5056678416785

Sales Code: CLA1494 Description: 600 W/H 1-Drawer Unit (431X600x453)

| <b>Product Dimensions</b>       |                                |
|---------------------------------|--------------------------------|
| Height (mm):                    | 431                            |
| Width (mm):                     | 600                            |
| Depth (mm):                     | 453                            |
| Nett Weight (kg):               | 19                             |
| Packaging Dimensions            |                                |
| Height (mm):                    | 465                            |
| Width (mm):                     | 625                            |
| Depth (mm):                     | 480                            |
| Gross Weight (kg):              | 19.5                           |
| Packaging Data                  |                                |
| Box Colour:                     | Brown Cardboard Box            |
| Box Qty:                        | 1                              |
| Label Size:                     | 100 x 50                       |
| Label Colour:                   | White Label                    |
| Label Qty:                      | 2                              |
| <b>Outer Box Dimensions (If</b> | Applicable)                    |
| Height (mm):                    | **                             |
| Width (mm):                     |                                |
| Depth (mm):                     |                                |
| Gross Weight (kg):              |                                |
| Barcode:                        | 5056462643298                  |
| Product Details                 |                                |
| Country of Origin:              | China                          |
| Fitting Instruction:            | No                             |
| CE & UKCA:                      | N/A                            |
| FSC Certified Materials:        | Yes                            |
| Colour:                         | Satin Anthracite               |
| Construction Method:            | Cam & Wood Dowel               |
| Construction Type:              | Rigid                          |
| Cabinet Finish:                 | MFC Painted Matt               |
| Fascia Finish:                  | Mdf Painted Matt               |
| Cabinet Thickness (mm):         | 18                             |
| Fascia Thickness (mm):          | 18                             |
| Drawer Included:                | Yes                            |
| Drawer Type:                    | 80mm High Metal S/C Inc Galler |
| No of Shelves:                  | Not Applicable                 |
| Hinge Type:                     | Not Applicable                 |
| Hinge Included:                 | Not Applicable                 |
| Adjustable Legs:                | No, Not Required               |
| Fixings Included:               | Yes                            |
| Handle Style:                   | Traditional                    |
| Waste Shroud:                   | Yes                            |
| Handle Included:                | Yes, Supplied                  |

Knob

Handle Type:

Sales Code: LSM222 Description: 600 Single Bowl Marble Top 1Th

Basins:

| Product Dime                | nsions                                              |                                               |             |  |
|-----------------------------|-----------------------------------------------------|-----------------------------------------------|-------------|--|
| Height (mm):                | 268                                                 |                                               |             |  |
| Width (mm):                 | 620                                                 |                                               |             |  |
| Depth (mm):                 | 463                                                 |                                               |             |  |
| Nett Weight (kg             | : 13.5                                              | 13.5                                          |             |  |
| Packaging Di                | mensions                                            |                                               |             |  |
| Height (mm):                | 310                                                 | 310                                           |             |  |
| Width (mm):                 | 700                                                 | )                                             |             |  |
| Depth (mm):                 | 550                                                 | 550                                           |             |  |
| Gross Weight (k             | g): 14                                              | 14                                            |             |  |
| Packaging Da                | ta                                                  |                                               |             |  |
| Box Colour:                 | White Cardboard Box                                 | White Cardboard Box                           |             |  |
| Box Qty:                    | 1                                                   | 1<br>100 x 50                                 |             |  |
| Label Size:                 | 100 x 50                                            |                                               |             |  |
| Label Colour: White Label   |                                                     |                                               |             |  |
| Label Qty: 2                |                                                     |                                               |             |  |
| Outer Box Di                | mensions (If Applicable)                            |                                               |             |  |
| Height (mm):<br>Width (mm): |                                                     |                                               |             |  |
|                             |                                                     |                                               | Depth (mm): |  |
| Gross Weight (k             | g):                                                 |                                               |             |  |
| Barcode:                    | 5056462655864                                       |                                               |             |  |
| <b>Product Deta</b>         | ls                                                  |                                               |             |  |
| Country of Orig             | n: China                                            |                                               |             |  |
| Fitting Instruction         | n: No                                               |                                               |             |  |
| Certification: C            | E & UKCA: N/A WRAS: N/A WRAS                        | S No: N/A                                     |             |  |
| Product Materia             | : Vitreous China, Natura                            | Vitreous China, Natural Marble                |             |  |
| Fixing Supplied             | No                                                  |                                               |             |  |
|                             |                                                     |                                               |             |  |
| Pans/Bidets:                | Trap Style: Not Applicable Includes                 | Seat: Not Applicable                          |             |  |
| Seats:                      | Seat Type: Not Applicable Material                  | : Not Applicable                              |             |  |
| Deletis.                    | Function: Not Applicable Hinge Type: Not Applicable |                                               |             |  |
|                             | Hinge Material: Not Applicable                      | , <u>, , , , , , , , , , , , , , , , , , </u> |             |  |
|                             |                                                     |                                               |             |  |
| Cisterns:                   | Operating Type: Not Applicable Fitting              | s: Not Applicable                             |             |  |
| 0.00011101                  | Lever Type: Not Applicable                          |                                               |             |  |