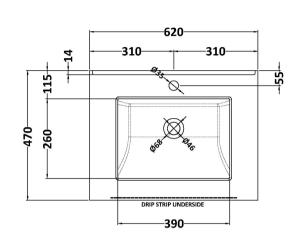

Knob

Handle Type:

Sales Code: LSM222 Description: 600 Single Bowl Marble Top 1Th

Basins:

| Product Dime                | nsions                                              |                                               |             |  |
|-----------------------------|-----------------------------------------------------|-----------------------------------------------|-------------|--|
| Height (mm):                | 268                                                 |                                               |             |  |
| Width (mm):                 | 620                                                 |                                               |             |  |
| Depth (mm):                 | 463                                                 |                                               |             |  |
| Nett Weight (kg             | : 13.5                                              | 13.5                                          |             |  |
| Packaging Di                | mensions                                            |                                               |             |  |
| Height (mm):                | 310                                                 | 310                                           |             |  |
| Width (mm):                 | 700                                                 | )                                             |             |  |
| Depth (mm):                 | 550                                                 | 550                                           |             |  |
| Gross Weight (k             | g): 14                                              | 14                                            |             |  |
| Packaging Da                | ta                                                  |                                               |             |  |
| Box Colour:                 | White Cardboard Box                                 | White Cardboard Box                           |             |  |
| Box Qty:                    | 1                                                   | 1<br>100 x 50                                 |             |  |
| Label Size:                 | 100 x 50                                            |                                               |             |  |
| Label Colour: White Label   |                                                     |                                               |             |  |
| Label Qty: 2                |                                                     |                                               |             |  |
| Outer Box Di                | mensions (If Applicable)                            |                                               |             |  |
| Height (mm):<br>Width (mm): |                                                     |                                               |             |  |
|                             |                                                     |                                               | Depth (mm): |  |
| Gross Weight (k             | g):                                                 |                                               |             |  |
| Barcode:                    | 5056462655864                                       |                                               |             |  |
| <b>Product Deta</b>         | ls                                                  |                                               |             |  |
| Country of Orig             | n: China                                            |                                               |             |  |
| Fitting Instruction         | n: No                                               |                                               |             |  |
| Certification: C            | E & UKCA: N/A WRAS: N/A WRAS                        | S No: N/A                                     |             |  |
| Product Materia             | : Vitreous China, Natura                            | Vitreous China, Natural Marble                |             |  |
| Fixing Supplied             | No                                                  |                                               |             |  |
|                             |                                                     |                                               |             |  |
| Pans/Bidets:                | Trap Style: Not Applicable Includes                 | Seat: Not Applicable                          |             |  |
| Seats:                      | Seat Type: Not Applicable Material                  | : Not Applicable                              |             |  |
| Deletis.                    | Function: Not Applicable Hinge Type: Not Applicable |                                               |             |  |
|                             | Hinge Material: Not Applicable                      | , <u>, , , , , , , , , , , , , , , , , , </u> |             |  |
|                             |                                                     |                                               |             |  |
| Cisterns:                   | Operating Type: Not Applicable Fitting              | s: Not Applicable                             |             |  |
| 0.00011101                  | Lever Type: Not Applicable                          |                                               |             |  |

Tap Hole: One Taphole

Overflow Inc: Yes

Template: Not Applicable

Inner Bowl Depth (mm): 160mm

Chain Stay Hole: No

Overflow Cover: Yes

Waste Type Req: Slotted