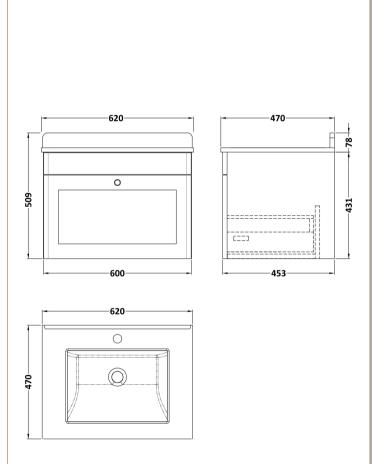

## **Packaging Details**

Barcode: 5056678416785

Sales Code: CLA1494 Description: 600 W/H 1-Drawer Unit (431X600x453)

| <b>Product Dimensions</b>       |                                |
|---------------------------------|--------------------------------|
| Height (mm):                    | 431                            |
| Width (mm):                     | 600                            |
| Depth (mm):                     | 453                            |
| Nett Weight (kg):               | 19                             |
| Packaging Dimensions            |                                |
| Height (mm):                    | 465                            |
| Width (mm):                     | 625                            |
| Depth (mm):                     | 480                            |
| Gross Weight (kg):              | 19.5                           |
| Packaging Data                  |                                |
| Box Colour:                     | Brown Cardboard Box            |
| Box Qty:                        | 1                              |
| Label Size:                     | 100 x 50                       |
| Label Colour:                   | White Label                    |
| Label Qty:                      | 2                              |
| <b>Outer Box Dimensions (If</b> | Applicable)                    |
| Height (mm):                    | **                             |
| Width (mm):                     |                                |
| Depth (mm):                     |                                |
| Gross Weight (kg):              |                                |
| Barcode:                        | 5056462643298                  |
| Product Details                 |                                |
| Country of Origin:              | China                          |
| Fitting Instruction:            | No                             |
| CE & UKCA:                      | N/A                            |
| FSC Certified Materials:        | Yes                            |
| Colour:                         | Satin Anthracite               |
| Construction Method:            | Cam & Wood Dowel               |
| Construction Type:              | Rigid                          |
| Cabinet Finish:                 | MFC Painted Matt               |
| Fascia Finish:                  | Mdf Painted Matt               |
| Cabinet Thickness (mm):         | 18                             |
| Fascia Thickness (mm):          | 18                             |
| Drawer Included:                | Yes                            |
| Drawer Type:                    | 80mm High Metal S/C Inc Galler |
| No of Shelves:                  | Not Applicable                 |
| Hinge Type:                     | Not Applicable                 |
| Hinge Included:                 | Not Applicable                 |
| Adjustable Legs:                | No, Not Required               |
| Fixings Included:               | Yes                            |
| Handle Style:                   | Traditional                    |
| Waste Shroud:                   | Yes                            |
| Handle Included:                | Yes, Supplied                  |