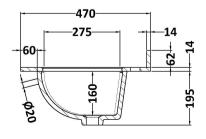

Knob

Handle Type:

Sales Code: LSM222 Description: 600 Single Bowl Marble Top 1Th

Basins:

| Product Dime                | nsions                                              |                                               |             |  |
|-----------------------------|-----------------------------------------------------|-----------------------------------------------|-------------|--|
| Height (mm):                | 268                                                 |                                               |             |  |
| Width (mm):                 | 620                                                 |                                               |             |  |
| Depth (mm):                 | 463                                                 |                                               |             |  |
| Nett Weight (kg             | : 13.5                                              | 13.5                                          |             |  |
| Packaging Di                | mensions                                            |                                               |             |  |
| Height (mm):                | 310                                                 | 310                                           |             |  |
| Width (mm):                 | 700                                                 | )                                             |             |  |
| Depth (mm):                 | 550                                                 | 550                                           |             |  |
| Gross Weight (k             | g): 14                                              | 14                                            |             |  |
| Packaging Da                | ta                                                  |                                               |             |  |
| Box Colour:                 | White Cardboard Box                                 | White Cardboard Box                           |             |  |
| Box Qty:                    | 1                                                   | 1<br>100 x 50                                 |             |  |
| Label Size:                 | 100 x 50                                            |                                               |             |  |
| Label Colour: White Label   |                                                     |                                               |             |  |
| Label Qty: 2                |                                                     |                                               |             |  |
| Outer Box Di                | mensions (If Applicable)                            |                                               |             |  |
| Height (mm):<br>Width (mm): |                                                     |                                               |             |  |
|                             |                                                     |                                               | Depth (mm): |  |
| Gross Weight (k             | g):                                                 |                                               |             |  |
| Barcode:                    | 5056462655864                                       |                                               |             |  |
| <b>Product Deta</b>         | ls                                                  |                                               |             |  |
| Country of Orig             | n: China                                            |                                               |             |  |
| Fitting Instruction         | n: No                                               |                                               |             |  |
| Certification: C            | E & UKCA: N/A WRAS: N/A WRAS                        | S No: N/A                                     |             |  |
| Product Materia             | : Vitreous China, Natura                            | Vitreous China, Natural Marble                |             |  |
| Fixing Supplied             | No                                                  |                                               |             |  |
|                             |                                                     |                                               |             |  |
| Pans/Bidets:                | Trap Style: Not Applicable Includes                 | Seat: Not Applicable                          |             |  |
| Seats:                      | Seat Type: Not Applicable Material                  | : Not Applicable                              |             |  |
| Deletis.                    | Function: Not Applicable Hinge Type: Not Applicable |                                               |             |  |
|                             | Hinge Material: Not Applicable                      | , <u>, , , , , , , , , , , , , , , , , , </u> |             |  |
|                             |                                                     |                                               |             |  |
| Cisterns:                   | Operating Type: Not Applicable Fitting              | s: Not Applicable                             |             |  |
| 0.00011101                  | Lever Type: Not Applicable                          |                                               |             |  |

Tap Hole: One Taphole

Overflow Inc: Yes

Template: Not Applicable

Inner Bowl Depth (mm): 160mm

Chain Stay Hole: No

Overflow Cover: Yes

Waste Type Req: Slotted