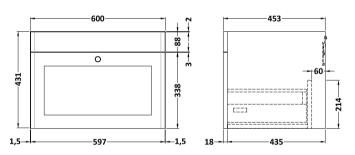

## **Packaging Details**

Barcode: 5056678416785

Sales Code: CLA1494 Description: 600 W/H 1-Drawer Unit (431X600x453)

| <b>Product Dimensions</b>       |                                |
|---------------------------------|--------------------------------|
| Height (mm):                    | 431                            |
| Width (mm):                     | 600                            |
| Depth (mm):                     | 453                            |
| Nett Weight (kg):               | 19                             |
| Packaging Dimensions            |                                |
| Height (mm):                    | 465                            |
| Width (mm):                     | 625                            |
| Depth (mm):                     | 480                            |
| Gross Weight (kg):              | 19.5                           |
| Packaging Data                  |                                |
| Box Colour:                     | Brown Cardboard Box            |
| Box Qty:                        | 1                              |
| Label Size:                     | 100 x 50                       |
| Label Colour:                   | White Label                    |
| Label Qty:                      | 2                              |
| <b>Outer Box Dimensions (If</b> | Applicable)                    |
| Height (mm):                    | **                             |
| Width (mm):                     |                                |
| Depth (mm):                     |                                |
| Gross Weight (kg):              |                                |
| Barcode:                        | 5056462643298                  |
| Product Details                 |                                |
| Country of Origin:              | China                          |
| Fitting Instruction:            | No                             |
| CE & UKCA:                      | N/A                            |
| FSC Certified Materials:        | Yes                            |
| Colour:                         | Satin Anthracite               |
| Construction Method:            | Cam & Wood Dowel               |
| Construction Type:              | Rigid                          |
| Cabinet Finish:                 | MFC Painted Matt               |
| Fascia Finish:                  | Mdf Painted Matt               |
| Cabinet Thickness (mm):         | 18                             |
| Fascia Thickness (mm):          | 18                             |
| Drawer Included:                | Yes                            |
| Drawer Type:                    | 80mm High Metal S/C Inc Galler |
| No of Shelves:                  | Not Applicable                 |
| Hinge Type:                     | Not Applicable                 |
| Hinge Included:                 | Not Applicable                 |
| Adjustable Legs:                | No, Not Required               |
| Fixings Included:               | Yes                            |
| Handle Style:                   | Traditional                    |
| Waste Shroud:                   | Yes                            |
| Handle Included:                | Yes, Supplied                  |