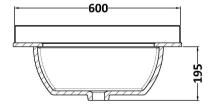

Knob

Handle Type:

Sales Code: LSM222 Description: 600 Single Bowl Marble Top 1Th

Basins:

| Product Dime                | nsions                                              |                                               |             |  |
|-----------------------------|-----------------------------------------------------|-----------------------------------------------|-------------|--|
| Height (mm):                | 268                                                 |                                               |             |  |
| Width (mm):                 | 620                                                 |                                               |             |  |
| Depth (mm):                 | 463                                                 |                                               |             |  |
| Nett Weight (kg             | : 13.5                                              | 13.5                                          |             |  |
| Packaging Di                | mensions                                            |                                               |             |  |
| Height (mm):                | 310                                                 | 310                                           |             |  |
| Width (mm):                 | 700                                                 | )                                             |             |  |
| Depth (mm):                 | 550                                                 | 550                                           |             |  |
| Gross Weight (k             | g): 14                                              | 14                                            |             |  |
| Packaging Da                | ta                                                  |                                               |             |  |
| Box Colour:                 | White Cardboard Box                                 | White Cardboard Box                           |             |  |
| Box Qty:                    | 1                                                   | 1<br>100 x 50                                 |             |  |
| Label Size:                 | 100 x 50                                            |                                               |             |  |
| Label Colour: White Label   |                                                     |                                               |             |  |
| Label Qty: 2                |                                                     |                                               |             |  |
| Outer Box Di                | mensions (If Applicable)                            |                                               |             |  |
| Height (mm):<br>Width (mm): |                                                     |                                               |             |  |
|                             |                                                     |                                               | Depth (mm): |  |
| Gross Weight (k             | g):                                                 |                                               |             |  |
| Barcode:                    | 5056462655864                                       |                                               |             |  |
| <b>Product Deta</b>         | ls                                                  |                                               |             |  |
| Country of Orig             | n: China                                            |                                               |             |  |
| Fitting Instruction         | n: No                                               |                                               |             |  |
| Certification: C            | E & UKCA: N/A WRAS: N/A WRAS                        | S No: N/A                                     |             |  |
| Product Materia             | : Vitreous China, Natura                            | Vitreous China, Natural Marble                |             |  |
| Fixing Supplied             | No                                                  |                                               |             |  |
|                             |                                                     |                                               |             |  |
| Pans/Bidets:                | Trap Style: Not Applicable Includes                 | Seat: Not Applicable                          |             |  |
| Seats:                      | Seat Type: Not Applicable Material                  | : Not Applicable                              |             |  |
| Deletis.                    | Function: Not Applicable Hinge Type: Not Applicable |                                               |             |  |
|                             | Hinge Material: Not Applicable                      | , <u>, , , , , , , , , , , , , , , , , , </u> |             |  |
|                             |                                                     |                                               |             |  |
| Cisterns:                   | Operating Type: Not Applicable Fitting              | s: Not Applicable                             |             |  |
| 0.00011101                  | Lever Type: Not Applicable                          |                                               |             |  |