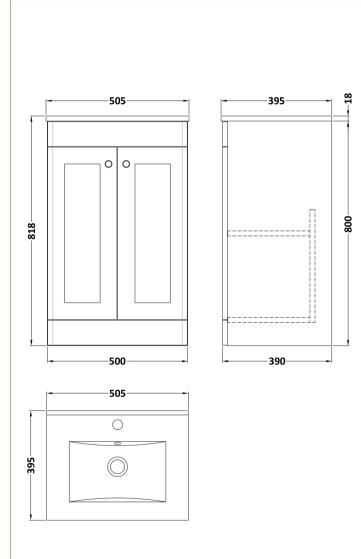

## **Packaging Details**

Barcode: 5056678416143

Sales Code: CLA1423 Description: 500 F/S 2-Door Unit (800X500x390)

| <b>Product Dimensions</b>         |                              |  |  |
|-----------------------------------|------------------------------|--|--|
| Height (mm):                      | 800                          |  |  |
| Width (mm):                       | 500                          |  |  |
| Depth (mm):                       | 390                          |  |  |
| Nett Weight (kg):                 | 21                           |  |  |
| Packaging Dimensions              |                              |  |  |
| Height (mm):                      | 835                          |  |  |
| Width (mm):                       | 525                          |  |  |
| Depth (mm):                       | 415                          |  |  |
| Gross Weight (kg):                | 21.5                         |  |  |
| Packaging Data                    |                              |  |  |
| Box Colour:                       | Brown Cardboard Box          |  |  |
| Box Qty:                          | 1                            |  |  |
| Label Size:                       | 100 x 50                     |  |  |
| Label Colour:                     | White Label                  |  |  |
| Label Qty:                        | 2                            |  |  |
| <b>Outer Box Dimensions (If A</b> | pplicable)                   |  |  |
| Height (mm):                      | **                           |  |  |
| Width (mm):                       |                              |  |  |
| Depth (mm):                       |                              |  |  |
| Gross Weight (kg):                |                              |  |  |
| Barcode:                          | 5056462643137                |  |  |
| <b>Product Details</b>            |                              |  |  |
| Country of Origin:                | China                        |  |  |
| Fitting Instruction:              | No                           |  |  |
| CE & UKCA:                        | N/A                          |  |  |
| FSC Certified Materials:          | Yes                          |  |  |
| Colour:                           | Satin Anthracite             |  |  |
| Construction Method:              | Cam & Wood Dowel             |  |  |
| Construction Type:                | Rigid                        |  |  |
| Cabinet Finish:                   | MFC Painted Matt             |  |  |
| Fascia Finish:                    | Mdf Painted Matt             |  |  |
| Cabinet Thickness (mm):           | 18                           |  |  |
| Fascia Thickness (mm):            | 18                           |  |  |
| Drawer Included:                  | No                           |  |  |
| Drawer Type:                      | Not Applicable               |  |  |
| No of Shelves:                    | 1                            |  |  |
| Hinge Type:                       | 95 Degree Clip-On Soft Close |  |  |
| Hinge Included:                   | Yes, Supplied                |  |  |
| Adjustable Legs:                  | No, Not Required             |  |  |
| Fixings Included:                 | Yes                          |  |  |
| Handle Style:                     | Traditional                  |  |  |
| Waste Shroud:                     | Not Applicable               |  |  |
| Handle Included:                  | Yes, Supplied                |  |  |