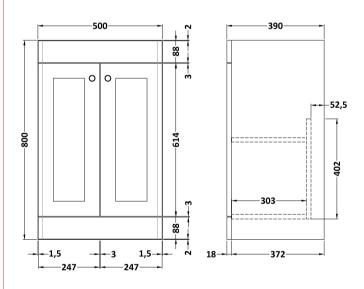

## **Packaging Details**

Barcode: 5056678416143

Sales Code: CLA1423 Description: 500 F/S 2-Door Unit (800X500x390)

| <b>Product Dimensions</b>         |                              |  |  |
|-----------------------------------|------------------------------|--|--|
| Height (mm):                      | 800                          |  |  |
| Width (mm):                       | 500                          |  |  |
| Depth (mm):                       | 390                          |  |  |
| Nett Weight (kg):                 | 21                           |  |  |
| Packaging Dimensions              |                              |  |  |
| Height (mm):                      | 835                          |  |  |
| Width (mm):                       | 525                          |  |  |
| Depth (mm):                       | 415                          |  |  |
| Gross Weight (kg):                | 21.5                         |  |  |
| Packaging Data                    |                              |  |  |
| Box Colour:                       | Brown Cardboard Box          |  |  |
| Box Qty:                          | 1                            |  |  |
| Label Size:                       | 100 x 50                     |  |  |
| Label Colour:                     | White Label                  |  |  |
| Label Qty:                        | 2                            |  |  |
| <b>Outer Box Dimensions (If A</b> | pplicable)                   |  |  |
| Height (mm):                      | **                           |  |  |
| Width (mm):                       |                              |  |  |
| Depth (mm):                       |                              |  |  |
| Gross Weight (kg):                |                              |  |  |
| Barcode:                          | 5056462643137                |  |  |
| <b>Product Details</b>            |                              |  |  |
| Country of Origin:                | China                        |  |  |
| Fitting Instruction:              | No                           |  |  |
| CE & UKCA:                        | N/A                          |  |  |
| FSC Certified Materials:          | Yes                          |  |  |
| Colour:                           | Satin Anthracite             |  |  |
| Construction Method:              | Cam & Wood Dowel             |  |  |
| Construction Type:                | Rigid                        |  |  |
| Cabinet Finish:                   | MFC Painted Matt             |  |  |
| Fascia Finish:                    | Mdf Painted Matt             |  |  |
| Cabinet Thickness (mm):           | 18                           |  |  |
| Fascia Thickness (mm):            | 18                           |  |  |
| Drawer Included:                  | No                           |  |  |
| Drawer Type:                      | Not Applicable               |  |  |
| No of Shelves:                    | 1                            |  |  |
| Hinge Type:                       | 95 Degree Clip-On Soft Close |  |  |
| Hinge Included:                   | Yes, Supplied                |  |  |
| Adjustable Legs:                  | No, Not Required             |  |  |
| Fixings Included:                 | Yes                          |  |  |
| Handle Style:                     | Traditional                  |  |  |
| Waste Shroud:                     | Not Applicable               |  |  |
| Handle Included:                  | Yes, Supplied                |  |  |