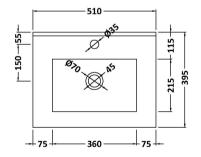

Knob

Handle Type:

Sales Code: NVM001 Description: 500mm Minimalist Basin 1Th

| <b>Product Dime</b> | nsions                                                 |                       |                               |  |  |
|---------------------|--------------------------------------------------------|-----------------------|-------------------------------|--|--|
| Height (mm):        |                                                        | 170                   |                               |  |  |
| Width (mm):         |                                                        | 500                   |                               |  |  |
| Depth (mm):         |                                                        | 390                   |                               |  |  |
| Nett Weight (kg)    | :                                                      | 9                     |                               |  |  |
| Packaging Dir       | nensions                                               |                       |                               |  |  |
| Height (mm):        |                                                        | 400                   |                               |  |  |
| Width (mm):         |                                                        | 520                   |                               |  |  |
|                     |                                                        | 200                   |                               |  |  |
| Gross Weight (kg    | g):                                                    | 9                     |                               |  |  |
| Packaging Da        | ta                                                     |                       |                               |  |  |
| Box Colour:         |                                                        | Brown Ca              | ardboard Box                  |  |  |
| Box Qty:            |                                                        | 1                     |                               |  |  |
| Label Size:         |                                                        | 105 x 5               | 105 x 50                      |  |  |
| Label Colour:       |                                                        | White Lal             | White Label                   |  |  |
| Label Qty:          |                                                        | 1                     |                               |  |  |
| Outer Box Dir       | nensions (                                             | (f Applicable)        |                               |  |  |
| Height (mm):        |                                                        |                       |                               |  |  |
| Width (mm):         |                                                        |                       |                               |  |  |
| Depth (mm):         |                                                        |                       |                               |  |  |
| Gross Weight (kg    | g):                                                    |                       |                               |  |  |
| Barcode:            |                                                        | 50552758              | 28670                         |  |  |
| Product Detai       | ls                                                     |                       |                               |  |  |
| Country of Origin   | n:                                                     | China                 |                               |  |  |
| Fitting Instruction | n:                                                     | No                    |                               |  |  |
| Certification: CE   | E & UKCA:                                              | WRAS:                 | WRAS No:                      |  |  |
| Product Material    | : Vitreous China                                       |                       | China                         |  |  |
| Fixing Supplied:    |                                                        | No                    |                               |  |  |
|                     |                                                        |                       |                               |  |  |
| Pans/Bidets:        | Trap Style:                                            | Not Applicable        | Includes Seat: Not Applicable |  |  |
| Seats:              | Seat Type:                                             | Not Applicable        | Material: Not Applicable      |  |  |
|                     | Function:                                              | Not Included          | Hinge Type: Not Relevant      |  |  |
|                     | Hinge Mate                                             | rial: Not Applicab    | ole                           |  |  |
| C' 1                | 0 1: 1                                                 | D. N. I. A. a. I'. a. | ld. T'a' a ld ld              |  |  |
| Cisterns:           | Operating Type: Not Applicable Fittings: None Included |                       |                               |  |  |
|                     | Lever Type                                             | : Not Applicable      |                               |  |  |
| Basins:             | Tan Hole:                                              | One Taphole           | Chain Stay Hole: No           |  |  |
| Dasilis:            |                                                        | Not Required          | Waste Type Req: Slotted       |  |  |
|                     | 2 omplate.                                             | Not Required          | waste Type Keq. Stotled       |  |  |