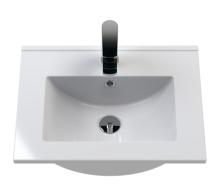

Knob

Handle Type:

Sales Code: NVM001 Description: 500mm Minimalist Basin 1Th

| <b>Product Dime</b> | nsions                                                 |                       |                               |  |  |
|---------------------|--------------------------------------------------------|-----------------------|-------------------------------|--|--|
| Height (mm):        |                                                        | 170                   |                               |  |  |
| Width (mm):         |                                                        | 500                   |                               |  |  |
| Depth (mm):         |                                                        | 390                   |                               |  |  |
| Nett Weight (kg)    | :                                                      | 9                     |                               |  |  |
| Packaging Dir       | nensions                                               |                       |                               |  |  |
| Height (mm):        |                                                        | 400                   |                               |  |  |
| Width (mm):         |                                                        | 520                   |                               |  |  |
|                     |                                                        | 200                   |                               |  |  |
| Gross Weight (kg    | g):                                                    | 9                     |                               |  |  |
| Packaging Da        | ta                                                     |                       |                               |  |  |
| Box Colour:         |                                                        | Brown Ca              | ardboard Box                  |  |  |
| Box Qty:            |                                                        | 1                     |                               |  |  |
| Label Size:         |                                                        | 105 x 5               | 105 x 50                      |  |  |
| Label Colour:       |                                                        | White Lal             | White Label                   |  |  |
| Label Qty:          |                                                        | 1                     |                               |  |  |
| Outer Box Dir       | nensions (                                             | (f Applicable)        |                               |  |  |
| Height (mm):        |                                                        |                       |                               |  |  |
| Width (mm):         |                                                        |                       |                               |  |  |
| Depth (mm):         |                                                        |                       |                               |  |  |
| Gross Weight (kg    | g):                                                    |                       |                               |  |  |
| Barcode:            |                                                        | 50552758              | 28670                         |  |  |
| Product Detai       | ls                                                     |                       |                               |  |  |
| Country of Origin   | n:                                                     | China                 |                               |  |  |
| Fitting Instruction | n:                                                     | No                    |                               |  |  |
| Certification: CE   | E & UKCA:                                              | WRAS:                 | WRAS No:                      |  |  |
| Product Material    | : Vitreous China                                       |                       | China                         |  |  |
| Fixing Supplied:    |                                                        | No                    |                               |  |  |
|                     |                                                        |                       |                               |  |  |
| Pans/Bidets:        | Trap Style:                                            | Not Applicable        | Includes Seat: Not Applicable |  |  |
| Seats:              | Seat Type:                                             | Not Applicable        | Material: Not Applicable      |  |  |
|                     | Function:                                              | Not Included          | Hinge Type: Not Relevant      |  |  |
|                     | Hinge Mate                                             | rial: Not Applicab    | ole                           |  |  |
| C' 1                | 0 1: 1                                                 | D. N. I. A. a. I'. a. | ld. T'a' a ld ld              |  |  |
| Cisterns:           | Operating Type: Not Applicable Fittings: None Included |                       |                               |  |  |
|                     | Lever Type                                             | : Not Applicable      |                               |  |  |
| Basins:             | Tan Hole:                                              | One Taphole           | Chain Stay Hole: No           |  |  |
| Dasilis:            |                                                        | Not Required          | Waste Type Req: Slotted       |  |  |
|                     | 2 omplate.                                             | Not Required          | waste Type Keq. Stotled       |  |  |