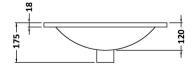

No                           |  |  |
| Drawer Type:                      | Not Applicable               |  |  |
| No of Shelves:                    | 1                            |  |  |
| Hinge Type:                       | 95 Degree Clip-On Soft Close |  |  |
| Hinge Included:                   | Yes, Supplied                |  |  |
| Adjustable Legs:                  | No, Not Required             |  |  |
| Fixings Included:                 | Yes                          |  |  |
| Handle Style:                     | Traditional                  |  |  |
| Waste Shroud:                     | Not Applicable               |  |  |
| Handle Included:                  | Yes, Supplied                |  |  |

Knob

Handle Type:

Sales Code: NVM001 Description: 500mm Minimalist Basin 1Th









| <b>Product Dime</b> | nsions                                                 |                       |                               |  |  |
|---------------------|--------------------------------------------------------|-----------------------|-------------------------------|--|--|
| Height (mm):        |                                                        | 170                   |                               |  |  |
| Width (mm):         |                                                        | 500                   |                               |  |  |
| Depth (mm):         |                                                        | 390                   |                               |  |  |
| Nett Weight (kg)    | :                                                      | 9