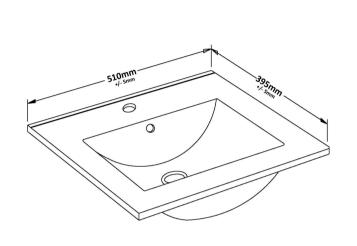

Knob

Handle Type:

Sales Code: NVM001 Description: 500mm Minimalist Basin 1Th

| <b>Product Dime</b> | nsions                                                 |                       |                               |  |  |
|---------------------|--------------------------------------------------------|-----------------------|-------------------------------|--|--|
| Height (mm):        |                                                        | 170                   |                               |  |  |
| Width (mm):         |                                                        | 500                   |                               |  |  |
| Depth (mm):         |                                                        | 390                   |                               |  |  |
| Nett Weight (kg)    | :                                                      | 9                     |                               |  |  |
| Packaging Dir       | nensions                                               |                       |                               |  |  |
| Height (mm):        |                                                        | 400                   |                               |  |  |
| Width (mm):         |                                                        | 520                   |                               |  |  |
|                     |                                                        | 200                   |                               |  |  |
| Gross Weight (kg    | g):                                                    | 9                     |                               |  |  |
| Packaging Da        | ta                                                     |                       |                               |  |  |
| Box Colour:         |                                                        | Brown Ca              | ardboard Box                  |  |  |
| Box Qty:            |                                                        | 1                     |                               |  |  |
| Label Size:         |                                                        | 105 x 5               | 105 x 50                      |  |  |
| Label Colour:       |                                                        | White Lal             | White Label                   |  |  |
| Label Qty:          |                                                        | 1                     |                               |  |  |
| Outer Box Dir       | nensions (                                             | (f Applicable)        |                               |  |  |
| Height (mm):        |                                                        |                       |                               |  |  |
| Width (mm):         |                                                        |                       |                               |  |  |
| Depth (mm):         |                                                        |                       |                               |  |  |
| Gross Weight (kg    | g):                                                    |                       |                               |  |  |
| Barcode:            |                                                        | 50552758              | 28670                         |  |  |
| Product Detai       | ls                                                     |                       |                               |  |  |
| Country of Origin   | n:                                                     | China                 |                               |  |  |
| Fitting Instruction | n:                                                     | No                    |                               |  |  |
| Certification: CE   | E & UKCA:                                              | WRAS:                 | WRAS No:                      |  |  |
| Product Material    | : Vitreous China                                       |                       | China                         |  |  |
| Fixing Supplied:    |                                                        | No                    |                               |  |  |
|                     |                                                        |                       |                               |  |  |
| Pans/Bidets:        | Trap Style:                                            | Not Applicable        | Includes Seat: Not Applicable |  |  |
| Seats:              | Seat Type:                                             | Not Applicable        | Material: Not Applicable      |  |  |
|                     | Function:                                              | Not Included          | Hinge Type: Not Relevant      |  |  |
|                     | Hinge Mate                                             | rial: Not Applicab    | ole                           |  |  |
| C' 1                | 0 1: 1                                                 | D. N. I. A. a. I'. a. | ld. T'a' a ld ld              |  |  |
| Cisterns:           | Operating Type: Not Applicable Fittings: None Included |                       |                               |  |  |
|                     | Lever Type                                             | : Not Applicable      |                               |  |  |
| Basins:             | Tan Hole:                                              | One Taphole           | Chain Stay Hole: No           |  |  |
| Dasilis:            |                                                        | Not Required          | Waste Type Req: Slotted       |  |  |
|                     | 2 omplate.                                             | Not Required          | waste Type Keq. Stotled       |  |  |