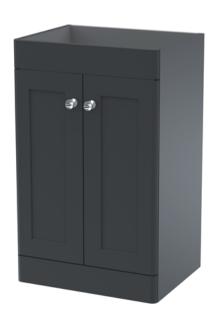

## **Packaging Details**

Barcode: 5056678416143

Sales Code: CLA1423 Description: 500 F/S 2-Door Unit (800X500x390)

| <b>Product Dimensions</b>         |                              |  |  |
|-----------------------------------|------------------------------|--|--|
| Height (mm):                      | 800                          |  |  |
| Width (mm):                       | 500                          |  |  |
| Depth (mm):                       | 390                          |  |  |
| Nett Weight (kg):                 | 21                           |  |  |
| Packaging Dimensions              |                              |  |  |
| Height (mm):                      | 835                          |  |  |
| Width (mm):                       | 525                          |  |  |
| Depth (mm):                       | 415                          |  |  |
| Gross Weight (kg):                | 21.5                         |  |  |
| Packaging Data                    |                              |  |  |
| Box Colour:                       | Brown Cardboard Box          |  |  |
| Box Qty:                          | 1                            |  |  |
| Label Size:                       | 100 x 50                     |  |  |
| Label Colour:                     | White Label                  |  |  |
| Label Qty:                        | 2                            |  |  |
| <b>Outer Box Dimensions (If A</b> | pplicable)                   |  |  |
| Height (mm):                      | **                           |  |  |
| Width (mm):                       |                              |  |  |
| Depth (mm):                       |                              |  |  |
| Gross Weight (kg):                |                              |  |  |
| Barcode:                          | 5056462643137                |  |  |
| <b>Product Details</b>            |                              |  |  |
| Country of Origin:                | China                        |  |  |
| Fitting Instruction:              | No                           |  |  |
| CE & UKCA:                        | N/A                          |  |  |
| FSC Certified Materials:          | Yes                          |  |  |
| Colour:                           | Satin Anthracite             |  |  |
| Construction Method:              | Cam & Wood Dowel             |  |  |
| Construction Type:                | Rigid                        |  |  |
| Cabinet Finish:                   | MFC Painted Matt             |  |  |
| Fascia Finish:                    | Mdf Painted Matt             |  |  |
| Cabinet Thickness (mm):           | 18                           |  |  |
| Fascia Thickness (mm):            | 18                           |  |  |
| Drawer Included:                  | No                           |  |  |
| Drawer Type:                      | Not Applicable               |  |  |
| No of Shelves:                    | 1                            |  |  |
| Hinge Type:                       | 95 Degree Clip-On Soft Close |  |  |
| Hinge Included:                   | Yes, Supplied                |  |  |
| Adjustable Legs:                  | No, Not Required             |  |  |
| Fixings Included:                 | Yes                          |  |  |
| Handle Style:                     | Traditional                  |  |  |
| Waste Shroud:                     | Not Applicable               |  |  |
| Handle Included:                  | Yes, Supplied                |  |  |