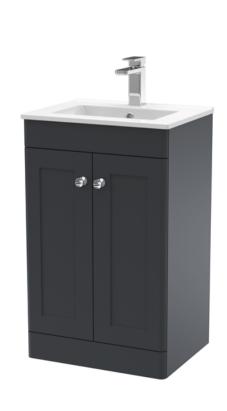

## ROXOR

Sales Code: CLC1423C Description: 500 F/S 2-Door Unit & Minimalist Basin

## **Packaging Details**

Barcode: 5056678416143

Sales Code: CLA1423 Description: 500 F/S 2-Door Unit (800X500x390)

| <b>Product Dimensions</b>         |                              |  |  |
|-----------------------------------|------------------------------|--|--|
| Height (mm):                      | 800                          |  |  |
| Width (mm):                       | 500                          |  |  |
| Depth (mm):                       | 390                          |  |  |
| Nett Weight (kg):                 | 21                           |  |  |
| Packaging Dimensions              |                              |  |  |
| Height (mm):                      | 835                          |  |  |
| Width (mm):                       | 525                          |  |  |
| Depth (mm):                       | 415                          |  |  |
| Gross Weight (kg):                | 21.5                         |  |  |
| Packaging Data                    |                              |  |  |
| Box Colour:                       | Brown Cardboard Box          |  |  |
| Box Qty:                          | 1                            |  |  |
| Label Size:                       | 100 x 50                     |  |  |
| Label Colour:                     | White Label                  |  |  |
| Label Qty:                        | 2                            |  |  |
| <b>Outer Box Dimensions (If A</b> | pplicable)                   |  |  |
| Height (mm):                      | **                           |  |  |
| Width (mm):                       |                              |  |  |
| Depth (mm):                       |                              |  |  |
| Gross Weight (kg):                |                              |  |  |
| Barcode:                          | 5056462643137                |  |  |
| <b>Product Details</b>            |                              |  |  |
| Country of Origin:                | China                        |  |  |
| Fitting Instruction:              | No                           |  |  |
| CE & UKCA:                        | N/A                          |  |  |
| FSC Certified Materials:          | Yes                          |  |  |
| Colour:                           | Satin Anthracite             |  |  |
| Construction Method:              | Cam & Wood Dowel             |  |  |
| Construction Type:                | Rigid                        |  |  |
| Cabinet Finish:                   | MFC Painted Matt             |  |  |
| Fascia Finish:                    | Mdf Painted Matt             |  |  |
| Cabinet Thickness (mm):           | 18                           |  |  |
| Fascia Thickness (mm):            | 18                           |  |  |
| Drawer Included:                  | No                           |  |  |
| Drawer Type:                      | Not Applicable               |  |  |
| No of Shelves:                    | 1                            |  |  |
| Hinge Type:                       | 95 Degree Clip-On Soft Close |  |  |
| Hinge Included:                   | Yes, Supplied                |  |  |
| Adjustable Legs:                  | No, Not Required             |  |  |
| Fixings Included:                 | Yes                          |  |  |
| Handle Style:                     | Traditional                  |  |  |
| Waste Shroud:                     | Not Applicable               |  |  |
| Handle Included:                  | Yes, Supplied                |  |  |

Knob

Handle Type:

Sales Code: NVM001 Description: 500mm Minimalist Basin 1Th

| <b>Product Dime</b> | nsions                                                 |                       |                               |  |  |
|---------------------|--------------------------------------------------------|-----------------------|-------------------------------|--|--|
| Height (mm):        |                                                        | 170                   |                               |  |  |
| Width (mm):         |                                                        | 500                   |                               |  |  |
| Depth (mm):         |                                                        | 390                   |                               |  |  |
| Nett Weight (kg)    | :                                                      | 9                     |                               |  |  |
| Packaging Dir       | nensions                                               |                       |                               |  |  |
| Height (mm):        |                                                        | 400                   |                               |  |  |
| Width (mm):         |                                                        | 520                   |                               |  |  |
|                     |                                                        | 200                   |                               |  |  |
| Gross Weight (kg    | g):                                                    | 9                     |                               |  |  |
| Packaging Da        | ta                                                     |                       |                               |  |  |
| Box Colour:         |                                                        | Brown Ca              | ardboard Box                  |  |  |
| Box Qty:            |                                                        | 1                     |                               |  |  |
| Label Size:         |                                                        | 105 x 5               | 105 x 50                      |  |  |
| Label Colour:       |                                                        | White Lal             | White Label                   |  |  |
| Label Qty:          |                                                        | 1                     |                               |  |  |
| Outer Box Dir       | nensions (                                             | (f Applicable)        |                               |  |  |
| Height (mm):        |                                                        |                       |                               |  |  |
| Width (mm):         |                                                        |                       |                               |  |  |
| Depth (mm):         |                                                        |                       |                               |  |  |
| Gross Weight (kg    | g):                                                    |                       |                               |  |  |
| Barcode:            |                                                        | 50552758              | 28670                         |  |  |
| Product Detai       | ls                                                     |                       |                               |  |  |
| Country of Origin   | n:                                                     | China                 |                               |  |  |
| Fitting Instruction | n:                                                     | No                    |                               |  |  |
| Certification: CE   | E & UKCA:                                              | WRAS:                 | WRAS No:                      |  |  |
| Product Material    | : Vitreous China                                       |                       | China                         |  |  |
| Fixing Supplied:    |                                                        | No                    |                               |  |  |
|                     |                                                        |                       |                               |  |  |
| Pans/Bidets:        | Trap Style:                                            | Not Applicable        | Includes Seat: Not Applicable |  |  |
| Seats:              | Seat Type:                                             | Not Applicable        | Material: Not Applicable      |  |  |
|                     | Function:                                              | Not Included          | Hinge Type: Not Relevant      |  |  |
|                     | Hinge Mate                                             | rial: Not Applicab    | ole                           |  |  |
| C' 1                | 0 1: 1                                                 | D. N. I. A. a. I'. a. | ld. T'a' a ld ld              |  |  |
| Cisterns:           | Operating Type: Not Applicable Fittings: None Included |                       |                               |  |  |
|                     | Lever Type                                             | : Not Applicable      |                               |  |  |
| Basins:             | Tan Hole:                                              | One Taphole           | Chain Stay Hole: No           |  |  |
| Dasilis:            |                                                        | Not Required          | Waste Type Req: Slotted       |  |  |
|                     | 2 omplate.                                             | Not Required          | waste Type Keq. Stotled       |  |  |