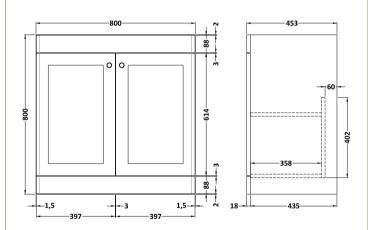

## TECHNICAL DATA SHEET

ROXOR

Sales Code: CLA226

**Description:** 800 F/S 2-Door Unit (800X800 X453)

| Product Dimensions       |                              |  |  |
|--------------------------|------------------------------|--|--|
| Height (mm):             | 800                          |  |  |
| Width (mm):              | 800                          |  |  |
| Depth (mm):              | 453                          |  |  |
| Nett Weight (kg):        | 30.5                         |  |  |
| Packaging Dimensions     |                              |  |  |
| Height (mm):             | 835                          |  |  |
| Width (mm):              | 825                          |  |  |
| Depth (mm):              | 480                          |  |  |
| Gross Weight (kg):       | 31                           |  |  |
| Packaging Data           |                              |  |  |
| Box Colour:              | Brown Cardboard Box          |  |  |
| Box Qty:                 | 1                            |  |  |
| Label Size:              | 100 x 50                     |  |  |
| Label Colour:            | White Label                  |  |  |
| Label Qty:               | 2                            |  |  |
| Outer Box Dimensions (If | Applicable)                  |  |  |
| Height (mm):             | FT                           |  |  |
| Width (mm):              |                              |  |  |
| Depth (mm):              |                              |  |  |
| Gross Weight (kg):       |                              |  |  |
| Barcode:                 | 5056462643199                |  |  |
| Product Details          |                              |  |  |
| Country of Origin:       | China                        |  |  |
| Fitting Instruction:     | No                           |  |  |
| CE & UKCA:               | N/A                          |  |  |
| FSC Certified Materials: | Yes                          |  |  |
| Colour:                  | Satin Grey                   |  |  |
| Construction Method:     | Cam & Wood Dowel             |  |  |
| Construction Type:       | Rigid                        |  |  |
| Cabinet Finish:          | MFC Painted Matt             |  |  |
| Fascia Finish:           | Mdf Painted Matt             |  |  |
| Cabinet Thickness (mm):  | 18                           |  |  |
| Fascia Thickness (mm):   | 18                           |  |  |
| Drawer Included:         | No                           |  |  |
| Drawer Type:             | Not Applicable               |  |  |
| No of Shelves:           | 1                            |  |  |
| Hinge Type:              | 95 Degree Clip-On Soft Close |  |  |
| Hinge Included:          | Yes, Supplied                |  |  |
| Adjustable Legs:         | No, Not Required             |  |  |
| Fixings Included:        | Yes                          |  |  |
| Handle Style:            | Traditional                  |  |  |
| Waste Shroud:            | Not Applicable               |  |  |
| Handle Included:         | Yes, Supplied                |  |  |
| Handle Type:             | Knob                         |  |  |