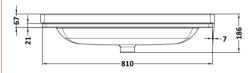

## TECHNICAL DATA SHEET

ROXOR

Sales Code: CBM515

**Description:** 800 Classic Basin (840X472x185) 0Th

| Product Dime         | nsions                                                                                |             |                               |  |
|----------------------|---------------------------------------------------------------------------------------|-------------|-------------------------------|--|
| Height (mm):         |                                                                                       | 186         |                               |  |
| Width (mm):          |                                                                                       | 830         |                               |  |
| Depth (mm):          |                                                                                       | 470         |                               |  |
| Nett Weight (kg)     |                                                                                       | 22.2        |                               |  |
| Packaging Di         | mensions                                                                              |             |                               |  |
| Height (mm):         |                                                                                       | 490         |                               |  |
| Width (mm):          |                                                                                       | 850         |                               |  |
| Depth (mm):          |                                                                                       | 220         |                               |  |
| Gross Weight (kg):   |                                                                                       | 22.5        |                               |  |
| <b>Packaging Da</b>  | ta                                                                                    |             |                               |  |
| Box Colour:          |                                                                                       | Brown Ca    | rdboard Box - Printed         |  |
| Box Qty:             |                                                                                       | 1           |                               |  |
| Label Size:          |                                                                                       | 100 x 5     | 0                             |  |
| Label Colour:        |                                                                                       | White Label |                               |  |
| Label Qty:           |                                                                                       | 2           |                               |  |
| Outer Box Di         | mensions (If App                                                                      | olicable)   |                               |  |
| Height (mm):         |                                                                                       |             |                               |  |
| Width (mm):          |                                                                                       |             |                               |  |
| Depth (mm):          |                                                                                       |             |                               |  |
| Gross Weight (k      | g):                                                                                   |             |                               |  |
| Barcode:             |                                                                                       | 50566784    | 31207                         |  |
| <b>Product Detai</b> | ls                                                                                    |             |                               |  |
| Country of Origi     | n:                                                                                    | Utd.Arab.   | Emir.                         |  |
| Fitting Instructio   | n:                                                                                    | No          |                               |  |
| Certification: Cl    | E & UKCA: No                                                                          | WRAS: N     | /A WRAS No: N/A               |  |
| Product Material     | :                                                                                     | Fireclay    |                               |  |
| Fixing Supplied:     |                                                                                       | No          |                               |  |
| Pans/Bidets:         | Trap Style: N/A                                                                       |             | Includes Seat: Not Applicable |  |
| Seats:               | Seat Type: N/A                                                                        |             | Material: Not Applicable      |  |
|                      | Function: Not Applicable                                                              |             | Hinge Type: Not Applicable    |  |
|                      | Hinge Material: Not Applicable                                                        |             |                               |  |
|                      | 0                                                                                     |             |                               |  |
| Cisterns:            | Operating Type: Not Applicable Fittings: Not Applicable<br>Lever Type: Not Applicable |             |                               |  |
|                      |                                                                                       |             |                               |  |
|                      | Lever Type. Not                                                                       | rippricubic |                               |  |
| Basins:              | Tap Hole: Not Applicable                                                              |             | Chain Stay Hole: No           |  |
|                      | Template: Not Required                                                                |             | Waste Type Req: Slotted       |  |
|                      | Overflow Inc: Yes                                                                     |             | Overflow Cover: Yes           |  |
|                      | Inner Bowl Depth (mm): 134mm                                                          |             |                               |  |