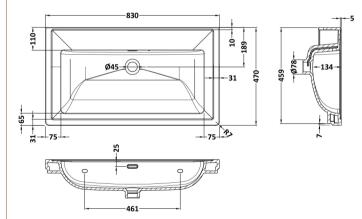

## TECHNICAL DATA SHEET

ROXOR

Sales Code: CBM515

**Description:** 800 Classic Basin (840X472x185) 0Th

| Product Dime         | nsions                                                                                |             |                               |  |
|----------------------|---------------------------------------------------------------------------------------|-------------|-------------------------------|--|
| Height (mm):         |                                                                                       | 186         |                               |  |
| Width (mm):          |                                                                                       | 830         |                               |  |
| Depth (mm):          |                                                                                       | 470         |                               |  |
| Nett Weight (kg)     |                                                                                       | 22.2        |                               |  |
| Packaging Di         | mensions                                                                              |             |                               |  |
| Height (mm):         |                                                                                       | 490         |                               |  |
| Width (mm):          |                                                                                       | 850         |                               |  |
| Depth (mm):          |                                                                                       | 220         |                               |  |
| Gross Weight (kg):   |                                                                                       | 22.5        |                               |  |
| <b>Packaging Da</b>  | ta                                                                                    |             |                               |  |
| Box Colour:          |                                                                                       | Brown Ca    | rdboard Box - Printed         |  |
| Box Qty:             |                                                                                       | 1           |                               |  |
| Label Size:          |                                                                                       | 100 x 5     | 0                             |  |
| Label Colour:        |                                                                                       | White Label |                               |  |
| Label Qty:           |                                                                                       | 2           |                               |  |
| Outer Box Di         | mensions (If App                                                                      | olicable)   |                               |  |
| Height (mm):         |                                                                                       |             |                               |  |
| Width (mm):          |                                                                                       |             |                               |  |
| Depth (mm):          |                                                                                       |             |                               |  |
| Gross Weight (k      | g):                                                                                   |             |                               |  |
| Barcode:             |                                                                                       | 50566784    | 31207                         |  |
| <b>Product Detai</b> | ls                                                                                    |             |                               |  |
| Country of Origi     | n:                                                                                    | Utd.Arab.   | Emir.                         |  |
| Fitting Instructio   | n:                                                                                    | No          |                               |  |
| Certification: Cl    | E & UKCA: No                                                                          | WRAS: N     | /A WRAS No: N/A               |  |
| Product Material     | :                                                                                     | Fireclay    |                               |  |
| Fixing Supplied:     |                                                                                       | No          |                               |  |
| Pans/Bidets:         | Trap Style: N/A                                                                       |             | Includes Seat: Not Applicable |  |
| Seats:               | Seat Type: N/A                                                                        |             | Material: Not Applicable      |  |
|                      | Function: Not Applicable                                                              |             | Hinge Type: Not Applicable    |  |
|                      | Hinge Material: Not Applicable                                                        |             |                               |  |
|                      | 0                                                                                     |             |                               |  |
| Cisterns:            | Operating Type: Not Applicable Fittings: Not Applicable<br>Lever Type: Not Applicable |             |                               |  |
|                      |                                                                                       |             |                               |  |
|                      | Lever Type. Not                                                                       | rippricubic |                               |  |
| Basins:              | Tap Hole: Not Applicable                                                              |             | Chain Stay Hole: No           |  |
|                      | Template: Not Required                                                                |             | Waste Type Req: Slotted       |  |
|                      | Overflow Inc: Yes                                                                     |             | Overflow Cover: Yes           |  |
|                      | Inner Bowl Depth (mm): 134mm                                                          |             |                               |  |