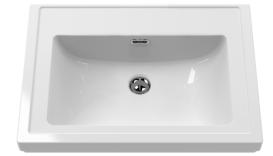

## TECHNICAL DATA SHEET

ROXOR

Sales Code: CBM515

**Description:** 800 Classic Basin (840X472x185) 0Th

| Product Dime         | nsions                                                                                |             |                               |  |
|----------------------|---------------------------------------------------------------------------------------|-------------|-------------------------------|--|
| Height (mm):         |                                                                                       | 186         |                               |  |
| Width (mm):          |                                                                                       | 830         |                               |  |
| Depth (mm):          |                                                                                       | 470         |                               |  |
| Nett Weight (kg)     |                                                                                       | 22.2        |                               |  |
| Packaging Di         | mensions                                                                              |             |                               |  |
| Height (mm):         |                                                                                       | 490         |                               |  |
| Width (mm):          |                                                                                       | 850         |                               |  |
| Depth (mm):          |                                                                                       | 220         |                               |  |
| Gross Weight (kg):   |                                                                                       | 22.5        |                               |  |
| <b>Packaging Da</b>  | ta                                                                                    |             |                               |  |
| Box Colour:          |                                                                                       | Brown Ca    | rdboard Box - Printed         |  |
| Box Qty:             |                                                                                       | 1           |                               |  |
| Label Size:          |                                                                                       | 100 x 5     | 0                             |  |
| Label Colour:        |                                                                                       | White Label |                               |  |
| Label Qty:           |                                                                                       | 2           |                               |  |
| Outer Box Di         | mensions (If App                                                                      | olicable)   |                               |  |
| Height (mm):         |                                                                                       |             |                               |  |
| Width (mm):          |                                                                                       |             |                               |  |
| Depth (mm):          |                                                                                       |             |                               |  |
| Gross Weight (k      | g):                                                                                   |             |                               |  |
| Barcode:             |                                                                                       | 50566784    | 31207                         |  |
| <b>Product Detai</b> | ls                                                                                    |             |                               |  |
| Country of Origi     | n:                                                                                    | Utd.Arab.   | Emir.                         |  |
| Fitting Instructio   | n:                                                                                    | No          |                               |  |
| Certification: Cl    | E & UKCA: No                                                                          | WRAS: N     | /A WRAS No: N/A               |  |
| Product Material     | :                                                                                     | Fireclay    |                               |  |
| Fixing Supplied:     |                                                                                       | No          |                               |  |
| Pans/Bidets:         | Trap Style: N/A                                                                       |             | Includes Seat: Not Applicable |  |
| Seats:               | Seat Type: N/A                                                                        |             | Material: Not Applicable      |  |
|                      | Function: Not Applicable                                                              |             | Hinge Type: Not Applicable    |  |
|                      | Hinge Material: Not Applicable                                                        |             |                               |  |
|                      | 0                                                                                     |             |                               |  |
| Cisterns:            | Operating Type: Not Applicable Fittings: Not Applicable<br>Lever Type: Not Applicable |             |                               |  |
|                      |                                                                                       |             |                               |  |
|                      | Lever Type. Not                                                                       | rippricubic |                               |  |
| Basins:              | Tap Hole: Not Applicable                                                              |             | Chain Stay Hole: No           |  |
|                      | Template: Not Required                                                                |             | Waste Type Req: Slotted       |  |
|                      | Overflow Inc: Yes                                                                     |             | Overflow Cover: Yes           |  |
|                      | Inner Bowl Depth (mm): 134mm                                                          |             |                               |  |