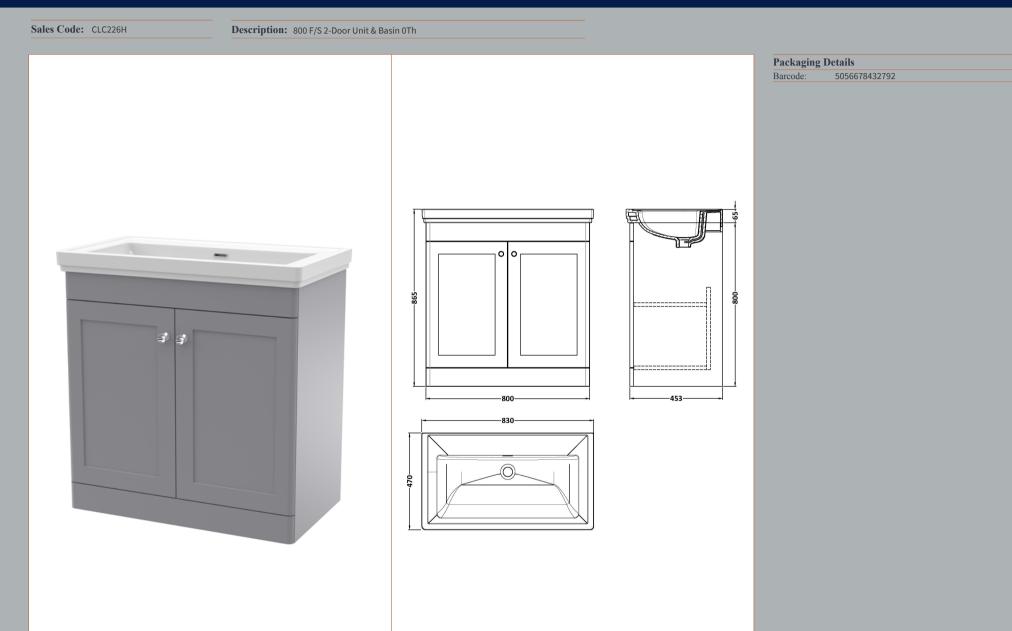

## TECHNICAL DATA SHEET

ROXOR

Sales Code: CLA226

**Description:** 800 F/S 2-Door Unit (800X800 X453)

| Product Dimensions       |                              |  |  |
|--------------------------|------------------------------|--|--|
| Height (mm):             | 800                          |  |  |
| Width (mm):              | 800                          |  |  |
| Depth (mm):              | 453                          |  |  |
| Nett Weight (kg):        | 30.5                         |  |  |
| Packaging Dimensions     |                              |  |  |
| Height (mm):             | 835                          |  |  |
| Width (mm):              | 825                          |  |  |
| Depth (mm):              | 480                          |  |  |
| Gross Weight (kg):       | 31                           |  |  |
| Packaging Data           |                              |  |  |
| Box Colour:              | Brown Cardboard Box          |  |  |
| Box Qty:                 | 1                            |  |  |
| Label Size:              | 100 x 50                     |  |  |
| Label Colour:            | White Label                  |  |  |
| Label Qty:               | 2                            |  |  |
| Outer Box Dimensions (If | Applicable)                  |  |  |
| Height (mm):             | FT                           |  |  |
| Width (mm):              |                              |  |  |
| Depth (mm):              |                              |  |  |
| Gross Weight (kg):       |                              |  |  |
| Barcode:                 | 5056462643199                |  |  |
| Product Details          |                              |  |  |
| Country of Origin:       | China                        |  |  |
| Fitting Instruction:     | No                           |  |  |
| CE & UKCA:               | N/A                          |  |  |
| FSC Certified Materials: | Yes                          |  |  |
| Colour:                  | Satin Grey                   |  |  |
| Construction Method:     | Cam & Wood Dowel             |  |  |
| Construction Type:       | Rigid                        |  |  |
| Cabinet Finish:          | MFC Painted Matt             |  |  |
| Fascia Finish:           | Mdf Painted Matt             |  |  |
| Cabinet Thickness (mm):  | 18                           |  |  |
| Fascia Thickness (mm):   | 18                           |  |  |
| Drawer Included:         | No                           |  |  |
| Drawer Type:             | Not Applicable               |  |  |
| No of Shelves:           | 1                            |  |  |
| Hinge Type:              | 95 Degree Clip-On Soft Close |  |  |
| Hinge Included:          | Yes, Supplied                |  |  |
| Adjustable Legs:         | No, Not Required             |  |  |
| Fixings Included:        | Yes                          |  |  |
| Handle Style:            | Traditional                  |  |  |
| Waste Shroud:            | Not Applicable               |  |  |
| Handle Included:         | Yes, Supplied                |  |  |
| Handle Type:             | Knob                         |  |  |

## TECHNICAL DATA SHEET

ROXOR

Sales Code: CBM515

**Description:** 800 Classic Basin (840X472x185) 0Th

| Product Dime         | nsions                                                                                |             |                               |  |
|----------------------|---------------------------------------------------------------------------------------|-------------|-------------------------------|--|
| Height (mm):         |                                                                                       | 186         |                               |  |
| Width (mm):          |                                                                                       | 830         |                               |  |
| Depth (mm):          |                                                                                       | 470         |                               |  |
| Nett Weight (kg)     |                                                                                       | 22.2        |                               |  |
| Packaging Di         | mensions                                                                              |             |                               |  |
| Height (mm):         |                                                                                       | 490         |                               |  |
| Width (mm):          |                                                                                       | 850         |                               |  |
| Depth (mm):          |                                                                                       | 220         |                               |  |
| Gross Weight (kg):   |                                                                                       | 22.5        |                               |  |
| <b>Packaging Da</b>  | ta                                                                                    |             |                               |  |
| Box Colour:          |                                                                                       | Brown Ca    | rdboard Box - Printed         |  |
| Box Qty:             |                                                                                       | 1           |                               |  |
| Label Size:          |                                                                                       | 100 x 5     | 0                             |  |
| Label Colour:        |                                                                                       | White Label |                               |  |
| Label Qty:           |                                                                                       | 2           |                               |  |
| Outer Box Di         | mensions (If App                                                                      | olicable)   |                               |  |
| Height (mm):         |                                                                                       |             |                               |  |
| Width (mm):          |                                                                                       |             |                               |  |
| Depth (mm):          |                                                                                       |             |                               |  |
| Gross Weight (k      | g):                                                                                   |             |                               |  |
| Barcode:             |                                                                                       | 50566784    | 31207                         |  |
| <b>Product Detai</b> | ls                                                                                    |             |                               |  |
| Country of Origi     | n:                                                                                    | Utd.Arab.   | Emir.                         |  |
| Fitting Instructio   | n:                                                                                    | No          |                               |  |
| Certification: Cl    | E & UKCA: No                                                                          | WRAS: N     | /A WRAS No: N/A               |  |
| Product Material     | :                                                                                     | Fireclay    |                               |  |
| Fixing Supplied:     |                                                                                       | No          |                               |  |
| Pans/Bidets:         | Trap Style: N/A                                                                       |             | Includes Seat: Not Applicable |  |
| Seats:               | Seat Type: N/A                                                                        |             | Material: Not Applicable      |  |
|                      | Function: Not Applicable                                                              |             | Hinge Type: Not Applicable    |  |
|                      | Hinge Material: Not Applicable                                                        |             |                               |  |
|                      | 0                                                                                     |             |                               |  |
| Cisterns:            | Operating Type: Not Applicable Fittings: Not Applicable<br>Lever Type: Not Applicable |             |                               |  |
|                      |                                                                                       |             |                               |  |
|                      | Lever Type. Not                                                                       | rippricubic |                               |  |
| Basins:              | Tap Hole: Not Applicable                                                              |             | Chain Stay Hole: No           |  |
|                      | Template: Not Required                                                                |             | Waste Type Req: Slotted       |  |
|                      | Overflow Inc: Yes                                                                     |             | Overflow Cover: Yes           |  |
|                      | Inner Bowl Depth (mm): 134mm                                                          |             |                               |  |