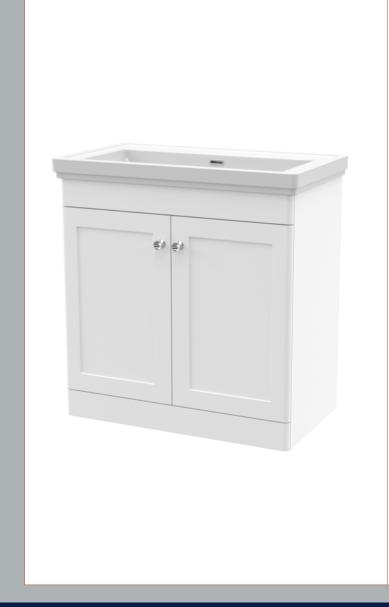

## TECHNICAL DATA SHEET

## ROXOR

Sales Code: CLC126H Description: 800 F/S 2-Door Unit & Basin 0Th





## **Packaging Details**

Barcode: 5056678432785

Sales Code: CLA126 Description: 800 F/S 2-Door Unit (800X800 X453)





| <b>Product Dimensions</b> |                              |  |  |
|---------------------------|------------------------------|--|--|
| Height (mm):              | 800                          |  |  |
| Width (mm):               | 800                          |  |  |
| Depth (mm):               | 453                          |  |  |
| Nett Weight (kg):         | 30.5                         |  |  |
| Packaging Dimensions      |                              |  |  |
| Height (mm):              | 835                          |  |  |
| Width (mm):               | 825                          |  |  |
| Depth (mm):               | 480                          |  |  |
| Gr