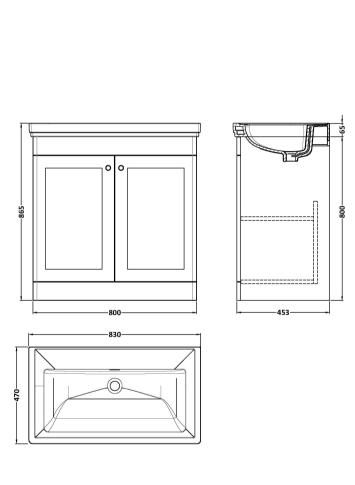

## ROXOR

Sales Code: CLC126H Description: 800 F/S 2-Door Unit & Basin 0Th

Knob

Handle Type:

Sales Code: CBM515 Description: 800 Classic Basin (840X472x185) 0Th

| <b>Product Dime</b>            | nsions                                                                              |               |                               |  |
|--------------------------------|-------------------------------------------------------------------------------------|---------------|-------------------------------|--|
| Height (mm):                   |                                                                                     | 186           |                               |  |
| Width (mm):                    |                                                                                     | 830           |                               |  |
| Depth (mm):                    |                                                                                     | 470           |                               |  |
| Nett Weight (kg):              |                                                                                     | 22.2          |                               |  |
| Packaging Din                  | nensions                                                                            |               |                               |  |
| Height (mm):                   |                                                                                     | 490           |                               |  |
| Width (mm):                    |                                                                                     | 850           |                               |  |
| Depth (mm):                    |                                                                                     | 220           |                               |  |
| Gross Weight (kg               | g):                                                                                 | 22.5          |                               |  |
| <b>Packaging Dat</b>           | ta                                                                                  |               |                               |  |
| Box Colour:                    |                                                                                     | Brown Card    | board Box - Printed           |  |
| Box Qty:                       |                                                                                     | 1             |                               |  |
| Label Size:                    |                                                                                     | 100 x 50      |                               |  |
| Label Colour:                  |                                                                                     | White Label   |                               |  |
| Label Qty:                     |                                                                                     | 2             |                               |  |
| <b>Outer Box Din</b>           | nensions (If Appl                                                                   | licable)      |                               |  |
| Height (mm):                   |                                                                                     |               |                               |  |
| Width (mm):                    |                                                                                     |               |                               |  |
| Depth (mm):                    |                                                                                     |               |                               |  |
| Gross Weight (kg               | g):                                                                                 |               |                               |  |
| Barcode:                       |                                                                                     | 5056678431    | 207                           |  |
| <b>Product Detail</b>          | ls                                                                                  |               |                               |  |
| Country of Origin              | 1:                                                                                  | Utd.Arab.En   | nir.                          |  |
| Fitting Instruction            | n:                                                                                  | No            |                               |  |
| Certification: CE              | & UKCA: No                                                                          | WRAS: N/A     | WRAS No: N/A                  |  |
| Product Material:              |                                                                                     | Fireclay      |                               |  |
| Fixing Supplied:               |                                                                                     | No            |                               |  |
|                                |                                                                                     |               |                               |  |
| Pans/Bidets:                   | Trap Style: N/A                                                                     |               | Includes Seat: Not Applicable |  |
| Seats:                         | Seat Type: N/A                                                                      |               | Material: Not Applicable      |  |
| 71 /                           |                                                                                     | nlicable      | Hinge Type: Not Applicable    |  |
|                                | Function: Not Applicable Hinge Type: Not Applicable Hinge Material: Not Applicable  |               |                               |  |
|                                | Timge Material. NC                                                                  | п Аррисавіе   |                               |  |
| City O. C. T. Nalas-Parks Fig. |                                                                                     |               |                               |  |
| Cisterns:                      | Operating Type: Not Applicable Fittings: Not Applicable  Lever Type: Not Applicable |               |                               |  |
|                                | Level Type. Not A                                                                   | ррисавіе      |                               |  |
| Basins:                        | Tap Hole: Not App                                                                   | licable       | Chain Stay Hole: No           |  |
| Template: Not Requ             |                                                                                     |               | Waste Type Req: Slotted       |  |
|                                | Overflow Inc: Yes                                                                   |               | Overflow Cover: Yes           |  |
|                                | Inner Bowl Depth (mm): 134mm                                                        |               |                               |  |
|                                | miner Bowr Deptil (                                                                 | 11111). 134Mn | II                            |  |