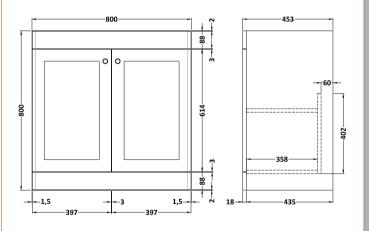

## **Packaging Details**

Barcode: 5056678432785

Sales Code: CLA126 Description: 800 F/S 2-Door Unit (800X800 X453)

| <b>Product Dimensions</b> |                              |  |  |
|---------------------------|------------------------------|--|--|
| Height (mm):              | 800                          |  |  |
| Width (mm):               | 800                          |  |  |
| Depth (mm):               | 453                          |  |  |
| Nett Weight (kg):         | 30.5                         |  |  |
| Packaging Dimensions      |                              |  |  |
| Height (mm):              | 835                          |  |  |
| Width (mm):               | 825                          |  |  |
| Depth (mm):               | 480                          |  |  |
| Gross Weight (kg):        | 31                           |  |  |
| Packaging Data            |                              |  |  |
| Box Colour:               | Brown Cardboard Box          |  |  |
| Box Qty:                  | 1                            |  |  |
| Label Size:               | 100 x 50                     |  |  |
| Label Colour:             | White Label                  |  |  |
| Label Qty:                | 2                            |  |  |
| Outer Box Dimensions (If  | Applicable)                  |  |  |
| Height (mm):              | **                           |  |  |
| Width (mm):               |                              |  |  |
| Depth (mm):               |                              |  |  |
| Gross Weight (kg):        |                              |  |  |
| Barcode:                  | 5056462643182                |  |  |
| Product Details           |                              |  |  |
| Country of Origin:        | China                        |  |  |
| Fitting Instruction:      | No                           |  |  |
| CE & UKCA:                | N/A                          |  |  |
| FSC Certified Materials:  | Yes                          |  |  |
| Colour:                   | Satin White                  |  |  |
| Construction Method:      | Cam & Wood Dowel             |  |  |
| Construction Type:        | Rigid                        |  |  |
| Cabinet Finish:           | MFC Painted Matt             |  |  |
| Fascia Finish:            | Mdf Painted Matt             |  |  |
| Cabinet Thickness (mm):   | 18                           |  |  |
| Fascia Thickness (mm):    | 18                           |  |  |
| Drawer Included:          | No                           |  |  |
| Drawer Type:              | Not Applicable               |  |  |
| No of Shelves:            | 1                            |  |  |
| Hinge Type:               | 95 Degree Clip-On Soft Close |  |  |
| Hinge Included:           | Yes, Supplied                |  |  |
| Adjustable Legs:          | No, Not Required             |  |  |
| Fixings Included:         | Yes                          |  |  |
| Handle Style:             | Traditional                  |  |  |
| Waste Shroud:             | Not Applicable               |  |  |
| Handle Included:          | Yes, Supplied                |  |  |