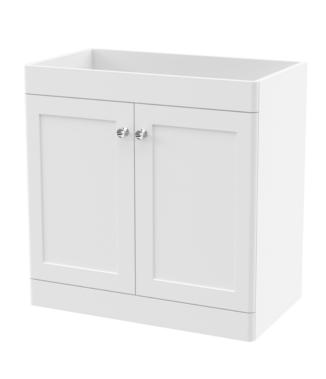

## **Packaging Details**

Barcode: 5056678432785

Sales Code: CLA126 Description: 800 F/S 2-Door Unit (800X800 X453)

| <b>Product Dimensions</b> |                              |  |  |
|---------------------------|------------------------------|--|--|
| Height (mm):              | 800                          |  |  |
| Width (mm):               | 800                          |  |  |
| Depth (mm):               | 453                          |  |  |
| Nett Weight (kg):         | 30.5                         |  |  |
| Packaging Dimensions      |                              |  |  |
| Height (mm):              | 835                          |  |  |
| Width (mm):               | 825                          |  |  |
| Depth (mm):               | 480                          |  |  |
| Gross Weight (kg):        | 31                           |  |  |
| Packaging Data            |                              |  |  |
| Box Colour:               | Brown Cardboard Box          |  |  |
| Box Qty:                  | 1                            |  |  |
| Label Size:               | 100 x 50                     |  |  |
| Label Colour:             | White Label                  |  |  |
| Label Qty:                | 2                            |  |  |
| Outer Box Dimensions (If  | Applicable)                  |  |  |
| Height (mm):              | **                           |  |  |
| Width (mm):               |                              |  |  |
| Depth (mm):               |                              |  |  |
| Gross Weight (kg):        |                              |  |  |
| Barcode:                  | 5056462643182                |  |  |
| Product Details           |                              |  |  |
| Country of Origin:        | China                        |  |  |
| Fitting Instruction:      | No                           |  |  |
| CE & UKCA:                | N/A                          |  |  |
| FSC Certified Materials:  | Yes                          |  |  |
| Colour:                   | Satin White                  |  |  |
| Construction Method:      | Cam & Wood Dowel             |  |  |
| Construction Type:        | Rigid                        |  |  |
| Cabinet Finish:           | MFC Painted Matt             |  |  |
| Fascia Finish:            | Mdf Painted Matt             |  |  |
| Cabinet Thickness (mm):   | 18                           |  |  |
| Fascia Thickness (mm):    | 18                           |  |  |
| Drawer Included:          | No                           |  |  |
| Drawer Type:              | Not Applicable               |  |  |
| No of Shelves:            | 1                            |  |  |
| Hinge Type:               | 95 Degree Clip-On Soft Close |  |  |
| Hinge Included:           | Yes, Supplied                |  |  |
| Adjustable Legs:          | No, Not Required             |  |  |
| Fixings Included:         | Yes                          |  |  |
| Handle Style:             | Traditional                  |  |  |
| Waste Shroud:             | Not Applicable               |  |  |
| Handle Included:          | Yes, Supplied                |  |  |