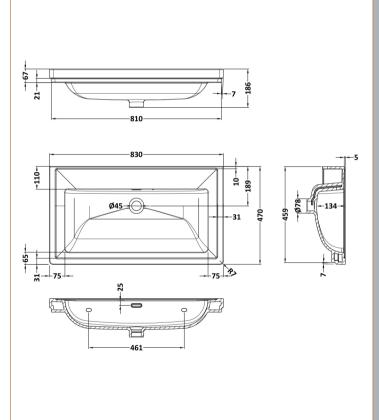

Knob

Handle Type:

Sales Code: CBM515 Description: 800 Classic Basin (840X472x185) 0Th

| <b>Product Dime</b>            | nsions                                                                              |               |                               |  |
|--------------------------------|-------------------------------------------------------------------------------------|---------------|-------------------------------|--|
| Height (mm):                   |                                                                                     | 186           |                               |  |
| Width (mm):                    |                                                                                     | 830           |                               |  |
| Depth (mm):                    |                                                                                     | 470           |                               |  |
| Nett Weight (kg):              |                                                                                     | 22.2          |                               |  |
| Packaging Din                  | nensions                                                                            |               |                               |  |
| Height (mm):                   |                                                                                     | 490           |                               |  |
| Width (mm):                    |                                                                                     | 850           |                               |  |
| Depth (mm):                    |                                                                                     | 220           |                               |  |
| Gross Weight (kg               | g):                                                                                 | 22.5          |                               |  |
| <b>Packaging Dat</b>           | ta                                                                                  |               |                               |  |
| Box Colour:                    |                                                                                     | Brown Card    | board Box - Printed           |  |
| Box Qty:                       |                                                                                     | 1             |                               |  |
| Label Size:                    |                                                                                     | 100 x 50      |                               |  |
| Label Colour:                  |                                                                                     | White Label   |                               |  |
| Label Qty:                     |                                                                                     | 2             |                               |  |
| <b>Outer Box Din</b>           | nensions (If Appl                                                                   | licable)      |                               |  |
| Height (mm):                   |                                                                                     |               |                               |  |
| Width (mm):                    |                                                                                     |               |                               |  |
| Depth (mm):                    |                                                                                     |               |                               |  |
| Gross Weight (kg               | g):                                                                                 |               |                               |  |
| Barcode:                       |                                                                                     | 5056678431    | 207                           |  |
| <b>Product Detail</b>          | ls                                                                                  |               |                               |  |
| Country of Origin              | 1:                                                                                  | Utd.Arab.En   | nir.                          |  |
| Fitting Instruction            | n:                                                                                  | No            |                               |  |
| Certification: CE              | & UKCA: No                                                                          | WRAS: N/A     | WRAS No: N/A                  |  |
| Product Material:              |                                                                                     | Fireclay      |                               |  |
| Fixing Supplied:               |                                                                                     | No            |                               |  |
|                                |                                                                                     |               |                               |  |
| Pans/Bidets:                   | Trap Style: N/A                                                                     |               | Includes Seat: Not Applicable |  |
| Seats:                         | Seat Type: N/A                                                                      |               | Material: Not Applicable      |  |
| 71 /                           |                                                                                     | nlicable      | Hinge Type: Not Applicable    |  |
|                                | Function: Not Applicable Hinge Type: Not Applicable Hinge Material: Not Applicable  |               |                               |  |
|                                | Timge Material. NC                                                                  | п Аррисавіе   |                               |  |
| City O. C. T. Nalas-Parks Fig. |                                                                                     |               |                               |  |
| Cisterns:                      | Operating Type: Not Applicable Fittings: Not Applicable  Lever Type: Not Applicable |               |                               |  |
|                                | Level Type. Not A                                                                   | ррисавіе      |                               |  |
| Basins:                        | Tap Hole: Not App                                                                   | licable       | Chain Stay Hole: No           |  |
| Template: Not Requ             |                                                                                     |               | Waste Type Req: Slotted       |  |
|                                | Overflow Inc: Yes                                                                   |               | Overflow Cover: Yes           |  |
|                                | Inner Bowl Depth (mm): 134mm                                                        |               |                               |  |
|                                | miner Bowr Deptil (                                                                 | 11111). 134Mn | II                            |  |