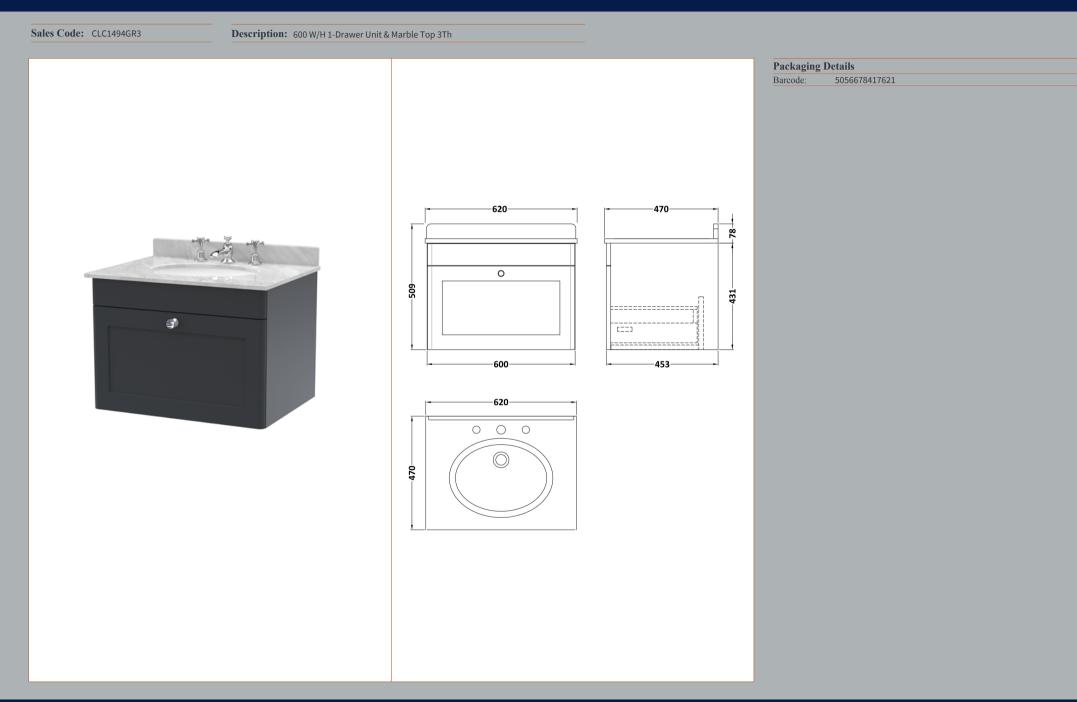

## TECHNICAL DATA SHEET

ROXOR

Sales Code: CLA1494

| Product Dimensions         |                                |
|----------------------------|--------------------------------|
| Height (mm):               | 431                            |
| Width (mm):                | 600                            |
| Depth (mm):                | 453                            |
| Nett Weight (kg):          | 19                             |
| Packaging Dimensions       |                                |
| Height (mm):               | 465                            |
| Width (mm):                | 625                            |
| Depth (mm):                | 480                            |
| Gross Weight (kg):         | 19.5                           |
| Packaging Data             |                                |
| Box Colour:                | Brown Cardboard Box            |
| Box Qty:                   | 1                              |
| Label Size:                | 100 x 50                       |
| Label Colour:              | White Label                    |
| Label Qty:                 | 2                              |
| Outer Box Dimensions (If A | Applicable)                    |
| Height (mm):               |                                |
| Width (mm):                |                                |
| Depth (mm):                |                                |
| Gross Weight (kg):         |                                |
| Barcode:                   | 5056462643298                  |
| Product Details            |                                |
| Country of Origin:         | China                          |
| Fitting Instruction:       | No                             |
| CE & UKCA:                 | N/A                            |
| FSC Certified Materials:   | Yes                            |
| Colour:                    | Satin Anthracite               |
| Construction Method:       | Cam & Wood Dowel               |
| Construction Type:         | Rigid                          |
| Cabinet Finish:            | MFC Painted Matt               |
| Fascia Finish:             | Mdf Painted Matt               |
| Cabinet Thickness (mm):    | 18                             |
| Fascia Thickness (mm):     | 18                             |
| Drawer Included:           | Yes                            |
| Drawer Type:               | 80mm High Metal S/C Inc Galler |
| No of Shelves:             | Not Applicable                 |
| Hinge Type:                | Not Applicable                 |
| Hinge Included:            | Not Applicable                 |
| Adjustable Legs:           | No, Not Required               |
| Fixings Included:          | Yes                            |
| Handle Style:              | Traditional                    |
| Waste Shroud:              | Yes                            |
| Handle Included:           | Yes, Supplied                  |
| Handle Type:               | Knob                           |