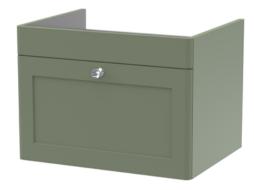

## TECHNICAL DATA SHEET

ROXOR

Sales Code: CLA894

**Description:** 600 W/H 1-Drawer Unit (431X600x453)

| Product Dimensions         |                                |
|----------------------------|--------------------------------|
| Height (mm):               | 431                            |
| Width (mm):                | 600                            |
| Depth (mm):                | 453                            |
| Nett Weight (kg):          | 19                             |
| Packaging Dimensions       |                                |
| Height (mm):               | 465                            |
| Width (mm):                | 625                            |
| Depth (mm):                | 480                            |
| Gross Weight (kg):         | 19.5                           |
| Packaging Data             |                                |
| Box Colour:                | Brown Cardboard Box            |
| Box Qty:                   | 1                              |
| Label Size:                | 100 x 50                       |
| Label Colour:              | White Label                    |
| Label Qty:                 | 2                              |
| Outer Box Dimensions (If A | (pplicable)                    |
| Height (mm):               | <b>FF</b>                      |
| Width (mm):                |                                |
| Depth (mm):                |                                |
| Gross Weight (kg):         |                                |
| Barcode:                   | 5056462643281                  |
| Product Details            |                                |
| Country of Origin:         | China                          |
| Fitting Instruction:       | No                             |
| CE & UKCA:                 | N/A                            |
| FSC Certified Materials:   | Yes                            |
| Colour:                    | Satin Green                    |
| Construction Method:       | Cam & Wood Dowel               |
| Construction Type:         | Rigid                          |
| Cabinet Finish:            | MFC Painted Matt               |
| Fascia Finish:             | Mdf Painted Matt               |
| Cabinet Thickness (mm):    | 18                             |
| Fascia Thickness (mm):     | 18                             |
| Drawer Included:           | Yes                            |
| Drawer Type:               | 80mm High Metal S/C Inc Galler |
| No of Shelves:             | Not Applicable                 |
| Hinge Type:                | Not Applicable                 |
| Hinge Included:            | Not Applicable                 |
| Adjustable Legs:           | No, Not Required               |
| Fixings Included:          | Yes                            |
| Handle Style:              | Traditional                    |
| Waste Shroud:              | Yes                            |
| Handle Included:           | Yes, Supplied                  |
| Handle Type:               | Knob                           |