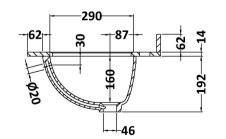

## TECHNICAL DATA SHEET

ROXOR

Sales Code: LOM226

**Description:** 600 Single Bowl Marble Top 3Th

| Product Dime       | nsions                                                   |
|--------------------|----------------------------------------------------------|
| Height (mm):       | 268                                                      |
| Width (mm):        | 620                                                      |
| Depth (mm):        | 463                                                      |
| Nett Weight (kg)   | : 13.5                                                   |
| Packaging Dir      | nensions                                                 |
| Height (mm):       | 310                                                      |
| Width (mm):        | 700                                                      |
| Depth (mm):        | 550                                                      |
| Gross Weight (kg   | g): 14                                                   |
| Packaging Da       | ta                                                       |
| Box Colour:        | White Cardboard Box                                      |
| Box Qty:           | 1                                                        |
| Label Size:        | 100 x 50                                                 |
| Label Colour:      | White Label                                              |
| Label Qty:         | 2                                                        |
| Outer Box Dir      | nensions (If Applicable)                                 |
| Height (mm):       |                                                          |
| Width (mm):        |                                                          |
| Depth (mm):        |                                                          |
| Gross Weight (kg   | <u>z):</u>                                               |
| Barcode:           | 5056211819011                                            |
| Product Detai      | ls                                                       |
| Country of Origin  | n: China                                                 |
| Fitting Instructio | n: No                                                    |
| Certification: CI  | E & UKCA: N/A WRAS: N/A WRAS No: N/A                     |
| Product Material   | : Vitreous China, Natural Marble                         |
| Fixing Supplied:   | No                                                       |
|                    |                                                          |
| Pans/Bidets:       | Trap Style: Not Applicable Includes Seat: Not Applicable |
| Seats:             | Seat Type: Not Applicable Material: Not Applicable       |
|                    | Function: Not Applicable Hinge Type: Not Applicable      |
|                    | Hinge Material: Not Applicable                           |
| Cisterns:          | Operating Type: Not Applicable Fittings: Not Applicable  |
| Cisterns:          | Lever Type: Not Applicable                               |
|                    | Level Type. Not Applicable                               |
| Basins:            | Tap Hole: Three Tapholes Chain Stay Hole: No             |
|                    | Template: Not Applicable Waste Type Reg: Slotted         |
|                    | Overflow Inc: Yes Overflow Cover: Yes                    |
|                    | Inner Bowl Depth (mm): 160mm                             |