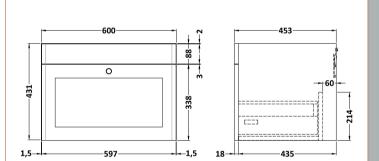

## TECHNICAL DATA SHEET

ROXOR

Sales Code: CLA894

**Description:** 600 W/H 1-Drawer Unit (431X600x453)

| Product Dimensions         |                                |
|----------------------------|--------------------------------|
| Height (mm):               | 431                            |
| Width (mm):                | 600                            |
| Depth (mm):                | 453                            |
| Nett Weight (kg):          | 19                             |
| Packaging Dimensions       |                                |
| Height (mm):               | 465                            |
| Width (mm):                | 625                            |
| Depth (mm):                | 480                            |
| Gross Weight (kg):         | 19.5                           |
| Packaging Data             |                                |
| Box Colour:                | Brown Cardboard Box            |
| Box Qty:                   | 1                              |
| Label Size:                | 100 x 50                       |
| Label Colour:              | White Label                    |
| Label Qty:                 | 2                              |
| Outer Box Dimensions (If A | (pplicable)                    |
| Height (mm):               | <b>FF</b>                      |
| Width (mm):                |                                |
| Depth (mm):                |                                |
| Gross Weight (kg):         |                                |
| Barcode:                   | 5056462643281                  |
| Product Details            |                                |
| Country of Origin:         | China                          |
| Fitting Instruction:       | No                             |
| CE & UKCA:                 | N/A                            |
| FSC Certified Materials:   | Yes                            |
| Colour:                    | Satin Green                    |
| Construction Method:       | Cam & Wood Dowel               |
| Construction Type:         | Rigid                          |
| Cabinet Finish:            | MFC Painted Matt               |
| Fascia Finish:             | Mdf Painted Matt               |
| Cabinet Thickness (mm):    | 18                             |
| Fascia Thickness (mm):     | 18                             |
| Drawer Included:           | Yes                            |
| Drawer Type:               | 80mm High Metal S/C Inc Galler |
| No of Shelves:             | Not Applicable                 |
| Hinge Type:                | Not Applicable                 |
| Hinge Included:            | Not Applicable                 |
| Adjustable Legs:           | No, Not Required               |
| Fixings Included:          | Yes                            |
| Handle Style:              | Traditional                    |
| Waste Shroud:              | Yes                            |
| Handle Included:           | Yes, Supplied                  |
| Handle Type:               | Knob                           |