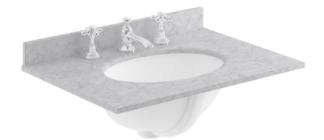

## TECHNICAL DATA SHEET

ROXOR

Sales Code: LOM226

**Description:** 600 Single Bowl Marble Top 3Th

| Product Dime       | nsions                                                   |
|--------------------|----------------------------------------------------------|
| Height (mm):       | 268                                                      |
| Width (mm):        | 620                                                      |
| Depth (mm):        | 463                                                      |
| Nett Weight (kg)   | : 13.5                                                   |
| Packaging Dir      | nensions                                                 |
| Height (mm):       | 310                                                      |
| Width (mm):        | 700                                                      |
| Depth (mm):        | 550                                                      |
| Gross Weight (kg   | g): 14                                                   |
| Packaging Da       | ta                                                       |
| Box Colour:        | White Cardboard Box                                      |
| Box Qty:           | 1                                                        |
| Label Size:        | 100 x 50                                                 |
| Label Colour:      | White Label                                              |
| Label Qty:         | 2                                                        |
| Outer Box Dir      | nensions (If Applicable)                                 |
| Height (mm):       |                                                          |
| Width (mm):        |                                                          |
| Depth (mm):        |                                                          |
| Gross Weight (kg   | <u>z):</u>                                               |
| Barcode:           | 5056211819011                                            |
| Product Detai      | ls                                                       |
| Country of Origin  | n: China                                                 |
| Fitting Instructio | n: No                                                    |
| Certification: CI  | E & UKCA: N/A WRAS: N/A WRAS No: N/A                     |
| Product Material   | : Vitreous China, Natural Marble                         |
| Fixing Supplied:   | No                                                       |
|                    |                                                          |
| Pans/Bidets:       | Trap Style: Not Applicable Includes Seat: Not Applicable |
| Seats:             | Seat Type: Not Applicable Material: Not Applicable       |
|                    | Function: Not Applicable Hinge Type: Not Applicable      |
|                    | Hinge Material: Not Applicable                           |
| Cisterns:          | Operating Type: Not Applicable Fittings: Not Applicable  |
| Cisterns:          | Lever Type: Not Applicable                               |
|                    | Level Type. Not Applicable                               |
| Basins:            | Tap Hole: Three Tapholes Chain Stay Hole: No             |
|                    | Template: Not Applicable Waste Type Reg: Slotted         |
|                    | Overflow Inc: Yes Overflow Cover: Yes                    |
|                    | Inner Bowl Depth (mm): 160mm                             |