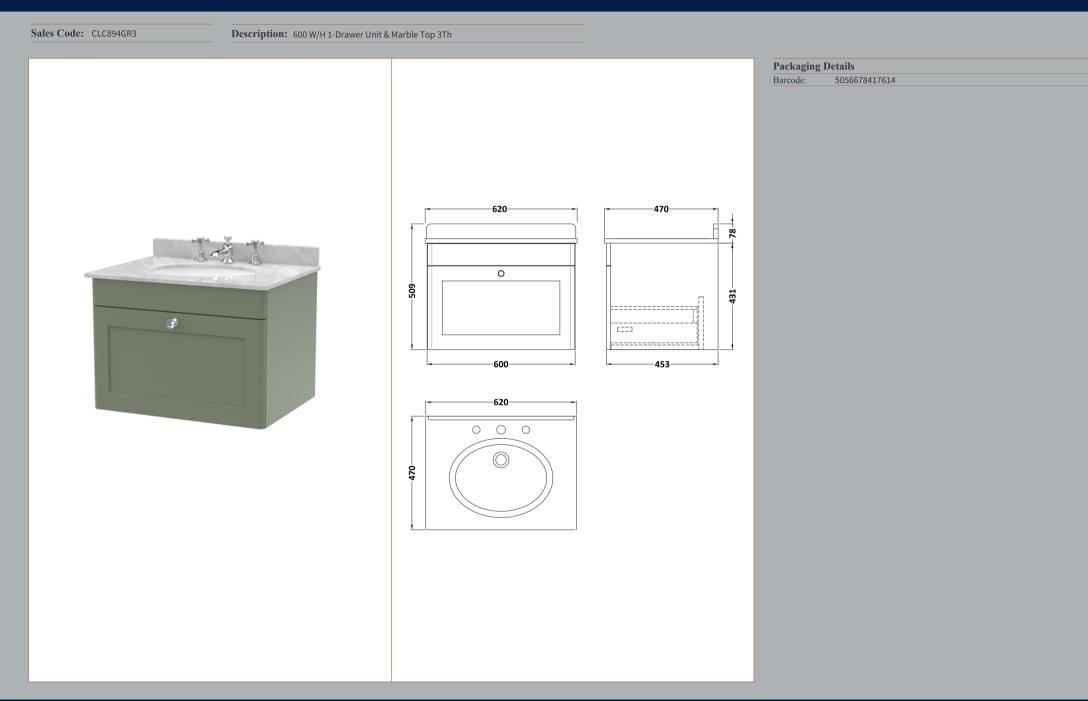

## TECHNICAL DATA SHEET

ROXOR

Sales Code: CLA894

**Description:** 600 W/H 1-Drawer Unit (431X600x453)

| Product Dimensions         |                                |
|----------------------------|--------------------------------|
| Height (mm):               | 431                            |
| Width (mm):                | 600                            |
| Depth (mm):                | 453                            |
| Nett Weight (kg):          | 19                             |
| Packaging Dimensions       |                                |
| Height (mm):               | 465                            |
| Width (mm):                | 625                            |
| Depth (mm):                | 480                            |
| Gross Weight (kg):         | 19.5                           |
| Packaging Data             |                                |
| Box Colour:                | Brown Cardboard Box            |
| Box Qty:                   | 1                              |
| Label Size:                | 100 x 50                       |
| Label Colour:              | White Label                    |
| Label Qty:                 | 2                              |
| Outer Box Dimensions (If A | (pplicable)                    |
| Height (mm):               | <b>FF</b>                      |
| Width (mm):                |                                |
| Depth (mm):                |                                |
| Gross Weight (kg):         |                                |
| Barcode:                   | 5056462643281                  |
| Product Details            |                                |
| Country of Origin:         | China                          |
| Fitting Instruction:       | No                             |
| CE & UKCA:                 | N/A                            |
| FSC Certified Materials:   | Yes                            |
| Colour:                    | Satin Green                    |
| Construction Method:       | Cam & Wood Dowel               |
| Construction Type:         | Rigid                          |
| Cabinet Finish:            | MFC Painted Matt               |
| Fascia Finish:             | Mdf Painted Matt               |
| Cabinet Thickness (mm):    | 18                             |
| Fascia Thickness (mm):     | 18                             |
| Drawer Included:           | Yes                            |
| Drawer Type:               | 80mm High Metal S/C Inc Galler |
| No of Shelves:             | Not Applicable                 |
| Hinge Type:                | Not Applicable                 |
| Hinge Included:            | Not Applicable                 |
| Adjustable Legs:           | No, Not Required               |
| Fixings Included:          | Yes                            |
| Handle Style:              | Traditional                    |
| Waste Shroud:              | Yes                            |
| Handle Included:           | Yes, Supplied                  |
| Handle Type:               | Knob                           |

## TECHNICAL DATA SHEET

ROXOR

Sales Code: LOM226

**Description:** 600 Single Bowl Marble Top 3Th

| Product Dime       | nsions                                                   |
|--------------------|----------------------------------------------------------|
| Height (mm):       | 268                                                      |
| Width (mm):        | 620                                                      |
| Depth (mm):        | 463                                                      |
| Nett Weight (kg)   | : 13.5                                                   |
| Packaging Dir      | nensions                                                 |
| Height (mm):       | 310                                                      |
| Width (mm):        | 700                                                      |
| Depth (mm):        | 550                                                      |
| Gross Weight (kg   | g): 14                                                   |
| Packaging Da       | ta                                                       |
| Box Colour:        | White Cardboard Box                                      |
| Box Qty:           | 1                                                        |
| Label Size:        | 100 x 50                                                 |
| Label Colour:      | White Label                                              |
| Label Qty:         | 2                                                        |
| Outer Box Dir      | nensions (If Applicable)                                 |
| Height (mm):       |                                                          |
| Width (mm):        |                                                          |
| Depth (mm):        |                                                          |
| Gross Weight (kg   | <u>z):</u>                                               |
| Barcode:           | 5056211819011                                            |
| Product Detai      | ls                                                       |
| Country of Origin  | n: China                                                 |
| Fitting Instructio | n: No                                                    |
| Certification: CI  | E & UKCA: N/A WRAS: N/A WRAS No: N/A                     |
| Product Material   | : Vitreous China, Natural Marble                         |
| Fixing Supplied:   | No                                                       |
|                    |                                                          |
| Pans/Bidets:       | Trap Style: Not Applicable Includes Seat: Not Applicable |
| Seats:             | Seat Type: Not Applicable Material: Not Applicable       |
|                    | Function: Not Applicable Hinge Type: Not Applicable      |
|                    | Hinge Material: Not Applicable                           |
| Cisterns:          | Operating Type: Not Applicable Fittings: Not Applicable  |
| Cisterns:          | Lever Type: Not Applicable                               |
|                    | Level Type. Not Applicable                               |
| Basins:            | Tap Hole: Three Tapholes Chain Stay Hole: No             |
|                    | Template: Not Applicable Waste Type Reg: Slotted         |
|                    | Overflow Inc: Yes Overflow Cover: Yes                    |
|                    | Inner Bowl Depth (mm): 160mm                             |