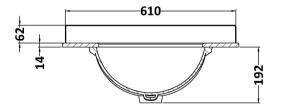

## TECHNICAL DATA SHEET

ROXOR

Sales Code: LOM226

**Description:** 600 Single Bowl Marble Top 3Th

| Product Dime       | nsions                                                   |
|--------------------|----------------------------------------------------------|
| Height (mm):       | 268                                                      |
| Width (mm):        | 620                                                      |
| Depth (mm):        | 463                                                      |
| Nett Weight (kg)   | : 13.5                                                   |
| Packaging Dir      | nensions                                                 |
| Height (mm):       | 310                                                      |
| Width (mm):        | 700                                                      |
| Depth (mm):        | 550                                                      |
| Gross Weight (kg   | g): 14                                                   |
| Packaging Da       | ta                                                       |
| Box Colour:        | White Cardboard Box                                      |
| Box Qty:           | 1                                                        |
| Label Size:        | 100 x 50                                                 |
| Label Colour:      | White Label                                              |
| Label Qty:         | 2                                                        |
| Outer Box Dir      | nensions (If Applicable)                                 |
| Height (mm):       |                                                          |
| Width (mm):        |                                                          |
| Depth (mm):        |                                                          |
| Gross Weight (kg   | <u>z):</u>                                               |
| Barcode:           | 5056211819011                                            |
| Product Detai      | ls                                                       |
| Country of Origin  | n: China                                                 |
| Fitting Instructio | n: No                                                    |
| Certification: CI  | E & UKCA: N/A WRAS: N/A WRAS No: N/A                     |
| Product Material   | : Vitreous China, Natural Marble                         |
| Fixing Supplied:   | No                                                       |
|                    |                                                          |
| Pans/Bidets:       | Trap Style: Not Applicable Includes Seat: Not Applicable |
| Seats:             | Seat Type: Not Applicable Material: Not Applicable       |
|                    | Function: Not Applicable Hinge Type: Not Applicable      |
|                    | Hinge Material: Not Applicable                           |
| Cisterns:          | Operating Type: Not Applicable Fittings: Not Applicable  |
| Cisterns:          | Lever Type: Not Applicable                               |
|                    | Level Type. Not Applicable                               |
| Basins:            | Tap Hole: Three Tapholes Chain Stay Hole: No             |
|                    | Template: Not Applicable Waste Type Reg: Slotted         |
|                    | Overflow Inc: Yes Overflow Cover: Yes                    |
|                    | Inner Bowl Depth (mm): 160mm                             |