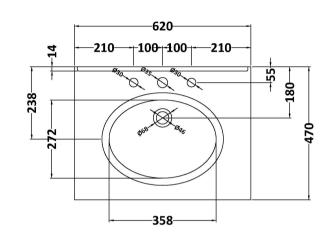

## TECHNICAL DATA SHEET

ROXOR

Sales Code: LOM226

**Description:** 600 Single Bowl Marble Top 3Th

| Product Dime       | nsions                                                   |
|--------------------|----------------------------------------------------------|
| Height (mm):       | 268                                                      |
| Width (mm):        | 620                                                      |
| Depth (mm):        | 463                                                      |
| Nett Weight (kg)   | : 13.5                                                   |
| Packaging Dir      | nensions                                                 |
| Height (mm):       | 310                                                      |
| Width (mm):        | 700                                                      |
| Depth (mm):        | 550                                                      |
| Gross Weight (kg   | g): 14                                                   |
| Packaging Da       | ta                                                       |
| Box Colour:        | White Cardboard Box                                      |
| Box Qty:           | 1                                                        |
| Label Size:        | 100 x 50                                                 |
| Label Colour:      | White Label                                              |
| Label Qty:         | 2                                                        |
| Outer Box Dir      | nensions (If Applicable)                                 |
| Height (mm):       |                                                          |
| Width (mm):        |                                                          |
| Depth (mm):        |                                                          |
| Gross Weight (kg   | <u>z):</u>                                               |
| Barcode:           | 5056211819011                                            |
| Product Detai      | ls                                                       |
| Country of Origin  | n: China                                                 |
| Fitting Instructio | n: No                                                    |
| Certification: CI  | E & UKCA: N/A WRAS: N/A WRAS No: N/A                     |
| Product Material   | : Vitreous China, Natural Marble                         |
| Fixing Supplied:   | No                                                       |
|                    |                                                          |
| Pans/Bidets:       | Trap Style: Not Applicable Includes Seat: Not Applicable |
| Seats:             | Seat Type: Not Applicable Material: Not Applicable       |
|                    | Function: Not Applicable Hinge Type: Not Applicable      |
|                    | Hinge Material: Not Applicable                           |
| Cisterns:          | Operating Type: Not Applicable Fittings: Not Applicable  |
| Cisterns:          | Lever Type: Not Applicable                               |
|                    | Level Type. Not Applicable                               |
| Basins:            | Tap Hole: Three Tapholes Chain Stay Hole: No             |
|                    | Template: Not Applicable Waste Type Reg: Slotted         |
|                    | Overflow Inc: Yes Overflow Cover: Yes                    |
|                    | Inner Bowl Depth (mm): 160mm                             |