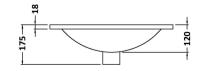

## TECHNICAL DATA SHEET

ROXOR

Sales Code: NVM001

**Description:** 500mm Minimalist Basin 1Th

| Product Dimer         | isions                                                   |
|-----------------------|----------------------------------------------------------|
| Height (mm):          | 170                                                      |
| Width (mm):           | 500                                                      |
| Depth (mm):           | 390                                                      |
| Nett Weight (kg):     | 9                                                        |
| Packaging Din         | iensions                                                 |
| Height (mm):          | 400                                                      |
| Width (mm):           | 520                                                      |
| Depth (mm):           | 200                                                      |
| Gross Weight (kg      | ): 9                                                     |
| Packaging Dat         | a                                                        |
| Box Colour:           | Brown Cardboard Box                                      |
| Box Qty:              | 1                                                        |
| Label Size:           | 105 x 50                                                 |
| Label Colour:         | White Label                                              |
| Label Qty:            | 1                                                        |
| Outer Box Din         | nensions (If Applicable)                                 |
| Height (mm):          |                                                          |
| Width (mm):           |                                                          |
| Depth (mm):           |                                                          |
| Gross Weight (kg      | ):                                                       |
| Barcode:              | 5055275828670                                            |
| <b>Product Detail</b> | s                                                        |
| Country of Origin     | : China                                                  |
| Fitting Instruction   |                                                          |
| Certification: CE     | & UKCA: WRAS: WRAS No:                                   |
| Product Material:     | Vitreous China                                           |
| Fixing Supplied:      | No                                                       |
|                       |                                                          |
| Pans/Bidets:          | Trap Style: Not Applicable Includes Seat: Not Applicable |
|                       |                                                          |
| Seats:                | Seat Type: Not Applicable Material: Not Applicable       |
|                       | Function: Not Included Hinge Type: Not Relevant          |
|                       | Hinge Material: Not Applicable                           |
|                       |                                                          |
| Cisterns:             | Operating Type: Not Applicable Fittings: None Included   |
|                       | Lever Type: Not Applicable                               |
|                       |                                                          |
| Basins:               | Tap Hole: One Taphole Chain Stay Hole: No                |
|                       | Template: Not Required Waste Type Req: Slotted           |
|                       | Overflow Inc: Yes Overflow Cover: Yes                    |
|                       | Inner Bowl Depth (mm): 120mm                             |