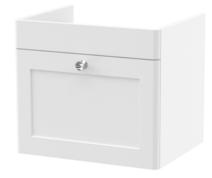

## TECHNICAL DATA SHEET

ROXOR

Sales Code: CLA191

**Description:** 500 W/H 1-Drawer Unit (431X500x390)

| Product Dimensions         |                                |
|----------------------------|--------------------------------|
| Height (mm):               | 431                            |
| Width (mm):                | 500                            |
| Depth (mm):                | 390                            |
| Nett Weight (kg):          | 15.2                           |
| Packaging Dimensions       |                                |
| Height (mm):               | 465                            |
| Width (mm):                | 525                            |
| Depth (mm):                | 415                            |
| Gross Weight (kg):         | 15.7                           |
| Packaging Data             |                                |
| Box Colour:                | Brown Cardboard Box            |
| Box Qty:                   | 1                              |
| Label Size:                | 100 x 50                       |
| Label Colour:              | White Label                    |
| Label Qty:                 | 2                              |
| Outer Box Dimensions (If A | Applicable)                    |
| Height (mm):               | -FF                            |
| Width (mm):                |                                |
| Depth (mm):                |                                |
| Gross Weight (kg):         |                                |
| Barcode:                   | 5056462643229                  |
| Product Details            | 0000102010220                  |
| Country of Origin:         | China                          |
| Fitting Instruction:       | No                             |
| CE & UKCA:                 | N/A                            |
| FSC Certified Materials:   | Yes                            |
| Colour:                    | Satin White                    |
| Construction Method:       | Cam & Wood Dowel               |
| Construction Type:         | Rigid                          |
| Cabinet Finish:            | MFC Painted Matt               |
| Fascia Finish:             | Mdf Painted Matt               |
| Cabinet Thickness (mm):    | 18                             |
| Fascia Thickness (mm):     | 18                             |
| Drawer Included:           | Yes                            |
| Drawer Type:               | 80mm High Metal S/C Inc Galler |
| No of Shelves:             | Not Applicable                 |
| Hinge Type:                | Not Applicable                 |
| Hinge Included:            | Not Applicable                 |
| Adjustable Legs:           | No, Not Required               |
| Fixings Included:          | Yes                            |
| Handle Style:              | Traditional                    |
| Waste Shroud:              | Yes                            |
| Handle Included:           | Yes, Supplied                  |
| Handle Type:               | Knob                           |