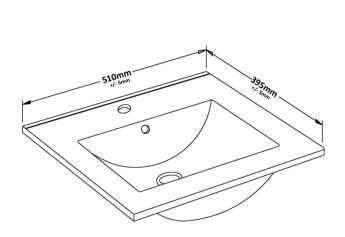

## TECHNICAL DATA SHEET

ROXOR

Sales Code: NVM001

**Description:** 500mm Minimalist Basin 1Th

| Product Dimer         | isions                                                   |
|-----------------------|----------------------------------------------------------|
| Height (mm):          | 170                                                      |
| Width (mm):           | 500                                                      |
| Depth (mm):           | 390                                                      |
| Nett Weight (kg):     | 9                                                        |
| Packaging Din         | iensions                                                 |
| Height (mm):          | 400                                                      |
| Width (mm):           | 520                                                      |
| Depth (mm):           | 200                                                      |
| Gross Weight (kg      | ): 9                                                     |
| Packaging Dat         | a                                                        |
| Box Colour:           | Brown Cardboard Box                                      |
| Box Qty:              | 1                                                        |
| Label Size:           | 105 x 50                                                 |
| Label Colour:         | White Label                                              |
| Label Qty:            | 1                                                        |
| Outer Box Din         | nensions (If Applicable)                                 |
| Height (mm):          |                                                          |
| Width (mm):           |                                                          |
| Depth (mm):           |                                                          |
| Gross Weight (kg      | ):                                                       |
| Barcode:              | 5055275828670                                            |
| <b>Product Detail</b> | s                                                        |
| Country of Origin     | : China                                                  |
| Fitting Instruction   |                                                          |
| Certification: CE     | & UKCA: WRAS: WRAS No:                                   |
| Product Material:     | Vitreous China                                           |
| Fixing Supplied:      | No                                                       |
|                       |                                                          |
| Pans/Bidets:          | Trap Style: Not Applicable Includes Seat: Not Applicable |
|                       |                                                          |
| Seats:                | Seat Type: Not Applicable Material: Not Applicable       |
|                       | Function: Not Included Hinge Type: Not Relevant          |
|                       | Hinge Material: Not Applicable                           |
|                       |                                                          |
| Cisterns:             | Operating Type: Not Applicable Fittings: None Included   |
|                       | Lever Type: Not Applicable                               |
|                       |                                                          |
| Basins:               | Tap Hole: One Taphole Chain Stay Hole: No                |
|                       | Template: Not Required Waste Type Req: Slotted           |
|                       | Overflow Inc: Yes Overflow Cover: Yes                    |
|                       | Inner Bowl Depth (mm): 120mm                             |