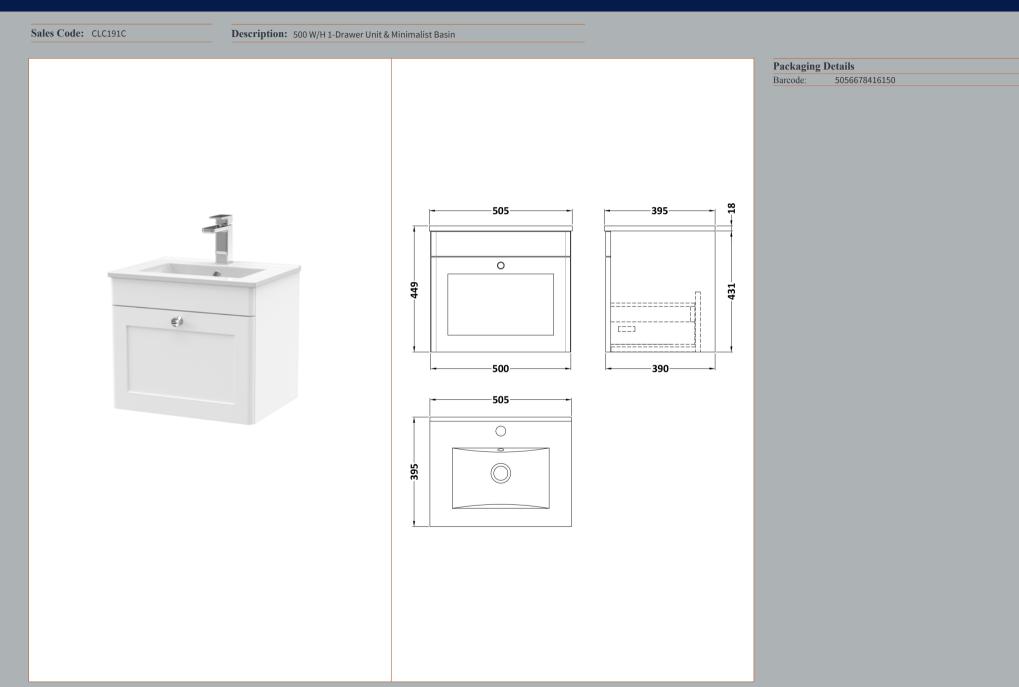

## TECHNICAL DATA SHEET

ROXOR

Sales Code: CLA191

**Description:** 500 W/H 1-Drawer Unit (431X500x390)

| Product Dimensions         |                                |
|----------------------------|--------------------------------|
| Height (mm):               | 431                            |
| Width (mm):                | 500                            |
| Depth (mm):                | 390                            |
| Nett Weight (kg):          | 15.2                           |
| Packaging Dimensions       |                                |
| Height (mm):               | 465                            |
| Width (mm):                | 525                            |
| Depth (mm):                | 415                            |
| Gross Weight (kg):         | 15.7                           |
| Packaging Data             |                                |
| Box Colour:                | Brown Cardboard Box            |
| Box Qty:                   | 1                              |
| Label Size:                | 100 x 50                       |
| Label Colour:              | White Label                    |
| Label Qty:                 | 2                              |
| Outer Box Dimensions (If A | Applicable)                    |
| Height (mm):               | -FF                            |
| Width (mm):                |                                |
| Depth (mm):                |                                |
| Gross Weight (kg):         |                                |
| Barcode:                   | 5056462643229                  |
| Product Details            | 0000102010220                  |
| Country of Origin:         | China                          |
| Fitting Instruction:       | No                             |
| CE & UKCA:                 | N/A                            |
| FSC Certified Materials:   | Yes                            |
| Colour:                    | Satin White                    |
| Construction Method:       | Cam & Wood Dowel               |
| Construction Type:         | Rigid                          |
| Cabinet Finish:            | MFC Painted Matt               |
| Fascia Finish:             | Mdf Painted Matt               |
| Cabinet Thickness (mm):    | 18                             |
| Fascia Thickness (mm):     | 18                             |
| Drawer Included:           | Yes                            |
| Drawer Type:               | 80mm High Metal S/C Inc Galler |
| No of Shelves:             | Not Applicable                 |
| Hinge Type:                | Not Applicable                 |
| Hinge Included:            | Not Applicable                 |
| Adjustable Legs:           | No, Not Required               |
| Fixings Included:          | Yes                            |
| Handle Style:              | Traditional                    |
| Waste Shroud:              | Yes                            |
| Handle Included:           | Yes, Supplied                  |
| Handle Type:               | Knob                           |