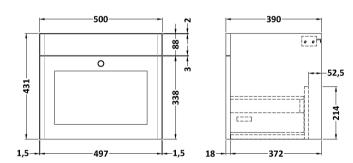

## TECHNICAL DATA SHEET

ROXOR

Sales Code: NVM001

**Description:** 500mm Minimalist Basin 1Th

| Product Dimer         | isions                                                   |
|-----------------------|----------------------------------------------------------|
| Height (mm):          | 170                                                      |
| Width (mm):           | 500                                                      |
| Depth (mm):           | 390                                                      |
| Nett Weight (kg):     | 9                                                        |
| Packaging Din         | iensions                                                 |
| Height (mm):          | 400                                                      |
| Width (mm):           | 520                                                      |
| Depth (mm):           | 200                                                      |
| Gross Weight (kg      | ): 9                                                     |
| Packaging Dat         | a                                                        |
| Box Colour:           | Brown Cardboard Box                                      |
| Box Qty:              | 1                                                        |
| Label Size:           | 105 x 50                                                 |
| Label Colour:         | White Label                                              |
| Label Qty:            | 1                                                        |
| Outer Box Din         | nensions (If Applicable)                                 |
| Height (mm):          |                                                          |
| Width (mm):           |                                                          |
| Depth (mm):           |                                                          |
| Gross Weight (kg      | ):                                                       |
| Barcode:              | 5055275828670                                            |
| <b>Product Detail</b> | s                                                        |
| Country of Origin     | : China                                                  |
| Fitting Instruction   |                                                          |
| Certification: CE     | & UKCA: WRAS: WRAS No:                                   |
| Product Material:     | Vitreous China                                           |
| Fixing Supplied:      | No                                                       |
|                       |                                                          |
| Pans/Bidets:          | Trap Style: Not Applicable Includes Seat: Not Applicable |
|                       |                                                          |
| Seats:                | Seat Type: Not Applicable Material: Not Applicable       |
|                       | Function: Not Included Hinge Type: Not Relevant          |
|                       | Hinge Material: Not Applicable                           |
|                       |                                                          |
| Cisterns:             | Operating Type: Not Applicable Fittings: None Included   |
|                       | Lever Type: Not Applicable                               |
|                       |                                                          |
| Basins:               | Tap Hole: One Taphole Chain Stay Hole: No                |
|                       | Template: Not Required Waste Type Req: Slotted           |
|                       | Overflow Inc: Yes Overflow Cover: Yes                    |
|                       | Inner Bowl Depth (mm): 120mm                             |