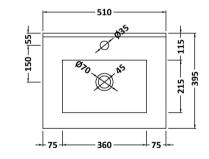

## TECHNICAL DATA SHEET

ROXOR

Sales Code: NVM001

**Description:** 500mm Minimalist Basin 1Th

| Product Dimer         | isions                                                   |
|-----------------------|----------------------------------------------------------|
| Height (mm):          | 170                                                      |
| Width (mm):           | 500                                                      |
| Depth (mm):           | 390                                                      |
| Nett Weight (kg):     | 9                                                        |
| Packaging Din         | iensions                                                 |
| Height (mm):          | 400                                                      |
| Width (mm):           | 520                                                      |
| Depth (mm):           | 200                                                      |
| Gross Weight (kg      | ): 9                                                     |
| Packaging Dat         | a                                                        |
| Box Colour:           | Brown Cardboard Box                                      |
| Box Qty:              | 1                                                        |
| Label Size:           | 105 x 50                                                 |
| Label Colour:         | White Label                                              |
| Label Qty:            | 1                                                        |
| Outer Box Din         | nensions (If Applicable)                                 |
| Height (mm):          |                                                          |
| Width (mm):           |                                                          |
| Depth (mm):           |                                                          |
| Gross Weight (kg      | ):                                                       |
| Barcode:              | 5055275828670                                            |
| <b>Product Detail</b> | s                                                        |
| Country of Origin     | : China                                                  |
| Fitting Instruction   |                                                          |
| Certification: CE     | & UKCA: WRAS: WRAS No:                                   |
| Product Material:     | Vitreous China                                           |
| Fixing Supplied:      | No                                                       |
|                       |                                                          |
| Pans/Bidets:          | Trap Style: Not Applicable Includes Seat: Not Applicable |
|                       |                                                          |
| Seats:                | Seat Type: Not Applicable Material: Not Applicable       |
|                       | Function: Not Included Hinge Type: Not Relevant          |
|                       | Hinge Material: Not Applicable                           |
|                       |                                                          |
| Cisterns:             | Operating Type: Not Applicable Fittings: None Included   |
|                       | Lever Type: Not Applicable                               |
|                       |                                                          |
| Basins:               | Tap Hole: One Taphole Chain Stay Hole: No                |
|                       | Template: Not Required Waste Type Req: Slotted           |
|                       | Overflow Inc: Yes Overflow Cover: Yes                    |
|                       | Inner Bowl Depth (mm): 120mm                             |