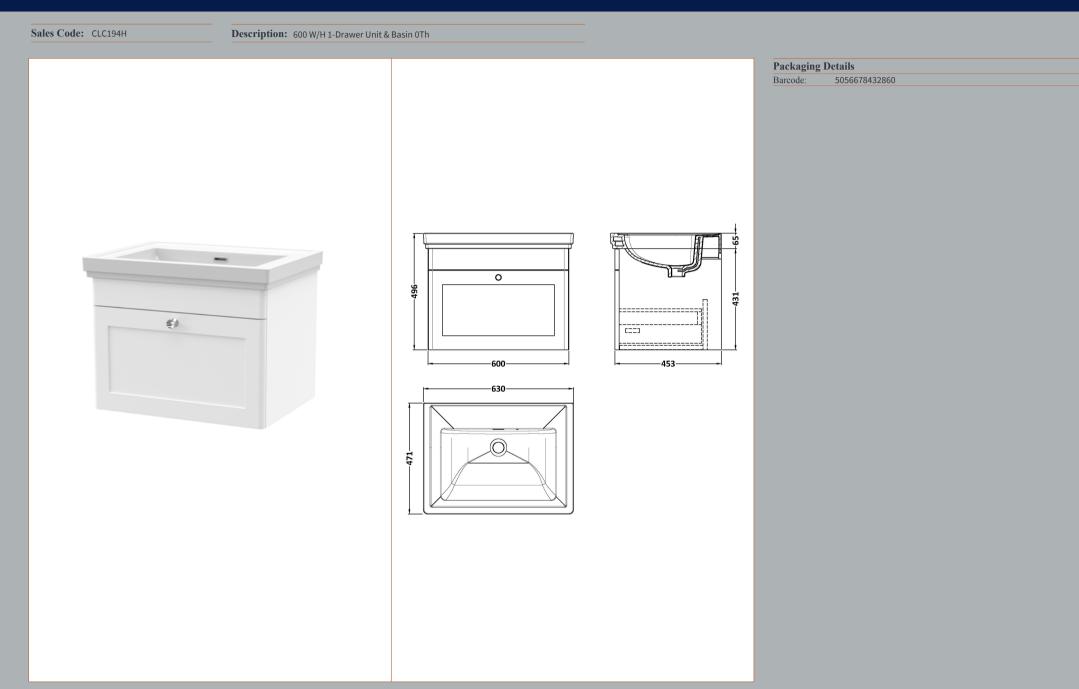

## TECHNICAL DATA SHEET

ROXOR

Sales Code: CLA194

**Description:** 600 W/H 1-Drawer Unit (431X600x453)

| Product Dimensions         |                                |  |
|----------------------------|--------------------------------|--|
| Height (mm):               | 431                            |  |
| Width (mm):                | 600                            |  |
| Depth (mm):                | 453                            |  |
| Nett Weight (kg):          | 19                             |  |
| Packaging Dimensions       |                                |  |
| Height (mm):               | 465                            |  |
| Width (mm):                | 625                            |  |
| Depth (mm):                | 480                            |  |
| Gross Weight (kg):         | 19.5                           |  |
| Packaging Data             |                                |  |
| Box Colour:                | Brown Cardboard Box            |  |
| Box Qty:                   | 1                              |  |
| Label Size:                | 100 x 50                       |  |
| Label Colour:              | White Label                    |  |
| Label Qty:                 | 2                              |  |
| Outer Box Dimensions (If A | Applicable)                    |  |
| Height (mm):               |                                |  |
| Width (mm):                |                                |  |
| Depth (mm):                |                                |  |
| Gross Weight (kg):         |                                |  |
| Barcode:                   | 5056462643267                  |  |
| Product Details            | 3030102013201                  |  |
| Country of Origin:         | China                          |  |
| Fitting Instruction:       | No                             |  |
| CE & UKCA                  | N/A                            |  |
| FSC Certified Materials:   | Yes                            |  |
| Colour:                    | Satin White                    |  |
| Construction Method:       | Cam & Wood Dowel               |  |
| Construction Type:         | Rigid                          |  |
| Cabinet Finish:            | MFC Painted Matt               |  |
| Fascia Finish:             | Mdf Painted Matt               |  |
| Cabinet Thickness (mm):    | 18                             |  |
| Fascia Thickness (mm):     | 18                             |  |
| Drawer Included:           | Yes                            |  |
| Drawer Type:               | 80mm High Metal S/C Inc Galler |  |
| No of Shelves:             | Not Applicable                 |  |
| Hinge Type:                | Not Applicable                 |  |
| Hinge Included:            | Not Applicable                 |  |
| Adjustable Legs:           | No, Not Required               |  |
| Fixings Included:          | Yes                            |  |
| Handle Style:              | Traditional                    |  |
| Waste Shroud:              | Yes                            |  |
| Handle Included:           |                                |  |
| Handle Type:               | Yes, Supplied<br>Knob          |  |

## TECHNICAL DATA SHEET

ROXOR

Sales Code: CBM513

**Description:** 600 Classic Basin (640X472x185) 0Th

| Product Dime         | ensions                                                 |                |                               |  |
|----------------------|---------------------------------------------------------|----------------|-------------------------------|--|
| Height (mm):         |                                                         | 190            |                               |  |
| Width (mm):          |                                                         | 630            |                               |  |
| Depth (mm):          |                                                         | 471            |                               |  |
| Nett Weight (kg)     | :                                                       | 17             |                               |  |
| Packaging Di         | mensions                                                |                |                               |  |
| Height (mm):         |                                                         | 490            |                               |  |
| Width (mm):          |                                                         | 650            |                               |  |
| Depth (mm):          |                                                         | 220            |                               |  |
| Gross Weight (k      | g):                                                     | 17.3           |                               |  |
| Packaging Da         | ta                                                      |                |                               |  |
| Box Colour:          |                                                         | Brown Car      | dboard Box - Printed          |  |
| Box Qty:             |                                                         | 1              |                               |  |
| Label Size:          |                                                         | 100 x 50       |                               |  |
| Label Colour:        |                                                         | White Label    |                               |  |
| Label Qty:           |                                                         | 2              |                               |  |
| <b>Outer Box Di</b>  | mensions (If App                                        | licable)       |                               |  |
| Height (mm):         |                                                         |                |                               |  |
| Width (mm):          |                                                         |                |                               |  |
| Depth (mm):          |                                                         |                |                               |  |
| Gross Weight (k      | g):                                                     |                |                               |  |
| Barcode:             |                                                         | 505667843      | 1191                          |  |
| Product Detai        | ils                                                     |                |                               |  |
| Country of Origin:   |                                                         | Utd.Arab.Emir. |                               |  |
| Fitting Instruction: |                                                         | No             |                               |  |
| Certification: Cl    | E & UKCA: No                                            | WRAS: N/       | A WRAS No: N/A                |  |
| Product Material     | :                                                       | Fireclay       |                               |  |
| Fixing Supplied:     |                                                         | No             |                               |  |
| Pans/Bidets:         | Trap Style: N/A                                         |                | Includes Seat: Not Applicable |  |
| Seats:               | Seat Type: N/A                                          |                | Material: Not Applicable      |  |
|                      | Function: Not Applicable                                |                | Hinge Type: Not Applicable    |  |
|                      | Hinge Material: Not Applicable                          |                |                               |  |
|                      |                                                         |                |                               |  |
| Cisterns:            | Operating Type: Not Applicable Fittings: Not Applicable |                |                               |  |
|                      | Lever Type: Not Applicable                              |                |                               |  |
|                      |                                                         |                |                               |  |
| Basins:              | Tap Hole: Not App                                       |                | Chain Stay Hole: No           |  |
|                      | Template: Not Red                                       | quired         | Waste Type Req: Slotted       |  |
|                      | Overflow Inc: Yes                                       |                | Overflow Cover: Yes           |  |
|                      | Inner Bowl Depth                                        | (              |                               |  |