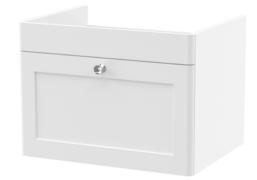

## TECHNICAL DATA SHEET

ROXOR

Sales Code: CLA194

**Description:** 600 W/H 1-Drawer Unit (431X600x453)

| Product Dimensions         |                                |  |
|----------------------------|--------------------------------|--|
| Height (mm):               | 431                            |  |
| Width (mm):                | 600                            |  |
| Depth (mm):                | 453                            |  |
| Nett Weight (kg):          | 19                             |  |
| Packaging Dimensions       |                                |  |
| Height (mm):               | 465                            |  |
| Width (mm):                | 625                            |  |
| Depth (mm):                | 480                            |  |
| Gross Weight (kg):         | 19.5                           |  |
| Packaging Data             |                                |  |
| Box Colour:                | Brown Cardboard Box            |  |
| Box Qty:                   | 1                              |  |
| Label Size:                | 100 x 50                       |  |
| Label Colour:              | White Label                    |  |
| Label Qty:                 | 2                              |  |
| Outer Box Dimensions (If A | Applicable)                    |  |
| Height (mm):               |                                |  |
| Width (mm):                |                                |  |
| Depth (mm):                |                                |  |
| Gross Weight (kg):         |                                |  |
| Barcode:                   | 5056462643267                  |  |
| Product Details            | 3030102013201                  |  |
| Country of Origin:         | China                          |  |
| Fitting Instruction:       | No                             |  |
| CE & UKCA                  | N/A                            |  |
| FSC Certified Materials:   | Yes                            |  |
| Colour:                    | Satin White                    |  |
| Construction Method:       | Cam & Wood Dowel               |  |
| Construction Type:         | Rigid                          |  |
| Cabinet Finish:            | MFC Painted Matt               |  |
| Fascia Finish:             | Mdf Painted Matt               |  |
| Cabinet Thickness (mm):    | 18                             |  |
| Fascia Thickness (mm):     | 18                             |  |
| Drawer Included:           | Yes                            |  |
| Drawer Type:               | 80mm High Metal S/C Inc Galler |  |
| No of Shelves:             | Not Applicable                 |  |
| Hinge Type:                | Not Applicable                 |  |
| Hinge Included:            | Not Applicable                 |  |
| Adjustable Legs:           | No, Not Required               |  |
| Fixings Included:          | Yes                            |  |
| Handle Style:              | Traditional                    |  |
| Waste Shroud:              | Yes                            |  |
| Handle Included:           |                                |  |
| Handle Type:               | Yes, Supplied<br>Knob          |  |