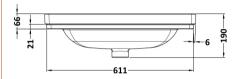

## TECHNICAL DATA SHEET

ROXOR

Sales Code: CBM513

**Description:** 600 Classic Basin (640X472x185) 0Th

| Product Dime         | ensions                                                 |                |                               |  |
|----------------------|---------------------------------------------------------|----------------|-------------------------------|--|
| Height (mm):         |                                                         | 190            |                               |  |
| Width (mm):          |                                                         | 630            |                               |  |
| Depth (mm):          |                                                         | 471            |                               |  |
| Nett Weight (kg)     | :                                                       | 17             |                               |  |
| Packaging Di         | mensions                                                |                |                               |  |
| Height (mm):         |                                                         | 490            |                               |  |
| Width (mm):          |                                                         | 650            |                               |  |
| Depth (mm):          |                                                         | 220            |                               |  |
| Gross Weight (k      | g):                                                     | 17.3           |                               |  |
| Packaging Da         | ta                                                      |                |                               |  |
| Box Colour:          |                                                         | Brown Car      | dboard Box - Printed          |  |
| Box Qty:             |                                                         | 1              |                               |  |
| Label Size:          |                                                         | 100 x 50       |                               |  |
| Label Colour:        |                                                         | White Label    |                               |  |
| Label Qty:           |                                                         | 2              |                               |  |
| <b>Outer Box Di</b>  | mensions (If App                                        | licable)       |                               |  |
| Height (mm):         |                                                         |                |                               |  |
| Width (mm):          |                                                         |                |                               |  |
| Depth (mm):          |                                                         |                |                               |  |
| Gross Weight (k      | g):                                                     |                |                               |  |
| Barcode:             |                                                         | 505667843      | 1191                          |  |
| Product Detai        | ils                                                     |                |                               |  |
| Country of Origin:   |                                                         | Utd.Arab.Emir. |                               |  |
| Fitting Instruction: |                                                         | No             |                               |  |
| Certification: Cl    | E & UKCA: No                                            | WRAS: N/       | A WRAS No: N/A                |  |
| Product Material     | :                                                       | Fireclay       |                               |  |
| Fixing Supplied:     |                                                         | No             |                               |  |
| Pans/Bidets:         | Trap Style: N/A                                         |                | Includes Seat: Not Applicable |  |
| Seats:               | Seat Type: N/A                                          |                | Material: Not Applicable      |  |
|                      | Function: Not Applicable                                |                | Hinge Type: Not Applicable    |  |
|                      | Hinge Material: Not Applicable                          |                |                               |  |
|                      |                                                         |                |                               |  |
| Cisterns:            | Operating Type: Not Applicable Fittings: Not Applicable |                |                               |  |
|                      | Lever Type: Not Applicable                              |                |                               |  |
|                      |                                                         |                |                               |  |
| Basins:              | Tap Hole: Not App                                       |                | Chain Stay Hole: No           |  |
|                      | Template: Not Red                                       | quired         | Waste Type Req: Slotted       |  |
|                      | Overflow Inc: Yes                                       |                | Overflow Cover: Yes           |  |
|                      | Inner Bowl Depth                                        | (              |                               |  |