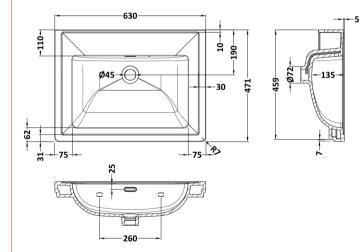

## TECHNICAL DATA SHEET

ROXOR

Sales Code: CBM513

**Description:** 600 Classic Basin (640X472x185) 0Th

| Product Dime         | ensions                                                 |                |                               |  |
|----------------------|---------------------------------------------------------|----------------|-------------------------------|--|
| Height (mm):         |                                                         | 190            |                               |  |
| Width (mm):          |                                                         | 630            |                               |  |
| Depth (mm):          |                                                         | 471            |                               |  |
| Nett Weight (kg)     | :                                                       | 17             |                               |  |
| Packaging Di         | mensions                                                |                |                               |  |
| Height (mm):         |                                                         | 490            |                               |  |
| Width (mm):          |                                                         | 650            |                               |  |
| Depth (mm):          |                                                         | 220            |                               |  |
| Gross Weight (k      | g):                                                     | 17.3           |                               |  |
| Packaging Da         | ta                                                      |                |                               |  |
| Box Colour:          |                                                         | Brown Car      | dboard Box - Printed          |  |
| Box Qty:             |                                                         | 1              |                               |  |
| Label Size:          |                                                         | 100 x 50       |                               |  |
| Label Colour:        |                                                         | White Label    |                               |  |
| Label Qty:           |                                                         | 2              |                               |  |
| <b>Outer Box Di</b>  | mensions (If App                                        | licable)       |                               |  |
| Height (mm):         |                                                         |                |                               |  |
| Width (mm):          |                                                         |                |                               |  |
| Depth (mm):          |                                                         |                |                               |  |
| Gross Weight (k      | g):                                                     |                |                               |  |
| Barcode:             |                                                         | 505667843      | 1191                          |  |
| Product Detai        | ils                                                     |                |                               |  |
| Country of Origin:   |                                                         | Utd.Arab.Emir. |                               |  |
| Fitting Instruction: |                                                         | No             |                               |  |
| Certification: Cl    | E & UKCA: No                                            | WRAS: N/       | A WRAS No: N/A                |  |
| Product Material     | :                                                       | Fireclay       |                               |  |
| Fixing Supplied:     |                                                         | No             |                               |  |
| Pans/Bidets:         | Trap Style: N/A                                         |                | Includes Seat: Not Applicable |  |
| Seats:               | Seat Type: N/A                                          |                | Material: Not Applicable      |  |
|                      | Function: Not Applicable                                |                | Hinge Type: Not Applicable    |  |
|                      | Hinge Material: Not Applicable                          |                |                               |  |
|                      |                                                         |                |                               |  |
| Cisterns:            | Operating Type: Not Applicable Fittings: Not Applicable |                |                               |  |
|                      | Lever Type: Not Applicable                              |                |                               |  |
|                      |                                                         |                |                               |  |
| Basins:              | Tap Hole: Not App                                       |                | Chain Stay Hole: No           |  |
|                      | Template: Not Red                                       | quired         | Waste Type Req: Slotted       |  |
|                      | Overflow Inc: Yes                                       |                | Overflow Cover: Yes           |  |
|                      | Inner Bowl Depth                                        | (              |                               |  |