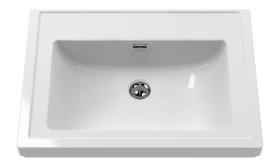

## TECHNICAL DATA SHEET

ROXOR

Sales Code: CBM513

**Description:** 600 Classic Basin (640X472x185) 0Th

| Product Dime         | ensions                                                 |                |                               |  |
|----------------------|---------------------------------------------------------|----------------|-------------------------------|--|
| Height (mm):         |                                                         | 190            |                               |  |
| Width (mm):          |                                                         | 630            |                               |  |
| Depth (mm):          |                                                         | 471            |                               |  |
| Nett Weight (kg)     | :                                                       | 17             |                               |  |
| Packaging Di         | mensions                                                |                |                               |  |
| Height (mm):         |                                                         | 490            |                               |  |
| Width (mm):          |                                                         | 650            |                               |  |
| Depth (mm):          |                                                         | 220            |                               |  |
| Gross Weight (k      | g):                                                     | 17.3           |                               |  |
| Packaging Da         | ta                                                      |                |                               |  |
| Box Colour:          |                                                         | Brown Car      | dboard Box - Printed          |  |
| Box Qty:             |                                                         | 1              |                               |  |
| Label Size:          |                                                         | 100 x 50       |                               |  |
| Label Colour:        |                                                         | White Label    |                               |  |
| Label Qty:           |                                                         | 2              |                               |  |
| <b>Outer Box Di</b>  | mensions (If App                                        | licable)       |                               |  |
| Height (mm):         |                                                         |                |                               |  |
| Width (mm):          |                                                         |                |                               |  |
| Depth (mm):          |                                                         |                |                               |  |
| Gross Weight (k      | g):                                                     |                |                               |  |
| Barcode:             |                                                         | 505667843      | 1191                          |  |
| Product Detai        | ils                                                     |                |                               |  |
| Country of Origin:   |                                                         | Utd.Arab.Emir. |                               |  |
| Fitting Instruction: |                                                         | No             |                               |  |
| Certification: Cl    | E & UKCA: No                                            | WRAS: N/       | A WRAS No: N/A                |  |
| Product Material     | :                                                       | Fireclay       |                               |  |
| Fixing Supplied:     |                                                         | No             |                               |  |
| Pans/Bidets:         | Trap Style: N/A                                         |                | Includes Seat: Not Applicable |  |
| Seats:               | Seat Type: N/A                                          |                | Material: Not Applicable      |  |
|                      | Function: Not Applicable                                |                | Hinge Type: Not Applicable    |  |
|                      | Hinge Material: Not Applicable                          |                |                               |  |
|                      |                                                         |                |                               |  |
| Cisterns:            | Operating Type: Not Applicable Fittings: Not Applicable |                |                               |  |
|                      | Lever Type: Not Applicable                              |                |                               |  |
|                      |                                                         |                |                               |  |
| Basins:              | Tap Hole: Not App                                       |                | Chain Stay Hole: No           |  |
|                      | Template: Not Red                                       | quired         | Waste Type Req: Slotted       |  |
|                      | Overflow Inc: Yes                                       |                | Overflow Cover: Yes           |  |
|                      | Inner Bowl Depth                                        | (              |                               |  |