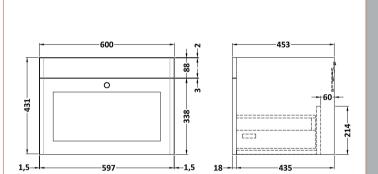

## TECHNICAL DATA SHEET

ROXOR

Sales Code: CLA194

**Description:** 600 W/H 1-Drawer Unit (431X600x453)

| Product Dimensions         |                                |  |
|----------------------------|--------------------------------|--|
| Height (mm):               | 431                            |  |
| Width (mm):                | 600                            |  |
| Depth (mm):                | 453                            |  |
| Nett Weight (kg):          | 19                             |  |
| Packaging Dimensions       |                                |  |
| Height (mm):               | 465                            |  |
| Width (mm):                | 625                            |  |
| Depth (mm):                | 480                            |  |
| Gross Weight (kg):         | 19.5                           |  |
| Packaging Data             |                                |  |
| Box Colour:                | Brown Cardboard Box            |  |
| Box Qty:                   | 1                              |  |
| Label Size:                | 100 x 50                       |  |
| Label Colour:              | White Label                    |  |
| Label Qty:                 | 2                              |  |
| Outer Box Dimensions (If A | Applicable)                    |  |
| Height (mm):               |                                |  |
| Width (mm):                |                                |  |
| Depth (mm):                |                                |  |
| Gross Weight (kg):         |                                |  |
| Barcode:                   | 5056462643267                  |  |
| Product Details            | 3030102013201                  |  |
| Country of Origin:         | China                          |  |
| Fitting Instruction:       | No                             |  |
| CE & UKCA                  | N/A                            |  |
| FSC Certified Materials:   | Yes                            |  |
| Colour:                    | Satin White                    |  |
| Construction Method:       | Cam & Wood Dowel               |  |
| Construction Type:         | Rigid                          |  |
| Cabinet Finish:            | MFC Painted Matt               |  |
| Fascia Finish:             | Mdf Painted Matt               |  |
| Cabinet Thickness (mm):    | 18                             |  |
| Fascia Thickness (mm):     | 18                             |  |
| Drawer Included:           | Yes                            |  |
| Drawer Type:               | 80mm High Metal S/C Inc Galler |  |
| No of Shelves:             | Not Applicable                 |  |
| Hinge Type:                | Not Applicable                 |  |
| Hinge Included:            | Not Applicable                 |  |
| Adjustable Legs:           | No, Not Required               |  |
| Fixings Included:          | Yes                            |  |
| Handle Style:              | Traditional                    |  |
| Waste Shroud:              | Yes                            |  |
| Handle Included:           |                                |  |
| Handle Type:               | Yes, Supplied<br>Knob          |  |