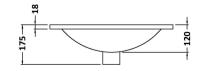

## TECHNICAL DATA SHEET

ROXOR

Sales Code: NVM001

**Description:** 500mm Minimalist Basin 1Th

| Product Dimer         | isions                                                   |  |
|-----------------------|----------------------------------------------------------|--|
| Height (mm):          | 170                                                      |  |
| Width (mm):           | 500                                                      |  |
| Depth (mm):           | 390                                                      |  |
| Nett Weight (kg):     | 9                                                        |  |
| Packaging Din         | iensions                                                 |  |
| Height (mm):          | 400                                                      |  |
| Width (mm):           | 520                                                      |  |
| Depth (mm):           | 200                                                      |  |
| Gross Weight (kg      | ): 9                                                     |  |
| Packaging Dat         | a                                                        |  |
| Box Colour:           | Brown Cardboard Box                                      |  |
| Box Qty:              | 1                                                        |  |
| Label Size:           | 105 x 50                                                 |  |
| Label Colour:         | White Label                                              |  |
| Label Qty:            | 1                                                        |  |
| Outer Box Din         | nensions (If Applicable)                                 |  |
| Height (mm):          |                                                          |  |
| Width (mm):           |                                                          |  |
| Depth (mm):           |                                                          |  |
| Gross Weight (kg      | ):                                                       |  |
| Barcode:              | 5055275828670                                            |  |
| <b>Product Detail</b> | s                                                        |  |
| Country of Origin     | : China                                                  |  |
| Fitting Instruction   |                                                          |  |
| Certification: CE     | & UKCA: WRAS: WRAS No:                                   |  |
| Product Material:     | Vitreous China                                           |  |
| Fixing Supplied:      | No                                                       |  |
|                       |                                                          |  |
| Pans/Bidets:          | Trap Style: Not Applicable Includes Seat: Not Applicable |  |
|                       |                                                          |  |
| Seats:                | Seat Type: Not Applicable Material: Not Applicable       |  |
|                       | Function: Not Included Hinge Type: Not Relevant          |  |
|                       | Hinge Material: Not Applicable                           |  |
|                       |                                                          |  |
| Cisterns:             | Operating Type: Not Applicable Fittings: None Included   |  |
|                       | Lever Type: Not Applicable                               |  |
|                       |                                                          |  |
| Basins:               | Tap Hole: One Taphole Chain Stay Hole: No                |  |
|                       | Template: Not Required Waste Type Req: Slotted           |  |
|                       | Overflow Inc: Yes Overflow Cover: Yes                    |  |
|                       | Inner Bowl Depth (mm): 120mm                             |  |