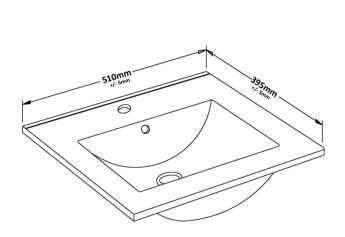

## TECHNICAL DATA SHEET

ROXOR

Sales Code: NVM001

**Description:** 500mm Minimalist Basin 1Th

| Product Dimer         | isions                                                   |  |
|-----------------------|----------------------------------------------------------|--|
| Height (mm):          | 170                                                      |  |
| Width (mm):           | 500                                                      |  |
| Depth (mm):           | 390                                                      |  |
| Nett Weight (kg):     | 9                                                        |  |
| Packaging Din         | iensions                                                 |  |
| Height (mm):          | 400                                                      |  |
| Width (mm):           | 520                                                      |  |
| Depth (mm):           | 200                                                      |  |
| Gross Weight (kg      | ): 9                                                     |  |
| Packaging Dat         | a                                                        |  |
| Box Colour:           | Brown Cardboard Box                                      |  |
| Box Qty:              | 1                                                        |  |
| Label Size:           | 105 x 50                                                 |  |
| Label Colour:         | White Label                                              |  |
| Label Qty:            | 1                                                        |  |
| Outer Box Din         | nensions (If Applicable)                                 |  |
| Height (mm):          |                                                          |  |
| Width (mm):           |                                                          |  |
| Depth (mm):           |                                                          |  |
| Gross Weight (kg      | ):                                                       |  |
| Barcode:              | 5055275828670                                            |  |
| <b>Product Detail</b> | s                                                        |  |
| Country of Origin     | : China                                                  |  |
| Fitting Instruction   |                                                          |  |
| Certification: CE     | & UKCA: WRAS: WRAS No:                                   |  |
| Product Material:     | Vitreous China                                           |  |
| Fixing Supplied:      | No                                                       |  |
|                       |                                                          |  |
| Pans/Bidets:          | Trap Style: Not Applicable Includes Seat: Not Applicable |  |
|                       |                                                          |  |
| Seats:                | Seat Type: Not Applicable Material: Not Applicable       |  |
|                       | Function: Not Included Hinge Type: Not Relevant          |  |
|                       | Hinge Material: Not Applicable                           |  |
|                       |                                                          |  |
| Cisterns:             | Operating Type: Not Applicable Fittings: None Included   |  |
|                       | Lever Type: Not Applicable                               |  |
|                       |                                                          |  |
| Basins:               | Tap Hole: One Taphole Chain Stay Hole: No                |  |
|                       | Template: Not Required Waste Type Req: Slotted           |  |
|                       | Overflow Inc: Yes Overflow Cover: Yes                    |  |
|                       | Inner Bowl Depth (mm): 120mm                             |  |