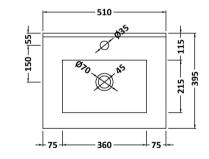

## TECHNICAL DATA SHEET

ROXOR

Sales Code: NVM001

**Description:** 500mm Minimalist Basin 1Th

| Product Dimer         | isions                                                   |  |
|-----------------------|----------------------------------------------------------|--|
| Height (mm):          | 170                                                      |  |
| Width (mm):           | 500                                                      |  |
| Depth (mm):           | 390                                                      |  |
| Nett Weight (kg):     | 9                                                        |  |
| Packaging Din         | iensions                                                 |  |
| Height (mm):          | 400                                                      |  |
| Width (mm):           | 520                                                      |  |
| Depth (mm):           | 200                                                      |  |
| Gross Weight (kg      | ): 9                                                     |  |
| Packaging Dat         | a                                                        |  |
| Box Colour:           | Brown Cardboard Box                                      |  |
| Box Qty:              | 1                                                        |  |
| Label Size:           | 105 x 50                                                 |  |
| Label Colour:         | White Label                                              |  |
| Label Qty:            | 1                                                        |  |
| Outer Box Din         | nensions (If Applicable)                                 |  |
| Height (mm):          |                                                          |  |
| Width (mm):           |                                                          |  |
| Depth (mm):           |                                                          |  |
| Gross Weight (kg      | ):                                                       |  |
| Barcode:              | 5055275828670                                            |  |
| <b>Product Detail</b> | s                                                        |  |
| Country of Origin     | : China                                                  |  |
| Fitting Instruction   |                                                          |  |
| Certification: CE     | & UKCA: WRAS: WRAS No:                                   |  |
| Product Material:     | Vitreous China                                           |  |
| Fixing Supplied:      | No                                                       |  |
|                       |                                                          |  |
| Pans/Bidets:          | Trap Style: Not Applicable Includes Seat: Not Applicable |  |
|                       |                                                          |  |
| Seats:                | Seat Type: Not Applicable Material: Not Applicable       |  |
|                       | Function: Not Included Hinge Type: Not Relevant          |  |
|                       | Hinge Material: Not Applicable                           |  |
|                       |                                                          |  |
| Cisterns:             | Operating Type: Not Applicable Fittings: None Included   |  |
|                       | Lever Type: Not Applicable                               |  |
|                       |                                                          |  |
| Basins:               | Tap Hole: One Taphole Chain Stay Hole: No                |  |
|                       | Template: Not Required Waste Type Req: Slotted           |  |
|                       | Overflow Inc: Yes Overflow Cover: Yes                    |  |
|                       | Inner Bowl Depth (mm): 120mm                             |  |