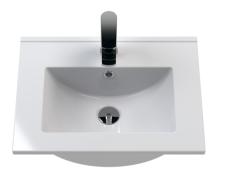

## TECHNICAL DATA SHEET

ROXOR

Sales Code: NVM001

**Description:** 500mm Minimalist Basin 1Th

| Product Dimer         | isions                                                   |  |
|-----------------------|----------------------------------------------------------|--|
| Height (mm):          | 170                                                      |  |
| Width (mm):           | 500                                                      |  |
| Depth (mm):           | 390                                                      |  |
| Nett Weight (kg):     | 9                                                        |  |
| Packaging Din         | iensions                                                 |  |
| Height (mm):          | 400                                                      |  |
| Width (mm):           | 520                                                      |  |
| Depth (mm):           | 200                                                      |  |
| Gross Weight (kg      | ): 9                                                     |  |
| Packaging Dat         | a                                                        |  |
| Box Colour:           | Brown Cardboard Box                                      |  |
| Box Qty:              | 1                                                        |  |
| Label Size:           | 105 x 50                                                 |  |
| Label Colour:         | White Label                                              |  |
| Label Qty:            | 1                                                        |  |
| Outer Box Din         | nensions (If Applicable)                                 |  |
| Height (mm):          |                                                          |  |
| Width (mm):           |                                                          |  |
| Depth (mm):           |                                                          |  |
| Gross Weight (kg      | ):                                                       |  |
| Barcode:              | 5055275828670                                            |  |
| <b>Product Detail</b> | s                                                        |  |
| Country of Origin     | : China                                                  |  |
| Fitting Instruction   |                                                          |  |
| Certification: CE     | & UKCA: WRAS: WRAS No:                                   |  |
| Product Material:     | Vitreous China                                           |  |
| Fixing Supplied:      | No                                                       |  |
|                       |                                                          |  |
| Pans/Bidets:          | Trap Style: Not Applicable Includes Seat: Not Applicable |  |
|                       |                                                          |  |
| Seats:                | Seat Type: Not Applicable Material: Not Applicable       |  |
|                       | Function: Not Included Hinge Type: Not Relevant          |  |
|                       | Hinge Material: Not Applicable                           |  |
|                       |                                                          |  |
| Cisterns:             | Operating Type: Not Applicable Fittings: None Included   |  |
|                       | Lever Type: Not Applicable                               |  |
|                       |                                                          |  |
| Basins:               | Tap Hole: One Taphole Chain Stay Hole: No                |  |
|                       | Template: Not Required Waste Type Req: Slotted           |  |
|                       | Overflow Inc: Yes Overflow Cover: Yes                    |  |
|                       | Inner Bowl Depth (mm): 120mm                             |  |