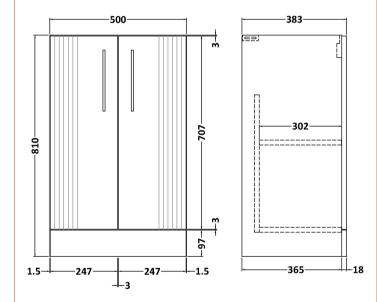

## TECHNICAL DATA SHEET

**Description:** 500 Fs 2-Door Vanity & Basin 2

ROXOR

Sales Code: FLT223

**Description:** 500 F/S 2-Door Unit

| Product Dimensions         |                                                                                                                                                                                                                                                                                                                                                                                                                                                                                                                                                                                                                                                                                                                                                                                                                                                                                                                                                                                                 |
|----------------------------|-------------------------------------------------------------------------------------------------------------------------------------------------------------------------------------------------------------------------------------------------------------------------------------------------------------------------------------------------------------------------------------------------------------------------------------------------------------------------------------------------------------------------------------------------------------------------------------------------------------------------------------------------------------------------------------------------------------------------------------------------------------------------------------------------------------------------------------------------------------------------------------------------------------------------------------------------------------------------------------------------|
| Height (mm):               | 810                                                                                                                                                                                                                                                                                                                                                                                                                                                                                                                                                                                                                                                                                                                                                                                                                                                                                                                                                                                             |
| Width (mm):                | 500                                                                                                                                                                                                                                                                                                                                                                                                                                                                                                                                                                                                                                                                                                                                                                                                                                                                                                                                                                                             |
| Depth (mm):                | 383                                                                                                                                                                                                                                                                                                                                                                                                                                                                                                                                                                                                                                                                                                                                                                                                                                                                                                                                                                                             |
| Nett Weight (kg):          | 21.5                                                                                                                                                                                                                                                                                                                                                                                                                                                                                                                                                                                                                                                                                                                                                                                                                                                                                                                                                                                            |
| Packaging Dimensions       |                                                                                                                                                                                                                                                                                                                                                                                                                                                                                                                                                                                                                                                                                                                                                                                                                                                                                                                                                                                                 |
| Height (mm):               | 830                                                                                                                                                                                                                                                                                                                                                                                                                                                                                                                                                                                                                                                                                                                                                                                                                                                                                                                                                                                             |
| Width (mm):                | 520                                                                                                                                                                                                                                                                                                                                                                                                                                                                                                                                                                                                                                                                                                                                                                                                                                                                                                                                                                                             |
| Depth (mm):                | 405                                                                                                                                                                                                                                                                                                                                                                                                                                                                                                                                                                                                                                                                                                                                                                                                                                                                                                                                                                                             |
| Gross Weight (kg):         | 22                                                                                                                                                                                                                                                                                                                                                                                                                                                                                                                                                                                                                                                                                                                                                                                                                                                                                                                                                                                              |
| Packaging Data             |                                                                                                                                                                                                                                                                                                                                                                                                                                                                                                                                                                                                                                                                                                                                                                                                                                                                                                                                                                                                 |
| Box Colour:                | Brown Cardboard Box - Printed                                                                                                                                                                                                                                                                                                                                                                                                                                                                                                                                                                                                                                                                                                                                                                                                                                                                                                                                                                   |
| Box Qty:                   | 0                                                                                                                                                                                                                                                                                                                                                                                                                                                                                                                                                                                                                                                                                                                                                                                                                                                                                                                                                                                               |
| Label Size:                | 0 x 0                                                                                                                                                                                                                                                                                                                                                                                                                                                                                                                                                                                                                                                                                                                                                                                                                                                                                                                                                                                           |
| Label Colour:              | Not Applicable                                                                                                                                                                                                                                                                                                                                                                                                                                                                                                                                                                                                                                                                                                                                                                                                                                                                                                                                                                                  |
| Label Qty:                 | 0                                                                                                                                                                                                                                                                                                                                                                                                                                                                                                                                                                                                                                                                                                                                                                                                                                                                                                                                                                                               |
| Outer Box Dimensions (If A | Annlicable)                                                                                                                                                                                                                                                                                                                                                                                                                                                                                                                                                                                                                                                                                                                                                                                                                                                                                                                                                                                     |
| Height (mm):               | -P.P. and a second se |
| Width (mm):                |                                                                                                                                                                                                                                                                                                                                                                                                                                                                                                                                                                                                                                                                                                                                                                                                                                                                                                                                                                                                 |
| Depth (mm):                |                                                                                                                                                                                                                                                                                                                                                                                                                                                                                                                                                                                                                                                                                                                                                                                                                                                                                                                                                                                                 |
| Gross Weight (kg):         |                                                                                                                                                                                                                                                                                                                                                                                                                                                                                                                                                                                                                                                                                                                                                                                                                                                                                                                                                                                                 |
| Barcode:                   | 5056462655291                                                                                                                                                                                                                                                                                                                                                                                                                                                                                                                                                                                                                                                                                                                                                                                                                                                                                                                                                                                   |
| Product Details            |                                                                                                                                                                                                                                                                                                                                                                                                                                                                                                                                                                                                                                                                                                                                                                                                                                                                                                                                                                                                 |
| Country of Origin:         | China                                                                                                                                                                                                                                                                                                                                                                                                                                                                                                                                                                                                                                                                                                                                                                                                                                                                                                                                                                                           |
| Fitting Instruction:       | No                                                                                                                                                                                                                                                                                                                                                                                                                                                                                                                                                                                                                                                                                                                                                                                                                                                                                                                                                                                              |
| CE & UKCA                  | 110                                                                                                                                                                                                                                                                                                                                                                                                                                                                                                                                                                                                                                                                                                                                                                                                                                                                                                                                                                                             |
| FSC Certified Materials:   | Yes                                                                                                                                                                                                                                                                                                                                                                                                                                                                                                                                                                                                                                                                                                                                                                                                                                                                                                                                                                                             |
| Colour:                    | Satin Grey                                                                                                                                                                                                                                                                                                                                                                                                                                                                                                                                                                                                                                                                                                                                                                                                                                                                                                                                                                                      |
| Construction Method:       | Cam & Wood Dowel                                                                                                                                                                                                                                                                                                                                                                                                                                                                                                                                                                                                                                                                                                                                                                                                                                                                                                                                                                                |
| Construction Type:         | Rigid                                                                                                                                                                                                                                                                                                                                                                                                                                                                                                                                                                                                                                                                                                                                                                                                                                                                                                                                                                                           |
| Cabinet Finish:            | MFC Painted Gloss                                                                                                                                                                                                                                                                                                                                                                                                                                                                                                                                                                                                                                                                                                                                                                                                                                                                                                                                                                               |
| Fascia Finish:             | Mdf Painted Gloss                                                                                                                                                                                                                                                                                                                                                                                                                                                                                                                                                                                                                                                                                                                                                                                                                                                                                                                                                                               |
| Cabinet Thickness (mm):    | 16                                                                                                                                                                                                                                                                                                                                                                                                                                                                                                                                                                                                                                                                                                                                                                                                                                                                                                                                                                                              |
| Fascia Thickness (mm):     | 18                                                                                                                                                                                                                                                                                                                                                                                                                                                                                                                                                                                                                                                                                                                                                                                                                                                                                                                                                                                              |
| Drawer Included:           | No                                                                                                                                                                                                                                                                                                                                                                                                                                                                                                                                                                                                                                                                                                                                                                                                                                                                                                                                                                                              |
| Drawer Type:               | Not Applicable                                                                                                                                                                                                                                                                                                                                                                                                                                                                                                                                                                                                                                                                                                                                                                                                                                                                                                                                                                                  |
| No of Shelves:             | 1                                                                                                                                                                                                                                                                                                                                                                                                                                                                                                                                                                                                                                                                                                                                                                                                                                                                                                                                                                                               |
| Hinge Type:                | 95 Degree Soft Close                                                                                                                                                                                                                                                                                                                                                                                                                                                                                                                                                                                                                                                                                                                                                                                                                                                                                                                                                                            |
| Hinge Included:            | Yes, Supplied                                                                                                                                                                                                                                                                                                                                                                                                                                                                                                                                                                                                                                                                                                                                                                                                                                                                                                                                                                                   |
| Adjustable Legs:           | No, Not Required                                                                                                                                                                                                                                                                                                                                                                                                                                                                                                                                                                                                                                                                                                                                                                                                                                                                                                                                                                                |
| Fixings Included:          | Yes                                                                                                                                                                                                                                                                                                                                                                                                                                                                                                                                                                                                                                                                                                                                                                                                                                                                                                                                                                                             |
| Handle Style:              | Modern                                                                                                                                                                                                                                                                                                                                                                                                                                                                                                                                                                                                                                                                                                                                                                                                                                                                                                                                                                                          |
| Waste Shroud:              | Not Applicable                                                                                                                                                                                                                                                                                                                                                                                                                                                                                                                                                                                                                                                                                                                                                                                                                                                                                                                                                                                  |
| Handle Included:           | Yes, Supplied                                                                                                                                                                                                                                                                                                                                                                                                                                                                                                                                                                                                                                                                                                                                                                                                                                                                                                                                                                                   |
| Handle Type:               | Finger Pull                                                                                                                                                                                                                                                                                                                                                                                                                                                                                                                                                                                                                                                                                                                                                                                                                                                                                                                                                                                     |