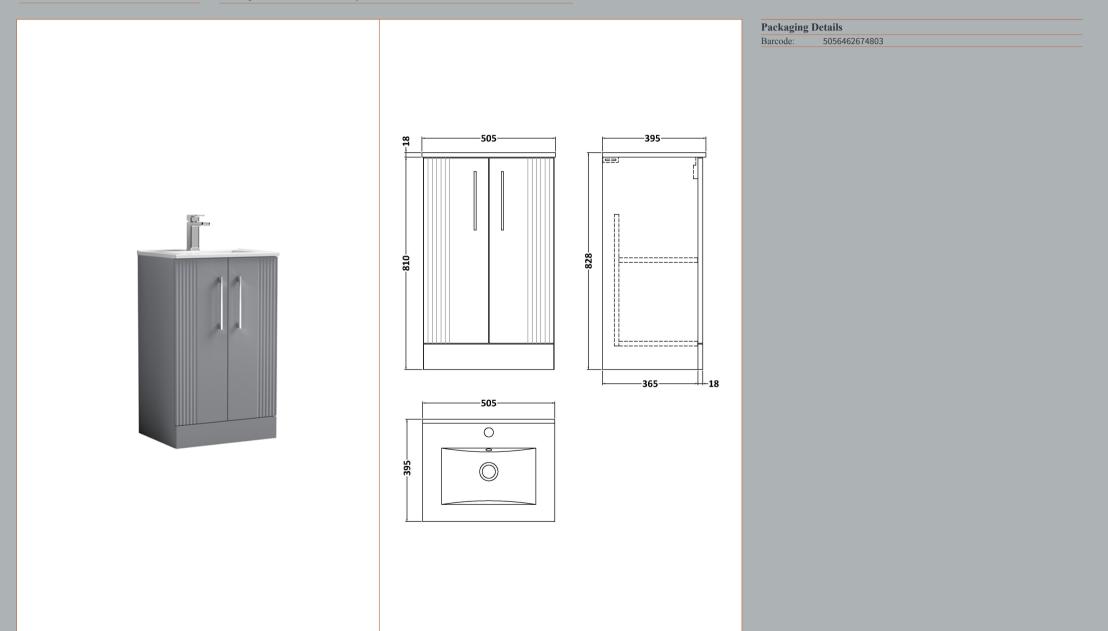

## TECHNICAL DATA SHEET

**Description:** 500 Fs 2-Door Vanity & Basin 2

ROXOR

Sales Code: FLT223

**Description:** 500 F/S 2-Door Unit

| Product Dimensions         |                                                                                                                                                                                                                                                                                                                                                                                                                                                                                                                                                                                                                                                                                                                                                                                                                                                                                                                                                                                                 |
|----------------------------|-------------------------------------------------------------------------------------------------------------------------------------------------------------------------------------------------------------------------------------------------------------------------------------------------------------------------------------------------------------------------------------------------------------------------------------------------------------------------------------------------------------------------------------------------------------------------------------------------------------------------------------------------------------------------------------------------------------------------------------------------------------------------------------------------------------------------------------------------------------------------------------------------------------------------------------------------------------------------------------------------|
| Height (mm):               | 810                                                                                                                                                                                                                                                                                                                                                                                                                                                                                                                                                                                                                                                                                                                                                                                                                                                                                                                                                                                             |
| Width (mm):                | 500                                                                                                                                                                                                                                                                                                                                                                                                                                                                                                                                                                                                                                                                                                                                                                                                                                                                                                                                                                                             |
| Depth (mm):                | 383                                                                                                                                                                                                                                                                                                                                                                                                                                                                                                                                                                                                                                                                                                                                                                                                                                                                                                                                                                                             |
| Nett Weight (kg):          | 21.5                                                                                                                                                                                                                                                                                                                                                                                                                                                                                                                                                                                                                                                                                                                                                                                                                                                                                                                                                                                            |
| Packaging Dimensions       |                                                                                                                                                                                                                                                                                                                                                                                                                                                                                                                                                                                                                                                                                                                                                                                                                                                                                                                                                                                                 |
| Height (mm):               | 830                                                                                                                                                                                                                                                                                                                                                                                                                                                                                                                                                                                                                                                                                                                                                                                                                                                                                                                                                                                             |
| Width (mm):                | 520                                                                                                                                                                                                                                                                                                                                                                                                                                                                                                                                                                                                                                                                                                                                                                                                                                                                                                                                                                                             |
| Depth (mm):                | 405                                                                                                                                                                                                                                                                                                                                                                                                                                                                                                                                                                                                                                                                                                                                                                                                                                                                                                                                                                                             |
| Gross Weight (kg):         | 22                                                                                                                                                                                                                                                                                                                                                                                                                                                                                                                                                                                                                                                                                                                                                                                                                                                                                                                                                                                              |
| Packaging Data             |                                                                                                                                                                                                                                                                                                                                                                                                                                                                                                                                                                                                                                                                                                                                                                                                                                                                                                                                                                                                 |
| Box Colour:                | Brown Cardboard Box - Printed                                                                                                                                                                                                                                                                                                                                                                                                                                                                                                                                                                                                                                                                                                                                                                                                                                                                                                                                                                   |
| Box Qty:                   | 0                                                                                                                                                                                                                                                                                                                                                                                                                                                                                                                                                                                                                                                                                                                                                                                                                                                                                                                                                                                               |
| Label Size:                | 0 x 0                                                                                                                                                                                                                                                                                                                                                                                                                                                                                                                                                                                                                                                                                                                                                                                                                                                                                                                                                                                           |
| Label Colour:              | Not Applicable                                                                                                                                                                                                                                                                                                                                                                                                                                                                                                                                                                                                                                                                                                                                                                                                                                                                                                                                                                                  |
| Label Qty:                 | 0                                                                                                                                                                                                                                                                                                                                                                                                                                                                                                                                                                                                                                                                                                                                                                                                                                                                                                                                                                                               |
| Outer Box Dimensions (If A | Annlicable)                                                                                                                                                                                                                                                                                                                                                                                                                                                                                                                                                                                                                                                                                                                                                                                                                                                                                                                                                                                     |
| Height (mm):               | -P.P. and a second se |
| Width (mm):                |                                                                                                                                                                                                                                                                                                                                                                                                                                                                                                                                                                                                                                                                                                                                                                                                                                                                                                                                                                                                 |
| Depth (mm):                |                                                                                                                                                                                                                                                                                                                                                                                                                                                                                                                                                                                                                                                                                                                                                                                                                                                                                                                                                                                                 |
| Gross Weight (kg):         |                                                                                                                                                                                                                                                                                                                                                                                                                                                                                                                                                                                                                                                                                                                                                                                                                                                                                                                                                                                                 |
| Barcode:                   | 5056462655291                                                                                                                                                                                                                                                                                                                                                                                                                                                                                                                                                                                                                                                                                                                                                                                                                                                                                                                                                                                   |
| Product Details            |                                                                                                                                                                                                                                                                                                                                                                                                                                                                                                                                                                                                                                                                                                                                                                                                                                                                                                                                                                                                 |
| Country of Origin:         | China                                                                                                                                                                                                                                                                                                                                                                                                                                                                                                                                                                                                                                                                                                                                                                                                                                                                                                                                                                                           |
| Fitting Instruction:       | No                                                                                                                                                                                                                                                                                                                                                                                                                                                                                                                                                                                                                                                                                                                                                                                                                                                                                                                                                                                              |
| CE & UKCA                  | 110                                                                                                                                                                                                                                                                                                                                                                                                                                                                                                                                                                                                                                                                                                                                                                                                                                                                                                                                                                                             |
| FSC Certified Materials:   | Yes                                                                                                                                                                                                                                                                                                                                                                                                                                                                                                                                                                                                                                                                                                                                                                                                                                                                                                                                                                                             |
| Colour:                    | Satin Grey                                                                                                                                                                                                                                                                                                                                                                                                                                                                                                                                                                                                                                                                                                                                                                                                                                                                                                                                                                                      |
| Construction Method:       | Cam & Wood Dowel                                                                                                                                                                                                                                                                                                                                                                                                                                                                                                                                                                                                                                                                                                                                                                                                                                                                                                                                                                                |
| Construction Type:         | Rigid                                                                                                                                                                                                                                                                                                                                                                                                                                                                                                                                                                                                                                                                                                                                                                                                                                                                                                                                                                                           |
| Cabinet Finish:            | MFC Painted Gloss                                                                                                                                                                                                                                                                                                                                                                                                                                                                                                                                                                                                                                                                                                                                                                                                                                                                                                                                                                               |
| Fascia Finish:             | Mdf Painted Gloss                                                                                                                                                                                                                                                                                                                                                                                                                                                                                                                                                                                                                                                                                                                                                                                                                                                                                                                                                                               |
| Cabinet Thickness (mm):    | 16                                                                                                                                                                                                                                                                                                                                                                                                                                                                                                                                                                                                                                                                                                                                                                                                                                                                                                                                                                                              |
| Fascia Thickness (mm):     | 18                                                                                                                                                                                                                                                                                                                                                                                                                                                                                                                                                                                                                                                                                                                                                                                                                                                                                                                                                                                              |
| Drawer Included:           | No                                                                                                                                                                                                                                                                                                                                                                                                                                                                                                                                                                                                                                                                                                                                                                                                                                                                                                                                                                                              |
| Drawer Type:               | Not Applicable                                                                                                                                                                                                                                                                                                                                                                                                                                                                                                                                                                                                                                                                                                                                                                                                                                                                                                                                                                                  |
| No of Shelves:             | 1                                                                                                                                                                                                                                                                                                                                                                                                                                                                                                                                                                                                                                                                                                                                                                                                                                                                                                                                                                                               |
| Hinge Type:                | 95 Degree Soft Close                                                                                                                                                                                                                                                                                                                                                                                                                                                                                                                                                                                                                                                                                                                                                                                                                                                                                                                                                                            |
| Hinge Included:            | Yes, Supplied                                                                                                                                                                                                                                                                                                                                                                                                                                                                                                                                                                                                                                                                                                                                                                                                                                                                                                                                                                                   |
| Adjustable Legs:           | No, Not Required                                                                                                                                                                                                                                                                                                                                                                                                                                                                                                                                                                                                                                                                                                                                                                                                                                                                                                                                                                                |
| Fixings Included:          | Yes                                                                                                                                                                                                                                                                                                                                                                                                                                                                                                                                                                                                                                                                                                                                                                                                                                                                                                                                                                                             |
| Handle Style:              | Modern                                                                                                                                                                                                                                                                                                                                                                                                                                                                                                                                                                                                                                                                                                                                                                                                                                                                                                                                                                                          |
| Waste Shroud:              | Not Applicable                                                                                                                                                                                                                                                                                                                                                                                                                                                                                                                                                                                                                                                                                                                                                                                                                                                                                                                                                                                  |
| Handle Included:           | Yes, Supplied                                                                                                                                                                                                                                                                                                                                                                                                                                                                                                                                                                                                                                                                                                                                                                                                                                                                                                                                                                                   |
| Handle Type:               | Finger Pull                                                                                                                                                                                                                                                                                                                                                                                                                                                                                                                                                                                                                                                                                                                                                                                                                                                                                                                                                                                     |