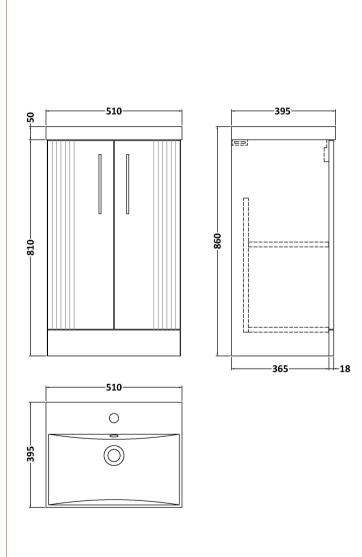

## **Packaging Details**

Barcode: 5056462674810

Sales Code: FLT223 Description: 500 F/S 2-Door Unit

| <b>Product Dimensions</b>  |                               |  |
|----------------------------|-------------------------------|--|
| Height (mm):               | 810                           |  |
| Width (mm):                | 500                           |  |
| Depth (mm):                | 383                           |  |
| Nett Weight (kg):          | 21.5                          |  |
| Packaging Dimensions       |                               |  |
| Height (mm):               | 830                           |  |
| Width (mm):                | 520                           |  |
| Depth (mm):                | 405                           |  |
| Gross Weight (kg):         | 22                            |  |
| Packaging Data             |                               |  |
| Box Colour:                | Brown Cardboard Box - Printed |  |
| Box Qty:                   | 0                             |  |
| Label Size:                | 0 x 0                         |  |
| Label Colour:              | Not Applicable                |  |
| Label Qty:                 | 0                             |  |
| Outer Box Dimensions (If A | Applicable)                   |  |
| Height (mm):               |                               |  |
| Width (mm):                |                               |  |
| Depth (mm):                |                               |  |
| Gross Weight (kg):         |                               |  |
| Barcode:                   | 5056462655291                 |  |
| Product Details            |                               |  |
| Country of Origin:         | China                         |  |
| Fitting Instruction:       | No                            |  |
| CE & UKCA:                 |                               |  |
| FSC Certified Materials:   | Yes                           |  |
| Colour:                    | Satin Grey                    |  |
| Construction Method:       | Cam & Wood Dowel              |  |
| Construction Type:         | Rigid                         |  |
| Cabinet Finish:            | MFC Painted Gloss             |  |
| Fascia Finish:             | Mdf Painted Gloss             |  |
| Cabinet Thickness (mm):    | 16                            |  |
| Fascia Thickness (mm):     | 18                            |  |
| Drawer Included:           | No                            |  |
| Drawer Type:               | Not Applicable                |  |
| No of Shelves:             | 1                             |  |
| Hinge Type:                | 95 Degree Soft Close          |  |
| Hinge Included:            | Yes, Supplied                 |  |
| Adjustable Legs:           | No, Not Required              |  |
| Fixings Included:          | Yes                           |  |
| Handle Style:              | Modern                        |  |
| Waste Shroud:              | Not Applicable                |  |
| Handle Included:           | Yes, Supplied                 |  |
| Handle Type:               | Finger Pull                   |  |