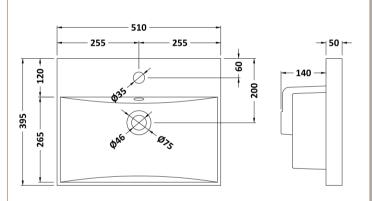

Sales Code: NVM032 Description: 500 Thin Edged Basin 1Th

| Product Dime                   | nsions                                                             |                               |  |
|--------------------------------|--------------------------------------------------------------------|-------------------------------|--|
| Height (mm):                   | 170                                                                |                               |  |
| Width (mm):                    | 510                                                                |                               |  |
| Depth (mm):                    | 395                                                                |                               |  |
| Nett Weight (kg)               |                                                                    |                               |  |
| Packaging Dir                  |                                                                    |                               |  |
| Height (mm):                   | 190                                                                |                               |  |
| Width (mm):                    | 530                                                                |                               |  |
| Depth (mm):                    | 415                                                                |                               |  |
| Gross Weight (kg               | g): 10                                                             |                               |  |
| Packaging Dat                  | ta                                                                 |                               |  |
| Box Colour:                    | Brown Cardb                                                        | oard Box - Printed            |  |
| Box Qty:                       | 1                                                                  |                               |  |
| Label Size:                    | 100 x 50                                                           |                               |  |
| Label Colour:                  | White Label                                                        |                               |  |
| Label Qty:                     | 2                                                                  | 2                             |  |
| <b>Outer Box Dir</b>           | nensions (If Applicable)                                           |                               |  |
| Height (mm):                   |                                                                    |                               |  |
| Width (mm):                    |                                                                    |                               |  |
| Depth (mm):                    |                                                                    |                               |  |
| Gross Weight (kg               | g):                                                                |                               |  |
| Barcode:                       | 50562118534                                                        | 11                            |  |
| <b>Product Detai</b>           | ls                                                                 |                               |  |
| Country of Origin              | n: China                                                           |                               |  |
| Fitting Instruction            |                                                                    |                               |  |
| Certification: CE              | E & UKCA: No WRAS: N/A                                             | WRAS No: N/A                  |  |
| Product Material:              | : Vitreous Chin                                                    | Vitreous China                |  |
| Fixing Supplied:               | No                                                                 |                               |  |
| TO (10.1.1.)                   | m                                                                  |                               |  |
| Pans/Bidets:                   | Trap Style: Not Applicable                                         | Includes Seat: Not Applicable |  |
| Seats:                         | Seat Type: Not Applicable                                          | Material: Not Applicable      |  |
|                                | Function: Not Applicable                                           | Hinge Type: Not Applicable    |  |
| Hinge Material: Not Applicable |                                                                    |                               |  |
| C' 1                           | O C T Not As It II                                                 | Tital All All In In           |  |
| Cisterns:                      | Cisterns: Operating Type: Not Applicable Fittings: Not Application |                               |  |
|                                | Lever Type: Not Applicable                                         |                               |  |
| Basins:                        | Tap Hole: One Taphole (                                            | Chain Stay Hole: No           |  |
|                                |                                                                    | Vaste Type Req: Slotted       |  |
|                                |                                                                    | Overflow Cover: Yes           |  |
|                                | Inner Bowl Depth (mm): 125mm                                       |                               |  |
|                                |                                                                    |                               |  |