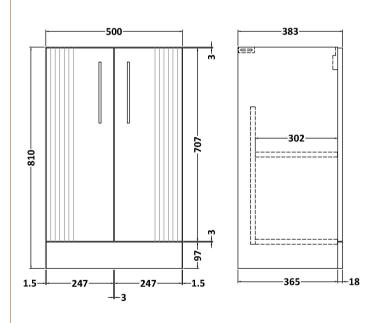

## **Packaging Details**

Barcode: 5056462674810

Sales Code: FLT223 Description: 500 F/S 2-Door Unit

| <b>Product Dimensions</b>  |                               |  |
|----------------------------|-------------------------------|--|
| Height (mm):               | 810                           |  |
| Width (mm):                | 500                           |  |
| Depth (mm):                | 383                           |  |
| Nett Weight (kg):          | 21.5                          |  |
| Packaging Dimensions       |                               |  |
| Height (mm):               | 830                           |  |
| Width (mm):                | 520                           |  |
| Depth (mm):                | 405                           |  |
| Gross Weight (kg):         | 22                            |  |
| Packaging Data             |                               |  |
| Box Colour:                | Brown Cardboard Box - Printed |  |
| Box Qty:                   | 0                             |  |
| Label Size:                | 0 x 0                         |  |
| Label Colour:              | Not Applicable                |  |
| Label Qty:                 | 0                             |  |
| Outer Box Dimensions (If A | Applicable)                   |  |
| Height (mm):               |                               |  |
| Width (mm):                |                               |  |
| Depth (mm):                |                               |  |
| Gross Weight (kg):         |                               |  |
| Barcode:                   | 5056462655291                 |  |
| Product Details            |                               |  |
| Country of Origin:         | China                         |  |
| Fitting Instruction:       | No                            |  |
| CE & UKCA:                 |                               |  |
| FSC Certified Materials:   | Yes                           |  |
| Colour:                    | Satin Grey                    |  |
| Construction Method:       | Cam & Wood Dowel              |  |
| Construction Type:         | Rigid                         |  |
| Cabinet Finish:            | MFC Painted Gloss             |  |
| Fascia Finish:             | Mdf Painted Gloss             |  |
| Cabinet Thickness (mm):    | 16                            |  |
| Fascia Thickness (mm):     | 18                            |  |
| Drawer Included:           | No                            |  |
| Drawer Type:               | Not Applicable                |  |
| No of Shelves:             | 1                             |  |
| Hinge Type:                | 95 Degree Soft Close          |  |
| Hinge Included:            | Yes, Supplied                 |  |
| Adjustable Legs:           | No, Not Required              |  |
| Fixings Included:          | Yes                           |  |
| Handle Style:              | Modern                        |  |
| Waste Shroud:              | Not Applicable                |  |
| Handle Included:           | Yes, Supplied                 |  |
| Handle Type:               | Finger Pull                   |  |