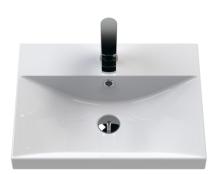

Sales Code: NVM032 Description: 500 Thin Edged Basin 1Th

| Product Dime                   | nsions                                                             |                               |  |
|--------------------------------|--------------------------------------------------------------------|-------------------------------|--|
| Height (mm):                   | 170                                                                |                               |  |
| Width (mm):                    | 510                                                                |                               |  |
| Depth (mm):                    | 395                                                                |                               |  |
| Nett Weight (kg)               |                                                                    |                               |  |
| Packaging Dir                  |                                                                    |                               |  |
| Height (mm):                   | 190                                                                |                               |  |
| Width (mm):                    | 530                                                                |                               |  |
| Depth (mm):                    | 415                                                                |                               |  |
| Gross Weight (kg               | g): 10                                                             |                               |  |
| Packaging Dat                  | ta                                                                 |                               |  |
| Box Colour:                    | Brown Cardb                                                        | oard Box - Printed            |  |
| Box Qty:                       | 1                                                                  |                               |  |
| Label Size:                    | 100 x 50                                                           |                               |  |
| Label Colour:                  | White Label                                                        |                               |  |
| Label Qty:                     | 2                                                                  | 2                             |  |
| <b>Outer Box Dir</b>           | nensions (If Applicable)                                           |                               |  |
| Height (mm):                   |                                                                    |                               |  |
| Width (mm):                    |                                                                    |                               |  |
| Depth (mm):                    |                                                                    |                               |  |
| Gross Weight (kg               | g):                                                                |                               |  |
| Barcode:                       | 50562118534                                                        | 11                            |  |
| <b>Product Detai</b>           | ls                                                                 |                               |  |
| Country of Origin              | n: China                                                           |                               |  |
| Fitting Instruction            |                                                                    |                               |  |
| Certification: CE              | E & UKCA: No WRAS: N/A                                             | WRAS No: N/A                  |  |
| Product Material:              | : Vitreous Chin                                                    | Vitreous China                |  |
| Fixing Supplied:               | No                                                                 |                               |  |
| TO (10.1.1.)                   | m                                                                  |                               |  |
| Pans/Bidets:                   | Trap Style: Not Applicable                                         | Includes Seat: Not Applicable |  |
| Seats:                         | Seat Type: Not Applicable                                          | Material: Not Applicable      |  |
|                                | Function: Not Applicable                                           | Hinge Type: Not Applicable    |  |
| Hinge Material: Not Applicable |                                                                    |                               |  |
| C' 1                           | O C T Not As It II                                                 | Tital All All In In           |  |
| Cisterns:                      | Cisterns: Operating Type: Not Applicable Fittings: Not Application |                               |  |
|                                | Lever Type: Not Applicable                                         |                               |  |
| Basins:                        | Tap Hole: One Taphole (                                            | Chain Stay Hole: No           |  |
|                                |                                                                    | Vaste Type Req: Slotted       |  |
|                                |                                                                    | Overflow Cover: Yes           |  |
|                                | Inner Bowl Depth (mm): 125mm                                       |                               |  |
|                                |                                                                    |                               |  |