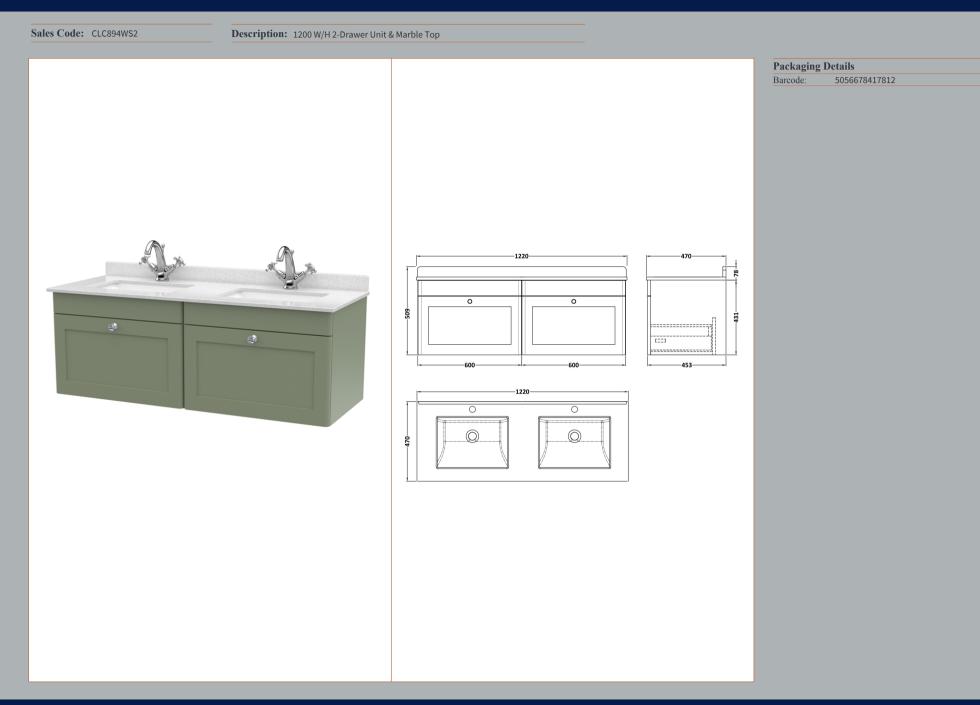

## TECHNICAL DATA SHEET

ROXOR

Sales Code: CLA894

**Description:** 600 W/H 1-Drawer Unit (431X600x453)

| Product Dimensions         |                                |
|----------------------------|--------------------------------|
| Height (mm):               | 431                            |
| Width (mm):                | 600                            |
| Depth (mm):                | 453                            |
| Nett Weight (kg):          | 19                             |
| Packaging Dimensions       |                                |
| Height (mm):               | 465                            |
| Width (mm):                | 625                            |
| Depth (mm):                | 480                            |
| Gross Weight (kg):         | 19.5                           |
| Packaging Data             |                                |
| Box Colour:                | Brown Cardboard Box            |
| Box Qty:                   | 1                              |
| Label Size:                | 100 x 50                       |
| Label Colour:              | White Label                    |
| Label Qty:                 | 2                              |
| Outer Box Dimensions (If A | (pplicable)                    |
| Height (mm):               | <b>FF</b>                      |
| Width (mm):                |                                |
| Depth (mm):                |                                |
| Gross Weight (kg):         |                                |
| Barcode:                   | 5056462643281                  |
| Product Details            |                                |
| Country of Origin:         | China                          |
| Fitting Instruction:       | No                             |
| CE & UKCA:                 | N/A                            |
| FSC Certified Materials:   | Yes                            |
| Colour:                    | Satin Green                    |
| Construction Method:       | Cam & Wood Dowel               |
| Construction Type:         | Rigid                          |
| Cabinet Finish:            | MFC Painted Matt               |
| Fascia Finish:             | Mdf Painted Matt               |
| Cabinet Thickness (mm):    | 18                             |
| Fascia Thickness (mm):     | 18                             |
| Drawer Included:           | Yes                            |
| Drawer Type:               | 80mm High Metal S/C Inc Galler |
| No of Shelves:             | Not Applicable                 |
| Hinge Type:                | Not Applicable                 |
| Hinge Included:            | Not Applicable                 |
| Adjustable Legs:           | No, Not Required               |
| Fixings Included:          | Yes                            |
| Handle Style:              | Traditional                    |
| Waste Shroud:              | Yes                            |
| Handle Included:           | Yes, Supplied                  |
| Handle Type:               | Knob                           |