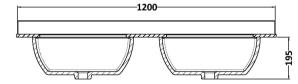

## TECHNICAL DATA SHEET

ROXOR

Sales Code: LSM234

**Description:** 1200 Double Bowl Marble Top 1Th

| Product Dime        | nsions                                                   |
|---------------------|----------------------------------------------------------|
| Height (mm):        | 268                                                      |
| Width (mm):         | 1220                                                     |
| Depth (mm):         | 463                                                      |
| Nett Weight (kg):   | 27.5                                                     |
| Packaging Din       | nensions                                                 |
| Height (mm):        | 310                                                      |
| Width (mm):         | 1300                                                     |
| Depth (mm):         | 550                                                      |
| Gross Weight (kg    | ): 28                                                    |
| Packaging Dat       | a                                                        |
| Box Colour:         | White Cardboard Box                                      |
| Box Qty:            | 1                                                        |
| Label Size:         | 100 x 50                                                 |
| Label Colour:       | White Label                                              |
| Label Qty:          | 2                                                        |
| Outer Box Din       | nensions (If Applicable)                                 |
| Height (mm):        |                                                          |
| Width (mm):         |                                                          |
| Depth (mm):         |                                                          |
| Gross Weight (kg    | ):                                                       |
| Barcode:            | 5056462656045                                            |
| Product Detail      | s                                                        |
| Country of Origir   | n: China                                                 |
| Fitting Instruction | 1: No                                                    |
| Certification: CE   | & UKCA: N/A WRAS: N/A WRAS No: N/A                       |
| Product Material:   | Vitreous China, Natural Marble                           |
| Fixing Supplied:    | No                                                       |
|                     |                                                          |
| Pans/Bidets:        | Trap Style: Not Applicable Includes Seat: Not Applicable |
| Seats:              | Seat Type: Not Applicable Material: Not Applicable       |
|                     | Function: Not Applicable Hinge Type: Not Applicable      |
|                     | Hinge Material: Not Applicable                           |
|                     |                                                          |
| Cisterns:           | Operating Type: Not Applicable Fittings: Not Applicable  |
|                     | Lever Type: Not Applicable                               |
| Basins:             | Tap Hole: One Taphole Chain Stay Hole: No                |
|                     | Template: Not Applicable Waste Type Reg: Slotted         |
|                     | Overflow Inc: Yes Overflow Cover: Yes                    |
|                     | Inner Bowl Depth (mm): 160mm                             |