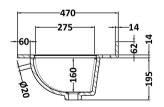

## TECHNICAL DATA SHEET

ROXOR

Sales Code: LSM234

**Description:** 1200 Double Bowl Marble Top 1Th

| Product Dime        | nsions                                                   |
|---------------------|----------------------------------------------------------|
| Height (mm):        | 268                                                      |
| Width (mm):         | 1220                                                     |
| Depth (mm):         | 463                                                      |
| Nett Weight (kg):   | 27.5                                                     |
| Packaging Din       | nensions                                                 |
| Height (mm):        | 310                                                      |
| Width (mm):         | 1300                                                     |
| Depth (mm):         | 550                                                      |
| Gross Weight (kg    | ): 28                                                    |
| Packaging Dat       | a                                                        |
| Box Colour:         | White Cardboard Box                                      |
| Box Qty:            | 1                                                        |
| Label Size:         | 100 x 50                                                 |
| Label Colour:       | White Label                                              |
| Label Qty:          | 2                                                        |
| Outer Box Din       | nensions (If Applicable)                                 |
| Height (mm):        |                                                          |
| Width (mm):         |                                                          |
| Depth (mm):         |                                                          |
| Gross Weight (kg    | ):                                                       |
| Barcode:            | 5056462656045                                            |
| Product Detail      | s                                                        |
| Country of Origir   | n: China                                                 |
| Fitting Instruction | 1: No                                                    |
| Certification: CE   | & UKCA: N/A WRAS: N/A WRAS No: N/A                       |
| Product Material:   | Vitreous China, Natural Marble                           |
| Fixing Supplied:    | No                                                       |
|                     |                                                          |
| Pans/Bidets:        | Trap Style: Not Applicable Includes Seat: Not Applicable |
| Seats:              | Seat Type: Not Applicable Material: Not Applicable       |
|                     | Function: Not Applicable Hinge Type: Not Applicable      |
|                     | Hinge Material: Not Applicable                           |
|                     |                                                          |
| Cisterns:           | Operating Type: Not Applicable Fittings: Not Applicable  |
|                     | Lever Type: Not Applicable                               |
| Basins:             | Tap Hole: One Taphole Chain Stay Hole: No                |
|                     | Template: Not Applicable Waste Type Reg: Slotted         |
|                     | Overflow Inc: Yes Overflow Cover: Yes                    |
|                     | Inner Bowl Depth (mm): 160mm                             |