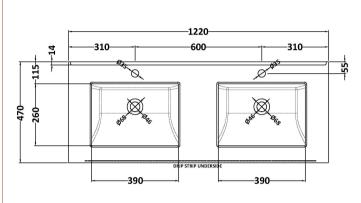

## TECHNICAL DATA SHEET

ROXOR

Sales Code: LSM234

**Description:** 1200 Double Bowl Marble Top 1Th

| Product Dime        | nsions                                                   |
|---------------------|----------------------------------------------------------|
| Height (mm):        | 268                                                      |
| Width (mm):         | 1220                                                     |
| Depth (mm):         | 463                                                      |
| Nett Weight (kg):   | 27.5                                                     |
| Packaging Din       | nensions                                                 |
| Height (mm):        | 310                                                      |
| Width (mm):         | 1300                                                     |
| Depth (mm):         | 550                                                      |
| Gross Weight (kg    | ): 28                                                    |
| Packaging Dat       | a                                                        |
| Box Colour:         | White Cardboard Box                                      |
| Box Qty:            | 1                                                        |
| Label Size:         | 100 x 50                                                 |
| Label Colour:       | White Label                                              |
| Label Qty:          | 2                                                        |
| Outer Box Din       | nensions (If Applicable)                                 |
| Height (mm):        |                                                          |
| Width (mm):         |                                                          |
| Depth (mm):         |                                                          |
| Gross Weight (kg    | ):                                                       |
| Barcode:            | 5056462656045                                            |
| Product Detail      | s                                                        |
| Country of Origir   | n: China                                                 |
| Fitting Instruction | 1: No                                                    |
| Certification: CE   | & UKCA: N/A WRAS: N/A WRAS No: N/A                       |
| Product Material:   | Vitreous China, Natural Marble                           |
| Fixing Supplied:    | No                                                       |
|                     |                                                          |
| Pans/Bidets:        | Trap Style: Not Applicable Includes Seat: Not Applicable |
| Seats:              | Seat Type: Not Applicable Material: Not Applicable       |
|                     | Function: Not Applicable Hinge Type: Not Applicable      |
|                     | Hinge Material: Not Applicable                           |
|                     |                                                          |
| Cisterns:           | Operating Type: Not Applicable Fittings: Not Applicable  |
|                     | Lever Type: Not Applicable                               |
| Basins:             | Tap Hole: One Taphole Chain Stay Hole: No                |
|                     | Template: Not Applicable Waste Type Reg: Slotted         |
|                     | Overflow Inc: Yes Overflow Cover: Yes                    |
|                     | Inner Bowl Depth (mm): 160mm                             |