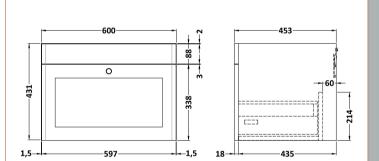

## TECHNICAL DATA SHEET

ROXOR

Sales Code: LSM234

**Description:** 1200 Double Bowl Marble Top 1Th

| Product Dime        | nsions                                                   |
|---------------------|----------------------------------------------------------|
| Height (mm):        | 268                                                      |
| Width (mm):         | 1220                                                     |
| Depth (mm):         | 463                                                      |
| Nett Weight (kg):   | 27.5                                                     |
| Packaging Din       | nensions                                                 |
| Height (mm):        | 310                                                      |
| Width (mm):         | 1300                                                     |
| Depth (mm):         | 550                                                      |
| Gross Weight (kg    | ): 28                                                    |
| Packaging Dat       | a                                                        |
| Box Colour:         | White Cardboard Box                                      |
| Box Qty:            | 1                                                        |
| Label Size:         | 100 x 50                                                 |
| Label Colour:       | White Label                                              |
| Label Qty:          | 2                                                        |
| Outer Box Din       | nensions (If Applicable)                                 |
| Height (mm):        |                                                          |
| Width (mm):         |                                                          |
| Depth (mm):         |                                                          |
| Gross Weight (kg    | ):                                                       |
| Barcode:            | 5056462656045                                            |
| Product Detail      | s                                                        |
| Country of Origir   | n: China                                                 |
| Fitting Instruction | 1: No                                                    |
| Certification: CE   | & UKCA: N/A WRAS: N/A WRAS No: N/A                       |
| Product Material:   | Vitreous China, Natural Marble                           |
| Fixing Supplied:    | No                                                       |
|                     |                                                          |
| Pans/Bidets:        | Trap Style: Not Applicable Includes Seat: Not Applicable |
| Seats:              | Seat Type: Not Applicable Material: Not Applicable       |
|                     | Function: Not Applicable Hinge Type: Not Applicable      |
|                     | Hinge Material: Not Applicable                           |
|                     |                                                          |
| Cisterns:           | Operating Type: Not Applicable Fittings: Not Applicable  |
|                     | Lever Type: Not Applicable                               |
| Basins:             | Tap Hole: One Taphole Chain Stay Hole: No                |
|                     | Template: Not Applicable Waste Type Reg: Slotted         |
|                     | Overflow Inc: Yes Overflow Cover: Yes                    |
|                     | Inner Bowl Depth (mm): 160mm                             |