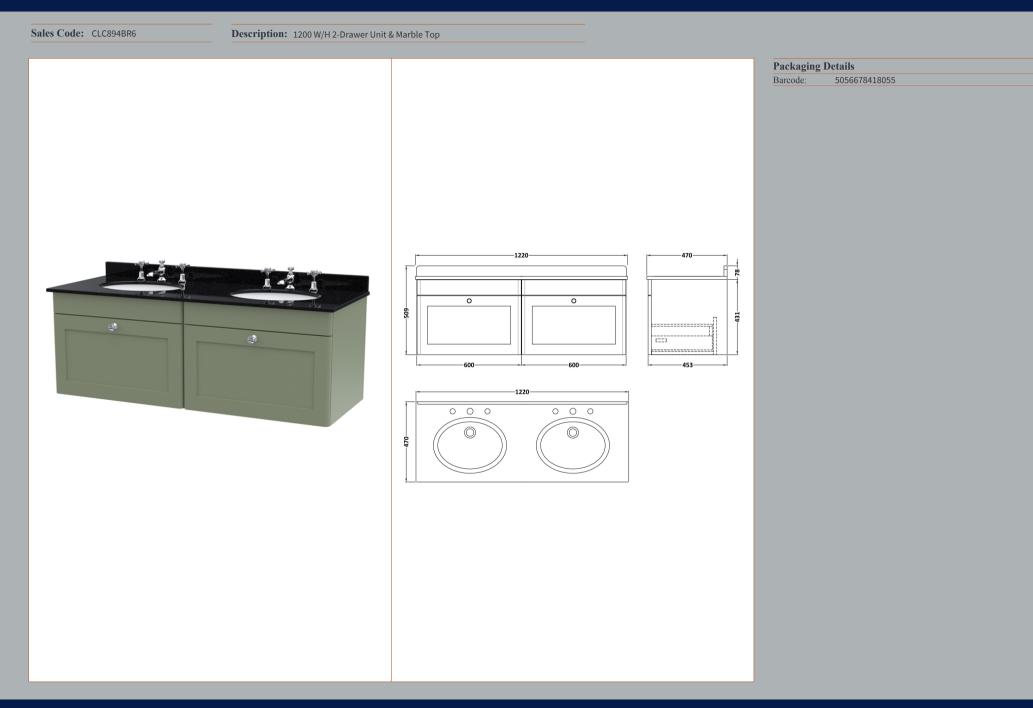

## TECHNICAL DATA SHEET





## TECHNICAL DATA SHEET

ROXOR

Sales Code: CLA894

**Description:** 600 W/H 1-Drawer Unit (431X600x453)





| Product Dimensions         |                                |
|----------------------------|--------------------------------|
| Height (mm):               | 431                            |
| Width (mm):                | 600                            |
| Depth (mm):                | 453                            |
| Nett Weight (kg):          | 19                             |
| Packaging Dimensions       |                                |
| Height (mm):               | 465                            |
| Width (mm):                | 625                            |
| Depth (mm):                | 480                            |
| Gross Weight (kg):         | 19.5