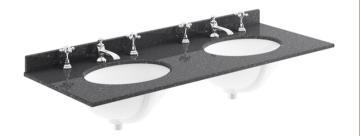

## TECHNICAL DATA SHEET

ROXOR

Sales Code: LOM236

**Description:** 1200 Double Bowl Marble Top 3Th

| Product Dime        | isions                                                   |  |  |
|---------------------|----------------------------------------------------------|--|--|
| Height (mm):        | 268                                                      |  |  |
| Width (mm):         | 1220                                                     |  |  |
| Depth (mm):         | 463                                                      |  |  |
| Nett Weight (kg):   | 27.5                                                     |  |  |
| Packaging Din       | nensions                                                 |  |  |
| Height (mm):        | 310                                                      |  |  |
| Width (mm):         | 1300                                                     |  |  |
| Depth (mm):         | 550                                                      |  |  |
| Gross Weight (kg    | ): 28                                                    |  |  |
| Packaging Dat       | a                                                        |  |  |
| Box Colour:         | White Cardboard Box                                      |  |  |
| Box Qty:            | 1                                                        |  |  |
| Label Size:         | 100 x 50                                                 |  |  |
| Label Colour:       | White Label                                              |  |  |
| Label Qty:          | 2                                                        |  |  |
| Outer Box Din       | nensions (If Applicable)                                 |  |  |
| Height (mm):        |                                                          |  |  |
| Width (mm):         |                                                          |  |  |
| Depth (mm):         |                                                          |  |  |
| Gross Weight (kg    | ):                                                       |  |  |
| Barcode:            | 5056211819110                                            |  |  |
| Product Detail      | s                                                        |  |  |
| Country of Origir   | n: China                                                 |  |  |
| Fitting Instruction | n: No                                                    |  |  |
| Certification: CE   | & UKCA: N/A WRAS: N/A WRAS No: N/A                       |  |  |
| Product Material:   | Vitreous China, Natural Marble                           |  |  |
| Fixing Supplied:    | No                                                       |  |  |
|                     |                                                          |  |  |
| Pans/Bidets:        | Trap Style: Not Applicable Includes Seat: Not Applicable |  |  |
| Seats:              | Seat Type: Not Applicable Material: Not Applicable       |  |  |
|                     | Function: Not Applicable Hinge Type: Not Applicable      |  |  |
|                     | Hinge Material: Not Applicable                           |  |  |
| Cisterns:           | Operating Type: Not Applicable Fittings: Not Applicable  |  |  |
| Cisterns.           | Lever Type: Not Applicable                               |  |  |
|                     |                                                          |  |  |
| Basins:             | Tap Hole: Three Tapholes Chain Stay Hole: No             |  |  |
|                     | Template: Not Applicable Waste Type Req: Slotted         |  |  |
|                     | Overflow Inc: Yes Overflow Cover: Yes                    |  |  |
|                     | Inner Bowl Depth (mm): 160mm                             |  |  |