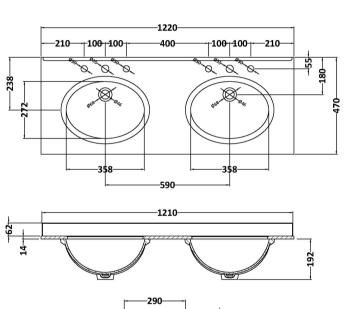

## TECHNICAL DATA SHEET

ROXOR

Sales Code: LOM236

**Description:** 1200 Double Bowl Marble Top 3Th

| Product Dime        | isions                                                   |  |  |
|---------------------|----------------------------------------------------------|--|--|
| Height (mm):        | 268                                                      |  |  |
| Width (mm):         | 1220                                                     |  |  |
| Depth (mm):         | 463                                                      |  |  |
| Nett Weight (kg):   | 27.5                                                     |  |  |
| Packaging Din       | nensions                                                 |  |  |
| Height (mm):        | 310                                                      |  |  |
| Width (mm):         | 1300                                                     |  |  |
| Depth (mm):         | 550                                                      |  |  |
| Gross Weight (kg    | ): 28                                                    |  |  |
| Packaging Dat       | a                                                        |  |  |
| Box Colour:         | White Cardboard Box                                      |  |  |
| Box Qty:            | 1                                                        |  |  |
| Label Size:         | 100 x 50                                                 |  |  |
| Label Colour:       | White Label                                              |  |  |
| Label Qty:          | 2                                                        |  |  |
| Outer Box Din       | nensions (If Applicable)                                 |  |  |
| Height (mm):        |                                                          |  |  |
| Width (mm):         |                                                          |  |  |
| Depth (mm):         |                                                          |  |  |
| Gross Weight (kg    | ):                                                       |  |  |
| Barcode:            | 5056211819110                                            |  |  |
| Product Detail      | s                                                        |  |  |
| Country of Origir   | n: China                                                 |  |  |
| Fitting Instruction | n: No                                                    |  |  |
| Certification: CE   | & UKCA: N/A WRAS: N/A WRAS No: N/A                       |  |  |
| Product Material:   | Vitreous China, Natural Marble                           |  |  |
| Fixing Supplied:    | No                                                       |  |  |
|                     |                                                          |  |  |
| Pans/Bidets:        | Trap Style: Not Applicable Includes Seat: Not Applicable |  |  |
| Seats:              | Seat Type: Not Applicable Material: Not Applicable       |  |  |
|                     | Function: Not Applicable Hinge Type: Not Applicable      |  |  |
|                     | Hinge Material: Not Applicable                           |  |  |
| Cisterns:           | Operating Type: Not Applicable Fittings: Not Applicable  |  |  |
| Cisterns.           | Lever Type: Not Applicable                               |  |  |
|                     |                                                          |  |  |
| Basins:             | Tap Hole: Three Tapholes Chain Stay Hole: No             |  |  |
|                     | Template: Not Applicable Waste Type Req: Slotted         |  |  |
|                     | Overflow Inc: Yes Overflow Cover: Yes                    |  |  |
|                     | Inner Bowl Depth (mm): 160mm                             |  |  |