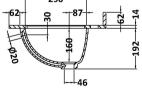

## TECHNICAL DATA SHEET

ROXOR

Sales Code: LOM236

**Description:** 1200 Double Bowl Marble Top 3Th

| Product Dime        | isions                                                   |  |  |
|---------------------|----------------------------------------------------------|--|--|
| Height (mm):        | 268                                                      |  |  |
| Width (mm):         | 1220                                                     |  |  |
| Depth (mm):         | 463                                                      |  |  |
| Nett Weight (kg):   | 27.5                                                     |  |  |
| Packaging Din       | nensions                                                 |  |  |
| Height (mm):        | 310                                                      |  |  |
| Width (mm):         | 1300                                                     |  |  |
| Depth (mm):         | 550                                                      |  |  |
| Gross Weight (kg    | ): 28                                                    |  |  |
| Packaging Dat       | a                                                        |  |  |
| Box Colour:         | White Cardboard Box                                      |  |  |
| Box Qty:            | 1                                                        |  |  |
| Label Size:         | 100 x 50                                                 |  |  |
| Label Colour:       | White Label                                              |  |  |
| Label Qty:          | 2                                                        |  |  |
| Outer Box Din       | nensions (If Applicable)                                 |  |  |
| Height (mm):        |                                                          |  |  |
| Width (mm):         |                                                          |  |  |
| Depth (mm):         |                                                          |  |  |
| Gross Weight (kg    | ):                                                       |  |  |
| Barcode:            | 5056211819110                                            |  |  |
| Product Detail      | s                                                        |  |  |
| Country of Origir   | n: China                                                 |  |  |
| Fitting Instruction | n: No                                                    |  |  |
| Certification: CE   | & UKCA: N/A WRAS: N/A WRAS No: N/A                       |  |  |
| Product Material:   | Vitreous China, Natural Marble                           |  |  |
| Fixing Supplied:    | No                                                       |  |  |
|                     |                                                          |  |  |
| Pans/Bidets:        | Trap Style: Not Applicable Includes Seat: Not Applicable |  |  |
| Seats:              | Seat Type: Not Applicable Material: Not Applicable       |  |  |
|                     | Function: Not Applicable Hinge Type: Not Applicable      |  |  |
|                     | Hinge Material: Not Applicable                           |  |  |
| Cisterns:           | Operating Type: Not Applicable Fittings: Not Applicable  |  |  |
| Cisterns.           | Lever Type: Not Applicable                               |  |  |
|                     |                                                          |  |  |
| Basins:             | Tap Hole: Three Tapholes Chain Stay Hole: No             |  |  |
|                     | Template: Not Applicable Waste Type Req: Slotted         |  |  |
|                     | Overflow Inc: Yes Overflow Cover: Yes                    |  |  |
|                     | Inner Bowl Depth (mm): 160mm                             |  |  |