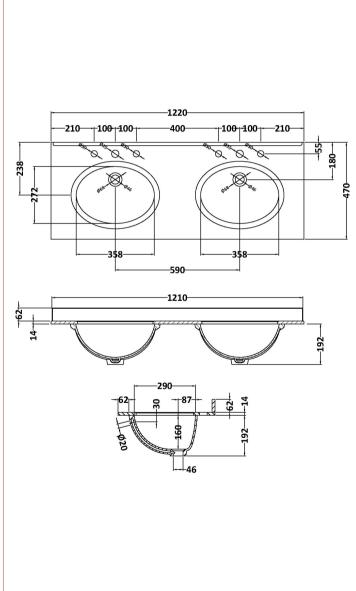

Knob

Handle Type:

Sales Code: LOM238 Description: 1200 Double Bowl Marble Top 3Th

| Product Dime         | nsions                                                   |
|----------------------|----------------------------------------------------------|
| Height (mm):         | 268                                                      |
| Width (mm):          | 1220                                                     |
| Depth (mm):          | 463                                                      |
| Nett Weight (kg)     |                                                          |
| Packaging Dir        |                                                          |
| Height (mm):         | 310                                                      |
| Width (mm):          | 1300                                                     |
| Depth (mm):          | 550                                                      |
| Gross Weight (kg     |                                                          |
| Packaging Date       |                                                          |
| Box Colour:          | White Cardboard Box                                      |
| Box Colour. Box Qty: | 1                                                        |
| Label Size:          | 100 x 50                                                 |
| Label Colour:        | White Label                                              |
| Label Oty:           | 2                                                        |
|                      | nensions (If Applicable)                                 |
| Height (mm):         | mensions (11 rippineusic)                                |
| Width (mm):          |                                                          |
| Depth (mm):          |                                                          |
| Gross Weight (kg     | r):                                                      |
| Barcode:             | 5056211819134                                            |
| <b>Product Detai</b> | ls                                                       |
| Country of Origin    | n: China                                                 |
| Fitting Instruction  |                                                          |
| Certification: CE    | E & UKCA: N/A WRAS: N/A WRAS No: N/A                     |
| Product Material:    | Vitreous China, Natural Marble                           |
| Fixing Supplied:     | No                                                       |
| Timing puppined.     |                                                          |
| Pans/Bidets:         | Trap Style: Not Applicable Includes Seat: Not Applicable |
| Seats:               | Seat Type: Not Applicable Material: Not Applicable       |
|                      | Function: Not Applicable Hinge Type: Not Applicable      |
|                      | Hinge Material: Not Applicable                           |
|                      |                                                          |
| Cisterns:            | Operating Type: Not Applicable Fittings: Not Applicable  |
| Cisterns.            | Lever Type: Not Applicable                               |
|                      | Level Type. Not applicable                               |
| Basins:              | Tap Hole: Three Tapholes Chain Stay Hole: No             |
|                      | Template: Not Applicable Waste Type Req: Slotted         |
|                      | Overflow Inc: Yes Overflow Cover: Yes                    |
|                      | Inner Bowl Depth (mm): 160mm                             |
|                      |                                                          |