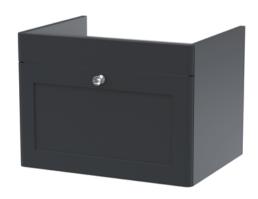

## **Packaging Details**

Barcode: 5056678418024

Sales Code: CLA1494 Description: 600 W/H 1-Drawer Unit (431X600x453)

| <b>Product Dimensions</b>       |                                |
|---------------------------------|--------------------------------|
| Height (mm):                    | 431                            |
| Width (mm):                     | 600                            |
| Depth (mm):                     | 453                            |
| Nett Weight (kg):               | 19                             |
| Packaging Dimensions            |                                |
| Height (mm):                    | 465                            |
| Width (mm):                     | 625                            |
| Depth (mm):                     | 480                            |
| Gross Weight (kg):              | 19.5                           |
| Packaging Data                  |                                |
| Box Colour:                     | Brown Cardboard Box            |
| Box Qty:                        | 1                              |
| Label Size:                     | 100 x 50                       |
| Label Colour:                   | White Label                    |
| Label Qty:                      | 2                              |
| <b>Outer Box Dimensions (If</b> | Applicable)                    |
| Height (mm):                    | **                             |
| Width (mm):                     |                                |
| Depth (mm):                     |                                |
| Gross Weight (kg):              |                                |
| Barcode:                        | 5056462643298                  |
| Product Details                 |                                |
| Country of Origin:              | China                          |
| Fitting Instruction:            | No                             |
| CE & UKCA:                      | N/A                            |
| FSC Certified Materials:        | Yes                            |
| Colour:                         | Satin Anthracite               |
| Construction Method:            | Cam & Wood Dowel               |
| Construction Type:              | Rigid                          |
| Cabinet Finish:                 | MFC Painted Matt               |
| Fascia Finish:                  | Mdf Painted Matt               |
| Cabinet Thickness (mm):         | 18                             |
| Fascia Thickness (mm):          | 18                             |
| Drawer Included:                | Yes                            |
| Drawer Type:                    | 80mm High Metal S/C Inc Galler |
| No of Shelves:                  | Not Applicable                 |
| Hinge Type:                     | Not Applicable                 |
| Hinge Included:                 | Not Applicable                 |
| Adjustable Legs:                | No, Not Required               |
| Fixings Included:               | Yes                            |
| Handle Style:                   | Traditional                    |
| Waste Shroud:                   | Yes                            |
| Handle Included:                | Yes, Supplied                  |