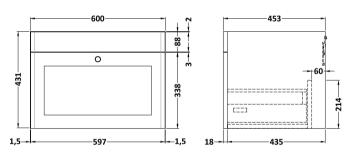

## **Packaging Details**

Barcode: 5056678418024

Sales Code: CLA1494 Description: 600 W/H 1-Drawer Unit (431X600x453)

| <b>Product Dimensions</b>       |                                |
|---------------------------------|--------------------------------|
| Height (mm):                    | 431                            |
| Width (mm):                     | 600                            |
| Depth (mm):                     | 453                            |
| Nett Weight (kg):               | 19                             |
| Packaging Dimensions            |                                |
| Height (mm):                    | 465                            |
| Width (mm):                     | 625                            |
| Depth (mm):                     | 480                            |
| Gross Weight (kg):              | 19.5                           |
| Packaging Data                  |                                |
| Box Colour:                     | Brown Cardboard Box            |
| Box Qty:                        | 1                              |
| Label Size:                     | 100 x 50                       |
| Label Colour:                   | White Label                    |
| Label Qty:                      | 2                              |
| <b>Outer Box Dimensions (If</b> | Applicable)                    |
| Height (mm):                    | **                             |
| Width (mm):                     |                                |
| Depth (mm):                     |                                |
| Gross Weight (kg):              |                                |
| Barcode:                        | 5056462643298                  |
| Product Details                 |                                |
| Country of Origin:              | China                          |
| Fitting Instruction:            | No                             |
| CE & UKCA:                      | N/A                            |
| FSC Certified Materials:        | Yes                            |
| Colour:                         | Satin Anthracite               |
| Construction Method:            | Cam & Wood Dowel               |
| Construction Type:              | Rigid                          |
| Cabinet Finish:                 | MFC Painted Matt               |
| Fascia Finish:                  | Mdf Painted Matt               |
| Cabinet Thickness (mm):         | 18                             |
| Fascia Thickness (mm):          | 18                             |
| Drawer Included:                | Yes                            |
| Drawer Type:                    | 80mm High Metal S/C Inc Galler |
| No of Shelves:                  | Not Applicable                 |
| Hinge Type:                     | Not Applicable                 |
| Hinge Included:                 | Not Applicable                 |
| Adjustable Legs:                | No, Not Required               |
| Fixings Included:               | Yes                            |
| Handle Style:                   | Traditional                    |
| Waste Shroud:                   | Yes                            |
| Handle Included:                | Yes, Supplied                  |