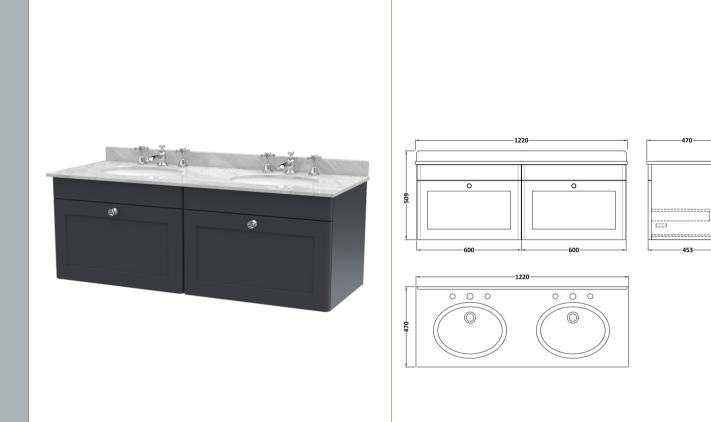

## ROXOR

Sales Code: CLC1494GR6 Description: 1200 W/H 2-Drawer Unit & Marble Top

Knob

Handle Type:

Sales Code: LOM238 Description: 1200 Double Bowl Marble Top 3Th

| Product Dime         | nsions                                                   |
|----------------------|----------------------------------------------------------|
| Height (mm):         | 268                                                      |
| Width (mm):          | 1220                                                     |
| Depth (mm):          | 463                                                      |
| Nett Weight (kg)     |                                                          |
| Packaging Dir        |                                                          |
| Height (mm):         | 310                                                      |
| Width (mm):          | 1300                                                     |
| Depth (mm):          | 550                                                      |
| Gross Weight (kg     |                                                          |
| Packaging Date       |                                                          |
| Box Colour:          | White Cardboard Box                                      |
| Box Colour. Box Qty: | 1                                                        |
| Label Size:          | 100 x 50                                                 |
| Label Colour:        | White Label                                              |
| Label Oty:           | 2                                                        |
|                      | nensions (If Applicable)                                 |
| Height (mm):         | mensions (11 rippineusic)                                |
| Width (mm):          |                                                          |
| Depth (mm):          |                                                          |
| Gross Weight (kg     | r):                                                      |
| Barcode:             | 5056211819134                                            |
| <b>Product Detai</b> | ls                                                       |
| Country of Origin    | n: China                                                 |
| Fitting Instruction  |                                                          |
| Certification: CE    | E & UKCA: N/A WRAS: N/A WRAS No: N/A                     |
| Product Material:    | Vitreous China, Natural Marble                           |
| Fixing Supplied:     | No                                                       |
| Timing puppined.     |                                                          |
| Pans/Bidets:         | Trap Style: Not Applicable Includes Seat: Not Applicable |
| Seats:               | Seat Type: Not Applicable Material: Not Applicable       |
|                      | Function: Not Applicable Hinge Type: Not Applicable      |
|                      | Hinge Material: Not Applicable                           |
|                      |                                                          |
| Cisterns:            | Operating Type: Not Applicable Fittings: Not Applicable  |
| Cisterns.            | Lever Type: Not Applicable                               |
|                      | Level Type. Not applicable                               |
| Basins:              | Tap Hole: Three Tapholes Chain Stay Hole: No             |
|                      | Template: Not Applicable Waste Type Req: Slotted         |
|                      | Overflow Inc: Yes Overflow Cover: Yes                    |
|                      | Inner Bowl Depth (mm): 160mm                             |
|                      |                                                          |