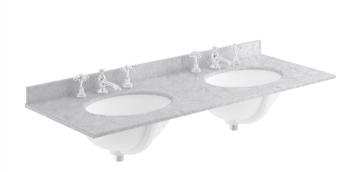

Knob

Handle Type:

Sales Code: LOM238 Description: 1200 Double Bowl Marble Top 3Th

| Product Dime         | nsions                                                   |
|----------------------|----------------------------------------------------------|
| Height (mm):         | 268                                                      |
| Width (mm):          | 1220                                                     |
| Depth (mm):          | 463                                                      |
| Nett Weight (kg)     |                                                          |
| Packaging Dir        |                                                          |
| Height (mm):         | 310                                                      |
| Width (mm):          | 1300                                                     |
| Depth (mm):          | 550                                                      |
| Gross Weight (kg     |                                                          |
| Packaging Date       |                                                          |
| Box Colour:          | White Cardboard Box                                      |
| Box Colour. Box Qty: | 1                                                        |
| Label Size:          | 100 x 50                                                 |
| Label Colour:        | White Label                                              |
| Label Oty:           | 2                                                        |
|                      | nensions (If Applicable)                                 |
| Height (mm):         | mensions (11 rippineusic)                                |
| Width (mm):          |                                                          |
| Depth (mm):          |                                                          |
| Gross Weight (kg     | r):                                                      |
| Barcode:             | 5056211819134                                            |
| <b>Product Detai</b> | ls                                                       |
| Country of Origin    | n: China                                                 |
| Fitting Instruction  |                                                          |
| Certification: CE    | E & UKCA: N/A WRAS: N/A WRAS No: N/A                     |
| Product Material:    | Vitreous China, Natural Marble                           |
| Fixing Supplied:     | No                                                       |
| Timing puppined.     |                                                          |
| Pans/Bidets:         | Trap Style: Not Applicable Includes Seat: Not Applicable |
| Seats:               | Seat Type: Not Applicable Material: Not Applicable       |
|                      | Function: Not Applicable Hinge Type: Not Applicable      |
|                      | Hinge Material: Not Applicable                           |
|                      |                                                          |
| Cisterns:            | Operating Type: Not Applicable Fittings: Not Applicable  |
| Cisterns.            | Lever Type: Not Applicable                               |
|                      | Level Type. Not applicable                               |
| Basins:              | Tap Hole: Three Tapholes Chain Stay Hole: No             |
|                      | Template: Not Applicable Waste Type Req: Slotted         |
|                      | Overflow Inc: Yes Overflow Cover: Yes                    |
|                      | Inner Bowl Depth (mm): 160mm                             |
|                      |                                                          |