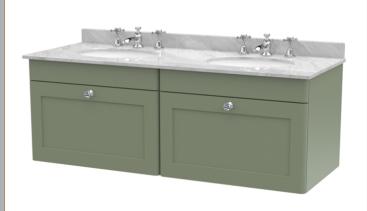

## ROXOR

Sales Code: CLC894GR6 Description: 1200 W/H 2-Drawer Unit & Marble Top

Knob

Handle Type:

Sales Code: LOM238 Description: 1200 Double Bowl Marble Top 3Th

| Product Dime         | nsions                                                   |
|----------------------|----------------------------------------------------------|
| Height (mm):         | 268                                                      |
| Width (mm):          | 1220                                                     |
| Depth (mm):          | 463                                                      |
| Nett Weight (kg)     |                                                          |
| Packaging Dir        |                                                          |
| Height (mm):         | 310                                                      |
| Width (mm):          | 1300                                                     |
| Depth (mm):          | 550                                                      |
| Gross Weight (kg     |                                                          |
| Packaging Date       |                                                          |
| Box Colour:          | White Cardboard Box                                      |
| Box Colour. Box Qty: | 1                                                        |
| Label Size:          | 100 x 50                                                 |
| Label Colour:        | White Label                                              |
| Label Oty:           | 2                                                        |
|                      | nensions (If Applicable)                                 |
| Height (mm):         | mensions (11 rippineusic)                                |
| Width (mm):          |                                                          |
| Depth (mm):          |                                                          |
| Gross Weight (kg     | r):                                                      |
| Barcode:             | 5056211819134                                            |
| <b>Product Detai</b> | ls                                                       |
| Country of Origin    | n: China                                                 |
| Fitting Instruction  |                                                          |
| Certification: CE    | E & UKCA: N/A WRAS: N/A WRAS No: N/A                     |
| Product Material:    | Vitreous China, Natural Marble                           |
| Fixing Supplied:     | No                                                       |
| Timing puppined.     |                                                          |
| Pans/Bidets:         | Trap Style: Not Applicable Includes Seat: Not Applicable |
| Seats:               | Seat Type: Not Applicable Material: Not Applicable       |
|                      | Function: Not Applicable Hinge Type: Not Applicable      |
|                      | Hinge Material: Not Applicable                           |
|                      |                                                          |
| Cisterns:            | Operating Type: Not Applicable Fittings: Not Applicable  |
| Cisterns.            | Lever Type: Not Applicable                               |
|                      | Level Type. Not applicable                               |
| Basins:              | Tap Hole: Three Tapholes Chain Stay Hole: No             |
|                      | Template: Not Applicable Waste Type Req: Slotted         |
|                      | Overflow Inc: Yes Overflow Cover: Yes                    |
|                      | Inner Bowl Depth (mm): 160mm                             |
|                      |                                                          |