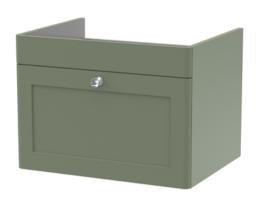

## **Packaging Details**

Barcode: 5056678418017

Sales Code: CLA894 Description: 600 W/H 1-Drawer Unit (431X600x453)

| <b>Product Dimensions</b> |                                |
|---------------------------|--------------------------------|
| Height (mm):              | 431                            |
| Width (mm):               | 600                            |
| Depth (mm):               | 453                            |
| Nett Weight (kg):         | 19                             |
| Packaging Dimensions      |                                |
| Height (mm):              | 465                            |
| Width (mm):               | 625                            |
| Depth (mm):               | 480                            |
| Gross Weight (kg):        | 19.5                           |
| Packaging Data            |                                |
| Box Colour:               | Brown Cardboard Box            |
| Box Qty:                  | 1                              |
| Label Size:               | 100 x 50                       |
| Label Colour:             | White Label                    |
| Label Qty:                | 2                              |
| Outer Box Dimensions (If  | Applicable)                    |
| Height (mm):              |                                |
| Width (mm):               |                                |
| Depth (mm):               |                                |
| Gross Weight (kg):        |                                |
| Barcode:                  | 5056462643281                  |
| <b>Product Details</b>    |                                |
| Country of Origin:        | China                          |
| Fitting Instruction:      | No                             |
| CE & UKCA:                | N/A                            |
| FSC Certified Materials:  | Yes                            |
| Colour:                   | Satin Green                    |
| Construction Method:      | Cam & Wood Dowel               |
| Construction Type:        | Rigid                          |
| Cabinet Finish:           | MFC Painted Matt               |
| Fascia Finish:            | Mdf Painted Matt               |
| Cabinet Thickness (mm):   | 18                             |
| Fascia Thickness (mm):    | 18                             |
| Drawer Included:          | Yes                            |
| Drawer Type:              | 80mm High Metal S/C Inc Galler |
| No of Shelves:            | Not Applicable                 |
| Hinge Type:               | Not Applicable                 |
| Hinge Included:           | Not Applicable                 |
| Adjustable Legs:          | No, Not Required               |
| Fixings Included:         | Yes                            |
| Handle Style:             | Traditional                    |
| Waste Shroud:             | Yes                            |
| Handle Included:          | Yes, Supplied                  |