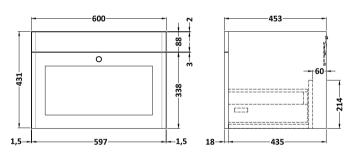

## **Packaging Details**

Barcode: 5056678418017

Sales Code: CLA894 Description: 600 W/H 1-Drawer Unit (431X600x453)

| <b>Product Dimensions</b> |                                |
|---------------------------|--------------------------------|
| Height (mm):              | 431                            |
| Width (mm):               | 600                            |
| Depth (mm):               | 453                            |
| Nett Weight (kg):         | 19                             |
| Packaging Dimensions      |                                |
| Height (mm):              | 465                            |
| Width (mm):               | 625                            |
| Depth (mm):               | 480                            |
| Gross Weight (kg):        | 19.5                           |
| Packaging Data            |                                |
| Box Colour:               | Brown Cardboard Box            |
| Box Qty:                  | 1                              |
| Label Size:               | 100 x 50                       |
| Label Colour:             | White Label                    |
| Label Qty:                | 2                              |
| Outer Box Dimensions (If  | Applicable)                    |
| Height (mm):              |                                |
| Width (mm):               |                                |
| Depth (mm):               |                                |
| Gross Weight (kg):        |                                |
| Barcode:                  | 5056462643281                  |
| <b>Product Details</b>    |                                |
| Country of Origin:        | China                          |
| Fitting Instruction:      | No                             |
| CE & UKCA:                | N/A                            |
| FSC Certified Materials:  | Yes                            |
| Colour:                   | Satin Green                    |
| Construction Method:      | Cam & Wood Dowel               |
| Construction Type:        | Rigid                          |
| Cabinet Finish:           | MFC Painted Matt               |
| Fascia Finish:            | Mdf Painted Matt               |
| Cabinet Thickness (mm):   | 18                             |
| Fascia Thickness (mm):    | 18                             |
| Drawer Included:          | Yes                            |
| Drawer Type:              | 80mm High Metal S/C Inc Galler |
| No of Shelves:            | Not Applicable                 |
| Hinge Type:               | Not Applicable                 |
| Hinge Included:           | Not Applicable                 |
| Adjustable Legs:          | No, Not Required               |
| Fixings Included:         | Yes                            |
| Handle Style:             | Traditional                    |
| Waste Shroud:             | Yes                            |
| Handle Included:          | Yes, Supplied                  |