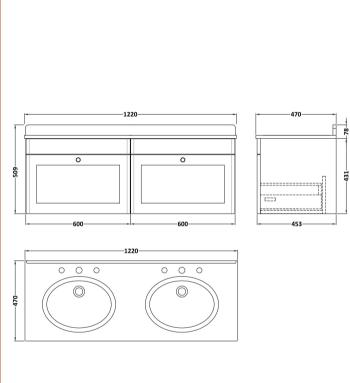

## ROXOR

Sales Code: CLC894GR6 Description: 1200 W/H 2-Drawer Unit & Marble Top

Knob

Handle Type:

Sales Code: LOM238 Description: 1200 Double Bowl Marble Top 3Th

| Product Dime         | nsions                                                   |
|----------------------|----------------------------------------------------------|
| Height (mm):         | 268                                                      |
| Width (mm):          | 1220                                                     |
| Depth (mm):          | 463                                                      |
| Nett Weight (kg)     |                                                          |
| Packaging Dir        |                                                          |
| Height (mm):         | 310                                                      |
| Width (mm):          | 1300                                                     |
| Depth (mm):          | 550                                                      |
| Gross Weight (kg     |                                                          |
| Packaging Date       |                                                          |
| Box Colour:          | White Cardboard Box                                      |
| Box Colour. Box Qty: | 1                                                        |
| Label Size:          | 100 x 50                                                 |
| Label Colour:        | White Label                                              |
| Label Oty:           | 2                                                        |
|                      | nensions (If Applicable)                                 |
| Height (mm):         | mensions (11 rippineusic)                                |
| Width (mm):          |                                                          |
| Depth (mm):          |                                                          |
| Gross Weight (kg     | r):                                                      |
| Barcode:             | 5056211819134                                            |
| <b>Product Detai</b> | ls                                                       |
| Country of Origin    | n: China                                                 |
| Fitting Instruction  |                                                          |
| Certification: CE    | E & UKCA: N/A WRAS: N/A WRAS No: N/A                     |
| Product Material:    | Vitreous China, Natural Marble                           |
| Fixing Supplied:     | No                                                       |
| Timing puppined.     |                                                          |
| Pans/Bidets:         | Trap Style: Not Applicable Includes Seat: Not Applicable |
| Seats:               | Seat Type: Not Applicable Material: Not Applicable       |
|                      | Function: Not Applicable Hinge Type: Not Applicable      |
|                      | Hinge Material: Not Applicable                           |
|                      |                                                          |
| Cisterns:            | Operating Type: Not Applicable Fittings: Not Applicable  |
| Cisterns.            | Lever Type: Not Applicable                               |
|                      | Level Type. Not applicable                               |
| Basins:              | Tap Hole: Three Tapholes Chain Stay Hole: No             |
|                      | Template: Not Applicable Waste Type Req: Slotted         |
|                      | Overflow Inc: Yes Overflow Cover: Yes                    |
|                      | Inner Bowl Depth (mm): 160mm                             |
|                      |                                                          |