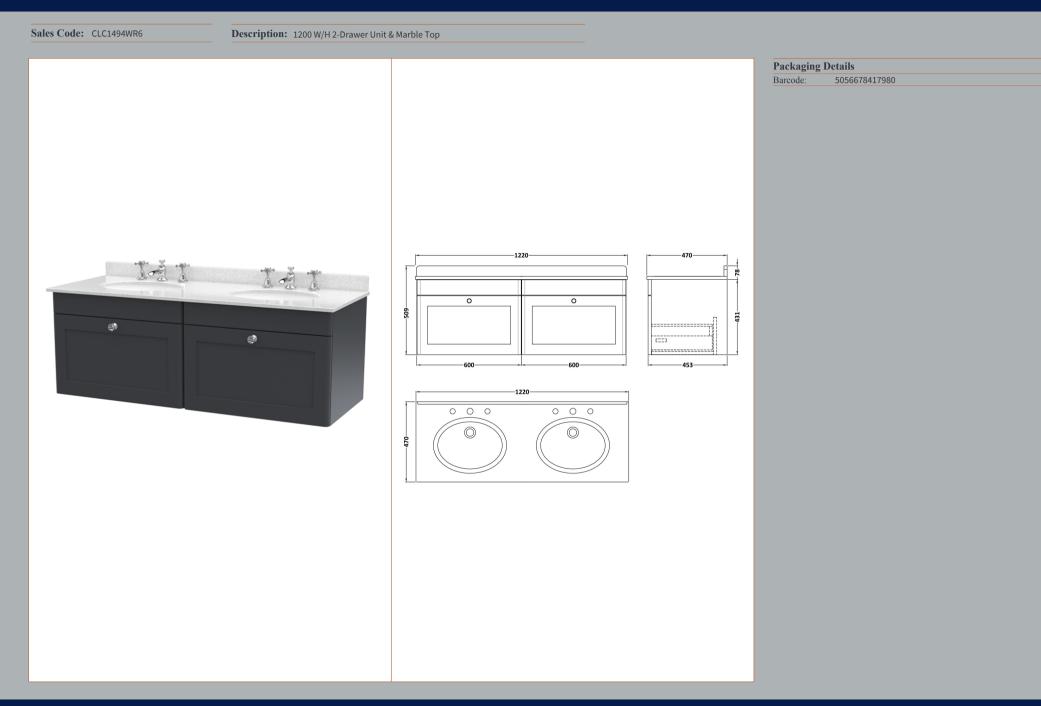

## TECHNICAL DATA SHEET

ROXOR

Sales Code: CLA1494

| Product Dimensions         |                                |
|----------------------------|--------------------------------|
| Height (mm):               | 431                            |
| Width (mm):                | 600                            |
| Depth (mm):                | 453                            |
| Nett Weight (kg):          | 19                             |
| Packaging Dimensions       |                                |
| Height (mm):               | 465                            |
| Width (mm):                | 625                            |
| Depth (mm):                | 480                            |
| Gross Weight (kg):         | 19.5                           |
| Packaging Data             |                                |
| Box Colour:                | Brown Cardboard Box            |
| Box Qty:                   | 1                              |
| Label Size:                | 100 x 50                       |
| Label Colour:              | White Label                    |
| Label Qty:                 | 2                              |
| Outer Box Dimensions (If A | Applicable)                    |
| Height (mm):               |                                |
| Width (mm):                |                                |
| Depth (mm):                |                                |
| Gross Weight (kg):         |                                |
| Barcode:                   | 5056462643298                  |
| Product Details            |                                |
| Country of Origin:         | China                          |
| Fitting Instruction:       | No                             |
| CE & UKCA:                 | N/A                            |
| FSC Certified Materials:   | Yes                            |
| Colour:                    | Satin Anthracite               |
| Construction Method:       | Cam & Wood Dowel               |
| Construction Type:         | Rigid                          |
| Cabinet Finish:            | MFC Painted Matt               |
| Fascia Finish:             | Mdf Painted Matt               |
| Cabinet Thickness (mm):    | 18                             |
| Fascia Thickness (mm):     | 18                             |
| Drawer Included:           | Yes                            |
| Drawer Type:               | 80mm High Metal S/C Inc Galler |
| No of Shelves:             | Not Applicable                 |
| Hinge Type:                | Not Applicable                 |
| Hinge Included:            | Not Applicable                 |
| Adjustable Legs:           | No, Not Required               |
| Fixings Included:          | Yes                            |
| Handle Style:              | Traditional                    |
| Waste Shroud:              | Yes                            |
| Handle Included:           | Yes, Supplied                  |
| Handle Type:               | Knob                           |