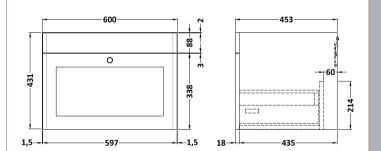

## TECHNICAL DATA SHEET

ROXOR

Sales Code: LOM237

Description: 1200 Double Bowl Marble Top 3Th

| Product Dime         | nsions                                                   |  |
|----------------------|----------------------------------------------------------|--|
| Height (mm):         | 268                                                      |  |
| Width (mm):          | 1220                                                     |  |
| Depth (mm):          | 463                                                      |  |
| Nett Weight (kg):    | 27.5                                                     |  |
| Packaging Din        | nensions                                                 |  |
| Height (mm):         | 310                                                      |  |
| Width (mm):          | 1300                                                     |  |
| Depth (mm):          | 550                                                      |  |
| Gross Weight (kg     | 3): 28                                                   |  |
| Packaging Dat        | ta                                                       |  |
| Box Colour:          | White Cardboard Box                                      |  |
| Box Qty:             | 1                                                        |  |
| Label Size:          | 100 x 50                                                 |  |
| Label Colour:        | White Label                                              |  |
| Label Qty:           | 2                                                        |  |
| <b>Outer Box Din</b> | nensions (If Applicable)                                 |  |
| Height (mm):         |                                                          |  |
| Width (mm):          |                                                          |  |
| Depth (mm):          |                                                          |  |
| Gross Weight (kg     | ;):                                                      |  |
| Barcode:             | 5056211819127                                            |  |
| Product Detail       | ls                                                       |  |
| Country of Origin    | n: China                                                 |  |
| Fitting Instruction  |                                                          |  |
| Certification: CE    | E & UKCA: N/A WRAS: N/A WRAS No: N/A                     |  |
| Product Material:    | Vitreous China, Natural Marble                           |  |
| Fixing Supplied:     | No                                                       |  |
|                      |                                                          |  |
| Pans/Bidets:         | Trap Style: Not Applicable Includes Seat: Not Applicable |  |
| Seats:               | Seat Type: Not Applicable Material: Not Applicable       |  |
|                      | Function: Not Applicable Hinge Type: Not Applicable      |  |
|                      | Hinge Material: Not Applicable                           |  |
| ~                    |                                                          |  |
| Cisterns:            | Operating Type: Not Applicable Fittings: Not Applicable  |  |
|                      | Lever Type: Not Applicable                               |  |
| Basins:              | Tap Hole: Three Tapholes Chain Stay Hole: No             |  |
|                      | Template: Not Applicable Waste Type Reg: Slotted         |  |
|                      | Overflow Inc: Yes Overflow Cover: Yes                    |  |
|                      | Inner Bowl Depth (mm): 160mm                             |  |