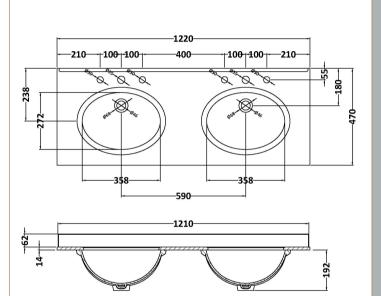

## TECHNICAL DATA SHEET

ROXOR

Sales Code: LOM237

Description: 1200 Double Bowl Marble Top 3Th

| Product Dime         | nsions                                                   |  |
|----------------------|----------------------------------------------------------|--|
| Height (mm):         | 268                                                      |  |
| Width (mm):          | 1220                                                     |  |
| Depth (mm):          | 463                                                      |  |
| Nett Weight (kg):    | 27.5                                                     |  |
| Packaging Din        | nensions                                                 |  |
| Height (mm):         | 310                                                      |  |
| Width (mm):          | 1300                                                     |  |
| Depth (mm):          | 550                                                      |  |
| Gross Weight (kg     | 3): 28                                                   |  |
| Packaging Dat        | ta                                                       |  |
| Box Colour:          | White Cardboard Box                                      |  |
| Box Qty:             | 1                                                        |  |
| Label Size:          | 100 x 50                                                 |  |
| Label Colour:        | White Label                                              |  |
| Label Qty:           | 2                                                        |  |
| <b>Outer Box Din</b> | nensions (If Applicable)                                 |  |
| Height (mm):         |                                                          |  |
| Width (mm):          |                                                          |  |
| Depth (mm):          |                                                          |  |
| Gross Weight (kg     | ;):                                                      |  |
| Barcode:             | 5056211819127                                            |  |
| Product Detail       | ls                                                       |  |
| Country of Origin    | n: China                                                 |  |
| Fitting Instruction  |                                                          |  |
| Certification: CE    | E & UKCA: N/A WRAS: N/A WRAS No: N/A                     |  |
| Product Material:    | Vitreous China, Natural Marble                           |  |
| Fixing Supplied:     | No                                                       |  |
|                      |                                                          |  |
| Pans/Bidets:         | Trap Style: Not Applicable Includes Seat: Not Applicable |  |
| Seats:               | Seat Type: Not Applicable Material: Not Applicable       |  |
|                      | Function: Not Applicable Hinge Type: Not Applicable      |  |
|                      | Hinge Material: Not Applicable                           |  |
| ~                    |                                                          |  |
| Cisterns:            | Operating Type: Not Applicable Fittings: Not Applicable  |  |
|                      | Lever Type: Not Applicable                               |  |
| Basins:              | Tap Hole: Three Tapholes Chain Stay Hole: No             |  |
|                      | Template: Not Applicable Waste Type Reg: Slotted         |  |
|                      | Overflow Inc: Yes Overflow Cover: Yes                    |  |
|                      | Inner Bowl Depth (mm): 160mm                             |  |