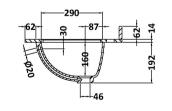

## TECHNICAL DATA SHEET

ROXOR

Sales Code: LOM237

Description: 1200 Double Bowl Marble Top 3Th

| Product Dime         | nsions                                                   |  |
|----------------------|----------------------------------------------------------|--|
| Height (mm):         | 268                                                      |  |
| Width (mm):          | 1220                                                     |  |
| Depth (mm):          | 463                                                      |  |
| Nett Weight (kg):    | 27.5                                                     |  |
| Packaging Din        | nensions                                                 |  |
| Height (mm):         | 310                                                      |  |
| Width (mm):          | 1300                                                     |  |
| Depth (mm):          | 550                                                      |  |
| Gross Weight (kg     | 3): 28                                                   |  |
| Packaging Dat        | ta                                                       |  |
| Box Colour:          | White Cardboard Box                                      |  |
| Box Qty:             | 1                                                        |  |
| Label Size:          | 100 x 50                                                 |  |
| Label Colour:        | White Label                                              |  |
| Label Qty:           | 2                                                        |  |
| <b>Outer Box Din</b> | nensions (If Applicable)                                 |  |
| Height (mm):         |                                                          |  |
| Width (mm):          |                                                          |  |
| Depth (mm):          |                                                          |  |
| Gross Weight (kg     | ;):                                                      |  |
| Barcode:             | 5056211819127                                            |  |
| Product Detail       | ls                                                       |  |
| Country of Origin    | n: China                                                 |  |
| Fitting Instruction  |                                                          |  |
| Certification: CE    | E & UKCA: N/A WRAS: N/A WRAS No: N/A                     |  |
| Product Material:    | Vitreous China, Natural Marble                           |  |
| Fixing Supplied:     | No                                                       |  |
|                      |                                                          |  |
| Pans/Bidets:         | Trap Style: Not Applicable Includes Seat: Not Applicable |  |
| Seats:               | Seat Type: Not Applicable Material: Not Applicable       |  |
|                      | Function: Not Applicable Hinge Type: Not Applicable      |  |
|                      | Hinge Material: Not Applicable                           |  |
| ~                    |                                                          |  |
| Cisterns:            | Operating Type: Not Applicable Fittings: Not Applicable  |  |
|                      | Lever Type: Not Applicable                               |  |
| Basins:              | Tap Hole: Three Tapholes Chain Stay Hole: No             |  |
|                      | Template: Not Applicable Waste Type Reg: Slotted         |  |
|                      | Overflow Inc: Yes Overflow Cover: Yes                    |  |
|                      | Inner Bowl Depth (mm): 160mm                             |  |