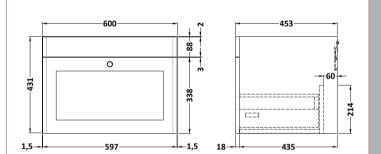

## TECHNICAL DATA SHEET

ROXOR

Sales Code: CLA294

**Description:** 600 W/H 1-Drawer Unit (431X600x453)

| Product Dimensions         |                                |
|----------------------------|--------------------------------|
| Height (mm):               | 431                            |
| Width (mm):                | 600                            |
| Depth (mm):                | 453                            |
| Nett Weight (kg):          | 19                             |
| Packaging Dimensions       |                                |
| Height (mm):               | 465                            |
| Width (mm):                | 625                            |
| Depth (mm):                | 480                            |
| Gross Weight (kg):         | 19.5                           |
| Packaging Data             |                                |
| Box Colour:                | Brown Cardboard Box            |
| Box Qty:                   | 1                              |
| Label Size:                | <br>100 x 50                   |
| Label Colour:              | White Label                    |
| Label Oty:                 | 2                              |
| Outer Box Dimensions (If A | (pnlicable)                    |
| Height (mm):               |                                |
| Width (mm):                |                                |
| Depth (mm):                |                                |
| Gross Weight (kg):         |                                |
| Barcode:                   | 5056462643274                  |
| Product Details            | 5050102013211                  |
| Country of Origin:         | China                          |
| Fitting Instruction:       | No                             |
| CE & UKCA:                 | N/A                            |
| FSC Certified Materials:   | Yes                            |
| Colour:                    | Satin Grey                     |
| Construction Method:       | Cam & Wood Dowel               |
| Construction Type:         | Rigid                          |
| Cabinet Finish:            | MFC Painted Matt               |
| Fascia Finish:             | Mdf Painted Matt               |
| Cabinet Thickness (mm):    | 18                             |
| Fascia Thickness (mm):     | 18                             |
| Drawer Included:           | Yes                            |
| Drawer Type:               | 80mm High Metal S/C Inc Galler |
| No of Shelves:             | Not Applicable                 |
| Hinge Type:                | Not Applicable                 |
| Hinge Included:            | Not Applicable                 |
| Adjustable Legs:           | No, Not Required               |
| Fixings Included:          | Yes                            |
| Handle Style:              | Traditional                    |
| Waste Shroud:              | Yes                            |
| Handle Included:           | Yes, Supplied                  |
| Handle Type:               | ies, supplied                  |