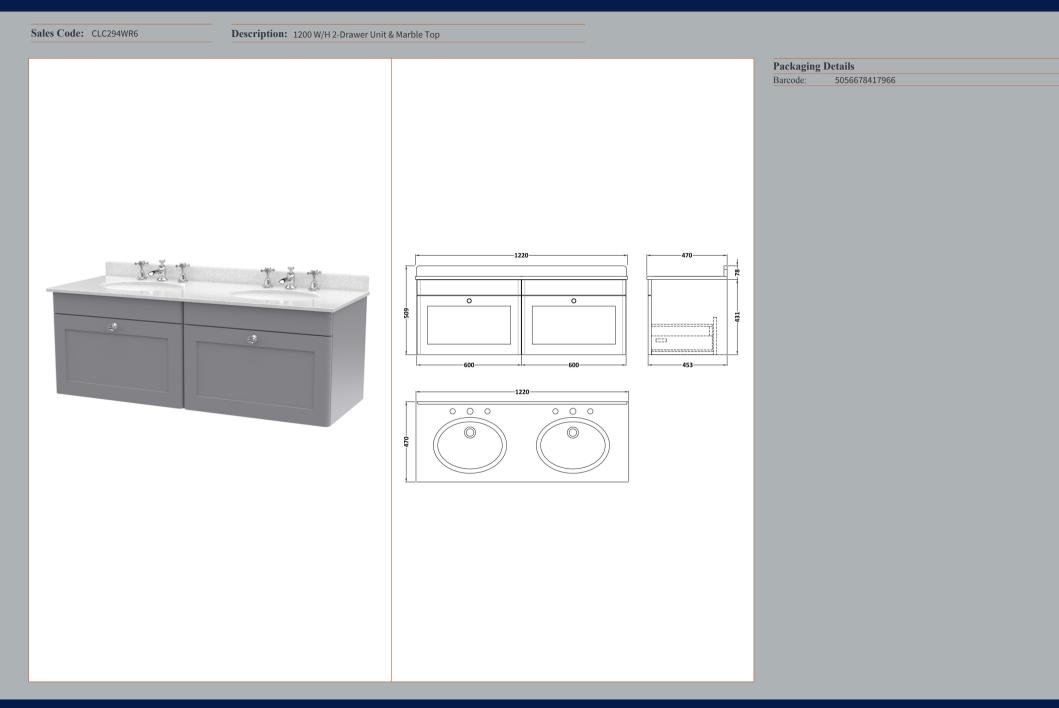

## TECHNICAL DATA SHEET





## TECHNICAL DATA SHEET

ROXOR

Sales Code: CLA294

**Description:** 600 W/H 1-Drawer Unit (431X600x453)





| Product Dimensions         |                                |
|----------------------------|--------------------------------|
| Height (mm):               | 431                            |
| Width (mm):                | 600                            |
| Depth (mm):                | 453                            |
| Nett Weight (kg):          | 19                             |
| Packaging Dimensions       |                                |
| Height (mm):               | 465                            |
| Width (mm):                | 625                            |
| Depth (mm):                | 480                            |
| Gross Weight (kg):         | 19.5