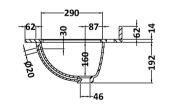

## TECHNICAL DATA SHEET

ROXOR

Sales Code: LOM237

Description: 1200 Double Bowl Marble Top 3Th

| Product Dime         | nsions                                                   |  |  |
|----------------------|----------------------------------------------------------|--|--|
| Height (mm):         | 268                                                      |  |  |
| Width (mm):          | 1220                                                     |  |  |
| Depth (mm):          | 463                                                      |  |  |
| Nett Weight (kg):    | 27.5                                                     |  |  |
| Packaging Din        | nensions                                                 |  |  |
| Height (mm):         | 310                                                      |  |  |
| Width (mm):          | 1300                                                     |  |  |
| Depth (mm):          | 550                                                      |  |  |
| Gross Weight (kg     | 3): 28                                                   |  |  |
| Packaging Dat        | ta                                                       |  |  |
| Box Colour:          | White Cardboard Box                                      |  |  |
| Box Qty:             | 1                                                        |  |  |
| Label Size:          | 100 x 50                                                 |  |  |
| Label Colour:        | White Label                                              |  |  |
| Label Qty:           | 2                                                        |  |  |
| <b>Outer Box Din</b> | nensions (If Applicable)                                 |  |  |
| Height (mm):         |                                                          |  |  |
| Width (mm):          |                                                          |  |  |
| Depth (mm):          |                                                          |  |  |
| Gross Weight (kg     | ;):                                                      |  |  |
| Barcode:             | 5056211819127                                            |  |  |
| Product Detail       | ls                                                       |  |  |
| Country of Origin    | n: China                                                 |  |  |
| Fitting Instruction  |                                                          |  |  |
| Certification: CE    | E & UKCA: N/A WRAS: N/A WRAS No: N/A                     |  |  |
| Product Material:    | Vitreous China, Natural Marble                           |  |  |
| Fixing Supplied:     | No                                                       |  |  |
|                      |                                                          |  |  |
| Pans/Bidets:         | Trap Style: Not Applicable Includes Seat: Not Applicable |  |  |
| Seats:               | Seat Type: Not Applicable Material: Not Applicable       |  |  |
|                      | Function: Not Applicable Hinge Type: Not Applicable      |  |  |
|                      | Hinge Material: Not Applicable                           |  |  |
| ~                    |                                                          |  |  |
| Cisterns:            | Operating Type: Not Applicable Fittings: Not Applicable  |  |  |
|                      | Lever Type: Not Applicable                               |  |  |
| Basins:              | Tap Hole: Three Tapholes Chain Stay Hole: No             |  |  |
|                      | Template: Not Applicable Waste Type Reg: Slotted         |  |  |
|                      | Overflow Inc: Yes Overflow Cover: Yes                    |  |  |
|                      | Inner Bowl Depth (mm): 160mm                             |  |  |