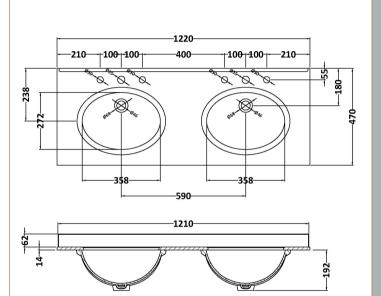

## TECHNICAL DATA SHEET

ROXOR

Sales Code: LOM237

Description: 1200 Double Bowl Marble Top 3Th

| Product Dime         | nsions                                                   |  |  |
|----------------------|----------------------------------------------------------|--|--|
| Height (mm):         | 268                                                      |  |  |
| Width (mm):          | 1220                                                     |  |  |
| Depth (mm):          | 463                                                      |  |  |
| Nett Weight (kg):    | 27.5                                                     |  |  |
| Packaging Din        | nensions                                                 |  |  |
| Height (mm):         | 310                                                      |  |  |
| Width (mm):          | 1300                                                     |  |  |
| Depth (mm):          | 550                                                      |  |  |
| Gross Weight (kg     | 3): 28                                                   |  |  |
| Packaging Dat        | ta                                                       |  |  |
| Box Colour:          | White Cardboard Box                                      |  |  |
| Box Qty:             | 1                                                        |  |  |
| Label Size:          | 100 x 50                                                 |  |  |
| Label Colour:        | White Label                                              |  |  |
| Label Qty:           | 2                                                        |  |  |
| <b>Outer Box Din</b> | nensions (If Applicable)                                 |  |  |
| Height (mm):         |                                                          |  |  |
| Width (mm):          |                                                          |  |  |
| Depth (mm):          |                                                          |  |  |
| Gross Weight (kg     | ;):                                                      |  |  |
| Barcode:             | 5056211819127                                            |  |  |
| Product Detail       | ls                                                       |  |  |
| Country of Origin    | n: China                                                 |  |  |
| Fitting Instruction  |                                                          |  |  |
| Certification: CE    | E & UKCA: N/A WRAS: N/A WRAS No: N/A                     |  |  |
| Product Material:    | Vitreous China, Natural Marble                           |  |  |
| Fixing Supplied:     | No                                                       |  |  |
|                      |                                                          |  |  |
| Pans/Bidets:         | Trap Style: Not Applicable Includes Seat: Not Applicable |  |  |
| Seats:               | Seat Type: Not Applicable Material: Not Applicable       |  |  |
|                      | Function: Not Applicable Hinge Type: Not Applicable      |  |  |
|                      | Hinge Material: Not Applicable                           |  |  |
| ~                    |                                                          |  |  |
| Cisterns:            | Operating Type: Not Applicable Fittings: Not Applicable  |  |  |
|                      | Lever Type: Not Applicable                               |  |  |
| Basins:              | Tap Hole: Three Tapholes Chain Stay Hole: No             |  |  |
|                      | Template: Not Applicable Waste Type Reg: Slotted         |  |  |
|                      | Overflow Inc: Yes Overflow Cover: Yes                    |  |  |
|                      | Inner Bowl Depth (mm): 160mm                             |  |  |