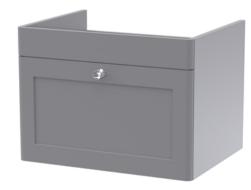

## TECHNICAL DATA SHEET

ROXOR

Sales Code: CLA294

**Description:** 600 W/H 1-Drawer Unit (431X600x453)

| Product Dimensions         |                                |
|----------------------------|--------------------------------|
| Height (mm):               | 431                            |
| Width (mm):                | 600                            |
| Depth (mm):                | 453                            |
| Nett Weight (kg):          | 19                             |
| Packaging Dimensions       |                                |
| Height (mm):               | 465                            |
| Width (mm):                | 625                            |
| Depth (mm):                | 480                            |
| Gross Weight (kg):         | 19.5                           |
| Packaging Data             |                                |
| Box Colour:                | Brown Cardboard Box            |
| Box Qty:                   | 1                              |
| Label Size:                | <br>100 x 50                   |
| Label Colour:              | White Label                    |
| Label Oty:                 | 2                              |
| Outer Box Dimensions (If A | (pnlicable)                    |
| Height (mm):               |                                |
| Width (mm):                |                                |
| Depth (mm):                |                                |
| Gross Weight (kg):         |                                |
| Barcode:                   | 5056462643274                  |
| Product Details            | 5050102013211                  |
| Country of Origin:         | China                          |
| Fitting Instruction:       | No                             |
| CE & UKCA:                 | N/A                            |
| FSC Certified Materials:   | Yes                            |
| Colour:                    | Satin Grey                     |
| Construction Method:       | Cam & Wood Dowel               |
| Construction Type:         | Rigid                          |
| Cabinet Finish:            | MFC Painted Matt               |
| Fascia Finish:             | Mdf Painted Matt               |
| Cabinet Thickness (mm):    | 18                             |
| Fascia Thickness (mm):     | 18                             |
| Drawer Included:           | Yes                            |
| Drawer Type:               | 80mm High Metal S/C Inc Galler |
| No of Shelves:             | Not Applicable                 |
| Hinge Type:                | Not Applicable                 |
| Hinge Included:            | Not Applicable                 |
| Adjustable Legs:           | No, Not Required               |
| Fixings Included:          | Yes                            |
| Handle Style:              | Traditional                    |
| Waste Shroud:              | Yes                            |
| Handle Included:           | Yes, Supplied                  |
| Handle Type:               | ies, supplied                  |