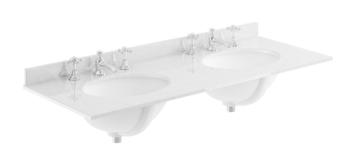

## TECHNICAL DATA SHEET

ROXOR

Sales Code: LOM237

Description: 1200 Double Bowl Marble Top 3Th

| Product Dime         | nsions                                                   |  |  |
|----------------------|----------------------------------------------------------|--|--|
| Height (mm):         | 268                                                      |  |  |
| Width (mm):          | 1220                                                     |  |  |
| Depth (mm):          | 463                                                      |  |  |
| Nett Weight (kg):    | 27.5                                                     |  |  |
| Packaging Din        | nensions                                                 |  |  |
| Height (mm):         | 310                                                      |  |  |
| Width (mm):          | 1300                                                     |  |  |
| Depth (mm):          | 550                                                      |  |  |
| Gross Weight (kg     | 3): 28                                                   |  |  |
| Packaging Dat        | ta                                                       |  |  |
| Box Colour:          | White Cardboard Box                                      |  |  |
| Box Qty:             | 1                                                        |  |  |
| Label Size:          | 100 x 50                                                 |  |  |
| Label Colour:        | White Label                                              |  |  |
| Label Qty:           | 2                                                        |  |  |
| <b>Outer Box Din</b> | nensions (If Applicable)                                 |  |  |
| Height (mm):         |                                                          |  |  |
| Width (mm):          |                                                          |  |  |
| Depth (mm):          |                                                          |  |  |
| Gross Weight (kg     | ;):                                                      |  |  |
| Barcode:             | 5056211819127                                            |  |  |
| Product Detail       | ls                                                       |  |  |
| Country of Origin    | n: China                                                 |  |  |
| Fitting Instruction  |                                                          |  |  |
| Certification: CE    | E & UKCA: N/A WRAS: N/A WRAS No: N/A                     |  |  |
| Product Material:    | Vitreous China, Natural Marble                           |  |  |
| Fixing Supplied:     | No                                                       |  |  |
|                      |                                                          |  |  |
| Pans/Bidets:         | Trap Style: Not Applicable Includes Seat: Not Applicable |  |  |
| Seats:               | Seat Type: Not Applicable Material: Not Applicable       |  |  |
|                      | Function: Not Applicable Hinge Type: Not Applicable      |  |  |
|                      | Hinge Material: Not Applicable                           |  |  |
| ~                    |                                                          |  |  |
| Cisterns:            | Operating Type: Not Applicable Fittings: Not Applicable  |  |  |
|                      | Lever Type: Not Applicable                               |  |  |
| Basins:              | Tap Hole: Three Tapholes Chain Stay Hole: No             |  |  |
|                      | Template: Not Applicable Waste Type Reg: Slotted         |  |  |
|                      | Overflow Inc: Yes Overflow Cover: Yes                    |  |  |
|                      | Inner Bowl Depth (mm): 160mm                             |  |  |