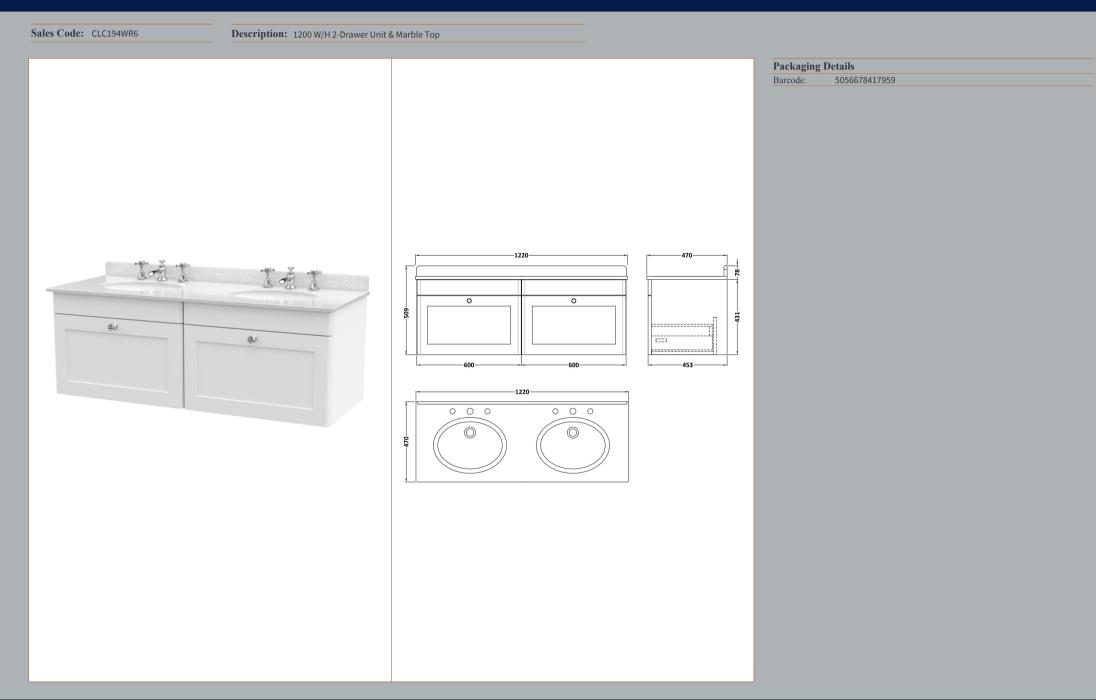

## TECHNICAL DATA SHEET

ROXOR

Sales Code: CLA194

**Description:** 600 W/H 1-Drawer Unit (431X600x453)

| Product Dimensions         |                                |
|----------------------------|--------------------------------|
| Height (mm):               | 431                            |
| Width (mm):                | 600                            |
| Depth (mm):                | 453                            |
| Nett Weight (kg):          | 19                             |
| Packaging Dimensions       |                                |
| Height (mm):               | 465                            |
| Width (mm):                | 625                            |
| Depth (mm):                | 480                            |
| Gross Weight (kg):         | 19.5                           |
| Packaging Data             |                                |
| Box Colour:                | Brown Cardboard Box            |
| Box Qty:                   | 1                              |
| Label Size:                | 100 x 50                       |
| Label Colour:              | White Label                    |
| Label Qty:                 | 2                              |
| Outer Box Dimensions (If A | Applicable)                    |
| Height (mm):               |                                |
| Width (mm):                |                                |
| Depth (mm):                |                                |
| Gross Weight (kg):         |                                |
| Barcode:                   | 5056462643267                  |
| Product Details            | 3030102013201                  |
| Country of Origin:         | China                          |
| Fitting Instruction:       | No                             |
| CE & UKCA                  | N/A                            |
| FSC Certified Materials:   | Yes                            |
| Colour:                    | Satin White                    |
| Construction Method:       | Cam & Wood Dowel               |
| Construction Type:         | Rigid                          |
| Cabinet Finish:            | MFC Painted Matt               |
| Fascia Finish:             | Mdf Painted Matt               |
| Cabinet Thickness (mm):    | 18                             |
| Fascia Thickness (mm):     | 18                             |
| Drawer Included:           | Yes                            |
| Drawer Type:               | 80mm High Metal S/C Inc Galler |
| No of Shelves:             | Not Applicable                 |
| Hinge Type:                | Not Applicable                 |
| Hinge Included:            | Not Applicable                 |
| Adjustable Legs:           | No, Not Required               |
| Fixings Included:          | Yes                            |
| Handle Style:              | Traditional                    |
| Waste Shroud:              | Yes                            |
| Handle Included:           | Yes, Supplied                  |
| Handle Type:               | Knob                           |