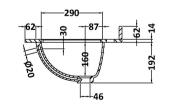

## TECHNICAL DATA SHEET

ROXOR

Sales Code: LOM237

Description: 1200 Double Bowl Marble Top 3Th

| Product Dime         | nsions                                                   |
|----------------------|----------------------------------------------------------|
| Height (mm):         | 268                                                      |
| Width (mm):          | 1220                                                     |
| Depth (mm):          | 463                                                      |
| Nett Weight (kg):    | 27.5                                                     |
| Packaging Din        | nensions                                                 |
| Height (mm):         | 310                                                      |
| Width (mm):          | 1300                                                     |
| Depth (mm):          | 550                                                      |
| Gross Weight (kg     | 3): 28                                                   |
| Packaging Dat        | ta                                                       |
| Box Colour:          | White Cardboard Box                                      |
| Box Qty:             | 1                                                        |
| Label Size:          | 100 x 50                                                 |
| Label Colour:        | White Label                                              |
| Label Qty:           | 2                                                        |
| <b>Outer Box Din</b> | nensions (If Applicable)                                 |
| Height (mm):         |                                                          |
| Width (mm):          |                                                          |
| Depth (mm):          |                                                          |
| Gross Weight (kg     | ;):                                                      |
| Barcode:             | 5056211819127                                            |
| Product Detail       | ls                                                       |
| Country of Origin    | n: China                                                 |
| Fitting Instruction  |                                                          |
| Certification: CE    | E & UKCA: N/A WRAS: N/A WRAS No: N/A                     |
| Product Material:    | Vitreous China, Natural Marble                           |
| Fixing Supplied:     | No                                                       |
|                      |                                                          |
| Pans/Bidets:         | Trap Style: Not Applicable Includes Seat: Not Applicable |
| Seats:               | Seat Type: Not Applicable Material: Not Applicable       |
|                      | Function: Not Applicable Hinge Type: Not Applicable      |
|                      | Hinge Material: Not Applicable                           |
| ~                    |                                                          |
| Cisterns:            | Operating Type: Not Applicable Fittings: Not Applicable  |
|                      | Lever Type: Not Applicable                               |
| Basins:              | Tap Hole: Three Tapholes Chain Stay Hole: No             |
|                      | Template: Not Applicable Waste Type Reg: Slotted         |
|                      | Overflow Inc: Yes Overflow Cover: Yes                    |
|                      | Inner Bowl Depth (mm): 160mm                             |