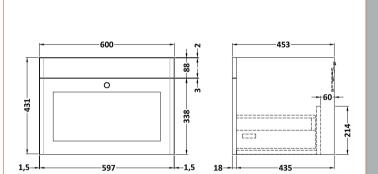

## TECHNICAL DATA SHEET

ROXOR

Sales Code: LOM237

Description: 1200 Double Bowl Marble Top 3Th

| Product Dime         | nsions                                                   |
|----------------------|----------------------------------------------------------|
| Height (mm):         | 268                                                      |
| Width (mm):          | 1220                                                     |
| Depth (mm):          | 463                                                      |
| Nett Weight (kg):    | 27.5                                                     |
| Packaging Din        | nensions                                                 |
| Height (mm):         | 310                                                      |
| Width (mm):          | 1300                                                     |
| Depth (mm):          | 550                                                      |
| Gross Weight (kg     | 3): 28                                                   |
| Packaging Dat        | ta                                                       |
| Box Colour:          | White Cardboard Box                                      |
| Box Qty:             | 1                                                        |
| Label Size:          | 100 x 50                                                 |
| Label Colour:        | White Label                                              |
| Label Qty:           | 2                                                        |
| <b>Outer Box Din</b> | nensions (If Applicable)                                 |
| Height (mm):         |                                                          |
| Width (mm):          |                                                          |
| Depth (mm):          |                                                          |
| Gross Weight (kg     | ;):                                                      |
| Barcode:             | 5056211819127                                            |
| Product Detail       | ls                                                       |
| Country of Origin    | n: China                                                 |
| Fitting Instruction  |                                                          |
| Certification: CE    | E & UKCA: N/A WRAS: N/A WRAS No: N/A                     |
| Product Material:    | Vitreous China, Natural Marble                           |
| Fixing Supplied:     | No                                                       |
|                      |                                                          |
| Pans/Bidets:         | Trap Style: Not Applicable Includes Seat: Not Applicable |
| Seats:               | Seat Type: Not Applicable Material: Not Applicable       |
|                      | Function: Not Applicable Hinge Type: Not Applicable      |
|                      | Hinge Material: Not Applicable                           |
| ~                    |                                                          |
| Cisterns:            | Operating Type: Not Applicable Fittings: Not Applicable  |
|                      | Lever Type: Not Applicable                               |
| Basins:              | Tap Hole: Three Tapholes Chain Stay Hole: No             |
|                      | Template: Not Applicable Waste Type Reg: Slotted         |
|                      | Overflow Inc: Yes Overflow Cover: Yes                    |
|                      | Inner Bowl Depth (mm): 160mm                             |