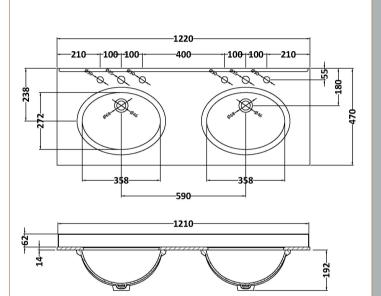

## TECHNICAL DATA SHEET

ROXOR

Sales Code: LOM237

Description: 1200 Double Bowl Marble Top 3Th

| Product Dime         | nsions                                                   |
|----------------------|----------------------------------------------------------|
| Height (mm):         | 268                                                      |
| Width (mm):          | 1220                                                     |
| Depth (mm):          | 463                                                      |
| Nett Weight (kg):    | 27.5                                                     |
| Packaging Din        | nensions                                                 |
| Height (mm):         | 310                                                      |
| Width (mm):          | 1300                                                     |
| Depth (mm):          | 550                                                      |
| Gross Weight (kg     | 3): 28                                                   |
| Packaging Dat        | ta                                                       |
| Box Colour:          | White Cardboard Box                                      |
| Box Qty:             | 1                                                        |
| Label Size:          | 100 x 50                                                 |
| Label Colour:        | White Label                                              |
| Label Qty:           | 2                                                        |
| <b>Outer Box Din</b> | nensions (If Applicable)                                 |
| Height (mm):         |                                                          |
| Width (mm):          |                                                          |
| Depth (mm):          |                                                          |
| Gross Weight (kg     | ;):                                                      |
| Barcode:             | 5056211819127                                            |
| Product Detail       | ls                                                       |
| Country of Origin    | n: China                                                 |
| Fitting Instruction  |                                                          |
| Certification: CE    | E & UKCA: N/A WRAS: N/A WRAS No: N/A                     |
| Product Material:    | Vitreous China, Natural Marble                           |
| Fixing Supplied:     | No                                                       |
|                      |                                                          |
| Pans/Bidets:         | Trap Style: Not Applicable Includes Seat: Not Applicable |
| Seats:               | Seat Type: Not Applicable Material: Not Applicable       |
|                      | Function: Not Applicable Hinge Type: Not Applicable      |
|                      | Hinge Material: Not Applicable                           |
| ~                    |                                                          |
| Cisterns:            | Operating Type: Not Applicable Fittings: Not Applicable  |
|                      | Lever Type: Not Applicable                               |
| Basins:              | Tap Hole: Three Tapholes Chain Stay Hole: No             |
|                      | Template: Not Applicable Waste Type Reg: Slotted         |
|                      | Overflow Inc: Yes Overflow Cover: Yes                    |
|                      | Inner Bowl Depth (mm): 160mm                             |