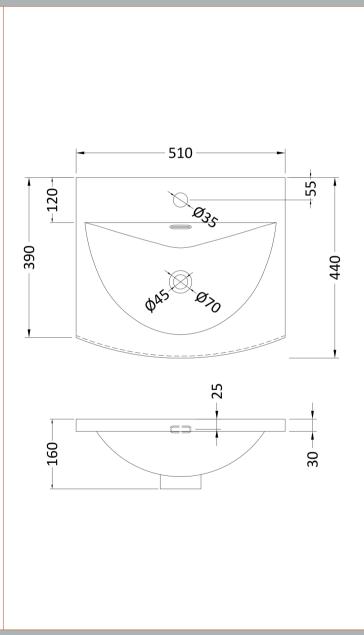

Strap

Handle Type:

Sales Code: NVM042 Description: 500 Curved Basin 1Th

| Product Dime                                                   | nsions                                              |                   |                               |  |
|----------------------------------------------------------------|-----------------------------------------------------|-------------------|-------------------------------|--|
| Height (mm):                                                   |                                                     | 160               |                               |  |
| Width (mm):                                                    |                                                     | 510               |                               |  |
| Depth (mm):                                                    |                                                     | 440               |                               |  |
| Nett Weight (kg)                                               |                                                     | 9                 |                               |  |
| Packaging Dir                                                  |                                                     |                   |                               |  |
| Height (mm):                                                   |                                                     | 190               |                               |  |
| Width (mm):                                                    |                                                     | 530               |                               |  |
| Depth (mm):                                                    |                                                     | 415               |                               |  |
| Gross Weight (kg                                               | g):                                                 | 9.5               |                               |  |
| Packaging Da                                                   | ta                                                  |                   |                               |  |
| Box Colour:                                                    |                                                     | Brown Card        | board Box - Printed           |  |
| Box Qty:                                                       |                                                     | 1                 |                               |  |
| Label Size:                                                    |                                                     | 100 x 50          |                               |  |
| Label Colour:                                                  |                                                     | White Label       |                               |  |
| Label Qty:                                                     |                                                     | 2                 |                               |  |
| Outer Box Dir                                                  | nensions (If Appli                                  | cable)            |                               |  |
| Height (mm):                                                   |                                                     |                   |                               |  |
| Width (mm):                                                    |                                                     |                   |                               |  |
| Depth (mm):                                                    |                                                     |                   |                               |  |
| Gross Weight (kg                                               | g):                                                 |                   |                               |  |
| Barcode:                                                       | !                                                   | 5056462620        | 985                           |  |
| <b>Product Detai</b>                                           | ls                                                  |                   |                               |  |
| Country of Origin                                              | n:                                                  | China             |                               |  |
| Fitting Instructio                                             | n: I                                                | No                |                               |  |
| Certification: CI                                              | E & UKCA: No V                                      | WRAS: N/A         | WRAS No: N/A                  |  |
| Product Material                                               | : '                                                 | Vitreous China    |                               |  |
| Fixing Supplied:                                               | l                                                   | No                |                               |  |
|                                                                |                                                     |                   |                               |  |
| Pans/Bidets:                                                   | Trap Style: Not App                                 | olicable          | Includes Seat: Not Applicable |  |
| Seats:                                                         | Seat Type: Not App                                  | licable           | Material: Not Applicable      |  |
|                                                                | Function: Not Applicable Hinge Type: Not Applicable |                   |                               |  |
|                                                                | Hinge Material: Not                                 |                   |                               |  |
|                                                                |                                                     | p p · · · · · · · |                               |  |
| Cisterns: Operating Type: Not Applicable Fittings: Not Applica |                                                     |                   |                               |  |
| Cisteriis:                                                     | Lever Type: Not Applicable                          |                   |                               |  |
|                                                                | Level Type. Not Ap                                  | Pileabie          |                               |  |
| Basins:                                                        | Tap Hole: One Tapl                                  | hole              | Chain Stay Hole: No           |  |
|                                                                | Template: Not Requ                                  |                   | Waste Type Req: Slotted       |  |
|                                                                | Overflow Inc: Yes                                   |                   | Overflow Cover: Yes           |  |
|                                                                | Inner Bowl Depth (mm): 125mm                        |                   |                               |  |
|                                                                | miner bowr Deptii (ii                               | <i>)</i> . 125MN  | 1                             |  |