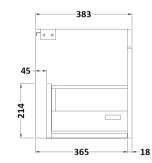

## **Packaging Details**

Barcode: 5056462621425

Sales Code: MOC382 Description: 500 Wall Hung Single Drawer Basin Unit

| <b>Product Dimensions</b>   |                           |  |  |
|-----------------------------|---------------------------|--|--|
| Height (mm):                | 430                       |  |  |
| Width (mm):                 | 500                       |  |  |
| Depth (mm):                 | 383                       |  |  |
| Nett Weight (kg):           | 12                        |  |  |
| <b>Packaging Dimensions</b> |                           |  |  |
| Height (mm):                | 450                       |  |  |
| Width (mm):                 | 520                       |  |  |
| Depth (mm):                 | 405                       |  |  |
| Gross Weight (kg):          | 12.5                      |  |  |
| Packaging Data              |                           |  |  |
| Box Colour:                 | Brown Cardboard Box       |  |  |
| Box Qty:                    | 1                         |  |  |
| Label Size:                 | 100 x 50                  |  |  |
| Label Colour:               | White Label               |  |  |
| Label Qty:                  | 2                         |  |  |
| Outer Box Dimensions (If A  | Applicable)               |  |  |
| Height (mm):                | ,                         |  |  |
| Width (mm):                 |                           |  |  |
| Depth (mm):                 |                           |  |  |
| Gross Weight (kg):          |                           |  |  |
| Barcode:                    | 5055275869956             |  |  |
| <b>Product Details</b>      |                           |  |  |
| Country of Origin:          | China                     |  |  |
| Fitting Instruction:        | No                        |  |  |
| CE & UKCA:                  | N/A                       |  |  |
| FSC Certified Materials:    | Yes                       |  |  |
| Colour:                     | Gloss Grey                |  |  |
| Construction Method:        | Cam & Wood Dowel          |  |  |
| Construction Type:          | Rigid                     |  |  |
| Cabinet Finish:             | MFC Painted Gloss         |  |  |
| Fascia Finish:              | Mdf Painted Gloss         |  |  |
| Cabinet Thickness (mm):     | 16                        |  |  |
| Fascia Thickness (mm):      | 18                        |  |  |
| Drawer Included:            | Yes                       |  |  |
| Drawer Type:                | 80mm High Metal Softclose |  |  |
| No of Shelves:              | 0                         |  |  |
| Hinge Type:                 | Not Applicable            |  |  |
| Hinge Included:             | Not Applicable            |  |  |
| Adjustable Legs:            | No, Not Required          |  |  |
| Fixings Included:           | Yes                       |  |  |
| Handle Style:               | Contemporary              |  |  |
| Waste Shroud:               | Yes                       |  |  |
| Handle Included:            | Yes, Supplied             |  |  |