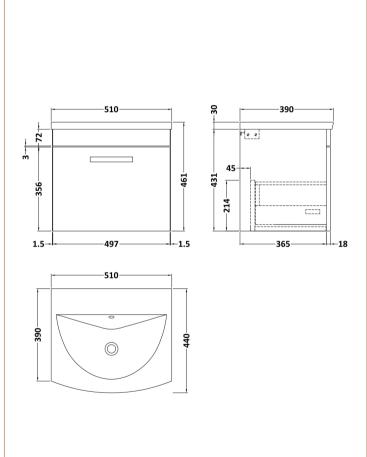

## **Packaging Details**

Barcode: 5056462621425

Sales Code: MOC382 Description: 500 Wall Hung Single Drawer Basin Unit

| <b>Product Dimensions</b>   |                           |  |  |
|-----------------------------|---------------------------|--|--|
| Height (mm):                | 430                       |  |  |
| Width (mm):                 | 500                       |  |  |
| Depth (mm):                 | 383                       |  |  |
| Nett Weight (kg):           | 12                        |  |  |
| <b>Packaging Dimensions</b> |                           |  |  |
| Height (mm):                | 450                       |  |  |
| Width (mm):                 | 520                       |  |  |
| Depth (mm):                 | 405                       |  |  |
| Gross Weight (kg):          | 12.5                      |  |  |
| Packaging Data              |                           |  |  |
| Box Colour:                 | Brown Cardboard Box       |  |  |
| Box Qty:                    | 1                         |  |  |
| Label Size:                 | 100 x 50                  |  |  |
| Label Colour:               | White Label               |  |  |
| Label Qty:                  | 2                         |  |  |
| Outer Box Dimensions (If A  | Applicable)               |  |  |
| Height (mm):                | ,                         |  |  |
| Width (mm):                 |                           |  |  |
| Depth (mm):                 |                           |  |  |
| Gross Weight (kg):          |                           |  |  |
| Barcode:                    | 5055275869956             |  |  |
| <b>Product Details</b>      |                           |  |  |
| Country of Origin:          | China                     |  |  |
| Fitting Instruction:        | No                        |  |  |
| CE & UKCA:                  | N/A                       |  |  |
| FSC Certified Materials:    | Yes                       |  |  |
| Colour:                     | Gloss Grey                |  |  |
| Construction Method:        | Cam & Wood Dowel          |  |  |
| Construction Type:          | Rigid                     |  |  |
| Cabinet Finish:             | MFC Painted Gloss         |  |  |
| Fascia Finish:              | Mdf Painted Gloss         |  |  |
| Cabinet Thickness (mm):     | 16                        |  |  |
| Fascia Thickness (mm):      | 18                        |  |  |
| Drawer Included:            | Yes                       |  |  |
| Drawer Type:                | 80mm High Metal Softclose |  |  |
| No of Shelves:              | 0                         |  |  |
| Hinge Type:                 | Not Applicable            |  |  |
| Hinge Included:             | Not Applicable            |  |  |
| Adjustable Legs:            | No, Not Required          |  |  |
| Fixings Included:           | Yes                       |  |  |
| Handle Style:               | Contemporary              |  |  |
| Waste Shroud:               | Yes                       |  |  |
| Handle Included:            | Yes, Supplied             |  |  |

Strap

Handle Type:

Sales Code: NVM042 Description: 500 Curved Basin 1Th

| Product Dime                                                   | nsions                                              |                   |                               |  |
|----------------------------------------------------------------|-----------------------------------------------------|-------------------|-------------------------------|--|
| Height (mm):                                                   |                                                     | 160               |                               |  |
| Width (mm):                                                    |                                                     | 510               |                               |  |
| Depth (mm):                                                    |                                                     | 440               |                               |  |
| Nett Weight (kg)                                               |                                                     | 9                 |                               |  |
| Packaging Dir                                                  |                                                     |                   |                               |  |
| Height (mm):                                                   |                                                     | 190               |                               |  |
| Width (mm):                                                    |                                                     | 530               |                               |  |
| Depth (mm):                                                    |                                                     | 415               |                               |  |
| Gross Weight (kg                                               | g):                                                 | 9.5               |                               |  |
| Packaging Da                                                   | ta                                                  |                   |                               |  |
| Box Colour:                                                    |                                                     | Brown Card        | board Box - Printed           |  |
| Box Qty:                                                       |                                                     | 1                 |                               |  |
| Label Size:                                                    |                                                     | 100 x 50          |                               |  |
| Label Colour:                                                  |                                                     | White Label       |                               |  |
| Label Qty:                                                     |                                                     | 2                 |                               |  |
| Outer Box Dir                                                  | nensions (If Appli                                  | cable)            |                               |  |
| Height (mm):                                                   |                                                     |                   |                               |  |
| Width (mm):                                                    |                                                     |                   |                               |  |
| Depth (mm):                                                    |                                                     |                   |                               |  |
| Gross Weight (kg                                               | g):                                                 |                   |                               |  |
| Barcode:                                                       | !                                                   | 5056462620        | 985                           |  |
| <b>Product Detai</b>                                           | ls                                                  |                   |                               |  |
| Country of Origin                                              | n:                                                  | China             |                               |  |
| Fitting Instructio                                             | n: I                                                | No                |                               |  |
| Certification: CI                                              | E & UKCA: No V                                      | WRAS: N/A         | WRAS No: N/A                  |  |
| Product Material                                               | : '                                                 | Vitreous China    |                               |  |
| Fixing Supplied:                                               | l                                                   | No                |                               |  |
|                                                                |                                                     |                   |                               |  |
| Pans/Bidets:                                                   | Trap Style: Not App                                 | olicable          | Includes Seat: Not Applicable |  |
| Seats:                                                         | Seat Type: Not App                                  | licable           | Material: Not Applicable      |  |
|                                                                | Function: Not Applicable Hinge Type: Not Applicable |                   |                               |  |
|                                                                | Hinge Material: Not                                 |                   |                               |  |
|                                                                |                                                     | p p · · · · · · · |                               |  |
| Cisterns: Operating Type: Not Applicable Fittings: Not Applica |                                                     |                   |                               |  |
| Cisteriis:                                                     | Lever Type: Not Applicable                          |                   |                               |  |
|                                                                | Level Type. Not Ap                                  | Pileabie          |                               |  |
| Basins:                                                        | Tap Hole: One Tapl                                  | hole              | Chain Stay Hole: No           |  |
|                                                                | Template: Not Requ                                  |                   | Waste Type Req: Slotted       |  |
|                                                                | Overflow Inc: Yes                                   |                   | Overflow Cover: Yes           |  |
|                                                                | Inner Bowl Depth (mm): 125mm                        |                   |                               |  |
|                                                                | miner bowr Deptii (ii                               | <i>)</i> . 125MN  | 1                             |  |