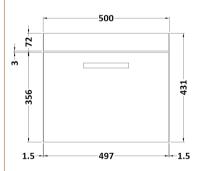

## **Packaging Details**

Barcode: 5056462621425

Sales Code: MOC382 Description: 500 Wall Hung Single Drawer Basin Unit

| <b>Product Dimensions</b>   |                           |  |  |
|-----------------------------|---------------------------|--|--|
| Height (mm):                | 430                       |  |  |
| Width (mm):                 | 500                       |  |  |
| Depth (mm):                 | 383                       |  |  |
| Nett Weight (kg):           | 12                        |  |  |
| <b>Packaging Dimensions</b> |                           |  |  |
| Height (mm):                | 450                       |  |  |
| Width (mm):                 | 520                       |  |  |
| Depth (mm):                 | 405                       |  |  |
| Gross Weight (kg):          | 12.5                      |  |  |
| Packaging Data              |                           |  |  |
| Box Colour:                 | Brown Cardboard Box       |  |  |
| Box Qty:                    | 1                         |  |  |
| Label Size:                 | 100 x 50                  |  |  |
| Label Colour:               | White Label               |  |  |
| Label Qty:                  | 2                         |  |  |
| Outer Box Dimensions (If A  | Applicable)               |  |  |
| Height (mm):                | ,                         |  |  |
| Width (mm):                 |                           |  |  |
| Depth (mm):                 |                           |  |  |
| Gross Weight (kg):          |                           |  |  |
| Barcode:                    | 5055275869956             |  |  |
| <b>Product Details</b>      |                           |  |  |
| Country of Origin:          | China                     |  |  |
| Fitting Instruction:        | No                        |  |  |
| CE & UKCA:                  | N/A                       |  |  |
| FSC Certified Materials:    | Yes                       |  |  |
| Colour:                     | Gloss Grey                |  |  |
| Construction Method:        | Cam & Wood Dowel          |  |  |
| Construction Type:          | Rigid                     |  |  |
| Cabinet Finish:             | MFC Painted Gloss         |  |  |
| Fascia Finish:              | Mdf Painted Gloss         |  |  |
| Cabinet Thickness (mm):     | 16                        |  |  |
| Fascia Thickness (mm):      | 18                        |  |  |
| Drawer Included:            | Yes                       |  |  |
| Drawer Type:                | 80mm High Metal Softclose |  |  |
| No of Shelves:              | 0                         |  |  |
| Hinge Type:                 | Not Applicable            |  |  |
| Hinge Included:             | Not Applicable            |  |  |
| Adjustable Legs:            | No, Not Required          |  |  |
| Fixings Included:           | Yes                       |  |  |
| Handle Style:               | Contemporary              |  |  |
| Waste Shroud:               | Yes                       |  |  |
| Handle Included:            | Yes, Supplied             |  |  |