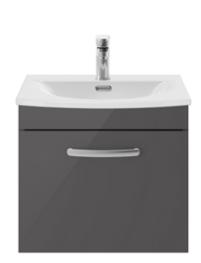

## ROXOR

Sales Code: ATH073G Description: 500 Wh Single Drawer Vanity & Basin 4

## **Packaging Details**

Barcode: 5056462621425

Sales Code: MOC382 Description: 500 Wall Hung Single Drawer Basin Unit

| <b>Product Dimensions</b>   |                           |  |  |
|-----------------------------|---------------------------|--|--|
| Height (mm):                | 430                       |  |  |
| Width (mm):                 | 500                       |  |  |
| Depth (mm):                 | 383                       |  |  |
| Nett Weight (kg):           | 12                        |  |  |
| <b>Packaging Dimensions</b> |                           |  |  |
| Height (mm):                | 450                       |  |  |
| Width (mm):                 | 520                       |  |  |
| Depth (mm):                 | 405                       |  |  |
| Gross Weight (kg):          | 12.5                      |  |  |
| Packaging Data              |                           |  |  |
| Box Colour:                 | Brown Cardboard Box       |  |  |
| Box Qty:                    | 1                         |  |  |
| Label Size:                 | 100 x 50                  |  |  |
| Label Colour:               | White Label               |  |  |
| Label Qty:                  | 2                         |  |  |
| Outer Box Dimensions (If A  | Applicable)               |  |  |
| Height (mm):                | ,                         |  |  |
| Width (mm):                 |                           |  |  |
| Depth (mm):                 |                           |  |  |
| Gross Weight (kg):          |                           |  |  |
| Barcode:                    | 5055275869956             |  |  |
| <b>Product Details</b>      |                           |  |  |
| Country of Origin:          | China                     |  |  |
| Fitting Instruction:        | No                        |  |  |
| CE & UKCA:                  | N/A                       |  |  |
| FSC Certified Materials:    | Yes                       |  |  |
| Colour:                     | Gloss Grey                |  |  |
| Construction Method:        | Cam & Wood Dowel          |  |  |
| Construction Type:          | Rigid                     |  |  |
| Cabinet Finish:             | MFC Painted Gloss         |  |  |
| Fascia Finish:              | Mdf Painted Gloss         |  |  |
| Cabinet Thickness (mm):     | 16                        |  |  |
| Fascia Thickness (mm):      | 18                        |  |  |
| Drawer Included:            | Yes                       |  |  |
| Drawer Type:                | 80mm High Metal Softclose |  |  |
| No of Shelves:              | 0                         |  |  |
| Hinge Type:                 | Not Applicable            |  |  |
| Hinge Included:             | Not Applicable            |  |  |
| Adjustable Legs:            | No, Not Required          |  |  |
| Fixings Included:           | Yes                       |  |  |
| Handle Style:               | Contemporary              |  |  |
| Waste Shroud:               | Yes                       |  |  |
| Handle Included:            | Yes, Supplied             |  |  |