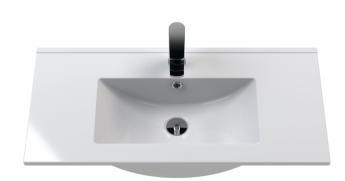

## TECHNICAL DATA SHEET

ROXOR

Sales Code: NVM005

**Description:** Minimalist Basin 800mm

| Product Dime        |                                                          |  |
|---------------------|----------------------------------------------------------|--|
| Height (mm):        | 170                                                      |  |
| Width (mm):         | 800                                                      |  |
| Depth (mm):         | 390                                                      |  |
| Nett Weight (kg):   | 16.9                                                     |  |
| Packaging Din       | nensions                                                 |  |
| Height (mm):        | 400                                                      |  |
| Width (mm):         | 820                                                      |  |
| Depth (mm):         | 200                                                      |  |
| Gross Weight (kg    | ): 16.9                                                  |  |
| Packaging Dat       | a                                                        |  |
| Box Colour:         | Brown Cardboard Box - Printed                            |  |
| Box Qty:            | 1                                                        |  |
| Label Size:         | 100 x 50                                                 |  |
| Label Colour:       | White Label                                              |  |
| Label Qty:          | 2                                                        |  |
| Outer Box Din       | nensions (If Applicable)                                 |  |
| Height (mm):        |                                                          |  |
| Width (mm):         |                                                          |  |
| Depth (mm):         |                                                          |  |
| Gross Weight (kg    | ):                                                       |  |
| Barcode:            | 5055146194675                                            |  |
| Product Detai       | s                                                        |  |
| Country of Origin   | n: China                                                 |  |
| Fitting Instruction | n: No                                                    |  |
| Certification: CE   | & UKCA: No WRAS: N/A WRAS No: N/A                        |  |
| Product Material:   | Vitreous China                                           |  |
| Fixing Supplied:    | No                                                       |  |
|                     |                                                          |  |
| Pans/Bidets:        | Trap Style: Not Applicable Includes Seat: Not Applicable |  |
| Seats:              | Seat Type: Not Applicable Material: Not Applicable       |  |
|                     | Function: Not Applicable Hinge Type: Not Applicable      |  |
|                     | Hinge Material: Not Applicable                           |  |
|                     |                                                          |  |
| Cisterns:           | Operating Type: Not Applicable Fittings: Not Applicable  |  |
|                     | Lever Type: Not Applicable                               |  |
|                     | сечентуре, могдрикаре                                    |  |
| Basins:             | Tap Hole: One Taphole Chain Stay Hole: No                |  |
|                     | Template: Not Required Waste Type Reg: Slotted           |  |
|                     | Overflow Inc: Yes Overflow Cover: Yes                    |  |
|                     |                                                          |  |