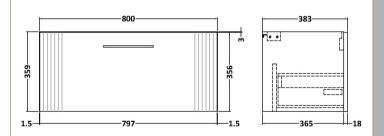

## TECHNICAL DATA SHEET

ROXOR

Sales Code: FLT896

**Description:** 800 W/H Single Drawer Unit

| Product Dimensions         |                                |
|----------------------------|--------------------------------|
| Height (mm):               | 359                            |
| Width (mm):                | 800                            |
| Depth (mm):                | 383                            |
| Nett Weight (kg):          | 17.5                           |
| Packaging Dimensions       |                                |
| Height (mm):               | 380                            |
| Width (mm):                | 820                            |
| Depth (mm):                | 405                            |
| Gross Weight (kg):         | 18                             |
| Packaging Data             |                                |
| Box Colour:                | Brown Cardboard Box - Printed  |
| Box Qty:                   | 0                              |
| Label Size:                | 0 x 0                          |
| Label Colour:              | Not Applicable                 |
| Label Qty:                 | 0                              |
| Outer Box Dimensions (If A | applicable)                    |
| Height (mm):               |                                |
| Width (mm):                |                                |
| Depth (mm):                |                                |
| Gross Weight (kg):         |                                |
| Barcode:                   | 5056462655550                  |
| Product Details            |                                |
| Country of Origin:         | China                          |
| Fitting Instruction:       | No                             |
| CE & UKCA:                 |                                |
| FSC Certified Materials:   | Yes                            |
| Colour:                    | Satin Green                    |
| Construction Method:       | Cam & Wood Dowel               |
| Construction Type:         | Rigid                          |
| Cabinet Finish:            | MFC Painted Gloss              |
| Fascia Finish:             | Mdf Painted Gloss              |
| Cabinet Thickness (mm):    | 16                             |
| Fascia Thickness (mm):     | 18                             |
| Drawer Included:           | Yes                            |
| Drawer Type:               | 80mm High Metal S/C Inc Galler |
| No of Shelves:             | 0                              |
| Hinge Type:                | Not Applicable                 |
| Hinge Included:            | No                             |
| Adjustable Legs:           | No, Not Required               |
| Fixings Included:          | Yes                            |
| Handle Style:              | Modern                         |
| Waste Shroud:              | Yes                            |
| Handle Included:           | Yes, Supplied                  |
| Handle Type:               | Finger Pull                    |
|                            |                                |