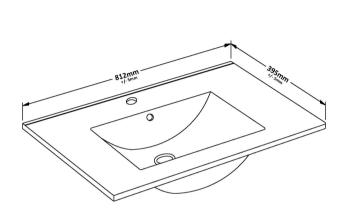

## TECHNICAL DATA SHEET

ROXOR

Sales Code: NVM005

**Description:** Minimalist Basin 800mm

| Product Dime        |                                                          |  |
|---------------------|----------------------------------------------------------|--|
| Height (mm):        | 170                                                      |  |
| Width (mm):         | 800                                                      |  |
| Depth (mm):         | 390                                                      |  |
| Nett Weight (kg):   | 16.9                                                     |  |
| Packaging Din       | nensions                                                 |  |
| Height (mm):        | 400                                                      |  |
| Width (mm):         | 820                                                      |  |
| Depth (mm):         | 200                                                      |  |
| Gross Weight (kg    | ): 16.9                                                  |  |
| Packaging Dat       | a                                                        |  |
| Box Colour:         | Brown Cardboard Box - Printed                            |  |
| Box Qty:            | 1                                                        |  |
| Label Size:         | 100 x 50                                                 |  |
| Label Colour:       | White Label                                              |  |
| Label Qty:          | 2                                                        |  |
| Outer Box Din       | nensions (If Applicable)                                 |  |
| Height (mm):        |                                                          |  |
| Width (mm):         |                                                          |  |
| Depth (mm):         |                                                          |  |
| Gross Weight (kg    | ):                                                       |  |
| Barcode:            | 5055146194675                                            |  |
| Product Detai       | s                                                        |  |
| Country of Origin   | n: China                                                 |  |
| Fitting Instruction | n: No                                                    |  |
| Certification: CE   | & UKCA: No WRAS: N/A WRAS No: N/A                        |  |
| Product Material:   | Vitreous China                                           |  |
| Fixing Supplied:    | No                                                       |  |
|                     |                                                          |  |
| Pans/Bidets:        | Trap Style: Not Applicable Includes Seat: Not Applicable |  |
| Seats:              | Seat Type: Not Applicable Material: Not Applicable       |  |
|                     | Function: Not Applicable Hinge Type: Not Applicable      |  |
|                     | Hinge Material: Not Applicable                           |  |
|                     |                                                          |  |
| Cisterns:           | Operating Type: Not Applicable Fittings: Not Applicable  |  |
|                     | Lever Type: Not Applicable                               |  |
|                     | сечентуре, могдрикаре                                    |  |
| Basins:             | Tap Hole: One Taphole Chain Stay Hole: No                |  |
|                     | Template: Not Required Waste Type Reg: Slotted           |  |
|                     | Overflow Inc: Yes Overflow Cover: Yes                    |  |
|                     |                                                          |  |