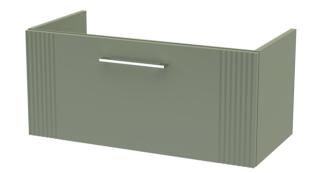

## TECHNICAL DATA SHEET

ROXOR

Sales Code: FLT896

**Description:** 800 W/H Single Drawer Unit

| Product Dimensions         |                                |
|----------------------------|--------------------------------|
| Height (mm):               | 359                            |
| Width (mm):                | 800                            |
| Depth (mm):                | 383                            |
| Nett Weight (kg):          | 17.5                           |
| Packaging Dimensions       |                                |
| Height (mm):               | 380                            |
| Width (mm):                | 820                            |
| Depth (mm):                | 405                            |
| Gross Weight (kg):         | 18                             |
| Packaging Data             |                                |
| Box Colour:                | Brown Cardboard Box - Printed  |
| Box Qty:                   | 0                              |
| Label Size:                | 0 x 0                          |
| Label Colour:              | Not Applicable                 |
| Label Qty:                 | 0                              |
| Outer Box Dimensions (If A | applicable)                    |
| Height (mm):               |                                |
| Width (mm):                |                                |
| Depth (mm):                |                                |
| Gross Weight (kg):         |                                |
| Barcode:                   | 5056462655550                  |
| Product Details            |                                |
| Country of Origin:         | China                          |
| Fitting Instruction:       | No                             |
| CE & UKCA:                 |                                |
| FSC Certified Materials:   | Yes                            |
| Colour:                    | Satin Green                    |
| Construction Method:       | Cam & Wood Dowel               |
| Construction Type:         | Rigid                          |
| Cabinet Finish:            | MFC Painted Gloss              |
| Fascia Finish:             | Mdf Painted Gloss              |
| Cabinet Thickness (mm):    | 16                             |
| Fascia Thickness (mm):     | 18                             |
| Drawer Included:           | Yes                            |
| Drawer Type:               | 80mm High Metal S/C Inc Galler |
| No of Shelves:             | 0                              |
| Hinge Type:                | Not Applicable                 |
| Hinge Included:            | No                             |
| Adjustable Legs:           | No, Not Required               |
| Fixings Included:          | Yes                            |
| Handle Style:              | Modern                         |
| Waste Shroud:              | Yes                            |
| Handle Included:           | Yes, Supplied                  |
| Handle Type:               | Finger Pull                    |
|                            |                                |