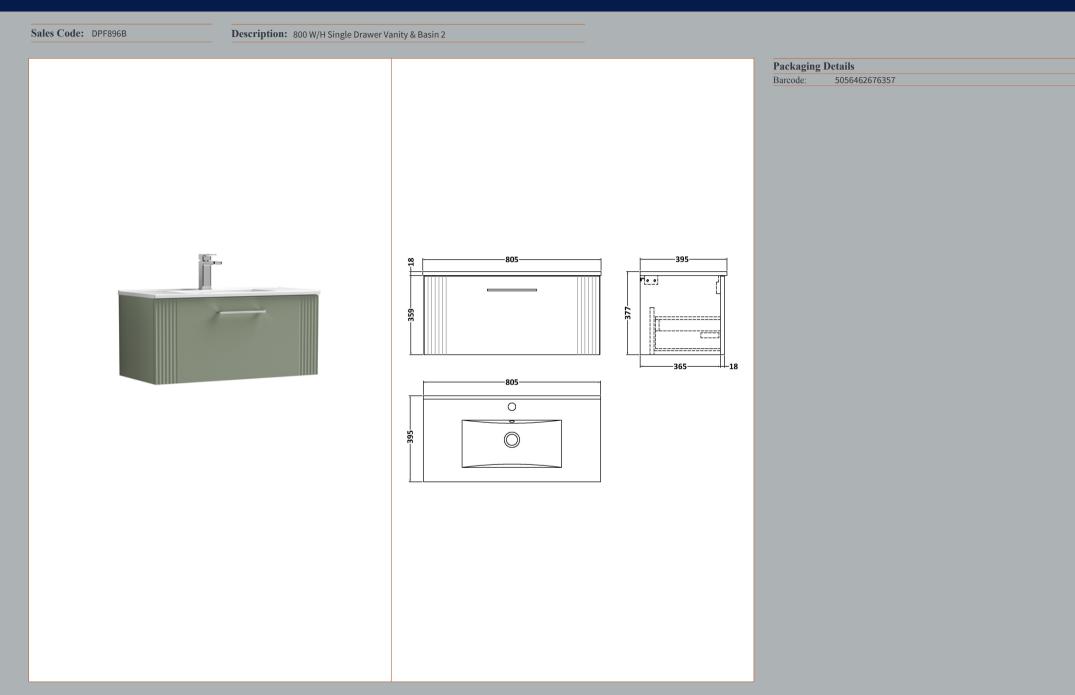

## TECHNICAL DATA SHEET

ROXOR

Sales Code: FLT896

**Description:** 800 W/H Single Drawer Unit

| Product Dimensions         |                                |
|----------------------------|--------------------------------|
| Height (mm):               | 359                            |
| Width (mm):                | 800                            |
| Depth (mm):                | 383                            |
| Nett Weight (kg):          | 17.5                           |
| Packaging Dimensions       |                                |
| Height (mm):               | 380                            |
| Width (mm):                | 820                            |
| Depth (mm):                | 405                            |
| Gross Weight (kg):         | 18                             |
| Packaging Data             |                                |
| Box Colour:                | Brown Cardboard Box - Printed  |
| Box Qty:                   | 0                              |
| Label Size:                | 0 x 0                          |
| Label Colour:              | Not Applicable                 |
| Label Qty:                 | 0                              |
| Outer Box Dimensions (If A | applicable)                    |
| Height (mm):               |                                |
| Width (mm):                |                                |
| Depth (mm):                |                                |
| Gross Weight (kg):         |                                |
| Barcode:                   | 5056462655550                  |
| Product Details            |                                |
| Country of Origin:         | China                          |
| Fitting Instruction:       | No                             |
| CE & UKCA:                 |                                |
| FSC Certified Materials:   | Yes                            |
| Colour:                    | Satin Green                    |
| Construction Method:       | Cam & Wood Dowel               |
| Construction Type:         | Rigid                          |
| Cabinet Finish:            | MFC Painted Gloss              |
| Fascia Finish:             | Mdf Painted Gloss              |
| Cabinet Thickness (mm):    | 16                             |
| Fascia Thickness (mm):     | 18                             |
| Drawer Included:           | Yes                            |
| Drawer Type:               | 80mm High Metal S/C Inc Galler |
| No of Shelves:             | 0                              |
| Hinge Type:                | Not Applicable                 |
| Hinge Included:            | No                             |
| Adjustable Legs:           | No, Not Required               |
| Fixings Included:          | Yes                            |
| Handle Style:              | Modern                         |
| Waste Shroud:              | Yes                            |
| Handle Included:           | Yes, Supplied                  |
| Handle Type:               | Finger Pull                    |
|                            |                                |