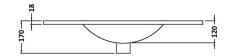

## TECHNICAL DATA SHEET

ROXOR

Sales Code: NVM005

**Description:** Minimalist Basin 800mm

| Product Dime        |                                                          |  |
|---------------------|----------------------------------------------------------|--|
| Height (mm):        | 170                                                      |  |
| Width (mm):         | 800                                                      |  |
| Depth (mm):         | 390                                                      |  |
| Nett Weight (kg):   | 16.9                                                     |  |
| Packaging Din       | nensions                                                 |  |
| Height (mm):        | 400                                                      |  |
| Width (mm):         | 820                                                      |  |
| Depth (mm):         | 200                                                      |  |
| Gross Weight (kg    | ): 16.9                                                  |  |
| Packaging Dat       | a                                                        |  |
| Box Colour:         | Brown Cardboard Box - Printed                            |  |
| Box Qty:            | 1                                                        |  |
| Label Size:         | 100 x 50                                                 |  |
| Label Colour:       | White Label                                              |  |
| Label Qty:          | 2                                                        |  |
| Outer Box Din       | nensions (If Applicable)                                 |  |
| Height (mm):        |                                                          |  |
| Width (mm):         |                                                          |  |
| Depth (mm):         |                                                          |  |
| Gross Weight (kg    | ):                                                       |  |
| Barcode:            | 5055146194675                                            |  |
| Product Detai       | s                                                        |  |
| Country of Origin   | n: China                                                 |  |
| Fitting Instruction | n: No                                                    |  |
| Certification: CE   | & UKCA: No WRAS: N/A WRAS No: N/A                        |  |
| Product Material:   | Vitreous China                                           |  |
| Fixing Supplied:    | No                                                       |  |
|                     |                                                          |  |
| Pans/Bidets:        | Trap Style: Not Applicable Includes Seat: Not Applicable |  |
| Seats:              | Seat Type: Not Applicable Material: Not Applicable       |  |
|                     | Function: Not Applicable Hinge Type: Not Applicable      |  |
|                     | Hinge Material: Not Applicable                           |  |
|                     |                                                          |  |
| Cisterns:           | Operating Type: Not Applicable Fittings: Not Applicable  |  |
|                     | Lever Type: Not Applicable                               |  |
|                     | сечентуре, могдрикаре                                    |  |
| Basins:             | Tap Hole: One Taphole Chain Stay Hole: No                |  |
|                     | Template: Not Required Waste Type Reg: Slotted           |  |
|                     | Overflow Inc: Yes Overflow Cover: Yes                    |  |
|                     |                                                          |  |