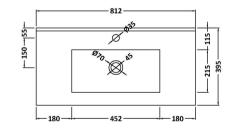

## TECHNICAL DATA SHEET

ROXOR

Sales Code: NVM005

**Description:** Minimalist Basin 800mm

| Product Dime        |                                                          |  |
|---------------------|----------------------------------------------------------|--|
| Height (mm):        | 170                                                      |  |
| Width (mm):         | 800                                                      |  |
| Depth (mm):         | 390                                                      |  |
| Nett Weight (kg):   | 16.9                                                     |  |
| Packaging Din       | nensions                                                 |  |
| Height (mm):        | 400                                                      |  |
| Width (mm):         | 820                                                      |  |
| Depth (mm):         | 200                                                      |  |
| Gross Weight (kg    | ): 16.9                                                  |  |
| Packaging Dat       | a                                                        |  |
| Box Colour:         | Brown Cardboard Box - Printed                            |  |
| Box Qty:            | 1                                                        |  |
| Label Size:         | 100 x 50                                                 |  |
| Label Colour:       | White Label                                              |  |
| Label Qty:          | 2                                                        |  |
| Outer Box Din       | nensions (If Applicable)                                 |  |
| Height (mm):        |                                                          |  |
| Width (mm):         |                                                          |  |
| Depth (mm):         |                                                          |  |
| Gross Weight (kg    | ):                                                       |  |
| Barcode:            | 5055146194675                                            |  |
| Product Detai       | s                                                        |  |
| Country of Origin   | n: China                                                 |  |
| Fitting Instruction | n: No                                                    |  |
| Certification: CE   | & UKCA: No WRAS: N/A WRAS No: N/A                        |  |
| Product Material:   | Vitreous China                                           |  |
| Fixing Supplied:    | No                                                       |  |
|                     |                                                          |  |
| Pans/Bidets:        | Trap Style: Not Applicable Includes Seat: Not Applicable |  |
| Seats:              | Seat Type: Not Applicable Material: Not Applicable       |  |
|                     | Function: Not Applicable Hinge Type: Not Applicable      |  |
|                     | Hinge Material: Not Applicable                           |  |
|                     |                                                          |  |
| Cisterns:           | Operating Type: Not Applicable Fittings: Not Applicable  |  |
|                     | Lever Type: Not Applicable                               |  |
|                     | сечентуре, могдрикаре                                    |  |
| Basins:             | Tap Hole: One Taphole Chain Stay Hole: No                |  |
|                     | Template: Not Required Waste Type Reg: Slotted           |  |
|                     | Overflow Inc: Yes Overflow Cover: Yes                    |  |
|                     |                                                          |  |