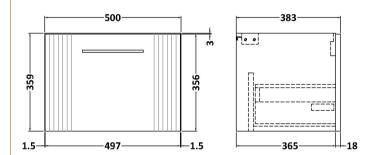

## TECHNICAL DATA SHEET

ROXOR

Sales Code: FLT891

**Description:** 500 W/H Single Drawer Unit

| Product Dimensions         |                                |
|----------------------------|--------------------------------|
| Height (mm):               | 359                            |
| Width (mm):                | 500                            |
| Depth (mm):                | 383                            |
| Nett Weight (kg):          | 12                             |
| Packaging Dimensions       |                                |
| Height (mm):               | 380                            |
| Width (mm):                | 520                            |
| Depth (mm):                | 405                            |
| Gross Weight (kg):         | 12.5                           |
| Packaging Data             |                                |
| Box Colour:                | Brown Cardboard Box - Printed  |
| Box Qty:                   | 0                              |
| Label Size:                | 0 x 0                          |
| Label Colour:              | Not Applicable                 |
| Label Qty:                 | 0                              |
| Outer Box Dimensions (If A | applicable)                    |
| Height (mm):               | ** /                           |
| Width (mm):                |                                |
| Depth (mm):                |                                |
| Gross Weight (kg):         |                                |
| Barcode:                   | 5056462655352                  |
| Product Details            |                                |
| Country of Origin:         | China                          |
| Fitting Instruction:       | No                             |
| CE & UKCA:                 |                                |
| FSC Certified Materials:   | Yes                            |
| Colour:                    | Satin Green                    |
| Construction Method:       | Cam & Wood Dowel               |
| Construction Type:         | Rigid                          |
| Cabinet Finish:            | MFC Painted Gloss              |
| Fascia Finish:             | Mdf Painted Gloss              |
| Cabinet Thickness (mm):    | 16                             |
| Fascia Thickness (mm):     | 18                             |
| Drawer Included:           | Yes                            |
| Drawer Type:               | 80mm High Metal S/C Inc Galler |
| No of Shelves:             | 0                              |
| Hinge Type:                | Not Applicable                 |
| Hinge Included:            | No                             |
| Adjustable Legs:           | No, Not Required               |
| Fixings Included:          | Yes                            |
| Handle Style:              | Modern                         |
| Waste Shroud:              | Yes                            |
| Handle Included:           | Yes, Supplied                  |
| Handle Type:               | Finger Pull                    |
|                            |                                |