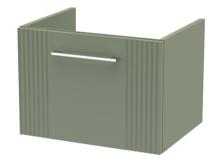

## TECHNICAL DATA SHEET

ROXOR

Sales Code: FLT891

**Description:** 500 W/H Single Drawer Unit

| Product Dimensions         |                                |
|----------------------------|--------------------------------|
| Height (mm):               | 359                            |
| Width (mm):                | 500                            |
| Depth (mm):                | 383                            |
| Nett Weight (kg):          | 12                             |
| Packaging Dimensions       |                                |
| Height (mm):               | 380                            |
| Width (mm):                | 520                            |
| Depth (mm):                | 405                            |
| Gross Weight (kg):         | 12.5                           |
| Packaging Data             |                                |
| Box Colour:                | Brown Cardboard Box - Printed  |
| Box Qty:                   | 0                              |
| Label Size:                | 0 x 0                          |
| Label Colour:              | Not Applicable                 |
| Label Qty:                 | 0                              |
| Outer Box Dimensions (If A | applicable)                    |
| Height (mm):               | ** /                           |
| Width (mm):                |                                |
| Depth (mm):                |                                |
| Gross Weight (kg):         |                                |
| Barcode:                   | 5056462655352                  |
| Product Details            |                                |
| Country of Origin:         | China                          |
| Fitting Instruction:       | No                             |
| CE & UKCA:                 |                                |
| FSC Certified Materials:   | Yes                            |
| Colour:                    | Satin Green                    |
| Construction Method:       | Cam & Wood Dowel               |
| Construction Type:         | Rigid                          |
| Cabinet Finish:            | MFC Painted Gloss              |
| Fascia Finish:             | Mdf Painted Gloss              |
| Cabinet Thickness (mm):    | 16                             |
| Fascia Thickness (mm):     | 18                             |
| Drawer Included:           | Yes                            |
| Drawer Type:               | 80mm High Metal S/C Inc Galler |
| No of Shelves:             | 0                              |
| Hinge Type:                | Not Applicable                 |
| Hinge Included:            | No                             |
| Adjustable Legs:           | No, Not Required               |
| Fixings Included:          | Yes                            |
| Handle Style:              | Modern                         |
| Waste Shroud:              | Yes                            |
| Handle Included:           | Yes, Supplied                  |
| Handle Type:               | Finger Pull                    |
|                            |                                |