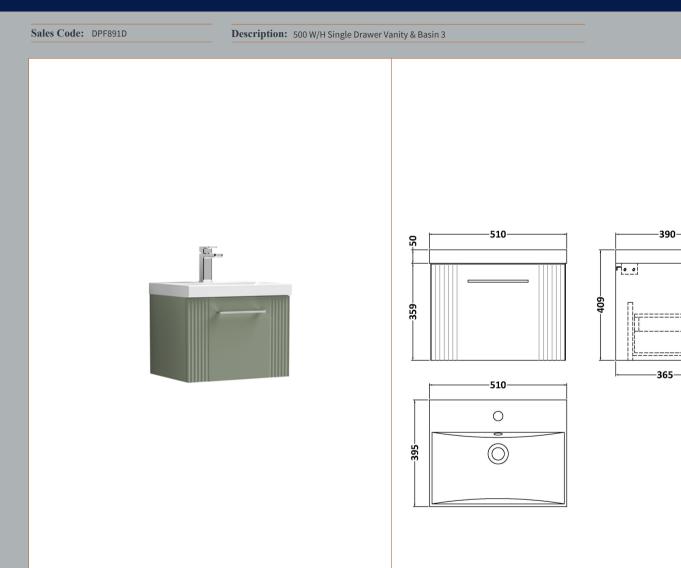

## TECHNICAL DATA SHEET





## Packaging Details

Barcode: 5056462675053

----

-18

## TECHNICAL DATA SHEET

ROXOR

Sales Code: FLT891

**Description:** 500 W/H Single Drawer Unit





| Product Dimensions         |                                |
|----------------------------|--------------------------------|
| Height (mm):               | 359                            |
| Width (mm):                | 500                            |
| Depth (mm):                | 383                            |
| Nett Weight (kg):          | 12                             |
| Packaging Dimensions       |                                |
| Height (mm):               | 380                            |
| Width (mm):                | 520                            |
| Depth (mm):                | 405                            |