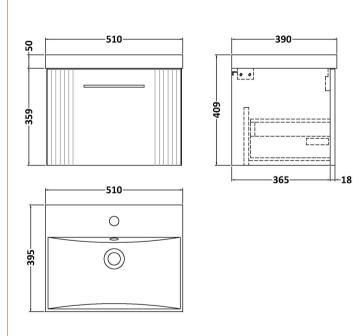

## **Packaging Details**

Barcode: 5056462675022

Sales Code: FLT1491 **Description:** 500 W/H Single Drawer Unit

| <b>Product Dimensions</b>            |                                |  |
|--------------------------------------|--------------------------------|--|
| Height (mm):                         | 359                            |  |
| Width (mm):                          | 500                            |  |
| Depth (mm):                          | 383                            |  |
| Nett Weight (kg):                    | 12                             |  |
| <b>Packaging Dimensions</b>          |                                |  |
| Height (mm):                         | 380                            |  |
| Width (mm):                          | 520                            |  |
| Depth (mm):                          | 405                            |  |
| Gross Weight (kg):                   | 12.5                           |  |
| Packaging Data                       |                                |  |
| Box Colour:                          | Brown Cardboard Box - Printed  |  |
| Box Qty:                             | 0                              |  |
| Label Size:                          | 0 x 0                          |  |
| Label Colour:                        | Not Applicable                 |  |
| Label Qty:                           | 0                              |  |
| Outer Box Dimensions (If Applicable) |                                |  |
| Height (mm):                         |                                |  |
| Width (mm):                          |                                |  |
| Depth (mm):                          |                                |  |
| Gross Weight (kg):                   |                                |  |
| Barcode:                             | 5056462661117                  |  |
| <b>Product Details</b>               |                                |  |
| Country of Origin:                   | China                          |  |
| Fitting Instruction:                 | No                             |  |
| CE & UKCA:                           |                                |  |
| FSC Certified Materials:             | Yes                            |  |
| Colour:                              | Satin Anthracite               |  |
| Construction Method:                 | Cam & Wood Dowel               |  |
| Construction Type:                   | Rigid                          |  |
| Cabinet Finish:                      | MFC Painted Gloss              |  |
| Fascia Finish:                       | Mdf Painted Gloss              |  |
| Cabinet Thickness (mm):              | 16                             |  |
| Fascia Thickness (mm):               | 18                             |  |
| Drawer Included:                     | Yes                            |  |
| Drawer Type:                         | 80mm High Metal S/C Inc Galler |  |
| No of Shelves:                       | 0                              |  |
| Hinge Type:                          | Not Applicable                 |  |
| Hinge Included:                      | No Not Boguired                |  |
| Adjustable Legs:                     | No, Not Required Yes           |  |
| Fixings Included:                    | Modern                         |  |
| Handle Style: Waste Shroud:          | Yes                            |  |
| Handle Included:                     | Yes, Supplied                  |  |
| Handle Type:                         | Finger Pull                    |  |
| Trandic Type.                        | Tingerruit                     |  |