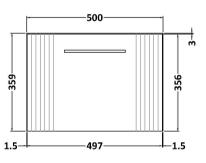

Sales Code: NVM032 Description: 500 Thin Edged Basin 1Th

| Product Dime         | nsions                                                  |                               |
|----------------------|---------------------------------------------------------|-------------------------------|
| Height (mm):         | 170                                                     |                               |
| Width (mm):          | 510                                                     |                               |
| Depth (mm):          | 395                                                     |                               |
| Nett Weight (kg)     |                                                         |                               |
| Packaging Dir        |                                                         |                               |
| Height (mm):         | 190                                                     |                               |
| Width (mm):          | 530                                                     |                               |
| Depth (mm):          | 415                                                     |                               |
| Gross Weight (kg     | g): 10                                                  |                               |
| Packaging Dat        | ta                                                      |                               |
| Box Colour:          | Brown Cardb                                             | oard Box - Printed            |
| Box Qty:             | 1                                                       |                               |
| Label Size:          | 100 x 50                                                |                               |
| Label Colour:        | White Label                                             |                               |
| Label Qty:           | 2                                                       |                               |
| <b>Outer Box Dir</b> | nensions (If Applicable)                                |                               |
| Height (mm):         |                                                         |                               |
| Width (mm):          |                                                         |                               |
| Depth (mm):          |                                                         |                               |
| Gross Weight (kg     | g):                                                     |                               |
| Barcode:             | 50562118534                                             | 11                            |
| <b>Product Detai</b> | ls                                                      |                               |
| Country of Origin    | n: China                                                |                               |
| Fitting Instruction  |                                                         |                               |
| Certification: CE    | E & UKCA: No WRAS: N/A                                  | WRAS No: N/A                  |
| Product Material:    | : Vitreous Chin                                         | a                             |
| Fixing Supplied:     | No                                                      |                               |
| TO (10.1.1.)         | m                                                       |                               |
| Pans/Bidets:         | Trap Style: Not Applicable                              | Includes Seat: Not Applicable |
| Seats:               | Seat Type: Not Applicable                               | Material: Not Applicable      |
|                      | Function: Not Applicable                                | Hinge Type: Not Applicable    |
|                      | Hinge Material: Not Applicable                          |                               |
| C' 1                 | O C T Not As It II                                      | Tital All All In In           |
| Cisterns:            | Operating Type: Not Applicable Fittings: Not Applicable |                               |
|                      | Lever Type: Not Applicable                              |                               |
| Basins:              | Tap Hole: One Taphole (                                 | Chain Stay Hole: No           |
|                      |                                                         | Vaste Type Req: Slotted       |
|                      |                                                         | Overflow Cover: Yes           |
|                      | Inner Bowl Depth (mm): 125mm                            |                               |
|                      |                                                         |                               |