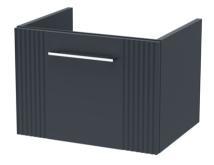

## **Packaging Details**

Barcode: 5056462675022

Sales Code: FLT1491 **Description:** 500 W/H Single Drawer Unit

| <b>Product Dimensions</b>            |                                |  |
|--------------------------------------|--------------------------------|--|
| Height (mm):                         | 359                            |  |
| Width (mm):                          | 500                            |  |
| Depth (mm):                          | 383                            |  |
| Nett Weight (kg):                    | 12                             |  |
| <b>Packaging Dimensions</b>          |                                |  |
| Height (mm):                         | 380                            |  |
| Width (mm):                          | 520                            |  |
| Depth (mm):                          | 405                            |  |
| Gross Weight (kg):                   | 12.5                           |  |
| Packaging Data                       |                                |  |
| Box Colour:                          | Brown Cardboard Box - Printed  |  |
| Box Qty:                             | 0                              |  |
| Label Size:                          | 0 x 0                          |  |
| Label Colour:                        | Not Applicable                 |  |
| Label Qty:                           | 0                              |  |
| Outer Box Dimensions (If Applicable) |                                |  |
| Height (mm):                         |                                |  |
| Width (mm):                          |                                |  |
| Depth (mm):                          |                                |  |
| Gross Weight (kg):                   |                                |  |
| Barcode:                             | 5056462661117                  |  |
| <b>Product Details</b>               |                                |  |
| Country of Origin:                   | China                          |  |
| Fitting Instruction:                 | No                             |  |
| CE & UKCA:                           |                                |  |
| FSC Certified Materials:             | Yes                            |  |
| Colour:                              | Satin Anthracite               |  |
| Construction Method:                 | Cam & Wood Dowel               |  |
| Construction Type:                   | Rigid                          |  |
| Cabinet Finish:                      | MFC Painted Gloss              |  |
| Fascia Finish:                       | Mdf Painted Gloss              |  |
| Cabinet Thickness (mm):              | 16                             |  |
| Fascia Thickness (mm):               | 18                             |  |
| Drawer Included:                     | Yes                            |  |
| Drawer Type:                         | 80mm High Metal S/C Inc Galler |  |
| No of Shelves:                       | 0                              |  |
| Hinge Type:                          | Not Applicable                 |  |
| Hinge Included:                      | No Not Boguired                |  |
| Adjustable Legs:                     | No, Not Required Yes           |  |
| Fixings Included:                    | Modern                         |  |
| Handle Style: Waste Shroud:          | Yes                            |  |
| Handle Included:                     | Yes, Supplied                  |  |
| Handle Type:                         | Finger Pull                    |  |
| Trandic Type.                        | Tingerruit                     |  |