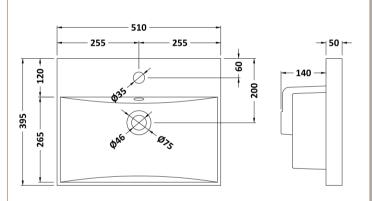

Sales Code: NVM032 Description: 500 Thin Edged Basin 1Th

| Product Dime         | nsions                                                  |                               |
|----------------------|---------------------------------------------------------|-------------------------------|
| Height (mm):         | 170                                                     |                               |
| Width (mm):          | 510                                                     |                               |
| Depth (mm):          | 395                                                     |                               |
| Nett Weight (kg)     |                                                         |                               |
| Packaging Dir        |                                                         |                               |
| Height (mm):         | 190                                                     |                               |
| Width (mm):          | 530                                                     |                               |
| Depth (mm):          | 415                                                     |                               |
| Gross Weight (kg     | g): 10                                                  |                               |
| Packaging Dat        | ta                                                      |                               |
| Box Colour:          | Brown Cardb                                             | oard Box - Printed            |
| Box Qty:             | 1                                                       |                               |
| Label Size:          | 100 x 50                                                |                               |
| Label Colour:        | White Label                                             |                               |
| Label Qty:           | 2                                                       |                               |
| <b>Outer Box Dir</b> | nensions (If Applicable)                                |                               |
| Height (mm):         |                                                         |                               |
| Width (mm):          |                                                         |                               |
| Depth (mm):          |                                                         |                               |
| Gross Weight (kg     | g):                                                     |                               |
| Barcode:             | 50562118534                                             | 11                            |
| <b>Product Detai</b> | ls                                                      |                               |
| Country of Origin    | n: China                                                |                               |
| Fitting Instruction  |                                                         |                               |
| Certification: CE    | E & UKCA: No WRAS: N/A                                  | WRAS No: N/A                  |
| Product Material:    | : Vitreous Chin                                         | a                             |
| Fixing Supplied:     | No                                                      |                               |
| TO (10.1.1.)         | m                                                       |                               |
| Pans/Bidets:         | Trap Style: Not Applicable                              | Includes Seat: Not Applicable |
| Seats:               | Seat Type: Not Applicable                               | Material: Not Applicable      |
|                      | Function: Not Applicable                                | Hinge Type: Not Applicable    |
|                      | Hinge Material: Not Applicable                          |                               |
| C' 1                 | O C T Not As It II                                      | Tital All All In In           |
| Cisterns:            | Operating Type: Not Applicable Fittings: Not Applicable |                               |
|                      | Lever Type: Not Applicable                              |                               |
| Basins:              | Tap Hole: One Taphole (                                 | Chain Stay Hole: No           |
|                      |                                                         | Vaste Type Req: Slotted       |
|                      |                                                         | Overflow Cover: Yes           |
|                      | Inner Bowl Depth (mm): 125mm                            |                               |
|                      |                                                         |                               |