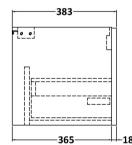

## **Packaging Details**

Barcode: 5056462675022

Sales Code: FLT1491 **Description:** 500 W/H Single Drawer Unit

| <b>Product Dimensions</b>            |                                |  |
|--------------------------------------|--------------------------------|--|
| Height (mm):                         | 359                            |  |
| Width (mm):                          | 500                            |  |
| Depth (mm):                          | 383                            |  |
| Nett Weight (kg):                    | 12                             |  |
| <b>Packaging Dimensions</b>          |                                |  |
| Height (mm):                         | 380                            |  |
| Width (mm):                          | 520                            |  |
| Depth (mm):                          | 405                            |  |
| Gross Weight (kg):                   | 12.5                           |  |
| Packaging Data                       |                                |  |
| Box Colour:                          | Brown Cardboard Box - Printed  |  |
| Box Qty:                             | 0                              |  |
| Label Size:                          | 0 x 0                          |  |
| Label Colour:                        | Not Applicable                 |  |
| Label Qty:                           | 0                              |  |
| Outer Box Dimensions (If Applicable) |                                |  |
| Height (mm):                         |                                |  |
| Width (mm):                          |                                |  |
| Depth (mm):                          |                                |  |
| Gross Weight (kg):                   |                                |  |
| Barcode:                             | 5056462661117                  |  |
| <b>Product Details</b>               |                                |  |
| Country of Origin:                   | China                          |  |
| Fitting Instruction:                 | No                             |  |
| CE & UKCA:                           |                                |  |
| FSC Certified Materials:             | Yes                            |  |
| Colour:                              | Satin Anthracite               |  |
| Construction Method:                 | Cam & Wood Dowel               |  |
| Construction Type:                   | Rigid                          |  |
| Cabinet Finish:                      | MFC Painted Gloss              |  |
| Fascia Finish:                       | Mdf Painted Gloss              |  |
| Cabinet Thickness (mm):              | 16                             |  |
| Fascia Thickness (mm):               | 18                             |  |
| Drawer Included:                     | Yes                            |  |
| Drawer Type:                         | 80mm High Metal S/C Inc Galler |  |
| No of Shelves:                       | 0                              |  |
| Hinge Type:                          | Not Applicable                 |  |
| Hinge Included:                      | No Not Boguired                |  |
| Adjustable Legs:                     | No, Not Required Yes           |  |
| Fixings Included:                    | Modern                         |  |
| Handle Style: Waste Shroud:          | Yes                            |  |
| Handle Included:                     | Yes, Supplied                  |  |
| Handle Type:                         | Finger Pull                    |  |
| Trandic Type.                        | Tingerruit                     |  |