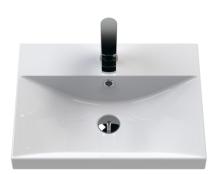

Sales Code: NVM032 Description: 500 Thin Edged Basin 1Th

| Product Dime         | nsions                                                  |                               |
|----------------------|---------------------------------------------------------|-------------------------------|
| Height (mm):         | 170                                                     |                               |
| Width (mm):          | 510                                                     |                               |
| Depth (mm):          | 395                                                     |                               |
| Nett Weight (kg)     |                                                         |                               |
| Packaging Dir        |                                                         |                               |
| Height (mm):         | 190                                                     |                               |
| Width (mm):          | 530                                                     |                               |
| Depth (mm):          | 415                                                     |                               |
| Gross Weight (kg     | g): 10                                                  |                               |
| Packaging Dat        | ta                                                      |                               |
| Box Colour:          | Brown Cardb                                             | oard Box - Printed            |
| Box Qty:             | 1                                                       |                               |
| Label Size:          | 100 x 50                                                |                               |
| Label Colour:        | White Label                                             |                               |
| Label Qty:           | 2                                                       |                               |
| <b>Outer Box Dir</b> | nensions (If Applicable)                                |                               |
| Height (mm):         |                                                         |                               |
| Width (mm):          |                                                         |                               |
| Depth (mm):          |                                                         |                               |
| Gross Weight (kg     | g):                                                     |                               |
| Barcode:             | 50562118534                                             | 11                            |
| <b>Product Detai</b> | ls                                                      |                               |
| Country of Origin    | n: China                                                |                               |
| Fitting Instruction  |                                                         |                               |
| Certification: CE    | E & UKCA: No WRAS: N/A                                  | WRAS No: N/A                  |
| Product Material:    | : Vitreous Chin                                         | a                             |
| Fixing Supplied:     | No                                                      |                               |
| TO (10.1.1.)         | m                                                       |                               |
| Pans/Bidets:         | Trap Style: Not Applicable                              | Includes Seat: Not Applicable |
| Seats:               | Seat Type: Not Applicable                               | Material: Not Applicable      |
|                      | Function: Not Applicable                                | Hinge Type: Not Applicable    |
|                      | Hinge Material: Not Applicable                          |                               |
| C' 1                 | O C T Not As It II                                      | Tital All All In In           |
| Cisterns:            | Operating Type: Not Applicable Fittings: Not Applicable |                               |
|                      | Lever Type: Not Applicable                              |                               |
| Basins:              | Tap Hole: One Taphole (                                 | Chain Stay Hole: No           |
|                      |                                                         | Vaste Type Req: Slotted       |
|                      |                                                         | Overflow Cover: Yes           |
|                      | Inner Bowl Depth (mm): 125mm                            |                               |
|                      |                                                         |                               |