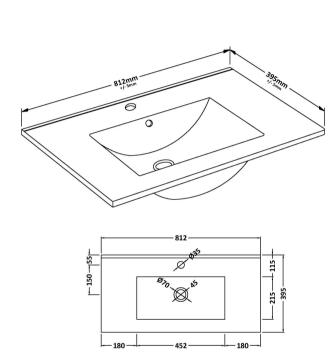

Sales Code: NVM005 Description: Minimalist Basin 800mm

| <b>Product Dime</b>        | nsions                       |                    |                               |
|----------------------------|------------------------------|--------------------|-------------------------------|
| Height (mm):               |                              | 170                |                               |
| Width (mm):                |                              | 800                |                               |
| Depth (mm):                |                              | 390                |                               |
| Nett Weight (kg)           | :                            | 16.9               |                               |
| Packaging Dir              | nensions                     |                    |                               |
| Height (mm):               |                              | 400                |                               |
| Width (mm):                |                              | 820                |                               |
| Depth (mm):                |                              | 200                |                               |
| Gross Weight (kg           | g):                          | 16.9               |                               |
| <b>Packaging Da</b>        | ta                           |                    |                               |
| Box Colour:                |                              | Brown (            | Cardboard Box - Printed       |
| Box Qty:                   |                              | 1                  |                               |
| Label Size:                |                              | 100 X              | 50                            |
| Label Colour:              |                              | White La           | abel                          |
| Label Qty:                 |                              | 2                  |                               |
| Outer Box Dir              | nensions (                   | (If Applicable)    |                               |
| Height (mm):               |                              |                    |                               |
| Width (mm):                |                              |                    |                               |
| Depth (mm):                |                              |                    |                               |
| Gross Weight (kg           | g):                          |                    |                               |
| Barcode:                   |                              | 5055146            | 194675                        |
| <b>Product Detai</b>       | ls                           |                    |                               |
| Country of Origin          | n:                           | China              |                               |
| Fitting Instruction        | n:                           | No                 |                               |
| Certification: CI          | E & UKCA:                    | No WRAS:           | N/A WRAS No: N/A              |
| Product Material           | luct Material: Vitreous Chir |                    | China                         |
| Fixing Supplied:           |                              | No                 |                               |
|                            |                              |                    |                               |
| Pans/Bidets:               | Trap Style                   | : Not Applicable   | Includes Seat: Not Applicable |
| Seats:                     | Seat Type:                   | Not Applicable     | Material: Not Applicable      |
|                            | Function:                    |                    | Hinge Type: Not Applicable    |
|                            |                              | erial: Not Applica | 0 71 11                       |
|                            |                              | TTOTAPPHEE         |                               |
| Cisterns:                  | Operating                    | Type: Not Applic   | able Fittings: Not Applicable |
| Lever Type: Not Applicable |                              |                    |                               |
|                            |                              |                    |                               |
|                            |                              | One Taphole        | Chain Stay Hole: No           |
|                            |                              | Not Required       | Waste Type Req: Slotted       |
|                            | Overflow l                   | nc: Yes            | Overflow Cover: Yes           |
|                            | Inner Bowl Depth (mm): 125mm |                    |                               |