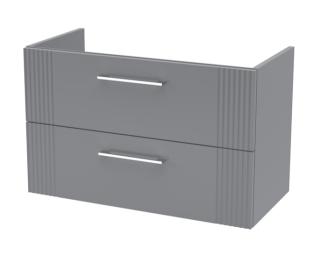

## **Packaging Details**

Barcode: 5056462676494

Sales Code: FLT295 **Description:** 800 W/H 2-Drawer Unit

| Product Dimensions                 |                               |  |  |
|------------------------------------|-------------------------------|--|--|
| Height (mm):                       | 500                           |  |  |
| Width (mm):                        | 800                           |  |  |
| Depth (mm):                        | 383                           |  |  |
| Nett Weight (kg):                  | 24.5                          |  |  |
| Packaging Dimensions               |                               |  |  |
| Height (mm):                       | 520                           |  |  |
| Width (mm):                        | 820                           |  |  |
| Depth (mm):                        | 405                           |  |  |
| Gross Weight (kg):                 | 25                            |  |  |
| Packaging Data                     |                               |  |  |
| Box Colour:                        | Brown Cardboard Box - Printed |  |  |
| Box Qty:                           | 0                             |  |  |
| Label Size:                        | 0 x 0                         |  |  |
| Label Colour:                      | Not Applicable                |  |  |
| Label Oty:                         | 0                             |  |  |
| Outer Box Dimensions (If A         | Applicable)                   |  |  |
| Height (mm):                       | -Philanno)                    |  |  |
| Width (mm):                        |                               |  |  |
| Depth (mm):                        |                               |  |  |
| Gross Weight (kg):                 |                               |  |  |
| Barcode:                           | 5056462655574                 |  |  |
| Product Details                    |                               |  |  |
| Country of Origin:                 | China                         |  |  |
| Fitting Instruction:               | No                            |  |  |
| CE & UKCA:                         |                               |  |  |
| FSC Certified Materials:           | Yes                           |  |  |
| Colour:                            | Satin Grey                    |  |  |
| Construction Method:               | Cam & Wood Dowel              |  |  |
| Construction Type:                 | Rigid                         |  |  |
| Cabinet Finish:                    | MFC Painted Gloss             |  |  |
| Fascia Finish:                     | Mdf Painted Gloss             |  |  |
| Cabinet Thickness (mm):            | 16                            |  |  |
| Fascia Thickness (mm):             | 18                            |  |  |
| Drawer Included:                   | Yes                           |  |  |
| Drawer Type:                       | 80mm High Metal Softclose     |  |  |
| No of Shelves:                     | 0                             |  |  |
| Hinge Type:                        | Not Applicable                |  |  |
| Hinge Included:                    | No                            |  |  |
| Adjustable Legs:                   | No, Not Required              |  |  |
|                                    | Yes                           |  |  |
| Fixings Included:                  |                               |  |  |
| Fixings Included:<br>Handle Style: | Modern                        |  |  |
|                                    | Modern<br>Yes                 |  |  |
| Handle Style:                      |                               |  |  |