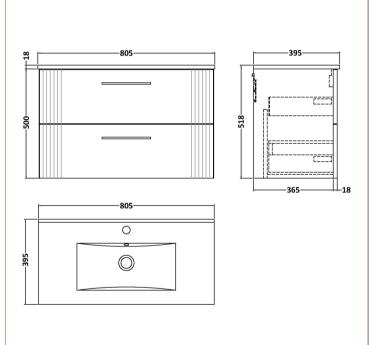

## **Packaging Details**

Barcode: 5056462676494

Sales Code: FLT295 **Description:** 800 W/H 2-Drawer Unit

| Product Dimensions                 |                               |  |  |
|------------------------------------|-------------------------------|--|--|
| Height (mm):                       | 500                           |  |  |
| Width (mm):                        | 800                           |  |  |
| Depth (mm):                        | 383                           |  |  |
| Nett Weight (kg):                  | 24.5                          |  |  |
| Packaging Dimensions               |                               |  |  |
| Height (mm):                       | 520                           |  |  |
| Width (mm):                        | 820                           |  |  |
| Depth (mm):                        | 405                           |  |  |
| Gross Weight (kg):                 | 25                            |  |  |
| Packaging Data                     |                               |  |  |
| Box Colour:                        | Brown Cardboard Box - Printed |  |  |
| Box Qty:                           | 0                             |  |  |
| Label Size:                        | 0 x 0                         |  |  |
| Label Colour:                      | Not Applicable                |  |  |
| Label Oty:                         | 0                             |  |  |
| Outer Box Dimensions (If A         | Applicable)                   |  |  |
| Height (mm):                       | -Philanno)                    |  |  |
| Width (mm):                        |                               |  |  |
| Depth (mm):                        |                               |  |  |
| Gross Weight (kg):                 |                               |  |  |
| Barcode:                           | 5056462655574                 |  |  |
| Product Details                    |                               |  |  |
| Country of Origin:                 | China                         |  |  |
| Fitting Instruction:               | No                            |  |  |
| CE & UKCA:                         |                               |  |  |
| FSC Certified Materials:           | Yes                           |  |  |
| Colour:                            | Satin Grey                    |  |  |
| Construction Method:               | Cam & Wood Dowel              |  |  |
| Construction Type:                 | Rigid                         |  |  |
| Cabinet Finish:                    | MFC Painted Gloss             |  |  |
| Fascia Finish:                     | Mdf Painted Gloss             |  |  |
| Cabinet Thickness (mm):            | 16                            |  |  |
| Fascia Thickness (mm):             | 18                            |  |  |
| Drawer Included:                   | Yes                           |  |  |
| Drawer Type:                       | 80mm High Metal Softclose     |  |  |
| No of Shelves:                     | 0                             |  |  |
| Hinge Type:                        | Not Applicable                |  |  |
| Hinge Included:                    | No                            |  |  |
| Adjustable Legs:                   | No, Not Required              |  |  |
|                                    | Yes                           |  |  |
| Fixings Included:                  |                               |  |  |
| Fixings Included:<br>Handle Style: | Modern                        |  |  |
|                                    | Modern<br>Yes                 |  |  |
| Handle Style:                      |                               |  |  |

Sales Code: NVM005 Description: Minimalist Basin 800mm

| <b>Product Dime</b>        | nsions                       |                    |                               |
|----------------------------|------------------------------|--------------------|-------------------------------|
| Height (mm):               |                              | 170                |                               |
| Width (mm):                |                              | 800                |                               |
| Depth (mm):                |                              | 390                |                               |
| Nett Weight (kg)           | :                            | 16.9               |                               |
| Packaging Dir              | nensions                     |                    |                               |
| Height (mm):               |                              | 400                |                               |
| Width (mm):                |                              | 820                |                               |
| Depth (mm):                |                              | 200                |                               |
| Gross Weight (kg           | g):                          | 16.9               |                               |
| <b>Packaging Da</b>        | ta                           |                    |                               |
| Box Colour:                |                              | Brown (            | Cardboard Box - Printed       |
| Box Qty:                   |                              | 1                  |                               |
| Label Size:                |                              | 100 X              | 50                            |
| Label Colour:              |                              | White La           | abel                          |
| Label Qty:                 |                              | 2                  |                               |
| Outer Box Dir              | nensions (                   | (If Applicable)    |                               |
| Height (mm):               |                              |                    |                               |
| Width (mm):                |                              |                    |                               |
| Depth (mm):                |                              |                    |                               |
| Gross Weight (kg           | g):                          |                    |                               |
| Barcode:                   |                              | 5055146            | 194675                        |
| <b>Product Detai</b>       | ls                           |                    |                               |
| Country of Origin          | n:                           | China              |                               |
| Fitting Instruction        | n:                           | No                 |                               |
| Certification: CI          | E & UKCA:                    | No WRAS:           | N/A WRAS No: N/A              |
| Product Material           | luct Material: Vitreous Chir |                    | China                         |
| Fixing Supplied:           |                              | No                 |                               |
|                            |                              |                    |                               |
| Pans/Bidets:               | Trap Style                   | : Not Applicable   | Includes Seat: Not Applicable |
| Seats:                     | Seat Type:                   | Not Applicable     | Material: Not Applicable      |
|                            | Function:                    |                    | Hinge Type: Not Applicable    |
|                            |                              | erial: Not Applica | 0 71 11                       |
|                            |                              | TTOTAPPHEE         |                               |
| Cisterns:                  | Operating                    | Type: Not Applic   | able Fittings: Not Applicable |
| Lever Type: Not Applicable |                              |                    |                               |
|                            |                              |                    |                               |
|                            |                              | One Taphole        | Chain Stay Hole: No           |
|                            |                              | Not Required       | Waste Type Req: Slotted       |
|                            | Overflow l                   | nc: Yes            | Overflow Cover: Yes           |
|                            | Inner Bowl Depth (mm): 125mm |                    |                               |