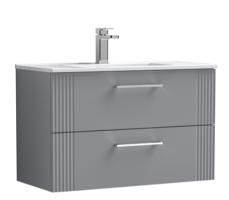

## TECHNICAL DATA SHEET

## ROXOR

Sales Code: DPF295B Description: 800 W/H 2-Drawer Vanity & Basin 2





## **Packaging Details**

Barcode: 5056462676494

Sales Code: FLT295 **Description:** 800 W/H 2-Drawer Unit





| Product Dimensions                 |                               |  |  |
|------------------------------------|-------------------------------|--|--|
| Height (mm):                       | 500                           |  |  |
| Width (mm):                        | 800                           |  |  |
| Depth (mm):                        | 383                           |  |  |
| Nett Weight (kg):                  | 24.5                          |  |  |
| Packaging Dimensions               |                               |  |  |
| Height (mm):                       | 520                           |  |  |
| Width (mm):                        | 820