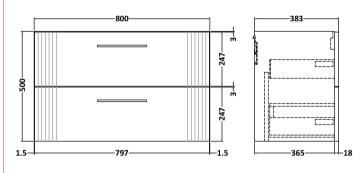

## **Packaging Details**

Barcode: 5056462676494

Sales Code: FLT295 **Description:** 800 W/H 2-Drawer Unit

| Product Dimensions                 |                               |  |  |
|------------------------------------|-------------------------------|--|--|
| Height (mm):                       | 500                           |  |  |
| Width (mm):                        | 800                           |  |  |
| Depth (mm):                        | 383                           |  |  |
| Nett Weight (kg):                  | 24.5                          |  |  |
| Packaging Dimensions               |                               |  |  |
| Height (mm):                       | 520                           |  |  |
| Width (mm):                        | 820                           |  |  |
| Depth (mm):                        | 405                           |  |  |
| Gross Weight (kg):                 | 25                            |  |  |
| Packaging Data                     |                               |  |  |
| Box Colour:                        | Brown Cardboard Box - Printed |  |  |
| Box Qty:                           | 0                             |  |  |
| Label Size:                        | 0 x 0                         |  |  |
| Label Colour:                      | Not Applicable                |  |  |
| Label Oty:                         | 0                             |  |  |
| Outer Box Dimensions (If A         | Applicable)                   |  |  |
| Height (mm):                       | -Philanno)                    |  |  |
| Width (mm):                        |                               |  |  |
| Depth (mm):                        |                               |  |  |
| Gross Weight (kg):                 |                               |  |  |
| Barcode:                           | 5056462655574                 |  |  |
| Product Details                    |                               |  |  |
| Country of Origin:                 | China                         |  |  |
| Fitting Instruction:               | No                            |  |  |
| CE & UKCA:                         |                               |  |  |
| FSC Certified Materials:           | Yes                           |  |  |
| Colour:                            | Satin Grey                    |  |  |
| Construction Method:               | Cam & Wood Dowel              |  |  |
| Construction Type:                 | Rigid                         |  |  |
| Cabinet Finish:                    | MFC Painted Gloss             |  |  |
| Fascia Finish:                     | Mdf Painted Gloss             |  |  |
| Cabinet Thickness (mm):            | 16                            |  |  |
| Fascia Thickness (mm):             | 18                            |  |  |
| Drawer Included:                   | Yes                           |  |  |
| Drawer Type:                       | 80mm High Metal Softclose     |  |  |
| No of Shelves:                     | 0                             |  |  |
| Hinge Type:                        | Not Applicable                |  |  |
| Hinge Included:                    | No                            |  |  |
| Adjustable Legs:                   | No, Not Required              |  |  |
|                                    | Yes                           |  |  |
| Fixings Included:                  |                               |  |  |
| Fixings Included:<br>Handle Style: | Modern                        |  |  |
|                                    | Modern<br>Yes                 |  |  |
| Handle Style:                      |                               |  |  |