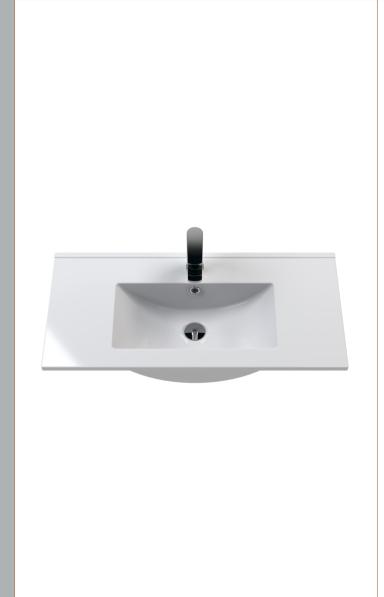

Sales Code: NVM005 Description: Minimalist Basin 800mm

| <b>Product Dime</b>        | nsions                       |                    |                               |
|----------------------------|------------------------------|--------------------|-------------------------------|
| Height (mm):               |                              | 170                |                               |
| Width (mm):                |                              | 800                |                               |
| Depth (mm):                |                              | 390                |                               |
| Nett Weight (kg)           | :                            | 16.9               |                               |
| Packaging Dir              | nensions                     |                    |                               |
| Height (mm):               |                              | 400                |                               |
| Width (mm):                |                              | 820                |                               |
| Depth (mm):                |                              | 200                |                               |
| Gross Weight (kg           | g):                          | 16.9               |                               |
| <b>Packaging Da</b>        | ta                           |                    |                               |
| Box Colour:                |                              | Brown (            | Cardboard Box - Printed       |
| Box Qty:                   |                              | 1                  |                               |
| Label Size:                |                              | 100 X              | 50                            |
| Label Colour:              |                              | White La           | abel                          |
| Label Qty:                 |                              | 2                  |                               |
| Outer Box Dir              | nensions (                   | (If Applicable)    |                               |
| Height (mm):               |                              |                    |                               |
| Width (mm):                |                              |                    |                               |
| Depth (mm):                |                              |                    |                               |
| Gross Weight (kg           | g):                          |                    |                               |
| Barcode:                   |                              | 5055146            | 194675                        |
| <b>Product Detai</b>       | ls                           |                    |                               |
| Country of Origin          | n:                           | China              |                               |
| Fitting Instruction        | n:                           | No                 |                               |
| Certification: CI          | E & UKCA:                    | No WRAS:           | N/A WRAS No: N/A              |
| Product Material           | luct Material: Vitreous Chir |                    | China                         |
| Fixing Supplied:           |                              | No                 |                               |
|                            |                              |                    |                               |
| Pans/Bidets:               | Trap Style                   | : Not Applicable   | Includes Seat: Not Applicable |
| Seats:                     | Seat Type:                   | Not Applicable     | Material: Not Applicable      |
|                            | Function:                    |                    | Hinge Type: Not Applicable    |
|                            |                              | erial: Not Applica | 0 71 11                       |
|                            |                              | TTOTAPPHEE         |                               |
| Cisterns:                  | Operating                    | Type: Not Applic   | able Fittings: Not Applicable |
| Lever Type: Not Applicable |                              |                    |                               |
|                            |                              |                    |                               |
|                            |                              | One Taphole        | Chain Stay Hole: No           |
|                            |                              | Not Required       | Waste Type Req: Slotted       |
|                            | Overflow l                   | nc: Yes            | Overflow Cover: Yes           |
|                            | Inner Bowl Depth (mm): 125mm |                    |                               |